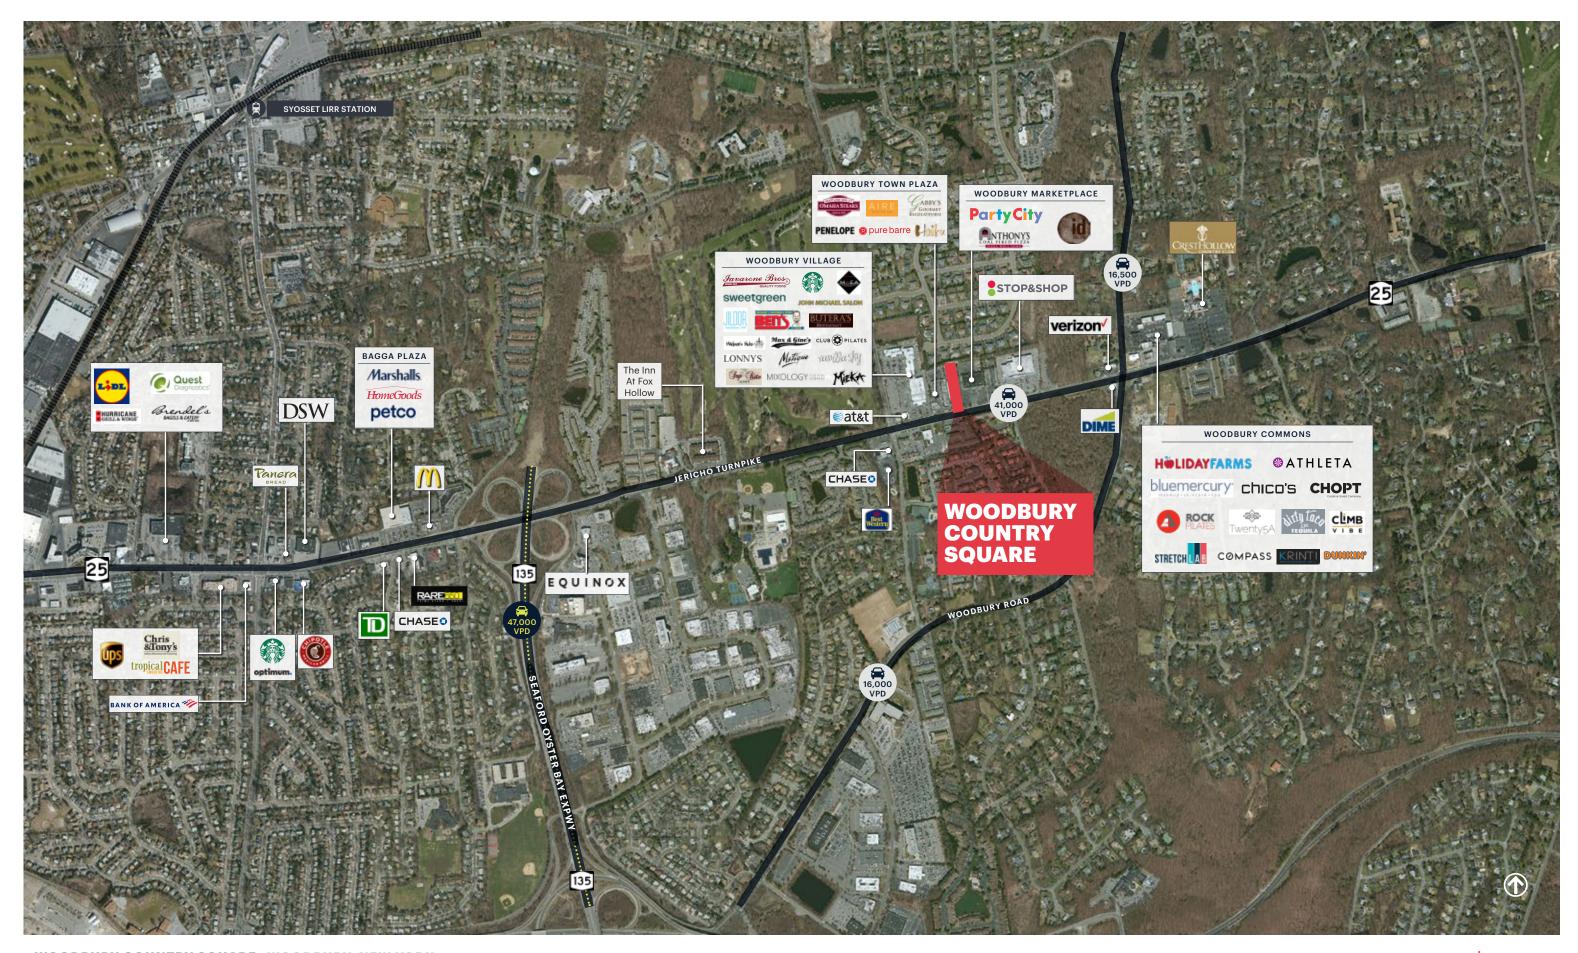

#### **NEIGHBORS**

Stop & Shop, lavarone Bros., Starbucks, Sweetgreen, Chase Bank, AT&T, Anthony's Coal Fire Pizza

#### **COMMENTS**

Located within a strong retail corridor on the prestigious North Shore

Highly trafficked Jericho Turnpike

**Excellent Demographics** 

On Site Parking

Pylon Signage

## **MARKET AERIAL**

# **AERIAL**

WOODBURY COUNTRY SQUARE WOODBURY, NEW YORK