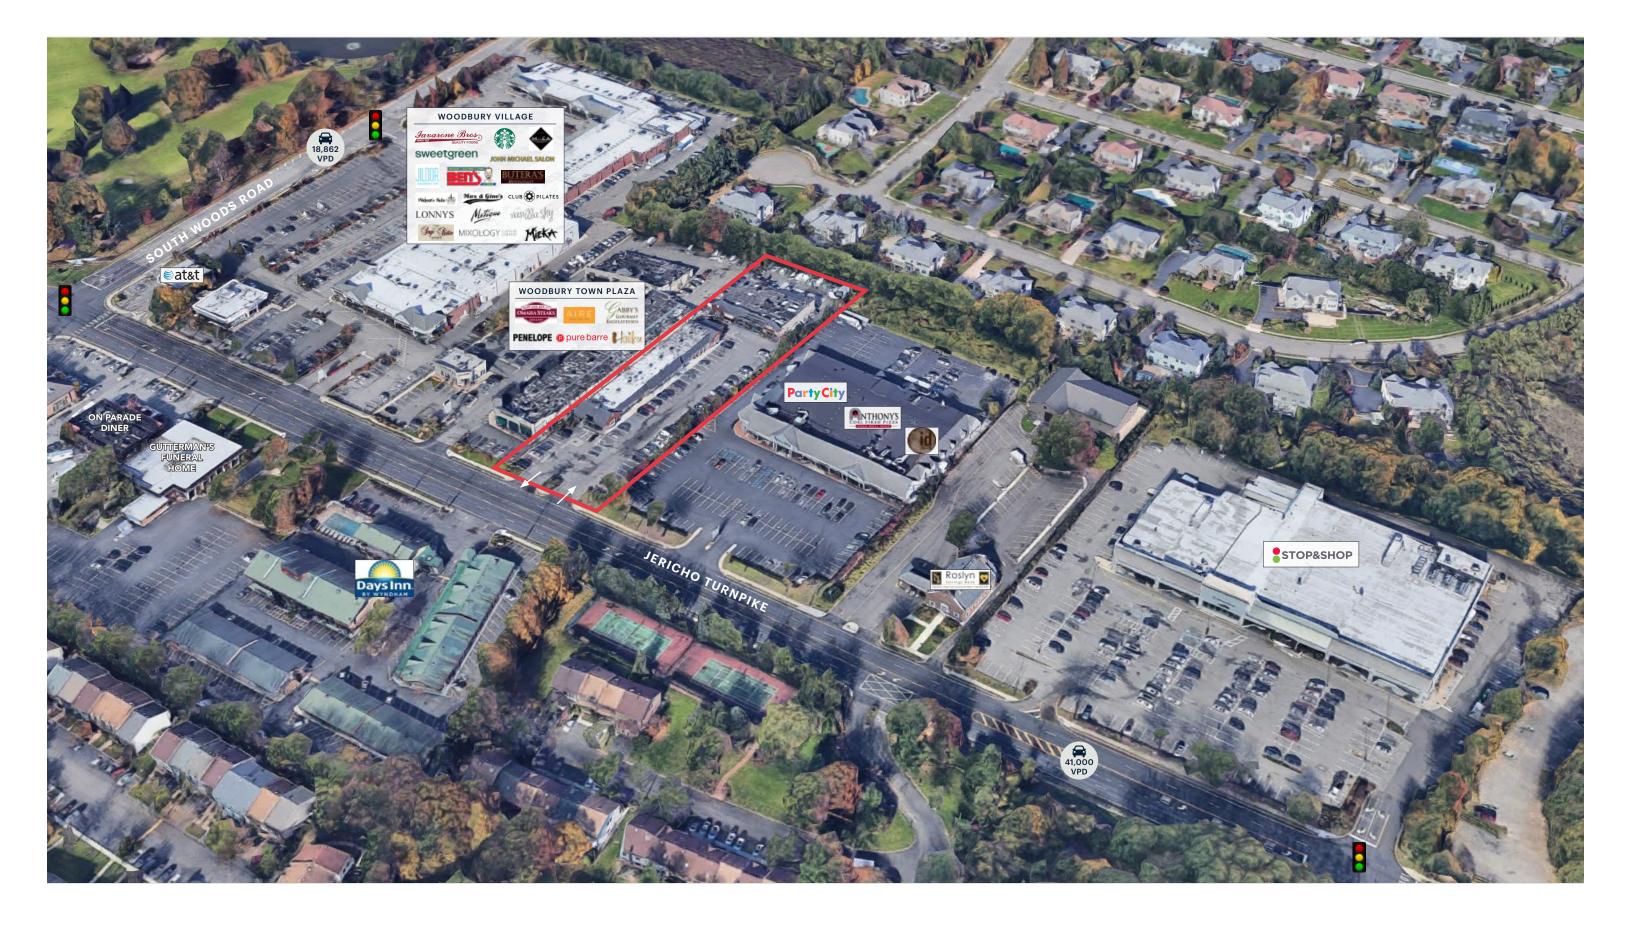

#### **NEIGHBORS**

Stop & Shop, lavarone Bros., Starbucks, Sweetgreen, Chase Bank, AT&T, Anthony's Coal Fire Pizza

#### **COMMENTS**

Located within a strong retail corridor on the prestigious North Shore

Highly trafficked Jericho Turnpike

**Excellent Demographics** 

On Site Parking

Pylon Signage

## **MARKET AERIAL**

# **AERIAL**

WOODBURY COUNTRY SQUARE WOODBURY, NEW YORK