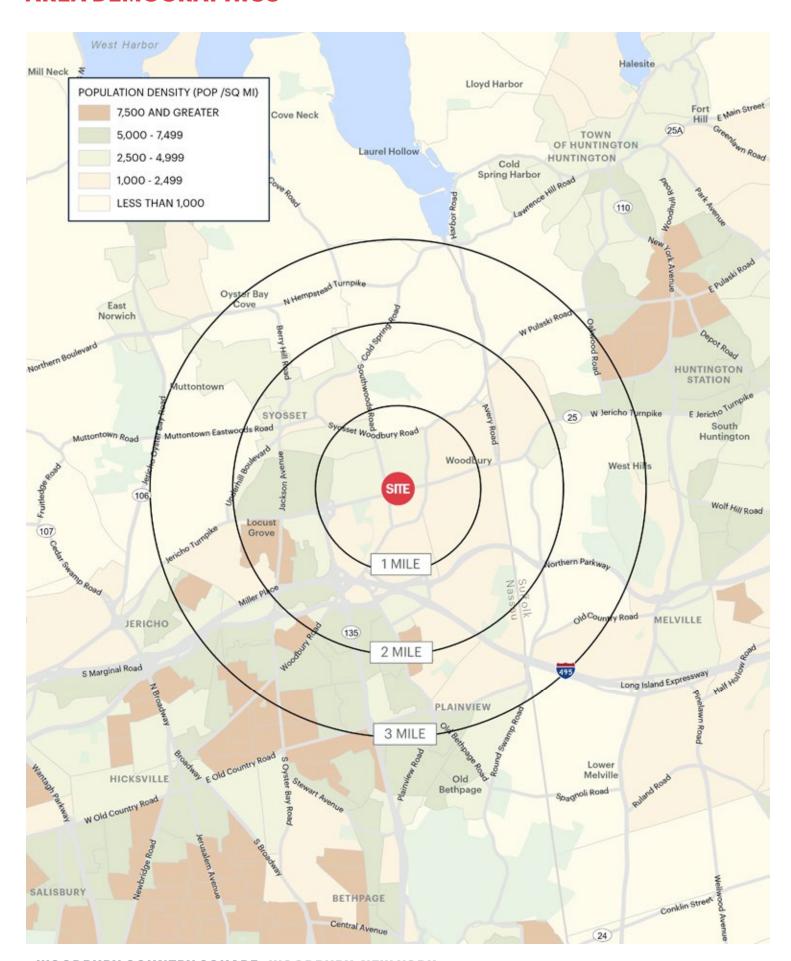

## **AREA DEMOGRAPHICS**

#### **1 MILE RADIUS**

**POPULATION** 

8,153

**HOUSEHOLDS** 

2,885

**AVERAGE HOUSEHOLD INCOME** 

\$264,429

**MEDIAN HOUSEHOLD INCOME** 

\$200,001

**COLLEGE GRADUATES (BACHELOR'S +)** 

4,167 - 68.0%

**TOTAL BUSINESSES** 

781

**TOTAL EMPLOYEES** 

9,685

**DAYTIME POPULATION (W/16 YR+)** 

14,525

#### **2 MILE RADIUS**

**POPULATION** 

32,901

**HOUSEHOLDS** 

10,713

**AVERAGE HOUSEHOLD INCOME** 

\$255,724

**MEDIAN HOUSEHOLD INCOME** 

\$187,661

**COLLEGE GRADUATES (BACHELOR'S +)** 

16,490 - 70.0%

**TOTAL BUSINESSES** 

2,147

TOTAL EMPLOYEES

26,031

**DAYTIME POPULATION (W/16 YR+)** 

44,082

#### **3 MILE RADIUS**

**POPULATION** 

66,824

**HOUSEHOLDS** 

21,845

**AVERAGE HOUSEHOLD INCOME** 

\$250,144

**MEDIAN HOUSEHOLD INCOME** 

\$182,373

**COLLEGE GRADUATES (BACHELOR'S+)** 

32,964 - 68.0%

**TOTAL BUSINESSES** 

4,254

**TOTAL EMPLOYEES** 

49,234

**DAYTIME POPULATION (W/16 YR +)** 

84,634