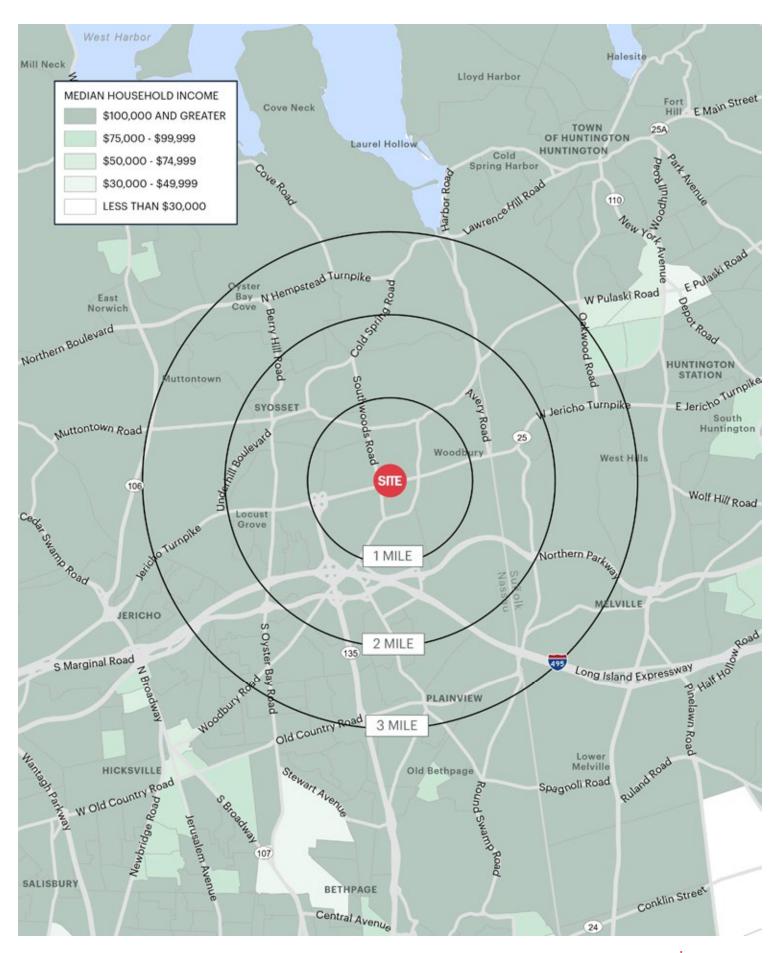

## **AREA DEMOGRAPHICS**

#### **1 MILE RADIUS**

**POPULATION** 

8,153

**HOUSEHOLDS** 

2,885

**AVERAGE HOUSEHOLD INCOME** 

\$264,429

**MEDIAN HOUSEHOLD INCOME** 

\$200,001

**COLLEGE GRADUATES (BACHELOR'S +)** 

4,167 - 68.0%

**TOTAL BUSINESSES** 

781

**TOTAL EMPLOYEES** 

9,685

**DAYTIME POPULATION (W/16 YR+)** 

#### **2 MILE RADIUS**

**POPULATION** 

32,901

**HOUSEHOLDS** 

10,713

**AVERAGE HOUSEHOLD INCOME** 

\$255,724

**MEDIAN HOUSEHOLD INCOME** 

\$187,661

**COLLEGE GRADUATES (BACHELOR'S +)** 

16,490 - 70.0%

**TOTAL BUSINESSES** 

2,147

TOTAL EMPLOYEES

26,031

**DAYTIME POPULATION (W/16 YR+)** 

#### **3 MILE RADIUS**

**POPULATION** 

66,824

**HOUSEHOLDS** 

21,845

**AVERAGE HOUSEHOLD INCOME** 

\$250,144

**MEDIAN HOUSEHOLD INCOME** 

\$182,373

**COLLEGE GRADUATES (BACHELOR'S+)** 

32,964 - 68.0%

**TOTAL BUSINESSES** 

4,254

**TOTAL EMPLOYEES** 

49,234

**DAYTIME POPULATION (W/16 YR +)** 