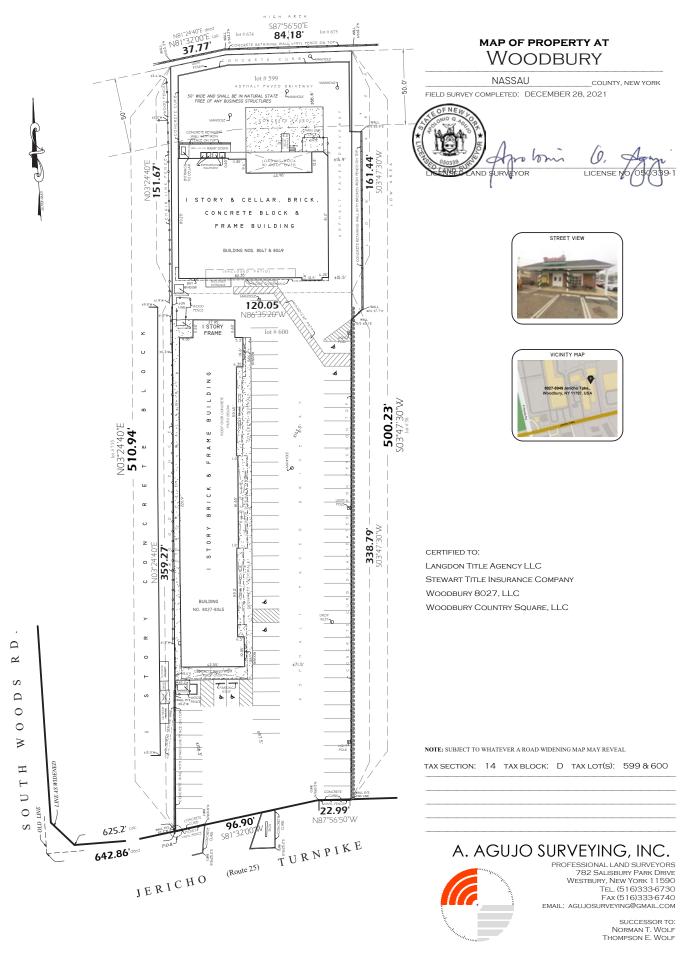

## **DOUG WEINSTEIN**

dweinstein@ripcony.com 516.933.8880

#### **MICHAEL FASANO**

mfasano@ripconj.com 201.777.2300

## **RETAIL SPACE**

# **WOODBURY, NY**

## **WOODBURY COUNTRY SQUARE**

**8027 JERICHO TURNPIKE** 

#### SIZE

760 SF - 6,000 SF

#### **ASKING RENT**

**Upon Request** 

#### **RE TAXES, CAM & INSURANCE**

Approximately \$15.00 PSF

#### **CO-TENANTS**

Victoria's Market

#### **NEIGHBORS**

Stop & Shop, lavarone Bros., Starbucks, Sweetgreen, Chase Bank, AT&T, Anthony's Coal Fire Pizza

#### **COMMENTS**

Located within a strong retail corridor on the prestigious North Shore

Highly trafficked Jericho Turnpike

**Excellent Demographics** 

On Site Parking

Pylon Signage



## **MARKET AERIAL**



# **AERIAL**



WOODBURY COUNTRY SQUARE WOODBURY, NEW YORK

## **SURVEY**



## **SITE PLAN**



## **AREA DEMOGRAPHICS**



#### **1 MILE RADIUS**

**POPULATION** 

8,153

**HOUSEHOLDS** 

2,885

**AVERAGE HOUSEHOLD INCOME** 

\$264,429

**MEDIAN HOUSEHOLD INCOME** 

\$200,001

**COLLEGE GRADUATES (BACHELOR'S +)** 

4,167 - 68.0%

**TOTAL BUSINESSES** 

781

**TOTAL EMPLOYEES** 

9,685

**DAYTIME POPULATION (W/16 YR+)** 

14,525

#### **2 MILE RADIUS**

**POPULATION** 

32,901

**HOUSEHOLDS** 

10,713

**AVERAGE HOUSEHOLD INCOME** 

\$255,724

**MEDIAN HOUSEHOLD INCOME** 

\$187,661

**COLLEGE GRADUATES (BACHELOR'S +)** 

16,490 - 70.0%

**TOTAL BUSINESSES** 

2,147

TOTAL EMPLOYEES

26,031

**DAYTIME POPULATION (W/16 YR+)** 

44,082

#### **3 MILE RADIUS**

**POPULATION** 

66,824

**HOUSEHOLDS** 

21,845

**AVERAGE HOUSEHOLD INCOME** 

\$250,144

**MEDIAN HOUS