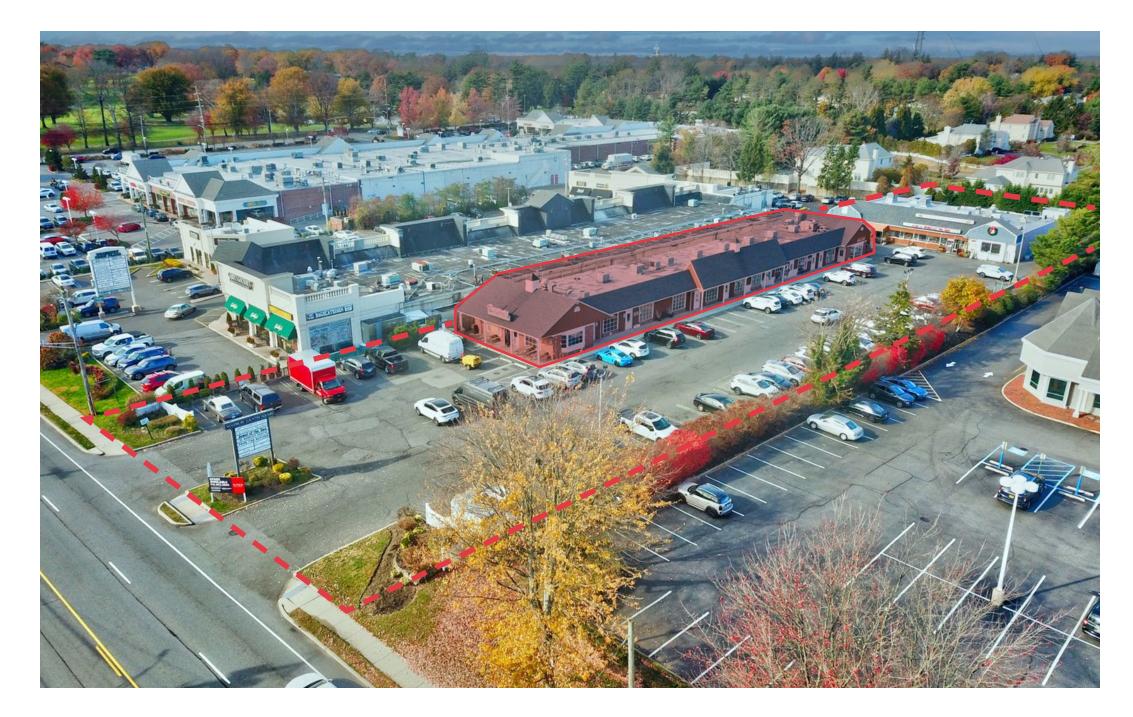

## **WOODBURY COUNTRY SQUARE**

**8027 JERICHO TURNPIKE** 

#### **COMMENTS**

Located within a strong retail corridor on the prestigious North Shore

Highly trafficked Jericho Turnpike

**Excellent Demographics** 

On Site Parking

Pylon Signage