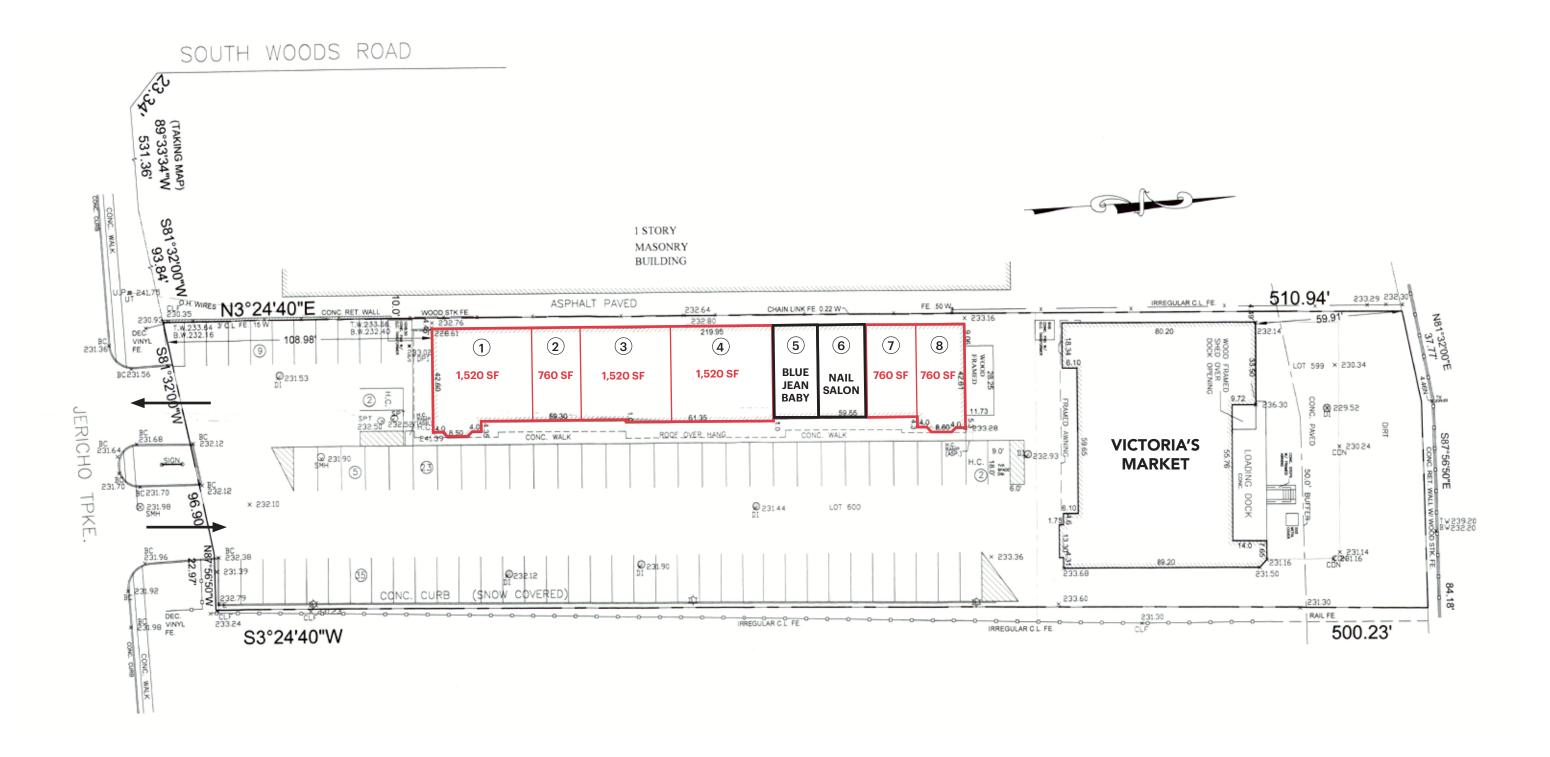

## **SITE PLAN**

## **WOODBURY COUNTRY SQUARE**

**8027 JERICHO TURNPIKE** 

#### SIZE

760 SF - 6,000 SF

#### **CO-TENANTS**

Victoria's Market