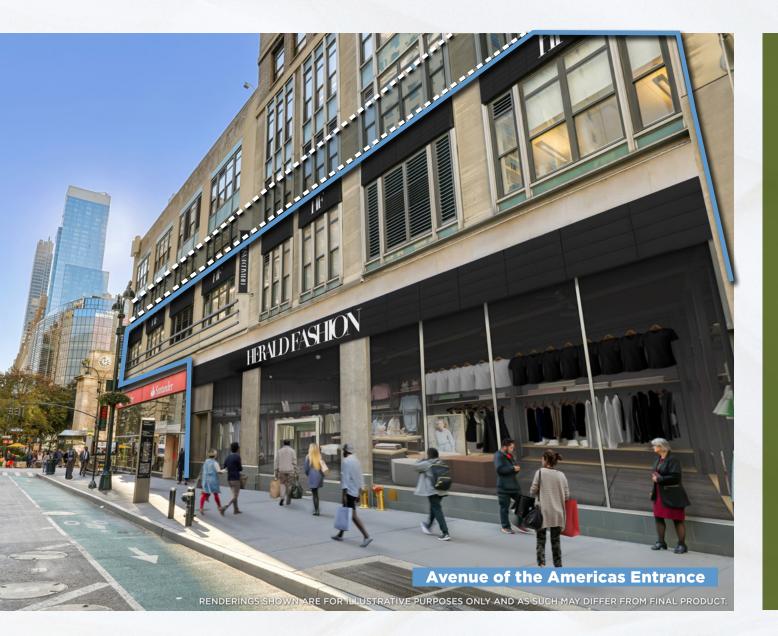

Entrances on both Broadway & Avenue of the Americas

Wraparound Second and Third Floor frontage directly facing Herald Square on 35th Street

Big box zoning in place

Freight elevator available

CLICK TO VIEW VR TOUR