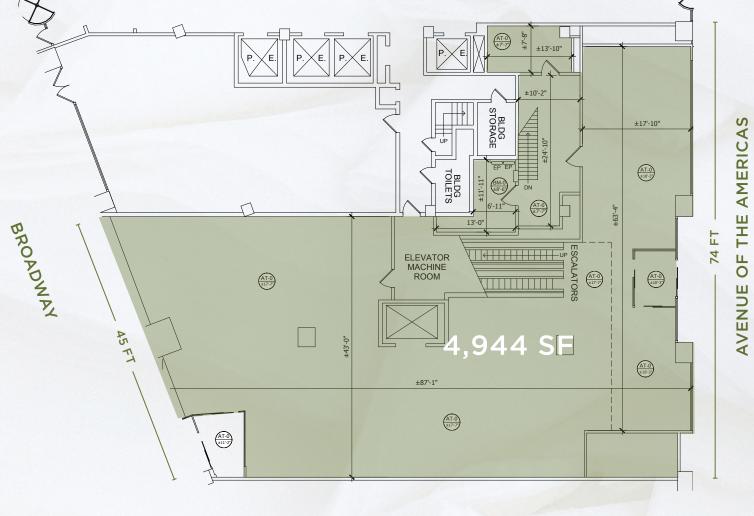

#### **OVER 600 FT OF PROMINENT BRAND EXPOSURE**

IN THE HEART OF HERALD SQUARE - LOCATED BETWEEN 35TH AND 36TH STREETS

SIZE Ground Floor 4,944 SF Second Floor 9,015 SF (Current) 7,650 SF (Additional Space) Third Floor

#### **GROUND FLOOR**

**CEILING HEIGHTS: 10 FT - 17 FT** 

WEST 35TH STREET

AVENUE OF THE AMERICAS