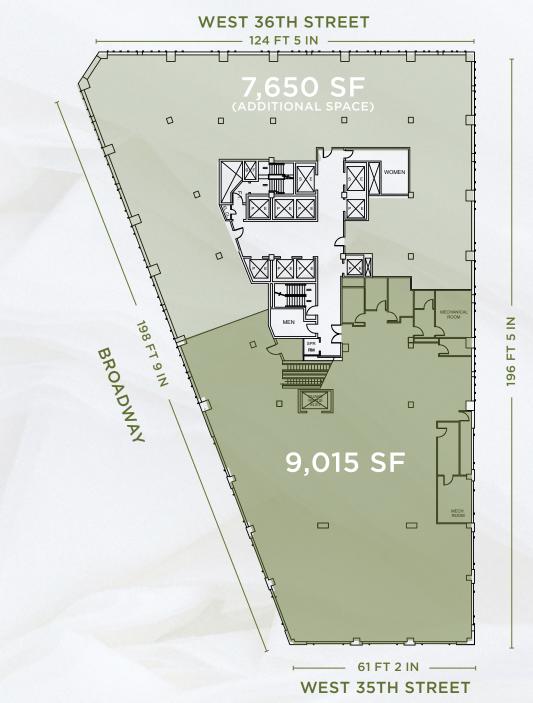

#### **OVER 600 FT OF PROMINENT BRAND EXPOSURE**

IN THE HEART OF HERALD SQUARE - LOCATED BETWEEN 35TH AND 36TH STREETS

SIZE Ground Floor 4,944 SF Second Floor 9,015 SF (Current) 7,650 SF (Additional Space) Third Floor

### SECOND FLOOR

BASEMENT

**CEILING HEIGHT: 9 FT - 10 FT** 

LIE

±42'-8"

±20'-8"

DS-0 ±10'-10"

BM-0 ±9'-11"

### **2ND FLOOR**

**CEILING HEIGHT: 9 FT - 10 FT** 

WEST 36TH STREET

**3RD FLOOR** 

**CEILING HEIGHT: 9 FT - 10 FT** 