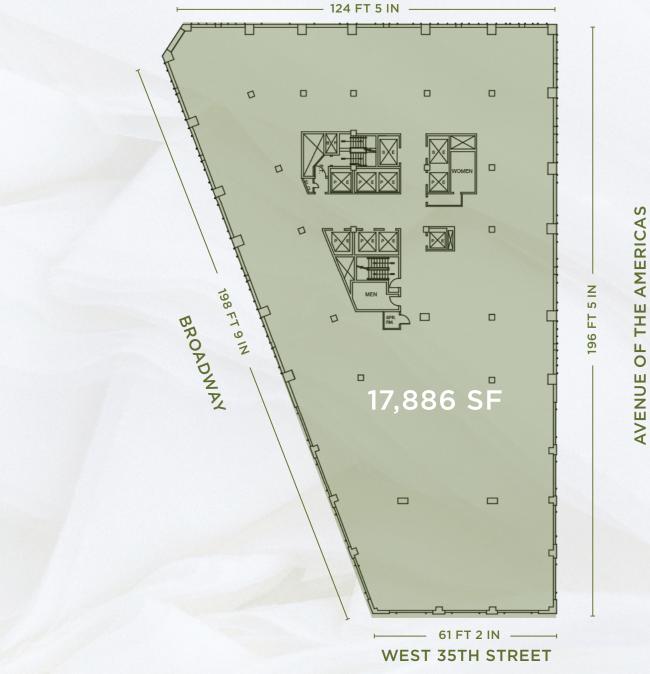

Approx 17,886 SF

BASEMENT

Approx 1,092 SF

POSSESSION

Immediate

**STATUS** Vacant

**CEILING HEIGHTS** 

**Ground Floor** 10 FT - 17 FT

#### **GROUND FLOOR**

**CEILING HEIGHTS: 10 FT - 17 FT** 

WEST 35TH STREET

AVENUE OF THE AMERICAS