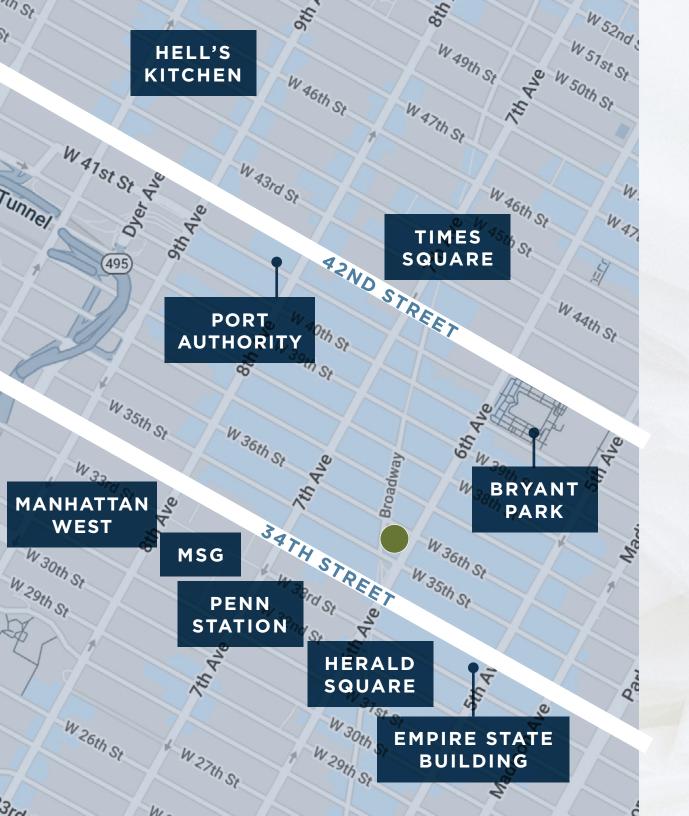

Second Floor 9 FT - 10 FT

**Third Floor** 9 FT - 10 FT

Basement 9 FT - 10 FT Directly across from Urban Outfitters and Shake Shack

Accross from Macy's Flagship Store and steps from Madison Square Garden

Convenient to Penn Station, Port Authority, PATH and 14 subway lines

### THE BIG PICTURE

1350 BROADWAY

+100M

Annual commuters from Penn Station, Port Authority Bus Terminal, PATH, and 14 subway lines +50M

Surrounded by over 50 million SF of corporate office tenants

**50M** Times Square visitors per year 563K Workplace pop. within a 1/2 mile

15M Annual subway riders

18K Pedestrians daily

CLICK TO VIEW NEIGHBORHOOD VIDEO