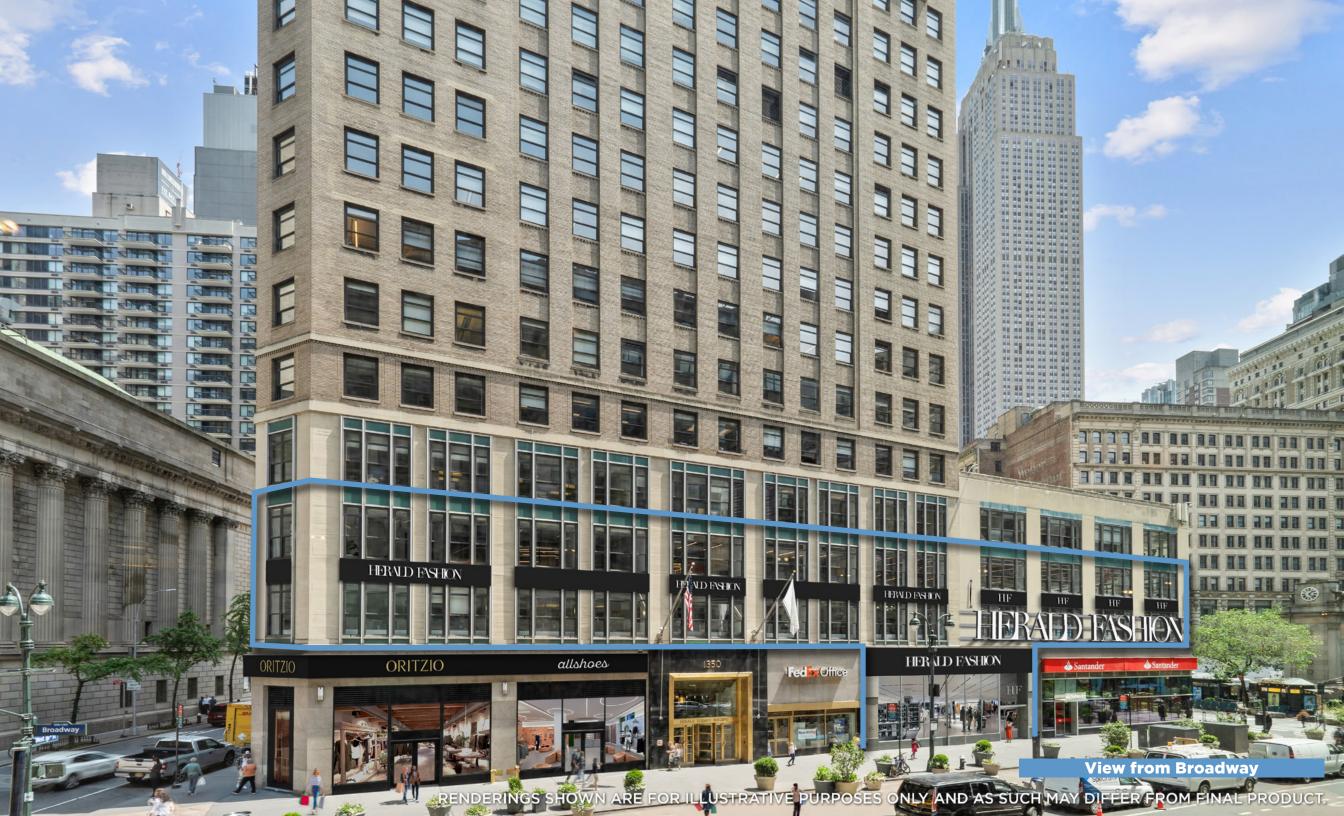

#### **OVER 600 FT OF PROMINENT BRAND EXPOSURE**

IN THE HEART OF HERALD SQUARE - LOCATED BETWEEN 35TH AND 36TH STREETS

SIZE Ground Floor 4,944 SF Second Floor 9,015 SF (Current) 7,650 SF (Additional Space) Third Floor

Entrances on both Broadway & Avenue of the Americas

Wraparound Second and Third Floor frontage directly facing Herald Square on 35th Street

Big box zoning in place

Freight elevator available

CLICK TO VIEW VR TOUR