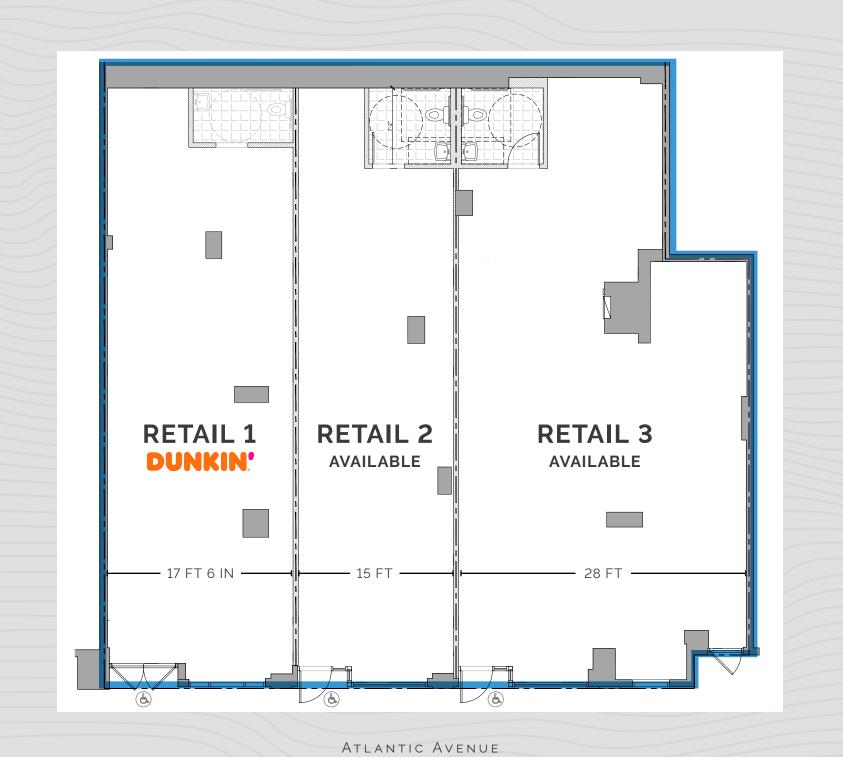

### 557 ATLANTIC AVENUE

Retail 1 Dunkin'

Retail 2 872 SF

Retail 3 1,465 SF

Retail 2 and Retail 3 can be combined for a total of 2,337 SF