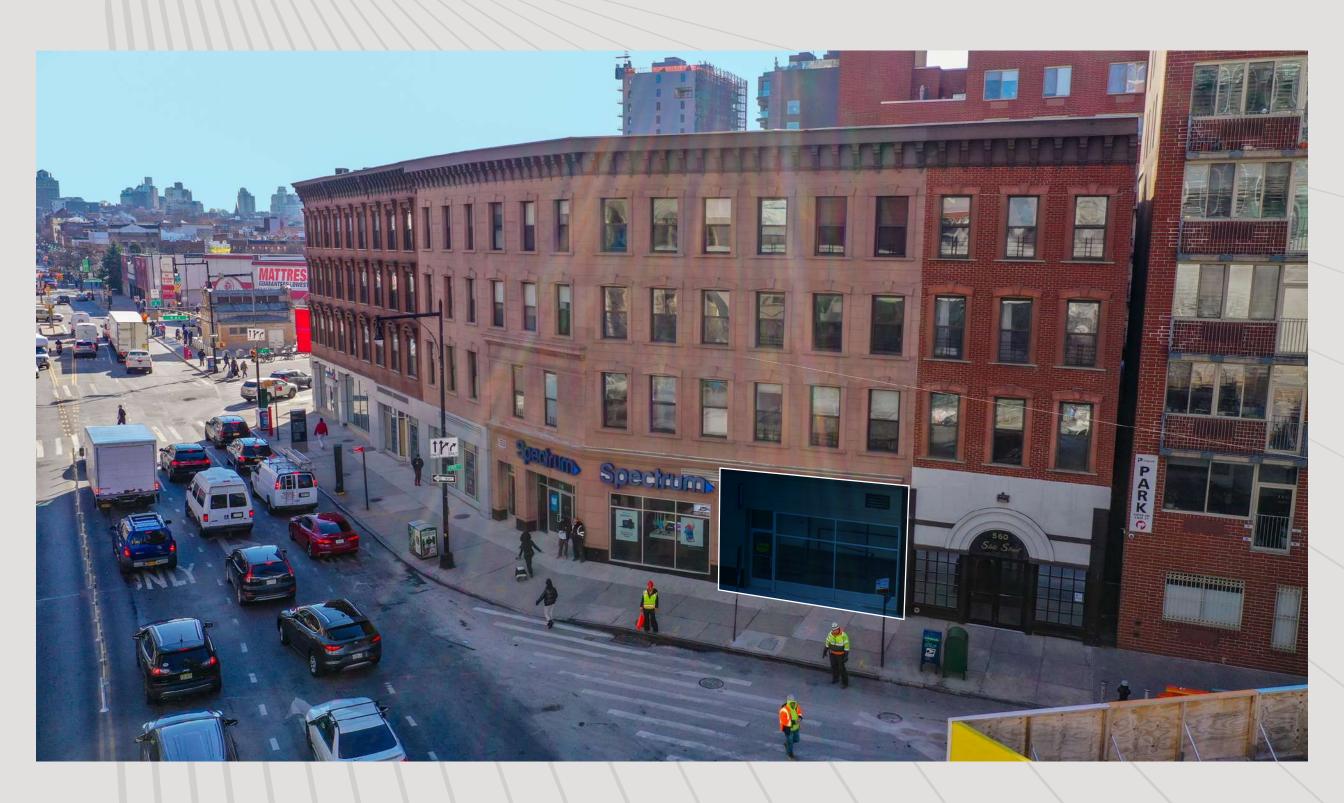

# 562 STATE STREET

SIZE

Ground Floor 3,634 SF

FRONTAGE

State Street 20 FT

Interior width 38 FT

**CEILING HEIGHTS** 

Floor to Deck 13 FT

**POSSESSION** 

June 1, 2024

**ASKING RENT** 

Upon request

COMMENTS

All uses considered

Full basement available

Space formerly cccupied by CKO Kickboxing

# 562 STATE STREET

Ground Floor

3,634 SF