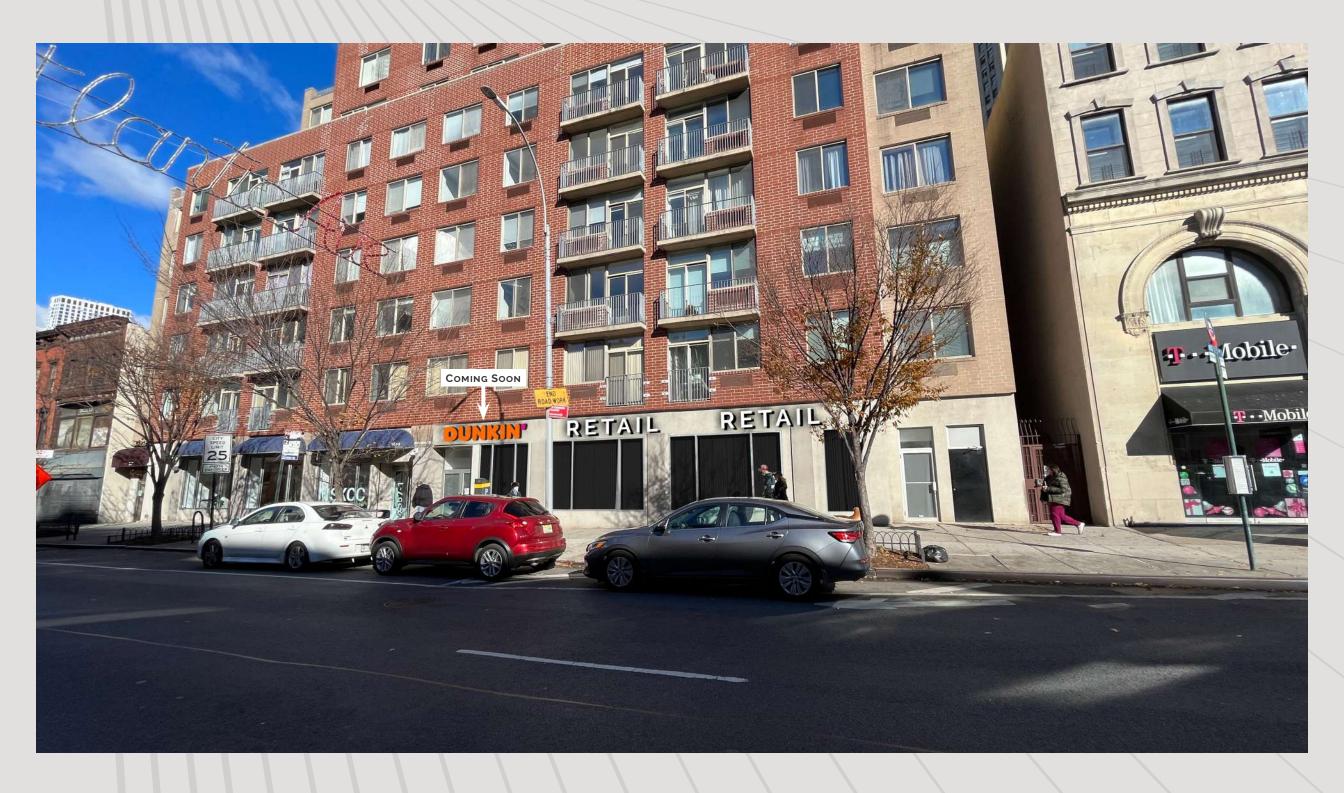

# **557 ATLANTIC AVENUE**

SIZE

Ground Floor 872 - 2,337 SF

FRONTAGE

Atlantic Avenue 43 FT

**CEILING HEIGHTS** 

Floor to Deck 13 FT

POSSESSION

**Immediate** 

**ASKING RENT** 

Upon request

COMMENTS

All uses considered

Formerly occupied by Bank of America Home Loans

FLOOR PLAN
MULTI-TENANT

### 557 ATLANTIC AVENUE

Retail 1 Dunkin'

Retail 2 872 SF

Retail 3 1,465 SF

Retail 2 and Retail 3 can be combined for a total of 2,337 SF