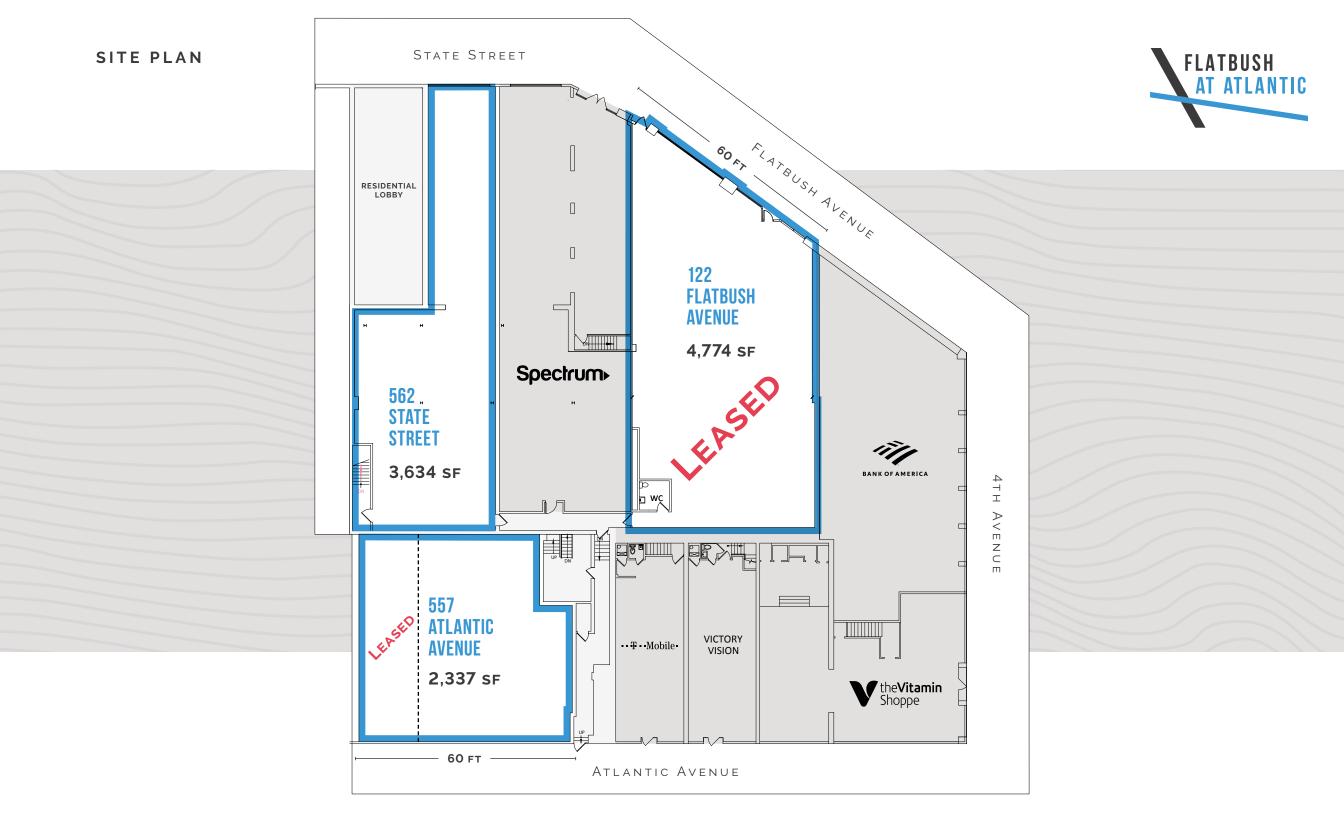

# **557 ATLANTIC AVENUE**

SIZE

Ground Floor 872 - 2,337 SF

FRONTAGE

Atlantic Avenue 43 FT

**CEILING HEIGHTS** 

Floor to Deck 13 FT

POSSESSION

**Immediate** 

**ASKING RENT** 

Upon request

COMMENTS

All uses considered

Formerly occupied by Bank of America Home Loans

FLOOR PLAN
MULTI-TENANT

### 557 ATLANTIC AVENUE

Retail 1 Dunkin'

Retail 2 872 SF

Retail 3 1,465 SF

Retail 2 and Retail 3 can be combined for a total of 2,337 SF

#### SPACE DETAILS

# 562 STATE STREET

SIZE

Ground Floor 3,634 SF

FRONTAGE

State Street 20 FT

Interior width 38 FT

**CEILING HEIGHTS** 

Floor to Deck 13 FT

**POSSESSION** 

June 1, 2024

**ASKING RENT** 

Upon request

COMMENTS

All uses considered

Full basement available

Space formerly cccupied by CKO Kickboxing

FLOOR PLAN

# 562 STATE STREET

Ground Floor

3,634 SF