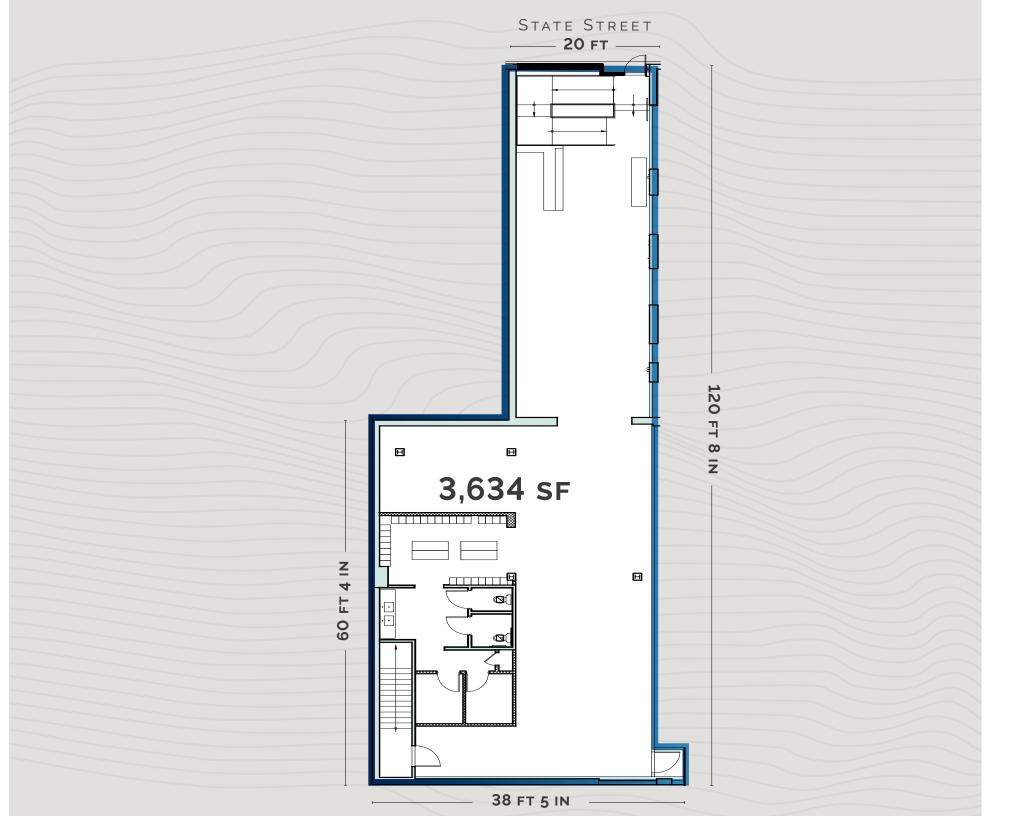

# 562 STATE STREET

SIZE

Ground Floor 3,634 SF

FRONTAGE

State Street 20 FT

Interior width 38 FT

**CEILING HEIGHTS** 

Floor to Deck 13 FT

# 562 STATE STREET

Ground Floor

3,634 SF