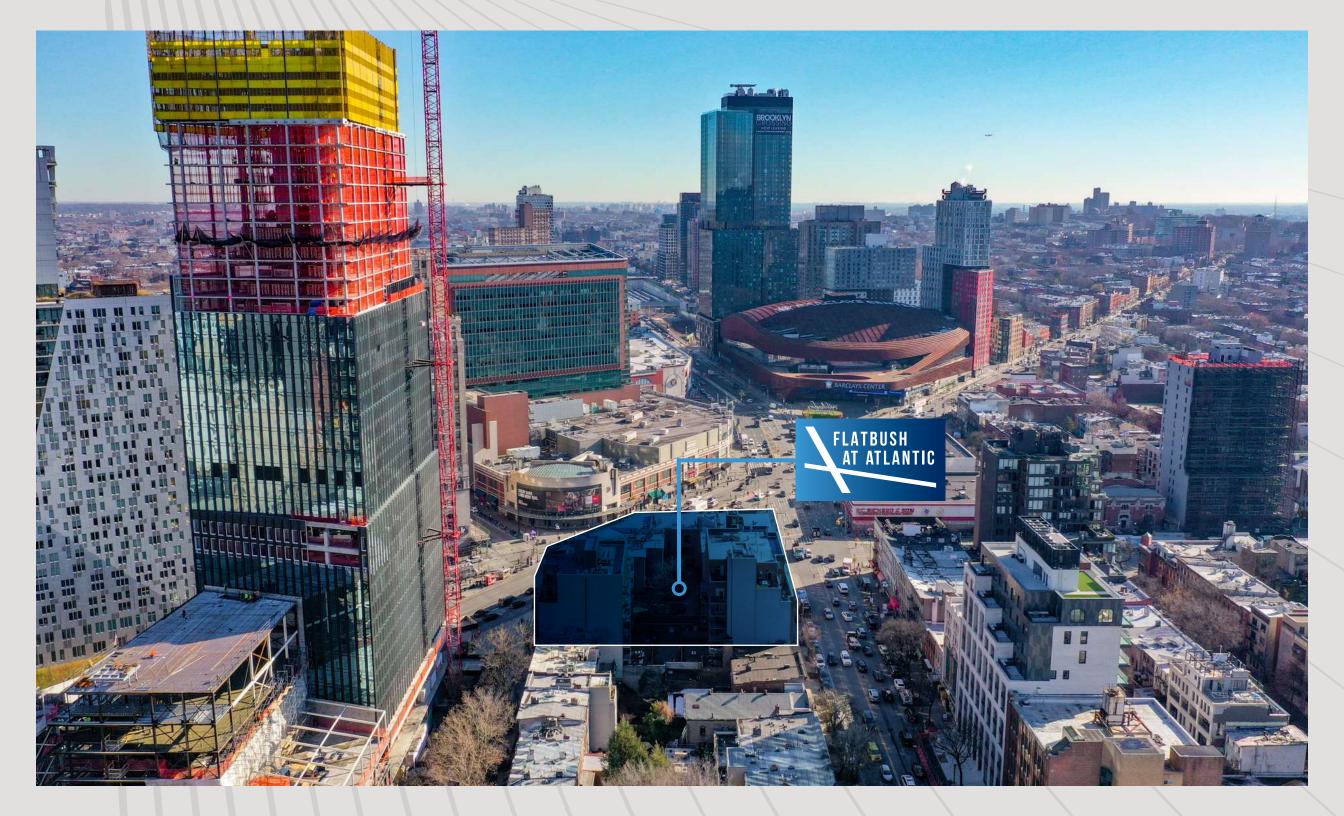

# FLATBUSH AT ATLANTIC

**BROOKLYN, NEW YORK** 





#### MARKET DRIVER MAP









**SPACE DETAILS** 

# **557 ATLANTIC AVENUE**

SIZE

Ground Floor 872 - 2,337 SF

FRONTAGE

Atlantic Avenue 43 FT

**CEILING HEIGHTS** 

Floor to Deck 13 FT

POSSESSION

**Immediate** 

**ASKING RENT** 

Upon request

COMMENTS

All uses considered

Formerly occupied by Bank of America Home Loans









FLOOR PLAN
MULTI-TENANT

### 557 ATLANTIC AVENUE

Retail 1 Dunkin'

Retail 2 872 SF

Retail 3 1,465 SF

Retail 2 and Retail 3 can be combined for a total of 2,337 SF





#### SPACE DETAILS

# 562 STATE STREET

SIZE

Ground Floor 3,634 SF

FRONTAGE

State Street 20 FT

Interior width 38 FT

**CEILING HEIGHTS** 

Floor to Deck 13 FT

**POSSESSION** 

June 1, 2024

**ASKING RENT** 

Upon request

COMMENTS

All uses considered

Full basement available

Space