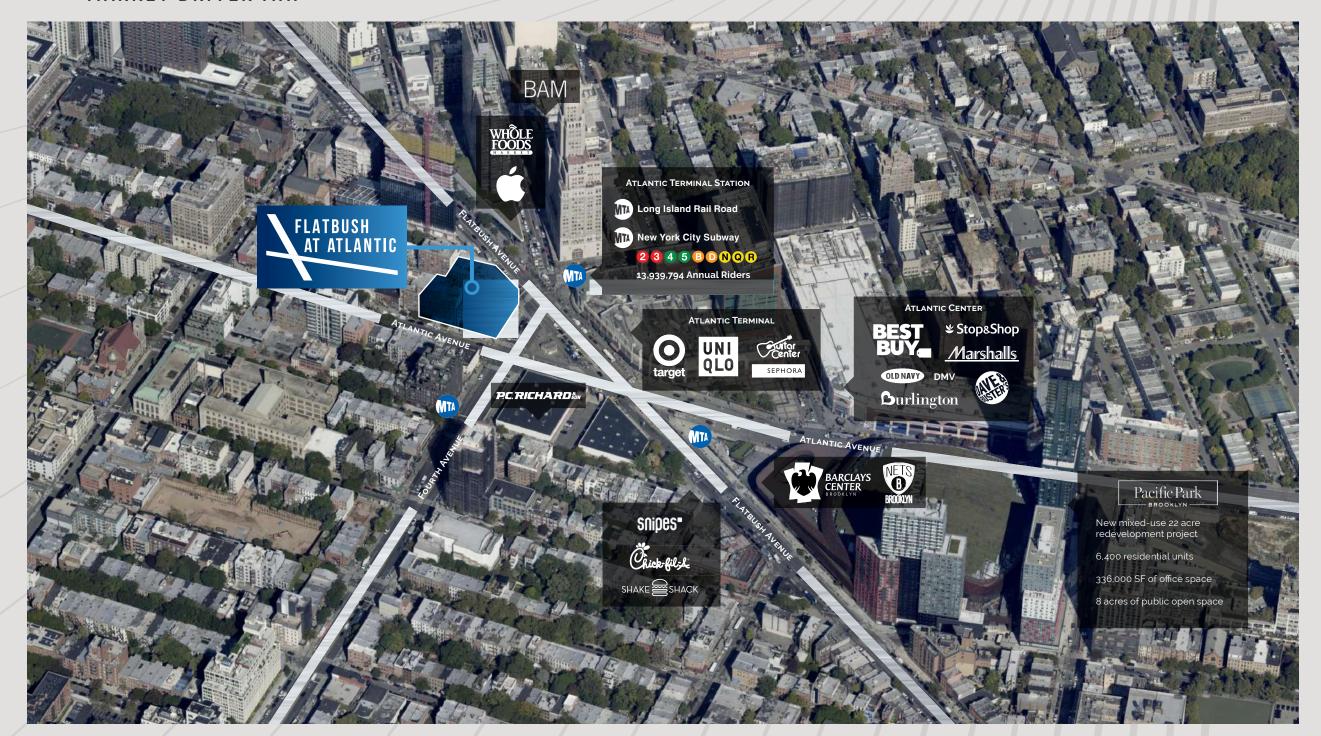

# FLATBUSH AT ATLANTIC

**BROOKLYN, NEW YORK** 





#### MARKET DRIVER MAP









**SPACE DETAILS** 

# **557 ATLANTIC AVENUE**

SIZE

Ground Floor 872 - 2,337 SF

FRONTAGE

Atlantic Avenue 43 FT

**CEILING HEIGHTS** 

Floor to Deck 13 FT

POSSESSION

**Immediate** 

**ASKING RENT** 

Upon request

COMMENTS

All uses considered

Formerly occupied by Bank of America Home Loans









FLOOR PLAN
MULTI-TENANT

### 557 ATLANTIC AVENUE

Retail 1 Dunkin'

Retail 2 872 SF

Retail 3 1,465 SF

Retail 2 and Retail 3 can be combined for a total of 2,337 SF





#### SPACE DETAILS

# 562 STATE STREET

SIZE

Ground Floor 3,634 SF

FRONTAGE

State Street 20 FT

Interior width 38 FT

**CEILING HEIGHTS** 

Floor to Deck 13 FT

**POSSESSION** 

June 1, 2024

**ASKING RENT** 

Upon request

COMMENTS

All uses considered

Full basement available

Space formerly cccupied by CKO K