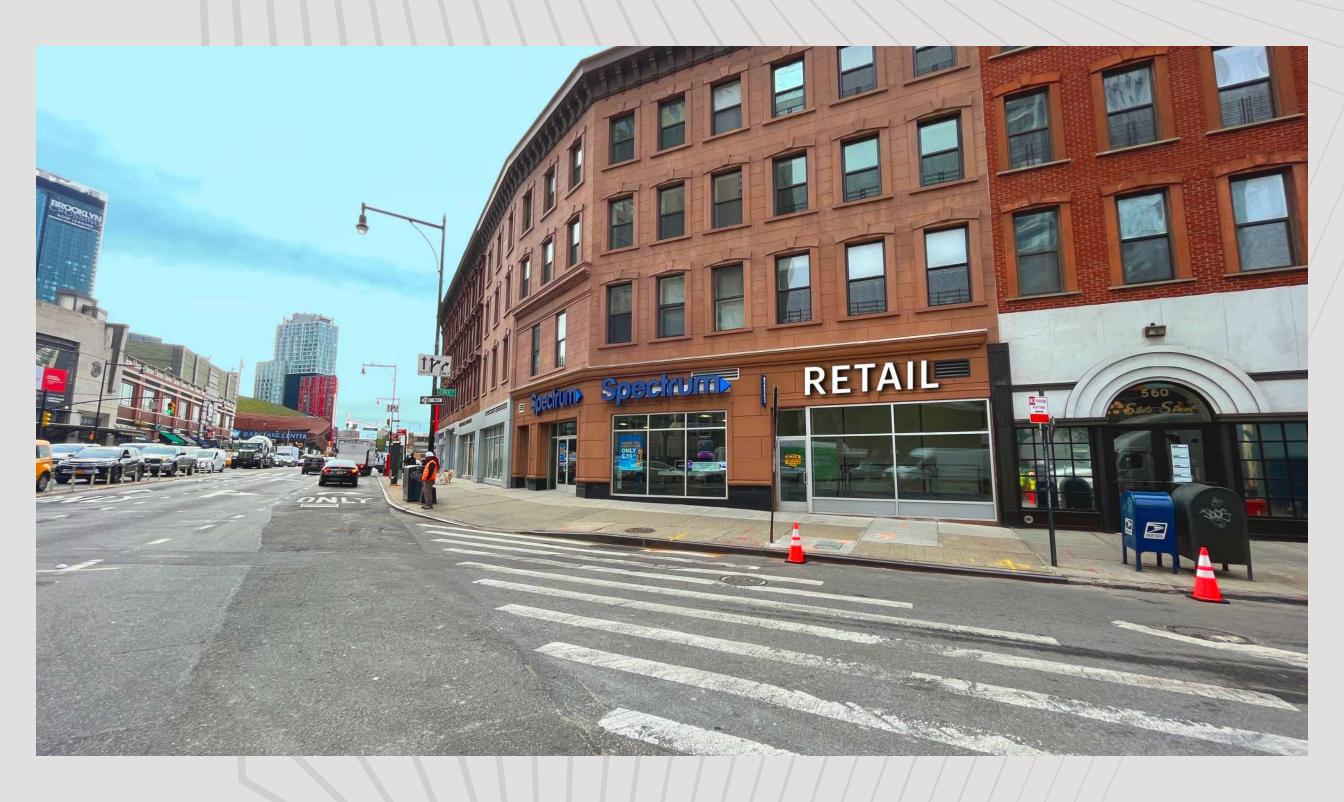

# 562 STATE STREET

SIZE

Ground Floor 3,634 SF

FRONTAGE

State Street 20 FT

Interior width 38 FT

**CEILING HEIGHTS** 

Floor to Deck 13 FT

**POSSESSION** 

June 1, 2024

**ASKING RENT** 

Upon request

COMMENTS

All uses considered

Full basement available

Space formerly cccupied by CKO Kickboxing

# 562 STATE STREET

Ground Floor

3,634 SF