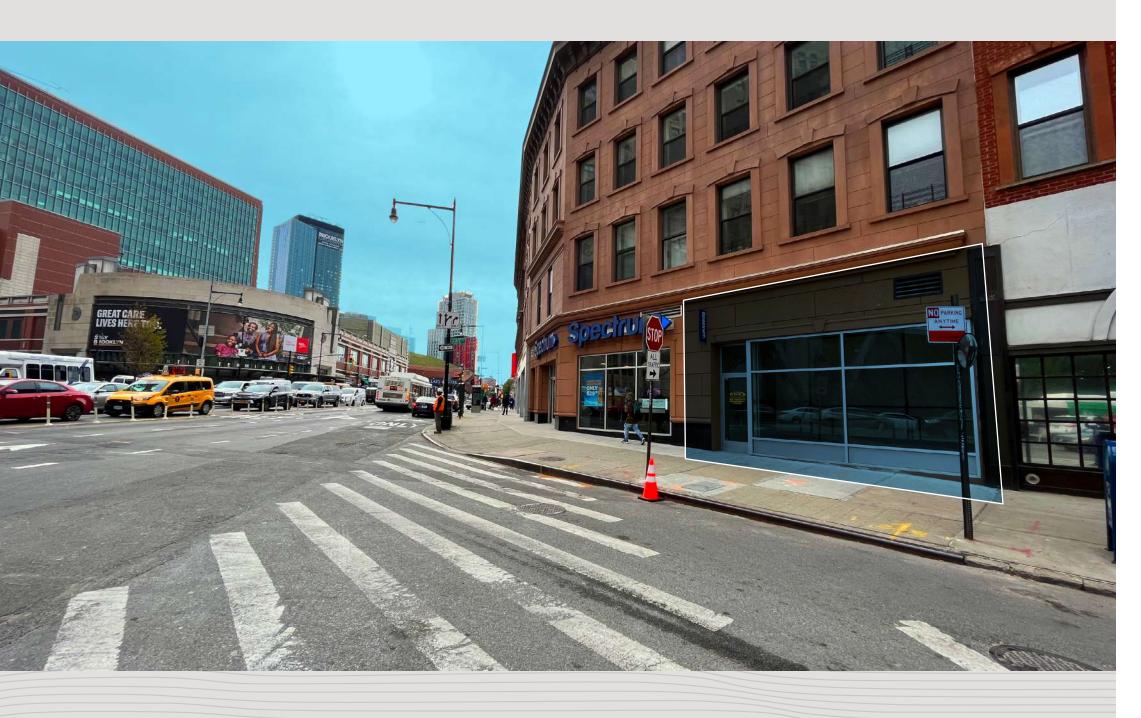

# 562 STATE STREET

SIZE

Ground Floor 3,634 SF

FRONTAGE

State Street 20 FT

Interior width 38 FT

**CEILING HEIGHTS** 

Floor to Deck 13 FT

**POSSESSION** 

June 1, 2024

**ASKING RENT** 

Upon request

COMMENTS

All uses considered

Full basement available

Space formerly cccupied by CKO Kickboxing