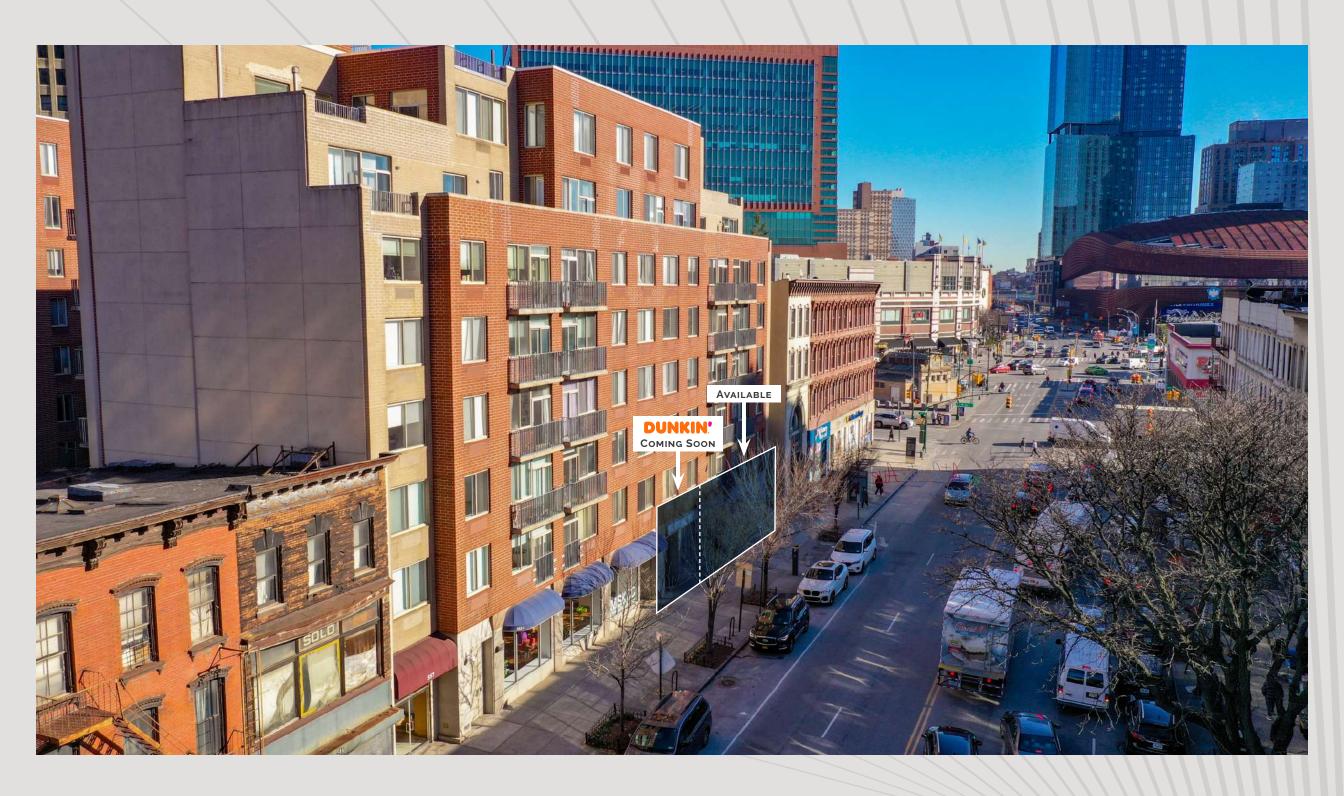

# **557 ATLANTIC AVENUE**

SIZE

Ground Floor 872 - 2,337 SF

FRONTAGE

Atlantic Avenue 43 FT

**CEILING HEIGHTS** 

Floor to Deck 13 FT

POSSESSION

**Immediate** 

**ASKING RENT** 

Upon request

COMMENTS

All uses considered

Formerly occupied by Bank of America Home Loans

FLOOR PLAN
MULTI-TENANT

### 557 ATLANTIC AVENUE

Retail 1 Dunkin'

Retail 2 872 SF

Retail 3 1,465 SF

Retail 2 and Retail 3 can be combined for a total of 2,337 SF