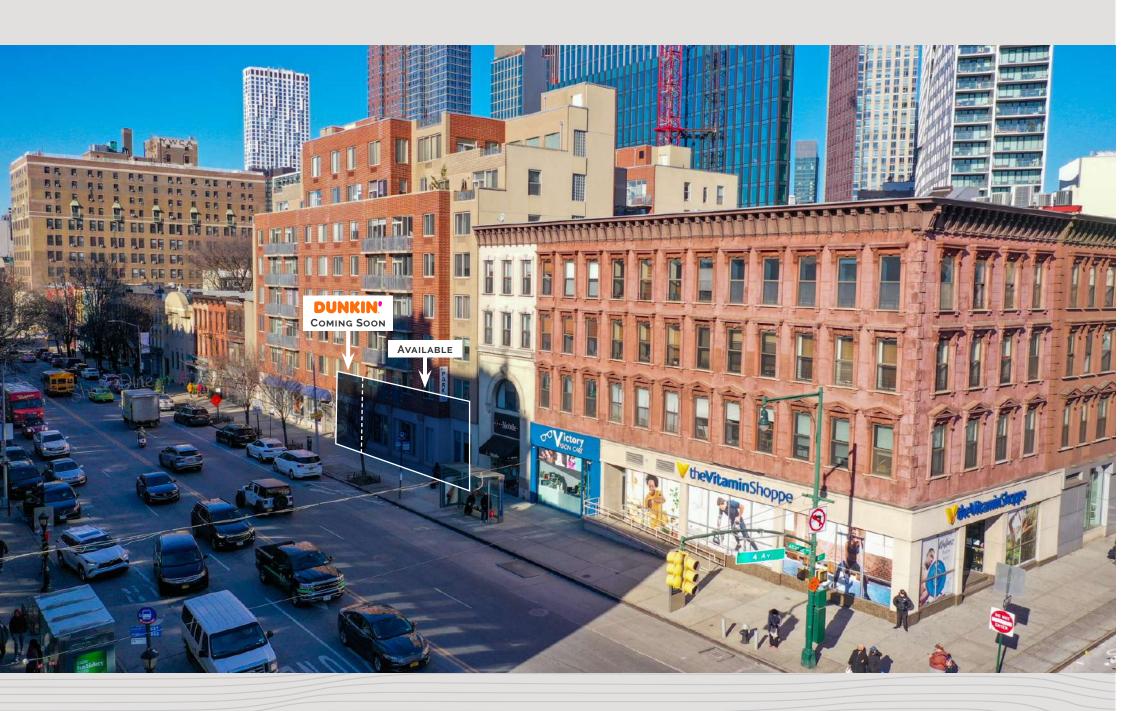

# **557 ATLANTIC AVENUE**

SIZE

Ground Floor 872 - 2,337 SF

FRONTAGE

Atlantic Avenue 43 FT

**CEILING HEIGHTS** 

Floor to Deck 13 FT

POSSESSION

**Immediate** 

**ASKING RENT** 

Upon request

COMMENTS

All uses considered

Formerly occupied by Bank of America Home Loans

FLOOR PLAN
MULTI-TENANT

### 557 ATLANTIC AVENUE

Retail 1 Dunkin'

Retail 2 872 SF

Retail 3 1,465 SF

Retail 2 and Retail 3 can be combined for a total of 2,337 SF