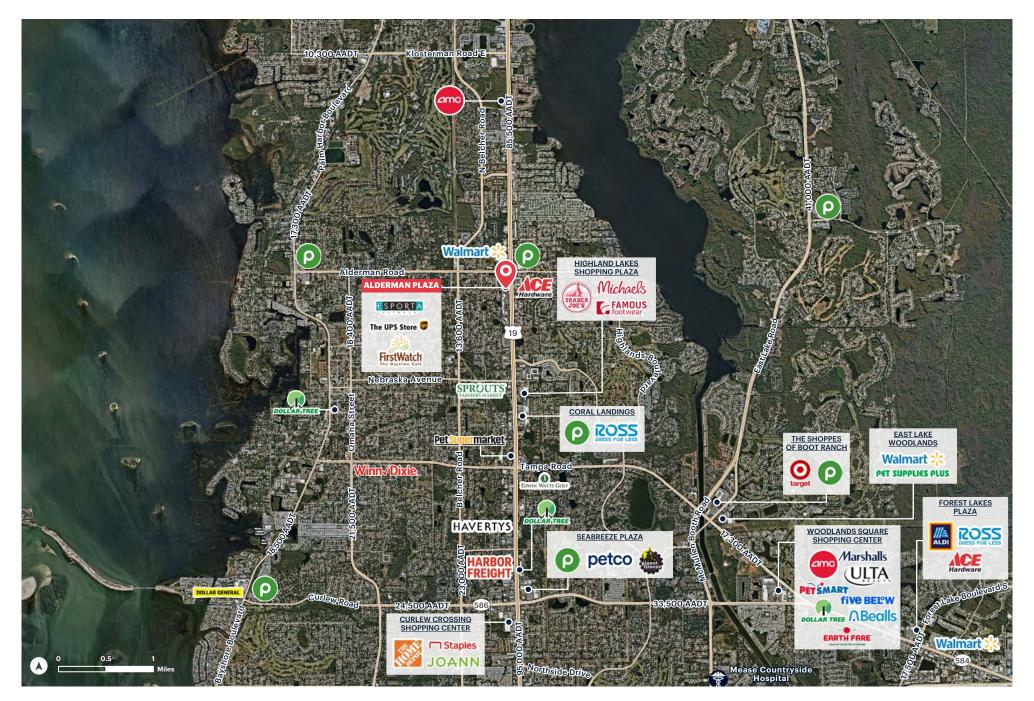

#### **NEIGHBORS**

• SouthState Bank, Walmart Supercenter, Publix, Walgreens, Longhorn Steak House

#### COMMENTS

- LA Fitness anchored neighborhood shopping center located at the prime Pinellas County intersection of US Highway 19 North and Alderman Road
- Primary retail corridor, ~90,000 VPD
- Plenty of on-site parking
- Monument signage available directly on US Highway 19
- Excellent visibility on hard, signalized corner