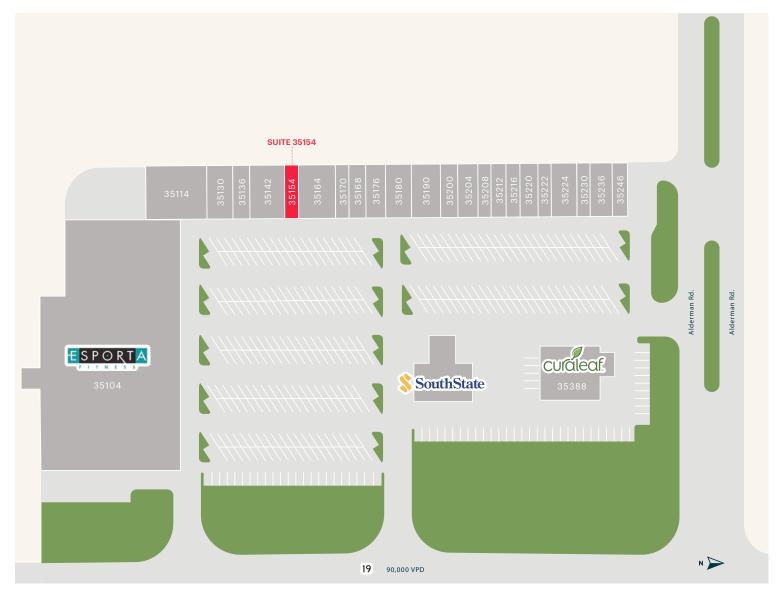

## **AVAILABILITY**

Suite 35154: ±900 SF

| TENANT                       | SUITE # |  |  |
|------------------------------|---------|--|--|
| LA Fitness – Esporta         | 35104   |  |  |
| SalonPLEX                    | 35114   |  |  |
| DN Discount Nutrition        | 35130   |  |  |
| Uncorked Wine Bar            | 35136   |  |  |
| First Watch Restaurant       | 35142   |  |  |
| AVAILABLE - ±900 SF          | 35154   |  |  |
| Excellent Nails              | 35164   |  |  |
| Total By Verizon             | 35168   |  |  |
| Opti-Mart                    | 35170   |  |  |
| Great Expressions Dental     | 35176   |  |  |
| Recover Room Palm Harbor     | 35180   |  |  |
| Living Young Center          | 35190   |  |  |
| Latin Bowl Restaurant        | 35200   |  |  |
| Oceanair Himalayan Salt Cave | 35204   |  |  |
| StretchMed                   | 35208   |  |  |
| Luke's Barber Shop           | 35212   |  |  |
| Cricket Wireless             | 35216   |  |  |
| Big Momma's BBQ              | 35220   |  |  |
| Petals Florist               | 35222   |  |  |
| Audibel Hearing Center       | 35224   |  |  |
| Royal Cleaners               | 35230   |  |  |
| Domoishi                     | 35236   |  |  |
| The UPS Store                | 35246   |  |  |
| Curaleaf                     | 35388   |  |  |