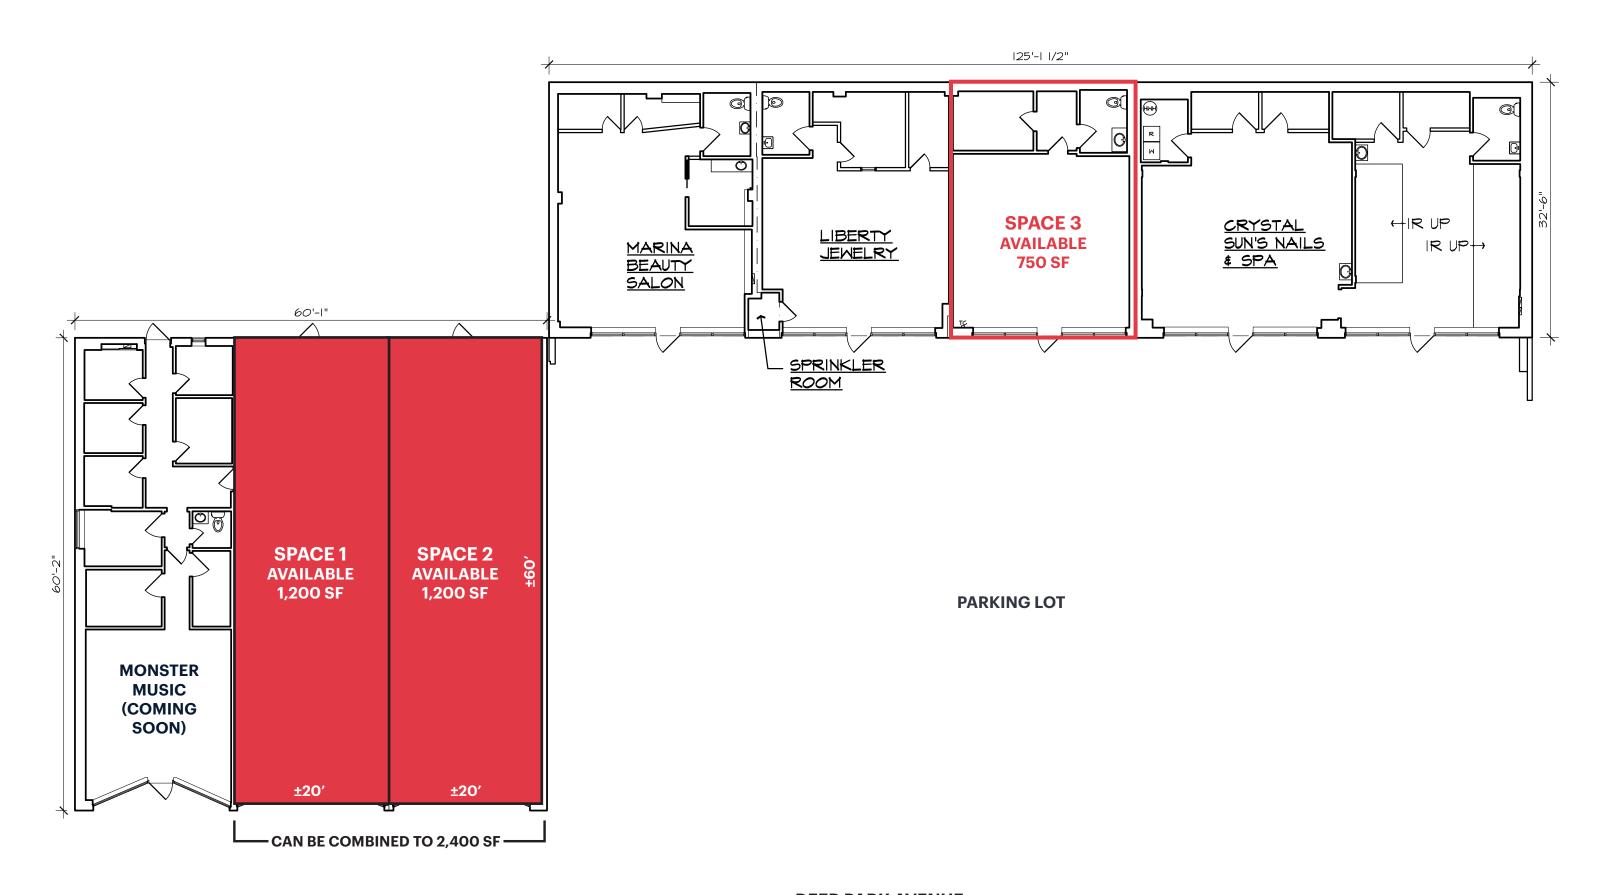

#### SIZE

750 SF 1,200 SF Can Be Combined 1,200 SF 2,400 SF

#### **CO-TENANTS**

Sun's Nail Salon, Liberty Jewelers, Marina Beauty Salon, Monster Music (Coming Soon)