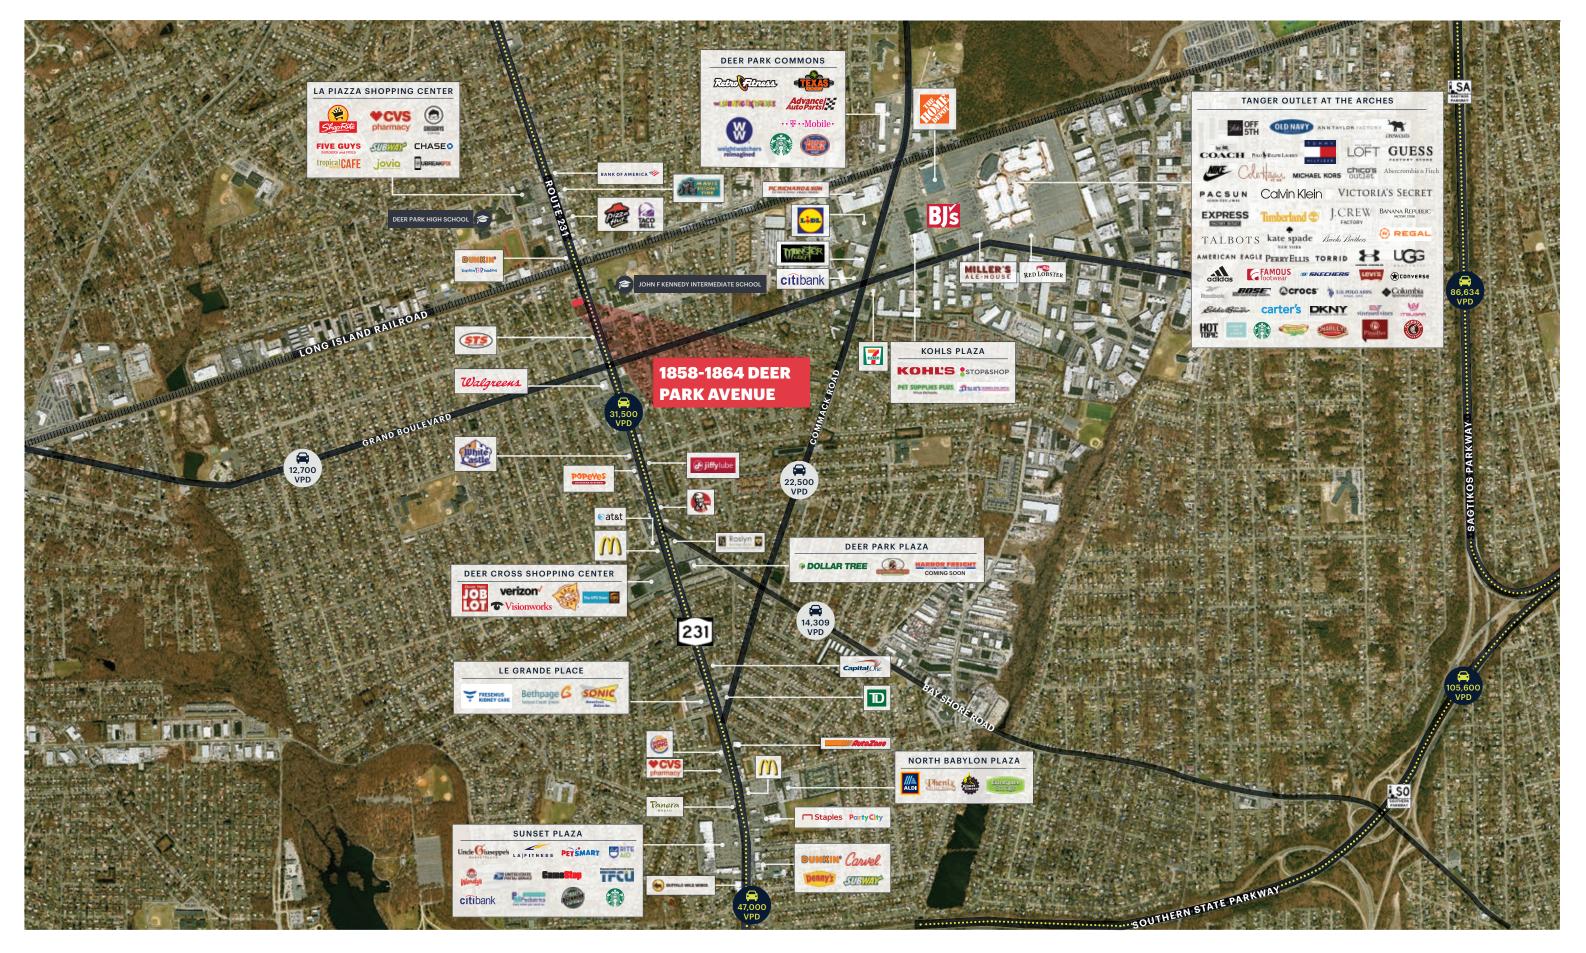

## **MARKET AERIAL**

1858-1864 DEER PARK AVENUE DEER PARK, NEW YORK ripcony.com

# **AERIAL**

1858-1864 DEER PARK AVENUE DEER PARK, NEW YORK