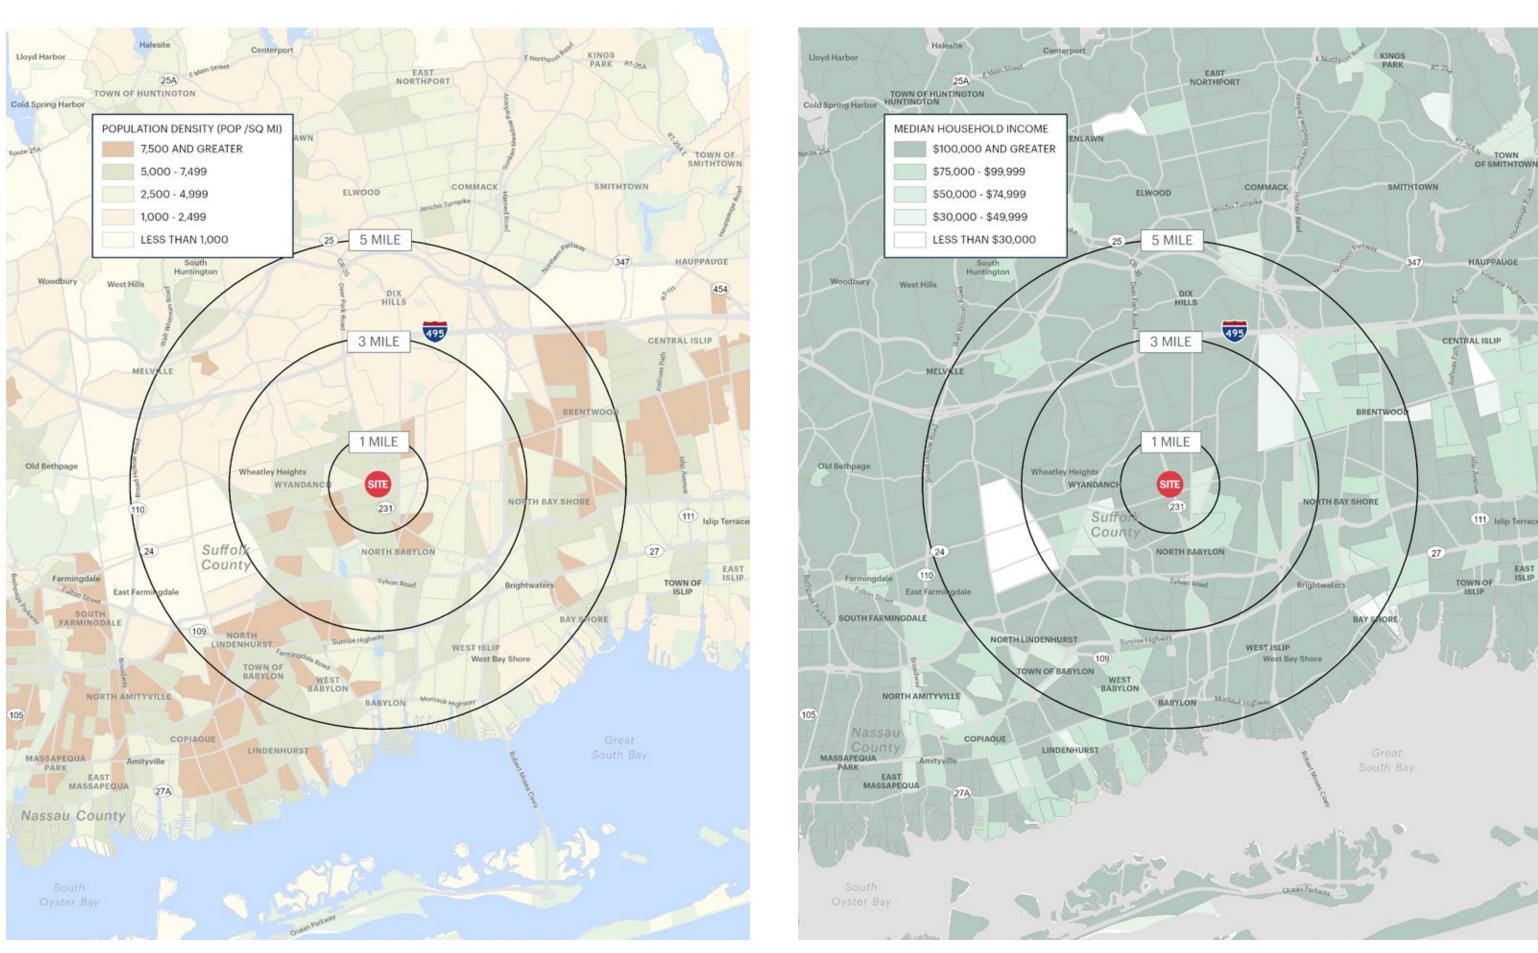

## **AREA DEMOGRAPHICS**

## **1 MILE RADIUS**

**POPULATION** 

18,034

**HOUSEHOLDS** 

5,943

**AVERAGE HOUSEHOLD INCOME** 

\$133,893

**MEDIAN HOUSEHOLD INCOME** 

\$107,944

**COLLEGE GRADUATES (BACHELOR'S +)** 

4,522 - 24.6%

**TOTAL BUSINESSES** 

895

**TOTAL EMPLOYEES** 

7,018

**DAYTIME POPULATION (W/16 YR+)** 

#### **3 MILE RADIUS**

**POPULATION** 

108,696

**HOUSEHOLDS** 

33,230

**AVERAGE HOUSEHOLD INCOME** 

\$148,036

**MEDIAN HOUSEHOLD INCOME** 

\$113,344

**COLLEGE GRADUATES (BACHELOR'S +)** 

26,184 - 21.8%

**TOTAL BUSINESSES** 

3,733

**TOTAL EMPLOYEES** 

33,282

**DAYTIME POPULATION (W/16 YR+)** 

### **5 MILE RADIUS**

**POPULATION** 

280,326

**HOUSEHOLDS** 

85,809

**AVERAGE HOUSEHOLD INCOME** 

\$153,300

MEDIAN HOUSEHOLD INCOME

\$114,349

**COLLEGE GRADUATES (BACHELOR'S +)** 

69,809 - 23.2%

**TOTAL BUSINESSES** 

11.507

**TOTAL EMPLOYEES** 

123,376

**DAYTIME POPULATION (W/16 YR +)** 