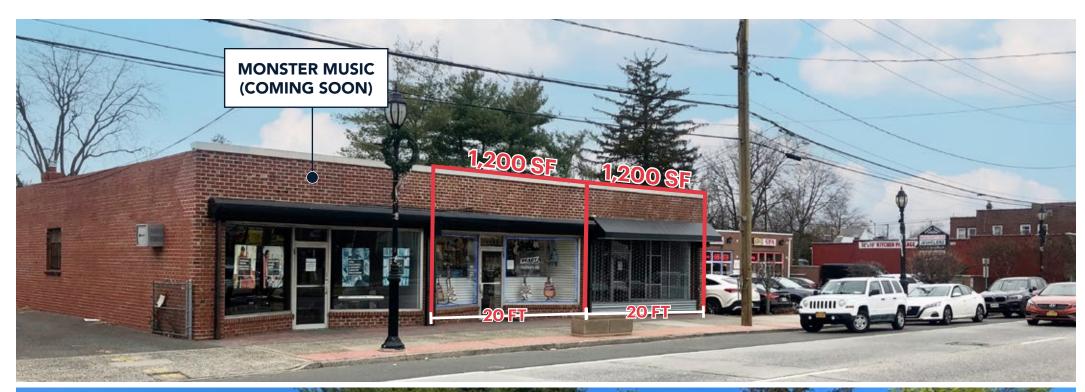

## **1858-1864 DEER PARK AVE**

#### SIZE

750 SF 1,200 SF Can Be Combined 1,200 SF 2,400 SF

#### **CO-TENANTS**

Sun's Nail Salon, Liberty Jewelers, Marina Beauty Salon, Monster Music (Coming Soon)

#### **COMMENTS**

Highly visible end cap space on busy Deer Park Ave (former T-Mobile)

31,500 vehicles per day on Deer Park Avenue

22 - car parking lot

Less than 1/2 mile from Deer Park High School and John F Kennedy Intermediate School

Front and Side Exterior Signage Opportunities

**DEER PARK AVENUE** 

1858-1864 DEER PARK AVENUE DEER PARK, NEW YORK ripcony.com