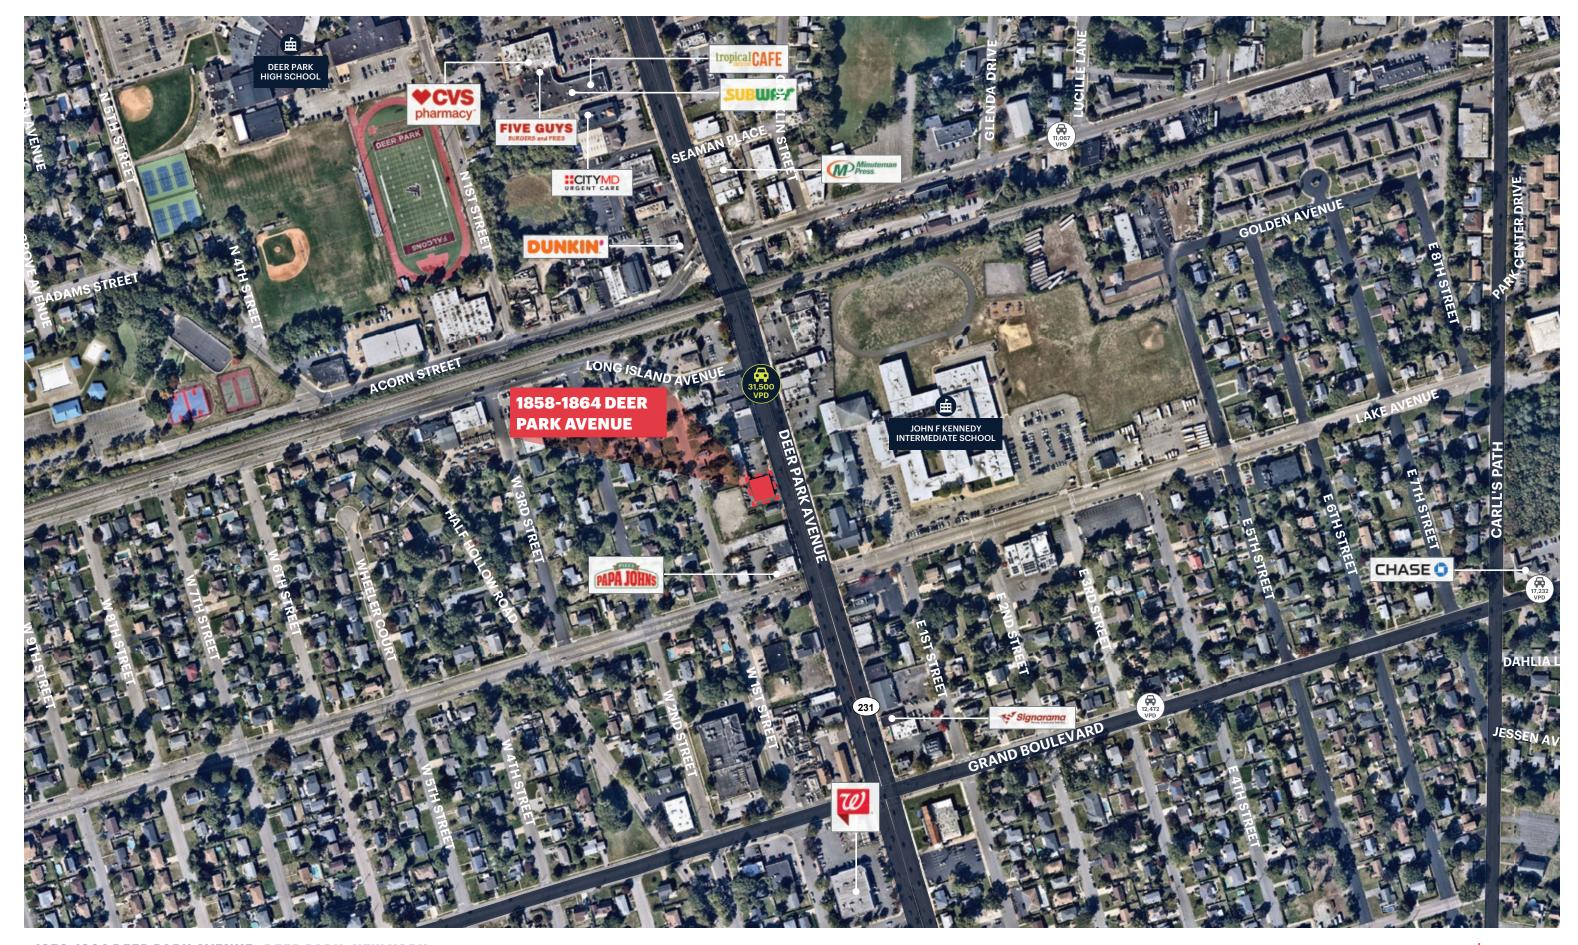

#### **COMMENTS**

Highly visible end cap space on busy Deer Park Ave (former T-Mobile)

31,500 vehicles per day on Deer Park Avenue

22 - car parking lot

Less than 1/2 mile from Deer Park High School and John F Kennedy Intermediate School

## **MARKET AERIAL**

1858-1864 DEER PARK AVENUE DEER PARK, NEW YORK ripcony.com

# **AERIAL**

1858-1864 DEER PARK AVENUE DEER PARK, NEW YORK