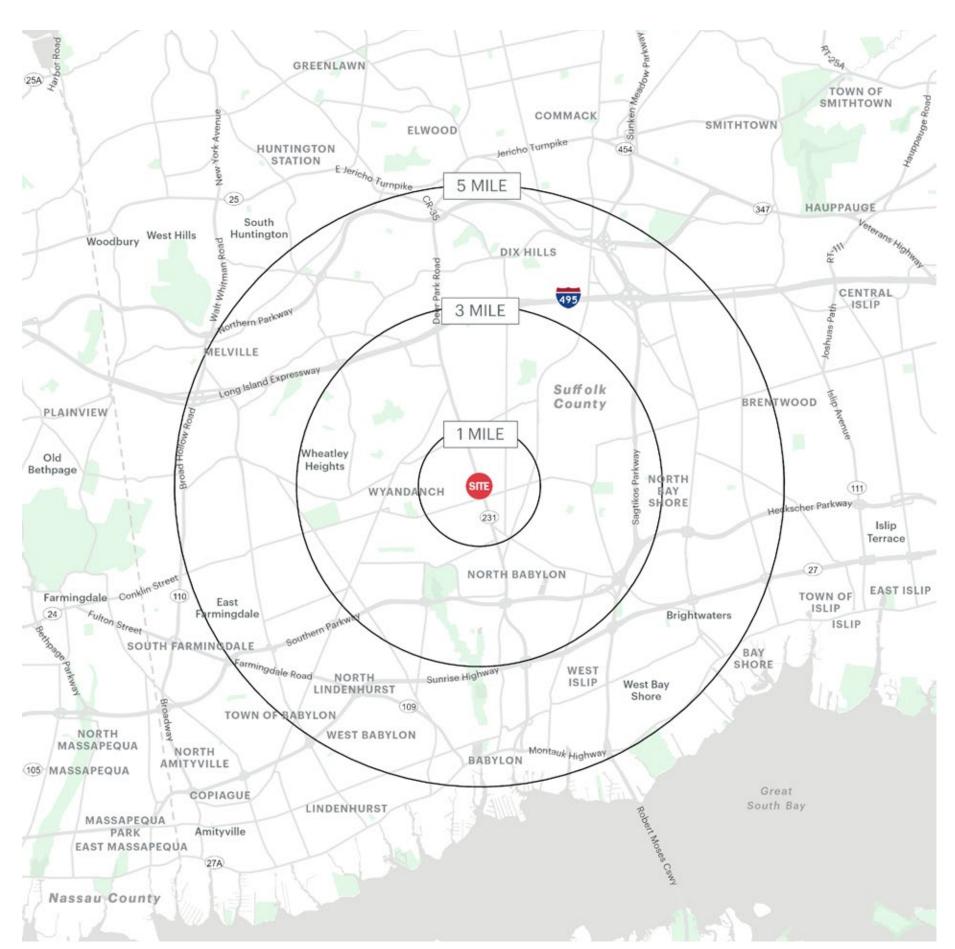

## **AREA DEMOGRAPHICS**

## **1 MILE RADIUS**

**POPULATION** 

18,034

**HOUSEHOLDS** 

5,943

**AVERAGE HOUSEHOLD INCOME** 

\$133,893

**MEDIAN HOUSEHOLD INCOME** 

#### **3 MILE RADIUS**

**POPULATION** 

108,696

**HOUSEHOLDS** 

33,230

**AVERAGE HOUSEHOLD INCOME** 

\$148,036

**MEDIAN HOUSEHOLD INCOME** 

### **5 MILE RADIUS**

**POPULATION** 

280,326

**HOUSEHOLDS** 

85,809

**AVERAGE HOUSEHOLD INCOME** 

\$153,300

MEDIAN HOUSEHOLD INCOME