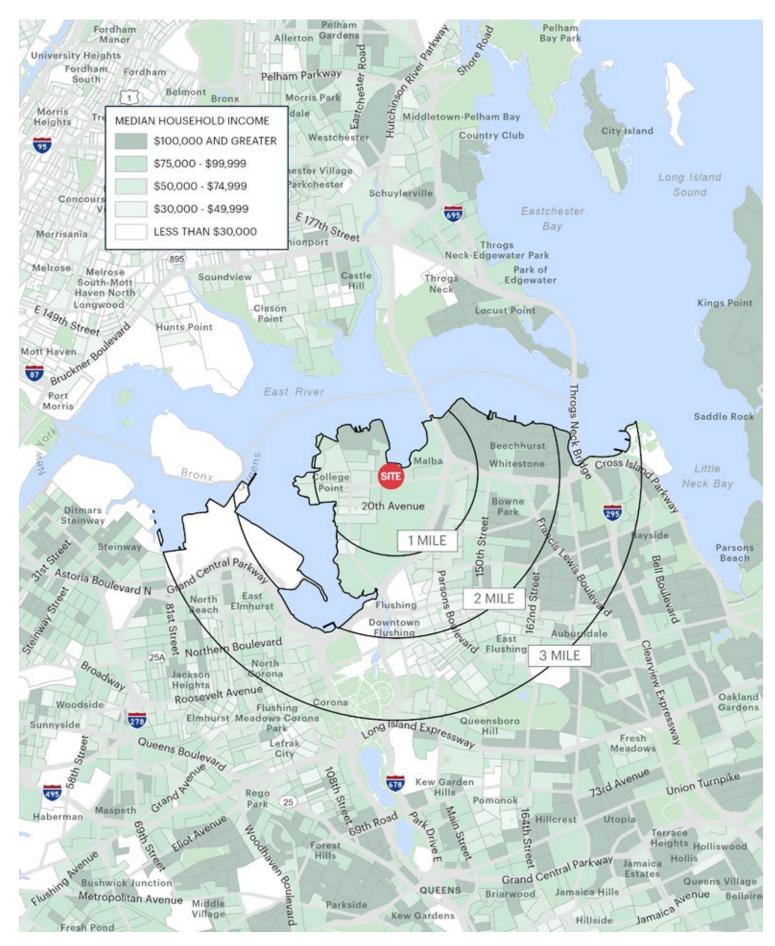

### **AREA DEMOGRAPHICS**

**1 MILE RADIUS** 

POPULATION 41,017 HOUSEHOLDS 13,166 AVERAGE HOUSEHOLD INC \$104,479 MEDIAN HOUSEHOLD INCO \$78,460

2 MILE RADIUS POPULATION 125,355 HOUSEHOLDS 44,462 AVERAGE HOUSEHOLD INCOME \$99,580 MEDIAN HOUSEHOLD INCOME \$69,284

**3 MILE RADIUS POPULATION** 347,057 **HOUSEHOLDS** 117,649 **AVERAGE HOUSEHOLD INCO** \$95,570 **MEDIAN HOUSEHOLD INCON** \$65,980

**NORTHSIDE PLAZA COLLEGE POINT, NEW YORK** 

|      | <b>COLLEGE GRADUATES (BACHELOR'S +)</b> |
|------|-----------------------------------------|
|      | 1,474 - 18.7%                           |
|      | TOTAL BUSINESSES                        |
|      | 1,114                                   |
| COME | TOTAL EMPLOYEES                         |
|      | 13,945                                  |
| OME  | DAYTIME POPULATION (W/ 16 YR +)         |
|      | 38,070                                  |
|      |                                         |

|    | COLLEGE GRADUATES (BACHELOR'S +) |
|----|----------------------------------|
|    | 26,307 - 28.0%                   |
|    | TOTAL BUSINESSES                 |
|    | 5,383                            |
| 1E | TOTAL EMPLOYEES                  |
|    | 54,241                           |
|    | DAYTIME POPULATION (W/ 16 YR +)  |
|    | 128,355                          |

|     | COLLEGE GRADUATES (BACHELOR'S +) |
|-----|----------------------------------|
|     | 65,630 - 26.0%                   |
|     | TOTAL BUSINESSES                 |
|     | 9,775                            |
| OME | TOTAL EMPLOYEES                  |
|     | 118,064                          |
| ME  | DAYTIME POPULATION (W/ 16 YR +)  |
|     | 324,408                          |
|     |                                  |

### **AREA DEMOGRAPHICS**

ripcony.com