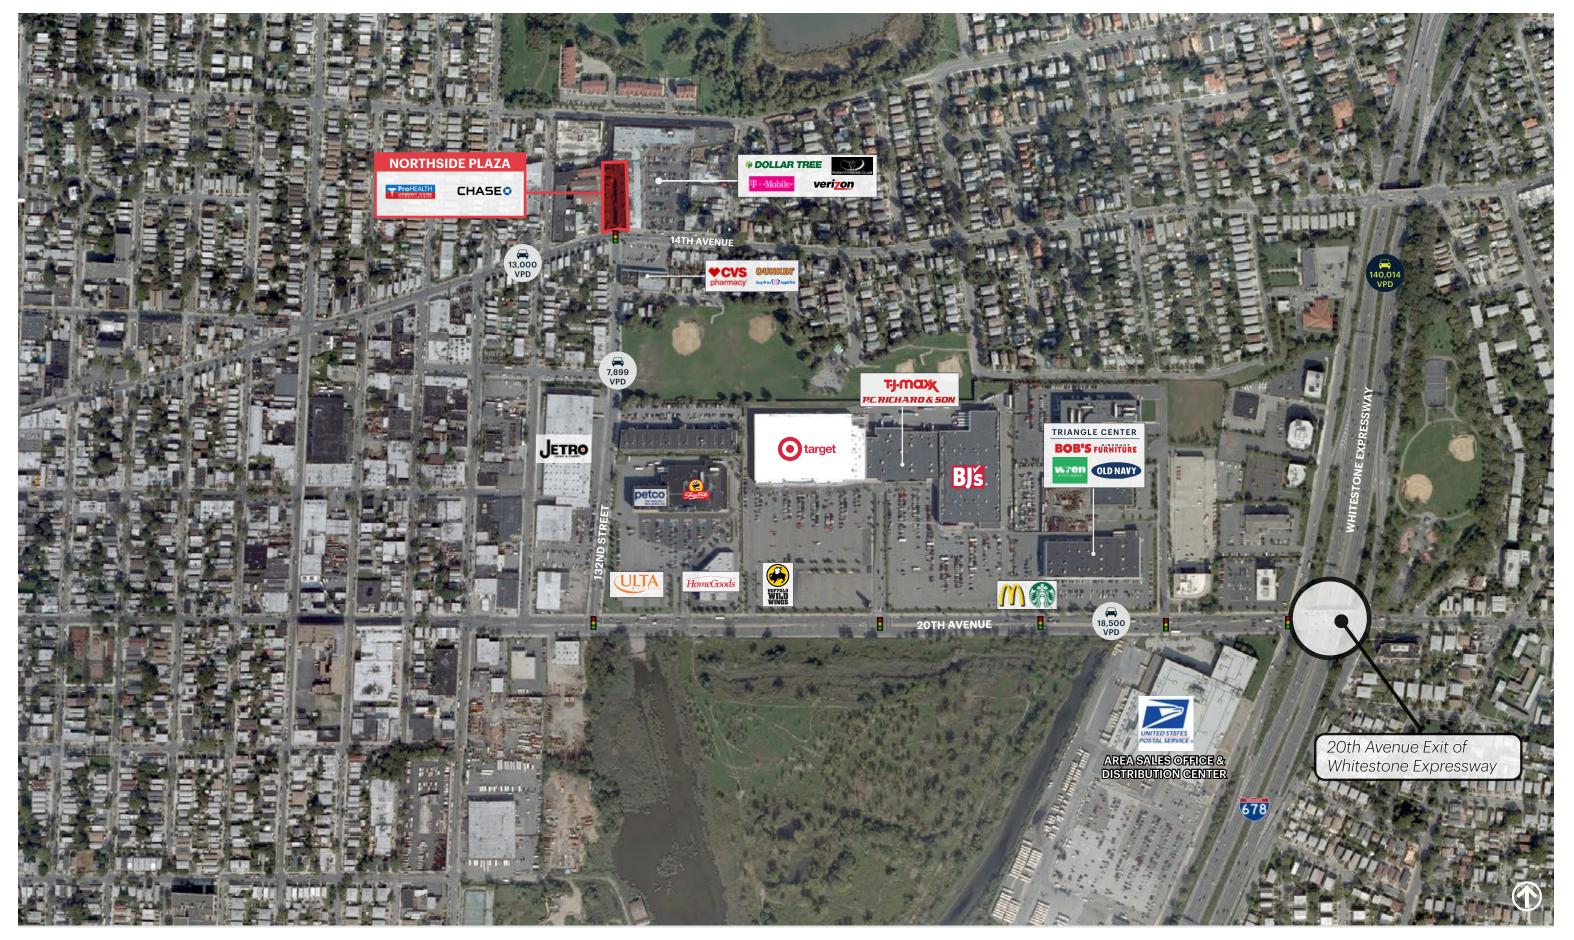

### **MARKET AERIAL**

NORTHSIDE PLAZA COLLEGE POINT, NEW YORK

ripcony.com

### **NEIGHBORS**

CVS, Dollar Tree, Verizon Wireless, Dunkin Donuts/ Baskin Robbins, AT&T, T-Mobile, First National Bank of Long Island, ShopRite, Petco, Ulta, HomeGoods, Target, PC Richard & Son, TJ Maxx, BJ's Wholesale Club, Old Navy, Wren Kitchens, Bob's Furniture, Buffalo Wild Wings, McDonald's, Starbucks