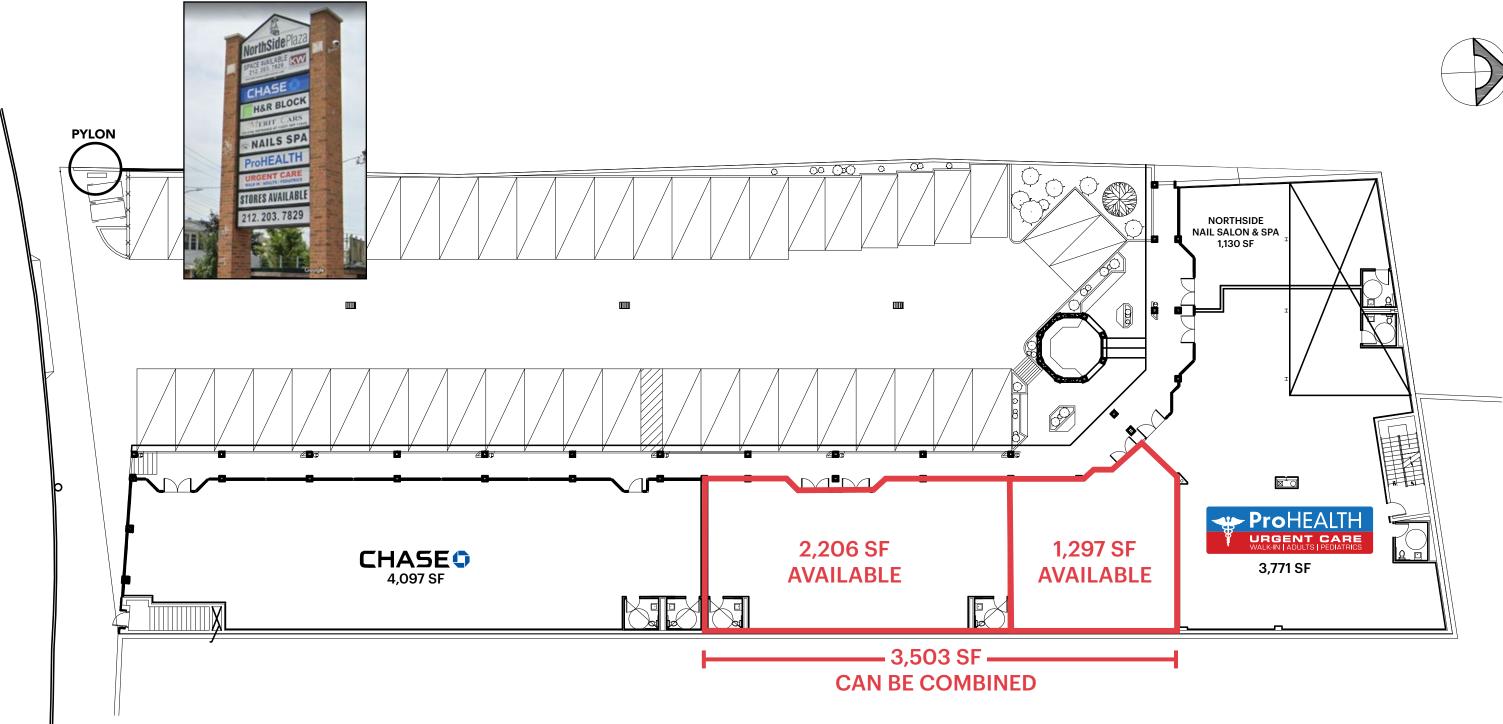

### **SITE PLAN**

| SQUARE<br>Footage |            | AS-BUILT<br>MEASURMENTS<br>AS OF 03/07 | PERCENTAGE<br>OF TOTAL |
|-------------------|------------|----------------------------------------|------------------------|
| Space "A"         | Chase      | 4097                                   | 32.77%                 |
| Space "B"         | Five Guy's | 2206                                   | 17.64%                 |
| Space "C"         | H&R Block  | 1297                                   | 10.37%                 |
| Space "D/E"       | Little Gym | 3771                                   | 30.16%                 |
| Space "F"         | Nail Salon | 1130                                   | 9.03%                  |
| ⊤otal             |            | 12,501                                 | 100%                   |

### **NORTHSIDE PLAZA** 132-0114TH AVENUE

1,297 SF CAN BE COMBINED 2,206 SF \_\_\_\_ 3,503 SF

POSSESSION

**CO-TENANTS** Pro-Health Urgent Care, Chase Bank, Nail Salon