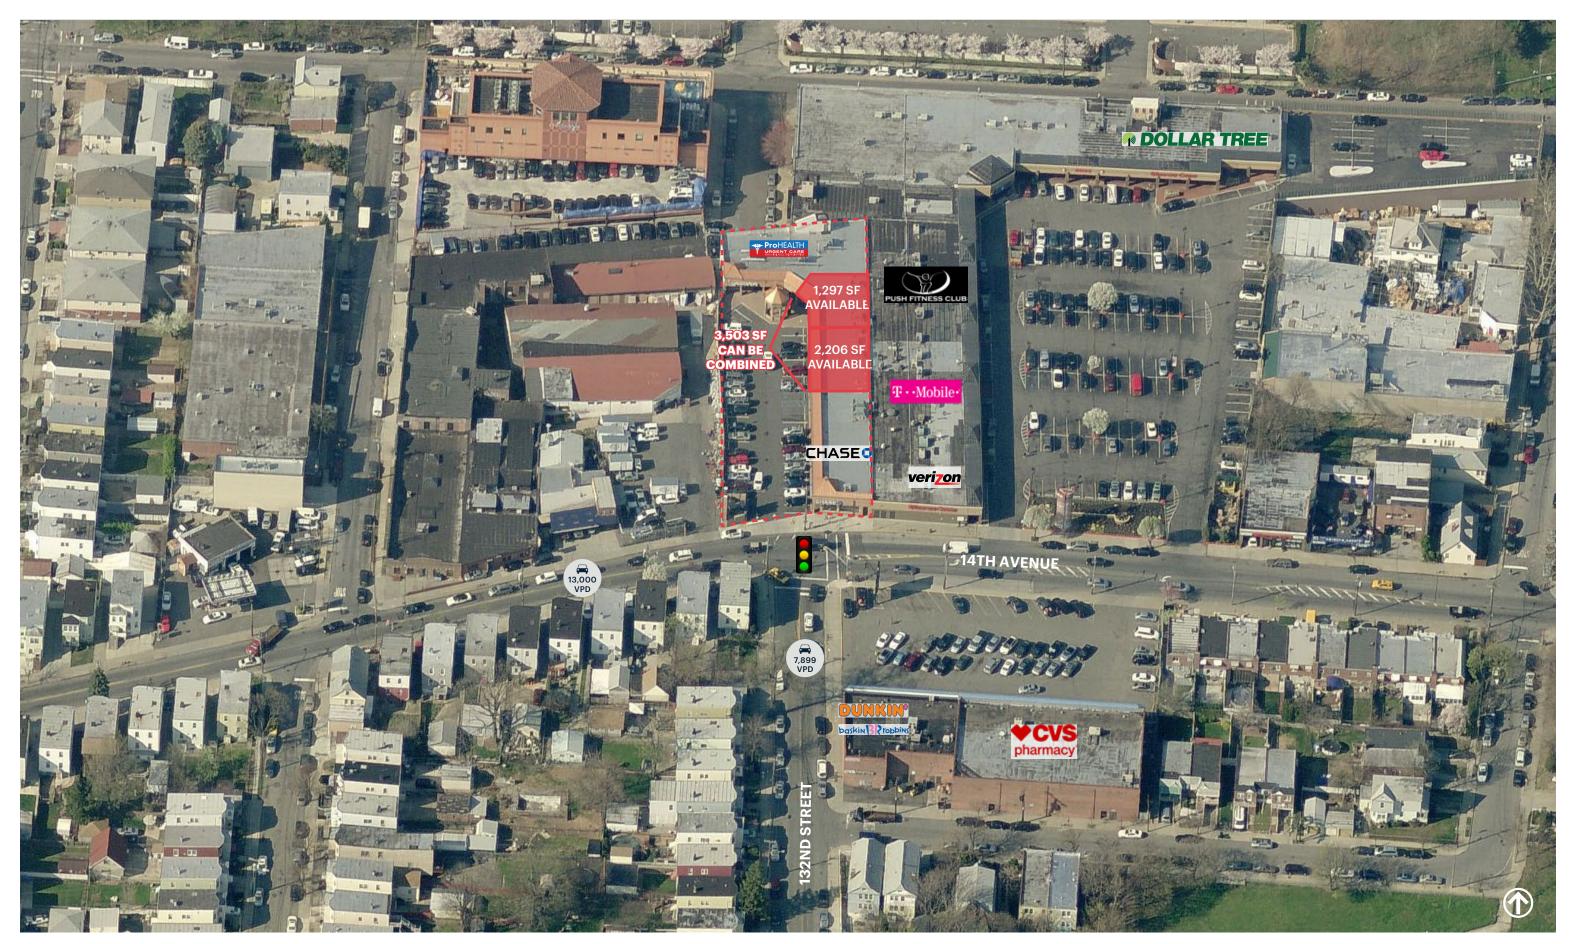

## AERIAL

ripcony.com

### **NORTHSIDE PLAZA** 132-0114TH AVENUE

1,297 SF CAN BE COMBINED 2,206 SF \_\_\_\_ 3,503 SF

POSSESSION

**CO-TENANTS** Pro-Health Urgent Care, Chase Bank, Nail Salon