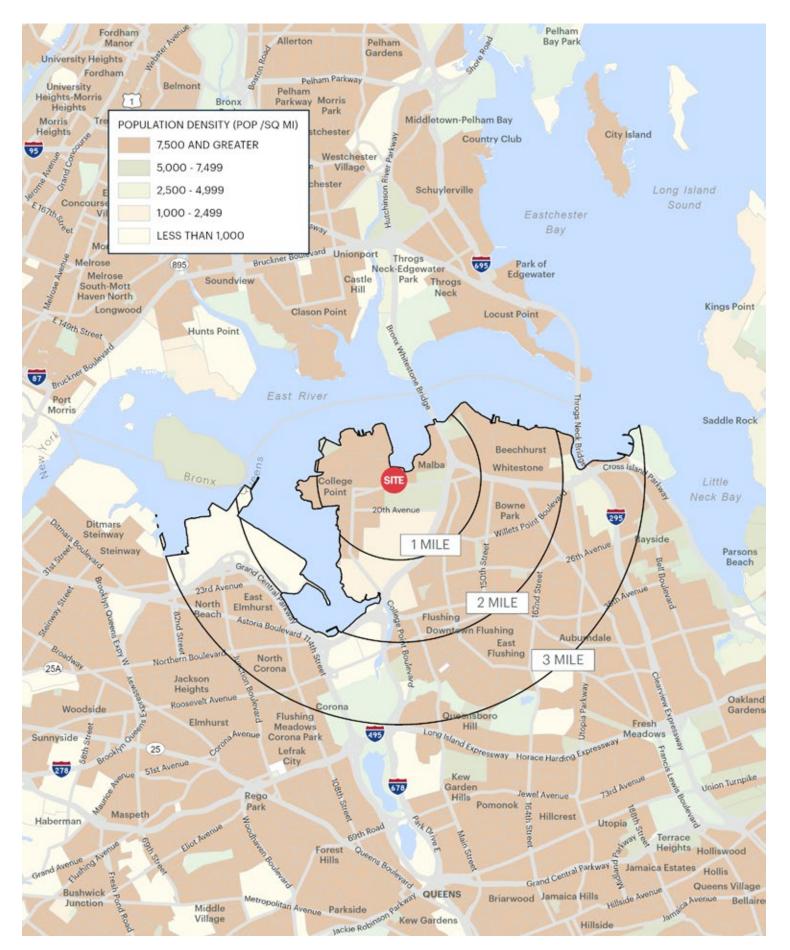

### **AREA DEMOGRAPHICS**

**1 MILE RADIUS** 

POPULATION 41,017 HOUSEHOLDS 13,166 AVERAGE HOUSEHOLD INC \$104,479 MEDIAN HOUSEHOLD INCO \$78,460

2 MILE RADIUS POPULATION 125,355 HOUSEHOLDS 44,462 AVERAGE HOUSEHOLD INCOME \$99,580 MEDIAN HOUSEHOLD INCOME \$69,284

**3 MILE RADIUS POPULATION** 347,057 **HOUSEHOLDS** 117,649 **AVERAGE HOUSEHOLD INCO** \$95,570 **MEDIAN HOUSEHOLD INCON** \$65,980

**NORTHSIDE PLAZA COLLEGE POINT, NEW YORK** 

|      | <b>COLLEGE GRADUATES (BACHELOR'S +)</b> |
|------|-----------------------------------------|
|      | 1,474 - 18.7%                           |
|      | TOTAL BUSINESSES                        |
|      | 1,114                                   |
| COME | TOTAL EMPLOYEES                         |
|      | 13,945                                  |
| OME  | DAYTIME POPULATION (W/ 16 YR +)         |
|      | 38,070                                  |
|      |                                         |

|    | COLLEGE GRADUATES (BACHELOR'S +) |
|----|----------------------------------|
|    | 26,307 - 28.0%                   |
|    | TOTAL BUSINESSES                 |
|    | 5,383                            |
| 1E | TOTAL EMPLOYEES                  |
|    | 54,241                           |
|    | DAYTIME POPULATION (W/ 16 YR +)  |
|    | 128,355                          |

|     | COLLEGE GRADUATES (BACHELOR'S +) |
|-----|----------------------------------|
|     | 65,630 - 26.0%                   |
|     | TOTAL BUSINESSES                 |
|     | 9,775                            |
| OME | TOTAL EMPLOYEES                  |
|     | 118,064                          |
| ME  | DAYTIME POPULATION (W/ 16 YR +)  |
|     | 324,408                          |
|     |                                  |

### **AREA DEMOGRAPHICS**

ripcony.com