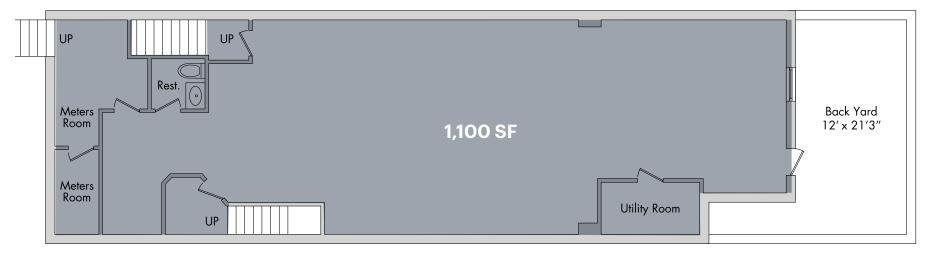

# LOWER LEVEL

#### SIZE

| Ground Floor | 1,400 SF |
|--------------|----------|
| Lower Level  | 1,100 SF |
| Total        | 2,500 SF |