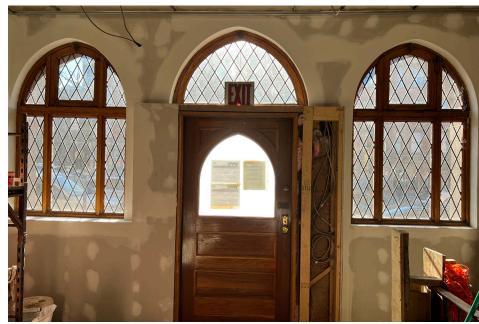

# **RETAIL SPACE**

# **115 ATLANTIC AVENUE**

Between Henry and Hicks Streets

BROOKLYN HEIGHTS BROOKLYN | NEW YORK





# **SPACE DETAILS**

## **INTERIOR PHOTOS**





#### LOCATION

Between Henry and Hicks Streets

#### SIZE

| Ground Floor | 1,400 SF |
|--------------|----------|
| Lower Level  | 1,100 SF |
| Total        | 2,500 SF |

# **FRONTAGE** Atlantic Avenue

21 FT

12 FT

**6**1

5,010

6,068

1,603,395

9 FT 6 IN

#### **CEILING HEIGHTS**

Ground Floor Lower Level

## **STATUS**

New renovation

#### POSSESSION

Q2 2023

#### TERM

Negotiable

## RENT

Upon request

#### TAXES

Increases above base year

# **NEIGHBORS**

Picture Room, Colonie, Long Island Bar, Kindercare, Earth Speaks, Woolen, Salter House, and Hatchet Outdoor

## COMMENTS

Charming opportunity on prime stretch of Atlantic Avenue in Brooklyn Heights

At base of fully renovated mixed use building, facade is landmarked

Quality non-food uses considered

#### **TRANSPORTATIO