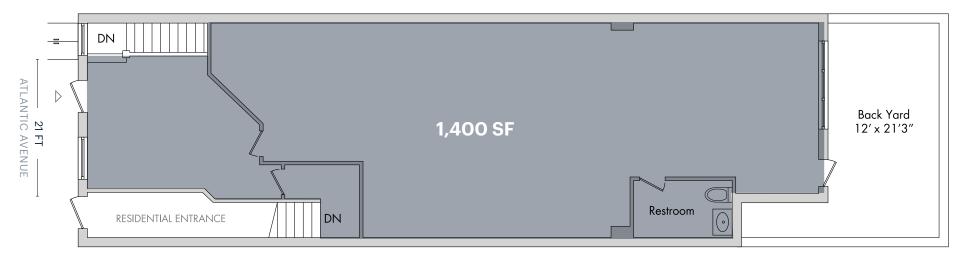

# **FLOOR PLANS**

## **GROUND FLOOR**

#### SIZE

| Ground Floor | 1,400 SF |
|--------------|----------|
| Lower Level  | 1,100 SF |
| Total        | 2,500 SF |