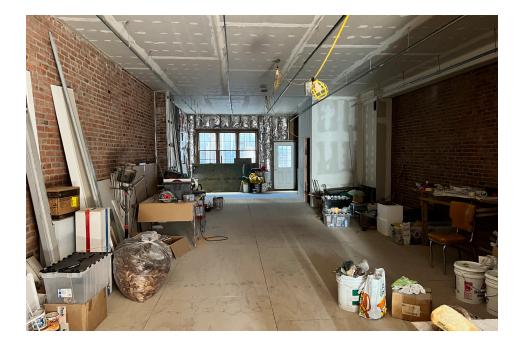

# **RETAIL SPACE**

# **115 ATLANTIC AVENUE**

Between Henry and Hicks Streets

BROOKLYN HEIGHTS BROOKLYN | NEW YORK





# **SPACE DETAILS**

## **INTERIOR PHOTOS**





#### LOCATION

Between Henry and Hicks Streets

#### SIZE

| Ground Floor | 1,400 SF |
|--------------|----------|
| Lower Level  | 1,100 SF |
| Total        | 2,500 SF |

# **FRONTAGE** Atlantic Avenue

21 FT

12 FT

**6**1

5,010

6,068

1,603,395

9 FT 6 IN

#### **CEILING HEIGHTS**

Ground Floor Lower Level

## **STATUS**

New renovation

#### POSSESSION

Q2 2023

#### TERM

Negotiable

## RENT

Upon request

#### TAXES

Increases above base year

# **NEIGHBORS**

Picture Room, Colonie, Long Island Bar, Kindercare, Earth Speaks, Woolen, Salter House, and Hatchet Outdoor

## COMMENTS

Charming opportunity on prime stretch of Atlantic Avenue in Brooklyn Heights

At base of fully renovated mixed use building, facade is landmarked

Quality non-food uses considered

#### **TRANSPORTATION*