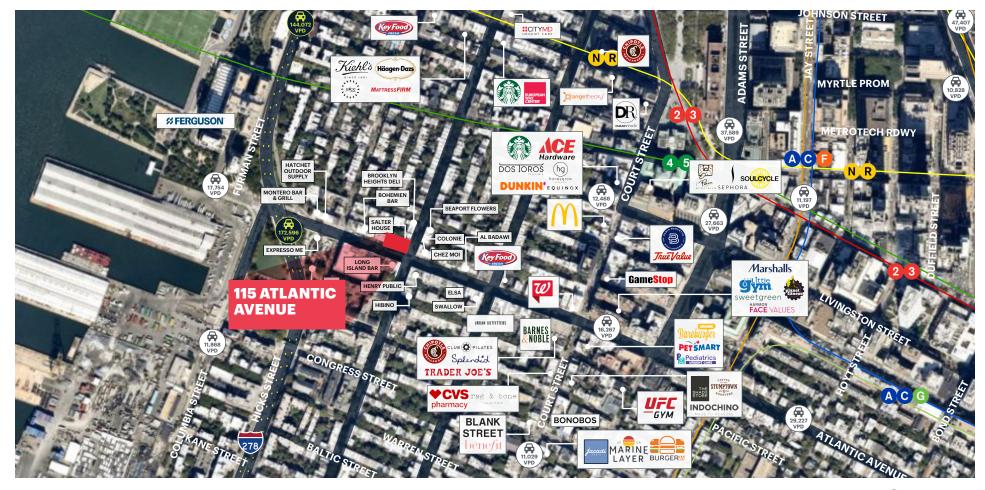

# **NEIGHBORS**

Picture Room, Colonie, Long Island Bar, Kindercare, Earth Speaks, Woolen, Salter House, and Hatchet Outdoor

# **AREA RETAIL**

Coming Soon