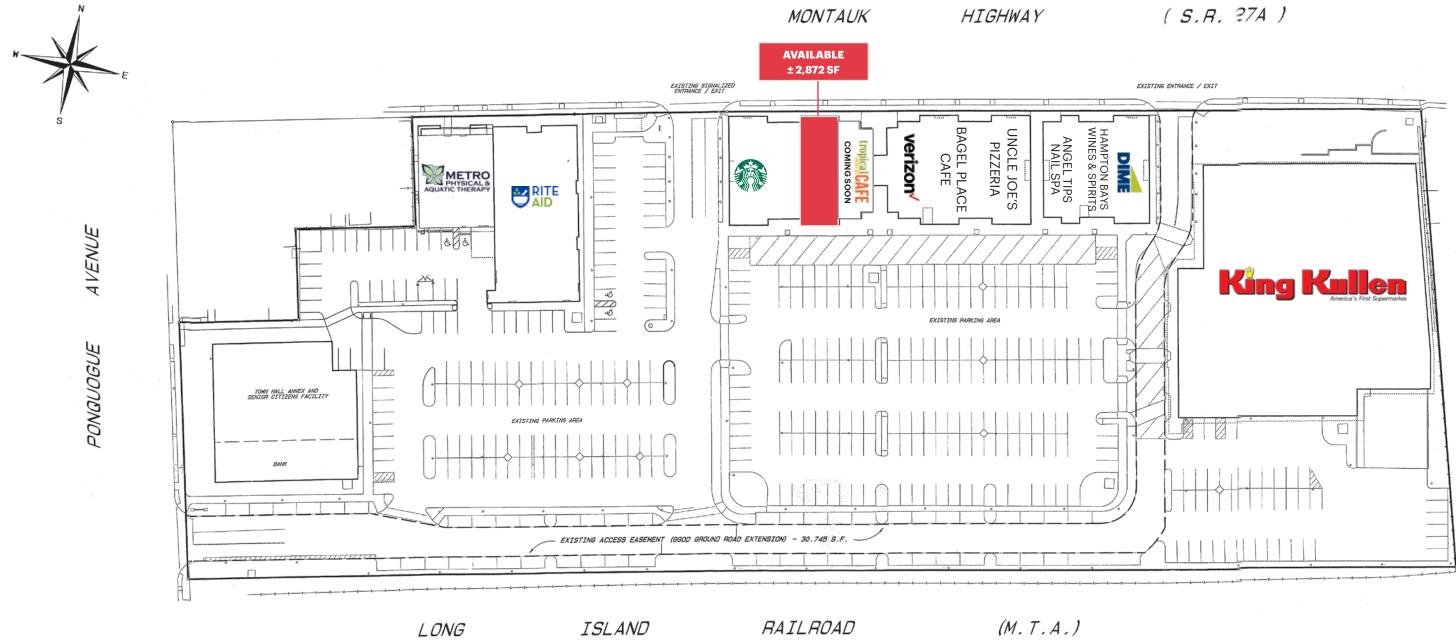

## **JAMES VALENTI**

jvalenti@ripcony.com 516.933.8880

SIZE ± 2,872 SF

Upon Request

**EXTRAS** \$9.00 PSF

King Kullen, Starbucks, Rite Aid, Dime Community Bank, Verizon Wireless, Metro Physical & Aquatic Therapy, Hampton Bays Wines & Spirits, Angel Tips Nail Spa, Bagel Place Cafe, Uncle Joe's Italian Restaurant & Pizzeria, Stony Brook Medicine Wellness Institute, Tropical Smoothie Cafe (Coming Soon)

# **COMMENTS**

Parking for over 430 cars

Located on Montauk Highway (County Road 80) with dedicated traffic signals and multiple access points

18,000 Vehicles pass this site daily on Montauk Highway

Can be approved for restaurant use