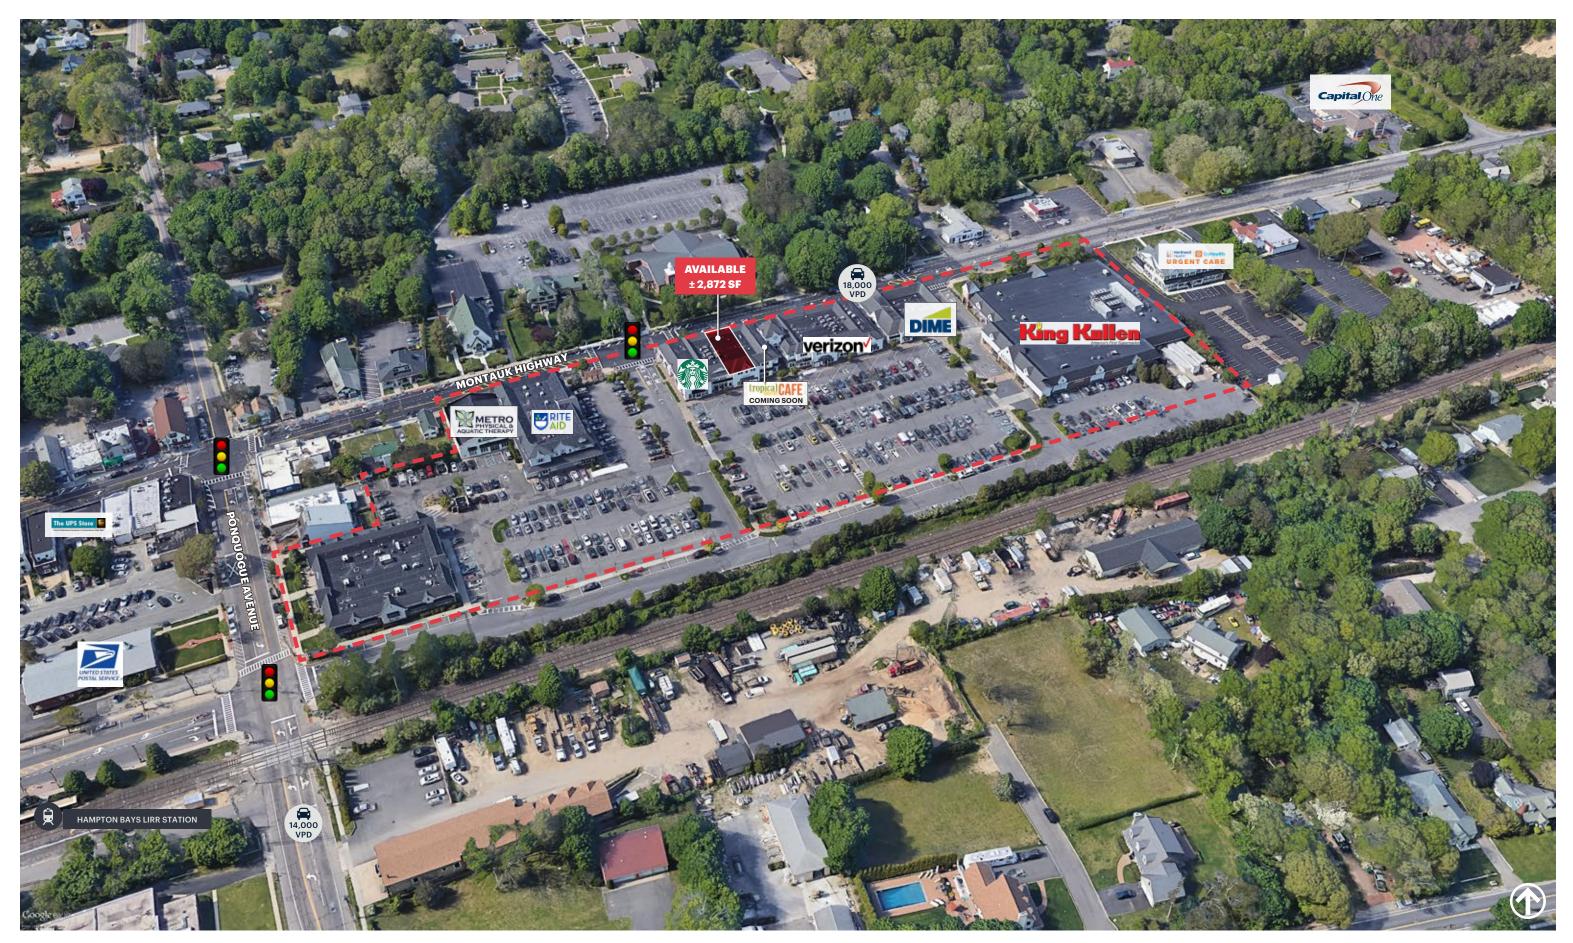

# AERIAL

ripcony.com

## **JAMES VALENTI**

jvalenti@ripcony.com 516.933.8880

SIZE ± 2,872 SF

Upon Request

**EXTRAS** \$9.00 PSF

King Kullen, Starbucks, Rite Aid, Dime Community Bank, Verizon Wireless, Metro Physical & Aquatic Therapy, Hampton Bays Wines & Spirits, Angel Tips Nail Spa, Bagel Place Cafe, Uncle Joe's Italian Restaurant & Pizzeria, Stony Brook Medicine Wellness Institute, Tropical Smoothie Cafe (Coming Soon)

# **COMMENTS**

Parking for over 430 cars

Located on Montauk Highway (County Road 80) with dedicated traffic signals and multiple access points

18,000 Vehicles pass this site daily on Montauk Highway

Can be approved for restaurant use

## **CO-TENANTS**

In the heart of downtown Hampton Bays

Walking distance to the train

Convenient access to town beaches