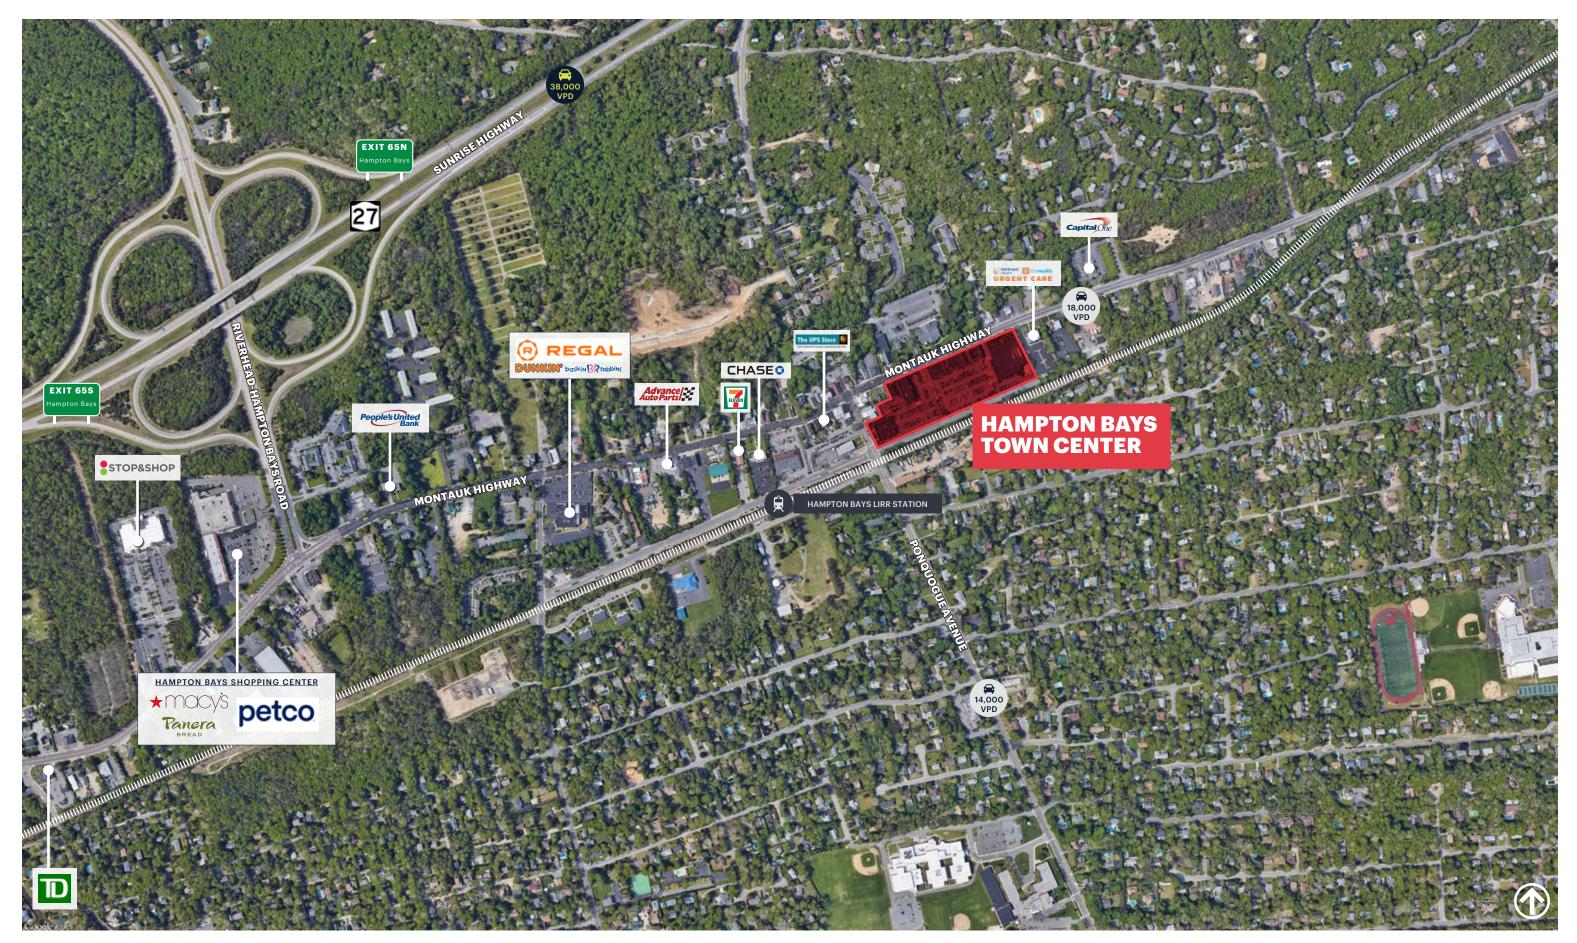

# **MARKET AERIAL**

ripcony.com

# **COMMENTS**

Parking for over 430 cars

Located on Montauk Highway (County Road 80) with dedicated traffic signals and multiple access points

18,000 Vehicles pass this site daily on Montauk Highway

Can be approved for restaurant use