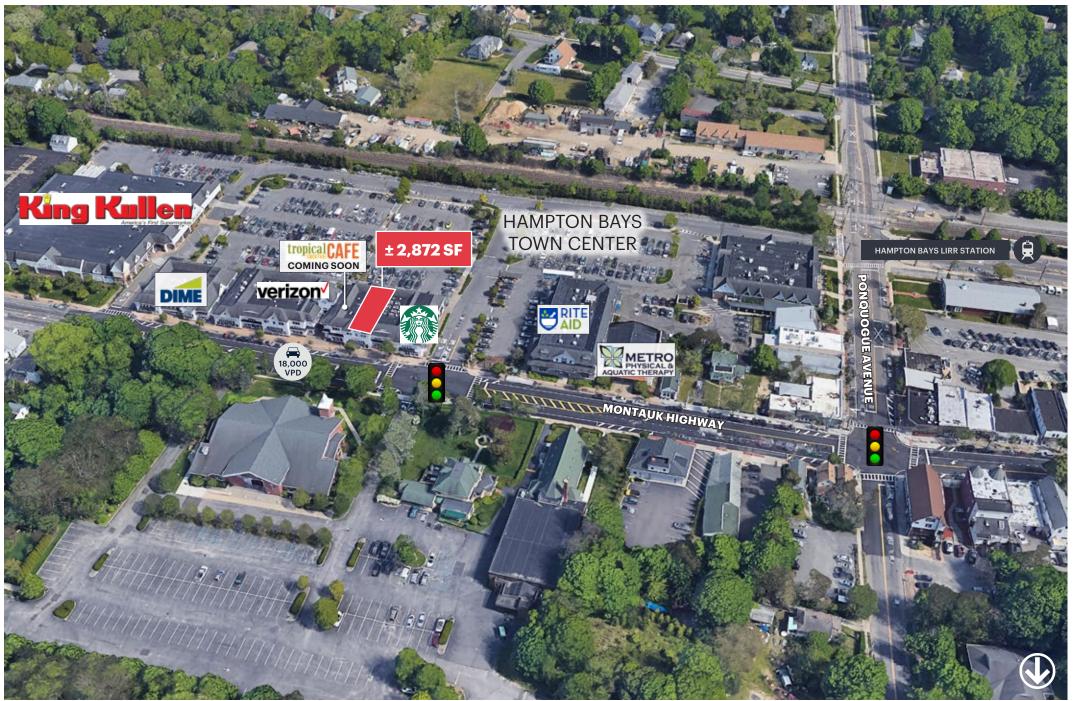

## **JAMES VALENTI**

jvalenti@ripcony.com 516.933.8880

SIZE ± 2,872 SF

Upon Request

**EXTRAS** \$9.00 PSF

King Kullen, Starbucks, Rite Aid, Dime Community Bank, Verizon Wireless, Metro Physical & Aquatic Therapy, Hampton Bays Wines & Spirits, Angel Tips Nail Spa, Bagel Place Cafe, Uncle Joe's Italian Restaurant & Pizzeria, Stony Brook Medicine Wellness Institute, Tropical Smoothie Cafe (Coming Soon)

# **COMMENTS**

Parking for over 430 cars

Located on Montauk Highway (County Road 80) with dedicated traffic signals and multiple access points

18,000 Vehicles pass this site daily on Montauk Highway

Can be approved for restaurant use

# **RESTAURANT/RETAIL/MEDICAL HAMPTON BAYS, NY**

# **HAMPTON BAYS TOWN CENTER**

MONTAUK HIGHWAY AND PONQUOGUE AVENUE

**ASKING RENT** 

## **CO-TENANTS**

In the heart of downtown Hampton Bays

Walking distance to the train

Convenient access to town beaches