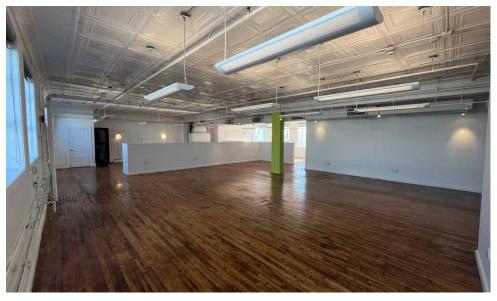

# **OFFICE/MEDICAL SPACE**

# **8 EAST PALISADE AVENUE**

In the Heart of Downtown Englewood

## **8 EAST PALISADE AVENUE**

ENGLEWOOD | NEW JERSEY



### **SITE PLAN AND SPACE DETAILS**

SIZE

2,500 SF loft Office space

**RENT** 

Gross over base year

**PARKING** 

Street and municipal parking

**POSSESSION** 

Immediate

**TERM** 

5 years minimum

**CEILING HEIGHTS** 

11 feet

**NEIGHBORS** 

ShopRite, Starbucks, Chipotle, Amazing Lash, Wells Fargo, Starbucks, Y2 Collection, Verizon, Gito, Poke Crew, Blue Moon Restaurant, It's Greek to Me Restaurant, Ben & Jerry's

#### **COMMENTS**

Two bathrooms

Separate electric

Pro-rata share for water

Open floor plan

Conference room



8 EAST PALISADE AVENUE ENGLEWOOD, NJ

## **OFFICE LOFT INTERIOR PHOTOS**



















## **MARKET AERIAL**



### **ENGLEWOOD PARKING MAP**



#### **PARKING GUIDE**

City Municipal Garage Metered Spaces

Parking Lot B Metered Spaces

Veterans Park Parking Lot Metered Spaces

Parking Lot E Metered Spaces

Parking Lot B Metered Spaces

6 Parking Lot N Metered Spaces

Palisades Ct Shopping Ctr Only for shops in Palisades Ct

8 EAST PALISADE AVENUE ENGLEWOOD, NJ

## HIGH LEVEL AERIAL (SHOWING SCHOOLS & LARGE EMPLOYERS)



#### **DEMOGRAPHICS**



**1 MILE RADIUS** 

7.463

42.4

POPULATION TOTAL BUSINESSES

21,249 1,280

HOUSEHOLDS TOTAL EMPLOYEES

13,009

MEDIAN AGE TOTAL DAYTIME POPULATION

39.5 23,650

COLLEGE GRADUATES (Bachelor's +) AVERAGE HOUSEHOLD INCOME

6,026 - 40% \$145,604

**3 MILE RADIUS** 

POPULATION TOTAL BUSINESSES

155,623 8,716

HOUSEHOLDS TOTAL