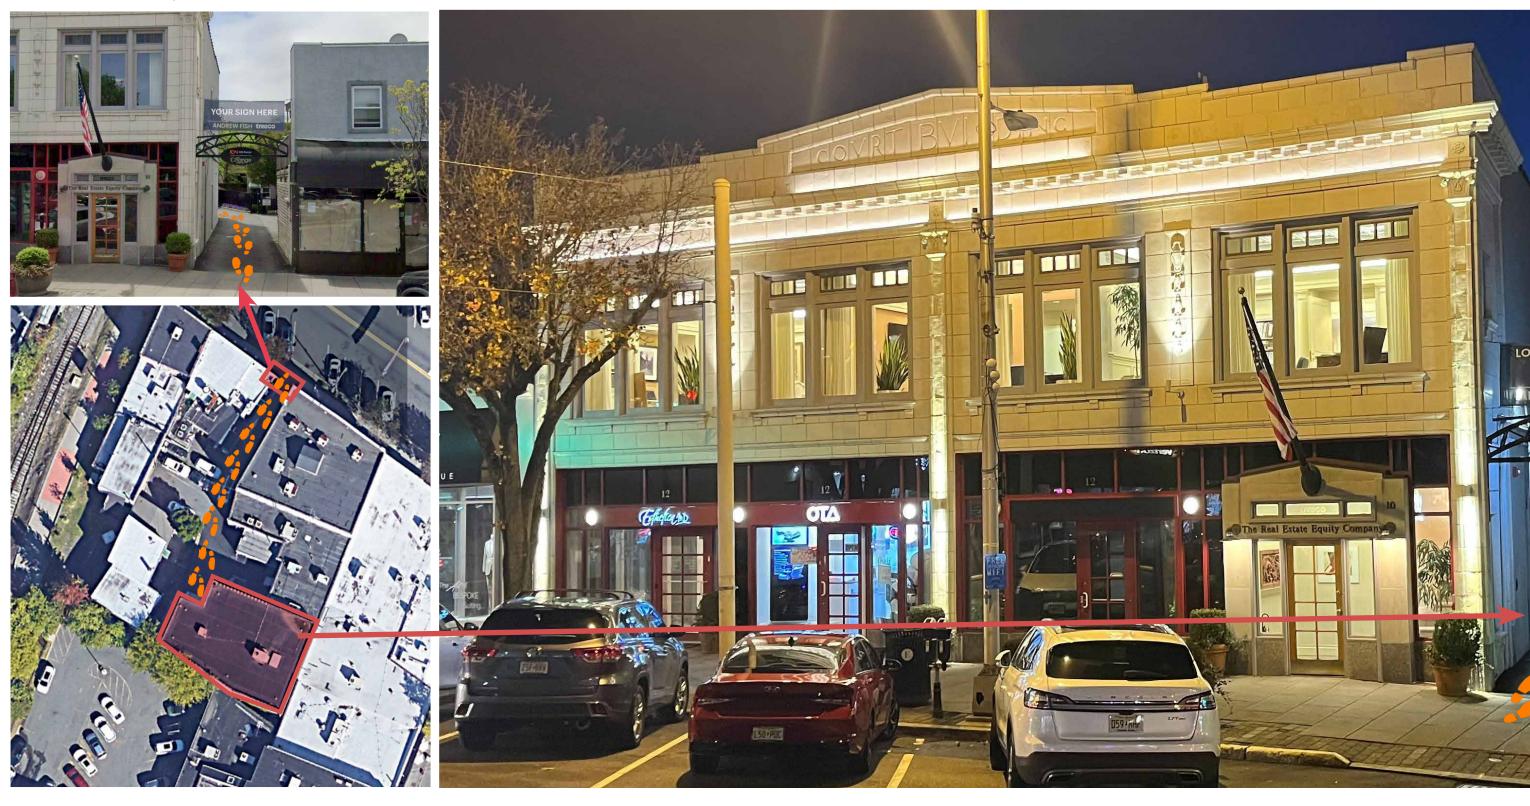

### **SITE PLAN AND SPACE DETAILS**

SIZE

2,500 SF loft Office space

**RENT** 

Gross over base year

**PARKING** 

Street and municipal parking

**POSSESSION** 

Immediate

**TERM** 

5 years minimum

**CEILING HEIGHTS** 

11 feet

**NEIGHBORS** 

ShopRite, Starbucks, Chipotle, Amazing Lash, Wells Fargo, Starbucks, Y2 Collection, Verizon, Gito, Poke Crew, Blue Moon Restaurant, It's Greek to Me Restaurant, Ben & Jerry's

#### **COMMENTS**

Two bathrooms

Separate electric

Pro-rata share for water

Open floor plan

Conference room

8 EAST PALISADE AVENUE ENGLEWOOD, NJ