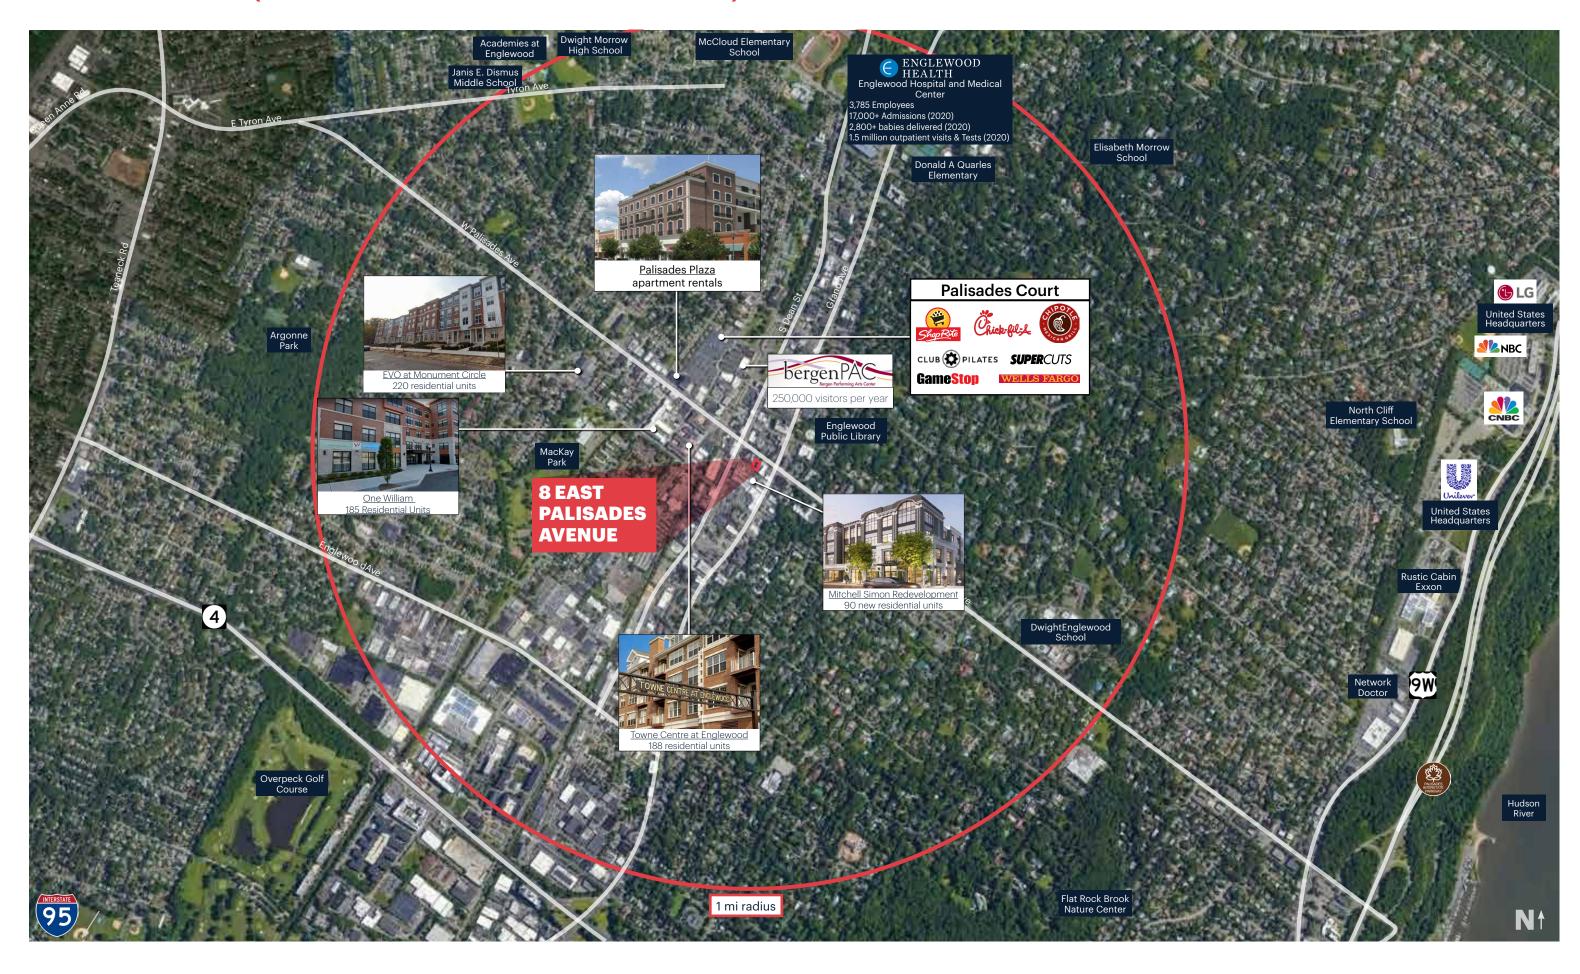

Chipotle, Amazing Lash, Wells Fargo, Starbucks, Y2 Collection, Verizon, Gito, Poke Crew, Blue Moon Restaurant, It's Greek to Me Restaurant, Ben & Jerry's

#### **COMMENTS**

Two bathrooms

Separate electric

Pro-rata share for water

Open floor plan

Conference room



8 EAST PALISADE AVENUE ENGLEWOOD, NJ

## **OFFICE LOFT INTERIOR PHOTOS**



















## **MARKET AERIAL**



### **ENGLEWOOD PARKING MAP**



#### **PARKING GUIDE**

City Municipal Garage Metered Spaces

Parking Lot B Metered Spaces

Veterans Park Parking Lot Metered Spaces

Parking Lot E Metered Spaces

Parking Lot B Metered Spaces

6 Parking Lot N Metered Spaces

Palisades Ct Shopping Ctr Only for shops in Palisades Ct

8 EAST PALISADE AVENUE ENGLEWOOD, NJ

## HIGH LEVEL AERIAL (SHOWING SCHOOLS & LARGE EMPLOYERS)



#### **DEMOGRAPHICS**



**1 MILE RADIUS** 

7.463

42.4

POPULATION TOTAL BUSINESSES

21,249 1,280

HOUSEHOLDS TOTAL EMPLOYEES

13,009

MEDIAN AGE TOTAL DAYTIME POPULATION

39.5 23,650

COLLEGE GRADUATES (Bachelor's +) AVERAGE HOUSEHOLD INCOME

6,026 - 40% \$145,604

**3 MILE RADIUS** 

POPULATION TOTAL BUSINESSES

155,623 8,716

HOUSEHOLDS TOTAL EMPLOYEES

55,761 76,350

MEDIAN AGE TOTAL DAYTIME POPULATION

132,043

**COLLEGE GRADUATES (Bachelor's +) AVERAGE HOUSEHOLD INCOME** 

64,537 - 54% \$168,217

**5 MILE RADIUS** 

POPULATION TOTAL BUSINESSES

390,597 16,286

HOUSEHOLDS TOTAL EMPLOYEES

45.995 173.814

MEDIAN AGE TOTAL DAYTIME POPULATION

374,239

**COLLEGE GRADUATES (Bachelor's +) AVERAGE HOUSEHOLD INCOME** 

151,011 - 54% \$150,383

. .

42.7

# **CONTACT EXCLUSIVE AGENT**

##