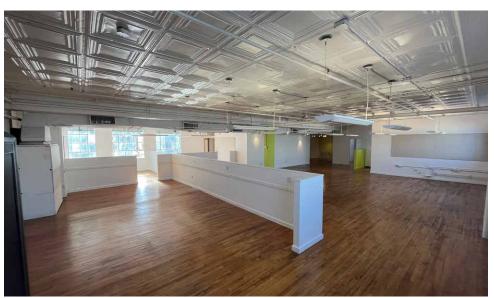

# **OFFICE/MEDICAL SPACE**

# **8 EAST PALISADE AVENUE**

In the Heart of Downtown Englewood

## **8 EAST PALISADE AVENUE**

ENGLEWOOD | NEW JERSEY



### **SITE PLAN AND SPACE DETAILS**

SIZE

2,500 SF loft Office space

**RENT** 

Gross over base year

**PARKING** 

Street and municipal parking

**POSSESSION** 

Immediate

**TERM** 

5 years minimum

**CEILING HEIGHTS** 

11 feet

**NEIGHBORS** 

ShopRite, Starbucks, Chipotle, Amazing Lash, Wells Fargo, Starbucks, Y2 Collection, Verizon, Gito, Poke Crew, Blue Moon Restaurant, It's Greek to Me Restaurant, Ben & Jerry's

#### **COMMENTS**

Two bathrooms

Separate electric

Pro-rata share for water

Open floor plan

Conference room



8 EAST PALISADE AVENUE ENGLEWOOD, NJ

## **OFFICE LOFT INTERIOR PHOTOS**



















## **MARKET AERIAL**



### **ENGLEWOOD PARKING MAP**



#### **PARKING GUIDE**

City Municipal Garage Metered Spaces

Parking Lot B Metered Spaces

Veterans Park Parking Lot Metered Spaces

Parking Lot E Metered Spaces

Parking Lot B Metered Spaces

6 Parking Lot N Metered Spaces

Palisades Ct Shopping Ctr Only for shops in Palisades Ct

8 EAST PALISADE AVENUE ENGLEWOOD, NJ

## HIGH LEVEL AERIAL (SHOWING SCHOOLS & LARGE EMPLOYERS)



#### **DEMOGRAPHICS**



**1 MILE RADIUS** 

7.463

42.4

POPULATION TOTAL BUSINESSES

21,249 1,280

HOUSEHOLDS TOTAL EMPLOYEES

13,009

MEDIAN AGE TOTAL DAYTIME POPULATION

39.5 23,650

COLLEGE GRADUATES (Bachelor's +) AVERAGE HOUSEHOLD INCOME

6,026 - 40% \$145,604

**3 MILE RADIUS** 

POPULATION TOTAL BUSINESSES

155,623 8,716

HOUSEHOLDS T