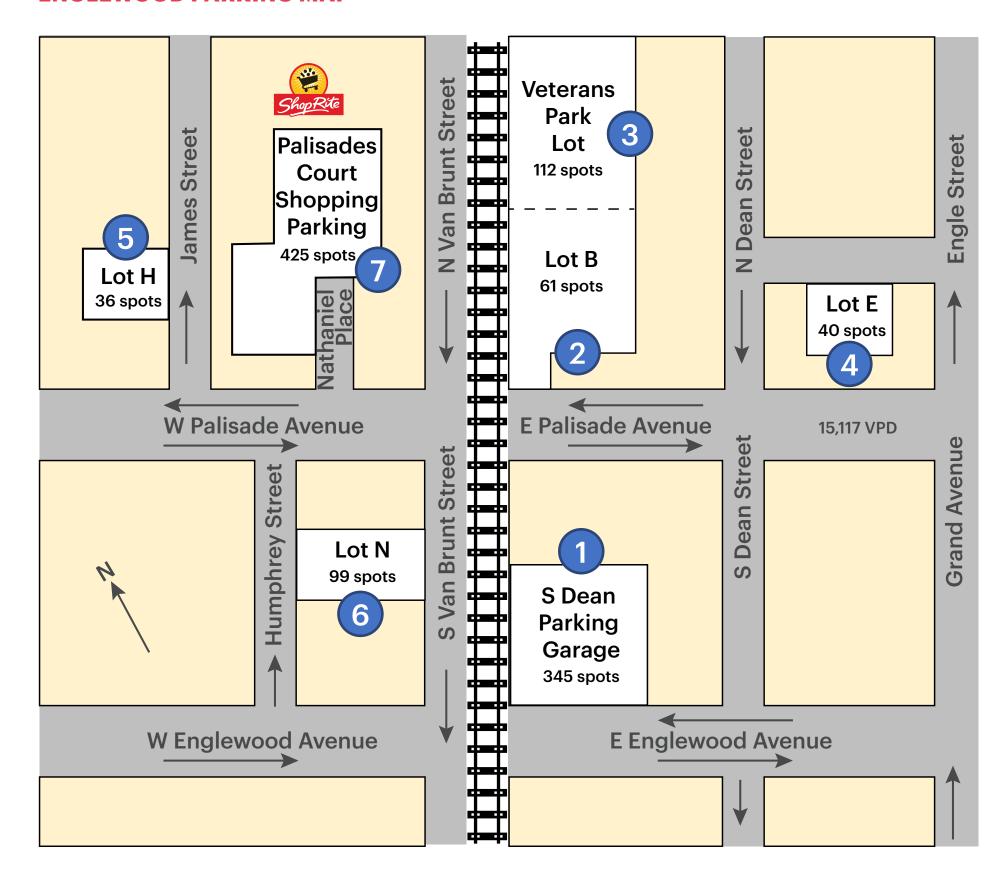

### **ENGLEWOOD PARKING MAP**

#### **PARKING GUIDE**

City Municipal Garage Metered Spaces

Parking Lot B Metered Spaces

Veterans Park Parking Lot Metered Spaces

Parking Lot E Metered Spaces

Parking Lot B Metered Spaces

6 Parking Lot N Metered Spaces

Palisades Ct Shopping Ctr Only for shops in Palisades Ct

8 EAST PALISADE AVENUE ENGLEWOOD, NJ