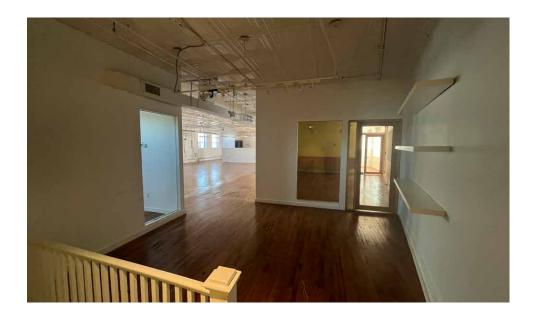

# **OFFICE/MEDICAL SPACE**

# **8 EAST PALISADE AVENUE**

In the Heart of Downtown Englewood

## **8 EAST PALISADE AVENUE**

ENGLEWOOD | NEW JERSEY



### **SITE PLAN AND SPACE DETAILS**

SIZE

2,500 SF loft Office space

**RENT** 

Gross over base year

**PARKING** 

Street and municipal parking

**POSSESSION** 

Immediate

**TERM** 

5 years minimum

**CEILING HEIGHTS** 

11 feet

**NEIGHBORS** 

ShopRite, Starbucks, Chipotle, Amazing Lash, Wells Fargo, Starbucks, Y2 Collection, Verizon, Gito, Poke Crew, Blue Moon Restaurant, It's Greek to Me Restaurant, Ben & Jerry's

#### **COMMENTS**

Two bathrooms

Separate electric

Pro-rata share for water

Open floor plan

Conference room



8 EAST PALISADE AVENUE ENGLEWOOD, NJ

## **OFFICE LOFT INTERIOR PHOTOS**



















## **MARKET AERIAL**



### **ENGLEWOOD PARKING MAP**



#### **PARKING GUIDE**

City Municipal Garage Metered Spaces

Parking Lot B Metered Spaces

Veterans Park Parking Lot Metered Spaces

Parking Lot E Metered Spaces

Parking Lot B Metered Spaces

6 Parking Lot N Metered Spaces

Palisades Ct Shopping Ctr Only for shops in Palisades Ct

8 EAST PALISADE AVENUE ENGLEWOOD, NJ

## HIGH LEVEL AERIAL (SHOWING SCHOOLS & LARGE EMPLOYERS)



#### **DEMOGRAPHICS**



**1 MILE RADIUS** 

7.463

42.4

POPULATION TOTAL BUSINESSES

21,249 1,280

HOUSEHOLDS TOTAL EMPLOYEES

13,009

MEDIAN AGE TOTAL DAYTIME POPULATION

39.5 23,650

COLLEGE GRADUATES (Bachelor's +) AVERAGE HOUSEHOLD INCOME

6,026 - 40% \$145,604

**3 MILE RADIUS** 

POPULATION TOTAL BUSINESSES

155,623 8,716

HOUSEHOLDS