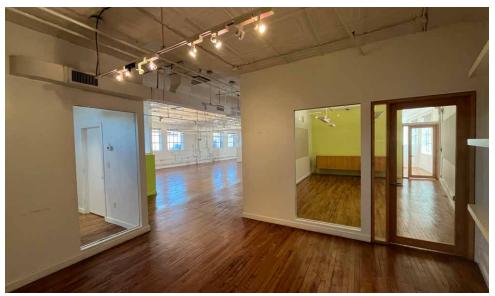

# **OFFICE/MEDICAL SPACE**

# **8 EAST PALISADE AVENUE**

In the Heart of Downtown Englewood

## **8 EAST PALISADE AVENUE**

ENGLEWOOD | NEW JERSEY



### **SITE PLAN AND SPACE DETAILS**

SIZE

2,500 SF loft Office space

**RENT** 

Gross over base year

**PARKING** 

Street and municipal parking

**POSSESSION** 

Immediate

**TERM** 

5 years minimum

**CEILING HEIGHTS** 

11 feet

**NEIGHBORS** 

ShopRite, Starbucks, Chipotle, Amazing Lash, Wells Fargo, Starbucks, Y2 Collection, Verizon, Gito, Poke Crew, Blue Moon Restaurant, It's Greek to Me Restaurant, Ben & Jerry's

#### **COMMENTS**

Two bathrooms

Separate electric

Pro-rata share for water

Open floor plan

Conference room



8 EAST PALISADE AVENUE ENGLEWOOD, NJ

## **OFFICE LOFT INTERIOR PHOTOS**



















## **MARKET AERIAL**



### **ENGLEWOOD PARKING MAP**



#### **PARKING GUIDE**

City Municipal Garage Metered Spaces

Parking Lot B Metered Spaces

Veterans Park Parking Lot Metered Spaces

Parking Lot E Metered Spaces

Parking Lot B Metered Spaces

6 Parking Lot N Metered Spaces

Palisades Ct Shopping Ctr Only for shops in Palisades Ct

8 EAST PALISADE AVENUE ENGLEWOOD, NJ

## HIGH LEVEL AERIAL (SHOWING SCHOOLS & LARGE EMPLOYERS)



#### **DEMOGRAPHICS**



**1 MILE RADIUS** 

7.463

42.4

POPULATION TOTAL BUSINESSES

21,249 1,280

HOUSEHOLDS TOTAL EMPLOYEES

13,009

MEDIAN AGE TOTAL DAYTIME POPULATION

39.5 23,650

COLLEGE GRADUATES (Bachelor's +) AVERAGE HOUSEHOLD INCOME

6,026 - 40% \$145,604

**3 MILE RADIUS** 

POPULATION TOTAL BUSINESSES

155,623 8,716

HOUSEHOLDS TOTAL E