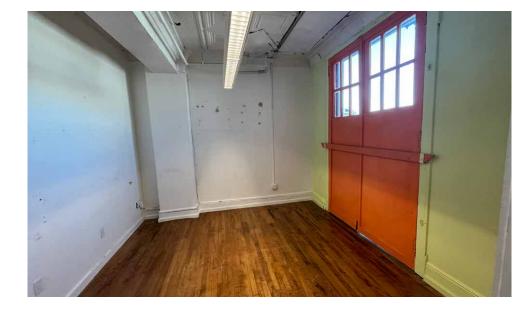

# **OFFICE/MEDICAL SPACE**

# **8 EAST PALISADE AVENUE**

In the Heart of Downtown Englewood

## **8 EAST PALISADE AVENUE**

ENGLEWOOD | NEW JERSEY



### **SITE PLAN AND SPACE DETAILS**

SIZE

2,500 SF loft Office space

**RENT** 

Gross over base year

**PARKING** 

Street and municipal parking

**POSSESSION** 

Immediate

**TERM** 

5 years minimum

**CEILING HEIGHTS** 

11 feet

**NEIGHBORS** 

ShopRite, Starbucks, Chipotle, Amazing Lash, Wells Fargo, Starbucks, Y2 Collection, Verizon, Gito, Poke Crew, Blue Moon Restaurant, It's Greek to Me Restaurant, Ben & Jerry's

#### **COMMENTS**

Two bathrooms

Separate electric

Pro-rata share for water

Open floor plan

Conference room



8 EAST PALISADE AVENUE ENGLEWOOD, NJ

## **OFFICE LOFT INTERIOR PHOTOS**



















## **MARKET AERIAL**



### **ENGLEWOOD PARKING MAP**



#### **PARKING GUIDE**

City Municipal Garage Metered Spaces

Parking Lot B Metered Spaces

Veterans Park Parking Lot Metered Spaces

Parking Lot E Metered Spaces

Parking Lot B Metered Spaces

6 Parking Lot N Metered Spaces

Palisades Ct Shopping Ctr Only for shops in Palisades Ct

8 EAST PALISADE AVENUE ENGLEWOOD, NJ

## HIGH LEVEL AERIAL (SHOWING SCHOOLS & LARGE EMPLOYERS)



#### **DEMOGRAPHICS**



**1 MILE RADIUS** 

7.463

42.4

POPULATION TOTAL BUSINESSES

21,249 1,280

HOUSEHOLDS TOTAL EMPLOYEES

13,009

MEDIAN AGE TOTAL DAYTIME POPULATION

39.5 23,650

COLLEGE GRADUATES (Bachelor's +) AVERAGE HOUSEHOLD INCOME

6,026 - 40% \$145,604

**3 MILE RADIUS** 

POPULATION TOTAL BUSINESSES

155,623 8,716

HOUSEHOLDS TOTAL EMP