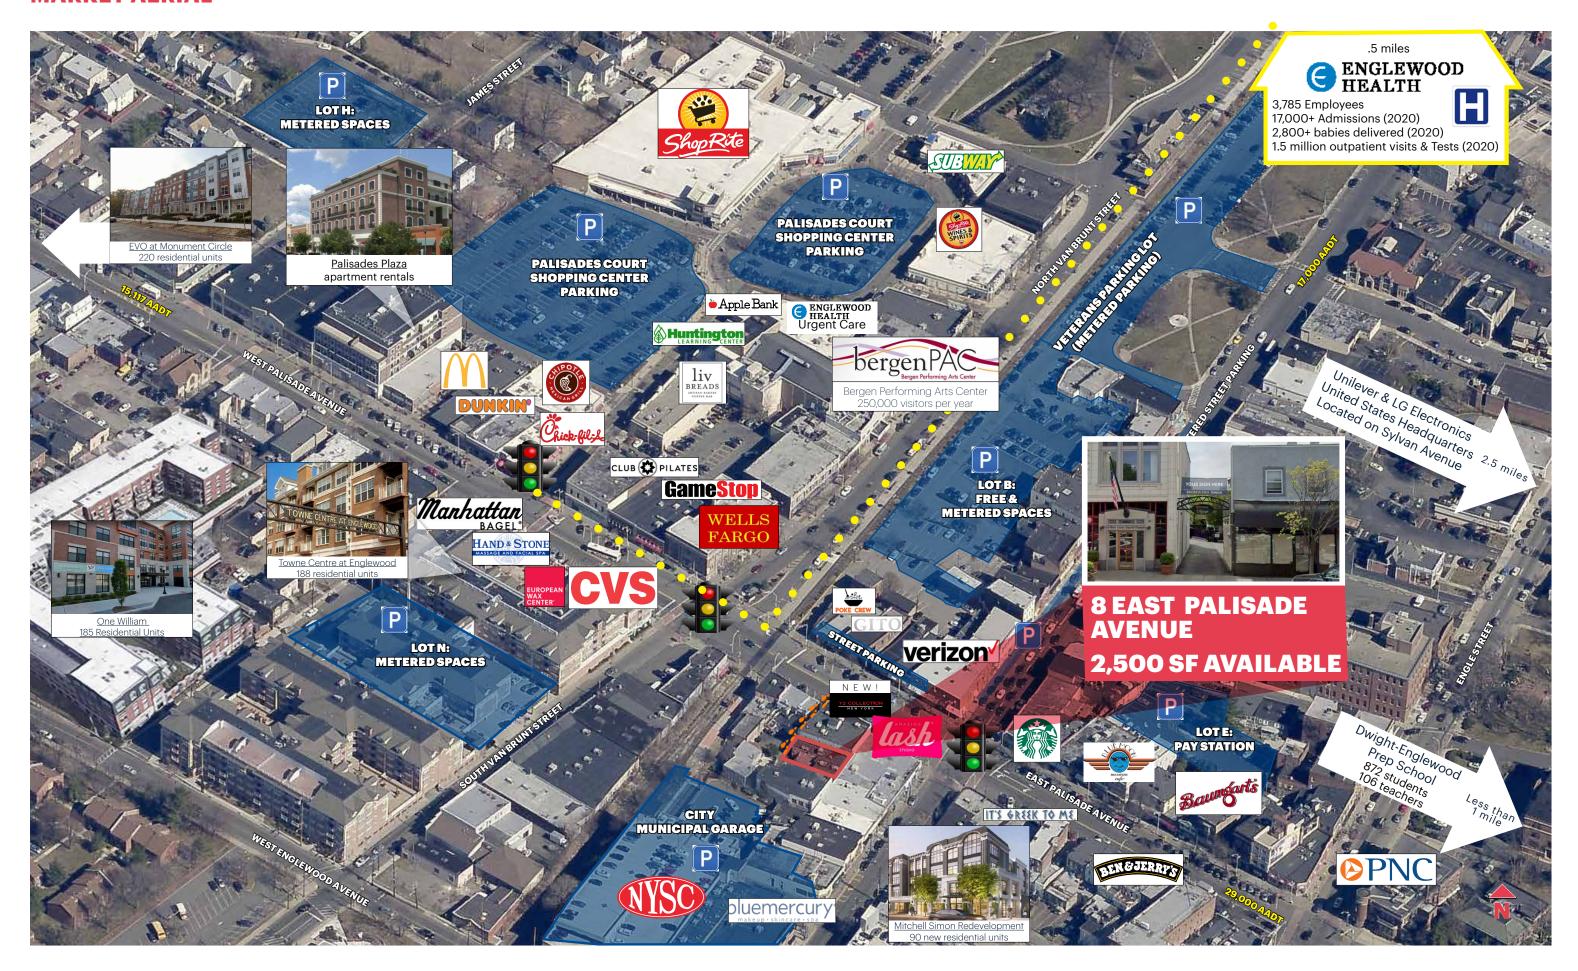

## **MARKET AERIAL**

Immediate

**TERM** 

5 years minimum

**CEILING HEIGHTS** 

11 feet

**NEIGHBORS** 

ShopRite, Starbucks, Chipotle, Amazing Lash, Wells Fargo, Starbucks, Y2 Collection, Verizon, Gito, Poke Crew, Blue Moon Restaurant, It's Greek to Me Restaurant, Ben & Jerry's