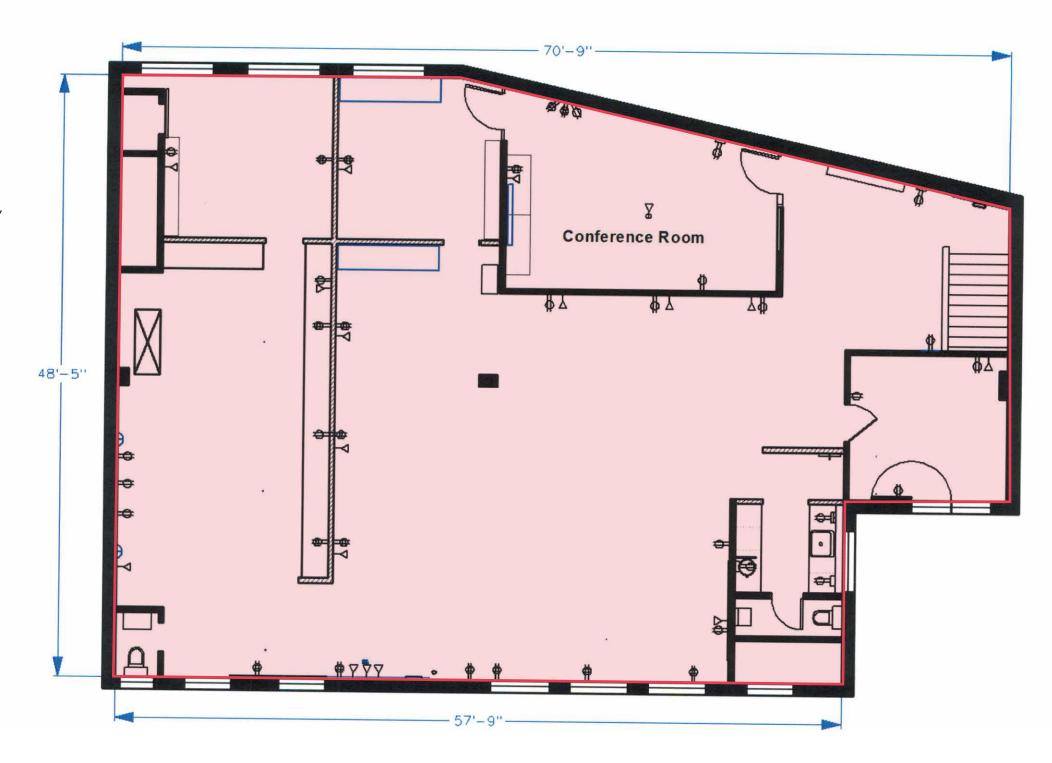

### **SITE PLAN AND SPACE DETAILS**

SIZE

2,500 SF loft Office space

**RENT** 

Gross over base year

**PARKING** 

Street and municipal parking

**POSSESSION** 

#### **COMMENTS**

Two bathrooms

Separate electric

Pro-rata share for water

Open floor plan

Conference room

8 EAST PALISADE AVENUE ENGLEWOOD, NJ