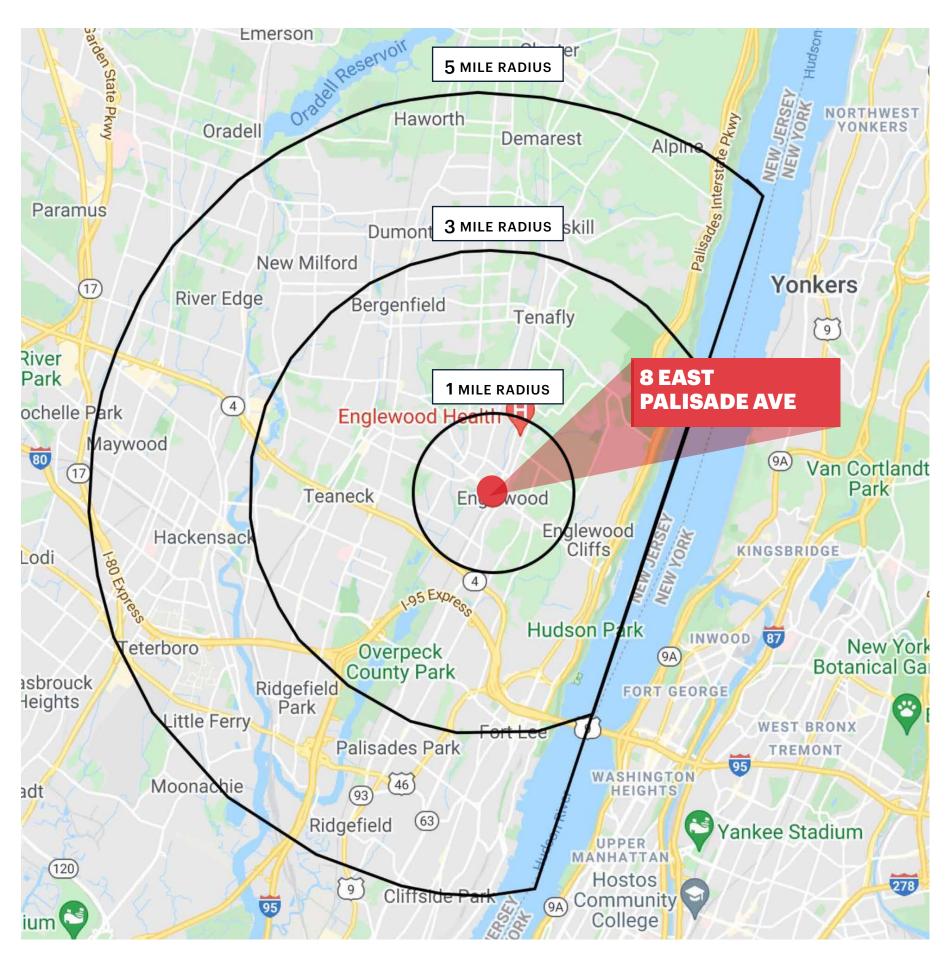

## HIGH LEVEL AERIAL (SHOWING SCHOOLS & LARGE EMPLOYERS)

#### **DEMOGRAPHICS**

**1 MILE RADIUS** 

7.463

42.4

POPULATION TOTAL BUSINESSES

21,249 1,280

HOUSEHOLDS TOTAL EMPLOYEES

13,009

MEDIAN AGE TOTAL DAYTIME POPULATION

39.5 23,650

COLLEGE GRADUATES (Bachelor's +) AVERAGE HOUSEHOLD INCOME

6,026 - 40% \$145,604

**3 MILE RADIUS** 

POPULATION TOTAL BUSINESSES

155,623 8,716

HOUSEHOLDS TOTAL EMPLOYEES

55,761 76,350

MEDIAN AGE TOTAL DAYTIME POPULATION

132,043

**COLLEGE GRADUATES (Bachelor's +) AVERAGE HOUSEHOLD INCOME** 

64,537 - 54% \$168,217

**5 MILE RADIUS** 

POPULATION TOTAL BUSINESSES

390,597 16,286

HOUSEHOLDS TOTAL EMPLOYEES

45.995 173.814

MEDIAN AGE TOTAL DAYTIME POPULATION

374,239

**COLLEGE GRADUATES (Bachelor's +) AVERAGE HOUSEHOLD INCOME** 

151,011 - 54% \$150,383

. .

42.7