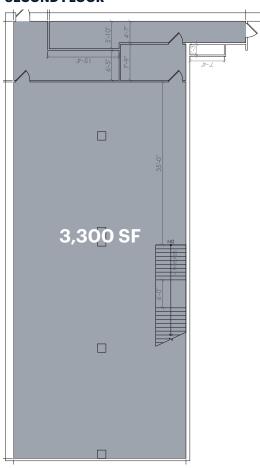

# **SECOND FLOOR**

#### SIZE

Ground Floor 3,500 SF
Second Floor 3,300 SF
Total 6,800 SF