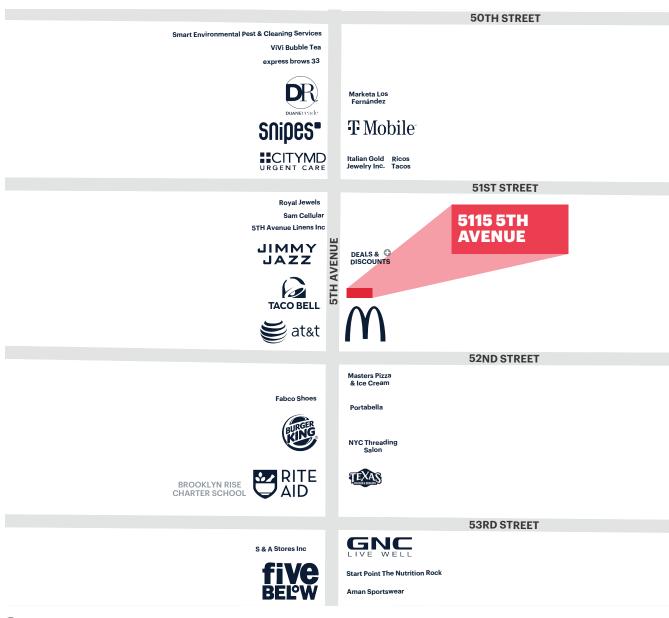

# 5115 5TH AVENUE

Between 51st and 52nd Streets

**SUNSET PARK**BROOKLYN | NY

#### LOCATION

Between 51st and 52nd Streets

#### **NEIGHBORS**

Diamond Braces, McDonalds, Five Below, CityMD, Snipes, and Foot Locker