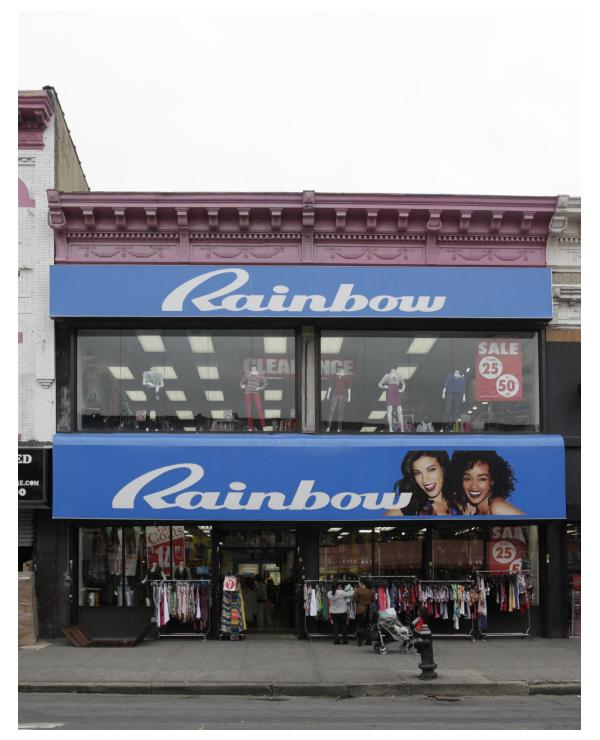

#### **STATUS**

**Currently Rainbow Shops** 

#### **NEIGHBORS**

Diamond Braces, McDonalds, Five Below, CityMD, Snipes, and Foot Locker