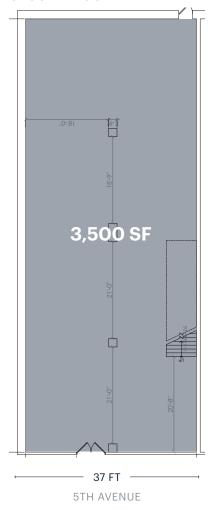

#### **GROUND FLOOR**

#### SIZE

Ground Floor 3,500 SF
Second Floor 3,300 SF
Total 6,800 SF

#### **FRONTAGE**

5th Avenue 37 FT