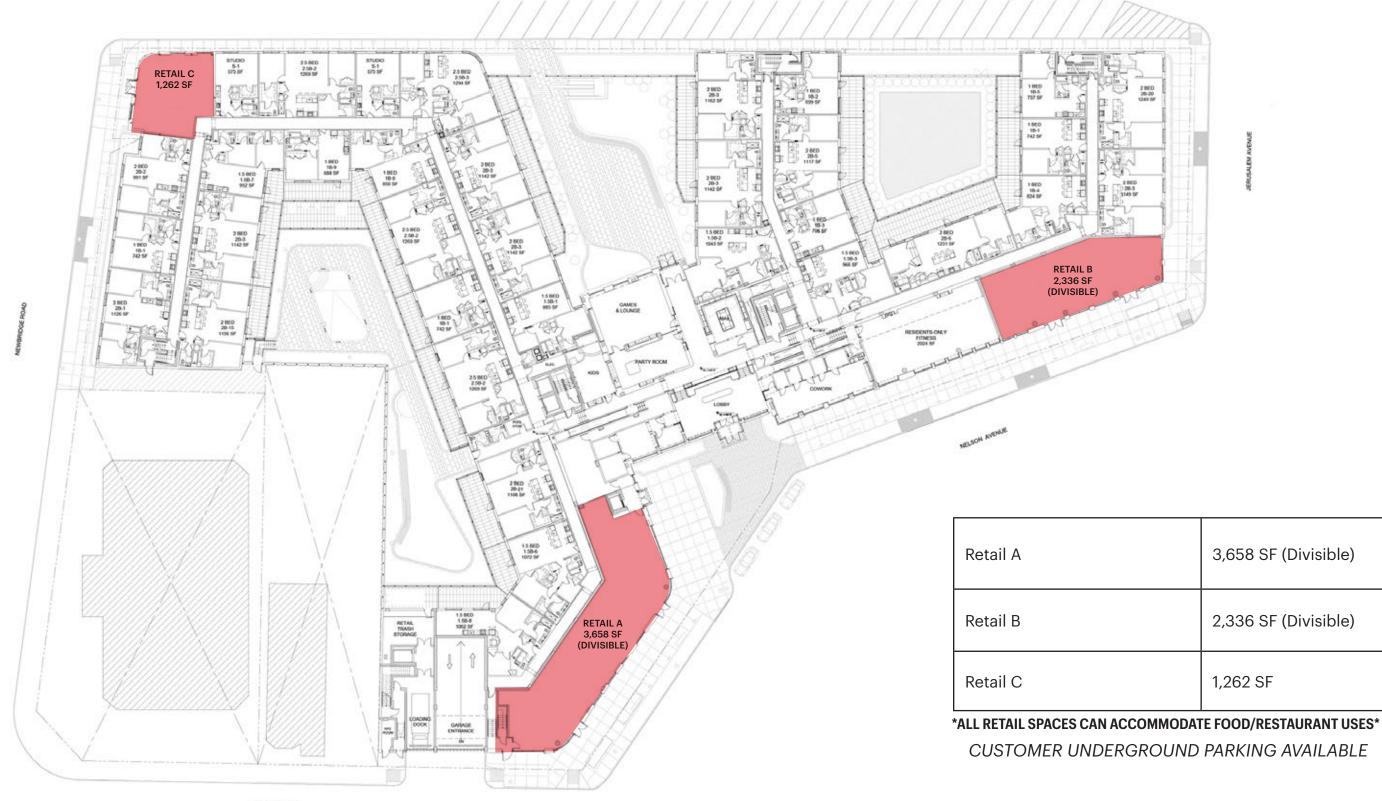

#### CUSTOMER UNDERGROUND PARKING AVAILABLE

| 3,658 SF (Divisible) |
|----------------------|
| 2,336 SF (Divisible) |
| 1,262 SF             |