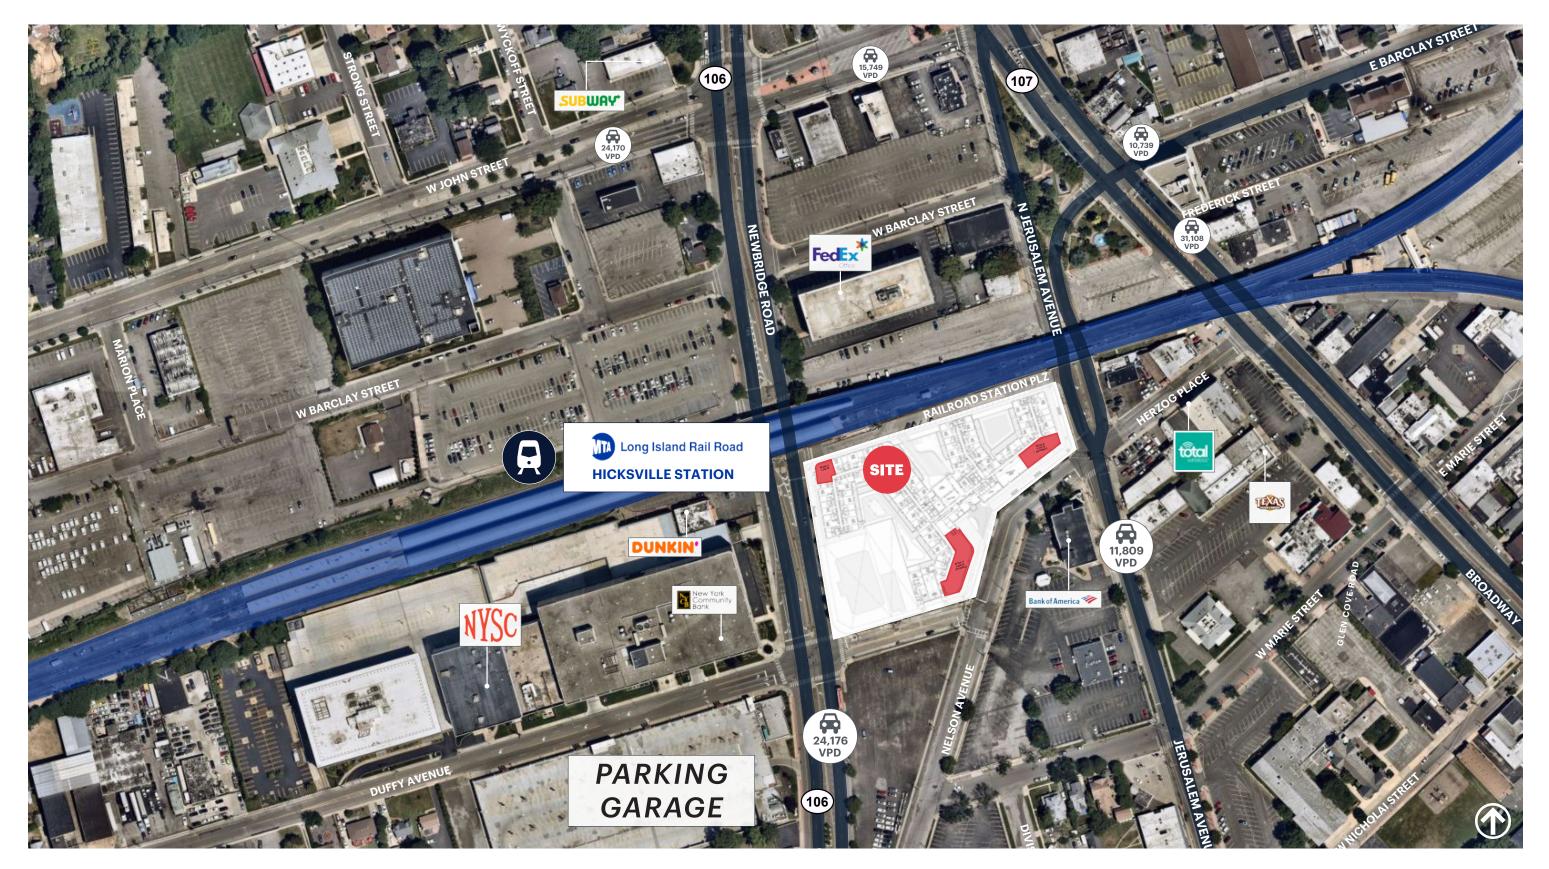

## **Market Aerial**

- Ideally situated at Hicksville Train Station
- Average HHI of \$175,144 within 3-mile radius
- Hicksville Train Station: Busiest LIRR station in Nassau County (11,113 Weekday Riders)
- 1/4 mile from
  Broadway
  Commons
  Shopping Mall
- Newbridge Road has over 24,176 vehicles passing this site per day