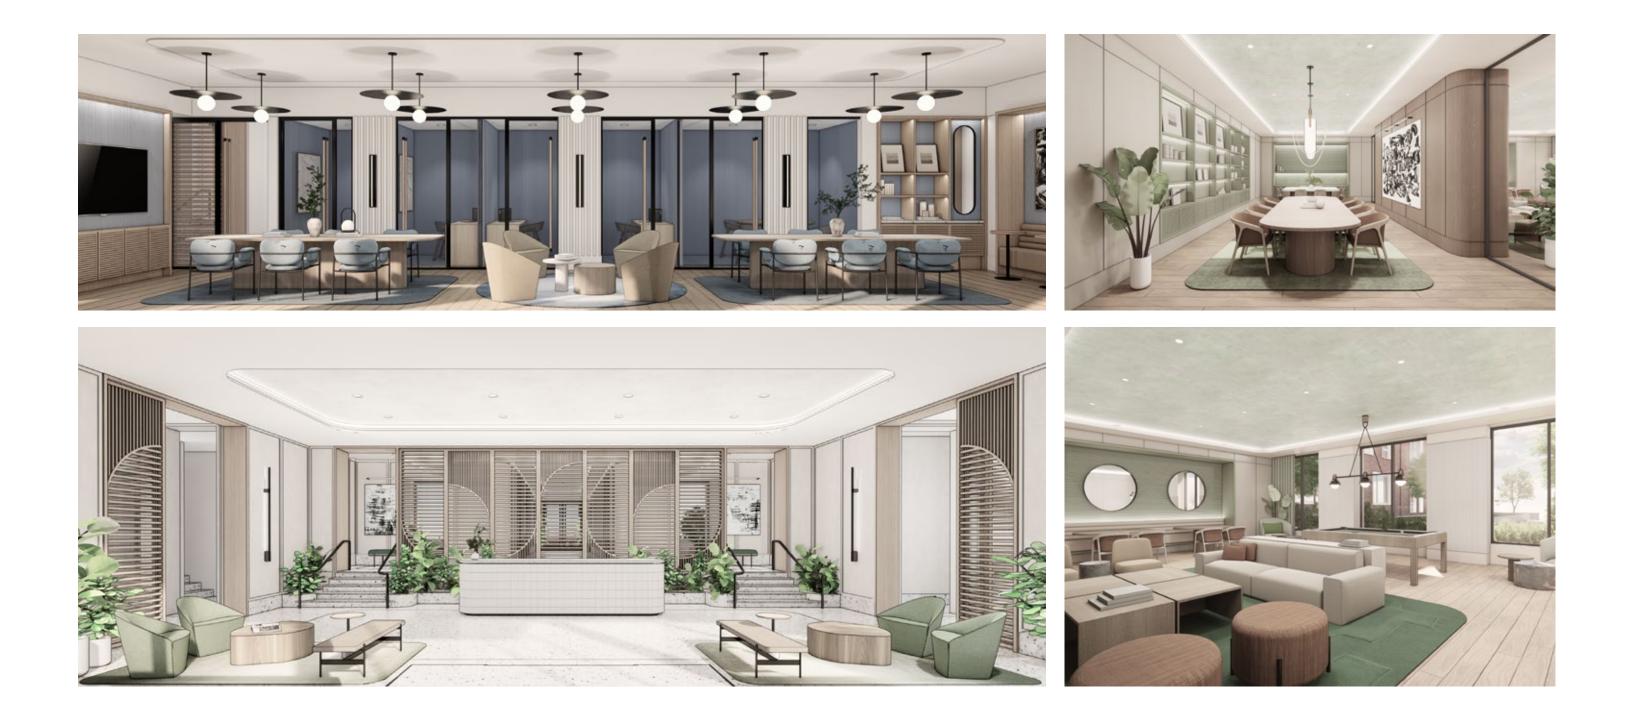

access and traffic flow along Route 6/ Newbridge Road
- C. New Station Plaza and Festival Plaza: large, public open spaces to support seasonal activities for commuters and residents





Site Plan



DUFFY AVENUE



#### CUSTOMER UNDERGROUND PARKING AVAILABLE

| 3,658 SF (Divisible) |
|----------------------|
| 2,336 SF (Divisible) |
| 1,262 SF             |

## **Market Aerial**







- Ideally situated at Hicksville Train Station
- Average HHI of \$175,144 within 3-mile radius
- Hicksville Train Station: Busiest LIRR station in Nassau County (11,113 Weekday Riders)
- 1/4 mile from
  Broadway
  Commons
  Shopping Mall
- Newbridge Road has over 24,176 vehicles passing this site per day

# Aerial





# Renderings



- ARTIST RENDERINGS -



# **99 Newbridge Road - Interior Renderings**





## **Demographics**







Population 20,312 Households 6,138 **Avg HH Income** \$141,795 Med HH Income \$110,710 **Daytime Population** 23,263



Population 159,188 Households 48,558 **Avg HH Income** \$175,144 Med HH Income 136,407 **Daytime Population** 154,466



mile radius



Population 331,661 Households 106,257 **Avg HH Income** \$179,777 Med HH Income \$135,948 **Daytime Population** 343,503





# **CONTACT EXCLUSIVE AGENTS** 516.933.8880

JASON SOBEL jsobel@ripcony.com

JULIANA CHIARELLI jchiarelli@ripcony.com



1000 Woodbury Road Suite 100 Woodbury, NY 11797 516.933.8880

THE DRIVES

F

N I N

#### Please visit us at ripcony.com for more information

N N

This information has been secured from sources we believe to be reliable, but we make no representations as to the accu