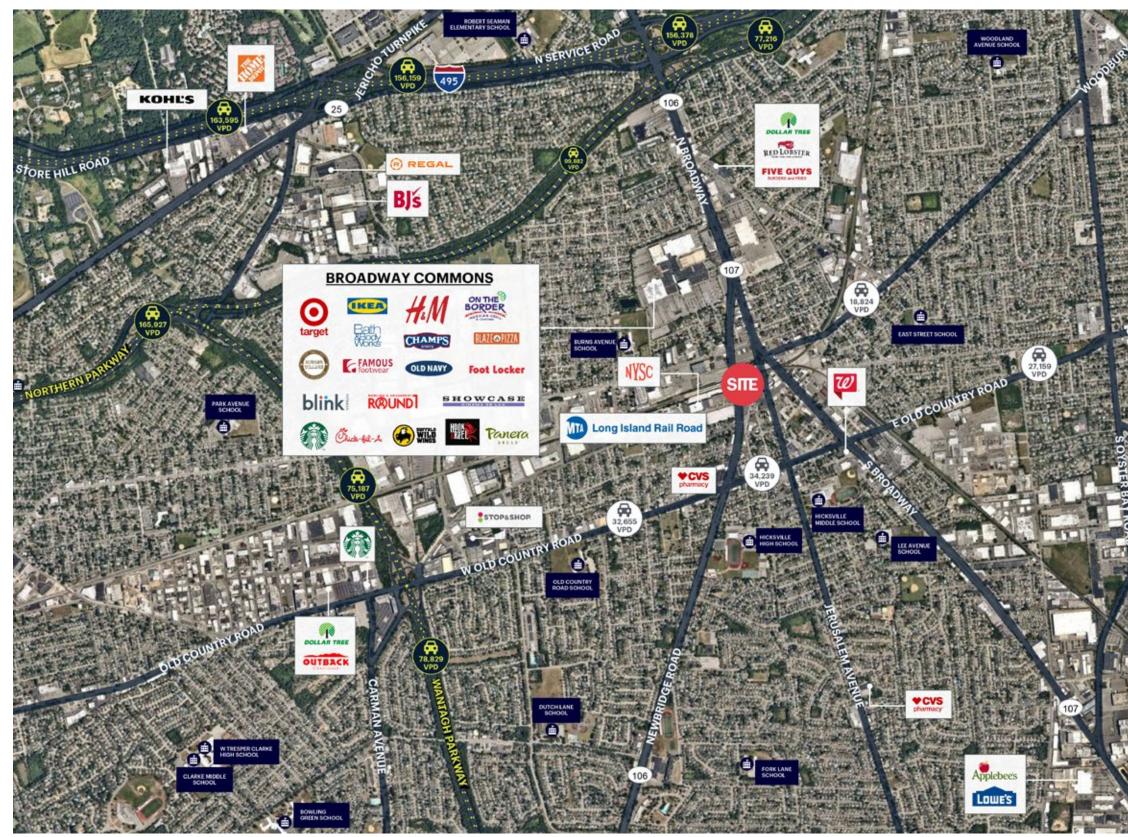

## **Market Aerial**

- Ideally situated at Hicksville Train Station
- Average HHI of \$175,144 within 3-mile radius
- Hicksville Train Station: Busiest LIRR station in Nassau County (11,113 Weekday Riders)
- 1/4 mile from
  Broadway
  Commons
  Shopping Mall
- Newbridge Road has over 24,176 vehicles passing this site per day

# Aerial