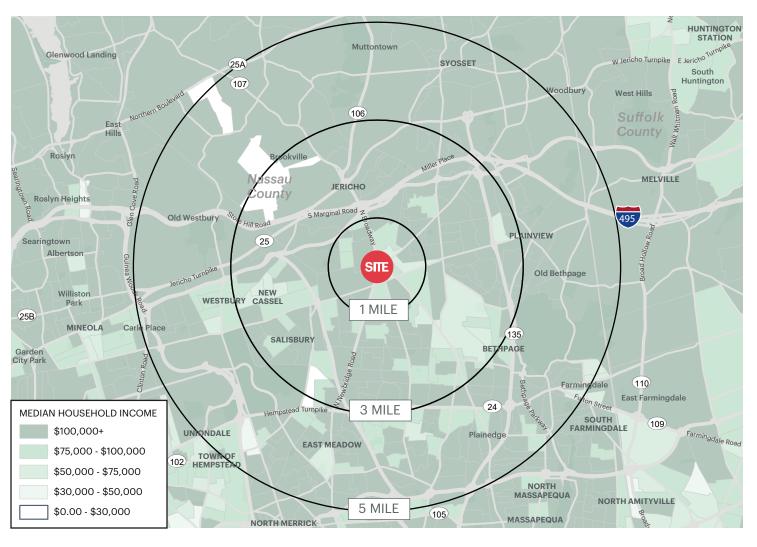

## **Market Aerial**

- Ideally situated at Hicksville Train Station
- Average HHI of \$175,144 within 3-mile radius
- Hicksville Train Station: Busiest LIRR station in Nassau County (11,113 Weekday Riders)
- 1/4 mile from
  Broadway
  Commons
  Shopping Mall
- Newbridge Road has over 24,176 vehicles passing this site per day