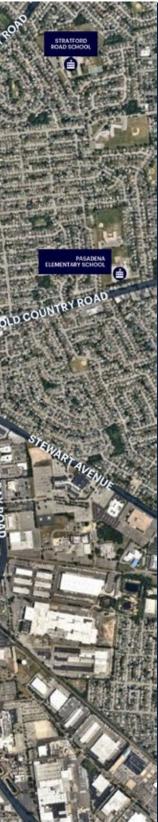

edevelopment**

Hicksville's Downtown Redevelopment Project places an emphasis on walkability and spaces for commuters and residents to engage as a community

Projects Include:

- A. 99 Hicksville Station Plaza: New mixed-use development including 189 residential units, ground floor retail, and rooftop community/garden space.
- B. New Hicksville Station Drive: New entry drive to Hicksville Station to improve access and traffic flow along Route 6/ Newbridge Road
- C. New Station Plaza and Festival Plaza: large, public open spaces to support seasonal activities for commuters and residents





Site Plan



DUFFY AVENUE



#### CUSTOMER UNDERGROUND PARKING AVAILABLE

| 3,658 SF (Divisible) |
|----------------------|
| 2,336 SF (Divisible) |
| 1,262 SF             |

## **Market Aerial**







- Ideally situated at Hicksville Train Station
- Average HHI of \$175,144 within 3-mile radius
- Hicksville Train Station: Busiest LIRR station in Nassau County (11,113 Weekday Riders)
- 1/4 mile from
  Broadway
  Commons
  Shopping Mall
- Newbridge Road has over 24,176 vehicles passing this site per day

# Aerial





# Renderings



- ARTIST RENDERINGS -



# **99 Newbridge Road - Interior Renderings**





## **Demographics**







Population 20,312 Households 6,138 **Avg HH Income** \$141,795 Med HH Income \$110,710 **Daytime Population** 23,263



Population 159,188 Households 48,558 **Avg HH Income** \$175,144 Med HH Income 136,407 **Daytime Population** 154,466



mile radius



Population 331,661 Households 106,257 **Avg HH Income** \$179,777 Med HH Income \$135,948 **Daytime Po