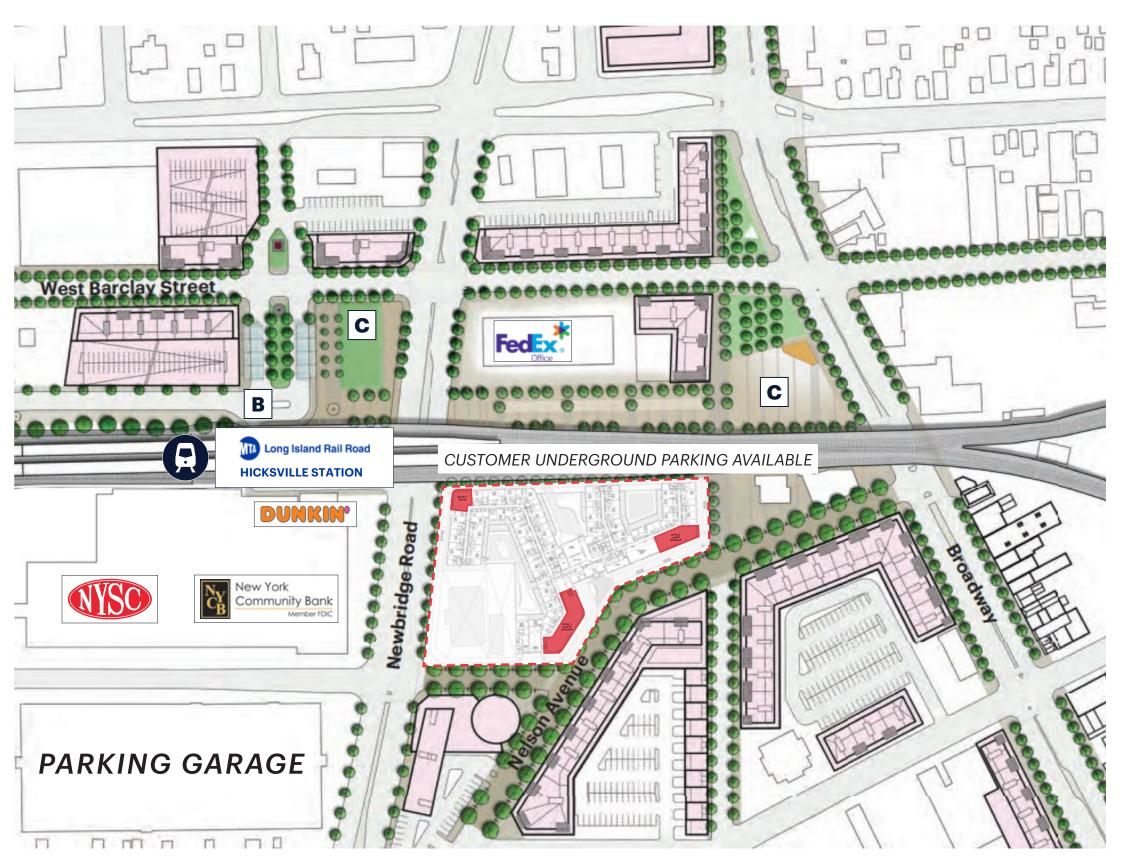

## **Downtown Redevelopment**

Hicksville's Downtown Redevelopment Project places an emphasis on walkability and spaces for commuters and residents to engage as a community

Projects Include:

- A. 99 Hicksville Station Plaza: New mixed-use development including 189 residential units, ground floor retail, and rooftop community/garden space.
- B. New Hicksville Station Drive: New entry drive to Hicksville Station to improve access and traffic flow along Route 6/ Newbridge Road
- C. New Station Plaza and Festival Plaza: large, public open spaces to support seasonal activities for commuters and residents

Site Plan

DUFFY AVENUE