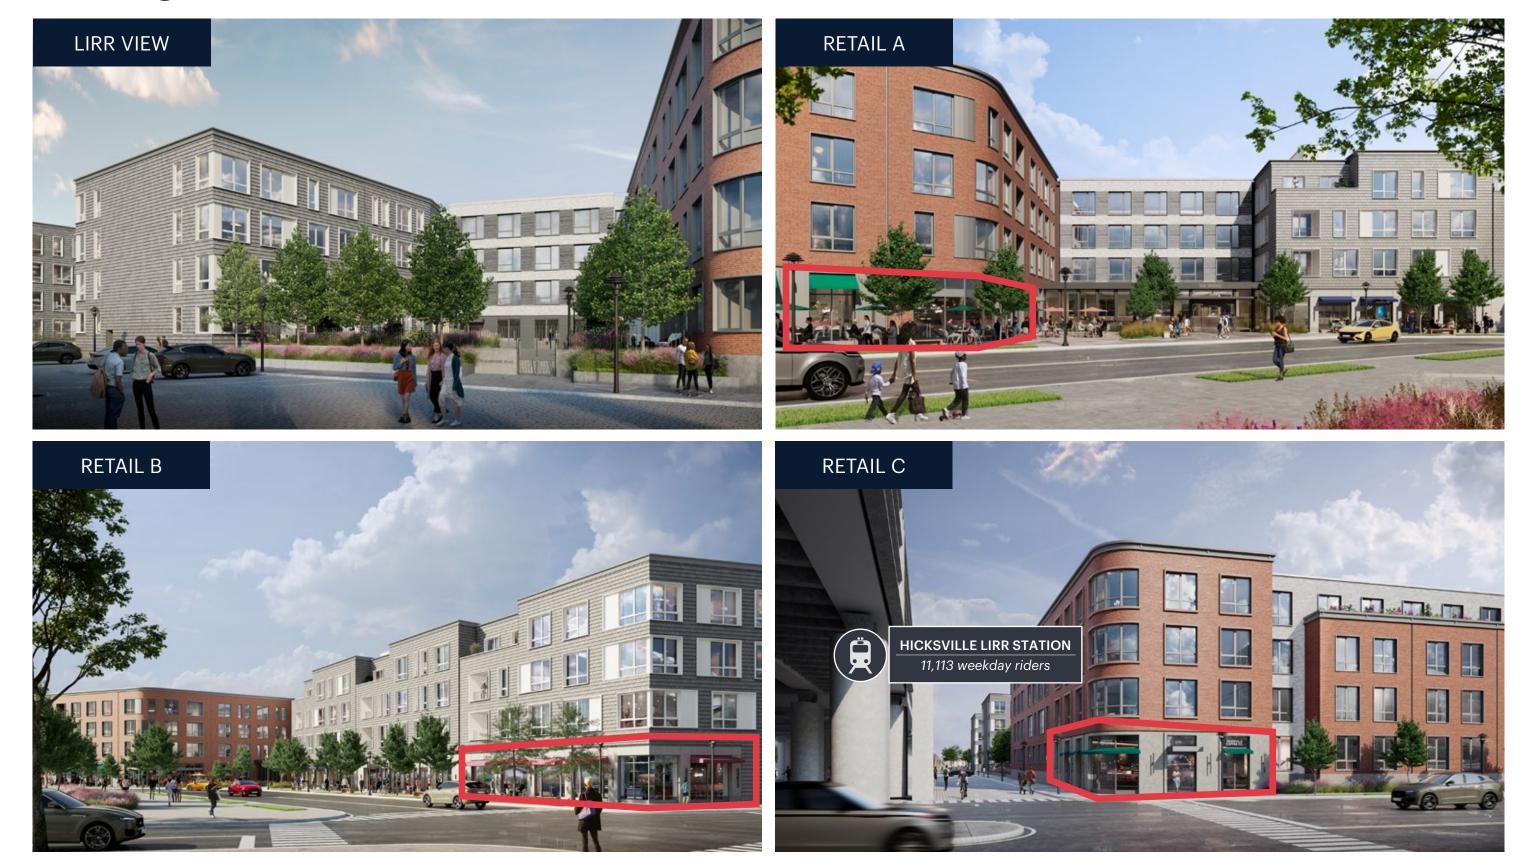

Hicksville Station Drive: New entry drive to Hicksville Station to improve access and traffic flow along Route 6/ Newbridge Road
- C. New Station Plaza and Festival Plaza: large, public open spaces to support seasonal activities for commuters and residents





Site Plan



DUFFY AVENUE



#### CUSTOMER UNDERGROUND PARKING AVAILABLE

| 3,658 SF (Divisible) |
|----------------------|
| 2,336 SF (Divisible) |
| 1,262 SF             |

## **Market Aerial**







- Ideally situated at Hicksville Train Station
- Average HHI of \$175,144 within 3-mile radius
- Hicksville Train Station: Busiest LIRR station in Nassau County (11,113 Weekday Riders)
- 1/4 mile from
  Broadway
  Commons
  Shopping Mall
- Newbridge Road has over 24,176 vehicles passing this site per day

# Aerial





# Renderings



- ARTIST RENDERINGS -



# **99 Newbridge Road - Interior Renderings**





## **Demographics**







Population 20,312 Households 6,138 **Avg HH Income** \$141,795 Med HH Income \$110,710 **Daytime Population** 23,263



Population 159,188 Households 48,558 **Avg HH Income** \$175,144 Med HH Income 136,407 **Daytime Population** 154,466



mile radius



Population 331,661 Households 106,257 **Avg HH Income** \$179,777 Med HH Income \$135,948 **Daytime Population** 343,503





# **CONTACT EXCLUSIVE AGENTS** 516.933.8880

JASON SOBEL jsobel@ripcony.com

JULIANA CHIARELLI jchiarelli@ripcony.com



1000 Woodbury Road Suite 100 Woodbury, NY 11797 516.933.8880

THE DRIVES

F

N I N

#### Please visit us at ripcony.com for more information

N N

This information has been secured from source