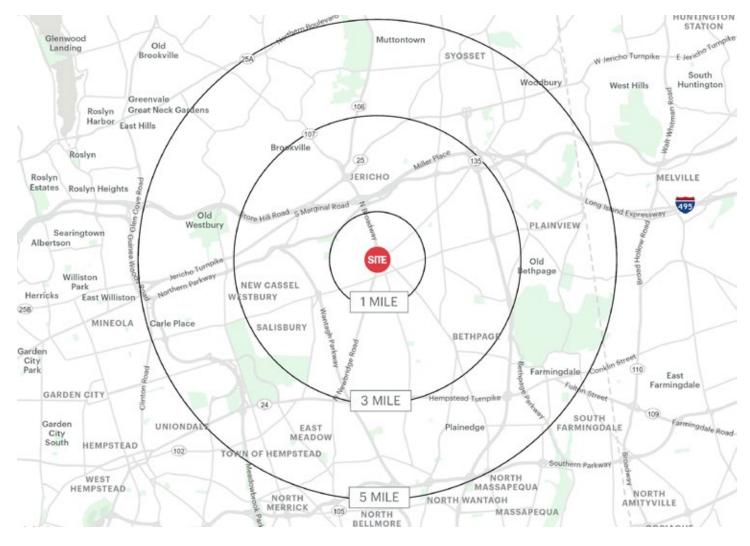

## **Market Aerial**

- Ideally situated at Hicksville Train Station
- Average HHI of \$175,144 within 3-mile radius
- Hicksville Train Station: Busiest LIRR station in Nassau County (11,113 Weekday Riders)
- 1/4 mile from
  Broadway
  Commons
  Shopping Mall
- Newbridge Road has over 24,176 vehicles passing this site per day