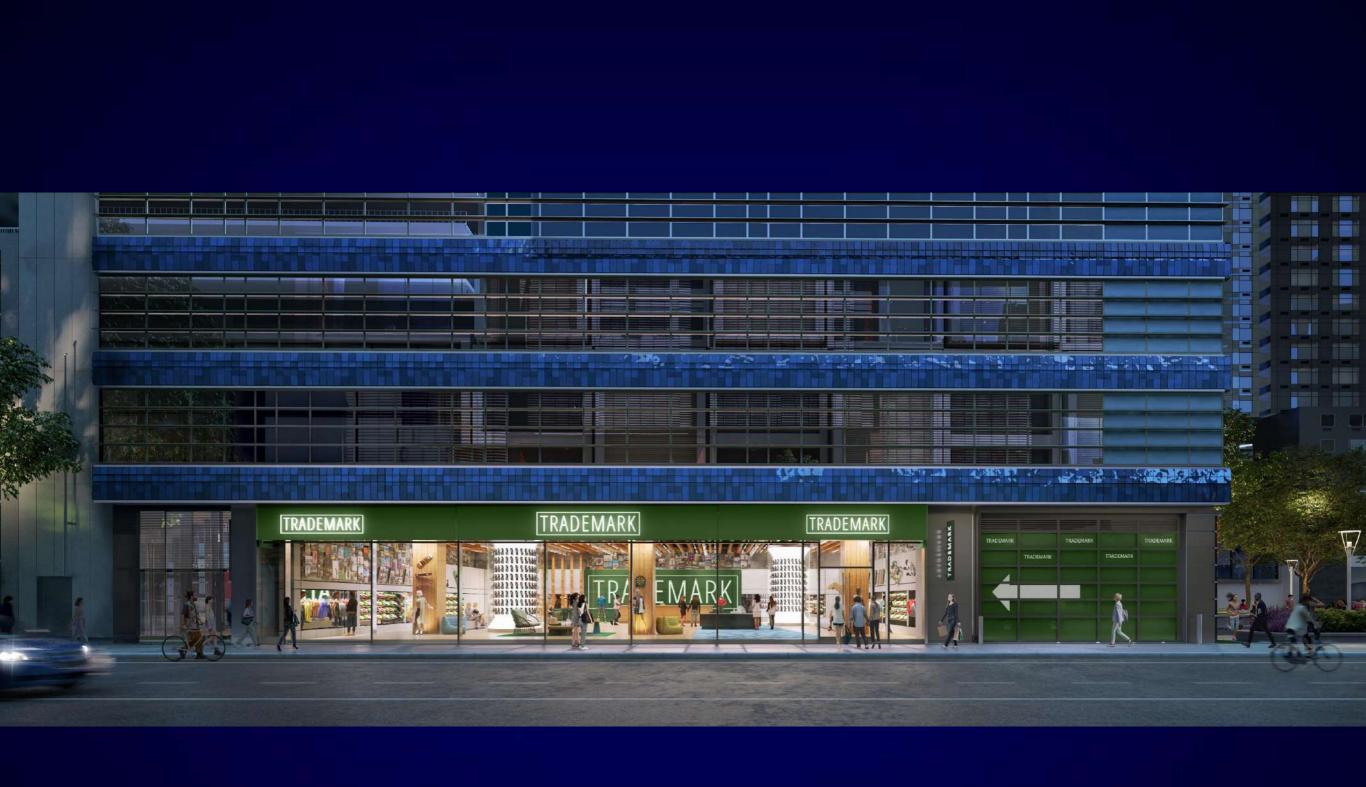

# 1 WILLOUGHBY SQUARE BROOKLYN

PRIME RETAIL FLAGSHIP OPPORTUNITY

BROOKLYN'S
TALLEST OFFICE
BUILDING



#### **80 FEET OF FRONTAGE**

ON ALBEE SQUARE FACING CITY POINT



#### **UNIQUE SIGNAGE OPPORTUNITY**

FACING WILLOUGHBY SQUARE PARK



#### **GROUND FLOOR: 6,500 SF**



#### **GROUND FLOOR – POTENTIAL DIVISIONS**



#### **CONCOURSE LEVEL: 6,500 SF**

• 14 FT CEILINGS



## Downtown Brooklyn by the numbers





All photos: Downtown Brooklyn Partnership

### One of America's fastest-growing downtowns





BROOKLYN'S TALLEST OFFICE BUILDING



























#### CONTACT EXCLUSIVE AGENTS

JASON PENNINGTON jpennington@ripcony.com

JESSICA HEDRINGTON jhedrington@ripcony.com

BEN WEINER bweiner@ripcony.com

718-233-6565

RIPCO

JACOB JEROME Principal T 212 608-5100 jacob@jembrealty.com



GENERAL INQUIRIES: JEMBREALTY.COM