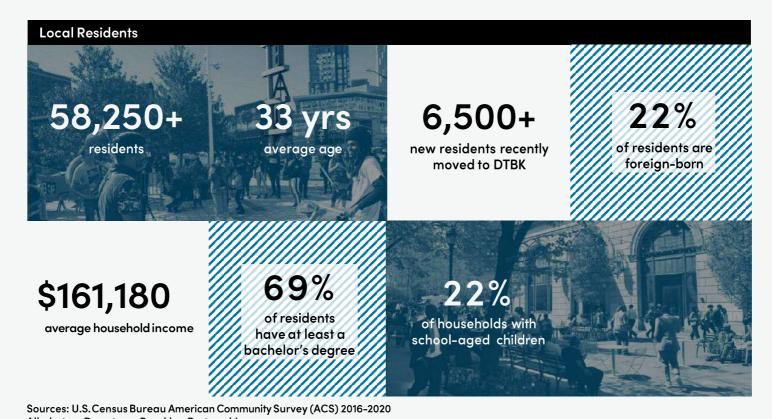

## Downtown Brooklyn by the numbers

All photos: Downtown Brooklyn Partnership

### One of America's fastest-growing downtowns

BROOKLYN'S TALLEST OFFICE BUILDING