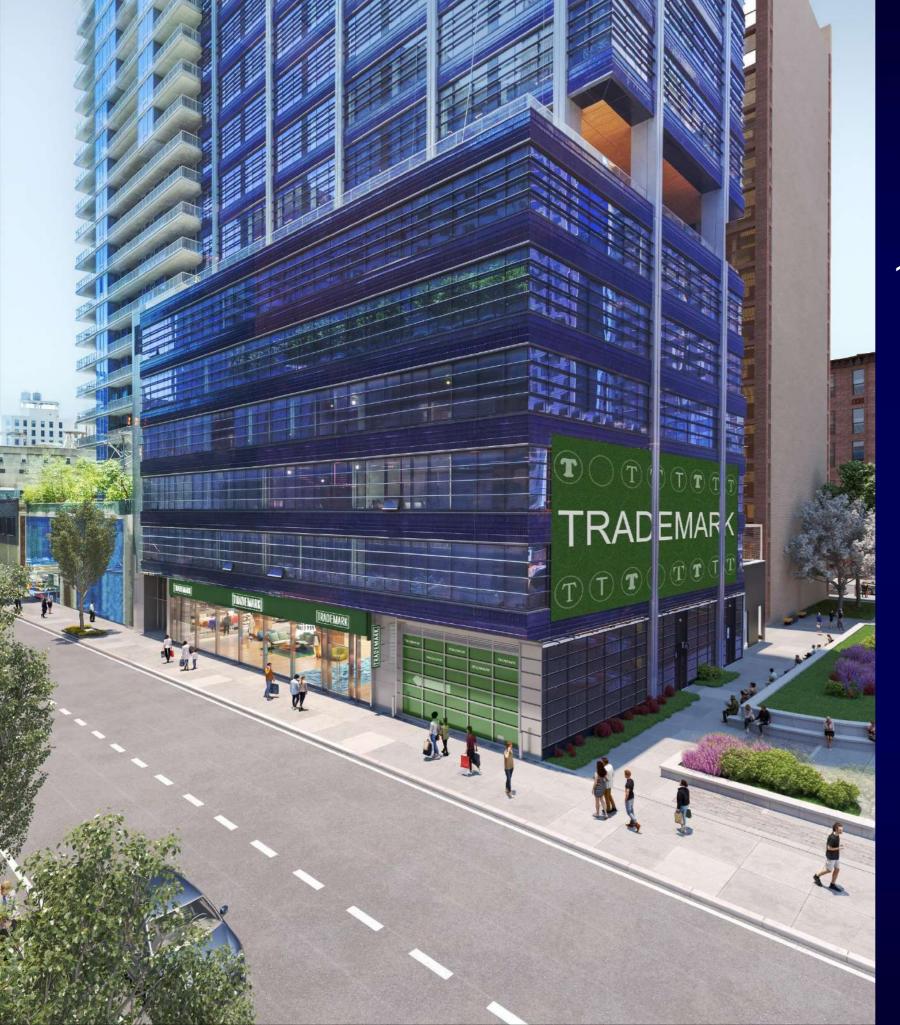

# 1 WILLOUGHBY SQUARE BROOKLYN

PRIME RETAIL FLAGSHIP OPPORTUNITY

BROOKLYN'S
TALLEST OFFICE
BUILDING

#### **80 FEET OF FRONTAGE**

ON ALBEE SQUARE FACING CITY POINT

#### **GROUND FLOOR: 6,500 SF**