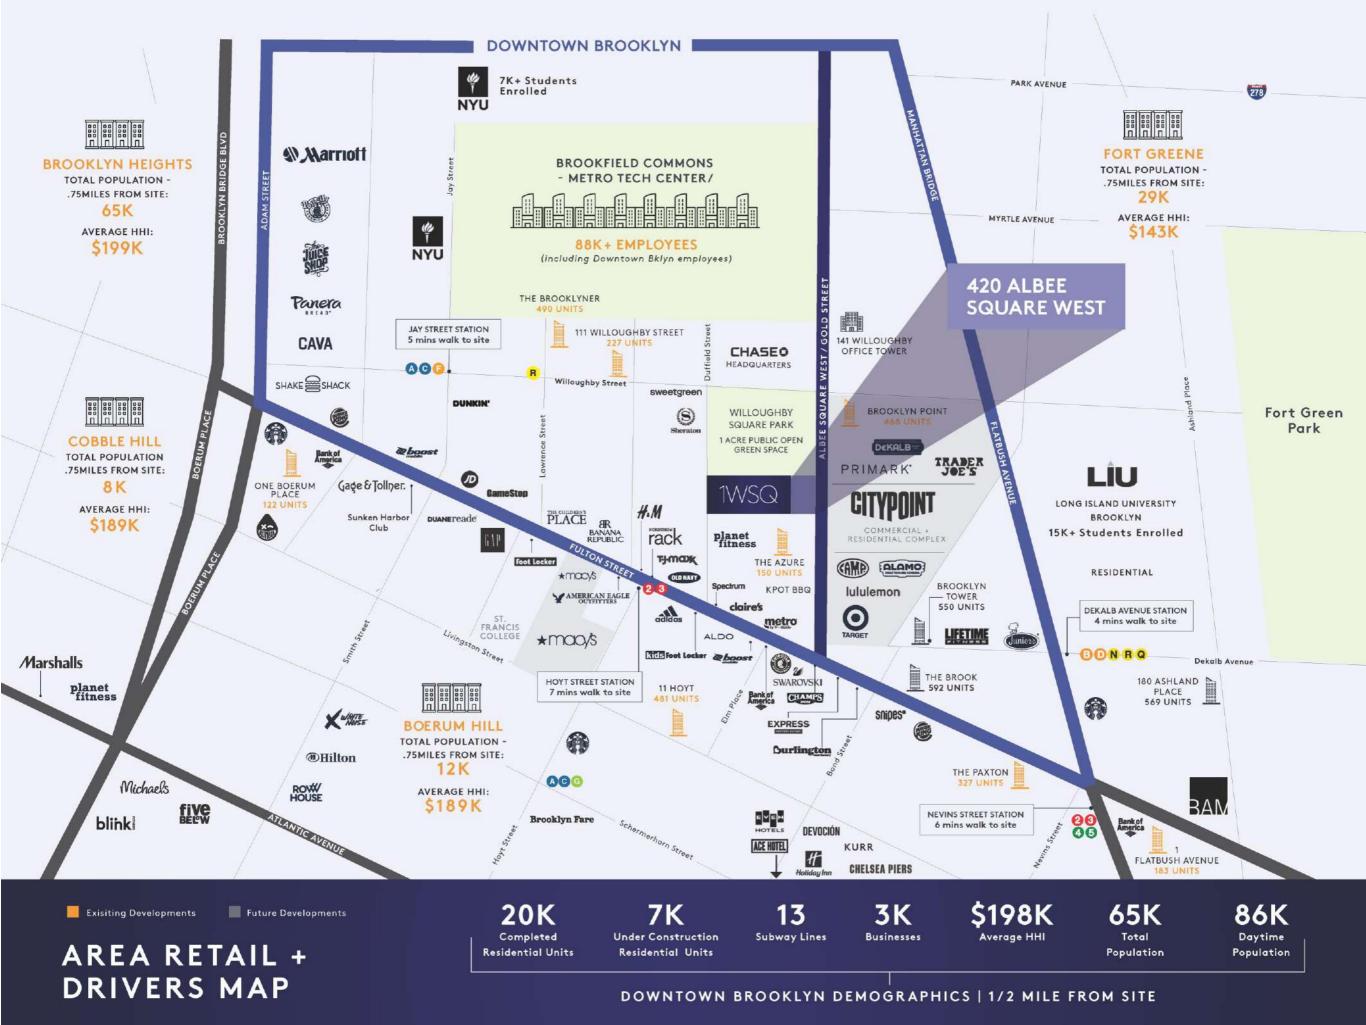

# 1 WILLOUGHBY SQUARE BROOKLYN

PRIME RETAIL FLAGSHIP OPPORTUNITY

BROOKLYN'S
TALLEST OFFICE
BUILDING



#### **80 FEET OF FRONTAGE**

ON ALBEE SQUARE FACING CITY POINT



#### **UNIQUE SIGNAGE OPPORTUNITY**

FACING WILLOUGHBY SQUARE PARK



#### **GROUND FLOOR: 6,500 SF**



#### **GROUND FLOOR – POTENTIAL DIVISIONS**



#### **CONCOURSE LEVEL: 6,500 SF**

• 14 FT CEILINGS



## Downtown Brooklyn by the numbers





All photos: Downtown Brooklyn Partnership

### One of America's fastest-growing downtowns





BROOKLYN'S TALLEST OFFICE BUILDING



























#### CONTACT EXCLUSIVE AGENTS

JASON PENNINGTON jpennington@ripcony.com

JESSICA HEDRINGTON jhedrington@ripcony.com

BEN WEINER bweiner@ripcony.com

718-233-6565

RIPCO

JACOB JEROME Principal T 212 608-5100 jacob@jembrealty.com



GENERAL INQUIRIES: JEMBREALTY.COM