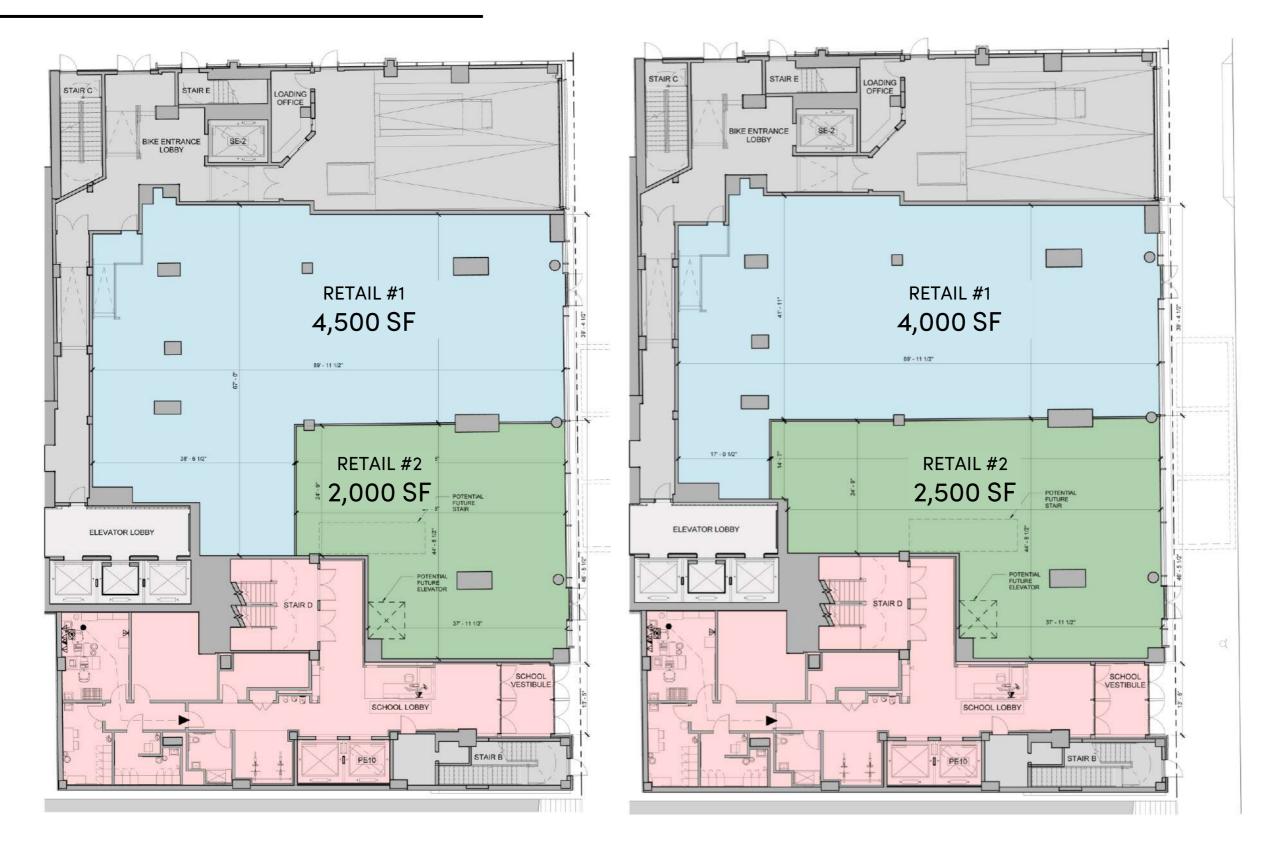

# 1 WILLOUGHBY SQUARE BROOKLYN

PRIME RETAIL FLAGSHIP OPPORTUNITY

BROOKLYN'S
TALLEST OFFICE
BUILDING



#### **80 FEET OF FRONTAGE**

ON ALBEE SQUARE FACING CITY POINT



#### **UNIQUE SIGNAGE OPPORTUNITY**

FACING WILLOUGHBY SQUARE PARK



#### **GROUND FLOOR: 6,500 SF**



#### **GROUND FLOOR – POTENTIAL DIVISIONS**



#### **CONCOURSE LEVEL: 6,500 SF**

• 14 FT CEILINGS



## Downtown Brooklyn by the numbers





All photos: Downtown Brooklyn Partnership

### One of America's fastest-growing downtowns





BROOKLYN'S TALLEST OFFICE BUILDING



























#### CONTACT EXCLUSIVE AGENTS

JASON PENNINGTON jpennington@ripcony.com

JESSICA HEDRINGTON jhedrington@ripcony.com

BEN WEINER bweiner@ripcony.com

718-233-6565

RIPCO

JACOB JEROME Principal T 212 608-5100 jacob@jembrealty.com



GENERAL INQUIRIES: JEMBREALTY.COM