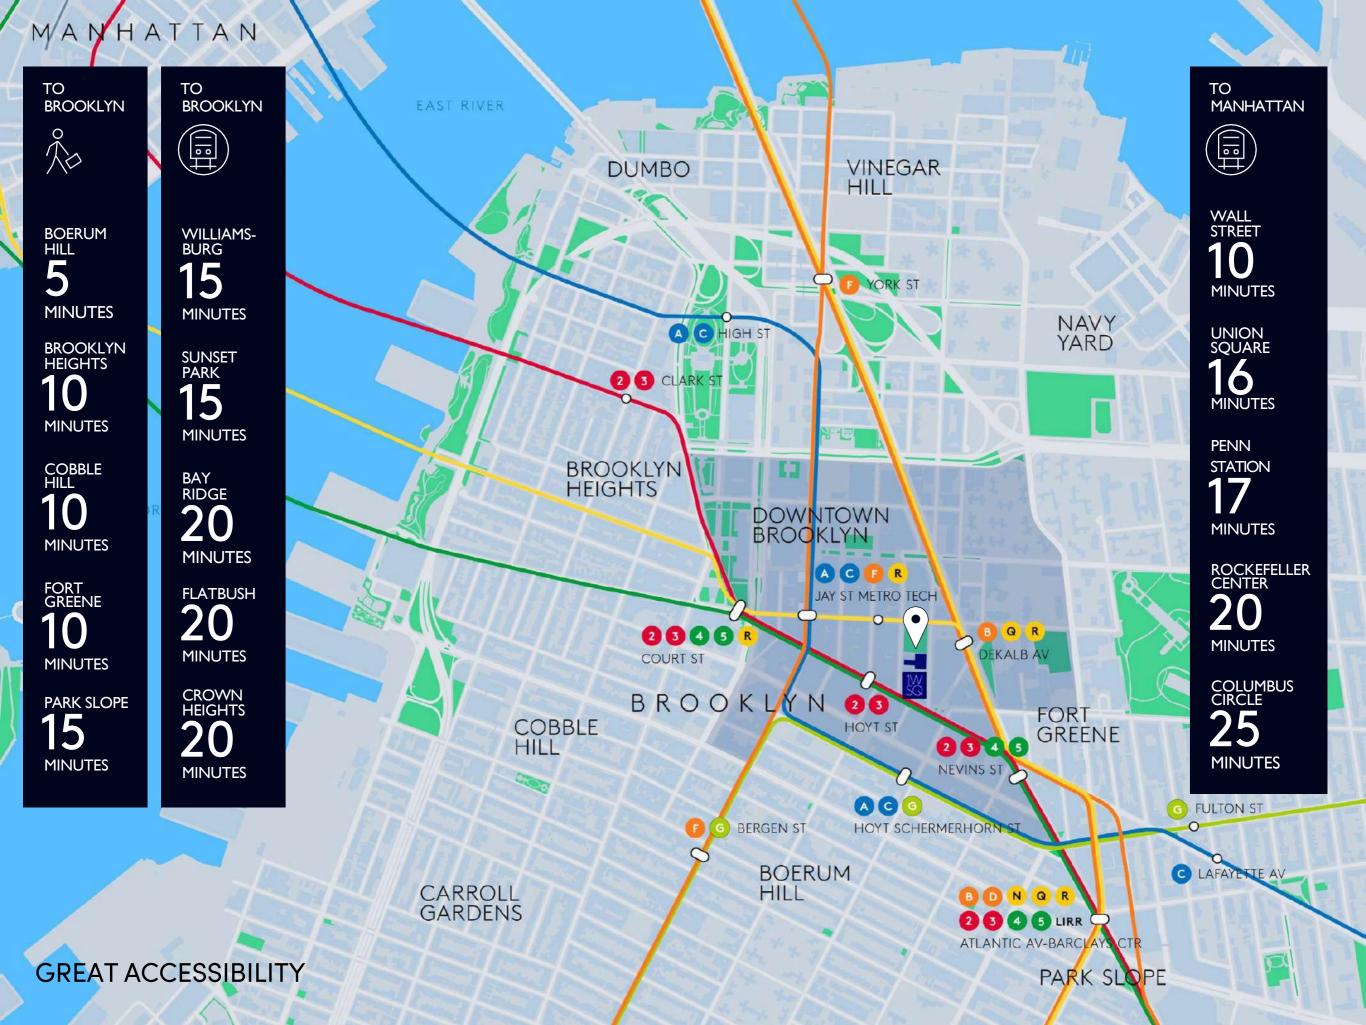

# 1 WILLOUGHBY SQUARE BROOKLYN

PRIME RETAIL FLAGSHIP OPPORTUNITY

BROOKLYN'S
TALLEST OFFICE
BUILDING



#### **80 FEET OF FRONTAGE**

ON ALBEE SQUARE FACING CITY POINT



#### **UNIQUE SIGNAGE OPPORTUNITY**

FACING WILLOUGHBY SQUARE PARK



#### **GROUND FLOOR: 6,500 SF**



#### **GROUND FLOOR – POTENTIAL DIVISIONS**



#### **CONCOURSE LEVEL: 6,500 SF**

• 14 FT CEILINGS



## Downtown Brooklyn by the numbers





All photos: Downtown Brooklyn Partnership

### One of America's fastest-growing downtowns





BROOKLYN'S TALLEST OFFICE BUILDING



























#### CONTACT EXCLUSIVE AGENTS

JASON PENNINGTON jpennington@ripcony.com

JESSICA HEDRINGTON jhedrington@ripcony.com

BEN WEINER bweiner@ripcony.com

718-233-6565

RIPCO

JACOB JEROME Principal T 212 608-5100 jacob@jembrealty.com



GENERAL INQUIRIES: JEMBREALTY.COM