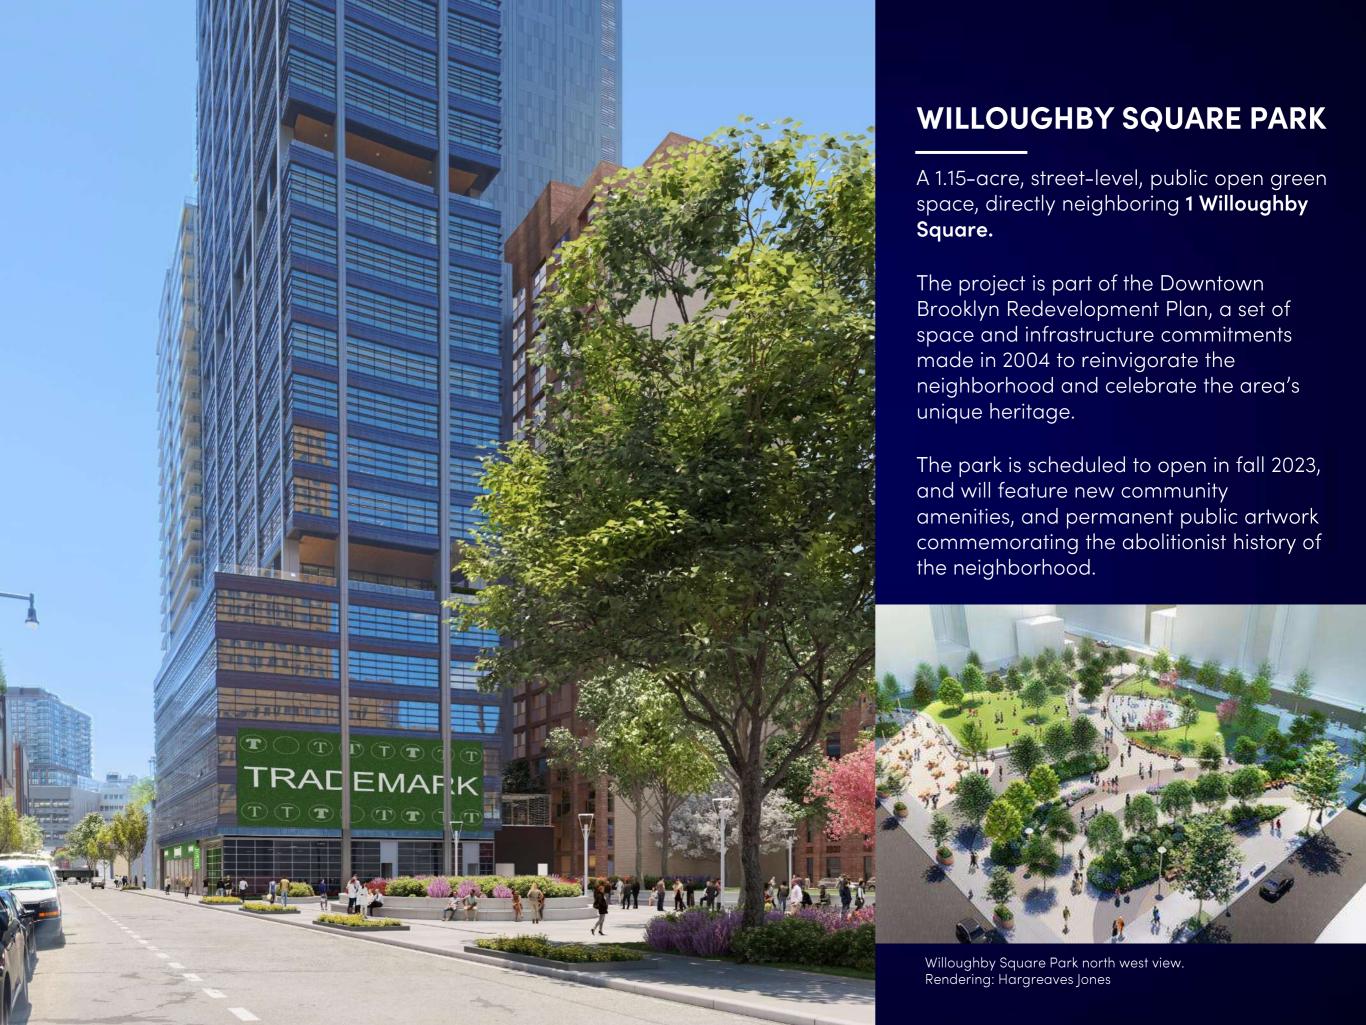

# 1 WILLOUGHBY SQUARE BROOKLYN

PRIME RETAIL FLAGSHIP OPPORTUNITY

BROOKLYN'S
TALLEST OFFICE
BUILDING



#### **80 FEET OF FRONTAGE**

ON ALBEE SQUARE FACING CITY POINT



#### **UNIQUE SIGNAGE OPPORTUNITY**

FACING WILLOUGHBY SQUARE PARK



#### **GROUND FLOOR: 6,500 SF**



#### **GROUND FLOOR – POTENTIAL DIVISIONS**



#### **CONCOURSE LEVEL: 6,500 SF**

• 14 FT CEILINGS



## Downtown Brooklyn by the numbers





All photos: Downtown Brooklyn Partnership

### One of America's fastest-growing downtowns





BROOKLYN'S TALLEST OFFICE BUILDING



























#### CONTACT EXCLUSIVE AGENTS

JASON PENNINGTON jpennington@ripcony.com

JESSICA HEDRINGTON jhedrington@ripcony.com

BEN WEINER bweiner@ripcony.com

718-233-6565

RIPCO

JACOB JEROME Principal T 212 608-5100 jacob@jembrealty.com



GENERAL INQUIRIES: JEMBREALTY.COM