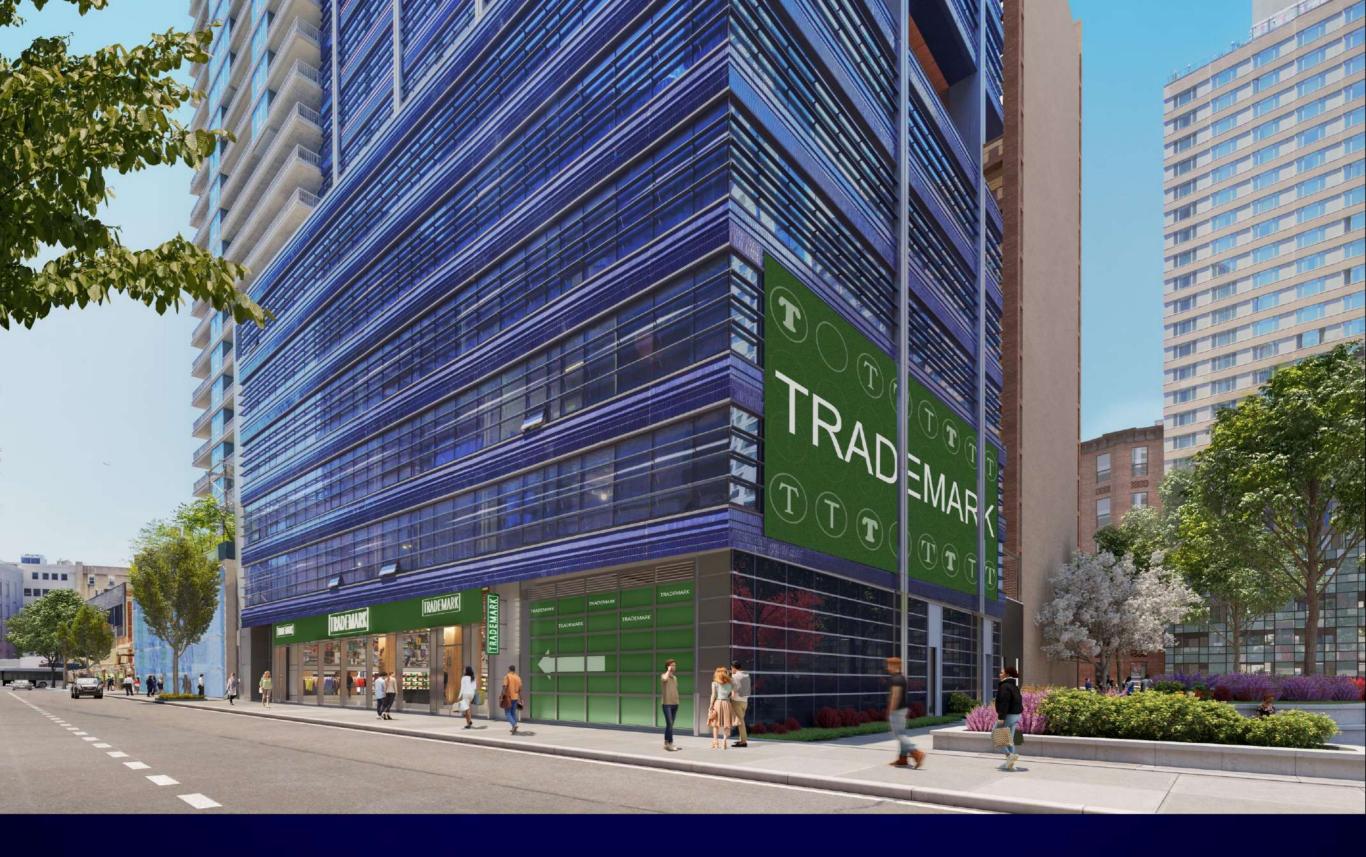

#### **80 FEET OF FRONTAGE**

ON ALBEE SQUARE FACING CITY POINT

#### **GROUND FLOOR: 6,500 SF**