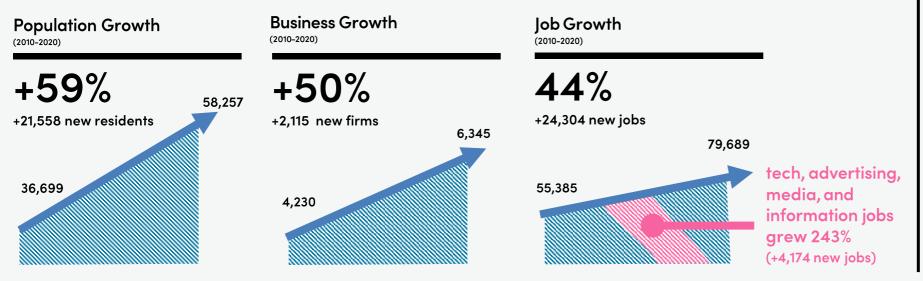

## Downtown Brooklyn by the numbers

All photos: Downtown Brooklyn Partnership

### One of America's fastest-growing downtowns

BROOKLYN'S TALLEST OFFICE BUILDING