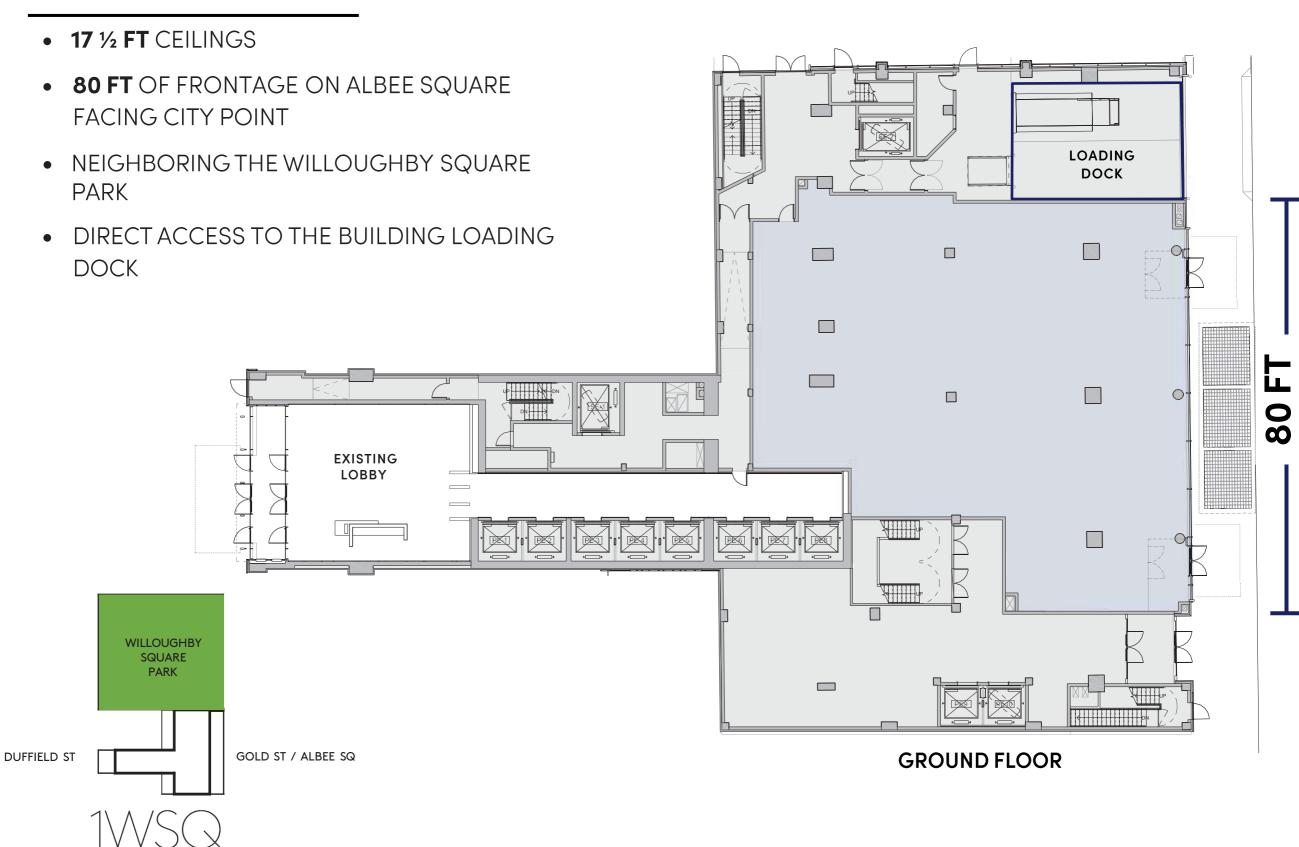

#### **80 FEET OF FRONTAGE**

ON ALBEE SQUARE FACING CITY POINT

#### **UNIQUE SIGNAGE OPPORTUNITY**

FACING WILLOUGHBY SQUARE PARK

#### **GROUND FLOOR: 6,500 SF**