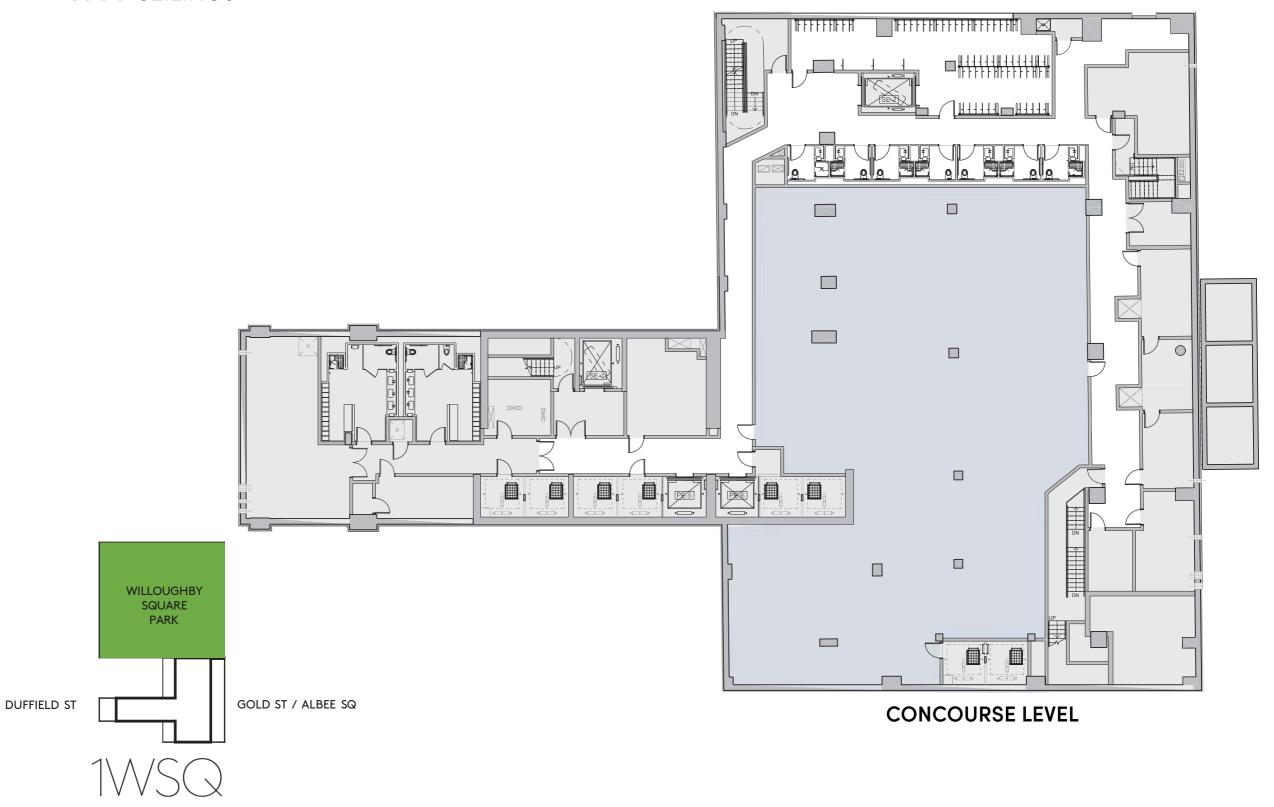

# 1 WILLOUGHBY SQUARE BROOKLYN

PRIME RETAIL FLAGSHIP OPPORTUNITY

BROOKLYN'S
TALLEST OFFICE
BUILDING



#### **80 FEET OF FRONTAGE**

ON ALBEE SQUARE FACING CITY POINT



#### **UNIQUE SIGNAGE OPPORTUNITY**

FACING WILLOUGHBY SQUARE PARK



#### **GROUND FLOOR: 6,500 SF**



#### **GROUND FLOOR – POTENTIAL DIVISIONS**



#### **CONCOURSE LEVEL: 6,500 SF**

• 14 FT CEILINGS



## Downtown Brooklyn by the numbers





All photos: Downtown Brooklyn Partnership

### One of America's fastest-growing downtowns





BROOKLYN'S TALLEST OFFICE BUILDING



























#### CONTACT EXCLUSIVE AGENTS

JASON PENNINGTON jpennington@ripcony.com

JESSICA HEDRINGTON jhedrington@ripcony.com

BEN WEINER bweiner@ripcony.com

718-233-6565

RIPCO

JACOB JEROME Principal T 212 608-5100 jacob@jembrealty.com



GENERAL INQUIRIES: JEMBREALTY.COM