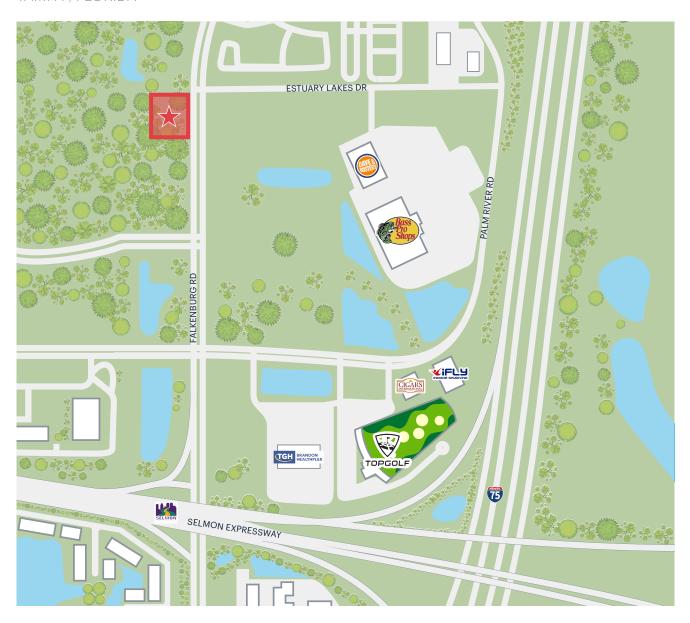

# **FALKENBURG RD AT ESTUARY LAKES DR**

1305 South Falkenburg Road, Tampa, FL 33619

TAMPA | FLORIDA

#### **SURROUNDING TENANTS**

Includes Topgolf, Dave & Buster's, Bass Pro Shops, iFly, and Cigars International

## **HIGHLIGHTS**

- ± 3.27 AC for Sale
- 481,867 Daytime Population within 15 minutes
- 233,342 Employees within 15 minutes
- Nearby access to major roadways (I-75, SR 60, Selmon Expressway and US 301)