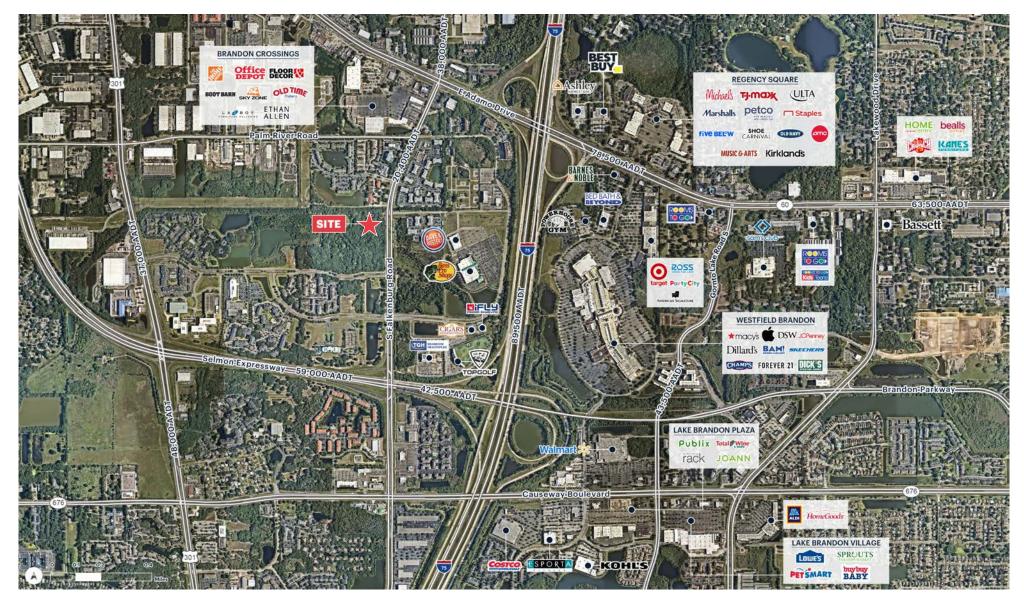

#### **SURROUNDING TENANTS**

Includes Topgolf, Dave & Buster's, Bass Pro Shops, iFly, and Cigars International

### **NEIGHBORS**

Close proximity to Westfield Brandon Mall, one of the largest shopping malls in Tampa Bay (anchors include Macy's, Dillards, JCPenney & Dick's Sporting Goods), Home Depot, Target, Walmart, Kohl's, Publix, Office Depot, Five Below and Costco

# **DEMOGRAPHICS AND AREA RETAIL MAP**

| POPULATION |        | TOTAL HOUSEHOLDS |        | AVERAGE HH INCOME |        | DAYTIME POPULATION |        |         |
|------------|--------|------------------|--------|-------------------|--------|--------------------|--------|---------|
|            | 5 Min  | 15,738           | 5 Min  | 7,456             | 5 Min  | \$77,703           | 5 Min  | 35,855  |
|            | 10 Min | 153,806          | 10 Min | 59,558            | 10 Min | \$79,668           | 10 Min | 201,667 |
|            | 15 Min | 395,838          | 15 Min | 155,159           | 15 Min | \$89,503           | 15 Min | 481,867 |