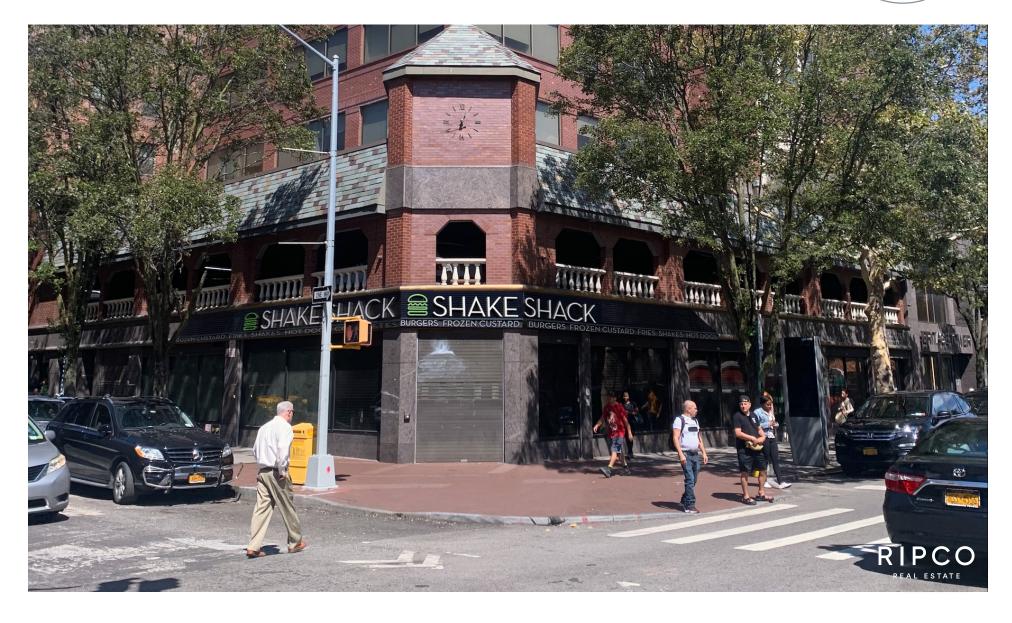

## STREET RETAIL/MEDICAL/RESTAURANT SPACE

# **82-11 37TH AVENUE**

Northeast corner of 37th Avenue and 82nd Street and Northwest corner of 37th Avenue and 83rd Street

**JACKSON HEIGHTS** 

QUEENS | NEW YORK





## **SPACE DETAILS**

## **LOCATION**

Northeast corner of 37th Avenue and 82nd Street and Northwest corner of 37th Avenue and 83rd Street

## SIZE

Ground Floor 11,862 SF\*

\*Divisible

## **FRONTAGE**

37th Avenue ~ 136 FT 83rd Street ~ 61 FT

### **CEILING HEIGHTS**

Ground Floor Up to 10 FT

## **STATUS**

Formerly Rite Aid

### **POSSESSION**

Arranged

## **TERM**

Negotiable

## RENT

Upon request

## **CO-TENANTS**

Shake Shack (lease signed)

## **NEIGHBORS**

Old Navy, Gap Factory, Banana Republic Factory, Footlocker, Carter's, Target, Skechers Warehouse Outlet, The Children's Place, McDonald's, Taco Bell, Popeyes, Dunkin Donuts, Chic-Fil-A, Smashburger, Chipotle, Starbucks, Bank of America, Capital One, Chase Bank, Ponce Bank, Spectrum, ModernMD and Diamond Braces

### **COMM