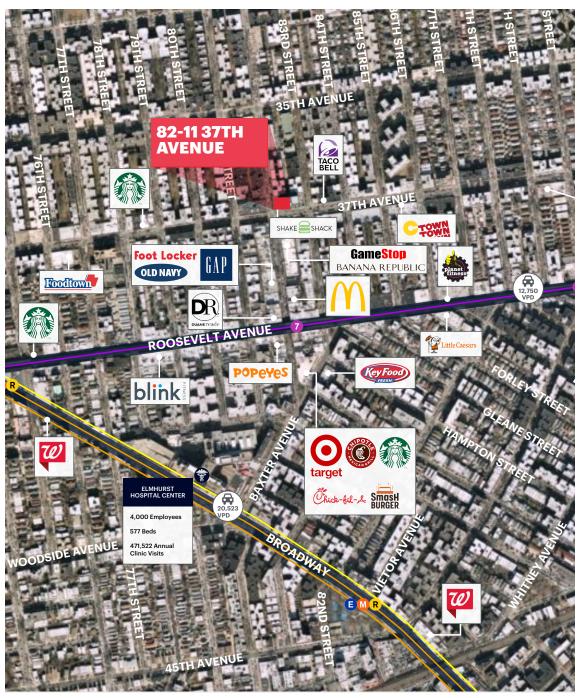

## **NEIGHBORS**

Old Navy, Gap Factory, Banana Republic Factory, Footlocker, Carter's, Target, Skechers Warehouse Outlet, The Children's Place, McDonald's, Taco Bell, Popeyes, Dunkin Donuts, Chic-Fil-A, Smashburger, Chipotle, Starbucks, Bank of America, Capital One, Chase Bank, Ponce Bank, Spectrum, ModernMD and Diamond Braces

### **COMMENTS**

All uses considered

Surrounded by a dense residential population

1 block from the 82 St- Jackson Hts 🕡 💠 line

Nearby Elmhurst Hospital with 4,000 employees, 557 beds, and 471,522 annual clinic visits