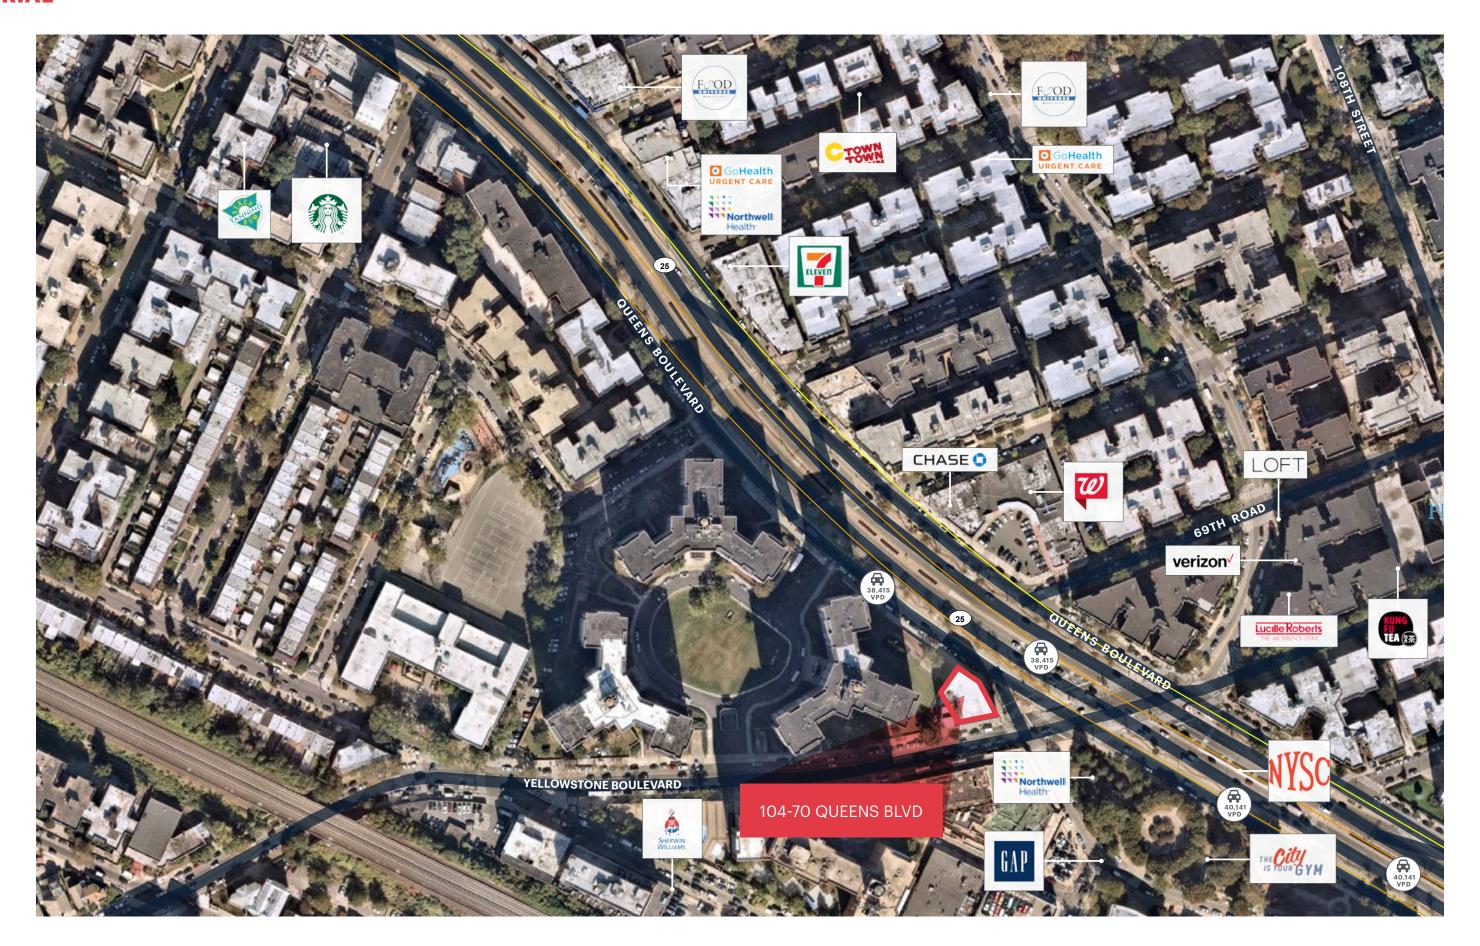

# **MARKET AERIAL**

#### **NEIGHBORS**

Target, Men's Wearhouse, 7-Eleven, Gap, Dunkin', HSBC Bank, Capital One Bank, AT&T, Bank of America, Jersey Mike's, Paris Baguette, Citibank, Chase Bank, The Vitamin Shoppe, Rite Aid, McDonald's, Shake Shack

#### **COMMENTS**

- Parker Towers Office is adjacent to a three building complex with 1,327 apartment units
- · Parking garage is adjacent to the office building
- All office uses are considered; Perfect for law, medical, accounting & non-profit offices
- Nearly 90,000 people live within a one-mile radius
- · Strong demand for office in Forest Hills
- Great transportation routes from Parker Towers Office
  - 15-minutes away from Midtown Manhattan via Queens Blvd
  - Minutes away from the Long Island Expressway (LIE) and Grand Central Parkway
  - Two blocks away from the **E**, **7**, **M** & **R** trains & several blocks from the Forest Hills LIRR Station