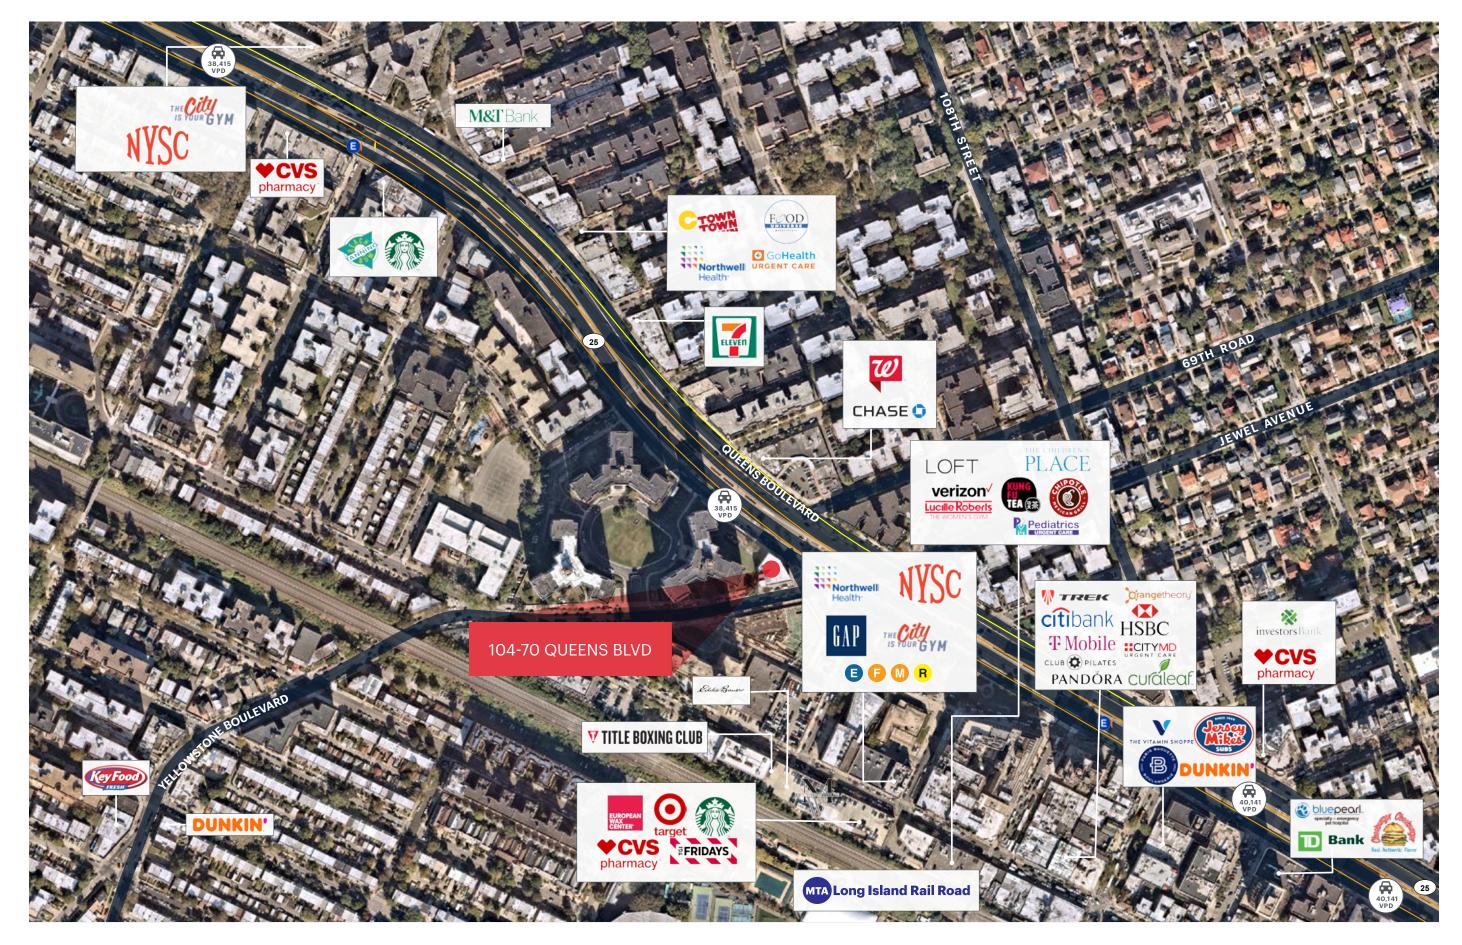

#### **NEIGHBORS**

Target, Men's Wearhouse, 7-Eleven, Gap, Dunkin', HSBC Bank, Capital One Bank, AT&T, Bank of America, Jersey Mike's, Paris Baguette, Citibank, Chase Bank, The Vitamin Shoppe, Rite Aid, McDonald's, Shake Shack

#### **COMMENTS**

- Parker Towers Office is adjacent to a three building complex with 1,327 apartment units
- · Parking garage is adjacent to the office building
- All office uses are considered; Perfect for law, medical, accounting & non-profit offices
- Nearly 90,000 people live within a one-mile radius
- · Strong demand for office in Forest Hills
- Great transportation routes from Parker Towers Office
  - 15-minutes away from Midtown Manhattan via Queens Blvd
  - Minutes away from the Long Island Expressway (LIE) and Grand Central Parkway
  - Two blocks away from the **E**, **7**, **M** & **R** trains & several blocks from the Forest Hills LIRR Station