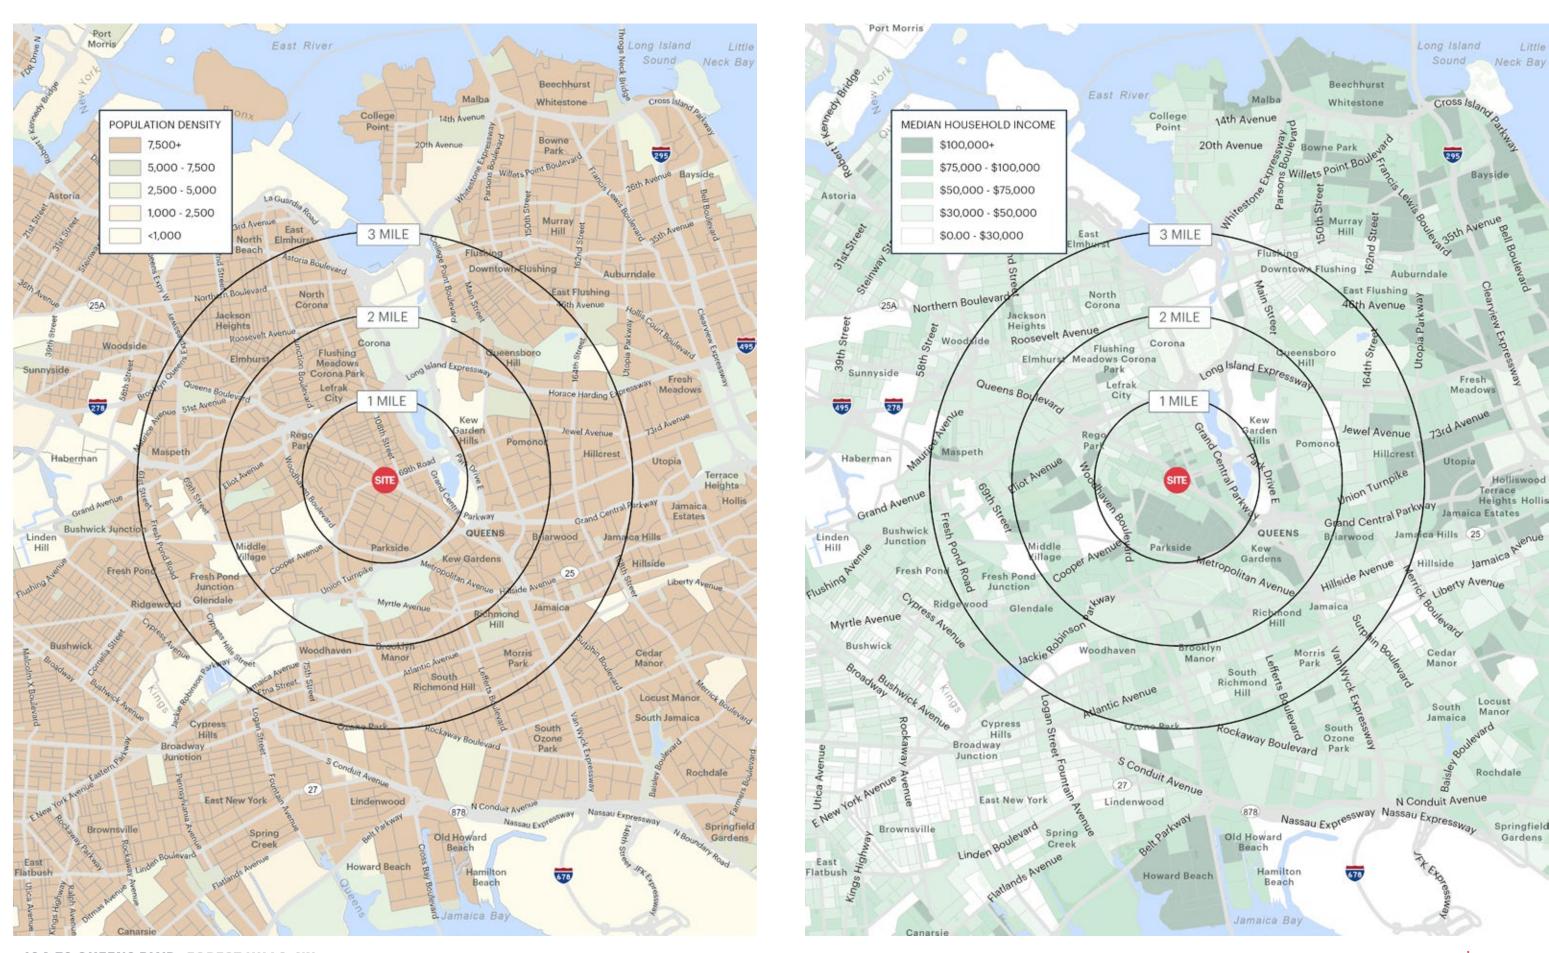

# **AREA DEMOGRAPHICS**

## **1 MILE RADIUS**

**POPULATION** 

103,984

**HOUSEHOLDS** 

48,012

**AVERAGE HOUSEHOLD INCOME** 

\$115,367

**MEDIAN HOUSEHOLD INCOME** 

\$85,804

**COLLEGE GRADUATES (BACHELOR'S +)** 

48,524 - 41.2%

**TOTAL BUSINESSES** 

2,916

**TOTAL EMPLOYEES** 

42,600

**DAYTIME POPULATION (W/16 YR+)** 

97,308

# **2 MILE RADIUS**

**POPULATION** 

374,538

**HOUSEHOLDS** 

141,376

**AVERAGE HOUSEHOLD INCOME** 

\$98,474

**MEDIAN HOUSEHOLD INCOME** 

\$75,242

**COLLEGE GRADUATES (BACHELOR'S +)** 

110,801 - 28.0%

**TOTAL BUSINESSES** 

7,994

**TOTAL EMPLOYEES** 

126,142

**DAYTIME POPULATION (W/16 YR+)** 

330,426

## **3 MILE RADIUS**

**POPULATION** 

950,820

**HOUSEHOLDS** 

321,717

**AVERAGE HOUSEHOLD INCOME** 

\$90,965

**MEDIAN HOUSEHOLD INCOME** 

\$67,578

**COLLEGE GRADUATES (BACHELOR'S+)** 

216,215 - 22.4%

**TOTAL BUSINESSES** 

21,913

**TOTAL EMPLOYEES** 

301,444

**DAYTIME POPULATION (W/16 YR+)** 

826,410