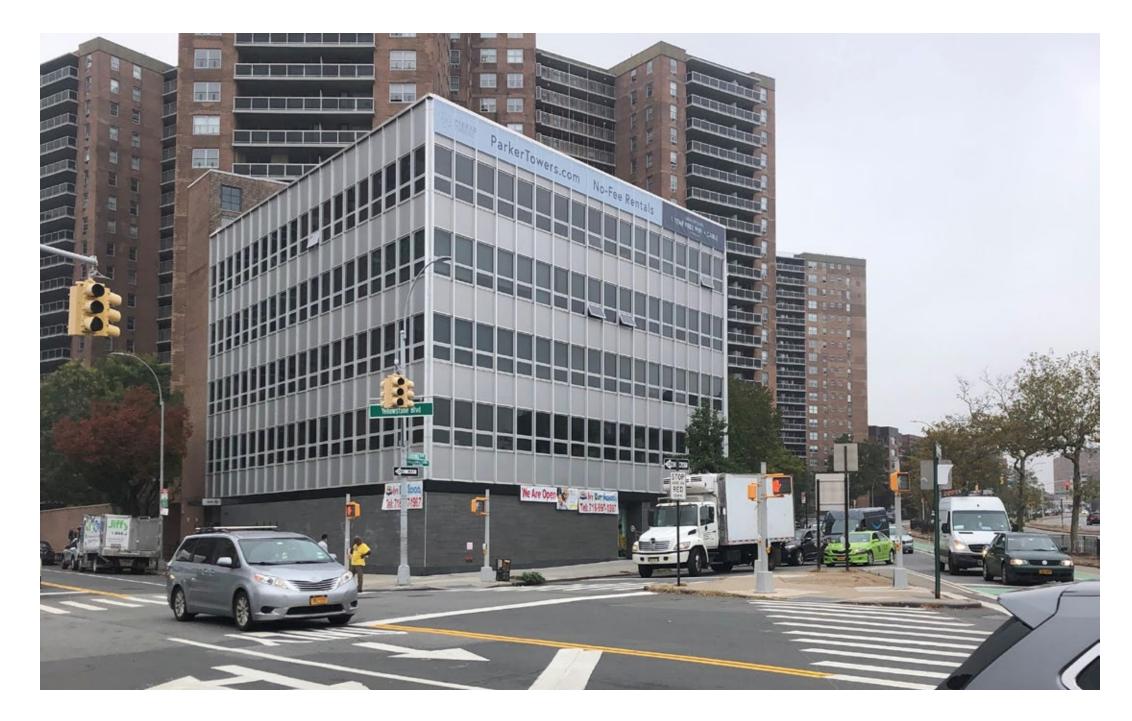

# FOREST HILLS, NY

104-70 QUEENS BLVD | PARKER TOWERS OFFICE

#### **COMMENTS**

- Parker Towers Office is adjacent to a three building complex with 1,327 apartment units
- · Parking garage is adjacent to the office building
- All office uses are considered; Perfect for law, medical, accounting & non-profit offices
- Nearly 90,000 people live within a one-mile radius
- · Strong demand for office in Forest Hills
- Great transportation routes from Parker Towers Office
  - 15-minutes away from Midtown Manhattan via Queens Blvd
  - Minutes away from the Long Island Expressway (LIE) and Grand Central Parkway
  - Two blocks away from the **E**, **7**, **M** & **R** trains & several blocks from the Forest Hills LIRR Station