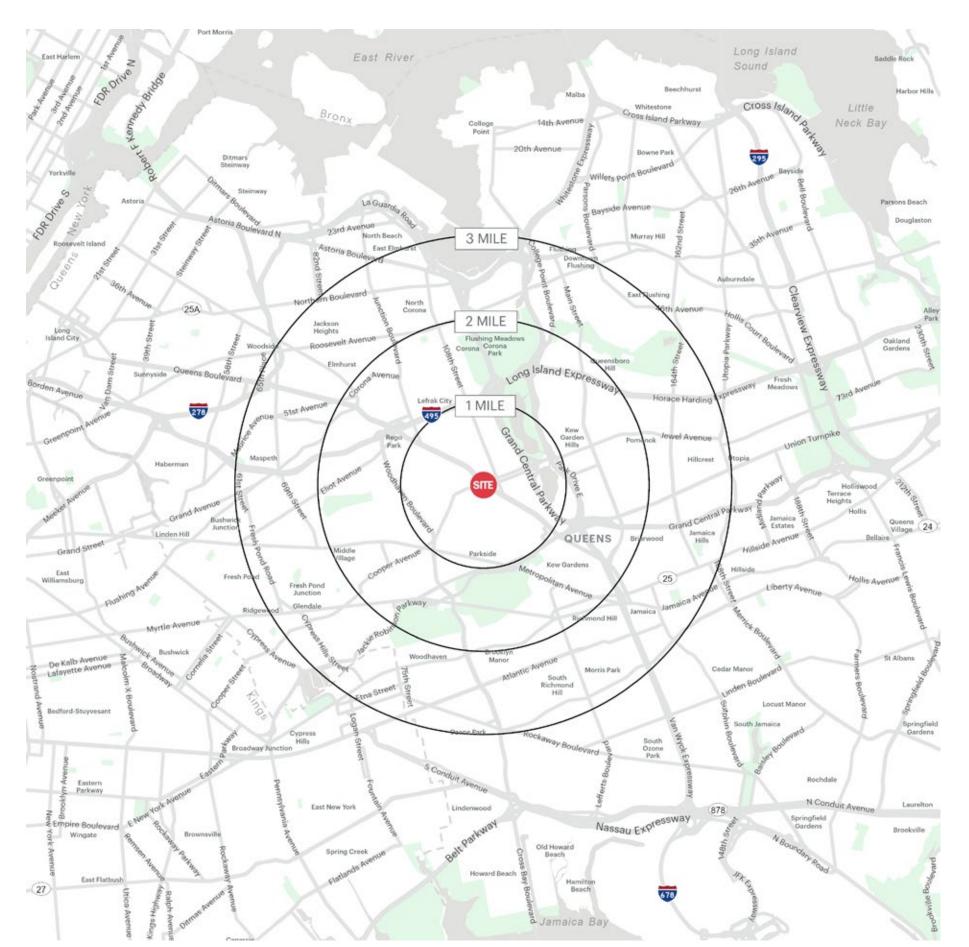

# **AREA DEMOGRAPHICS**

## **1 MILE RADIUS**

**POPULATION** 

103,984

**HOUSEHOLDS** 

48,012

**AVERAGE HOUSEHOLD INCOME** 

\$115,367

**MEDIAN HOUSEHOLD INCOME** 

# **2 MILE RADIUS**

**POPULATION** 

374,538

**HOUSEHOLDS** 

141,376

**AVERAGE HOUSEHOLD INCOME** 

\$98,474

**MEDIAN HOUSEHOLD INCOME** 

## **3 MILE RADIUS**

**POPULATION** 

950,820

**HOUSEHOLDS** 

321,717

**AVERAGE HOUSEHOLD INCOME** 

\$90,965

**MEDIAN HOUSEHOLD INCOME** 