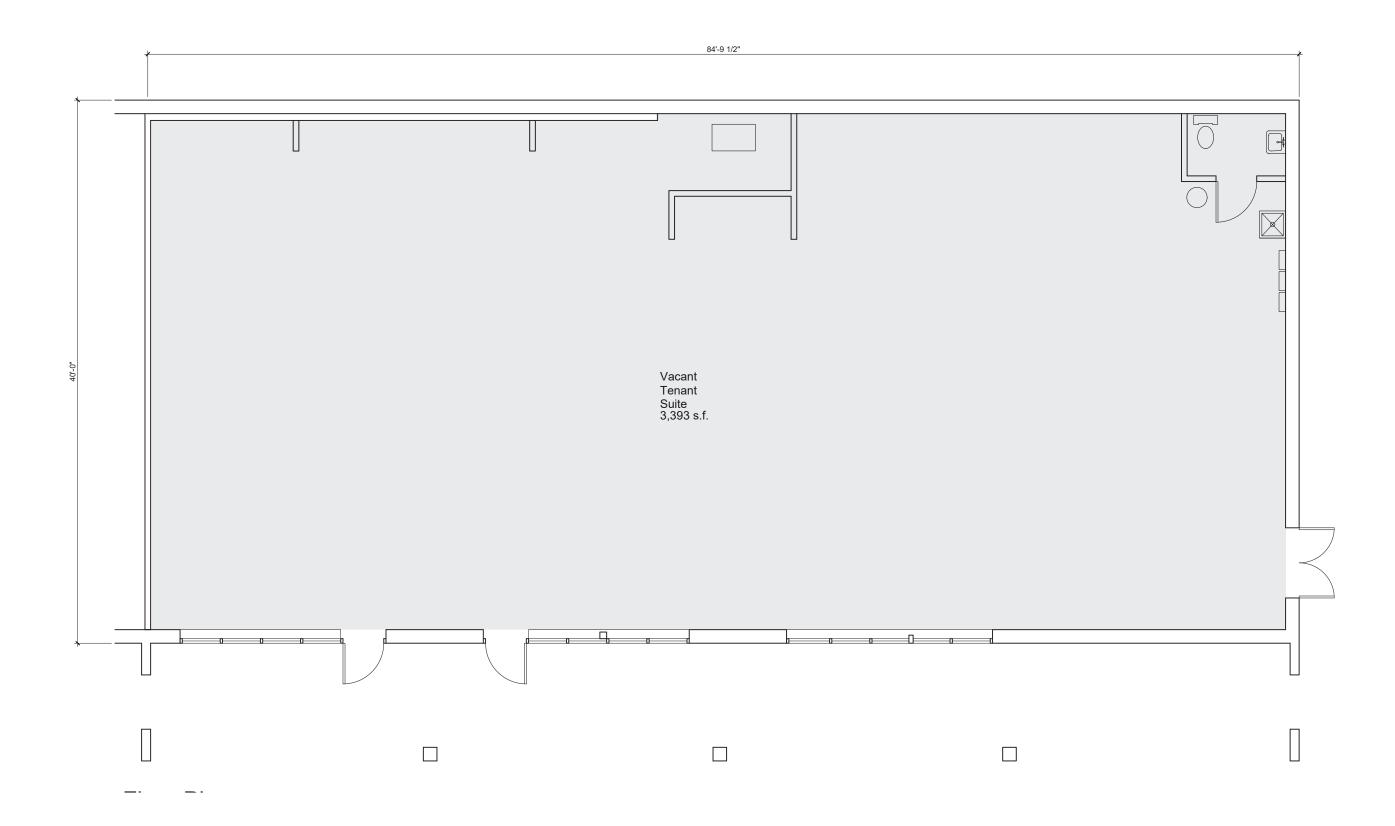

#### **SITE PLAN**

#### **SPACE DETAILS**

SIZE

3,393 SF (divisible)

**STATUS** 

Available Immediately