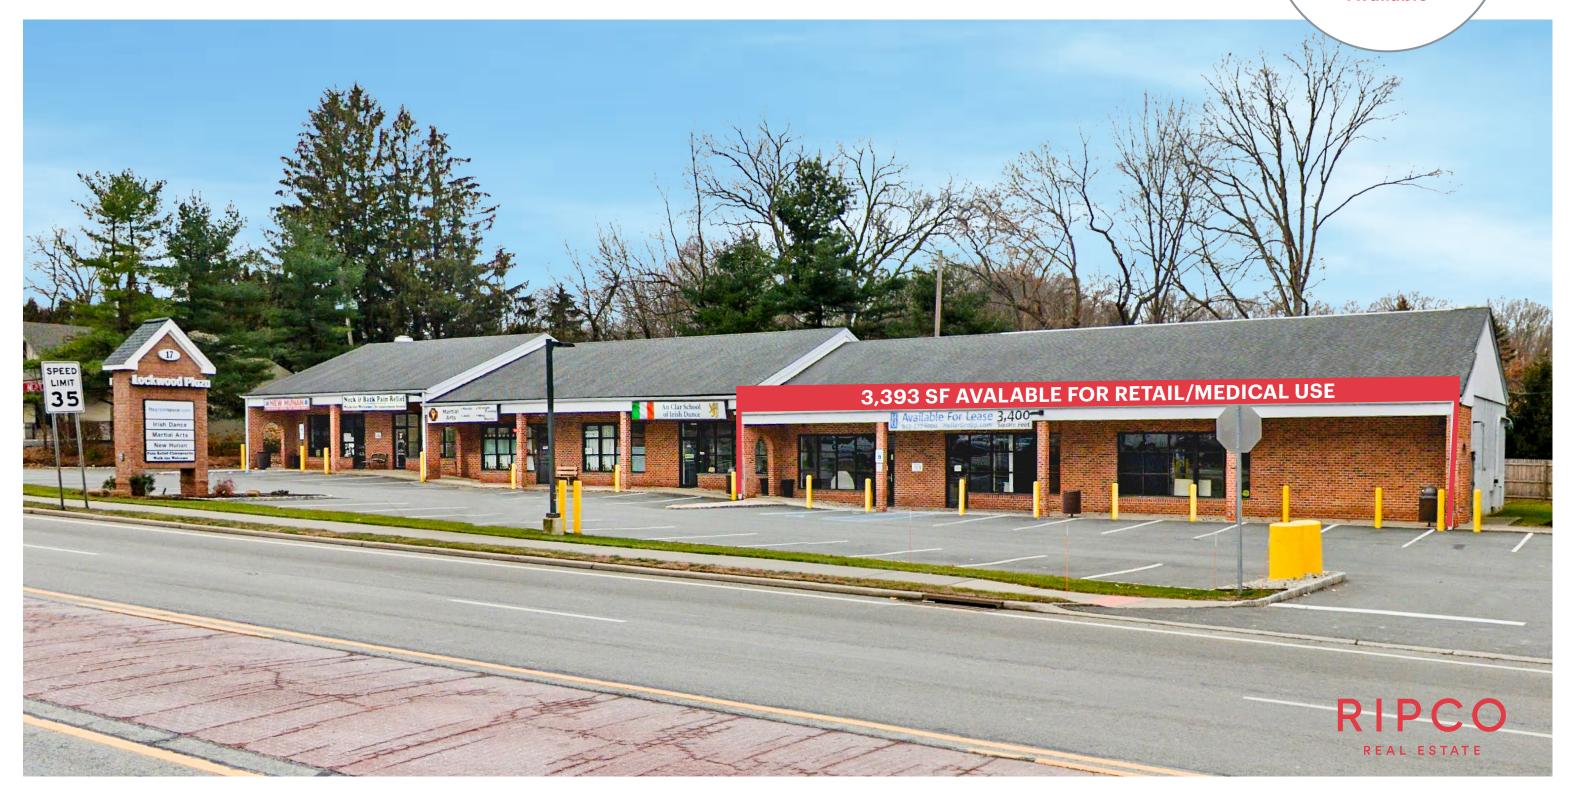

# **17 US ROUTE 206**

**LOCKWOOD PLAZA** 

BYRAM | NEW JERSEY

Retail/Medical

3,393 SF

(divisible)

Corner Unit Available

#### **SPACE DETAILS**

SIZE

3,393 SF (divisible)

**STATUS** 

Available Immediately

#### COMMENTS

- Located on US Highway 206 with 18,175 cars passing daily.
- Pylon Signage available.
- Medical uses permitted.