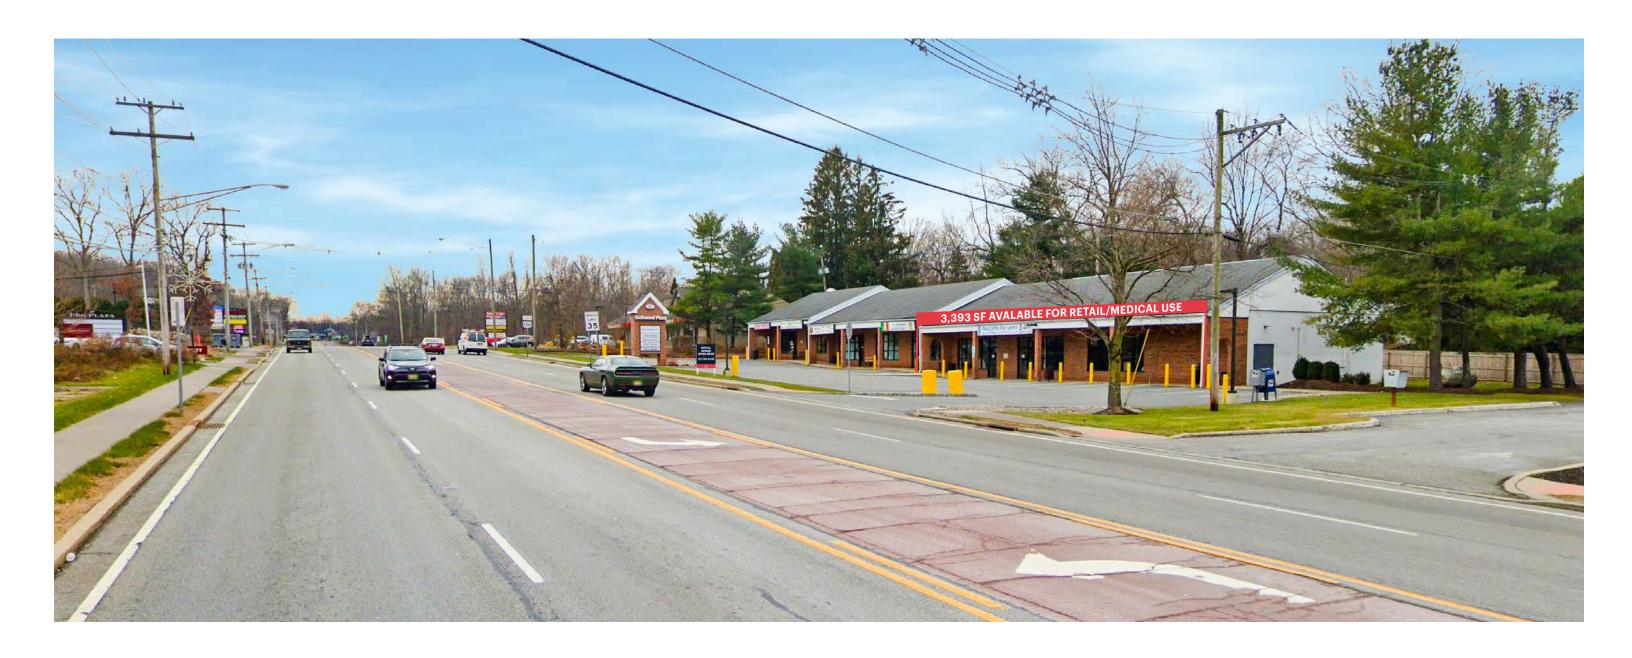

# **17 US ROUTE 206**

**LOCKWOOD PLAZA** 

BYRAM | NEW JERSEY

Retail/Medical

3,393 SF

(divisible)

Corner Unit Available

#### COMMENTS

- Located on US Highway 206 with 18,175 cars passing daily.
- Pylon Signage available.
- Medical uses permitted.