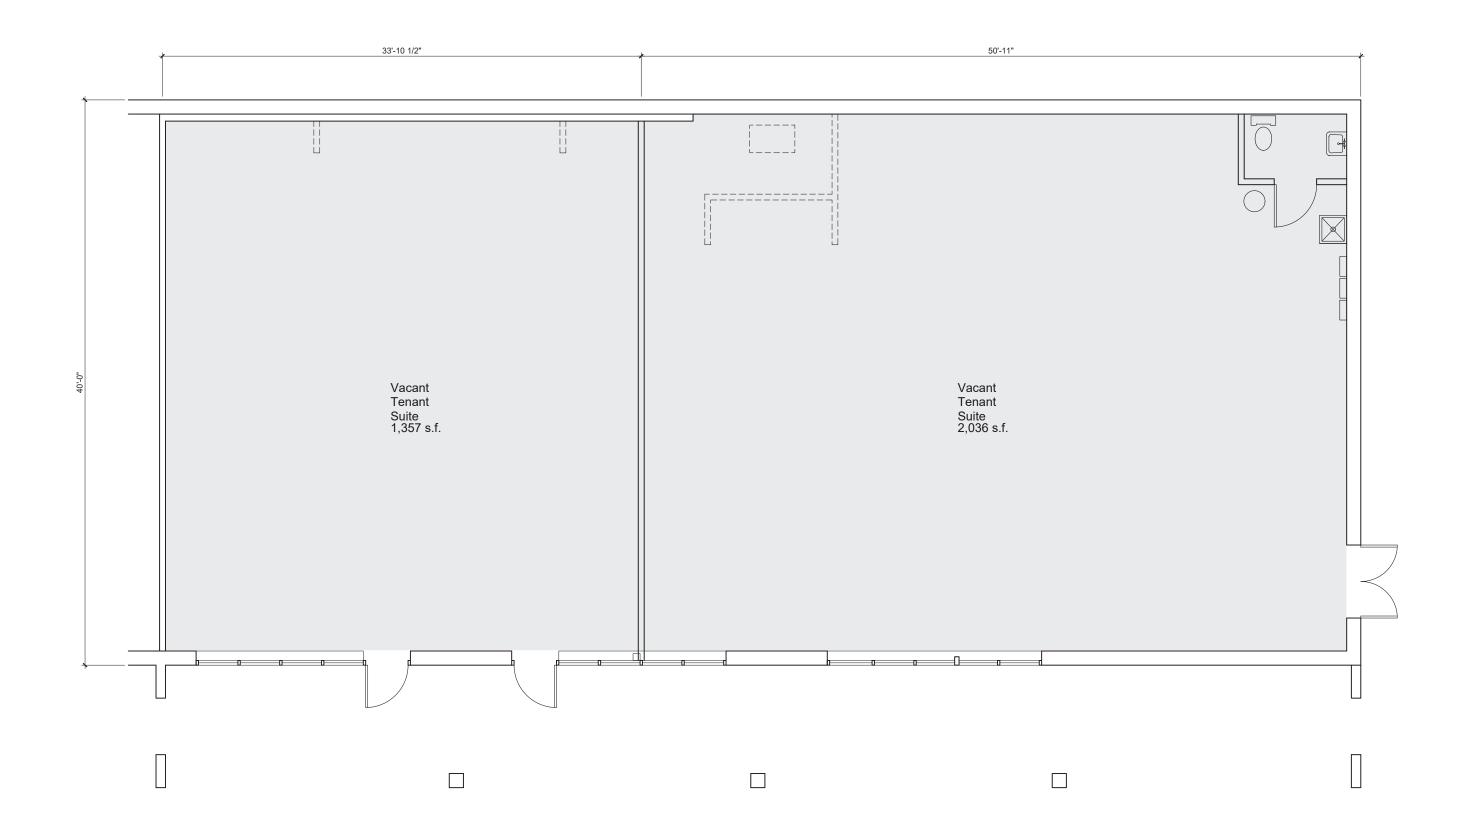

#### **SITE PLAN**

#### **SPACE DETAILS**

SIZE

3,393 SF (divisible)

**STATUS** 

Available Immediately