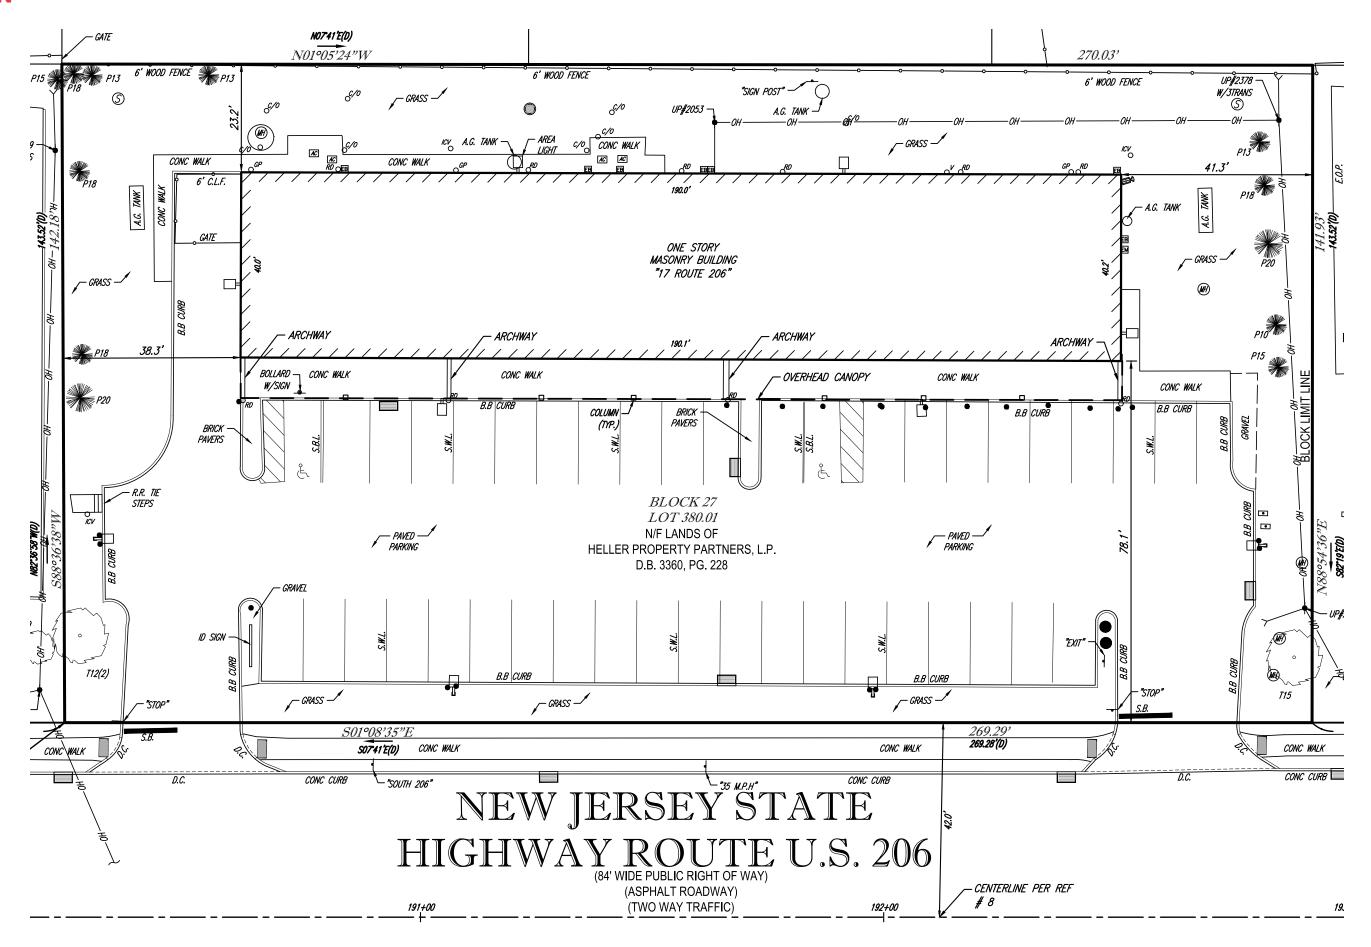

# **RETAIL/MEDICAL USE**

# **17 US ROUTE 206**

**LOCKWOOD PLAZA** 

BYRAM | NEW JERSEY

Retail/Medical

3,393 SF

(divisible)

Corner Unit Available



#### **SPACE DETAILS**



SIZE

3,393 SF (divisible)

**STATUS** 

Available Immediately

#### **TERM**

5 years minimum

#### **RENT**

**Upon Request** 

#### CAM

\$13.48 PSF

#### **CO-TENANTS**

**NEIGHBORS** 

Irish dance, Martial Arts, New Hunan

PNC Bank, Quick Chek, Dunkin Donuts, TC Smokes, Classic Bagel

& Deli, Liquor Factory, Champs Ice Cream, Ace Nail Salon. Etc.

#### COMMENTS

- Located on US Highway 206 with 18,175 cars passing daily.
- Pylon Signage available.
- Medical uses permitted.

## **AERIAL MAP**







#### **SITE PLAN**



#### **DEMOGRAPHICS**



**3 MILE RADIUS** 

**POPULATION** 

23,877

**HOUSEHOLDS** 

9,832

**MEDIAN AGE** 

41.7

**COLLEGE GRADUATES** (Bachelor's +)

6,412 - 37%

**TOTAL BUSINESSES** 

842

**TOTAL EMPLOYEES** 

9,245

**AVERAGE HOUSEHOLD INCOME** 

\$120,944

**5 MILE RADIUS** 

**POPULATION** 

63,120

**HOUSEHOLDS** 

25,367

**MEDIAN AGE** 

42.4

**COLLEGE GRADUATES** (Bachelor's +)

19,337 - 42%

**TOTAL BUSINESSES** 

1,835

**TOTAL EMPLOYEES** 

19,326

**AVERAGE HOUSEHOLD INCOME** 

\$131,233

**7 MILE RADIUS** 

**POPULATION** 

114,685

**HOUSEHOLDS** 

45,125

**MEDIAN AGE** 

43.1

**COLLEGE GRADUATES (Bachelor's +)** 

38,076 - 46%

**TOTAL BUSINESSES** 

3,607

**TOTAL EMPLOYEES** 

41,044

**AVERAGE HOUSEHOLD INCOME** 

\$145,298

\*2023 estimates



## CONTACT EXCL