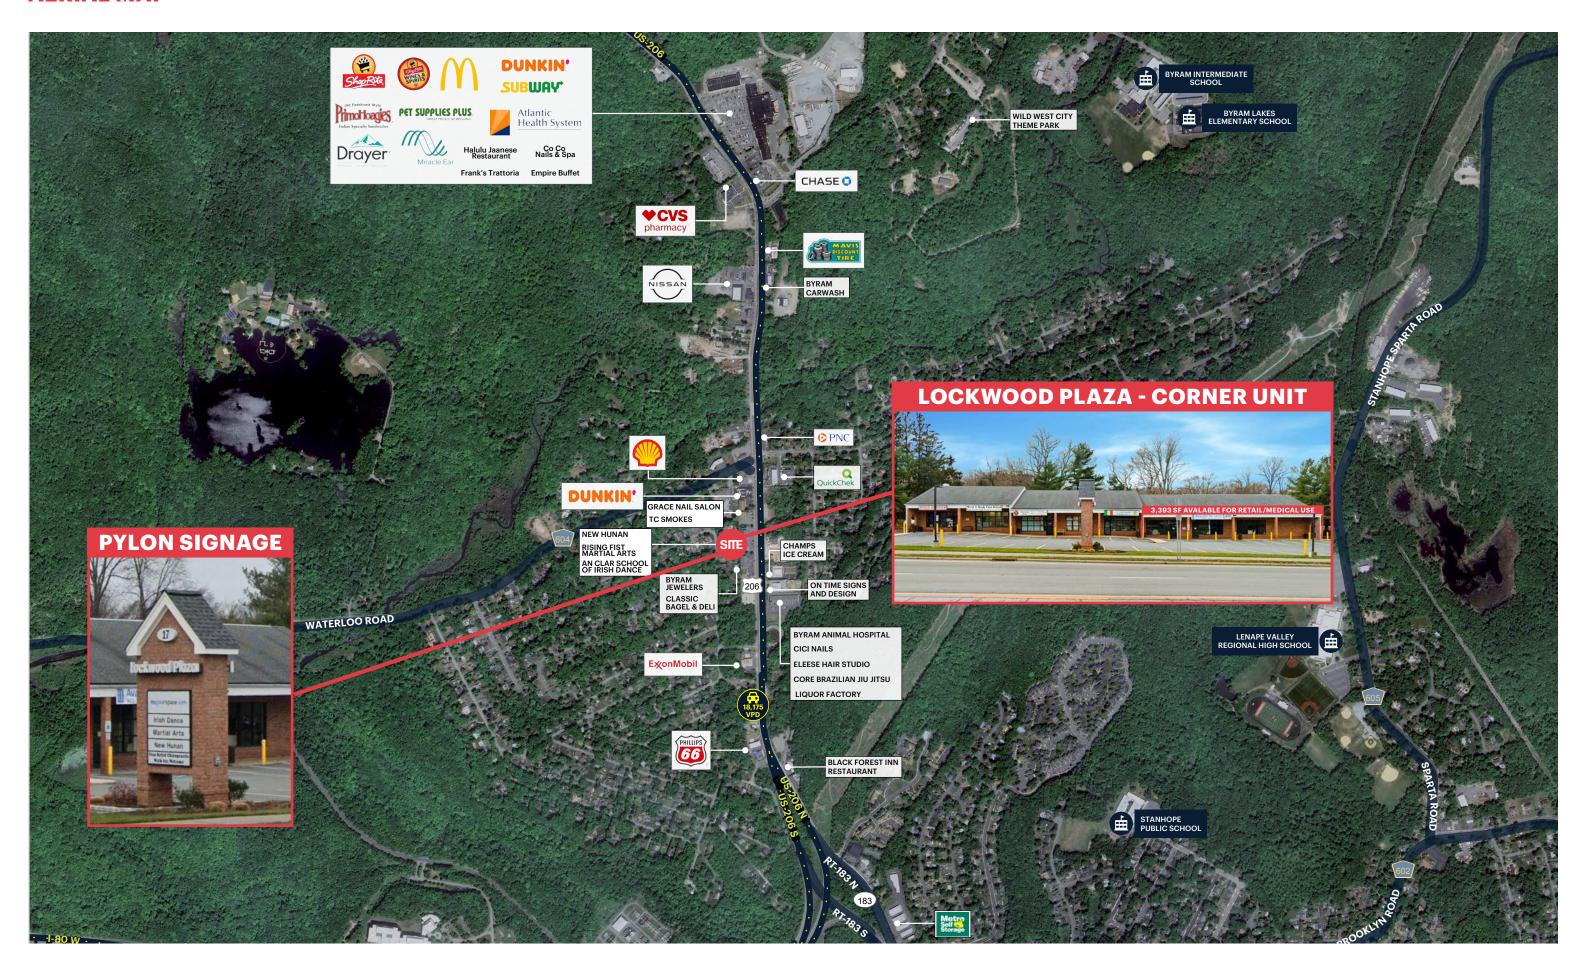

## **AERIAL MAP**

#### **CO-TENANTS**

**NEIGHBORS** 

Irish dance, Martial Arts, New Hunan

PNC Bank, Quick Chek, Dunkin Donuts, TC Smokes, Classic Bagel

& Deli, Liquor Factory, Champs Ice Cream, Ace Nail Salon. Etc.

#### COMMENTS

- Located on US Highway 206 with 18,175 cars passing daily.
- Pylon Signage available.
- Medical uses permitted.