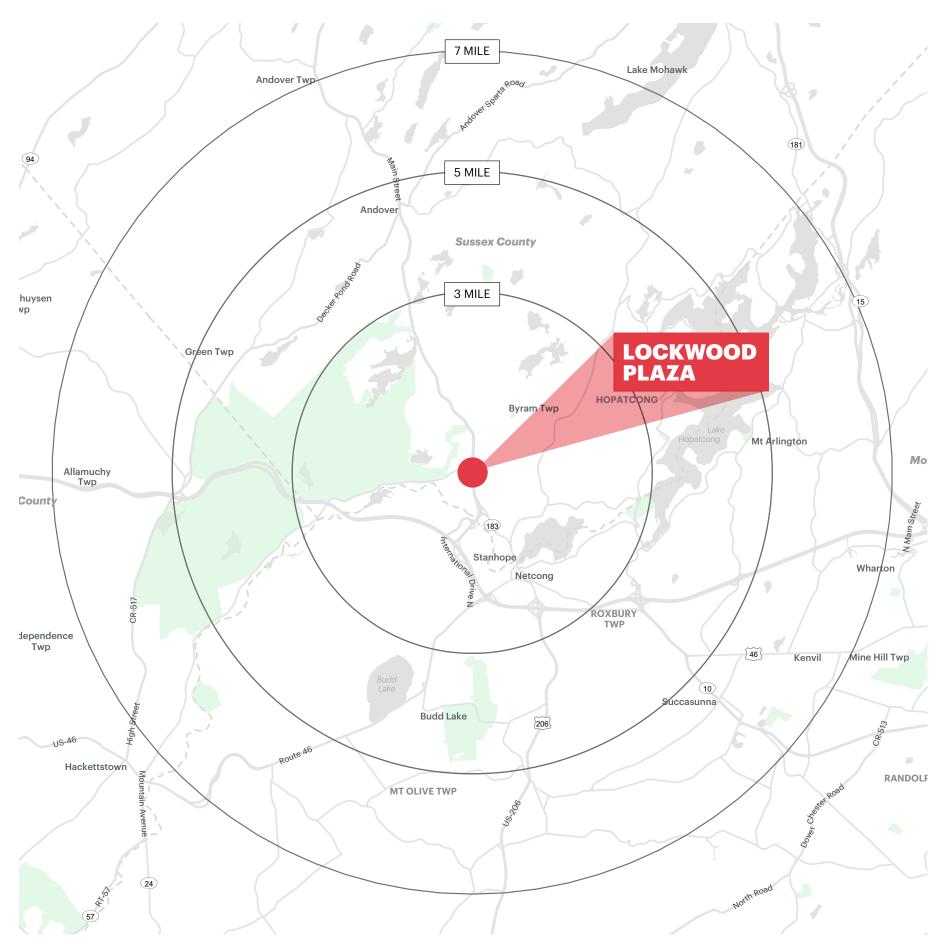

## **AERIAL MAP**

#### **DEMOGRAPHICS**

**3 MILE RADIUS** 

**POPULATION** 

23,877

**HOUSEHOLDS** 

9,832

**MEDIAN AGE** 

41.7

**5 MILE RADIUS** 

**POPULATION** 

63,120

**HOUSEHOLDS** 

25,367

**MEDIAN AGE** 

42.4

**COLLEGE GRADUATES** (Bachelor's +)

**POPULATION** 

114,685

**HOUSEHOLDS** 

45,125

**MEDIAN AGE** 

43.1

**COLLEGE GRADUATES (Bachelor's +)** 

38,076 - 46%