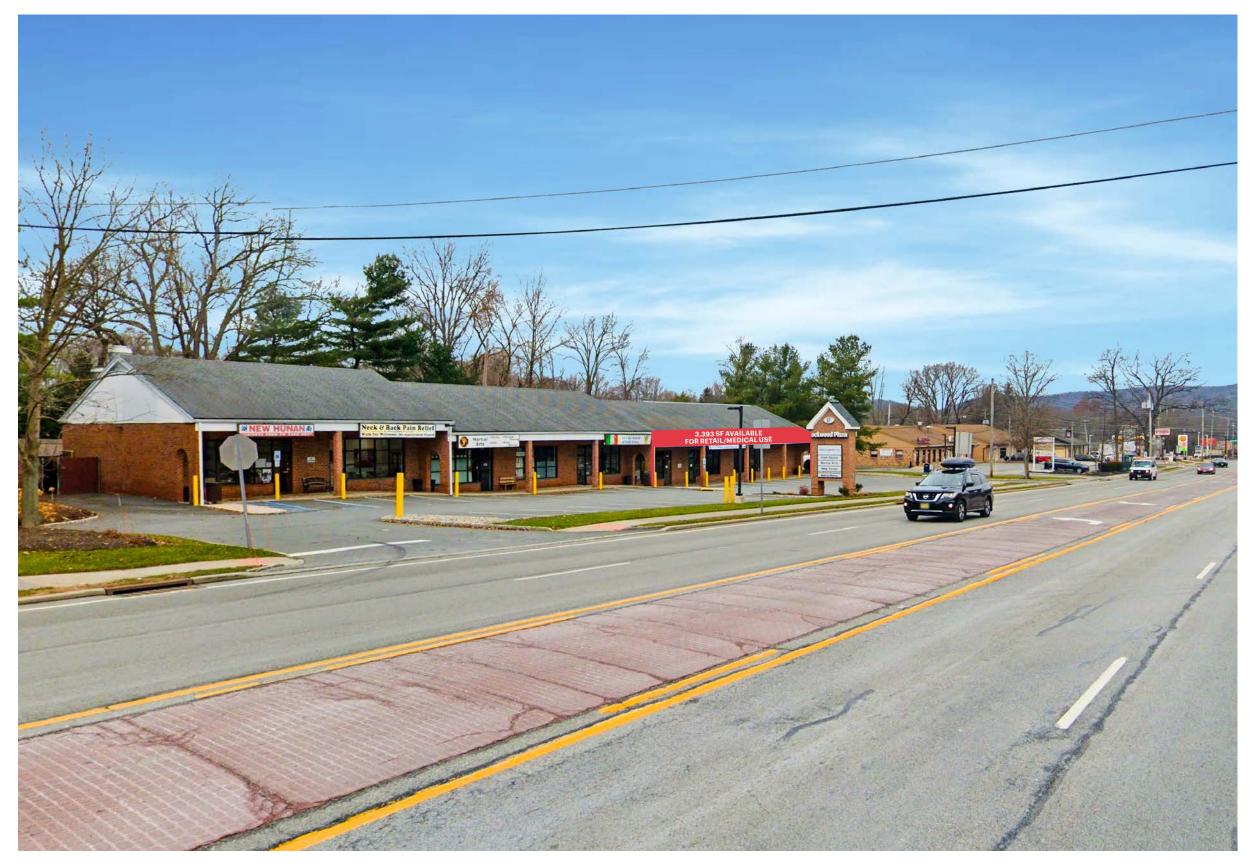

# **17 US ROUTE 206**

**LOCKWOOD PLAZA** 

BYRAM | NEW JERSEY

Retail/Medical

3,393 SF

(divisible)

Corner Unit Available

#### COMMENTS

- Located on US Highway 206 with 18,175 cars passing daily.
- Pylon Signage available.
- Medical uses permitted.