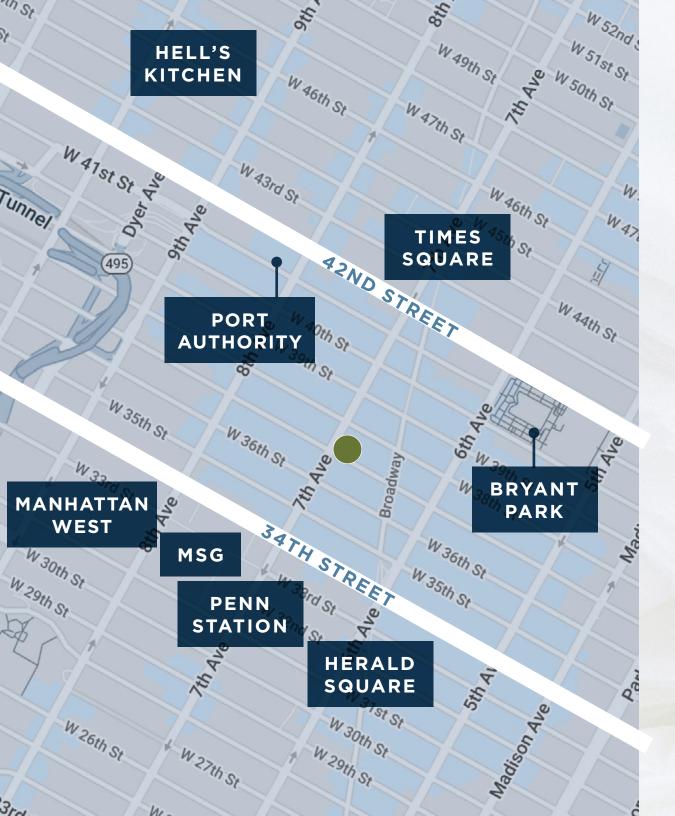

# 37TH STREET RETAIL **OPPORTUNITY**

Located between Penn Station and Port Authority Bus Terminal

Close proximity to Macy's, Madison Square Garden, Penn Station, and the Port Authority Bus Terminal Surrounded by over 50 million SF of corporate office tenants

# THE BIG PICTURE

■ 501 SEVENTH AVENUE

+100M

Annual commuters from Penn Station, Port Authority Bus Terminal, PATH, and 14 subway lines +50M

Surrounded by over 50 million SF of corporate office tenants

50M

# AREA MAP