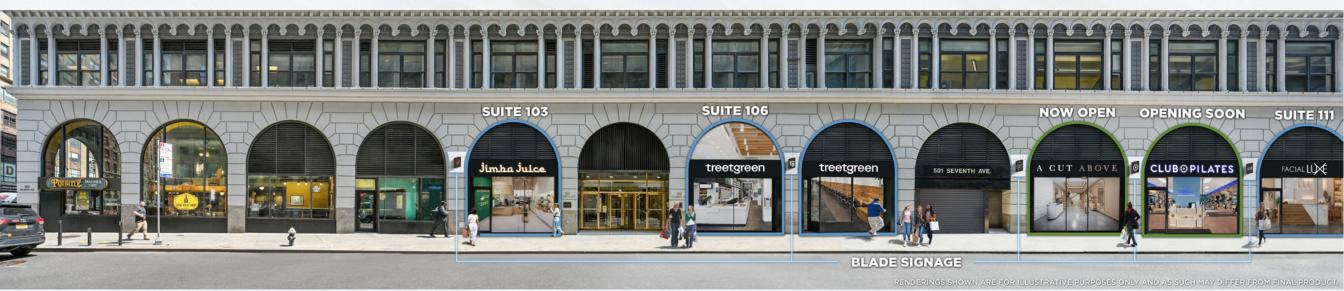

# 501 Seventh Avenue

Located between Broadway and Seventh Avenue with frontage on West 37th Street

### Suite 103 Suite 106 Suite 111

Ground 805 SF Floor

Basement 912 SF

Mezzanine 771 SF

Ceiling Height

10 FT 6 IN

19 FT Frontage

Possession Immediate

Status Vacant

CLICK TO VIEW FLOORPLAN

Ground 1,700 SF Floor

Mezzanine 1,214 SF

Ceiling Height

10 FT

Frontage 19 FT

Possession Immediate

Vacant Status

CLICK TO VIEW FLOORPLAN

Ground 2,048 SF Floor

Basement 2.323 SF

Mezzanine 843 SF

Ceiling Height

19 FT

Frontage 16 FT

Possession Immediate

Status Vacant

CLICK TO VIEW FLOORPLAN