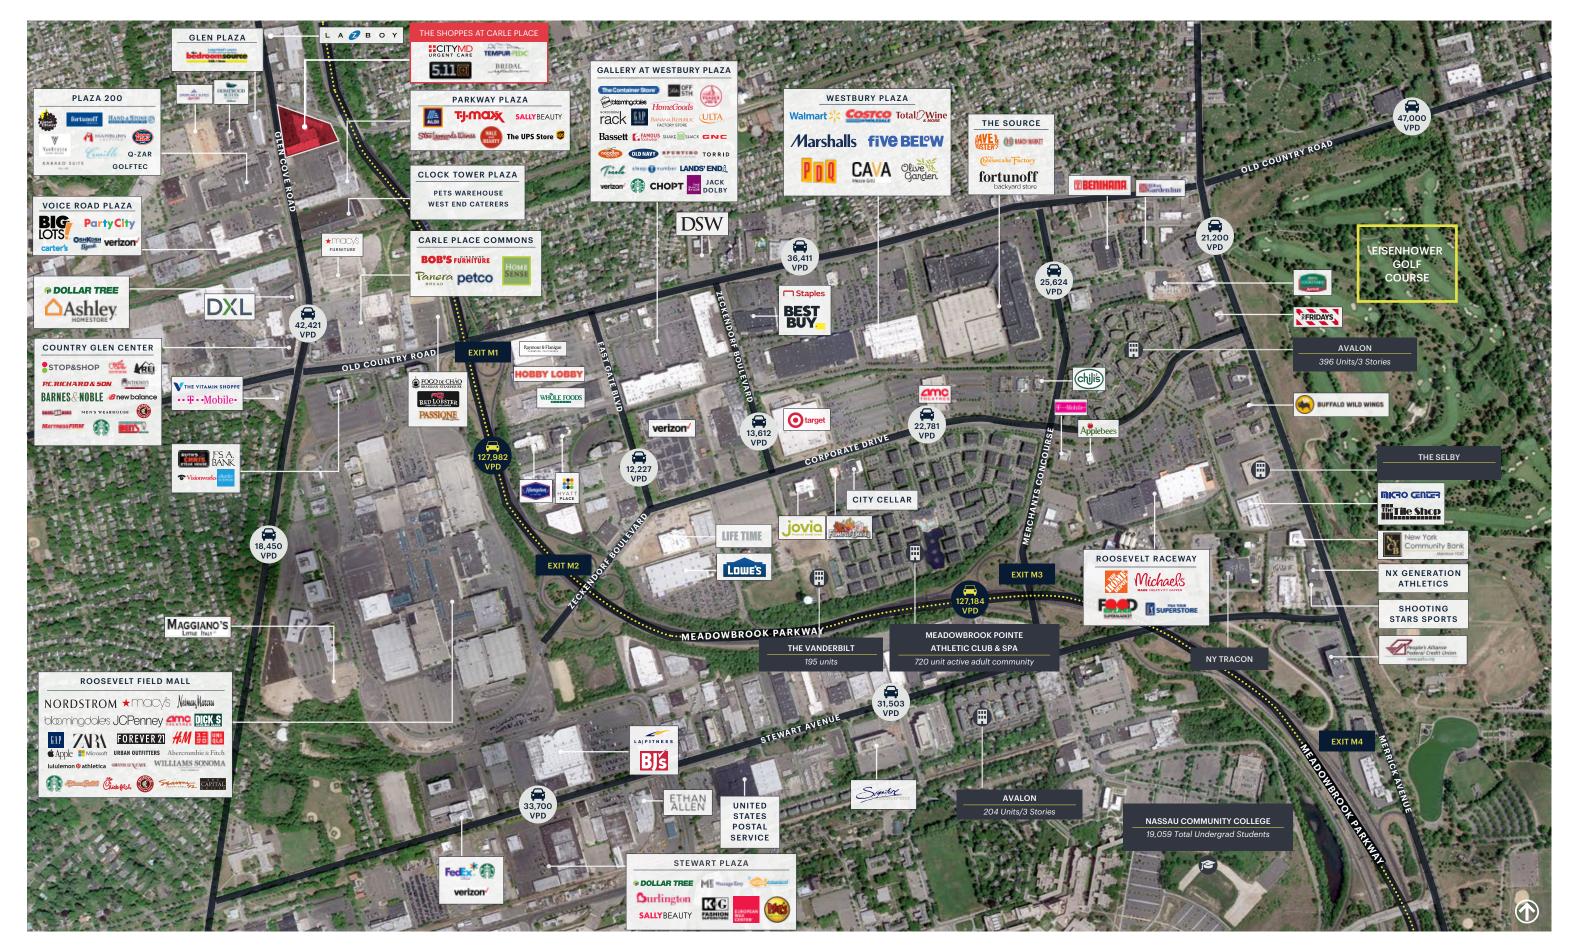

#### **NEIGHBORS**

Huntington Learning Center, Capital One Bank, Raymour & Flanigan, Big Lots, Party City, Dollar Tree, Ashley HomeStore, Pets Warehouse, Stop & Shop, Supercuts, Barnes & Noble, T.J. Maxx, The Bedroom Source, K&G Superstore, La-Z-Boy, Macy's Furniture, Petco, Hand & Stone, Fortunoff Mattresses, C2, Lash Lounge, Orangetheory Fitness, Smoothie King, Sally Beauty, Great Clips, Entenmann's, Weight Watchers, Fogo de Chao, Amazon Distribution Center

Roosevelt Field Mall: Macy's, Nordstrom, Bloomingdales, JC Penney, Neiman Marcus, Dick's Sporting Goods, Primark (Coming Soon), Grand Lux Cafe, Havana Central, Le Pain Quotidien, Neiman Marcus Cafe, Nordstrom Grill, Olivo's Mediterranean Cafe & Grill, Osteria Morini, Seasons 52, The Capital Grille, True Food Kitchen, Taste of India, Maggiano's and many others....

#### **COMMENTS**

Located at the beginning of Roosevelt Field trade area

Convenient access to Northern State Parkway, Meadowbrook Parkway & Long Island Expressway

Busy intersection at a traffic signal

Situated at the intersection of Glen Cove Road and Westbury Avenue with 50,000 vpd

### **MARKET AERIAL**