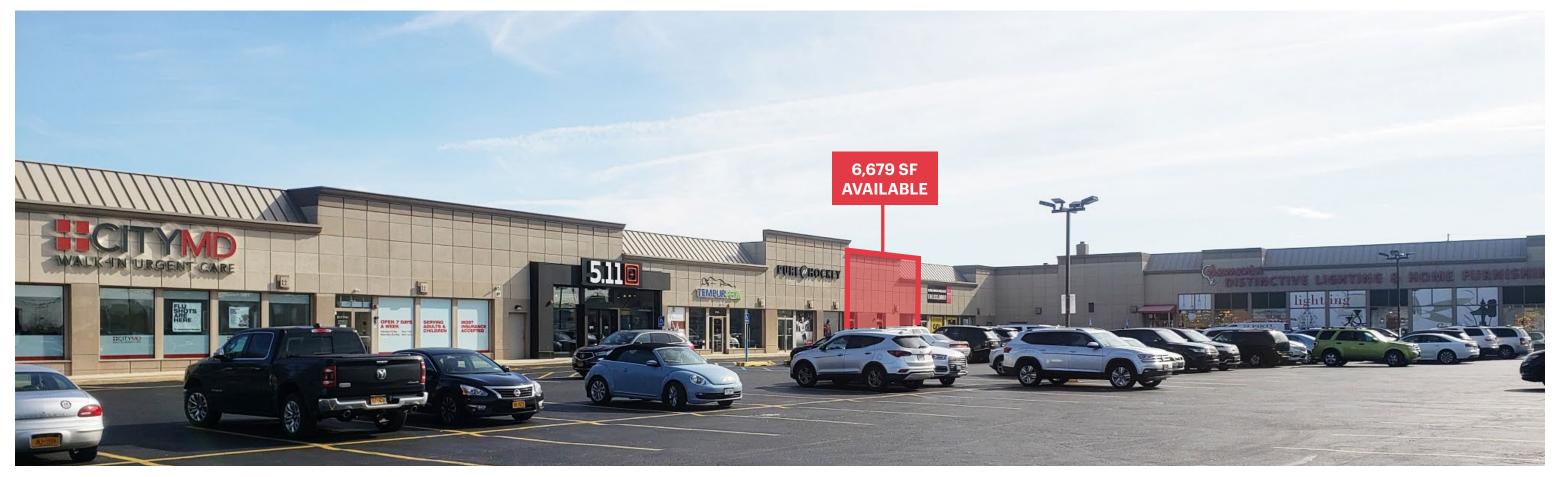

# **CARLE PLACE, NY**

**SHOPPES AT CARLE PLACE** 

229 GLEN COVE ROAD

**SIZE** ±6,679 SF

**FRONTAGE** 

**ASKING RENT** 

Upon Request

45 FT

NNN'S

\$14.50 PSF

**CO-TENANTS** 

Elements Lighting & Decor, 5-11 Tactical, Tempur-Pedic, City MD, Bridal Reflections, Pure Hockey, Blooming Nails

#### **COMMENTS**

Located at the beginning of Roosevelt Field trade area

Convenient access to Northern State Parkway, Meadowbrook Parkway & Long Island Expressway

Busy intersection at a traffic signal

Situated at the intersection of Glen Cove Road and Westbury Avenue with 50,000 vpd