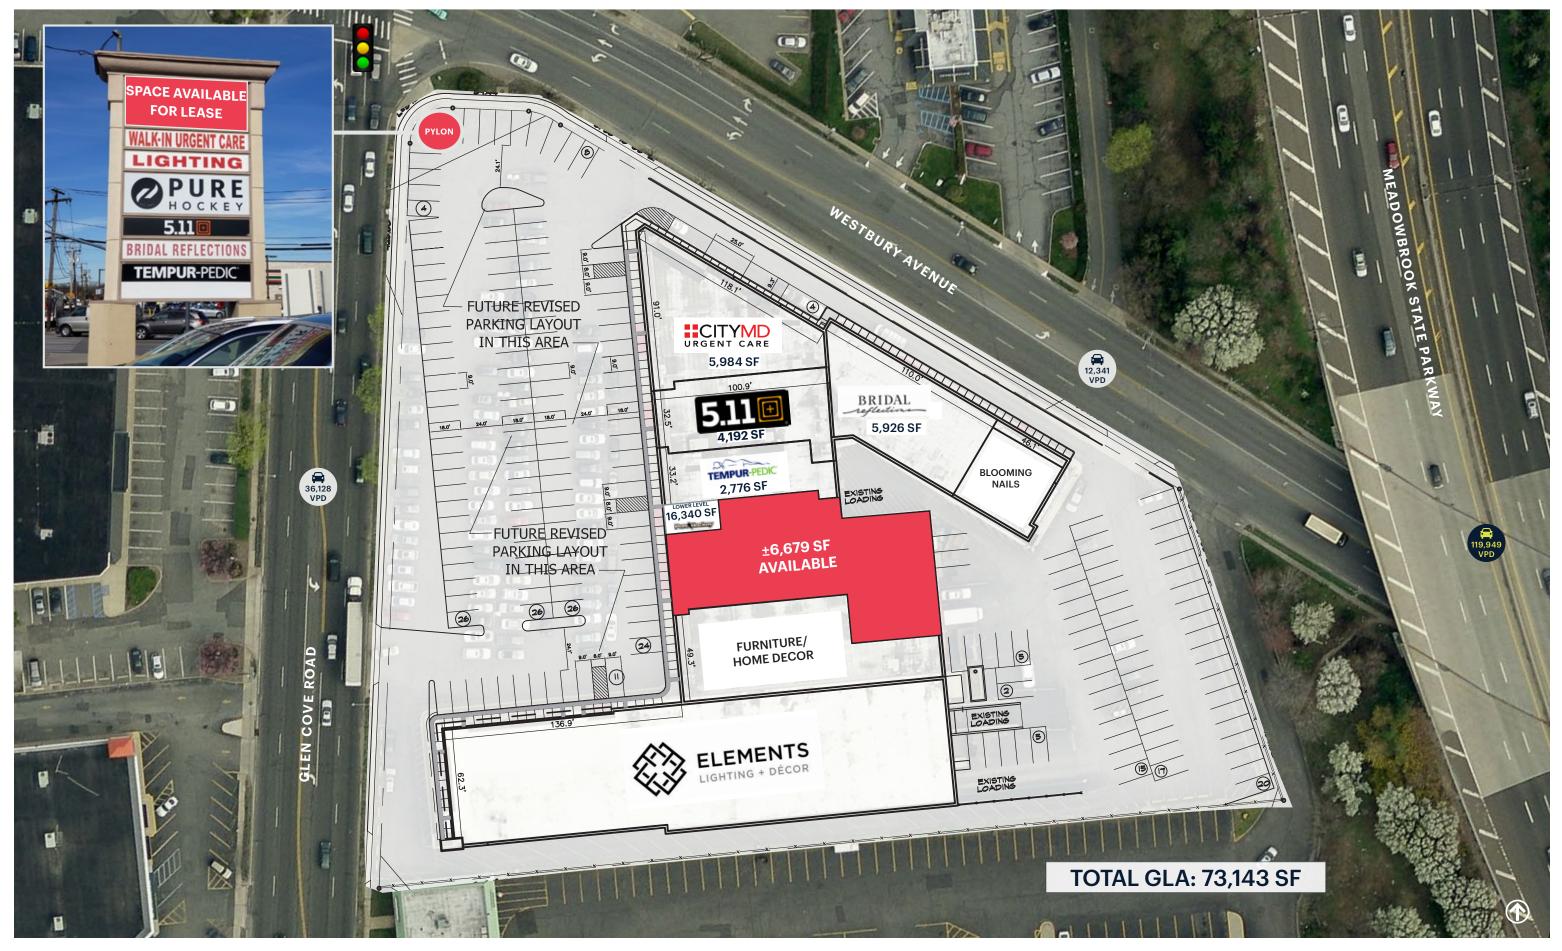

NNN'S

\$14.50 PSF

**CO-TENANTS** 

Elements Lighting & Decor, 5-11 Tactical, Tempur-Pedic, City MD, Bridal Reflections, Pure Hockey, Blooming Nails

#### **COMMENTS**

Located at the beginning of Roosevelt Field trade area

Convenient access to Northern State Parkway, Meadowbrook Parkway & Long Island Expressway

Busy intersection at a traffic signal

Situated at the intersection of Glen Cove Road and Westbury Avenue with 50,000 vpd

### **SITE PLAN**