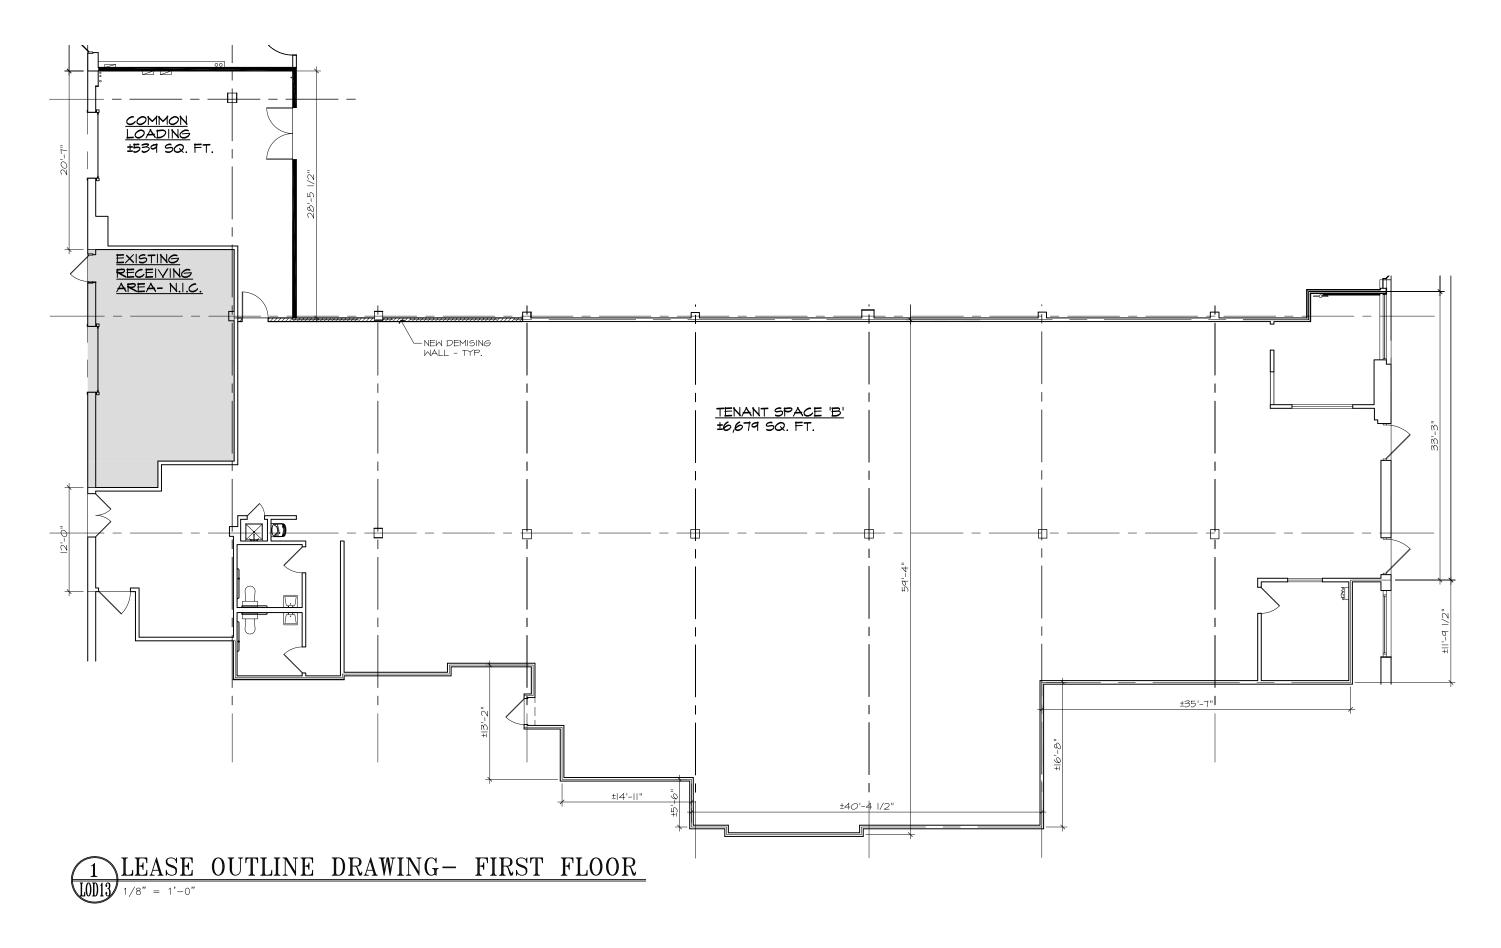

### **FLOOR PLAN**

# **CARLE PLACE, NY**

**SHOPPES AT CARLE PLACE** 

229 GLEN COVE ROAD

**SIZE** ±6,679 SF

**FRONTAGE** 

**ASKING RENT** 

Upon Request

45 FT