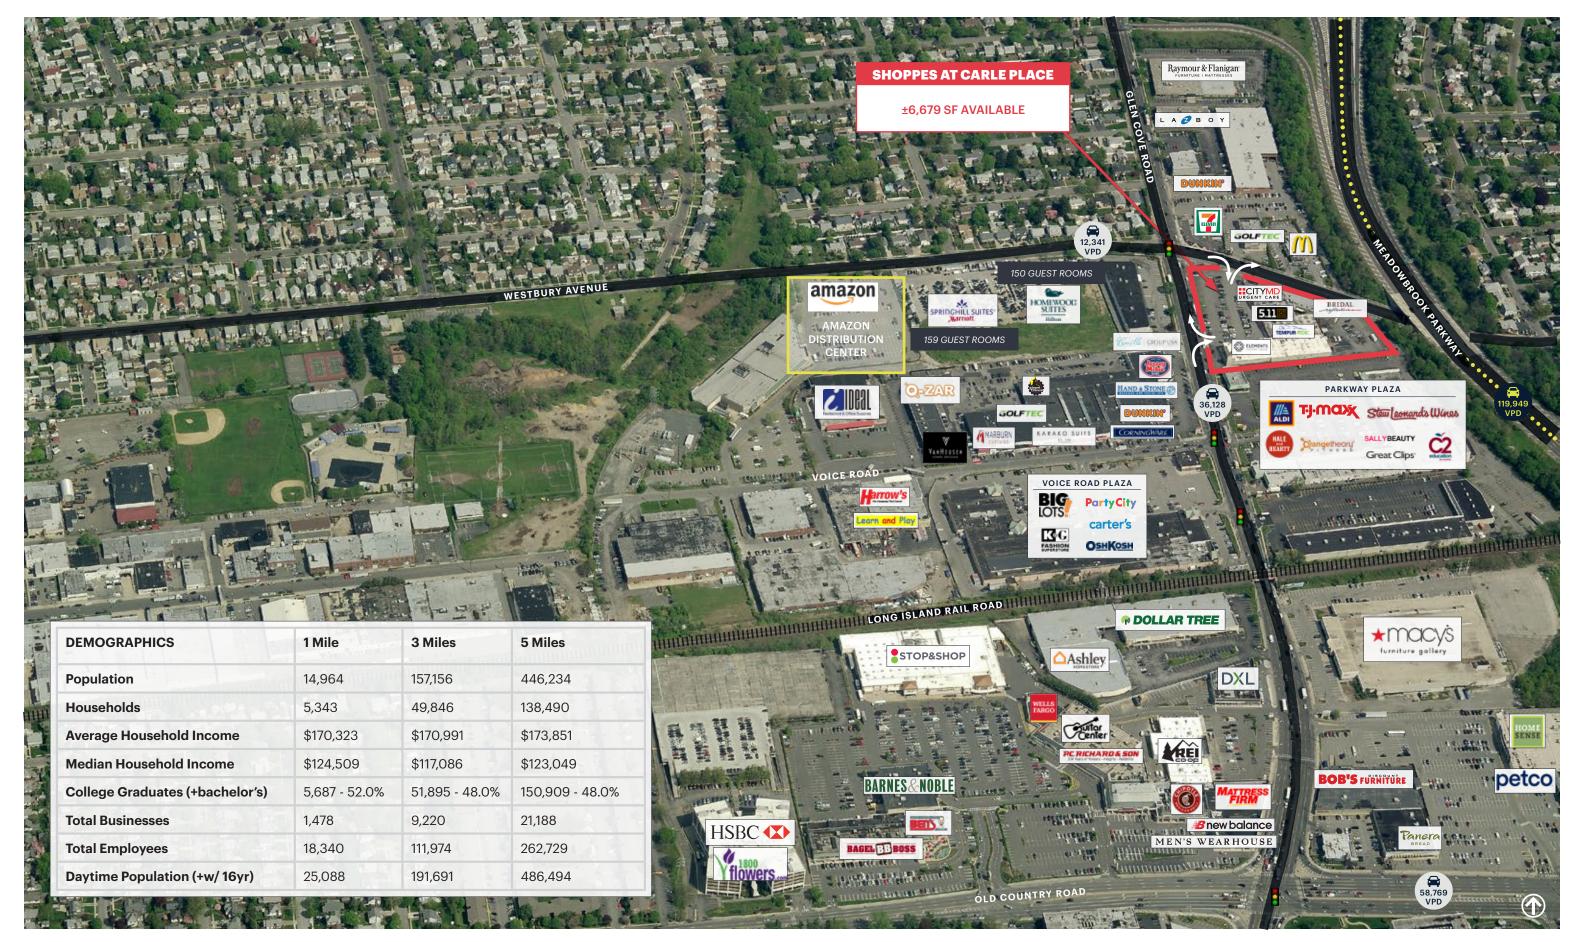

### **AREA DEMOGRAPHICS**

#### **1 MILE RADIUS**

POPULATION 14,964 HOUSEHOLDS 5,343 AVERAGE HOUSEHOLD INCC \$170,323 MEDIAN HOUSEHOLD INCCO \$124,509

 3 MILE RADIUS

 POPULATION

 157,156

 HOUSEHOLDS

 49,846

 AVERAGE HOUSEHOLD INCOME

 \$170,991

 MEDIAN HOUSEHOLD INCOME

 \$117,086

5 MILE RADIUS POPULATION 446,234 HOUSEHOLDS 138,490 AVERAGE HOUSEHOLD INCO \$173,851 MEDIAN HOUSEHOLD INCOM

\$123,049

|     | <b>COLLEGE GRADUATES</b> (Bachelor's +) |
|-----|-----------------------------------------|
|     | 5,687 - 52.0%                           |
|     | TOTAL BUSINESSES                        |
|     | 1,478                                   |
| OME | TOTAL EMPLOYEES                         |
|     | 18,340                                  |
| OME | DAYTIME POPULATION (w/ 16 yr +)         |
|     | 25,088                                  |
|     |                                         |

| <b>COLLEGE GRADUATES</b> (Bachelor's +) |
|-----------------------------------------|
| 51,895 - 48.0%                          |
| TOTAL BUSINESSES                        |
| 9,220                                   |
| TOTAL EMPLOYEES                         |
| 111,974                                 |
| DAYTIME POPULATION (w/ 16 yr +)         |
| 191,691                                 |
|                                         |

|     | <b>COLLEGE GRADUATES</b> (Bachelor's +) |
|-----|-----------------------------------------|
|     | 150,909 - 48.0%                         |
|     | TOTAL BUSINESSES                        |
|     | 21,188                                  |
| OME | TOTAL EMPLOYEES                         |
|     | 262,729                                 |
| ME  | DAYTIME POPULATION (w/ 16 yr +)         |
|     | 486,494                                 |
|     |                                         |

### **AREA DEMOGRAPHICS**

SHOPPES AT CARLE PLACE CARLE PLACE, NEW YORK