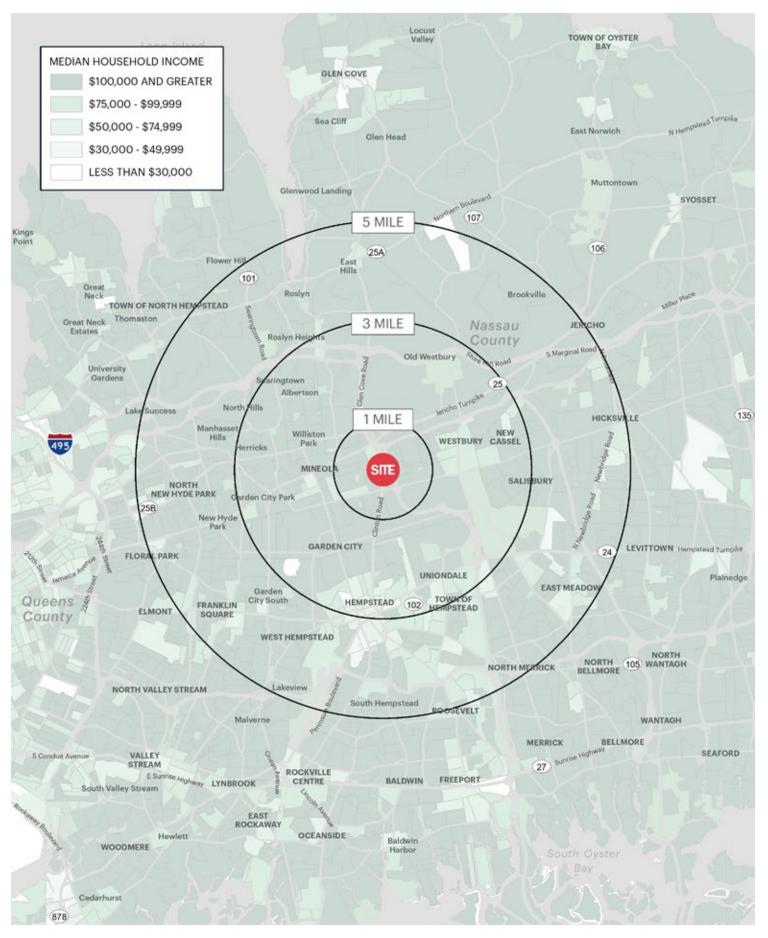

### **AREA DEMOGRAPHICS**

#### **1 MILE RADIUS**

POPULATION 14,964 HOUSEHOLDS 5,343 AVERAGE HOUSEHOLD INCC \$170,323 MEDIAN HOUSEHOLD INCCO \$124,509

 3 MILE RADIUS

 POPULATION

 157,156

 HOUSEHOLDS

 49,846

 AVERAGE HOUSEHOLD INCOME

 \$170,991

 MEDIAN HOUSEHOLD INCOME

 \$117,086

5 MILE RADIUS POPULATION 446,234 HOUSEHOLDS 138,490 AVERAGE HOUSEHOLD INCO \$173,851 MEDIAN HOUSEHOLD INCOM

\$123,049

|     | <b>COLLEGE GRADUATES</b> (Bachelor's +) |
|-----|-----------------------------------------|
|     | 5,687 - 52.0%                           |
|     | TOTAL BUSINESSES                        |
|     | 1,478                                   |
| OME | TOTAL EMPLOYEES                         |
|     | 18,340                                  |
| OME | DAYTIME POPULATION (w/ 16 yr +)         |
|     | 25,088                                  |
|     |                                         |

| <b>COLLEGE GRADUATES</b> (Bachelor's +) |
|-----------------------------------------|
| 51,895 - 48.0%                          |
| TOTAL BUSINESSES                        |
| 9,220                                   |
| TOTAL EMPLOYEES                         |
| 111,974                                 |
| DAYTIME POPULATION (w/ 16 yr +)         |
| 191,691                                 |
|                                         |

|     | <b>COLLEGE GRADUATES</b> (Bachelor's +) |
|-----|-----------------------------------------|
|     | 150,909 - 48.0%                         |
|     | TOTAL BUSINESSES                        |
|     | 21,188                                  |
| OME | TOTAL EMPLOYEES                         |
|     | 262,729                                 |
| ME  | DAYTIME POPULATION (w/ 16 yr +)         |
|     | 486,494                                 |
|     |                                         |

### **AREA DEMOGRAPHICS**

SHOPPES AT CARLE PLACE CARLE PLACE, NEW YORK