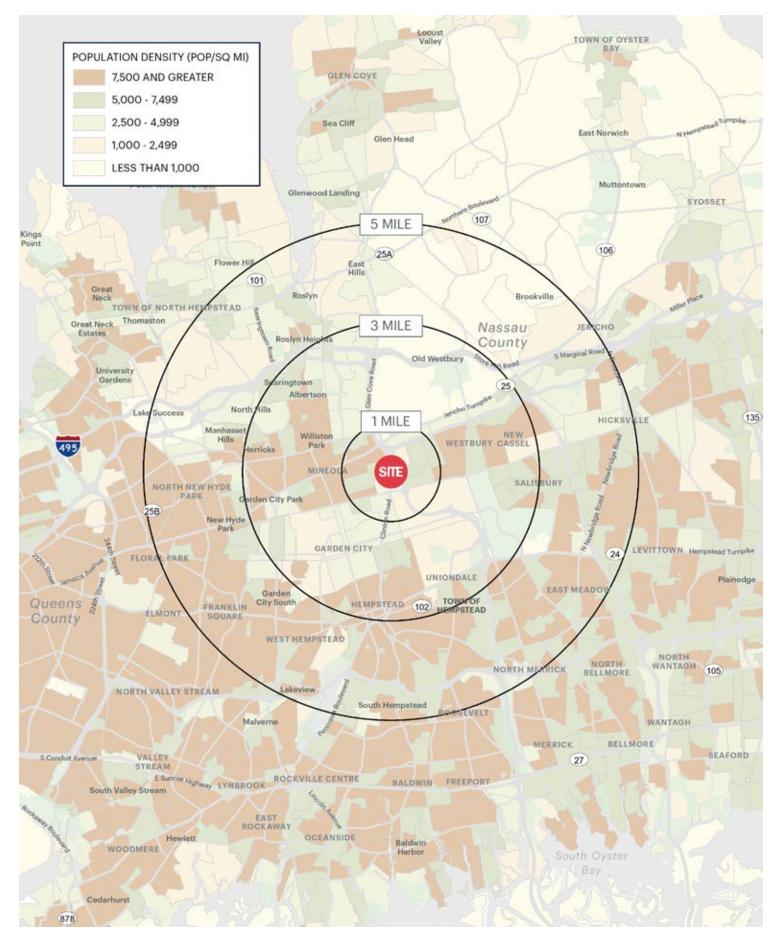

### **AREA DEMOGRAPHICS**

#### **1 MILE RADIUS**

POPULATION 14,964 HOUSEHOLDS 5,343 AVERAGE HOUSEHOLD INCC \$170,323 MEDIAN HOUSEHOLD INCCO \$124,509

 3 MILE RADIUS

 POPULATION

 157,156

 HOUSEHOLDS

 49,846

 AVERAGE HOUSEHOLD INCOME

 \$170,991

 MEDIAN HOUSEHOLD INCOME

 \$117,086

5 MILE RADIUS POPULATION 446,234 HOUSEHOLDS 138,490 AVERAGE HOUSEHOLD INCO \$173,851 MEDIAN HOUSEHOLD INCOM

\$123,049

|     | <b>COLLEGE GRADUATES</b> (Bachelor's +) |
|-----|-----------------------------------------|
|     | 5,687 - 52.0%                           |
|     | TOTAL BUSINESSES                        |
|     | 1,478                                   |
| OME | TOTAL EMPLOYEES                         |
|     | 18,340                                  |
| OME | DAYTIME POPULATION (w/ 16 yr +)         |
|     | 25,088                                  |
|     |                                         |