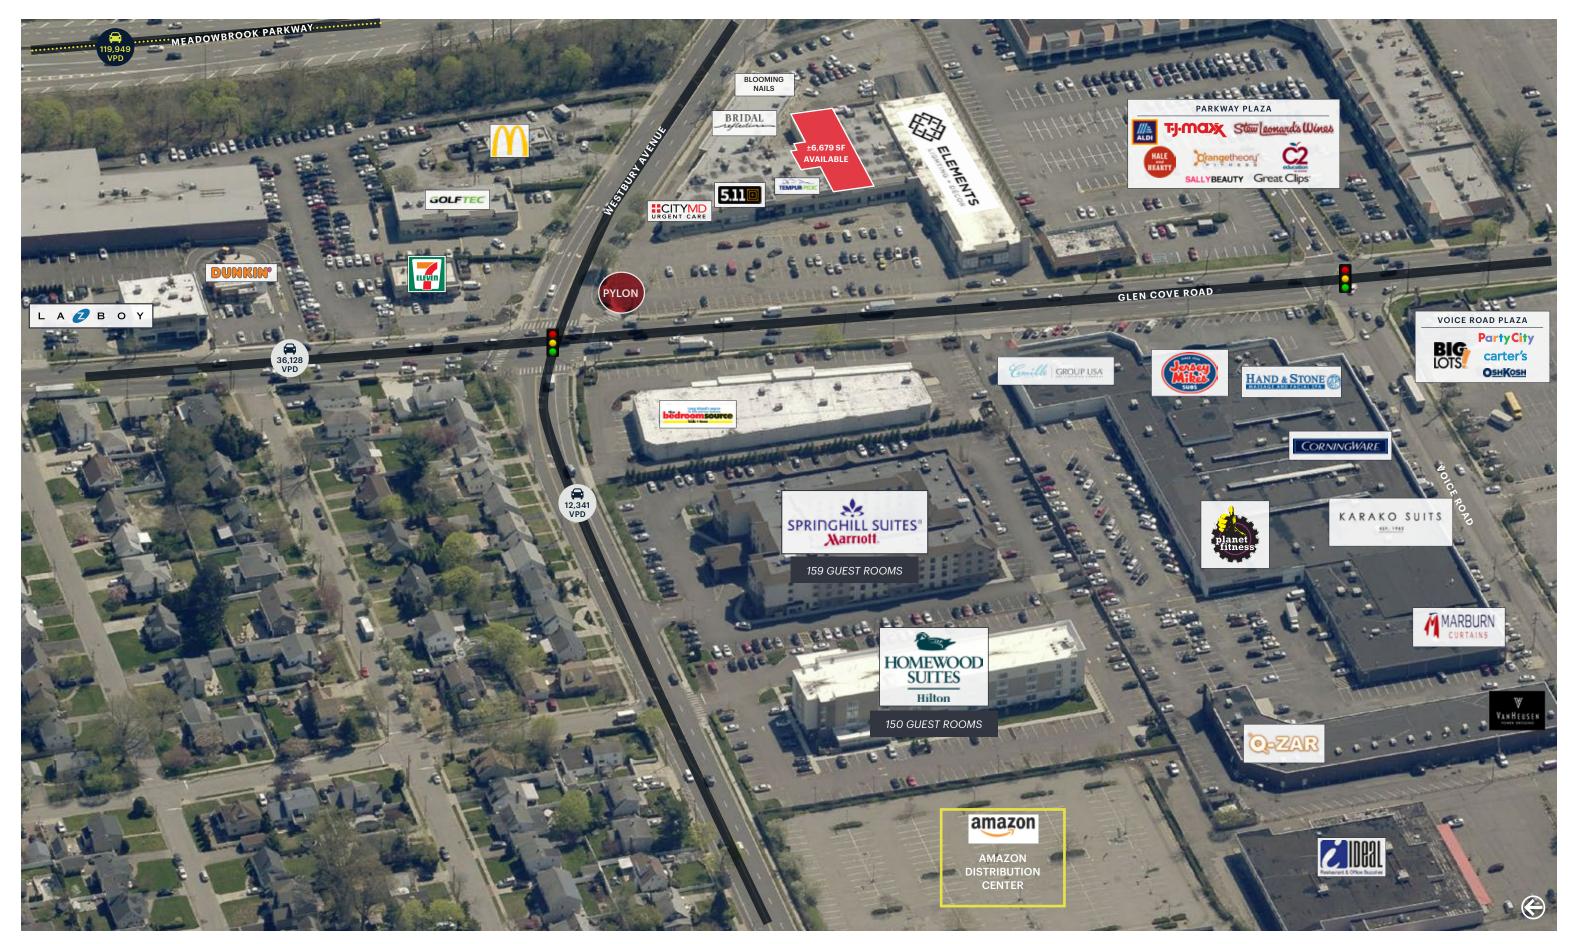

#### **NEIGHBORS**

Huntington Learning Center, Capital One Bank, Raymour & Flanigan, Big Lots, Party City, Dollar Tree, Ashley HomeStore, Pets Warehouse, Stop & Shop, Supercuts, Barnes & Noble, T.J. Maxx, The Bedroom Source, K&G Superstore, La-Z-Boy, Macy's Furniture, Petco, Hand & Stone, Fortunoff Mattresses, C2, Lash Lounge, Orangetheory Fitness, Smoothie King, Sally Beauty, Great Clips, Entenmann's, Weight Watchers, Fogo de Chao, Amazon Distribution Center

#### **COMMENTS**

Located at the beginning of Roosevelt Field trade area

Convenient access to Northern State Parkway, Meadowbrook Parkway & Long Island Expressway

Busy intersection at a traffic signal

Situated at the intersection of Glen Cove Road and Westbury Avenue with 50,000 vpd

### **AERIAL**