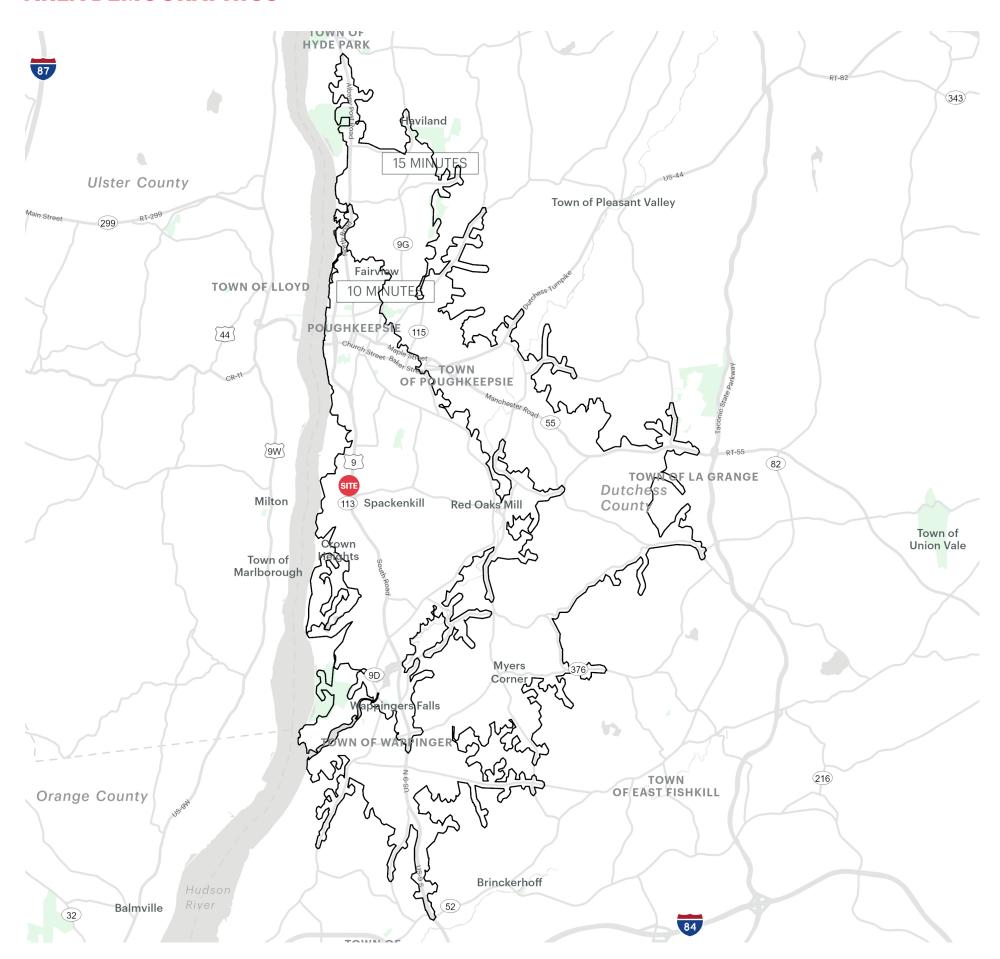

# **MARKET AERIAL**

# **AERIAL**

SPACKENKILL PLAZA POUGHKEEPSIE, NEW YORK

#### **10 MINUTE DRIVETIME**

### **15 MINUTE DRIVE TIME**