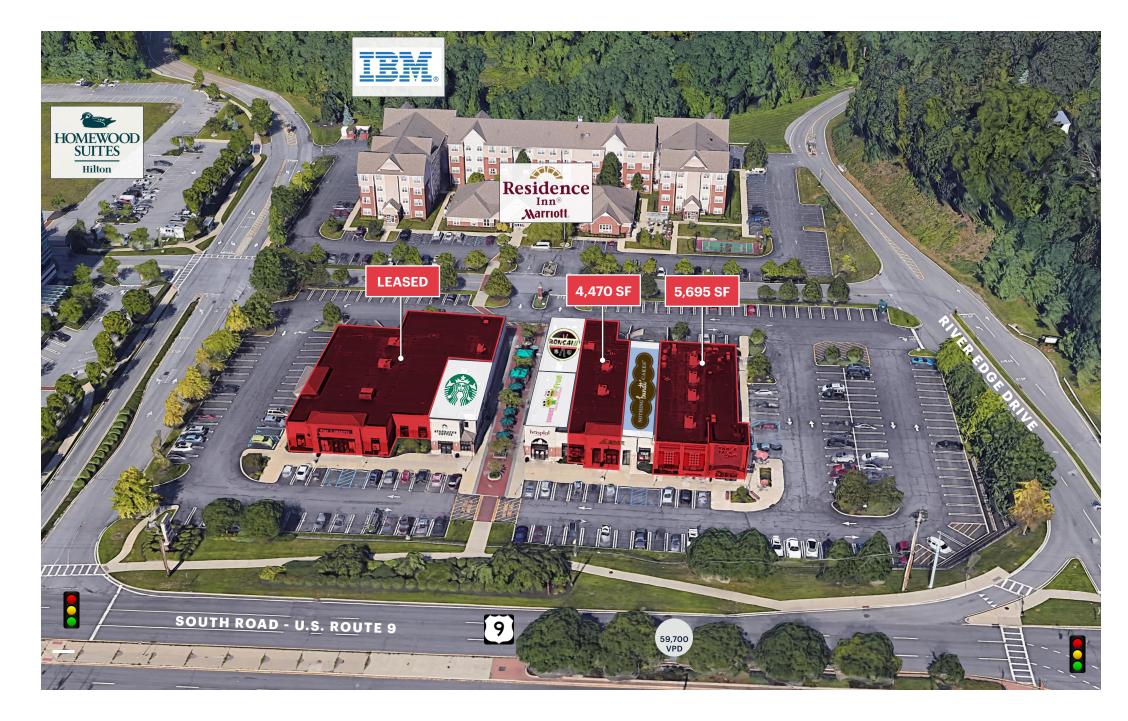

# **SPACKENKILL PLAZA**

2521 SOUTH ROAD - ROUTE 9

#### SIZE

4,470 SF Space A - Inline Space B -End Cap 5,695 SF\*

\*Divisible

#### **FRONTAGE**

4,470 SF - 32 FT 5,695 SF - 51 FT

#### **CO-TENANTS**

Starbucks, Nothing Bundt Cakes, Bonsai, SweetFrog Frozen Yogurt

#### **NEIGHBORS**

Stop & Shop, Price Chopper, Marshalls, T.J. Maxx, HomeGoods, Harmon Discount, JoAnn Fabrics, T.G.I.Friday's, Kobe Hibachi, Mattress Firm, Chase Bank, Phenix Salon Suites, Just-A-Buck, Wendy's, Famous Footwear, CVS Pharmacy, Michael's, Dollar Tree, Residence Inn, Mavis, Millspaugh Furniture, Barnes & Noble, ULTA, Harbor Freight Tools, PetSmart, Burlington, Verizon, Homewood Suites

#### **COMMENTS**

180 car parking lot

Signalized entrance

Steps from Oakwood Commons: Two building office park. Combined 133,100 SF with over 4,000 daytime employees

Adjacent to Marriott Residence Inn, Hilton Homewood Suites across the street

Minutes from IBM's campus with over 3,000 daytime employees