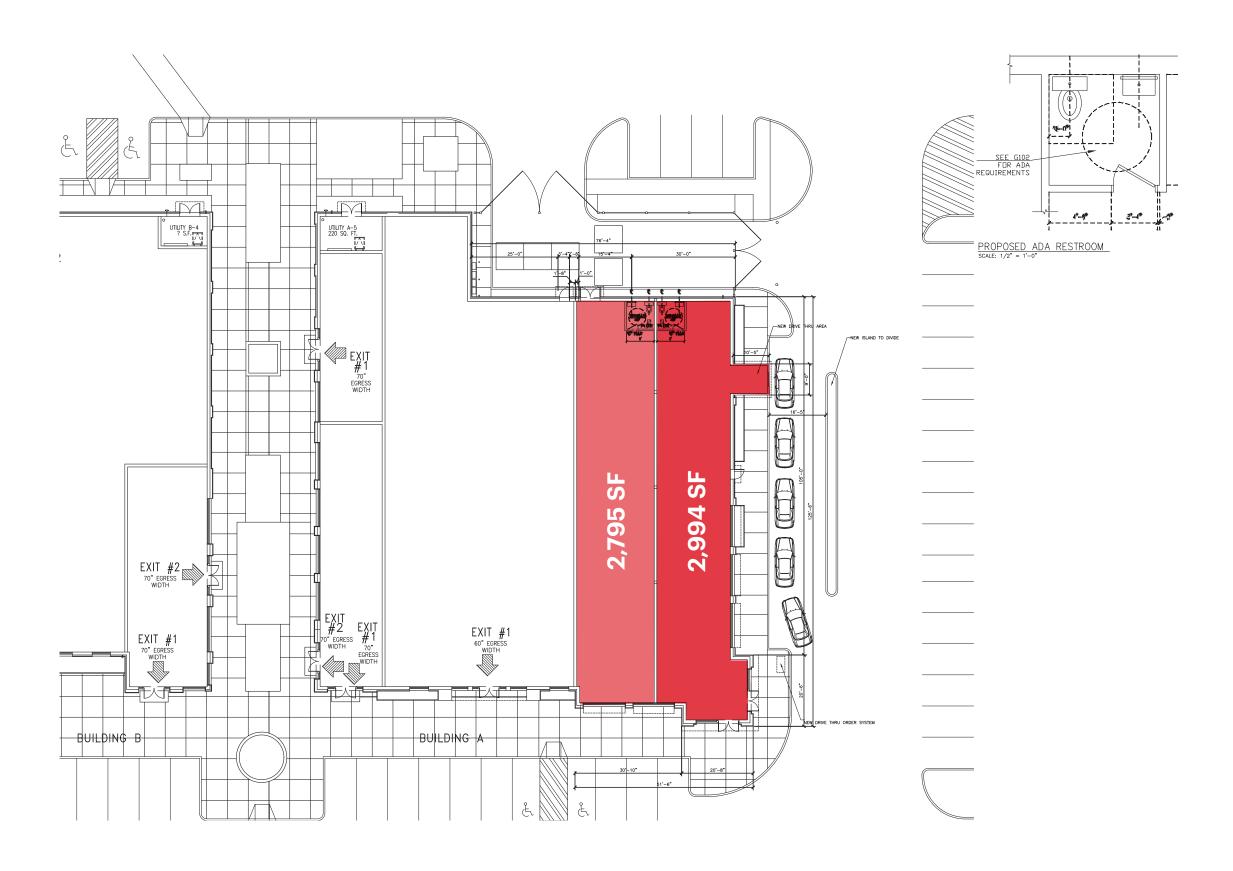

# **SPACE B - END CAP DIVISION PLAN**

#### SIZE

4,470 SF Space A - Inline Space B -End Cap 5,695 SF\*

\*Divisible

#### **FRONTAGE**

4,470 SF - 32 FT 5,695 SF - 51 FT