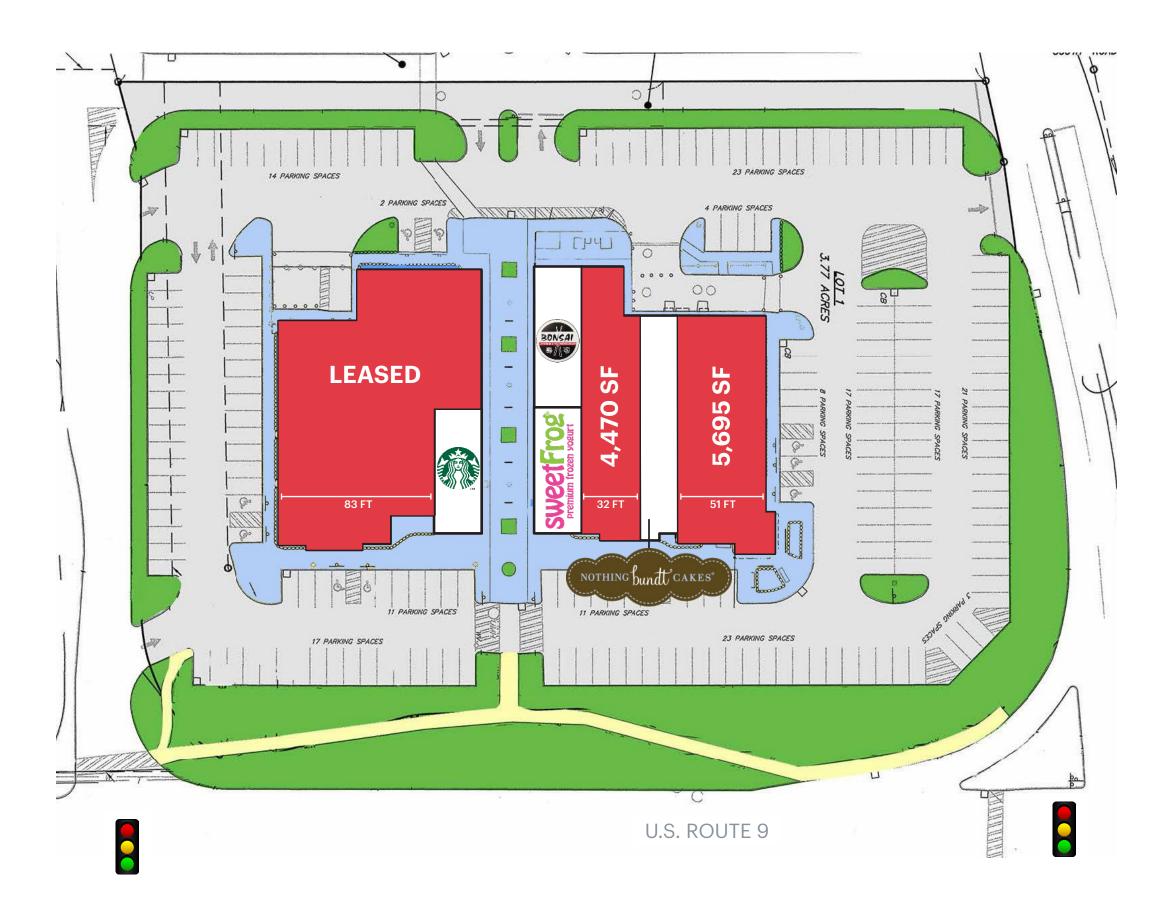

# **SPACKENKILL PLAZA**

2521 SOUTH ROAD - ROUTE 9

#### SIZE

4,470 SF Space A - Inline Space B -End Cap 5,695 SF\*

\*Divisible

#### **FRONTAGE**

4,470 SF - 32 FT 5,695 SF - 51 FT

#### **CO-TENANTS**

Starbucks, Nothing Bundt Cakes, Bonsai, SweetFrog Frozen Yogurt

#### **COMMENTS**

180 car parking lot

Signalized entrance

Steps from Oakwood Commons: Two building office park. Combined 133,100 SF with over 4,000 daytime employees

Adjacent to Marriott Residence Inn, Hilton Homewood Suites across the street

# **SPACE B - END CAP DIVISION PLAN**