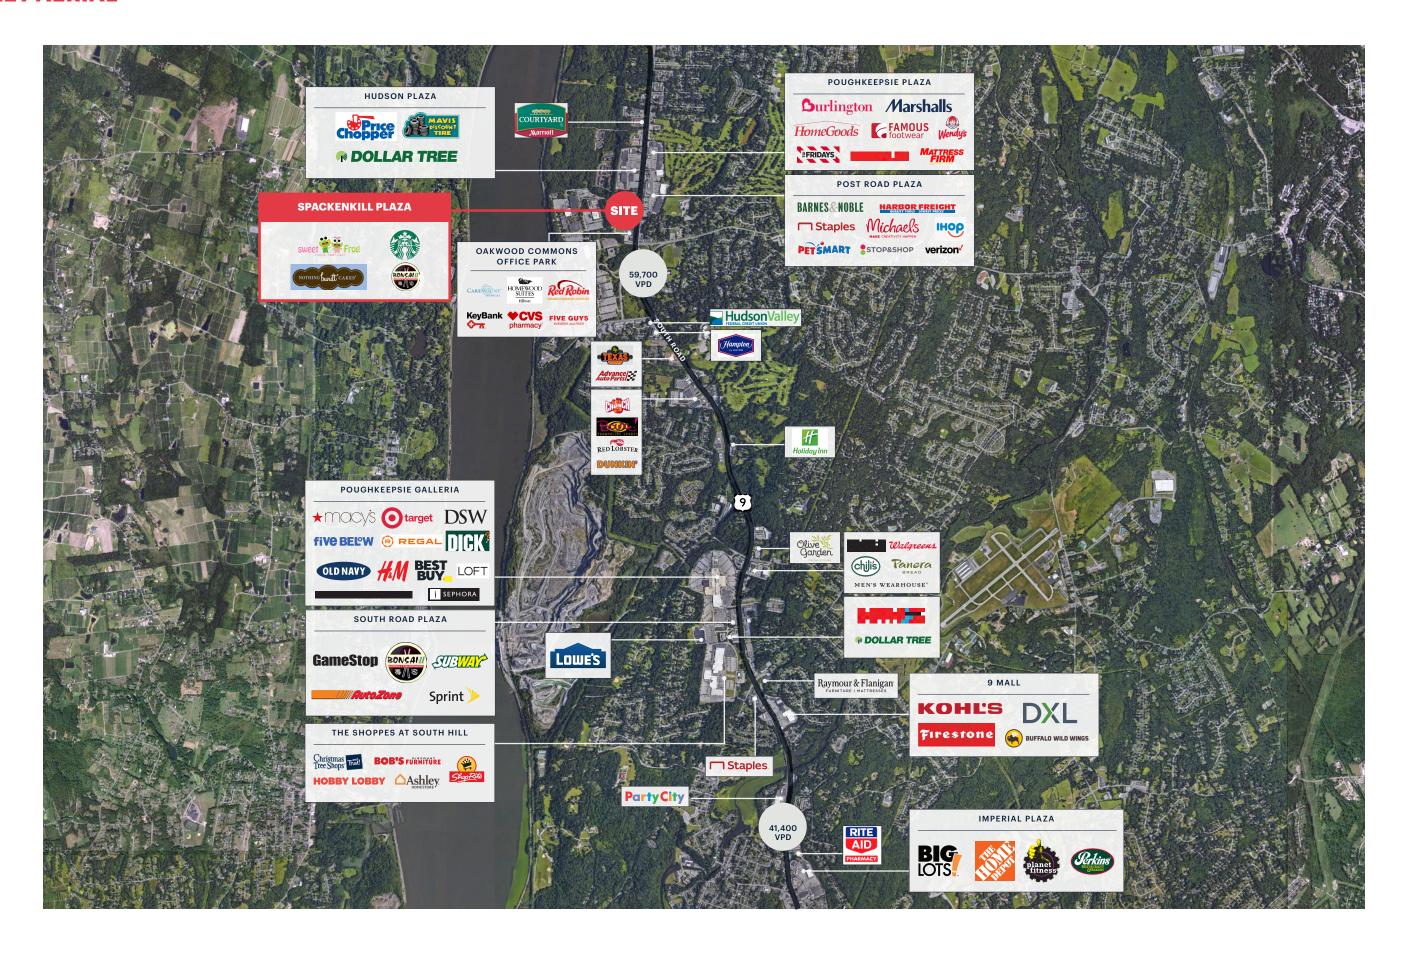

# **MARKET AERIAL**

#### **NEIGHBORS**

Stop & Shop, Price Chopper, Marshalls, T.J. Maxx, HomeGoods, Harmon Discount, JoAnn Fabrics, T.G.I.Friday's, Kobe Hibachi, Mattress Firm, Chase Bank, Phenix Salon Suites, Just-A-Buck, Wendy's, Famous Footwear, CVS Pharmacy, Michael's, Dollar Tree, Residence Inn, Mavis, Millspaugh Furniture, Barnes & Noble, ULTA, Harbor Freight Tools, PetSmart, Burlington, Verizon, Homewood Suites