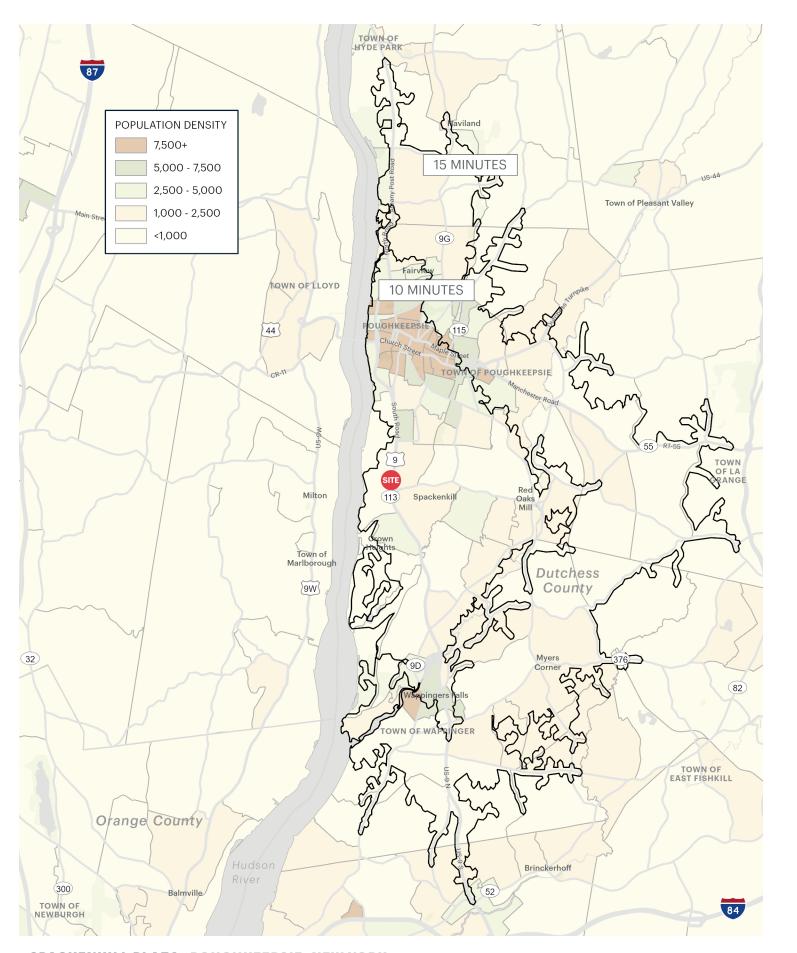

### **AREA DEMOGRAPHICS**

#### **POPULATION**

58,100

#### **POPULATION**

102,002