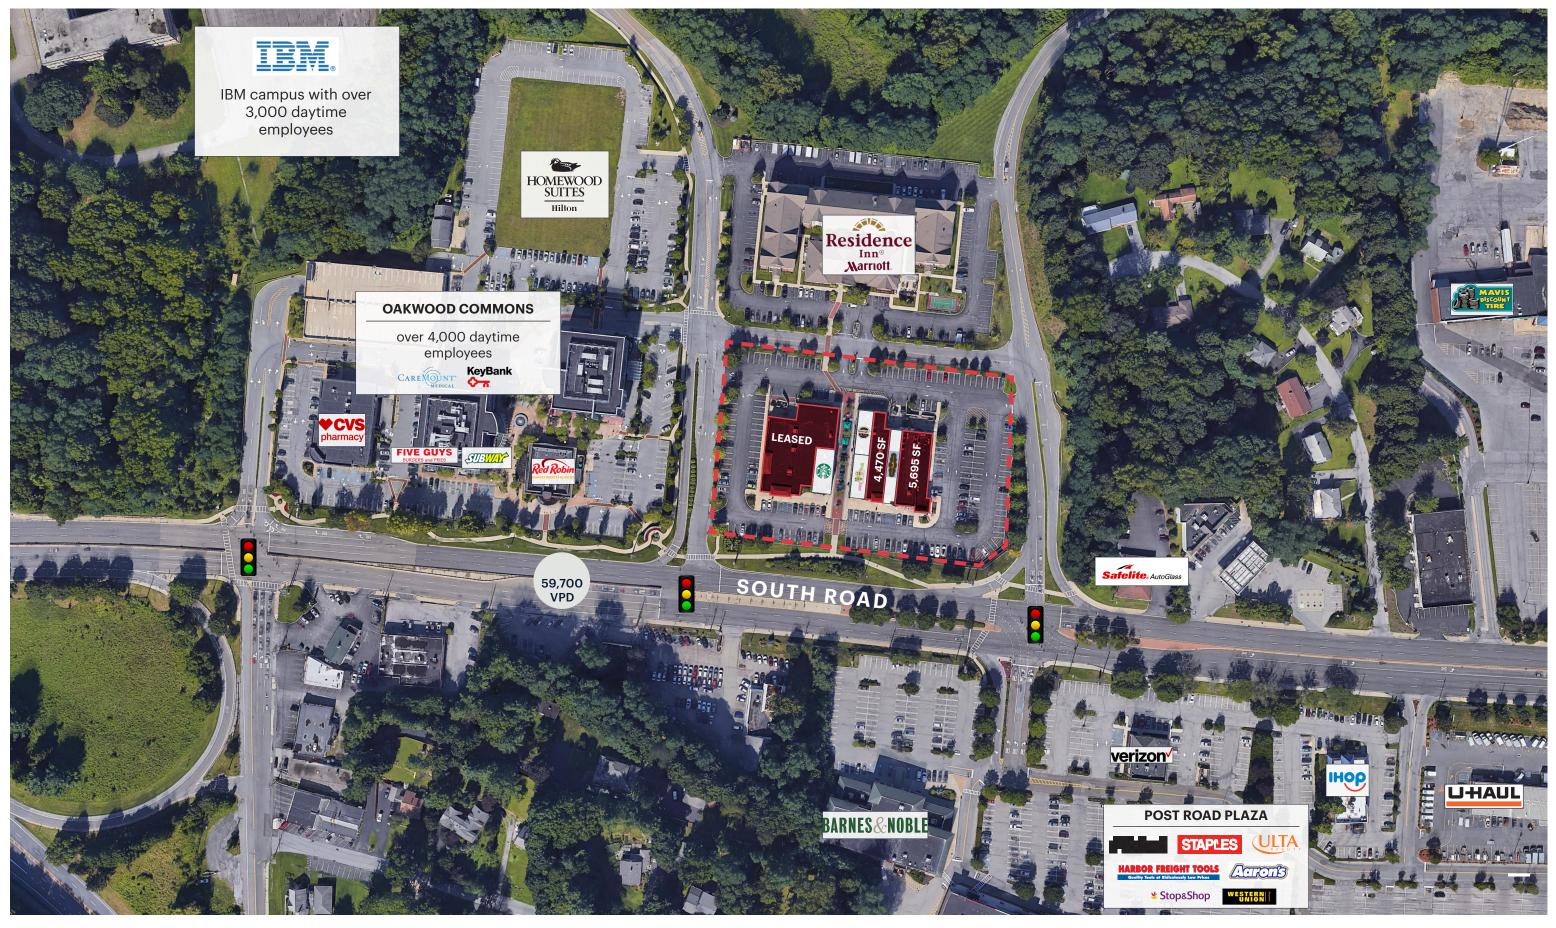

# **AERIAL**

SPACKENKILL PLAZA POUGHKEEPSIE, NEW YORK

#### **COMMENTS**

180 car parking lot

Signalized entrance

Steps from Oakwood Commons: Two building office park. Combined 133,100 SF with over 4,000 daytime employees

Adjacent to Marriott Residence Inn, Hilton Homewood Suites across the street

Minutes from IBM's campus with over 3,000 daytime employees

#### **NEIGHBORS**

Stop & Shop, Price Chopper, Marshalls, T.J. Maxx, HomeGoods, Harmon Discount, JoAnn Fabrics, T.G.I.Friday's, Kobe Hibachi, Mattress Firm, Chase Bank, Phenix Salon Suites, Just-A-Buck, Wendy's, Famous Footwear, CVS Pharmacy, Michael's, Dollar Tree, Residence Inn, Mavis, Millspaugh Furniture, Barnes & Noble, ULTA, Harbor Freight Tools, PetSmart, Burlington, Verizon, Homewood Suites