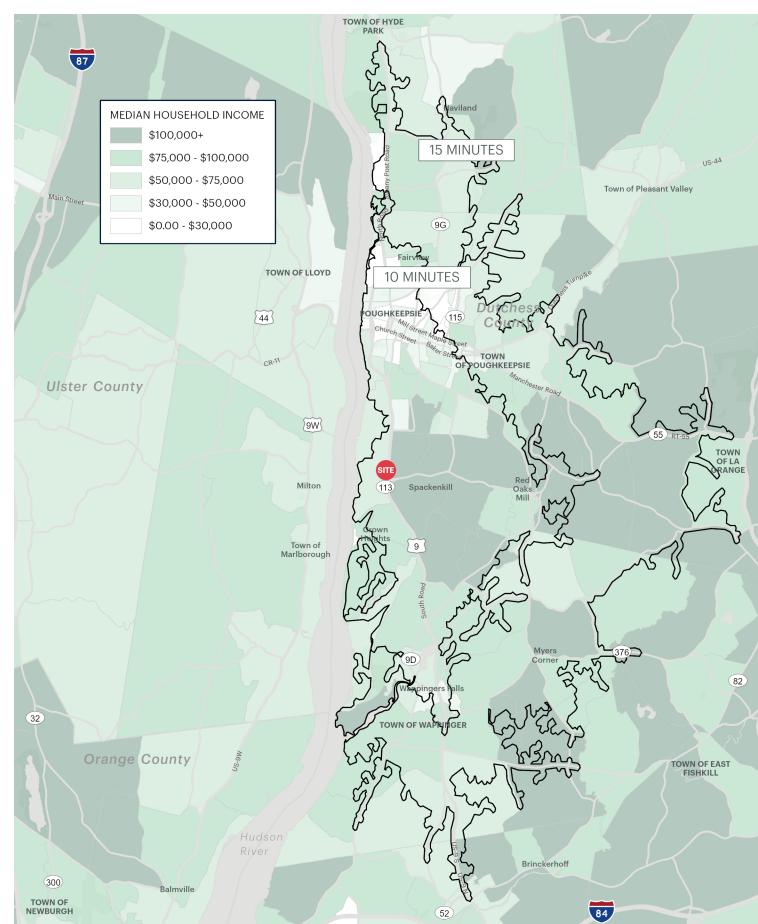

### **AREA DEMOGRAPHICS**

#### **MEDIAN HOUSEHOLD INCOME**

\$60,920

#### **MEDIAN HOUSEHOLD INCOME**

\$69,477