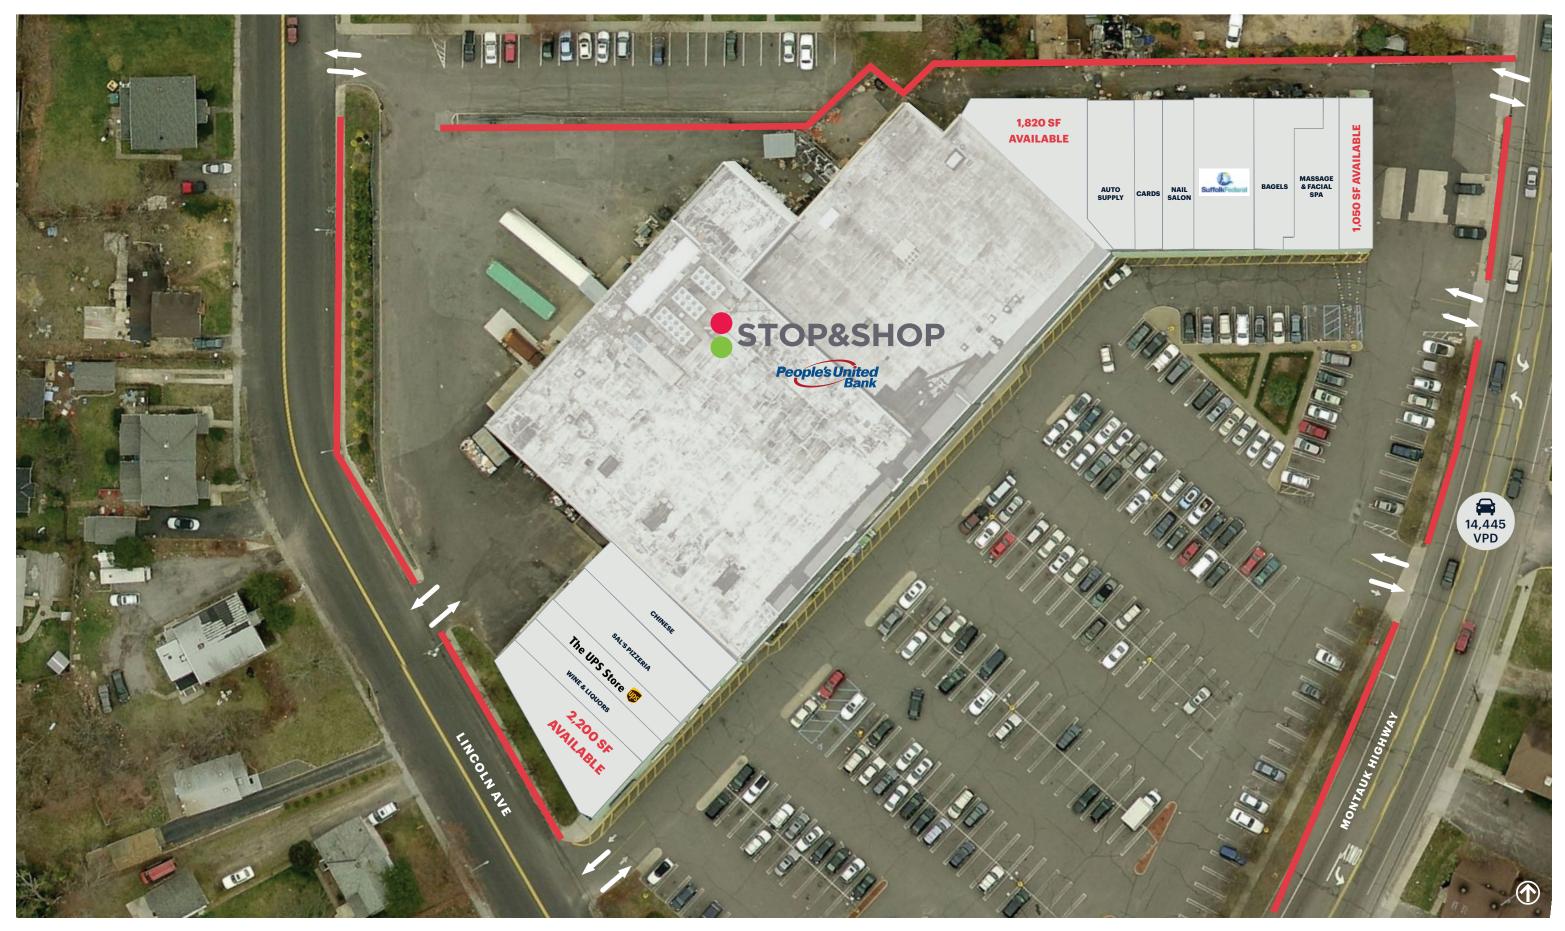

# **SITE PLAN**

## SIZE

161 Montauk Highway - 2,200 SF End Cap 207 Montauk Highway - 1,820 SF 223 Montauk Highway - 1,050 SF End Cap

**ASKING RENT** Upon Request

### **CO-TENANTS**

Stop & Shop, The UPS Store, People's United Bank, Suffolk Federal, Sal's Pizzeria, Chinese, Wine & Liquors, Auto Supply, Nail Salon, Cards, Bagels, Massage & Facial

TD Bank, Friendly's, Brinkmann's Hardware