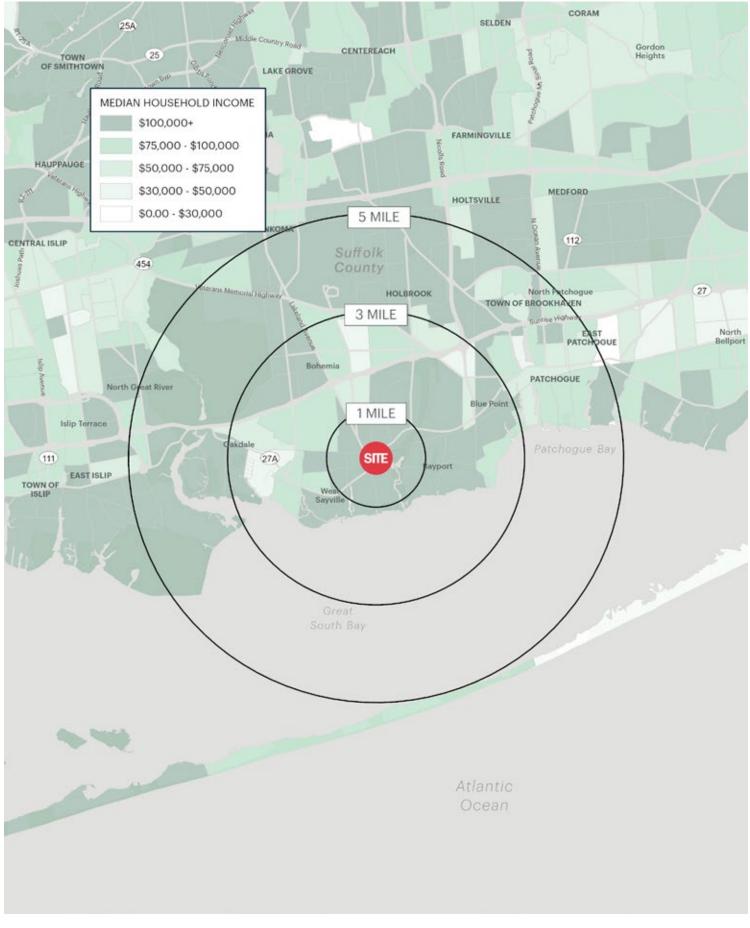

## **AREA DEMOGRAPHICS**

POPULATION 10,040 HOUSEHOLDS 3,599 AVERAGE HOUSEHOLD INCO \$166,299 MEDIAN HOUSEHOLD INCO \$136,935

**1 MILE RADIUS** 

 3 MILE RADIUS

 POPULATION

 49,857

 HOUSEHOLDS

 18,541

 AVERAGE HOUSEHOLD INCOME

 \$144,391

 MEDIAN HOUSEHOLD INCOME

 \$112,112

5 MILE RADIUS POPULATION 114,343 HOUSEHOLDS 41,488 AVERAGE HOUSEHOLD INCO \$137,646 MEDIAN HOUSEHOLD INCO \$107,646

|     | <b>COLLEGE GRADUATES</b> (Bachelor's +) |
|-----|-----------------------------------------|
|     | 3,848 - 53.0%                           |
|     | TOTAL BUSINESSES                        |
|     | 546                                     |
| OME | TOTAL EMPLOYEES                         |
|     | 4,441                                   |
| OME | DAYTIME POPULATION (w/ 16 yr +)         |
|     | 9,406                                   |
|     |                                         |

|     | <b>COLLEGE GRADUATES</b> (Bachelor's +) |
|-----|-----------------------------------------|
|     | 32,994 - 40.0%                          |
|     | TOTAL BUSINESSES                        |
|     | 6,782                                   |
| ΟΜΕ | TOTAL EMPLOYEES                         |
|     | 64,221                                  |
| ME  | DAYTIME POPULATION (w/ 16 yr +)         |
|     | 118,682                                 |
|     |                                         |

# **AREA DEMOGRAPHICS**