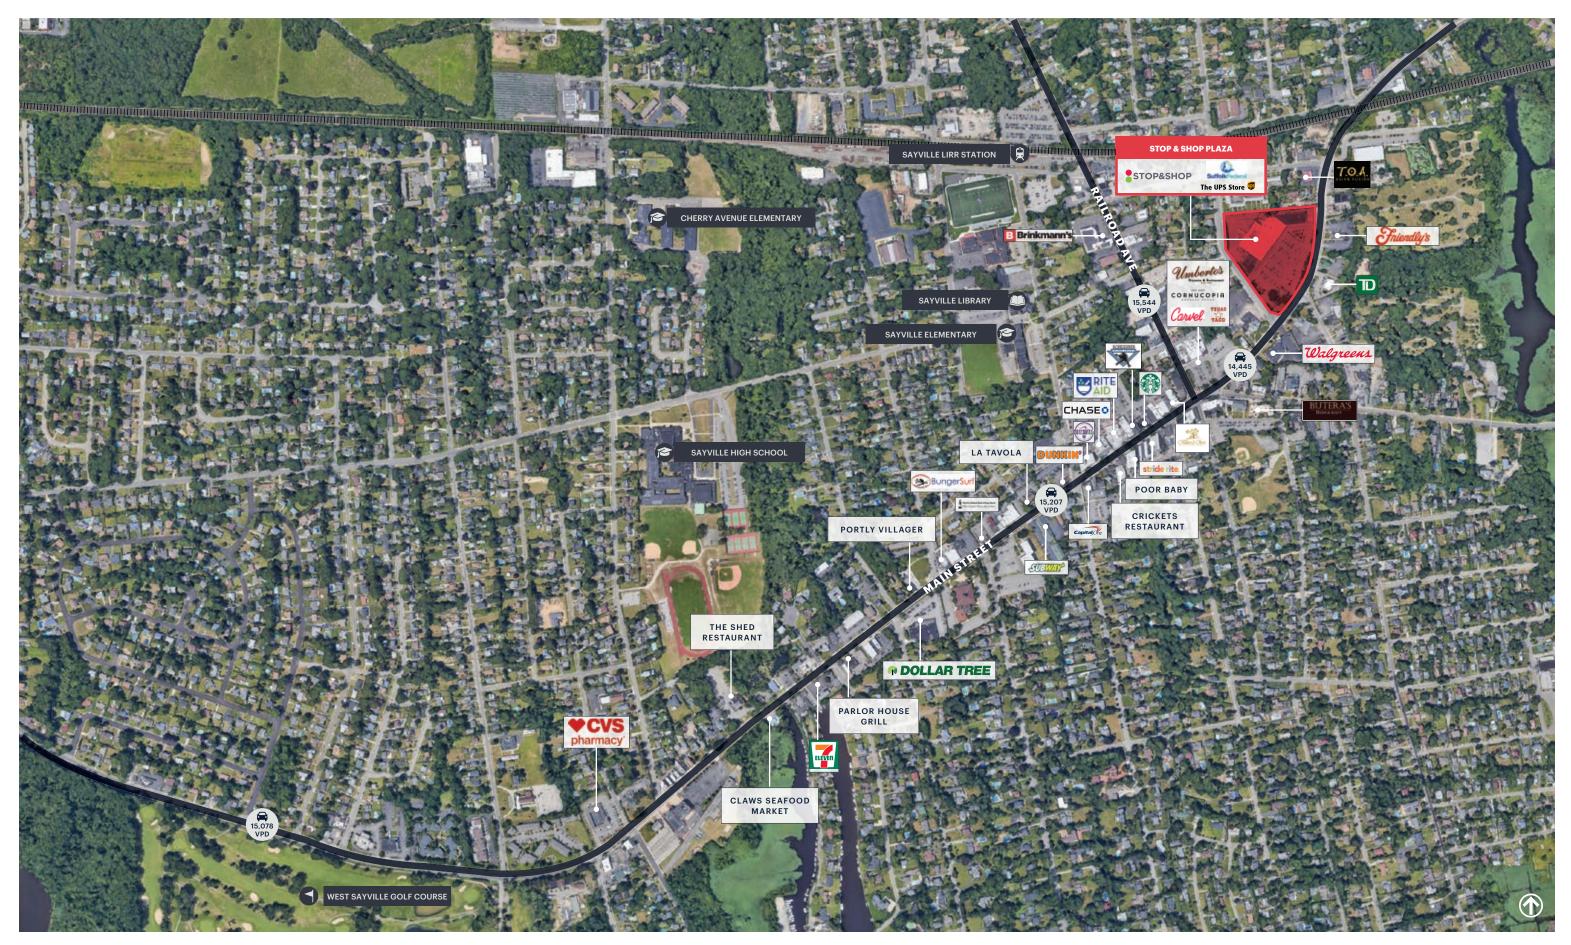

# **MARKET AERIAL**

### COMMENTS

Located at the N/E/C of Lincoln Avenue and Montauk Highway

Grocery anchored center

There are 7 access points into the center

End cap opportunity and inline space available

Approximately 14,445 vehicles pass this site daily