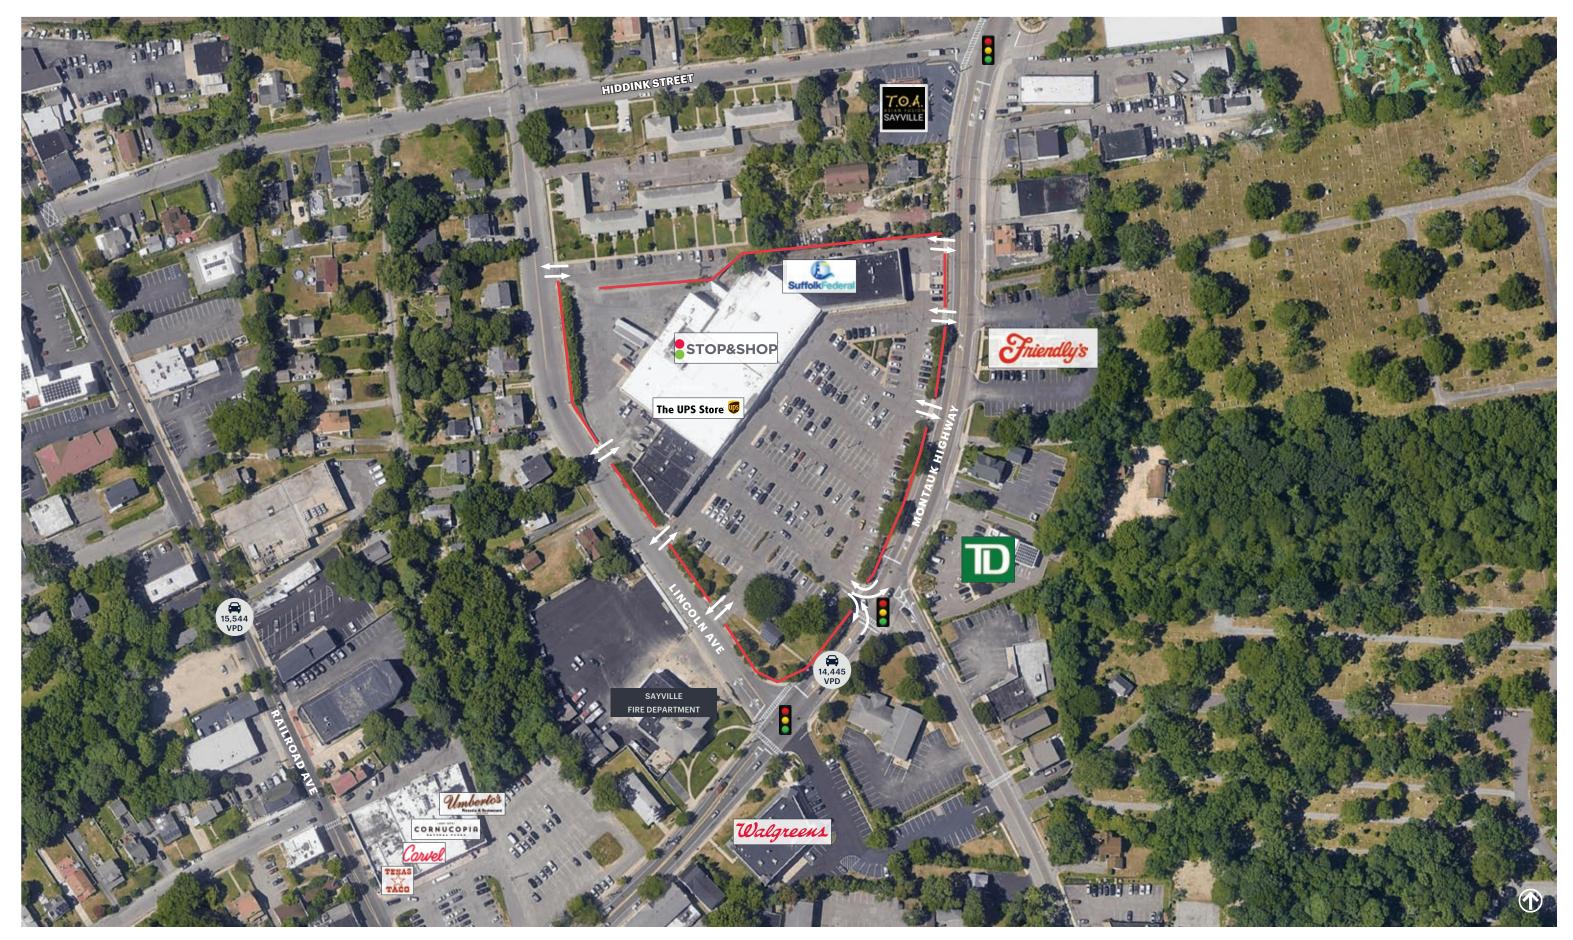

# AERIAL

### COMMENTS

Located at the N/E/C of Lincoln Avenue and Montauk Highway

Grocery anchored center

There are 7 access points into the center

End cap opportunity and inline space available

Approximately 14,445 vehicles pass this site daily