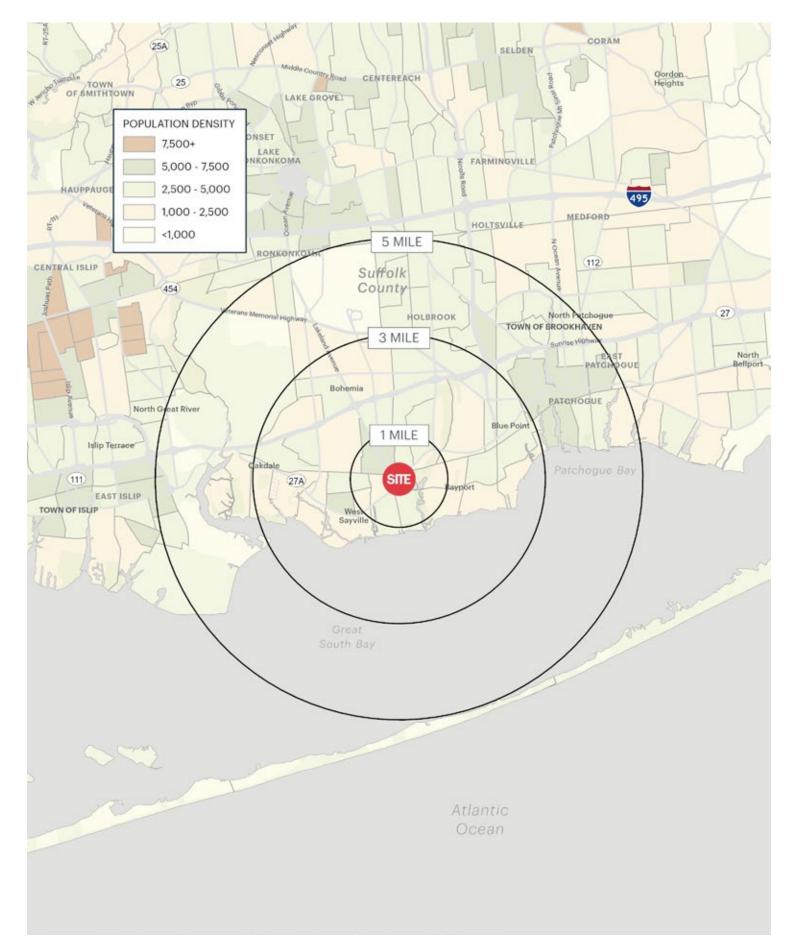

## **AREA DEMOGRAPHICS**

POPULATION 10,040 HOUSEHOLDS 3,599 AVERAGE HOUSEHOLD INCO \$166,299 MEDIAN HOUSEHOLD INCO \$136,935

**1 MILE RADIUS** 

 3 MILE RADIUS

 POPULATION

 49,857

 HOUSEHOLDS

 18,541

 AVERAGE HOUSEHOLD INCOME

 \$144,391

 MEDIAN HOUSEHOLD INCOME

 \$112,112

5 MILE RADIUS POPULATION 114,343 HOUSEHOLDS 41,488 AVERAGE HOUSEHOLD INCO \$137,646 MEDIAN HOUSEHOLD INCO \$107,646

|     | <b>COLLEGE GRADUATES</b> (Bachelor's +) |
|-----|-----------------------------------------|
|     | 3,848 - 53.0%                           |
|     | TOTAL BUSINESSES                        |
|     | 546                                     |
| OME | TOTAL EMPLOYEES                         |
|     | 4,441                                   |
| OME | DAYTIME POPULATION (w/ 16 yr +)         |
|     | 9,406                                   |
|     |                                         |

|     | <b>COLLEGE GRADUATES</b> (Bachelor's +) |
|-----|-----------------------------------------|
|     | 32,994 - 40.0%                          |
|     | TOTAL BUSINESSES                        |
|     | 6,782                                   |
| ΟΜΕ | TOTAL EMPLOYEES                         |
|     | 64,221                                  |
| ME  | DAYTIME POPULATION (w/ 16 yr +)         |
|     | 118,682                                 |
|     |                                         |

# **AREA DEMOGRAPHICS**