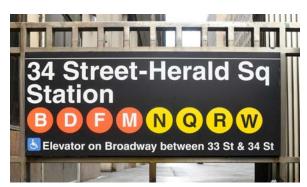

# TRANSPORTATION - RIDERSHIP REPORT

| 34th Street – Penn Station 123 |            | 34th Street – Penn Station 🛭 😉 🕒 |            | 34th Street – Herald Square Station |            | $\mathbf{B} \mathbf{D} \mathbf{F} \mathbf{M}$ |
|--------------------------------|------------|----------------------------------|------------|-------------------------------------|------------|-----------------------------------------------|
| Annual                         | 13,340,397 | Annual                           | 14,328,387 | Annual                              | 20,972,120 | NQRW                                          |
| Weekday                        | 41,257     | Weekday                          | 45,097     | Weekday                             | 64,146     |                                               |
| Weekend                        | 51,573     | Weekend                          | 52,693     | Weekend                             | 84,740     |                                               |