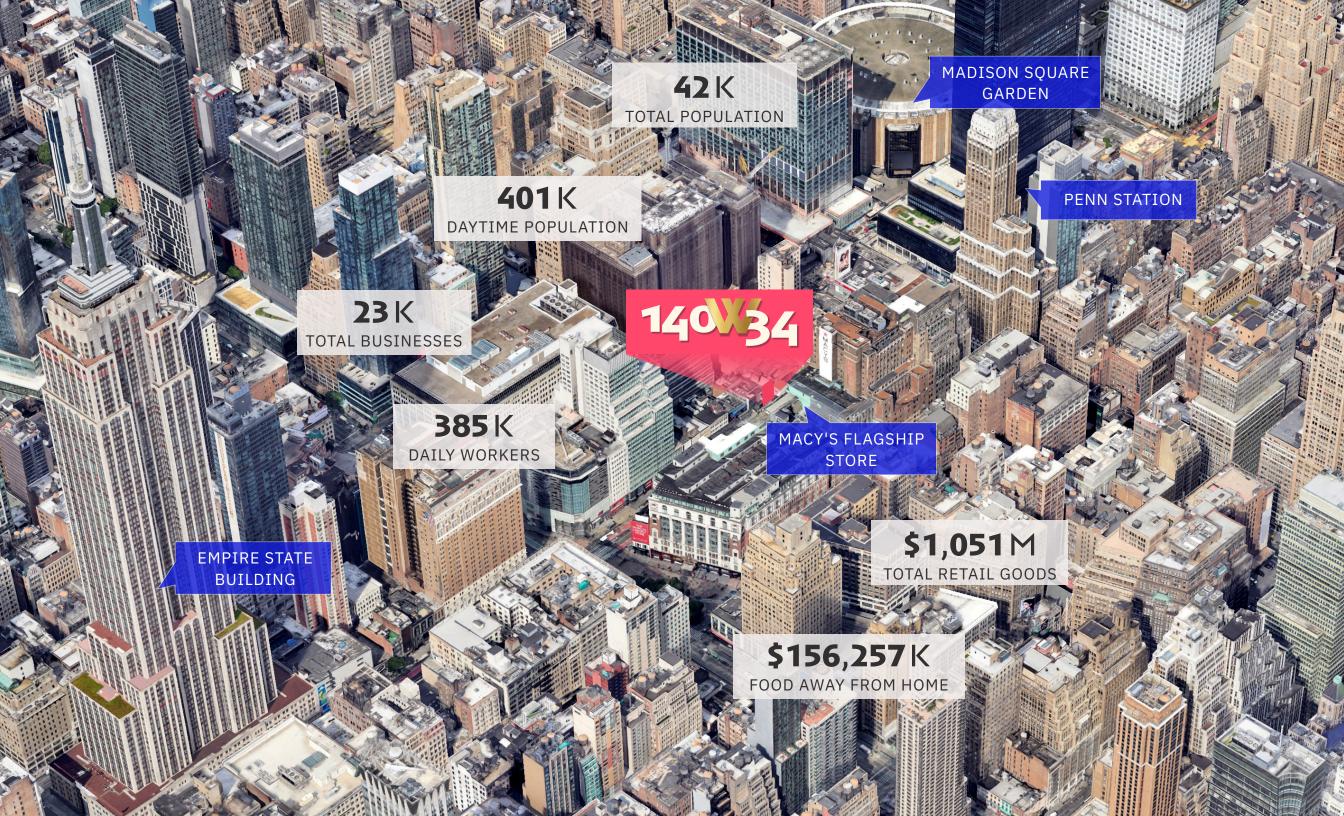

# **CEILING HEIGHTS**

Ground Floor: 13 FT Second Floor: 17 FT

#### POSSESSION

3Q 2024

#### RENT

Upon request

#### **NEIGHBORS**

Macy's, Target, Sephora, H&M, Old Navy, Foot Locker, Pandora, Famous Footwear

#### COMMENTS

- Flagship retail opportunity directly across from Macy's Herald Square store
- Multi Level Selling Floorplan with code complaint elevator and conveyor belt system
- Rare exclusive exterior branding opportunity spanning entire exterior of building
- Centrally located on Manhattan's busy 34th Street shopping corridor
- In close proximity to Madison Square Garden, NJ Transit and Long Island Railroad with over 156 million commuters annually
- Food Use Permitted

# FLOOR PLANS



HIGHLY DESIRABLE
BIG BRAND LOCATION











POOT LOCKER, TARGET, H&M,
FAMOUS FOOTWEAR



# AREA MAP



# TRANSPORTATION - RIDERSHIP REPORT

| 34th Street – Penn Station 123 |            | 34th Street – Penn Station 🛭 😉 🕒 |            | 34th Street – Herald Square Station |            | $\mathbf{B} \mathbf{D} \mathbf{F} \mathbf{M}$ |
|--------------------------------|------------|----------------------------------|------------|-------------------------------------|------------|-----------------------------------------------|
| Annual                         | 13,340,397 | Annual                           | 14,328,387 | Annual                              | 20,972,120 | NQRW                                          |
| Weekday                        | 41,257     | Weekday                          | 45,097     | Weekday                             | 64,146     |