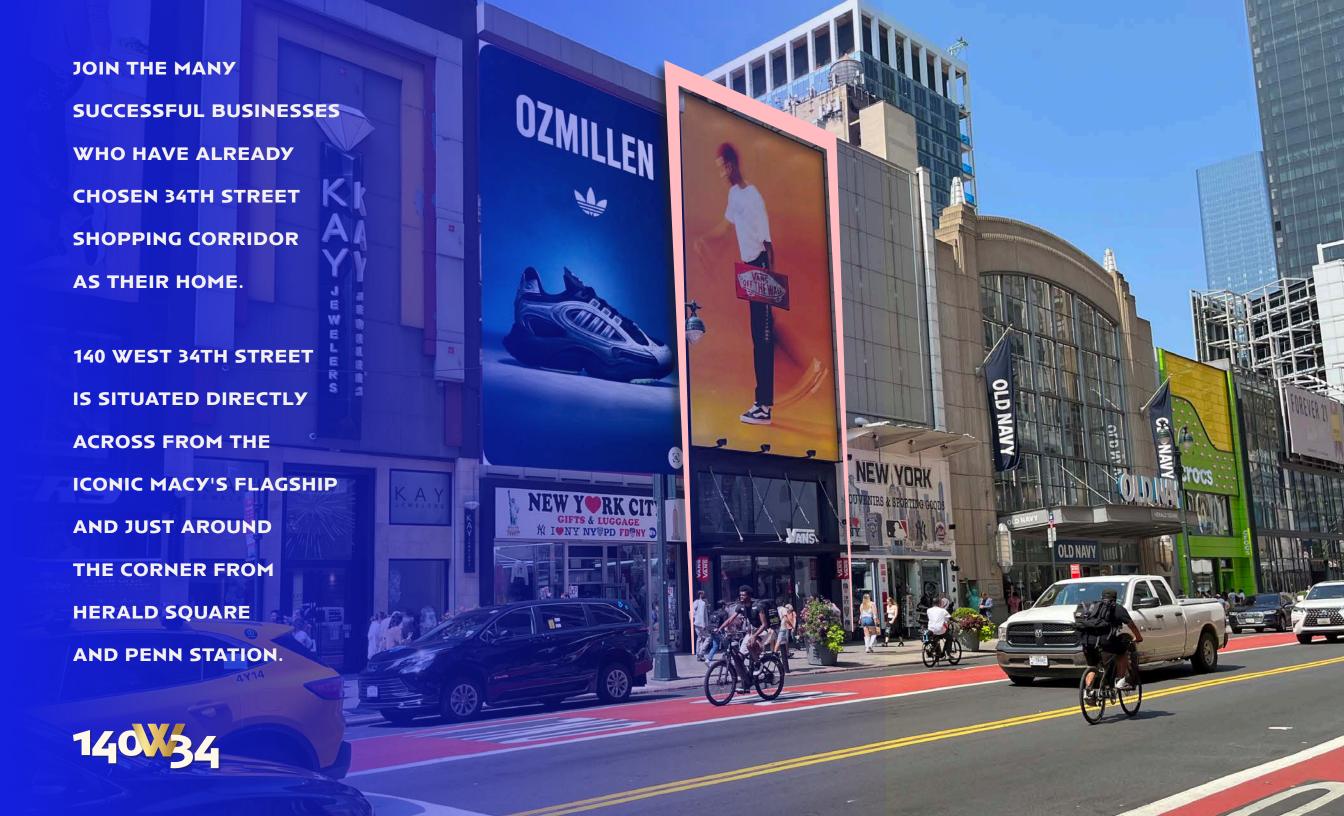

#### LOCATION

Between Broadway and Seventh Avenue

#### **NEIGHBORHOOD**

Herald Square

#### **NEIGHBORS**

Macy's, Target, Sephora, H&M, Old Navy, Foot Locker, Pandora, Famous Footwear