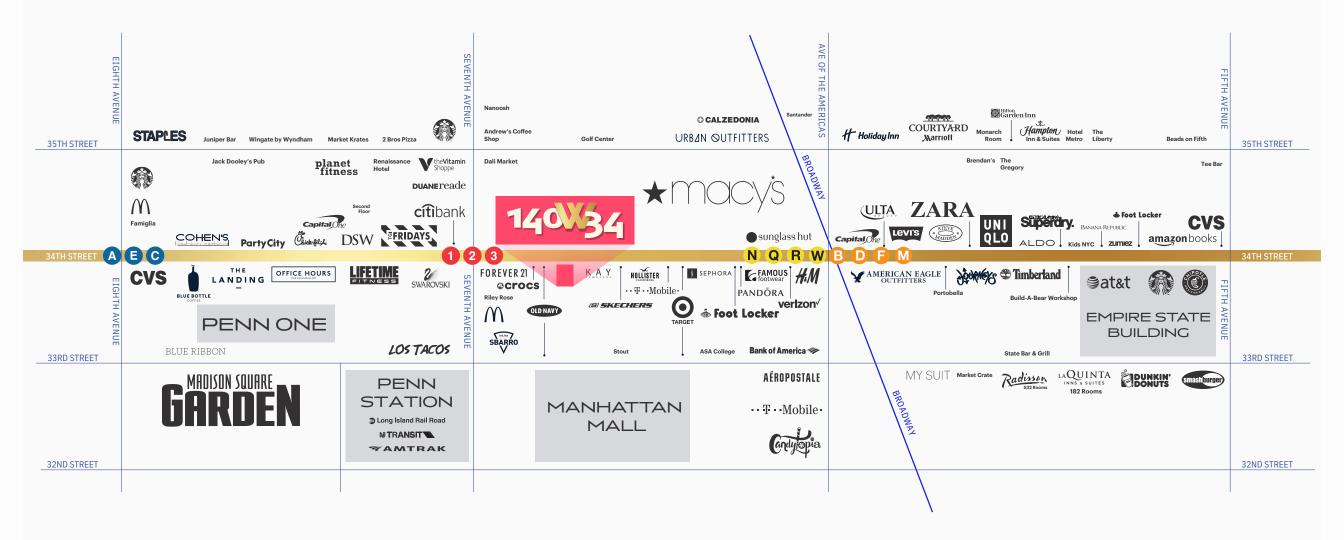

#### **NEIGHBORS**

Macy's, Target, Sephora, H&M, Old Navy, Foot Locker, Pandora, Famous Footwear

# AREA MAP