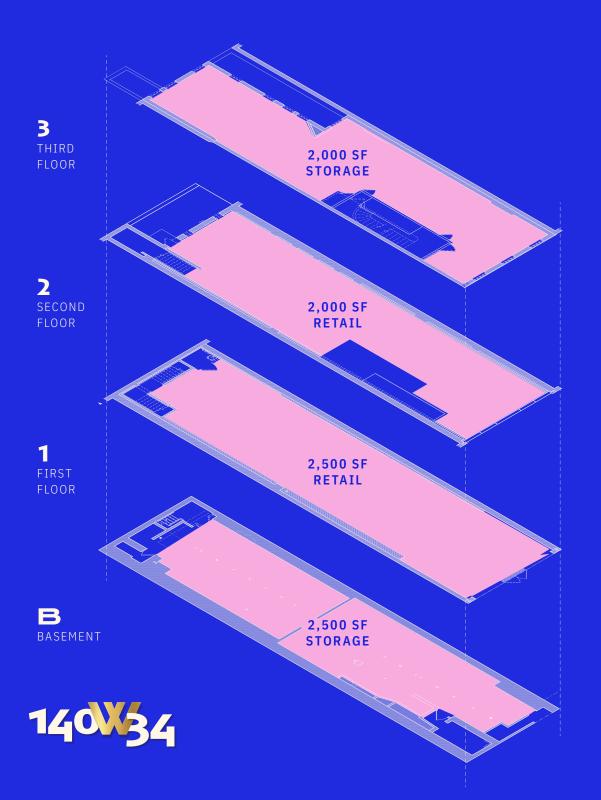

#### **TOTAL SPACE**

9,000 SF

#### SIZE

Basement: 2,500 SF Ground Floor: 2,500 SF Second Floor: 2,000 SF Third Floor: 2,000 SF

# FLOOR PLANS

HIGHLY DESIRABLE
BIG BRAND LOCATION

POOT LOCKER, TARGET, H&M,
FAMOUS FOOTWEAR