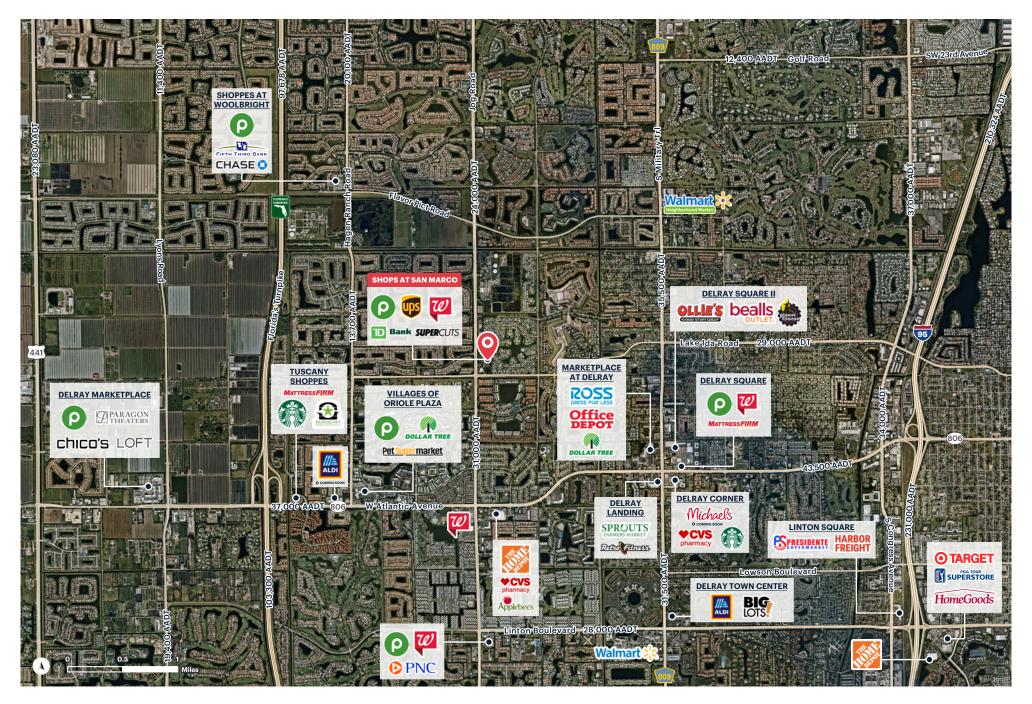

## **RETAIL AREA MAP**

RIPCO REAL ESTATE CAROLINE CHENG ccheng@ripcofl.com 404.218.2764 JEREMY MODEST jmodest@ripcofl.com 305.755.4702 RYAN TUCKER rtucker@ripcofl.com 516.965.0280

1221 Brickell Ave Suite 1540 Miami, FL 33131 • 305.390.1190 • ripcofl.com This information has been secured from sources we believe to be reliable, but we make no representations as to the accuracy of the information. References to square footage are approximate. Buyer must verify the information and bears all risk for any inaccuracies.

## COMMENTS

- The Shops at San Marco serves an affluent and growing trade area, which includes an assortment of gated communities, featuring country clubs and golf courses
- Located at the signalized intersection of Jog Road (31,000 AADT) and Lake Ida Road (10,300 AADT) in Delray Beach, FL
- Strong demographics in a 3-mile radius with population in excess of 85,000 and Average Household Income over \$95,000