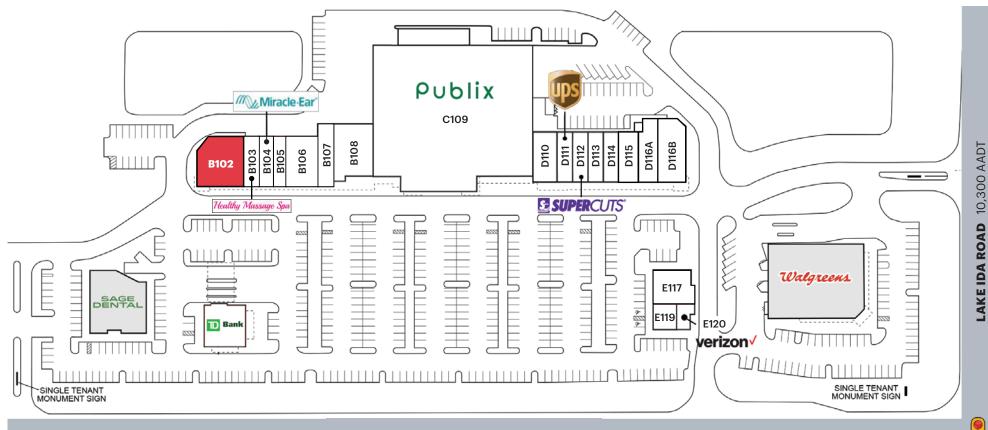

## **SPACE DETAILS**

**LOCATION** At the intersection of Jog Road and Lake Ida Road

**AVAILABLE UNITS** B102: 4,518 SF – Former second generation restaurant

**GLA** 85,000 SF

**TERM** Negotiable

ASKING RENT Upon request

**CURRENTLY** Sugar Factory HQ - Test Kitchen

**CO-TENANTS** Publix, TD Bank, The UPS Store, Supercuts, and Verizon

## **SPACE DETAILS & SITE PLAN**

| UNIT | TENANT                | SIZE     |
|------|-----------------------|----------|
| A101 | TD Bank               | 3,600 SF |
| B102 | AVAILABLE WITH NOTICE | 4,518 SF |
| B103 | Healthy Massage Spa   | 1,300 SF |
| B104 | Miracle Ear           | 1,300 SF |
| B105 | Imperial Insurance    | 1,300 SF |
| B106 | David & Co. Salon     | 3,900 SF |
| B107 | Gusty Boutique        | 1,647 SF |

| UNIT | TENANT                       | SIZE      |
|------|------------------------------|-----------|
| B108 | Ruben's - Delicatessen       | 3,000 SF  |
| C109 | Publix                       | 44,271 SF |
| D110 | Nino's Restaurant & Pizzeria | 2,700 SF  |
| D111 | The UPS Store                | 1,400 SF  |
| D112 | Supercuts                    | 1,400 SF  |
| D113 | Sabai Thai & Sushi           | 1,400 SF  |
| D114 | Palm Beach Liquor Store      | 1,400 SF  |
|      |                              |           |

| TENANT                           | SIZE                                                                                                                     |
|----------------------------------|--------------------------------------------------------------------------------------------------------------------------|
| Smoke Shack BBQ                  | 2,100 SF                                                                                                                 |
| Royal Pet Bakery & Grooming      | 1,910 SF                                                                                                                 |
| First Choice Vet/Animal Hospital | 3,500 SF                                                                                                                 |
| JJ's Dance Studio                | 2,435 SF                                                                                                                 |
| Inroma Dental                    | 1,591 SF                                                                                                                 |
| Verizon                          | 844 SF                                                                                                                   |
|                                  | Smoke Shack BBQ<br>Royal Pet Bakery & Grooming<br>First Choice Vet/Animal Hospital<br>JJ's Dance Studio<br>Inroma Dental |