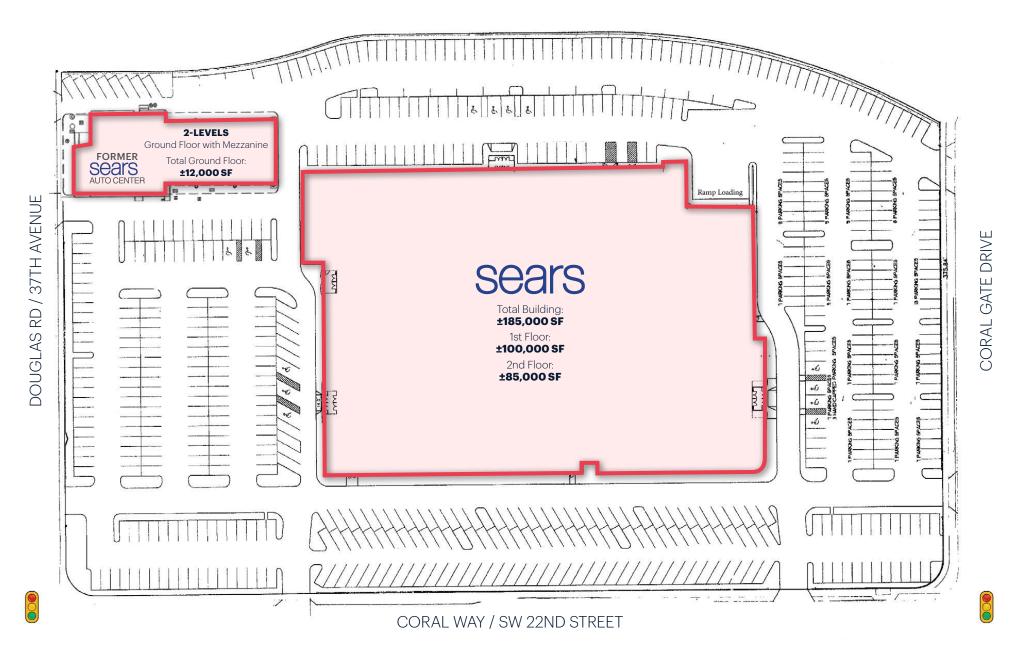

# **±185,000 SF ±12,000 SF** Available Space

CONTACT EXCLUSIVE AGENT CAROLINE CHENG ccheng@ripcofl.com • 305.390.1189 1221 Brickell Avenue. Suite 1540 • Miami, FL 33131 • 305.390.1190 • ripcofl.com This information has been secured from sources we believe to be reliable, but we make no representations as to the accuracy of the information. References to square footage are approximate. Buyer must verify the information and bears all risk for any inaccuracies.

## **SPACE DETAILS**

| <b>ZONING</b>          | <b>SEARS DEPT. STORE GLA</b> |
|------------------------|------------------------------|
| T5-0 Urban Center Zone | ±185,000 SF                  |
| PARCEL ID              | <b>SEARS AUTO CENTER GLA</b> |
| 01-4109-012-0010       | ±12,000                      |
| <b>LAND AREA</b>       | <b>TOTAL PARKING SPACES</b>  |
| ±9.71 AC - 423,027 SF  | ±627 Spaces                  |
| FLOORS                 | <b>RETAIL SUBMARKET</b>      |
| Two (2)                | Coral Gables-Miami           |