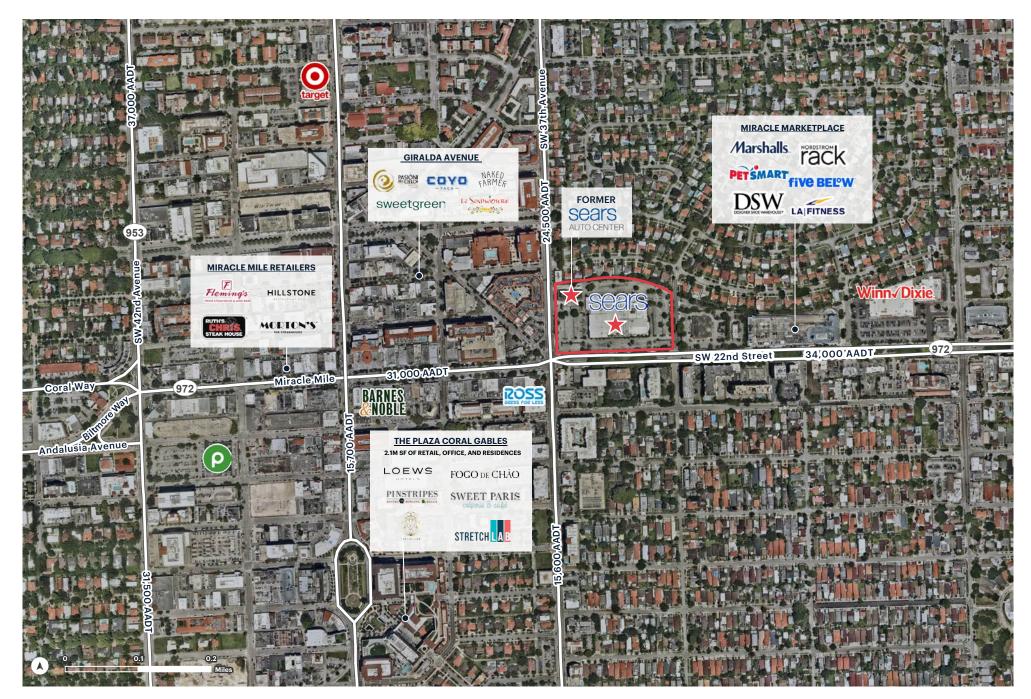

## COMMENTS

- Located at the signalized intersection of Coral Way/ SW 22nd Street (34,000 AADT) and 37th Avenue (24,500 AADT) at the eastern entrance of Coral Gable's Miracle Mile.
- Downtown Coral Gables offers a unique shopping and entertainment destination in a lushy landscape environment of tree-lined streets including Miracle Mile, Giralda Plaza and Shops at Merrick Park.
- Coral Gables is home to the University of Miami, ranked as the 2nd best college in Florida (18K Students), 150+ multi-national corporations (11M SF office), and numerous local and international retailers and restaurants (2M SF retail) attracting over 3 million tourists annually.

#### **RETAIL AREA MAP**

RIPCO

REAL ESTATE

CONTACT EXCLUSIVE AGENT CAROLINE CHENG ccheng@ripcofl.com • 305.390.1189 1221 Brickell Avenue. Suite 1540 • Miami, FL 33131 • 305.390.1190 • ripcofl.com This information has been secured from sources we believe to be reliable, but we make no representations as to the accuracy of the information. References to square footage are approximate. Buyer must verify the information and bears all risk for any inaccuracies.