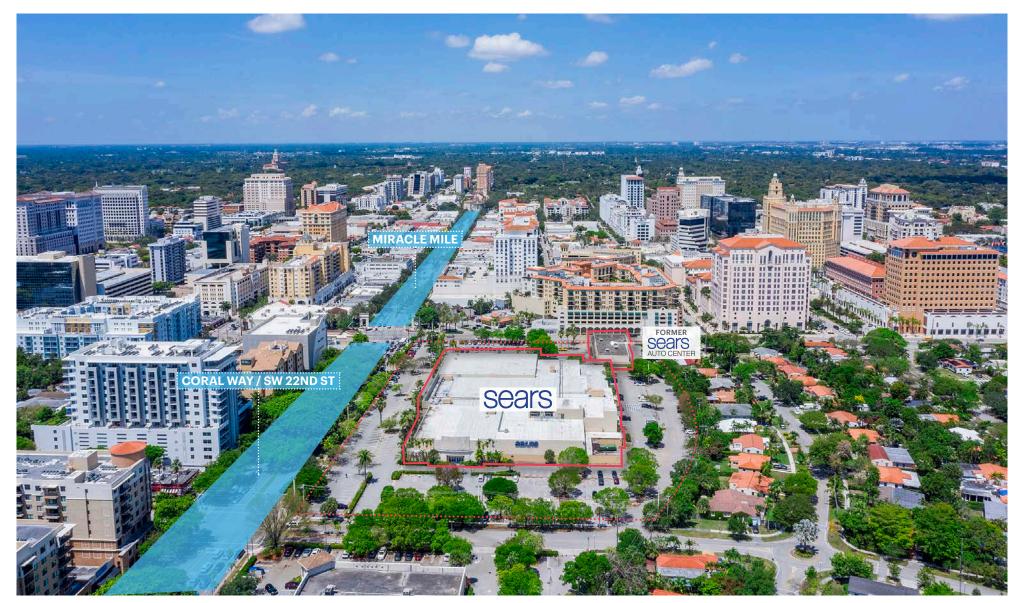

# **EXISTING SEARS DEPT STORE** & FORMER AUTO CENTER

3655 SW 22nd St, Miami, Florida 33145

# **±185,000 SF ±12,000 SF** Available Space

CONTACT EXCLUSIVE AGENT CAROLINE CHENG ccheng@ripcofl.com • 305.390.1189 1221 Brickell Avenue. Suite 1540 • Miami, FL 33131 • 305.390.1190 • ripcofl.com This information has been secured from sources we believe to be reliable, but we make no representations as to the accuracy of the information. References to square footage are approximate. Buyer must verify the information and bears all risk for any inaccuracies.