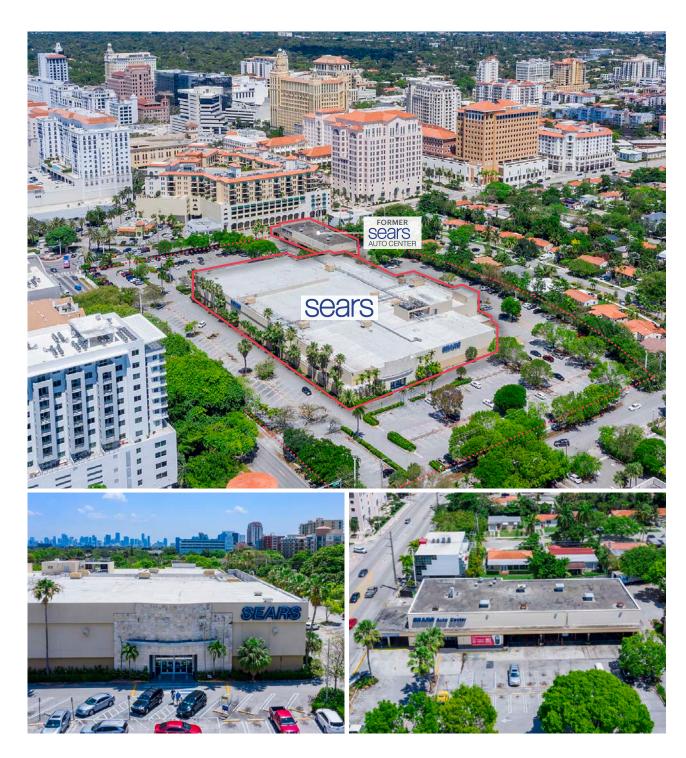

# **EXISTING SEARS DEPT STORE** & FORMER AUTO CENTER

3655 SW 22nd St, Miami, Florida 33145

# **±185,000 SF ±12,000 SF** Available Space

CONTACT EXCLUSIVE AGENT CAROLINE CHENG ccheng@ripcofl.com • 305.390.1189 1221 Brickell Avenue. Suite 1540 • Miami, FL 33131 • 305.390.1190 • ripcofl.com This information has been secured from sources we believe to be reliable, but we make no representations as to the accuracy of the information. References to square footage are approximate. Buyer must verify the information and bears all risk for any inaccuracies.