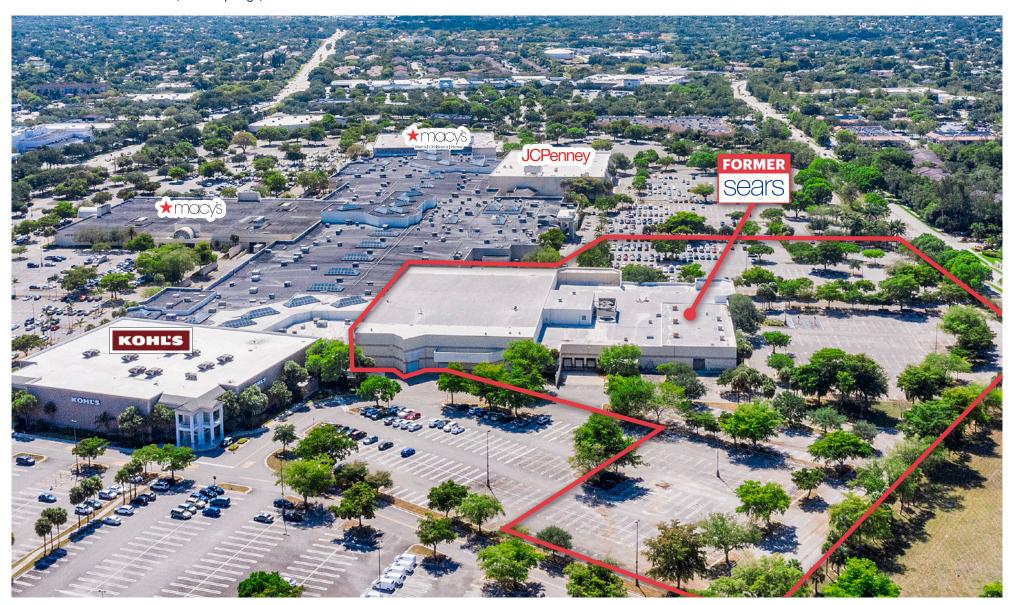

### **RETAIL AERIAL**

#### **HIGHLIGHTS**

The Simon owned regional shopping mall is approximately 945,000 SF and features over 120 specialty stores.

Serves as the retail hub for the dense suburban area of middle and uppermiddle class families in Coral Springs and nearby communities including Parkland, Coconut Creek, and Margate.

Located at the heavily trafficked, signalized intersection of W. Atlantic Blvd (26,000 AADT) and N. University Drive (50,500 AADT).

Redevelopment Opportunity options include Retail and Multifamily to unlock land value's highest and best use.