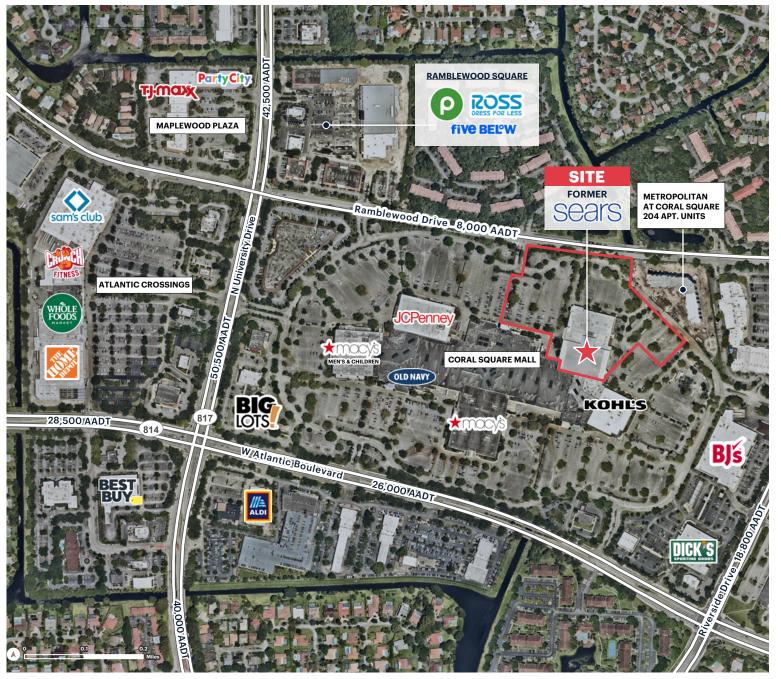

## **POINTS OF INTEREST**

**CONTACT EXCLUSIVE AGENT** 

#### **HIGHLIGHTS**

The Simon owned regional shopping mall is approximately 945,000 SF and features over 120 specialty stores.

Serves as the retail hub for the dense suburban area of middle and uppermiddle class families in Coral Springs and nearby communities including Parkland, Coconut Creek, and Margate.

Located at the heavily trafficked, signalized intersection of W. Atlantic Blvd (26,000 AADT) and N. University Drive (50,500 AADT).

Redevelopment Opportunity options include Retail and Multifamily to unlock land value's highest and best use.