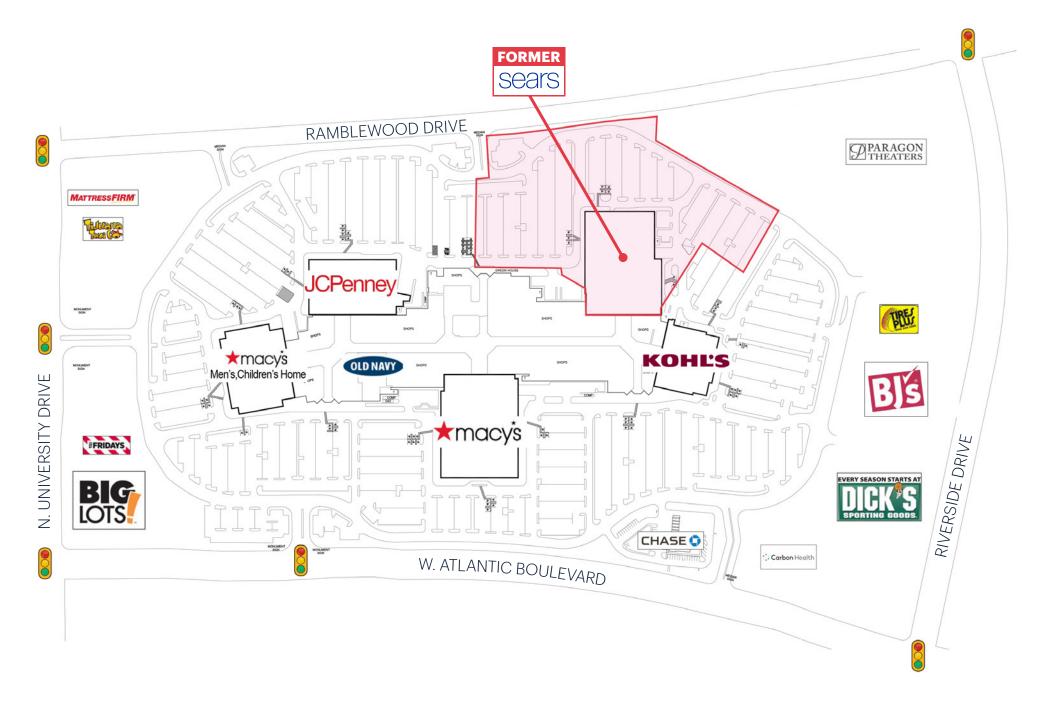

76 SF

#### **LAND AREA**

±12 acres - 522,720 SF

#### **YEAR BUILT**

1989

## **NUMBER OF FLOORS**

Two (2)

#### **CEILING HEIGHT**

- 1st floor: ±15' AFF
- 2nd floor: ±18' AFF

#### **TOTAL PARKING SPACES**

756 spaces

#### **HIGHLIGHTS**

The Simon owned regional shopping mall is approximately 945,000 SF and features over 120 specialty stores.

Serves as the retail hub for the dense suburban area of middle and uppermiddle class families in Coral Springs and nearby communities including Parkland, Coconut Creek, and Margate.

Located at the heavily trafficked, signalized intersection of W. Atlantic Blvd (26,000 AADT) and N. University Drive (50,500 AADT).

Redevelopment Opportunity options include Retail and Multifamily to unlock land value's highest and best use.



# **SITE PLAN**





# **LEVEL 1**



## **CONCEPTUAL DEMISING PLAN #2**





# **LEVEL 2**





 $information. \ References to square footage are approximate. \ Buyer must verify the information and bears all risk for any inaccuracies.$ 

# **PARCEL SURVEY**





## **POINTS OF INTEREST**





**CONTACT EXCLUSIVE AGENT** 

# **2023 AREA DEMOGRAPHICS**



# **POPULATION**

| 1 mile  | 17,803  |
|---------|---------|
| 3 miles | 198,742 |
| 5 miles | 404,420 |

#### **DAYTIME POPULATION**

| 1 mile  | 17,056  |
|---------|---------|
| 3 miles | 146,953 |
| 5 miles | 327.404 |

#### **TOTAL HOUSEHOLDS**

| 1 mile  | 6,406   |
|---------|---------|
| 3 miles | 72,698  |
| 5 miles | 154,407 |

# **MEDIAN AGE**

| 1 mile  | 40.5 |
|---------|------|
| 3 miles | 40.8 |
| 5 miles | 42.3 |

#### COLLEGE GRADUATES