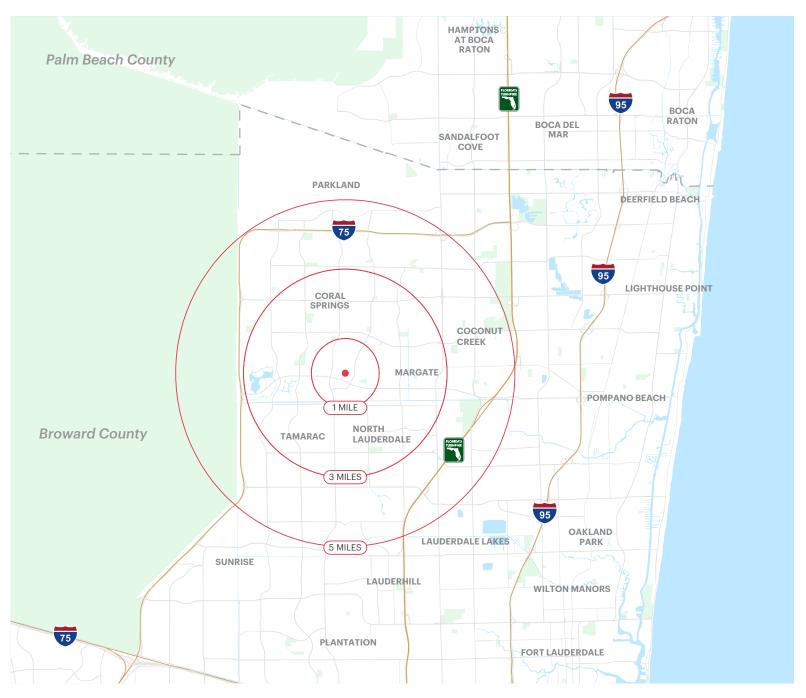

# **2023 AREA DEMOGRAPHICS**

# **POPULATION**

| 1 mile  | 17,803  |
|---------|---------|
| 3 miles | 198,742 |
| 5 miles | 404,420 |

#### **DAYTIME POPULATION**

| 1 mile  | 17,056  |
|---------|---------|
| 3 miles | 146,953 |
| 5 miles | 327.404 |

#### **TOTAL HOUSEHOLDS**

| 1 mile  | 6,406   |
|---------|---------|
| 3 miles | 72,698  |
| 5 miles | 154,407 |

# **MEDIAN AGE**

| 1 mile  | 40.5 |
|---------|------|
| 3 miles | 40.8 |
| 5 miles | 42.3 |

#### COLLEGE GRADUATES (Bachelor's +)

| 1 mile  | 3,397 - 26%  |  |
|---------|--------------|--|
| 3 miles | 31,009 - 22% |  |
| 5 miles | 65.442 - 22% |  |

# **TOTAL BUSINESSES**

| 1 mile  | 1,157  |
|---------|--------|
| 3 miles | 7,949  |
| 5 miles | 19,614 |

#### **TOTAL EMPLOYEES**

| 1 mile  | 9,970   |
|---------|---------|
| 3 miles | 56,526  |
| 5 miles | 140,231 |

#### **AVERAGE HH INCOME**

| 1 mile  | \$112,279 |
|---------|-----------|
| 3 miles | \$89,344  |
| 5 miles | \$91,530  |