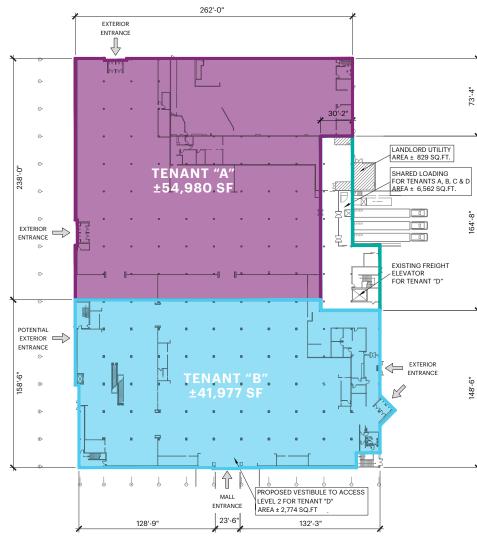

*YEAR BUILT**

1989

## **NUMBER OF FLOORS**

Two (2)

#### **CEILING HEIGHT**

- 1st floor: ±15' AFF
- 2nd floor: ±18' AFF

#### **TOTAL PARKING SPACES**

756 spaces

#### **HIGHLIGHTS**

The Simon owned regional shopping mall is approximately 945,000 SF and features over 120 specialty stores.

Serves as the retail hub for the dense suburban area of middle and uppermiddle class families in Coral Springs and nearby communities including Parkland, Coconut Creek, and Margate.

Located at the heavily trafficked, signalized intersection of W. Atlantic Blvd (26,000 AADT) and N. University Drive (50,500 AADT).

Redevelopment Opportunity options include Retail and Multifamily to unlock land value's highest and best use.



# **SITE PLAN**





# **LEVEL 1**



## **CONCEPTUAL DEMISING PLAN #2**





# **LEVEL 2**





 $information. \ References to square footage are approximate. \ Buyer must verify the information and bears all risk for any inaccuracies.$ 

# **PARCEL SURVEY**





## **POINTS OF INTEREST**





**CONTACT EXCLUSIVE AGENT** 

# **2023 AREA DEMOGRAPHICS**



# **POPULATION**

| 1 mile  | 17,803  |
|---------|---------|
| 3 miles | 198,742 |
| 5 miles | 404,420 |

#### **DAYTIME POPULATION**

| 1 mile  | 17,056  |
|---------|---------|
| 3 miles | 146,953 |
| 5 miles | 327.404 |

#### **TOTAL HOUSEHOLDS**

| 1 mile  | 6,406   |
|---------|---------|
| 3 miles | 72,698  |
| 5 miles | 154,407 |

# **MEDIAN AGE**

| 1 mile  | 40.5 |
|---------|------|
| 3 miles | 40.8 |
| 5 miles | 42.3 |

#### COLLEGE GRADUATES (Bachelor's +)

| 1 mile  | 3,397 - 26%  |  |
|---------|