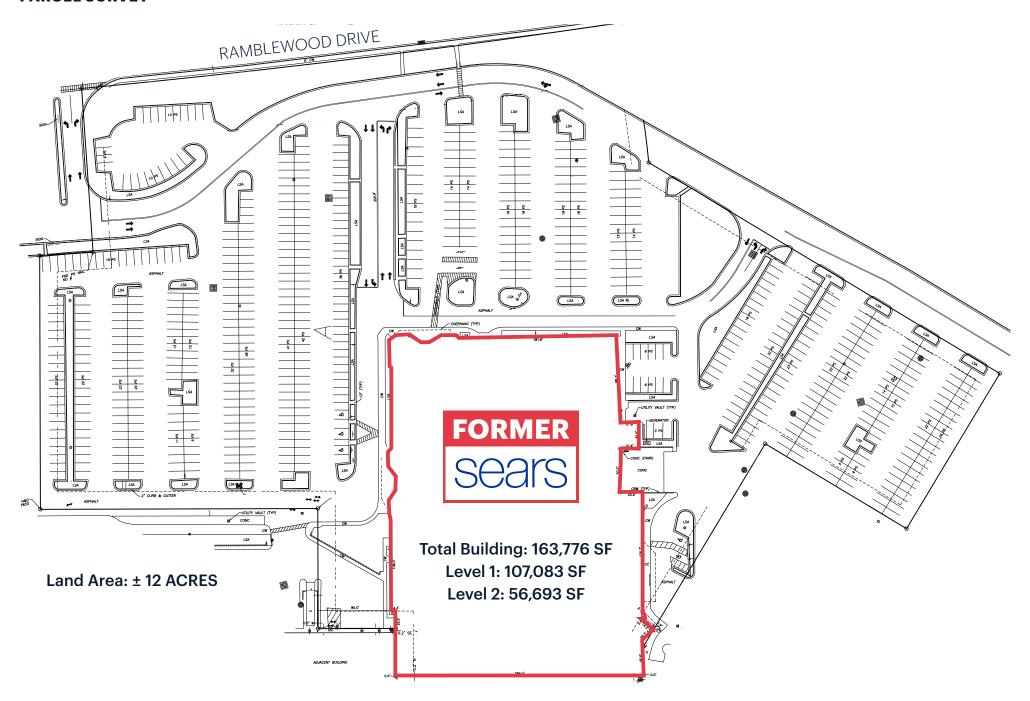

The Simon owned regional shopping mall is approximately 945,000 SF and features over 120 specialty stores.

Serves as the retail hub for the dense suburban area of middle and uppermiddle class families in Coral Springs and nearby communities including Parkland, Coconut Creek, and Margate.

Located at the heavily trafficked, signalized intersection of W. Atlantic Blvd (26,000 AADT) and N. University Drive (50,500 AADT).

Redevelopment Opportunity options include Retail and Multifamily to unlock land value's highest and best use.



# **SITE PLAN**





# **LEVEL 1**



## **CONCEPTUAL DEMISING PLAN #2**





# **LEVEL 2**





 $information. \ References to square footage are approximate. \ Buyer must verify the information and bears all risk for any inaccuracies.$ 

# **PARCEL SURVEY**





## **POINTS OF INTEREST**





**CONTACT EXCLUSIVE AGENT** 

# **2023 AREA DEMOGRAPHICS**



# **POPULATION**

| 1 mile  | 17,803  |
|---------|---------|
| 3 miles | 198,742 |
| 5 miles | 404,420 |

#### **DAYTIME POPULATION**

| 1 mile  | 17,056  |
|---------|---------|
| 3 miles | 146,953 |
| 5 miles | 327.404 |

#### **TOTAL HOUSEHOLDS**

| 1 mile  | 6,406   |
|---------|---------|
| 3 miles | 72,698  |
| 5 miles | 154,407 |

# **MEDIAN AGE**

| 1 mile  | 40.5 |
|---------|------|
| 3 miles | 40.8 |
| 5 miles | 42.3 |

#### COLLEGE GRADUATES (Bachelor's +)

| 1 mile  | 3,397 - 26%  |  |
|---------|--------------|--|
| 3 miles | 31,009 - 22% |  |
| 5 miles | 65.442 - 22% |  |

# **TOTAL BUSINESSES**

| 1 mile  | 1,157  |
|---------|--------|
| 3 miles | 7,949  |
| 5 miles | 19,614 |