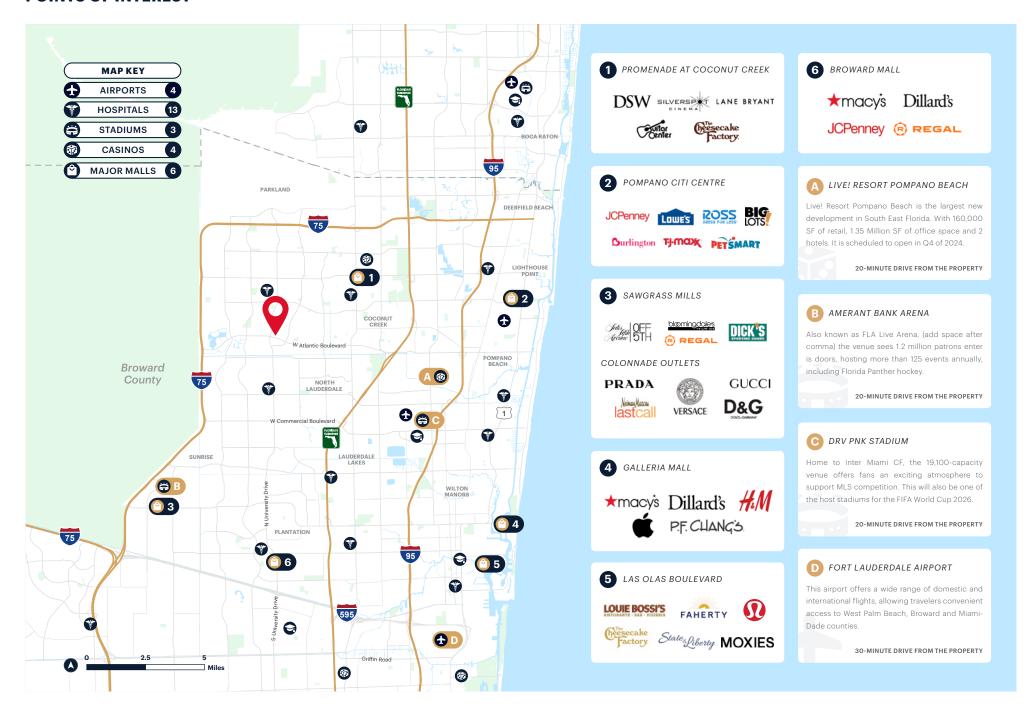

ping mall is approximately 945,000 SF and features over 120 specialty stores.

Serves as the retail hub for the dense suburban area of middle and uppermiddle class families in Coral Springs and nearby communities including Parkland, Coconut Creek, and Margate.

Located at the heavily trafficked, signalized intersection of W. Atlantic Blvd (26,000 AADT) and N. University Drive (50,500 AADT).

Redevelopment Opportunity options include Retail and Multifamily to unlock land value's highest and best use.



# **SITE PLAN**





# **LEVEL 1**



## **CONCEPTUAL DEMISING PLAN #2**





# **LEVEL 2**





 $information. \ References to square footage are approximate. \ Buyer must verify the information and bears all risk for any inaccuracies.$ 

# **PARCEL SURVEY**





## **POINTS OF INTEREST**





**CONTACT EXCLUSIVE AGENT** 

# **2023 AREA DEMOGRAPHICS**



# **POPULATION**

| 1 mile  | 17,803  |
|---------|---------|
| 3 miles | 198,742 |
| 5 miles | 404,420 |

#### **DAYTIME POPULATION**

| 1 mile  | 17,056  |
|---------|---------|
| 3 miles | 146,953 |
| 5 miles | 327.404 |

#### **TOTAL HOUSEHOLDS**

| 1 mile  | 6,406   |
|---------|---------|
| 3 miles | 72,698  |
| 5 miles | 154,407 |

# **MEDIAN AGE**

| 1 mile  | 40.5 |
|---------|------|
| 3 miles | 40.8 |
| 5 miles | 42.3 |

#### COLLEGE GRADUATES (Bachelor's +)

| 1 mile  | 3,397 - 26%  |  |
|---------|--------------|--|
| 3 miles | 31,009 - 22% |  |
| 5 miles | 65.442 - 22% |  |

# **TOTAL BUSINESSES**

| 1 mile  | 1,157  |
|---------|--------|
| 3 miles | 7,949  |
| 5 miles | 19,614 |

#### **TOTAL EMPLOYEES**

| 1