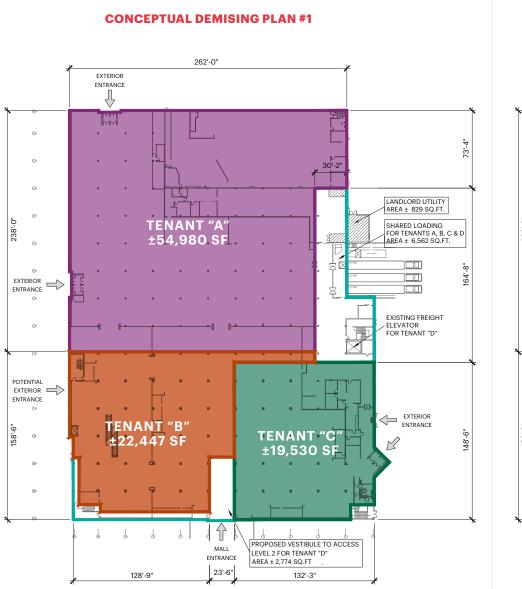

AREA**

±12 acres - 522,720 SF

#### **YEAR BUILT**

1989

## **NUMBER OF FLOORS**

Two (2)

#### **CEILING HEIGHT**

- 1st floor: ±15' AFF
- 2nd floor: ±18' AFF

#### **TOTAL PARKING SPACES**

756 spaces

#### **HIGHLIGHTS**

The Simon owned regional shopping mall is approximately 945,000 SF and features over 120 specialty stores.

Serves as the retail hub for the dense suburban area of middle and uppermiddle class families in Coral Springs and nearby communities including Parkland, Coconut Creek, and Margate.

Located at the heavily trafficked, signalized intersection of W. Atlantic Blvd (26,000 AADT) and N. University Drive (50,500 AADT).

Redevelopment Opportunity options include Retail and Multifamily to unlock land value's highest and best use.



# **SITE PLAN**





# **LEVEL 1**



## **CONCEPTUAL DEMISING PLAN #2**





# **LEVEL 2**





 $information. \ References to square footage are approximate. \ Buyer must verify the information and bears all risk for any inaccuracies.$ 

# **PARCEL SURVEY**





## **POINTS OF INTEREST**





**CONTACT EXCLUSIVE AGENT** 

# **2023 AREA DEMOGRAPHICS**



# **POPULATION**

| 1 mile  | 17,803  |
|---------|---------|
| 3 miles | 198,742 |
| 5 miles | 404,420 |

#### **DAYTIME POPULATION**

| 1 mile  | 17,056  |
|---------|---------|
| 3 miles | 146,953 |
| 5 miles | 327.404 |

#### **TOTAL HOUSEHOLDS**

| 1 mile  | 6,406   |
|---------|---------|
| 3 miles | 72,698  |
| 5 miles | 154,407 |

# **MEDIAN AGE**

| 1 mile  | 40.5 |
|---------|------|
| 3 miles | 40.8 |
| 5 miles | 42.3 |

#### COLLEGE GRADUATES (Bachelor's +)

| 1