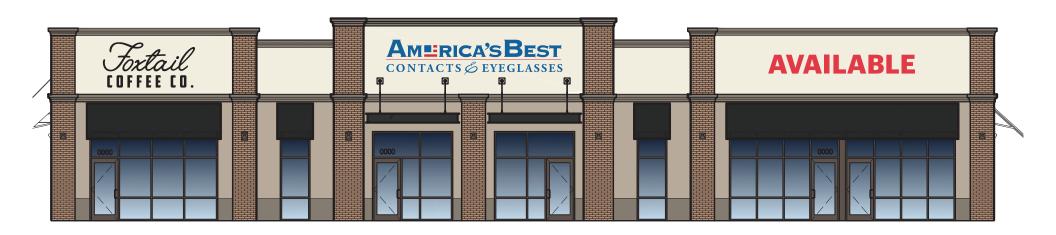

#### LOT 3 | FOR LEASE

- Suite A Foxtail Coffee Co.
- Suite B America's Best Contacts & Eyeglasses
- Suite C ±2,310 SF End-cap with outdoor seating

#### LOT 4 | FOR SALE OR B.T.S

#### Pad site, suites can be any size

- Suite D ±1,650 SF
- Suite E ±1,650 SF
- Suite F ±1,650 SF
- · Car wash prohibited