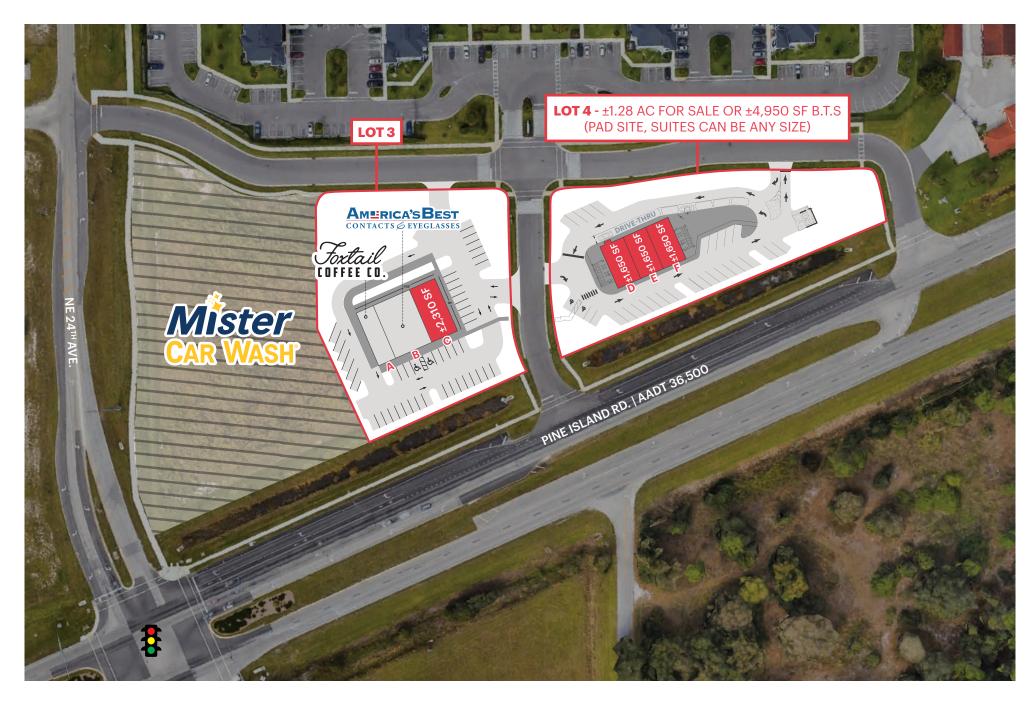

# LOT 4 $|\pm$ 1.28 AC FOR SALE OR $\pm$ 4,950 SF B.T.S LOT 3 $|\pm$ 2,310 SF FOR LEASE

#### LOT 3 | FOR LEASE

- Suite A Foxtail Coffee Co.
- Suite B America's Best Contacts & Eyeglasses
- Suite C ±2,310 SF End-cap with outdoor seating

#### LOT 4 | FOR SALE OR B.T.S

#### Pad site, suites can be any size

- Suite D ±1,650 SF
- Suite E ±1,650 SF
- Suite F ±1,650 SF
- · Car wash prohibited

#### COMMENTS

- · The building is highly visible from Pine Island Road
- 36,500 (+/-) Pine Island Road AADT
- 3,600 (+/-) NE 24th Avenue AADT
- Ideal location for QSR, Daycare, Auto, and Medical (excluding Car Wash & Cannabis)
- · Adjacent to 320 luxury apartments
- · Outdoor seating available
- Plenty of on-site parking

## **SITEPLAN**