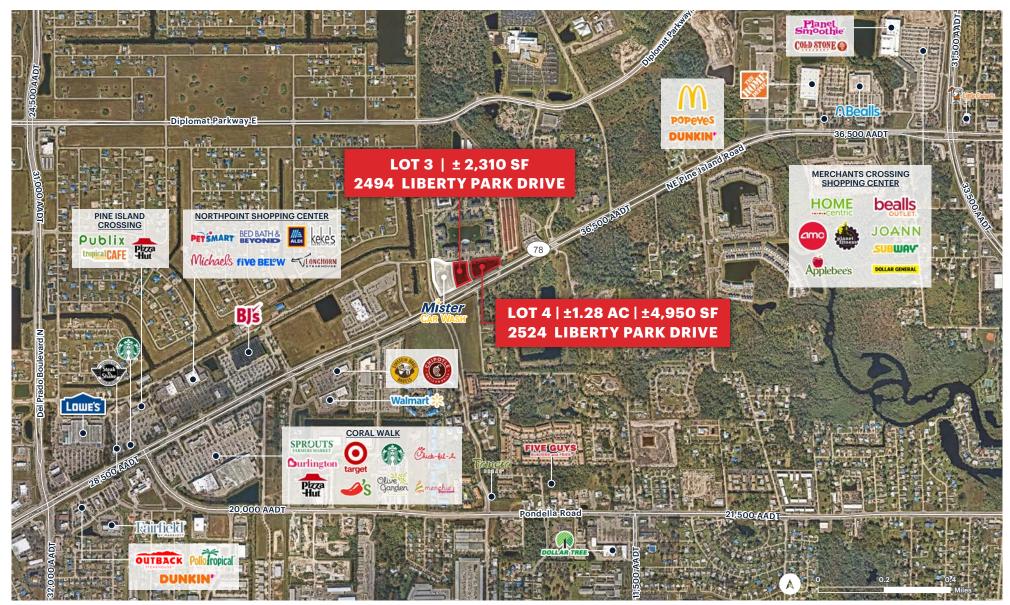

# PINE ISLAND ROAD OUTPARCELS

2494 & 2524 Liberty Park Drive | NEC of Pine Island Rd and Northeast 24th Ave.

CAPE CORAL | FLORIDA

### **RETAIL AREA MAP**

| POPULATION |         | TOTAL HOUSEHOLDS |        | AVG. HOUSEHOLD INCOME |          | DAYTIME POPULATION |         | BUSINESSES |       |
|------------|---------|------------------|--------|-----------------------|----------|--------------------|---------|------------|-------|
| 1 mile     | 4,056   | 1 mile           | 1,755  | 1 mile                | \$72,799 | 1 mile             | 4,586   | 1 mile     | 218   |
| 3 miles    | 55,973  | 3 miles          | 23,743 | 3 miles               | \$76,925 | 3 miles            | 50,828  | 3 miles    | 2,582 |
| 5 miles    | 138,518 | 5 miles          | 58,223 | 5 miles               | \$79,400 | 5 miles            | 133,838 | 5 miles    | 6,606 |