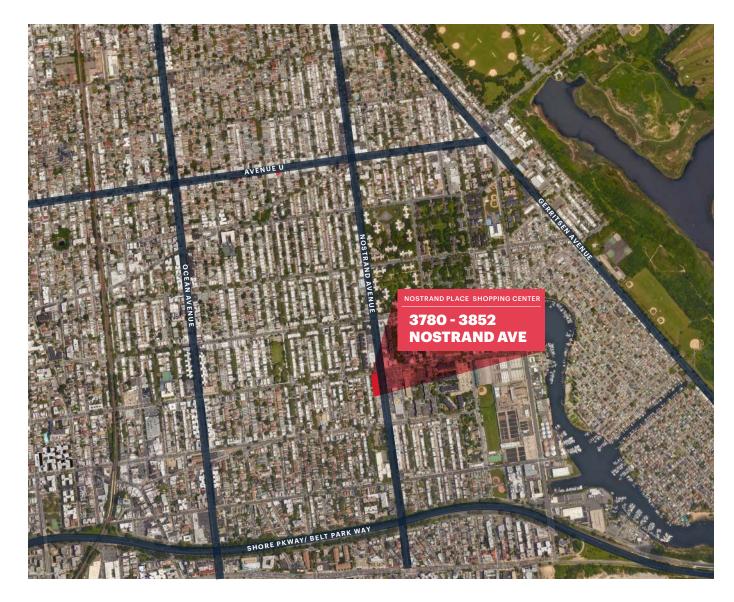

# **NOSTRAND PLACE**

Located at 3780-3852 Nostrand Avenue Between Avenue Y and Avenue Z

SHEEPSHEAD BAY BROOKYLN | NY

#### LOCATION

Nostrand Avenue between Avenues Y and Z

#### COMMENTS

Densely populated Sheepshead Bay neighborhood of Brooklyn, NY

Dedicated parking lot in rear of building

Located just 2 blocks north of Shore/Belt Parkway, three blocks from the Emmons Ave waterfront

## **SITE PHOTO**