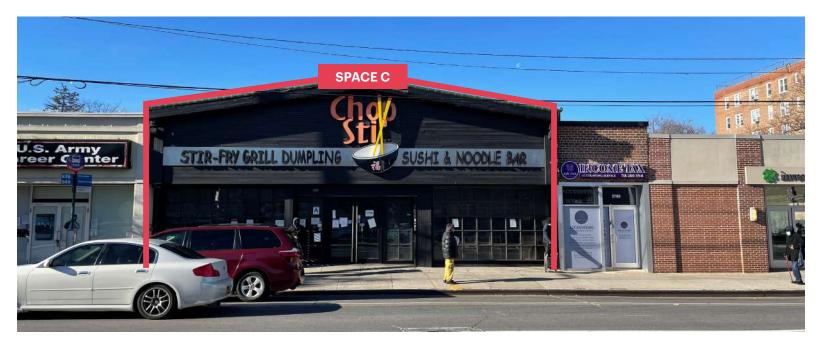

#### SIZE

| Ground Floor                    |           |
|---------------------------------|-----------|
| Space A                         | 4,157 SF* |
| Space B                         | 3,000 SF* |
| *Spaces A and B can be combined | 7,157 SF  |
| Space C                         | 3,081 SF  |
| Space D (lease out)             | 2,108 SF  |

#### **STATUS**

| Space A | Former BUYK              |
|---------|--------------------------|
| Space B | Former Chase Bank        |
| Space C | Former Chopstix          |
| Space D | Former 99¢ and Plus      |
| Space E | Former Bogoraz Law Group |