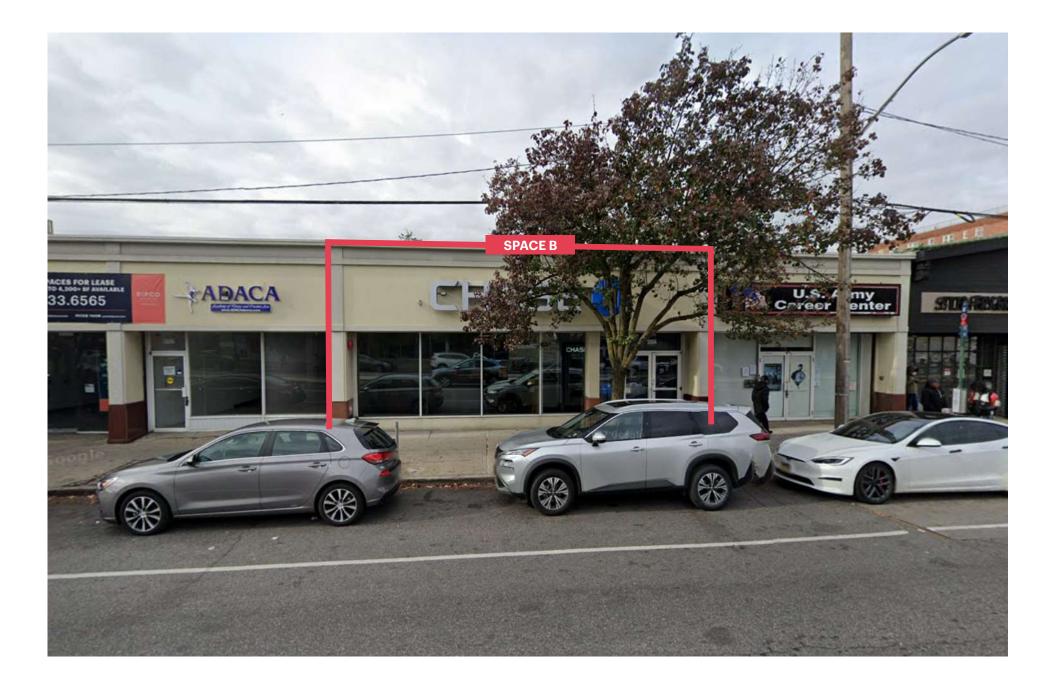

#### SIZE

| Ground Floor                    |           |
|---------------------------------|-----------|
| Space A                         | 4,157 SF* |
| Space B                         | 3,000 SF* |
| *Spaces A and B can be combined | 7,157 SF  |
| Space C                         | 3,081 SF  |
| Space D (lease out)             | 2,108 SF  |

#### **STATUS**

| Space A | Former BUYK              |
|---------|--------------------------|
| Space B | Former Chase Bank        |
| Space C | Former Chopstix          |
| Space D | Former 99¢ and Plus      |
| Space E | Former Bogoraz Law Group |