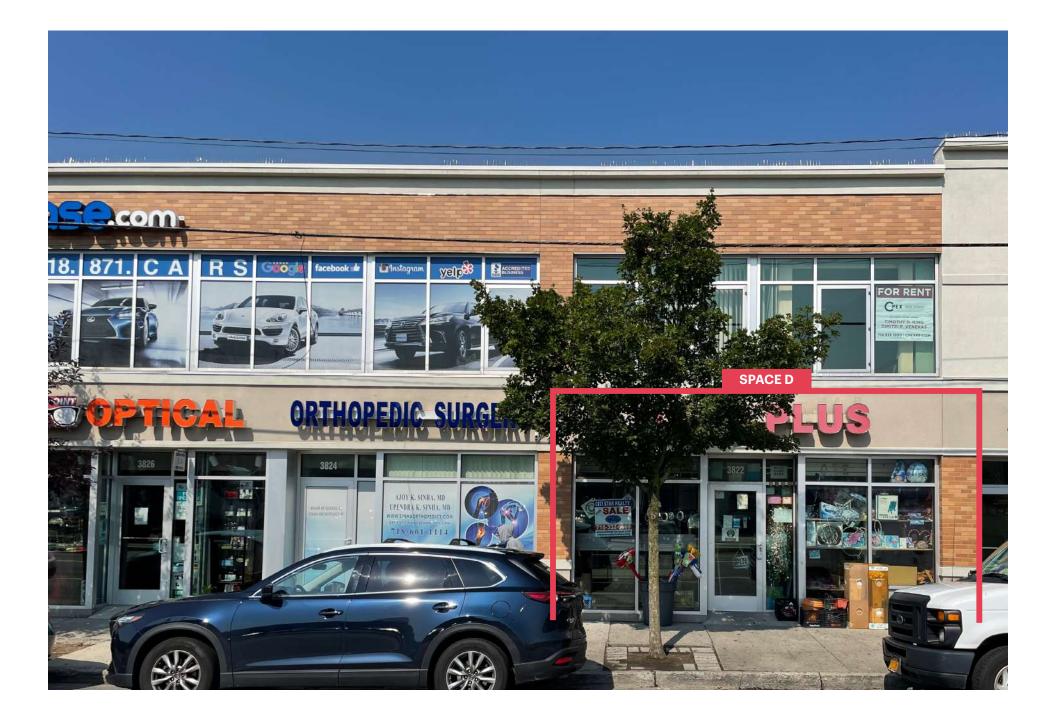

#### SIZE

| Ground Floor                    |           |
|---------------------------------|-----------|
| Space A                         | 4,157 SF* |
| Space B                         | 3,000 SF* |
| *Spaces A and B can be combined | 7,157 SF  |
| Space C                         | 3,081 SF  |
| Space D (lease out)             | 2,108 SF  |

#### **STATUS**

| Space A | Former BUYK              |
|---------|--------------------------|
| Space B | Former Chase Bank        |
| Space C | Former Chopstix          |
| Space D | Former 99¢ and Plus      |
| Space E | Former Bogoraz Law Group |