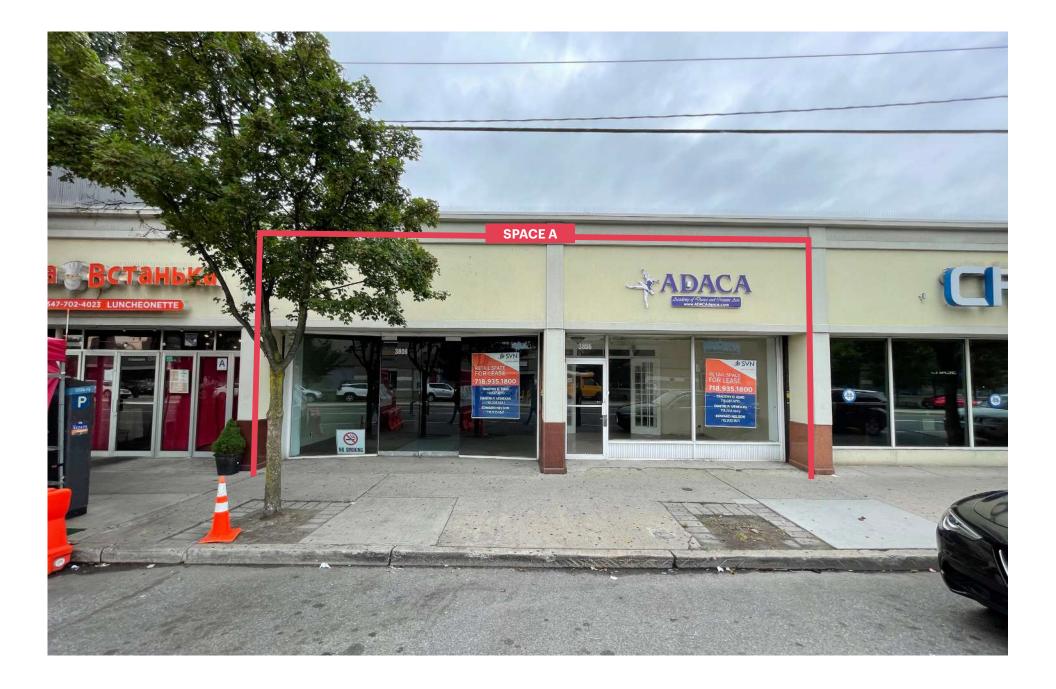

e D | Former 99¢ and Plus      |
| Space E | Former Bogoraz Law Group |

#### POSSESSION

Arranged

3,300 SF

#### **NEIGHBORS**

Rite Aid, ALDI, Blink Fitness, Flaming Grill and Modern Buffet, Advance Auto Parts, Investor Bank

#### COMMENTS

Densely populated Sheepshead Bay neighborhood of Brooklyn, NY

Dedicated parking lot in rear of building

Located just 2 blocks north of Shore/Belt Parkway, three blocks from the Emmons Ave waterfront

#### TRANSPORTATION

2019 Ridership Report

| <b>Bus B36</b> | 68         |
|----------------|------------|
| Annual         | 3,562,531  |
| Weekday        | 11,795     |
| Weekend        | 10,265     |
| <b>Bus B44</b> | 44         |
| Annual         | 10,079,995 |
| Weekday        | 31,375     |
| Weekend        | 38,484     |



## **SITE PHOTO**





## **SITE PHOTO**













# CONTACT EXCLUSIVE AGENTS

#### PETER YOON pyoon@ripcony.com | 718.233.6565

#### **HYMIE DWECK**

hdweck@ripcony.com | 718.233.6565

RIPCO REAL ESTATE

32 Court Street 10th Floor Brooklyn, NY 11201 718.233.6565

#### Please visit us at ripcony.com for more information

This information has been secured from sources we believe to be reliable, but we make no representations as to the accuracy of the information. References to square footage are approximate. Buyer must verify the information and bears all risk for any inaccuracies.