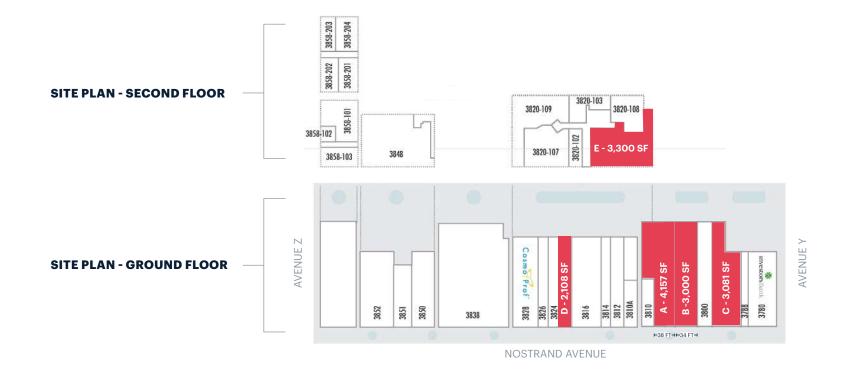

#### SIZE

| Ground Floor                    |           |
|---------------------------------|-----------|
| Space A                         | 4,157 SF* |
| Space B                         | 3,000 SF* |
| *Spaces A and B can be combined | 7,157 SF  |
| Space C                         | 3,081 SF  |
| Space D (lease out)             | 2,108 SF  |

#### **Second Floor**

Space E

#### FRONTAGE

| Space A | 38 FT on Nostrand Avenue |
|---------|--------------------------|
| Space B | 34 FT on Nostrand Avenue |
| Total   | 72 FT on Nostrand Avenue |

#### **STATUS**

| Space A | Former BUYK              |
|---------|--------------------------|
| Space B | Former Chase Bank        |
| Space C | Former Chopstix          |
| Space D | Former 99¢ and Plus      |
| Space E | Former Bogoraz Law Group |