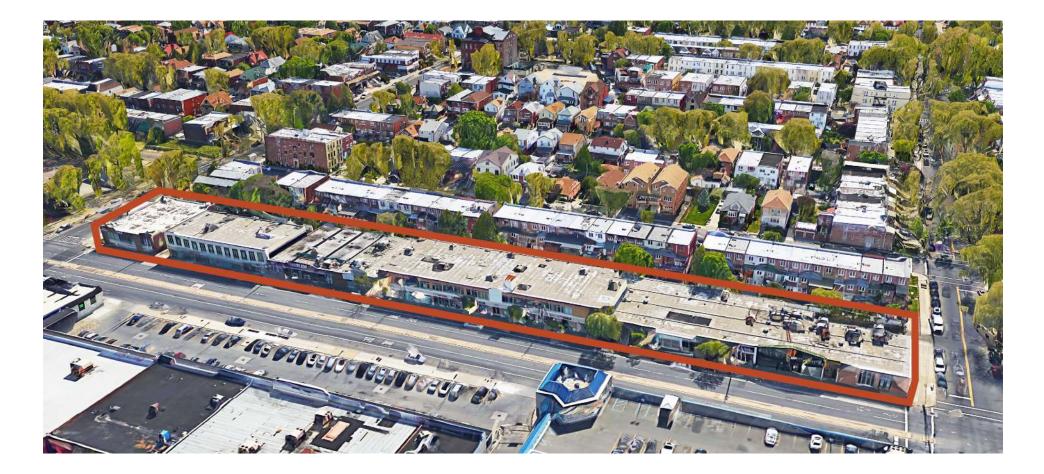

# **NOSTRAND PLACE**

Located at 3780-3852 Nostrand Avenue Between Avenue Y and Avenue Z

SHEEPSHEAD BAY BROOKYLN | NY

#### LOCATION

Nostrand Avenue between Avenues Y and Z

#### COMMENTS

Densely populated Sheepshead Bay neighborhood of Brooklyn, NY

Dedicated parking lot in rear of building

Located just 2 blocks north of Shore/Belt Parkway, three blocks from the Emmons Ave waterfront