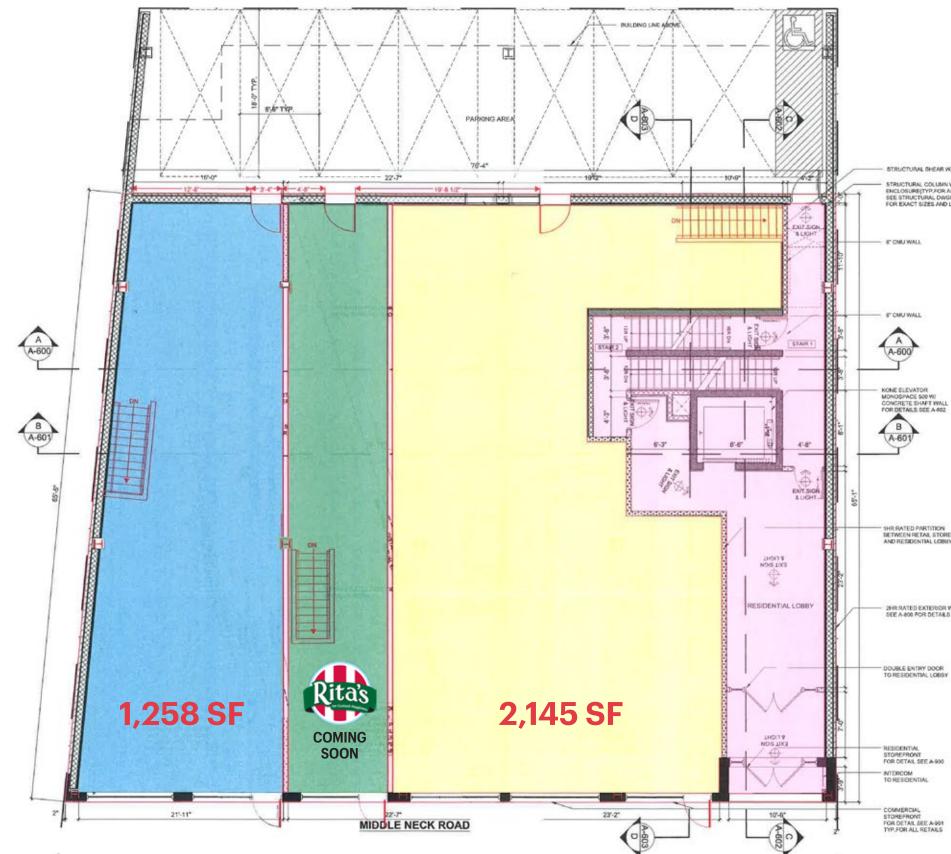

# **RETAIL SPACE GREAT NECK, NY 523-531 MIDDLE NECK ROAD**

1,258 SF + Approx. 800 SF Basement 2,145 SF + Approx. 1,200 SF Basement

## **FLOOR PLAN**

INTERCOM TO RESIDENTIAL

COMMERCIAL STOREFRONT FOR DETAIL SEE A-901 TVP.FOR ALL RETAILS

RESIDENTIAL STOREFRONT FOR DETAIL SEE A-900

2HR RATED EXTERIOR WAI SEE A-800 FOR DETAILS

SHR RATED PARTITION BETWEEN RETAIL STORE AND RESIDENTIAL LOBBY

STRUCTURAL COLUMN WITHR ENCLOSURE(TYP.FOR ALL) SEE STRUCTURAL DWGS FOR EXACT SIZES AND LOCATIONS

STRUCTURAL SHEAR WALL