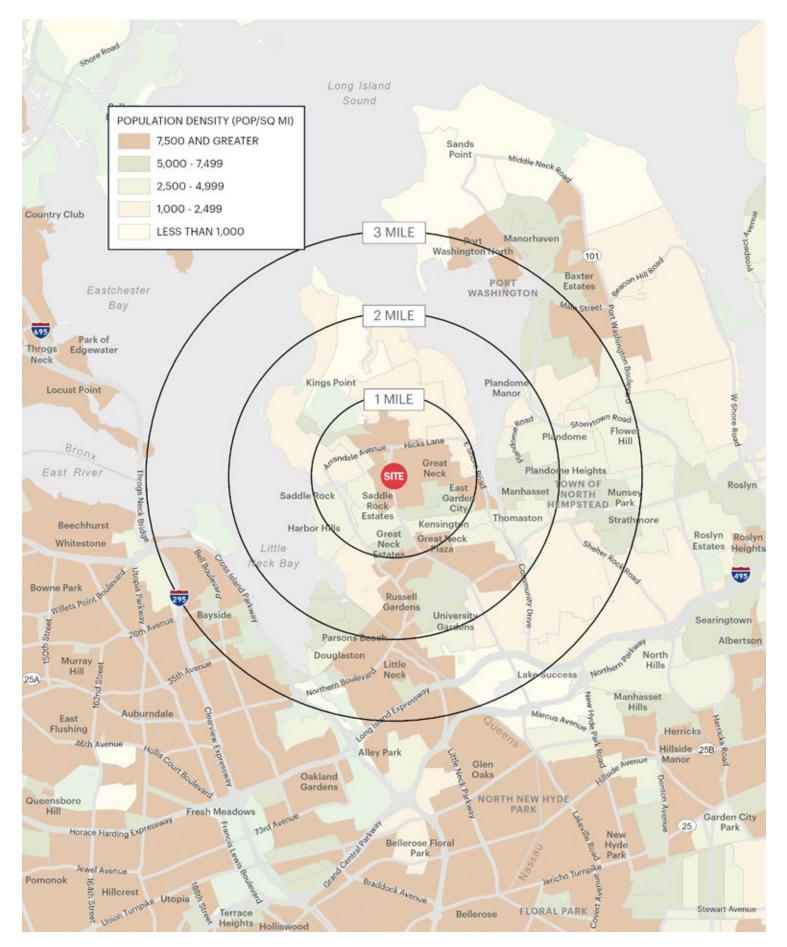

## **AREA DEMOGRAPHICS**

POPULATION 18,237 HOUSEHOLDS 6,349 AVERAGE HOUSEHOLD INCC \$196,348 MEDIAN HOUSEHOLD INCCO \$120,346

**1 MILE RADIUS** 

2 MILE RADIUS POPULATION 47,518 HOUSEHOLDS 16,993 AVERAGE HOUSEHOLD INCOME \$200,422 MEDIAN HOUSEHOLD INCOME \$124,221

3 MILE RADIUS POPULATION 104,477 HOUSEHOLDS 39,351 AVERAGE HOUSEHOLD INCOM \$184,424 MEDIAN HOUSEHOLD INCOM \$116,329

|     | <b>COLLEGE GRADUATES</b> (Bachelor's +) |
|-----|-----------------------------------------|
|     | 8,598 - 67.0%                           |
|     | TOTAL BUSINESSES                        |
|     | 1,078                                   |
| OME | TOTAL EMPLOYEES                         |
|     | 6,223                                   |
| OME | DAYTIME POPULATION (w/ 16 yr +)         |
|     | 16,312                                  |
|     |                                         |

## **AREA DEMOGRAPHICS**

ripcony.com