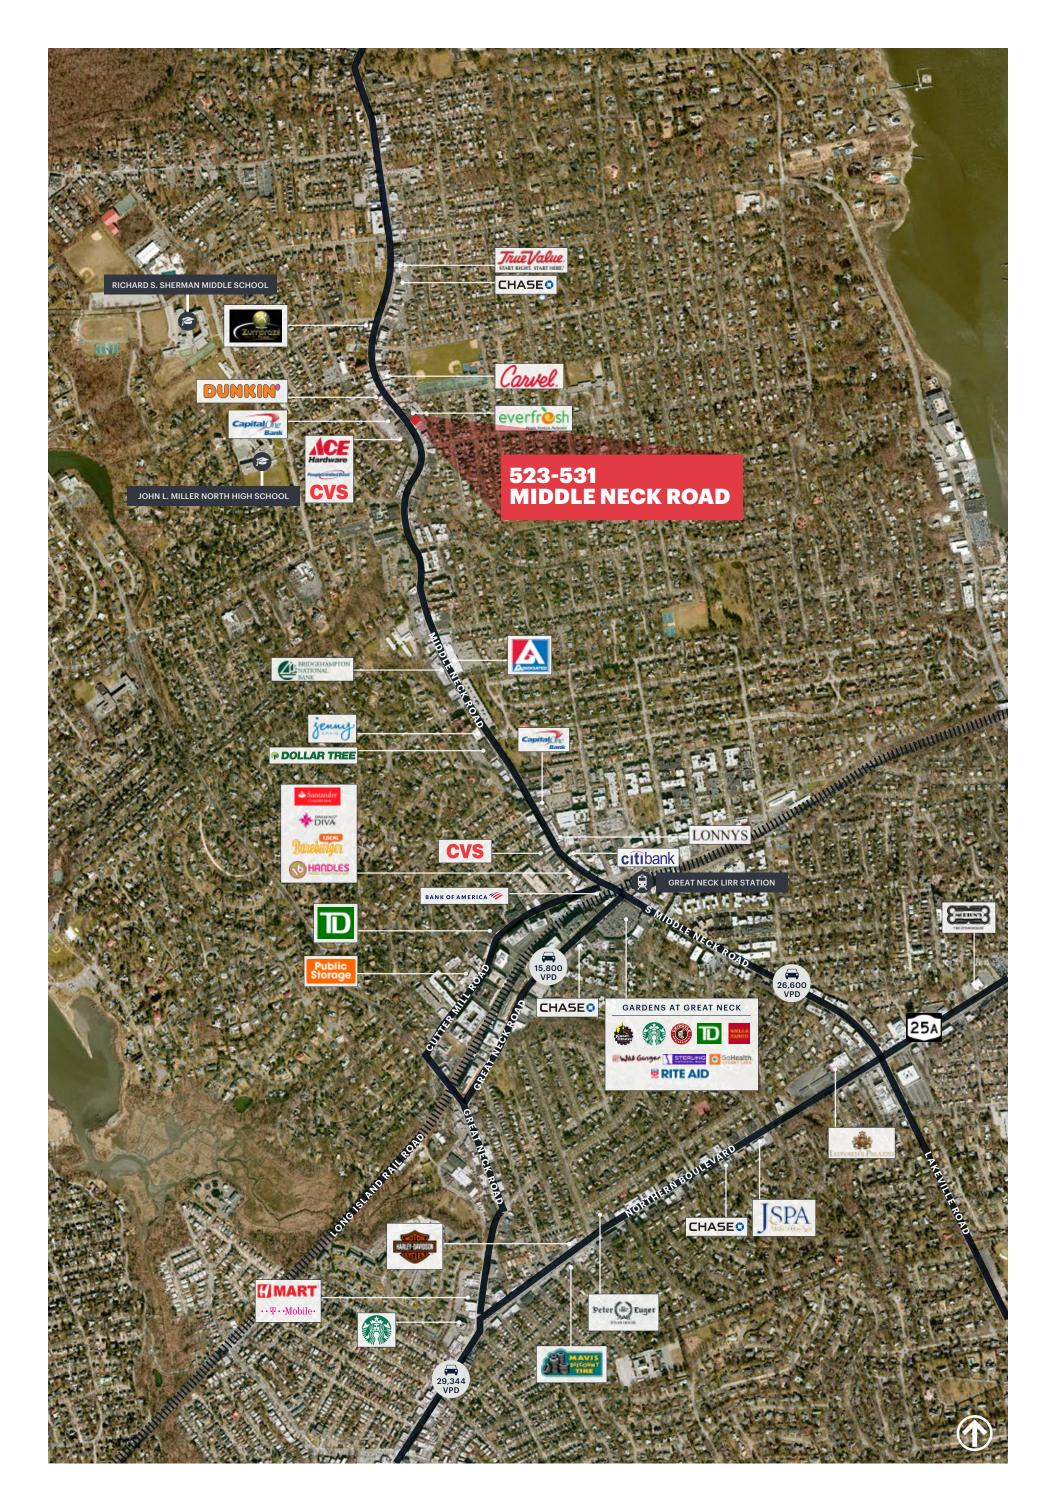

## **NEIGHBORS**

CVS, ACE Hardware, People's United Bank, Capital One Bank, Dunkin', Carvel, Sushi Fussion, Bistro Burger, USPS, 30 Minute Fitness, Marie Blachère Boulangerie

## **COMMENTS**

High vehicular traffic with approximately 15,000 VPD

1.2 Miles from Great Neck Long Island Rail Road Train Station

## **MARKET AERIAL**

ripcony.com