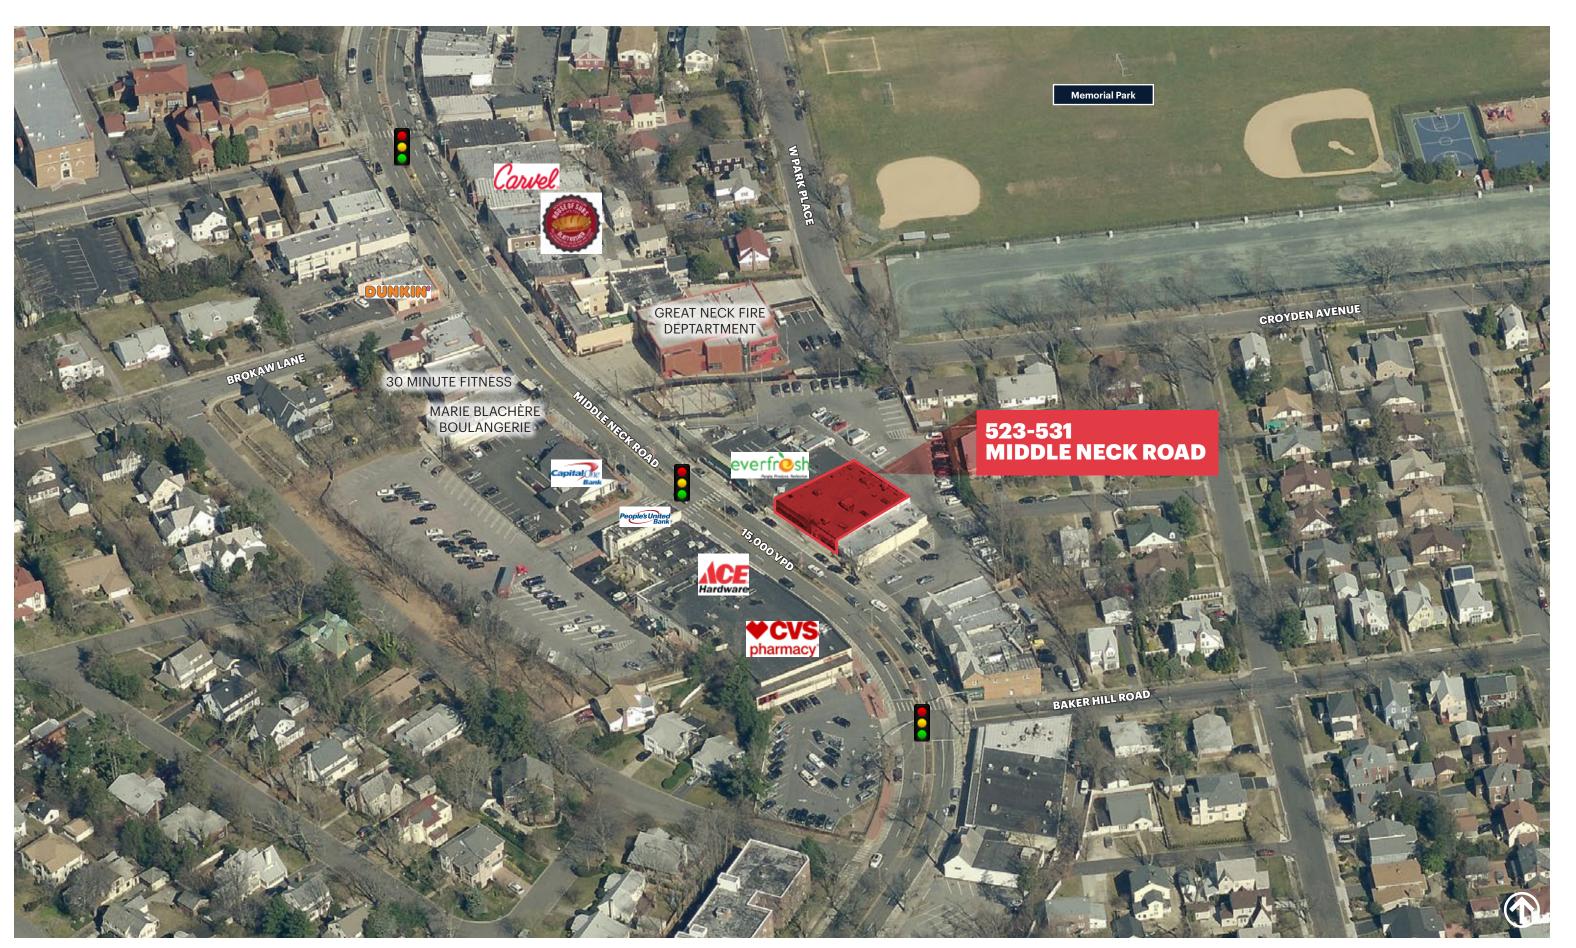

## **NEIGHBORS**

CVS, ACE Hardware, People's United Bank, Capital One Bank, Dunkin', Carvel, Sushi Fussion, Bistro Burger, USPS, 30 Minute Fitness, Marie Blachère Boulangerie

## **COMMENTS**

High vehicular traffic with approximately 15,000 VPD

1.2 Miles from Great Neck Long Island Rail Road Train Station

## AERIAL

ripcony.com