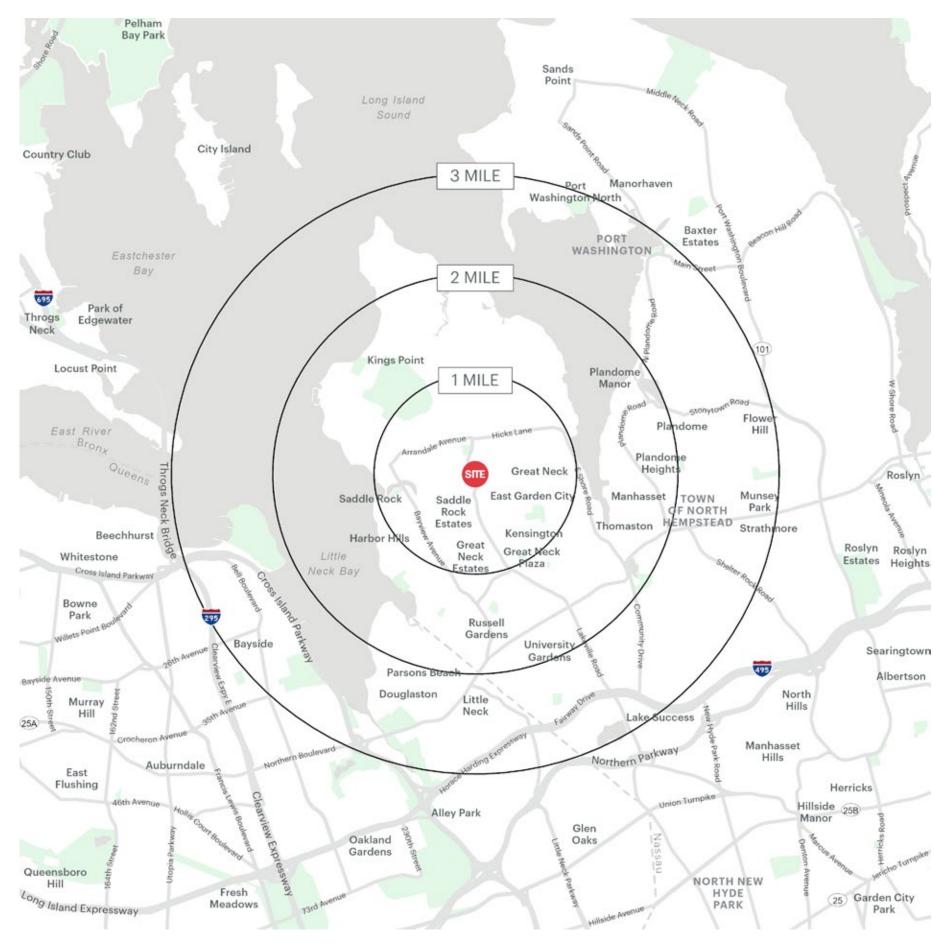

## **AREA DEMOGRAPHICS**

POPULATION 18,237 HOUSEHOLDS 6,349 AVERAGE HOUSEHOLD INCC \$196,348 MEDIAN HOUSEHOLD INCCO \$120,346

**1 MILE RADIUS** 

2 MILE RADIUS POPULATION 47,518 HOUSEHOLDS 16,993 AVERAGE HOUSEHOLD INCOME \$200,422 MEDIAN HOUSEHOLD INCOME \$124,221

3 MILE RADIUS POPULATION 104,477 HOUSEHOLDS 39,351 AVERAGE HOUSEHOLD INCOM \$184,424 MEDIAN HOUSEHOLD INCOM \$116,329

|     | <b>COLLEGE GRADUATES</b> (Bachelor's +) |
|-----|-----------------------------------------|
|     | 8,598 - 67.0%                           |
|     | TOTAL BUSINESSES                        |
|     | 1,078                                   |
| OME | TOTAL EMPLOYEES                         |
|     | 6,223                                   |
| OME | DAYTIME POPULATION (w/ 16 yr +)         |
|     | 16,312                                  |
|     |                                         |

## **AREA DEMOGRAPHICS**

ripcony.com