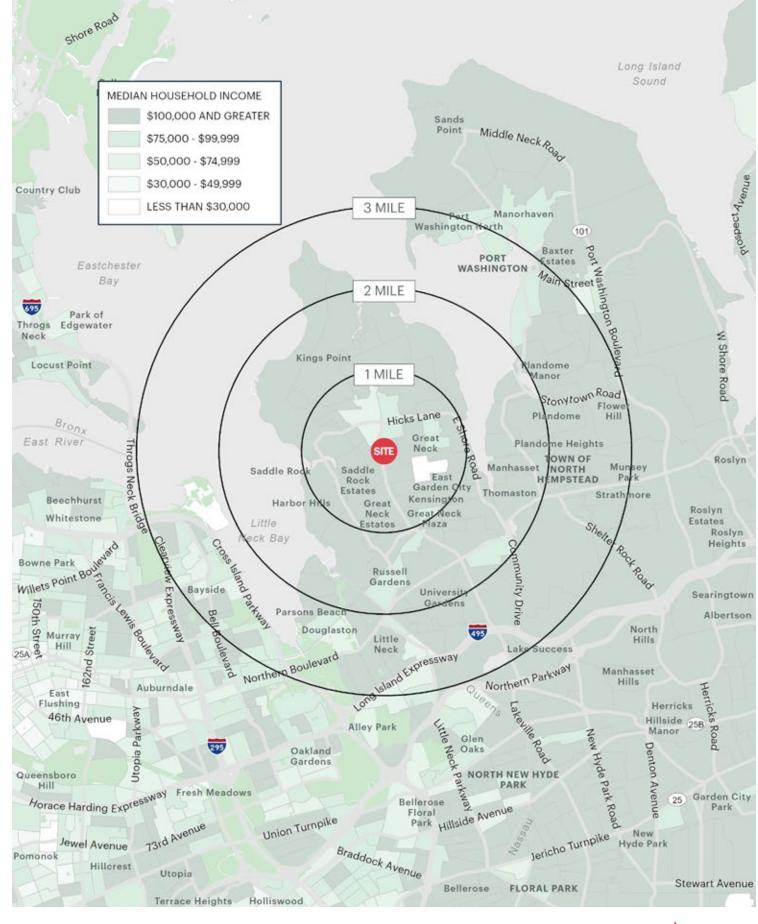

## **AREA DEMOGRAPHICS**

POPULATION 18,237 HOUSEHOLDS 6,349 AVERAGE HOUSEHOLD INCC \$196,348 MEDIAN HOUSEHOLD INCCO \$120,346

**1 MILE RADIUS** 

2 MILE RADIUS POPULATION 47,518 HOUSEHOLDS 16,993 AVERAGE HOUSEHOLD INCOME \$200,422 MEDIAN HOUSEHOLD INCOME \$124,221

3 MILE RADIUS POPULATION 104,477 HOUSEHOLDS 39,351 AVERAGE HOUSEHOLD INCOM \$184,424 MEDIAN HOUSEHOLD INCOM \$116,329

|     | <b>COLLEGE GRADUATES</b> (Bachelor's +) |
|-----|-----------------------------------------|
|     | 8,598 - 67.0%                           |
|     | TOTAL BUSINESSES                        |
|     | 1,078                                   |
| OME | TOTAL EMPLOYEES                         |
|     | 6,223                                   |
| OME | DAYTIME POPULATION (w/ 16 yr +)         |
|     | 16,312                                  |
|     |                                         |

## **AREA DEMOGRAPHICS**

ripcony.com