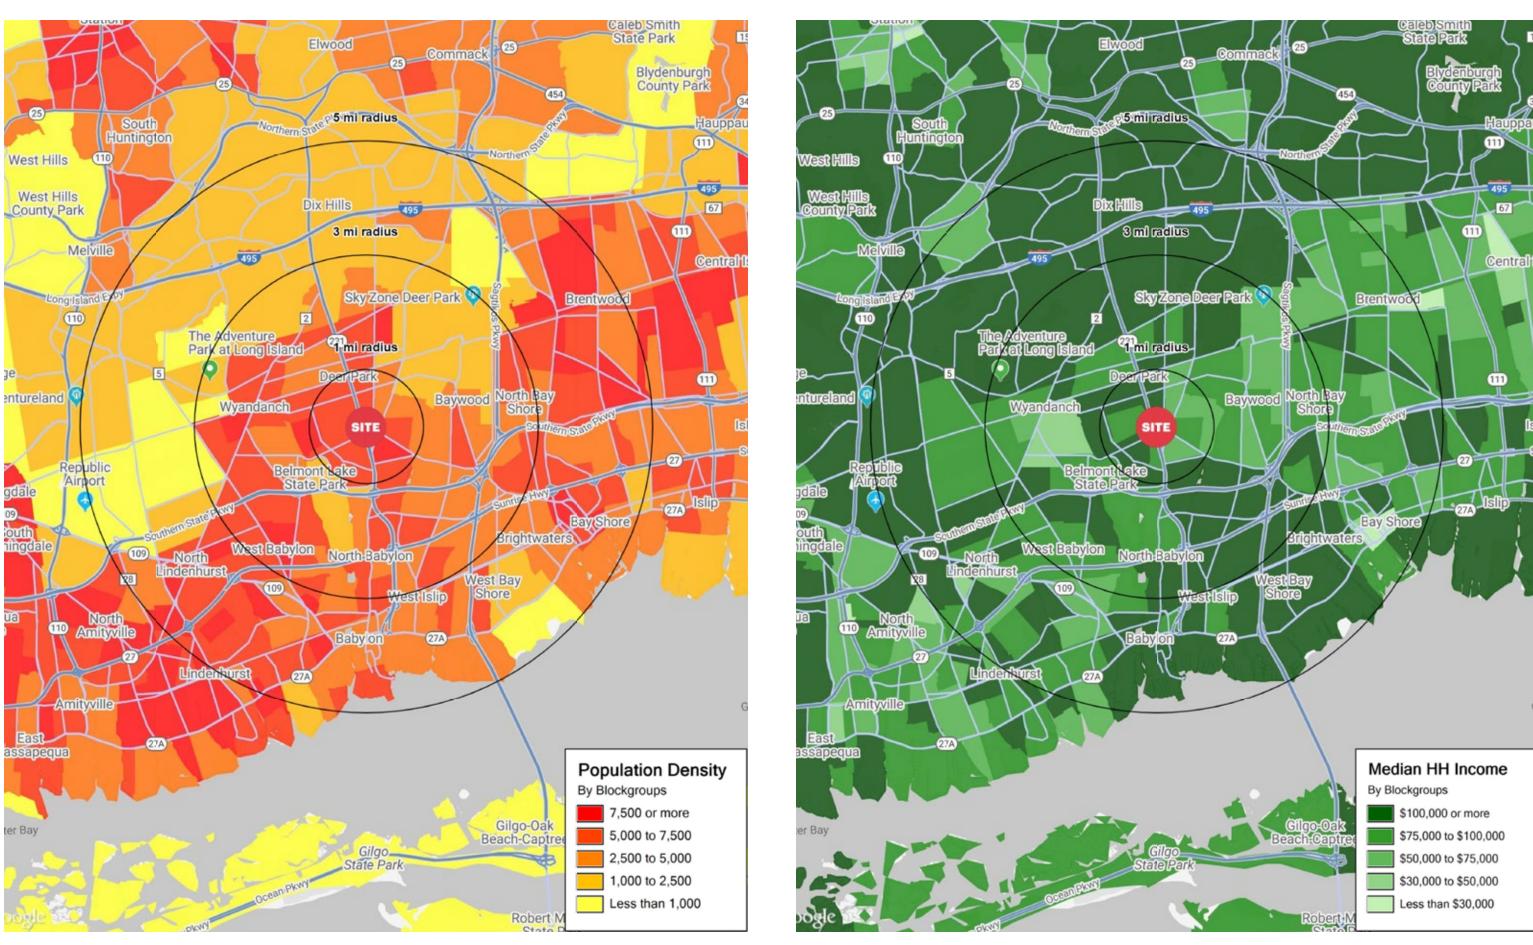

# **AREA DEMOGRAPHICS**

## **1 MILE RADIUS**

**POPULATION** 

19,492

**HOUSEHOLDS** 

6,846

**AVERAGE HOUSEHOLD INCOME** 

\$104,103

**MEDIAN HOUSEHOLD INCOME** 

\$98,018

**POPULATION DENSITY** 

6,208 PSM

**COLLEGE GRADUATES (BACHELOR'S +)** 

4,145 - 29.8%

**TOTAL BUSINESSES** 

986

**TOTAL EMPLOYEES** 

### **3 MILE RADIUS**

**POPULATION** 

122,508

HOUSEHOLDS

40,281

**AVERAGE HOUSEHOLD INCOME** 

\$123,658

**MEDIAN HOUSEHOLD INCOME** 

\$106,698

**POPULATION DENSITY** 

4,335 PSM

**COLLEGE GRADUATES (BACHELOR'S +)** 

26,873 - 31.5%

**TOTAL BUSINESSES** 

4,470

**TOTAL EMPLOYEES** 

# **5 MILE RADIUS**

**POPULATION** 

283,932

**HOUSEHOLDS** 

92,353

**AVERAGE HOUSEHOLD INCOME** 

\$133,609

MEDIAN HOUSEHOLD INCOME

\$110,852

**POPULATION DENSITY** 

3,617 PSM

**COLLEGE GRADUATES (BACHELOR'S+)** 

65,827 - 33.4%

**TOTAL BUSINESSES** 

11,687

**TOTAL EMPLOYEES** 