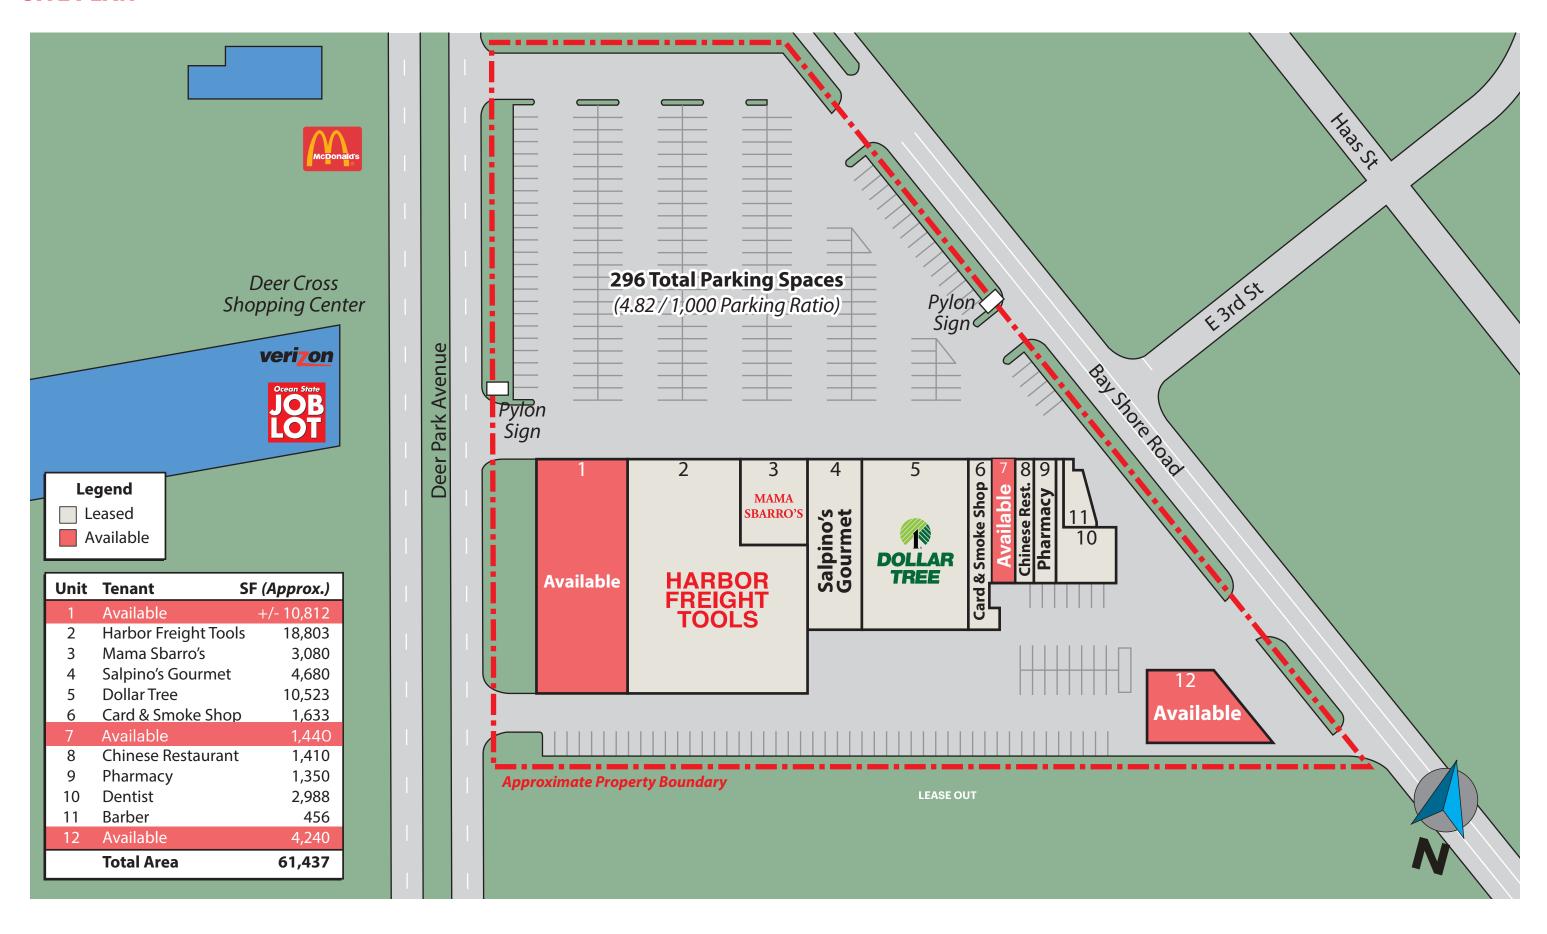

#### SIZE

 Space 1
  $\pm 10,812 \text{ SF}$  

 Space 7
  $\pm 1,440 \text{ SF}$  

 Space 12
  $\pm 4,240 \text{ SF}$ 

#### **CO-TENANTS**

Harbor Freight, Mama Sbarro's Pizzeria, Salpino Italian Food Market, Dollar Tree, 50% Off Cards, Ching Lai Chinese Restaurant, Crown Pharmacy, Ideal Dental Services, Barber

# **SITE PLAN**