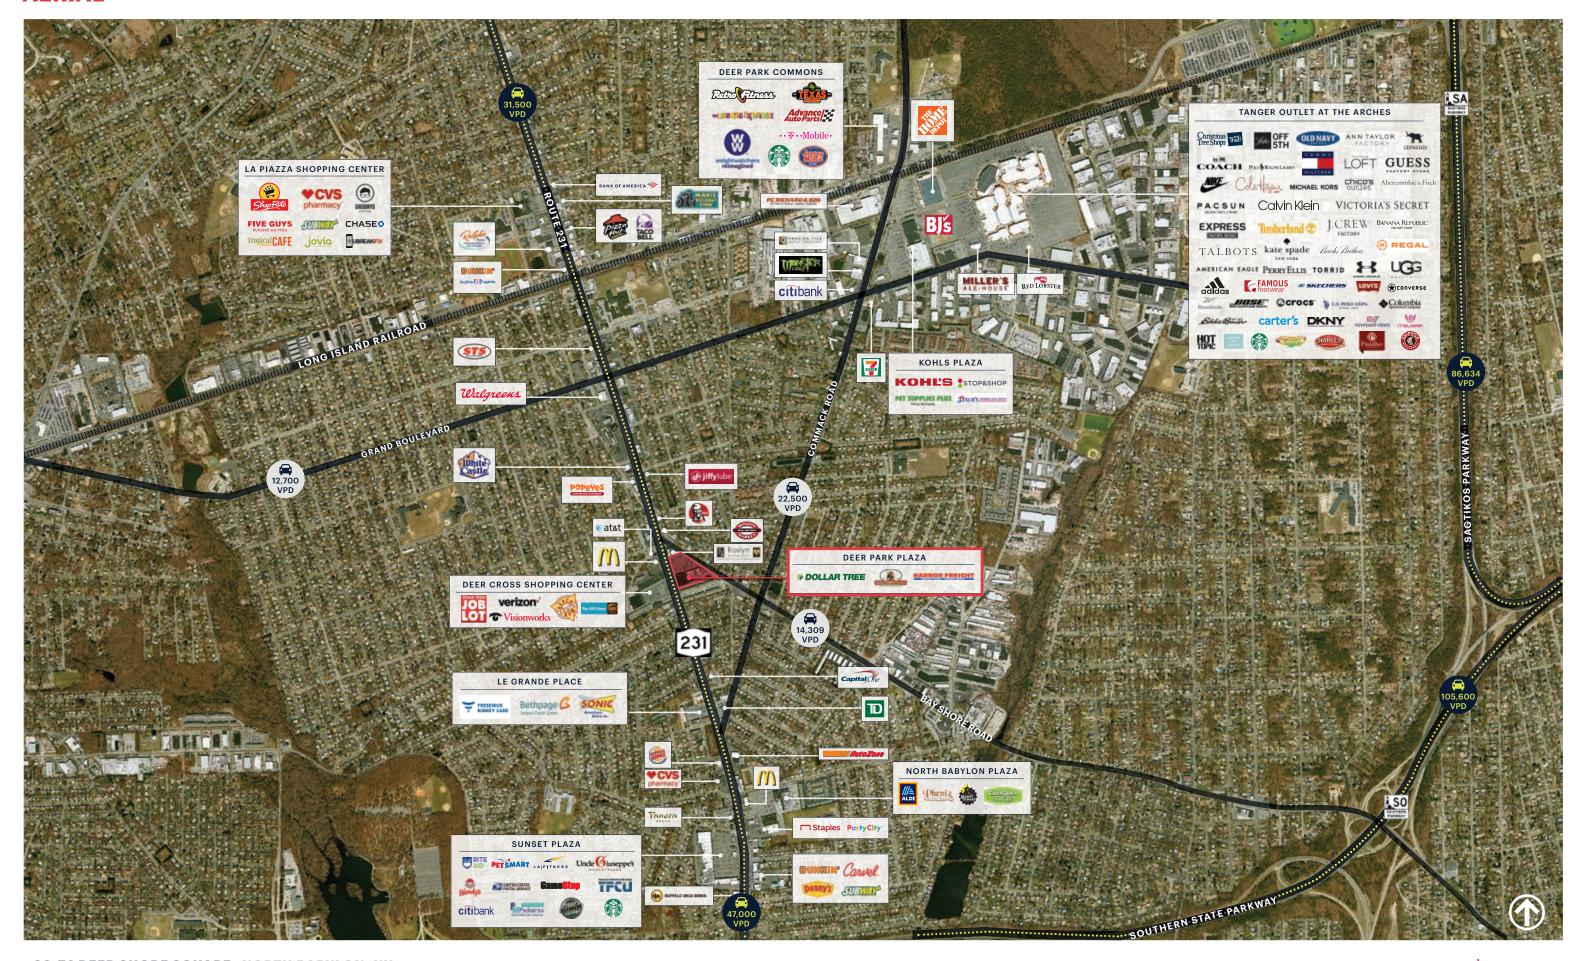

# **AERIAL**

#### **NEIGHBORS**

Ocean State Job Lot, Verizon, UPS Store, McDonalds, Boston Market, KFC, 7-Eleven, Bethpage Federal Credit Union, TD Bank, Auto Zone, Burger King, CVS, Sonic, Walgreens, T-Mobile, Jiffy Lube, Popeye's Louisiana Kitchen, White Castle