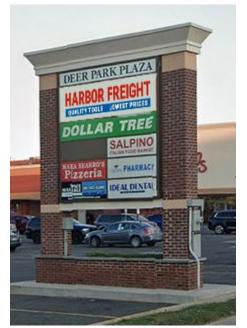

#### **CO-TENANTS**

Harbor Freight, Mama Sbarro's Pizzeria, Salpino Italian Food Market, Dollar Tree, 50% Off Cards, Ching Lai Chinese Restaurant, Crown Pharmacy, Ideal Dental Services, Barber

Two pylons — one on Deer Park Avenue and Bay Shore Road