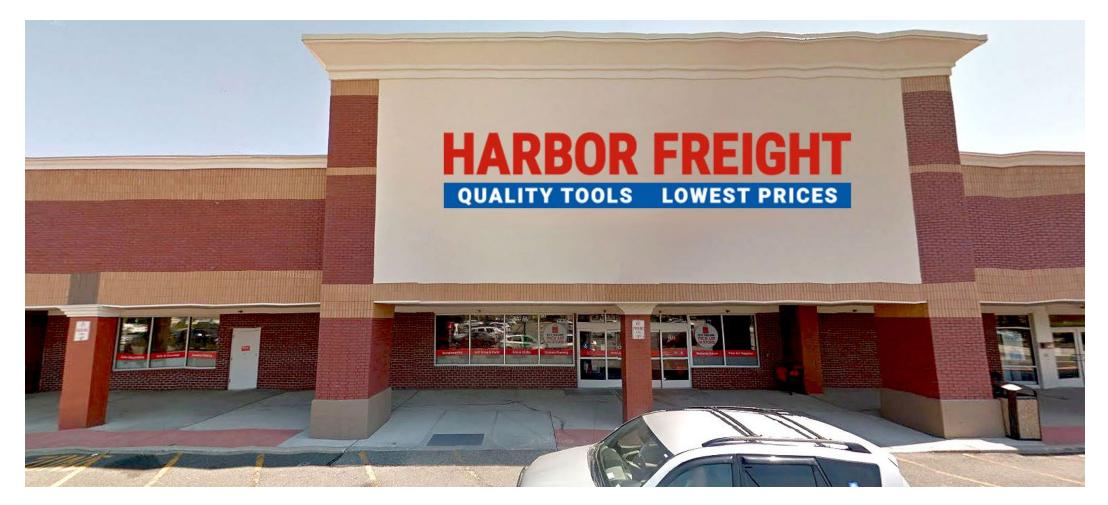

# **DEER PARK PLAZA**

**20-74 DEER SHORE SQUARE** 

#### **CO-TENANTS**

Harbor Freight, Mama Sbarro's Pizzeria, Salpino Italian Food Market, Dollar Tree, 50% Off Cards, Ching Lai Chinese Restaurant, Crown Pharmacy, Ideal Dental Services, Barber

#### **COMMENTS**

Located at the signalized intersection of Deer Park Avenue and Bay Shore Road

Anchor opportunity available

Over 45,700 vehicles passing this site daily

Tremendous visibility and 6 easy access points to the center