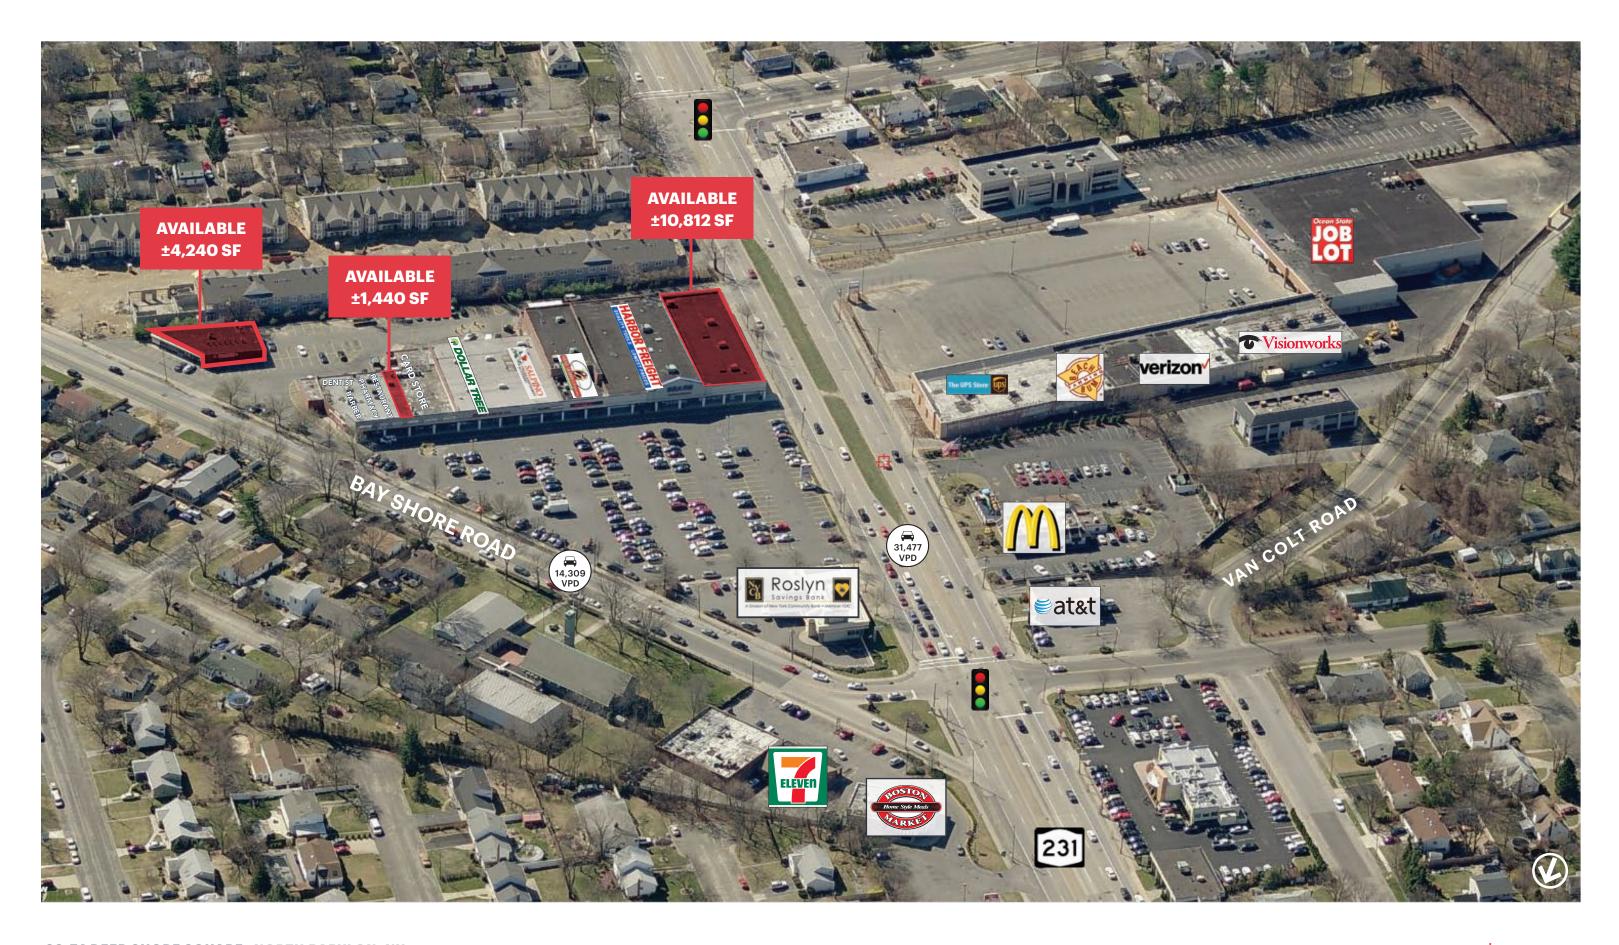

#### SIZE

 Space 1
  $\pm 10,812 \text{ SF}$  

 Space 7
  $\pm 1,440 \text{ SF}$  

 Space 12
  $\pm 4,240 \text{ SF}$ 

#### **COMMENTS**

Located at the signalized intersection of Deer Park Avenue and Bay Shore Road

Anchor opportunity available

Over 45,700 vehicles passing this site daily

Tremendous visibility and 6 easy access points to the center

Two pylons — one on Deer Park Avenue and Bay Shore Road

# **OBLIQUE AERIAL**

20-74 DEER SHORE SQUARE NORTH BABYLON, NY