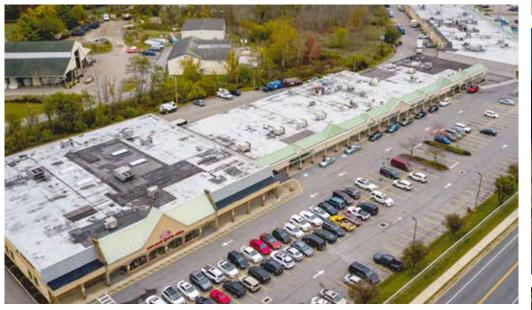

Fat Shop Connect
With a 190,00 SF GLA, this Tops anchored retail hot spot draws shoppers with variety and convenience.

Come Join the Neighborhood!

outdoor activities are available through numerous golf courses, ski resorts, natioanal parks and reservoirs with hiking paths and fishing.

## Jocated on the Main Retail Artery

AutoZone **Advance Auto Parts** 

**Mavis Discount Tire Dunkin'** 

KFC

CVS

Putnam Plaza

6

Shell

Silarx McDonald's Pharmaceuticals

Stoneleigh Avenue 35

**JEEP GMC** 

SERVPRO Custom Auto & Tinting