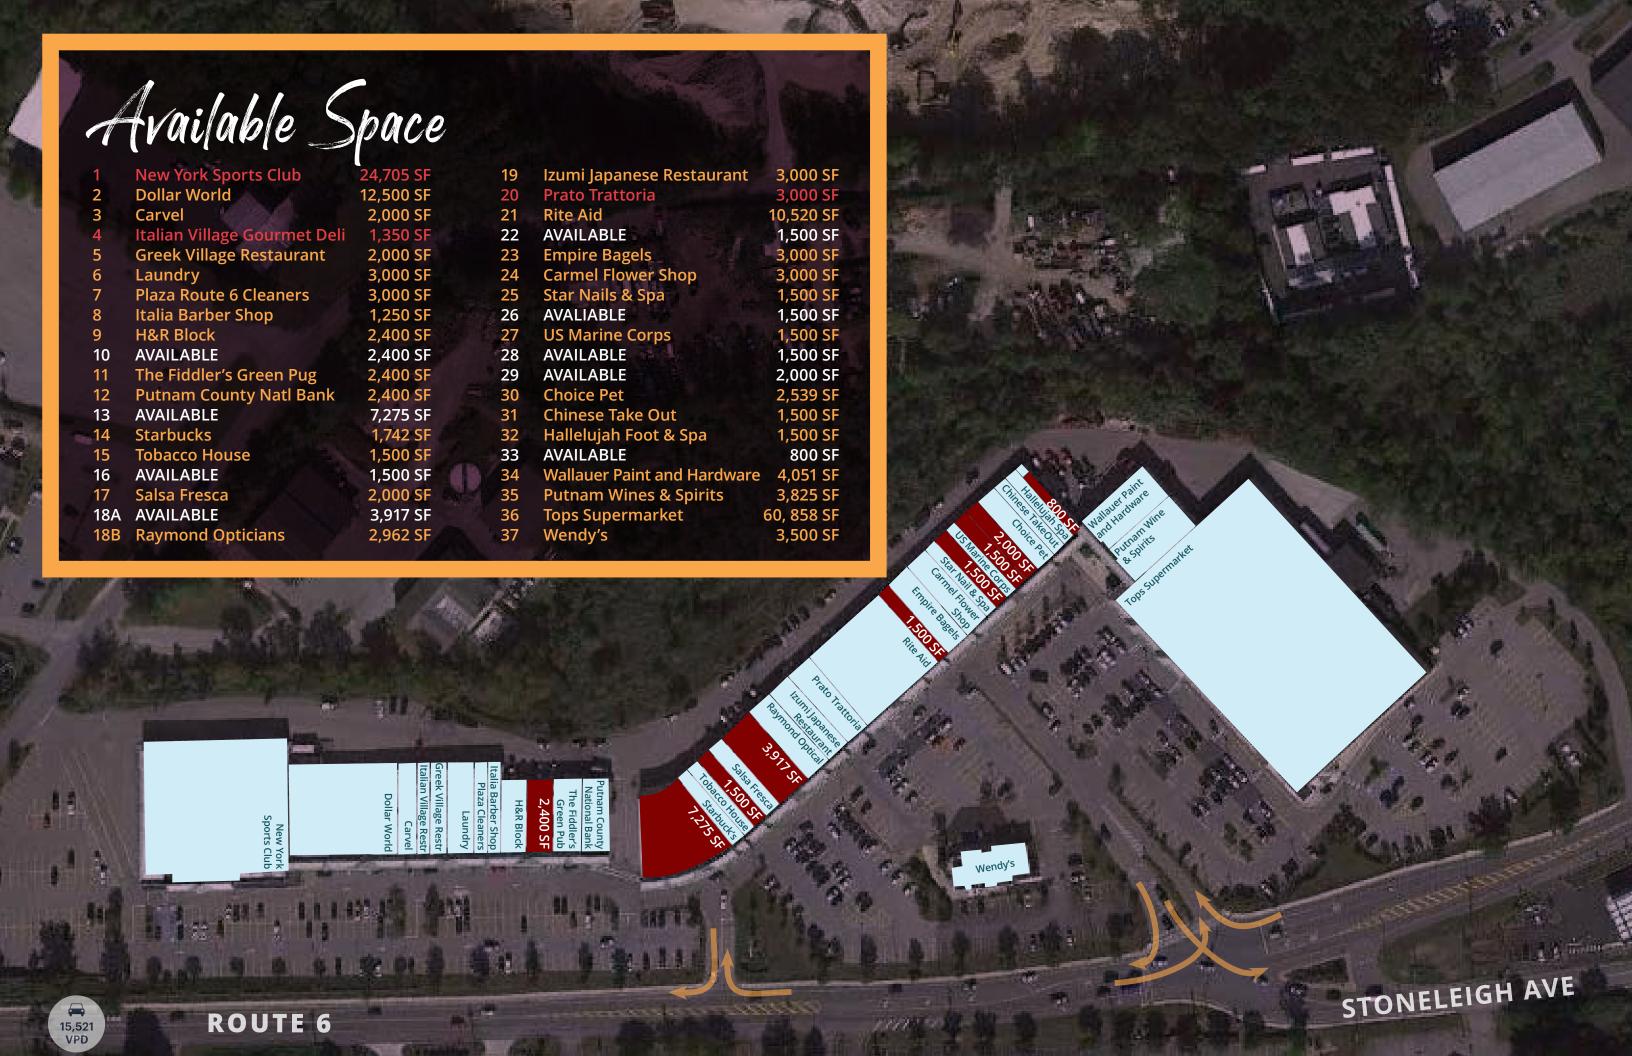

Fat Shop Connect
With a 190,00 SF GLA, this Tops anchored retail hot spot draws shoppers with variety and convenience.

Come Join the Neighborhood!

outdoor activities are available through numerous golf courses, ski resorts, natioanal parks and reservoirs with hiking paths and fishing.

## Jocated on the Main Retail Artery

AutoZone **Advance Auto Parts** 

**Mavis Discount Tire Dunkin'** 

KFC

CVS

Putnam Plaza

6

Shell

Silarx McDonald's Pharmaceuticals

Stoneleigh Avenue 35

**JEEP GMC** 

SERVPRO Custom Auto & Tinting