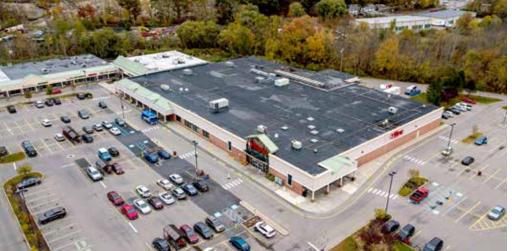

Fat Shop Connect
With a 190,00 SF GLA, this Tops anchored retail hot spot draws shoppers with variety and convenience.

Come Join the Neighborhood!

outdoor activities are available through numerous golf courses, ski resorts, natioanal parks and reservoirs with hiking paths and fishing.