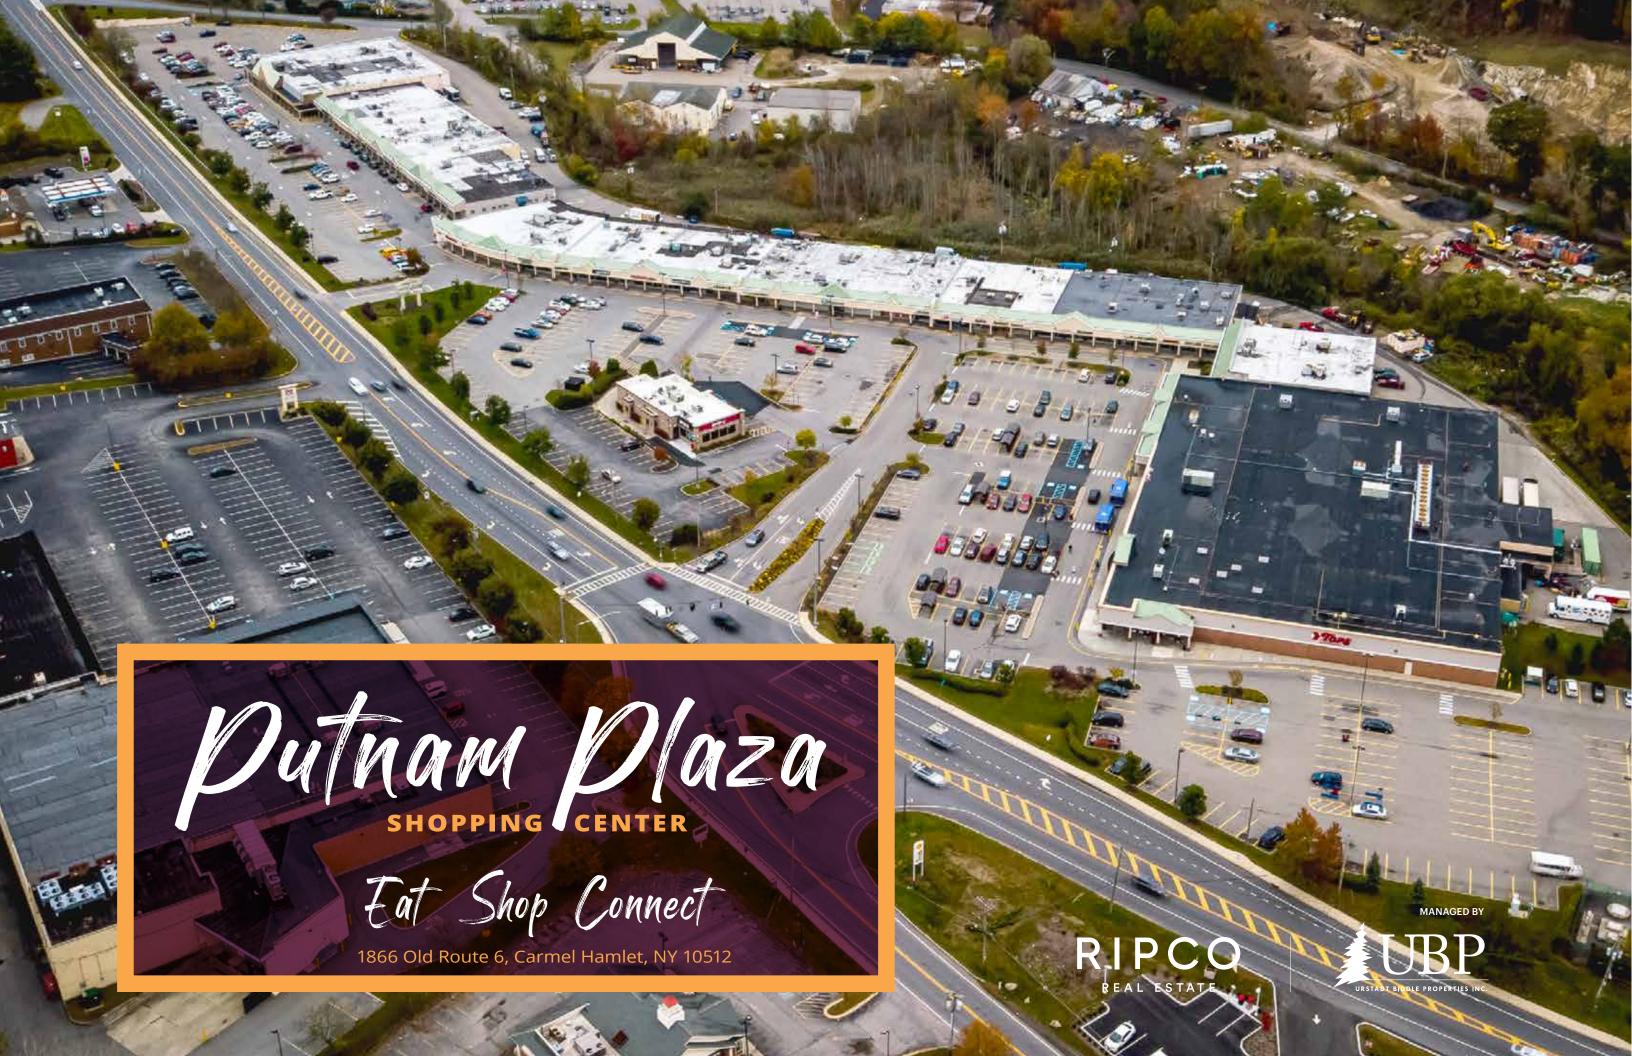

Fat Shop Connect
With a 190,00 SF GLA, this Tops anchored retail hot spot draws shoppers with variety and convenience.

Come Join the Neighborhood!

outdoor activities are available through numerous golf courses, ski resorts, natioanal parks and reservoirs with hiking paths and fishing.