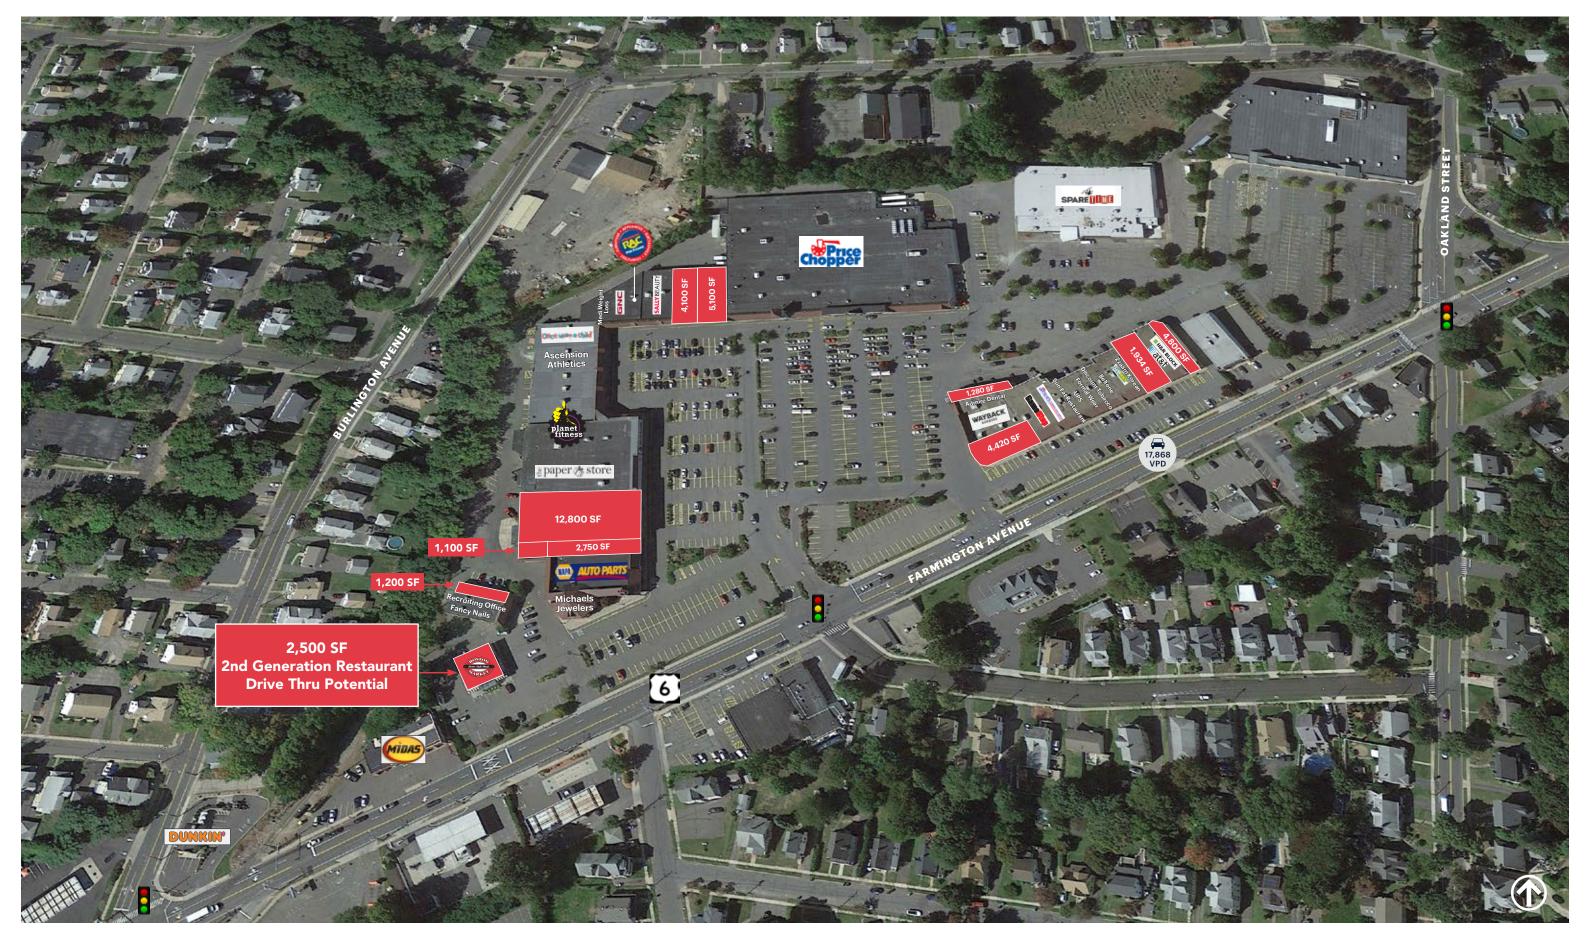

# **RETAIL SPACE BRISTOL, CT BRISTOL COMMONS 121 FARMINGTON AVENUE**

2,500 SF 2nd Generation Restaurant Pad with Drive Thru Potential

1,100 SF - 12,800 SF Inline and End Cap Spaces Available

### **CO-TENANTS**

Price Chopper, Sally Beauty, GNC, Once Upon a Child, Planet Fitness, The Paper Store, Wayback Burgers, Leslie's Swimming Pool Supplies, GameStop, Subway, UPS Store, AT&T, H&R Block, Napa Auto Parts, Rent-A-

### **COMMENTS**

Over 17,800 vehicles pass this center daily on Farmington Avenue