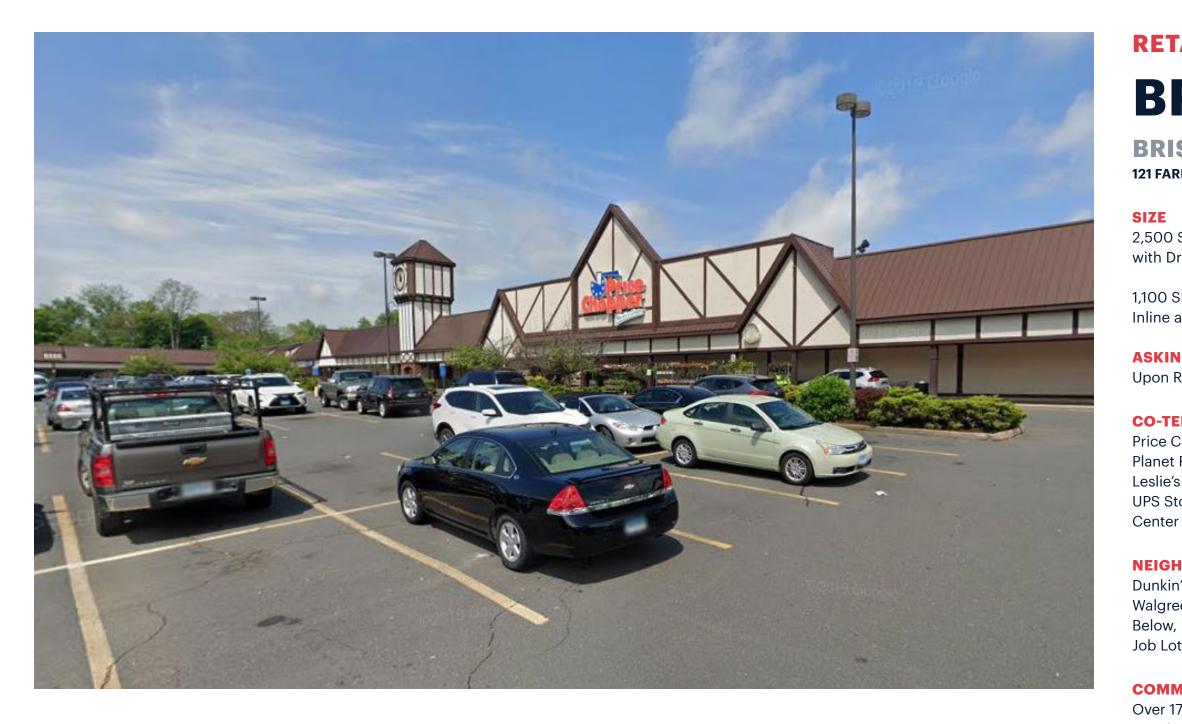

# **RETAIL SPACE BRISTOL, CT BRISTOL COMMONS 121 FARMINGTON AVENUE**

2,500 SF 2nd Generation Restaurant Pad with Drive Thru Potential

1,100 SF - 12,800 SF Inline and End Cap Spaces Available

### **CO-TENANTS**

Price Chopper, Sally Beauty, GNC, Once Upon a Child, Planet Fitness, The Paper Store, Wayback Burgers, Leslie's Swimming Pool Supplies, GameStop, Subway, UPS Store, AT&T, H&R Block, Napa Auto Parts, Rent-A-

#### **NEIGHBORS**

Dunkin', CVS Pharmacy, AutoZone Auto Parts, Friendly's, Walgreens, Stop & Shop, T.J.Maxx, Dollar Tree, Five Below, Moe's Southwest Grill, Starbucks, Ocean State Job Lot, Wings Over Bristol, McDonald's

### **COMMENTS**

Over 17,800 vehicles pass this center daily on Farmington Avenue