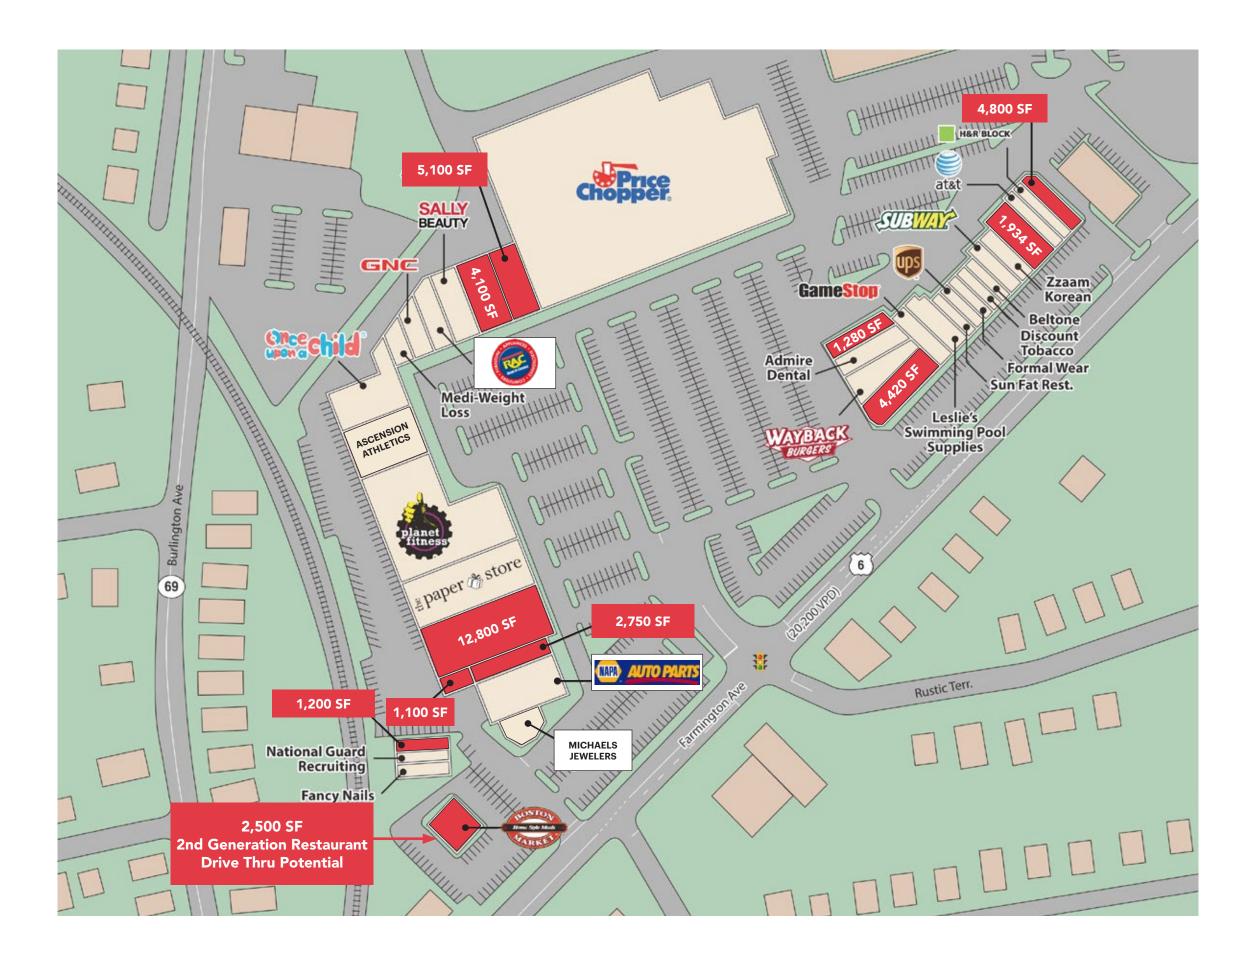

# **RETAIL SPACE BRISTOL, CT BRISTOL COMMONS 121 FARMINGTON AVENUE**

2,500 SF 2nd Generation Restaurant Pad with Drive Thru Potential

1,100 SF - 12,800 SF Inline and End Cap Spaces Available

### **CO-TENANTS**

Price Chopper, Sally Beauty, GNC, Once Upon a Child, Planet Fitness, The Paper Store, Wayback Burgers, Leslie's Swimming Pool Supplies, GameStop, Subway, UPS Store, AT&T, H&R Block, Napa Auto Parts, Rent-A-

### **COMMENTS**

Over 17,800 vehicles pass this center daily on Farmington Avenue