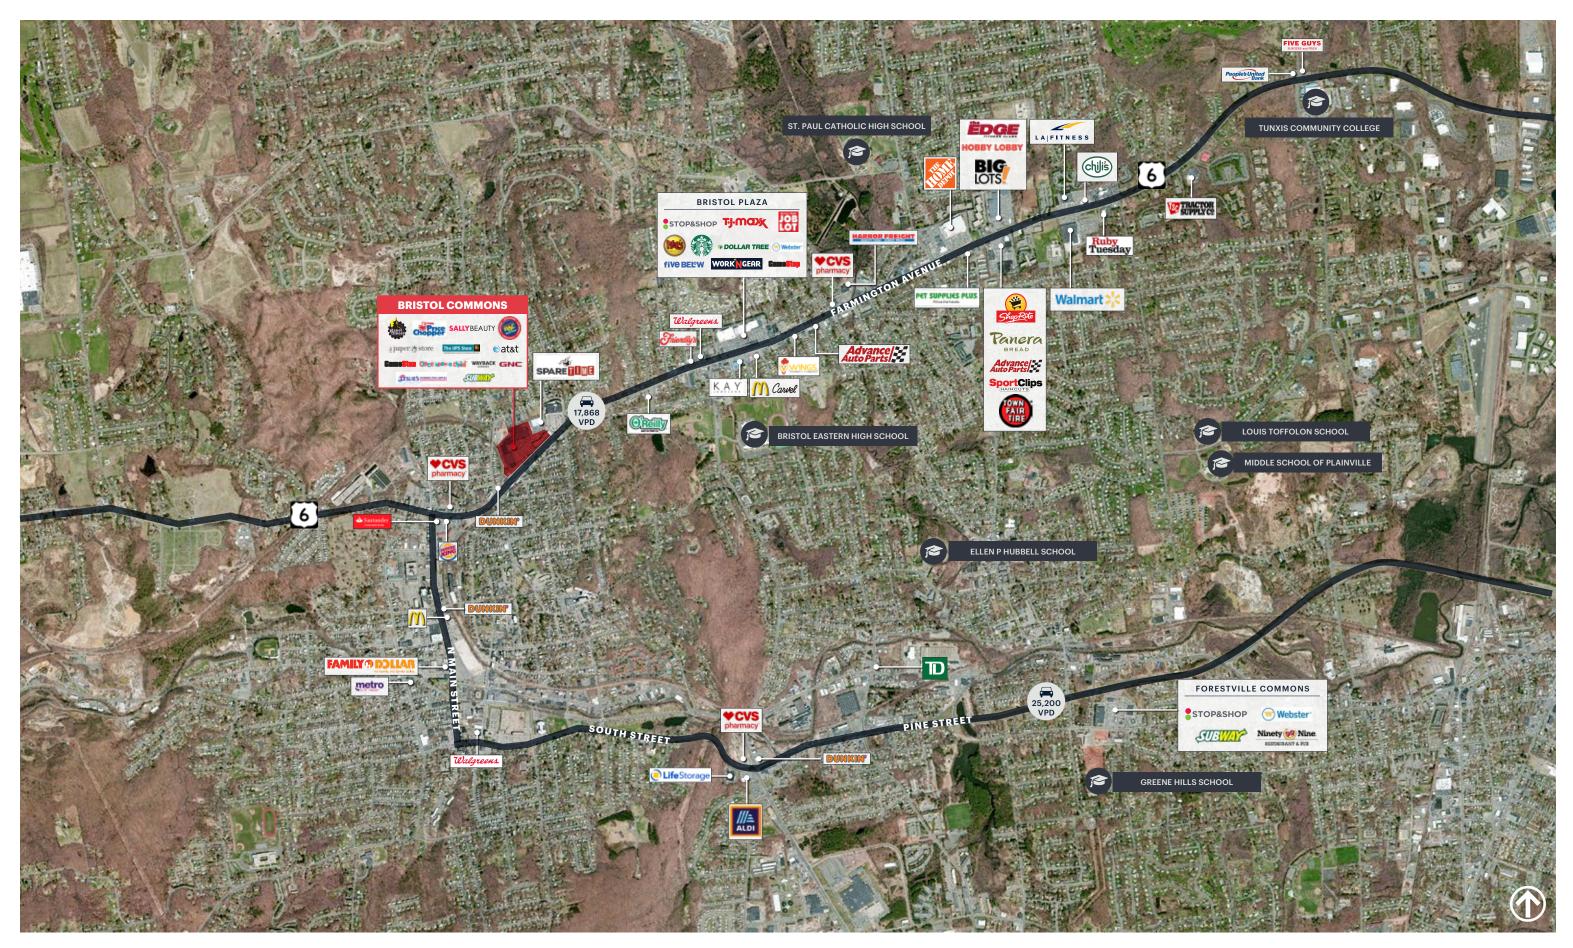

### **CO-TENANTS**

Price Chopper, Sally Beauty, GNC, Once Upon a Child, Planet Fitness, The Paper Store, Wayback Burgers, Leslie's Swimming Pool Supplies, GameStop, Subway, UPS Store, AT&T, H&R Block, Napa Auto Parts, Rent-A-

#### **NEIGHBORS**

Dunkin', CVS Pharmacy, AutoZone Auto Parts, Friendly's, Walgreens, Stop & Shop, T.J.Maxx, Dollar Tree, Five Below, Moe's Southwest Grill, Starbucks, Ocean State Job Lot, Wings Over Bristol, McDonald's

### **COMMENTS**

Over 17,800 vehicles pass this center daily on Farmington Avenue