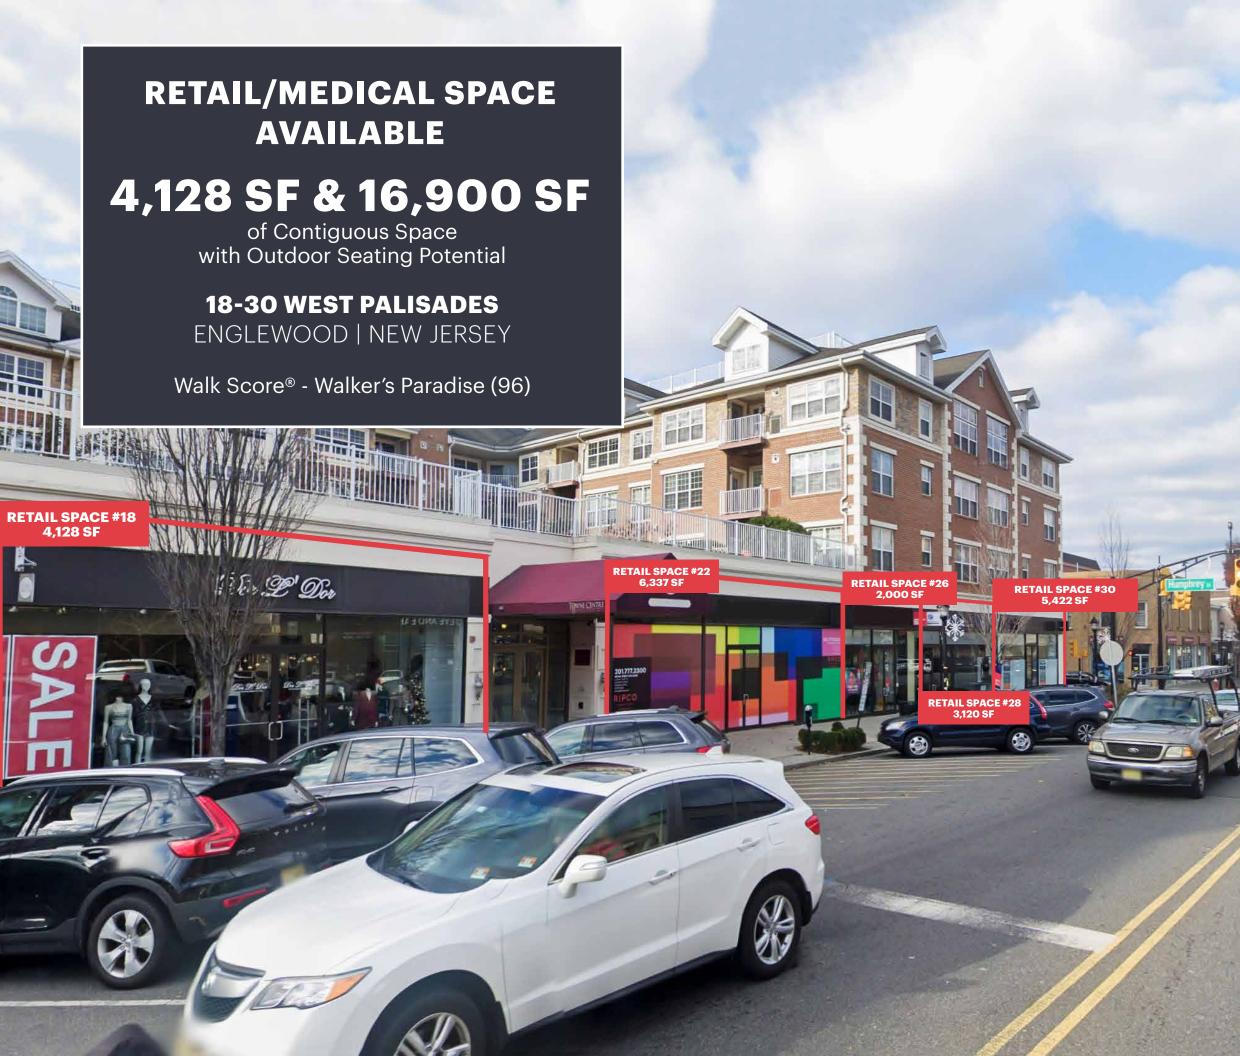

### SPACE AVAILABLE

 RETAIL SPACE

 Space #18
 4,128 SF

 Space #22\*
 6,337 SF

 Space #26\*
 2,000 SF

 Space #28\*
 3,120 SF

 Space #30\*
 - 5,422 SF

 \*Space #2
 \*Space #2

\*Space #22, 26, 28, and 30 can be combined for up to ±16,900 SF

# LOW LEVEL AERIAL - 4,128 SF AND 16,900 CONTIGUOUS SPACE (divisible)