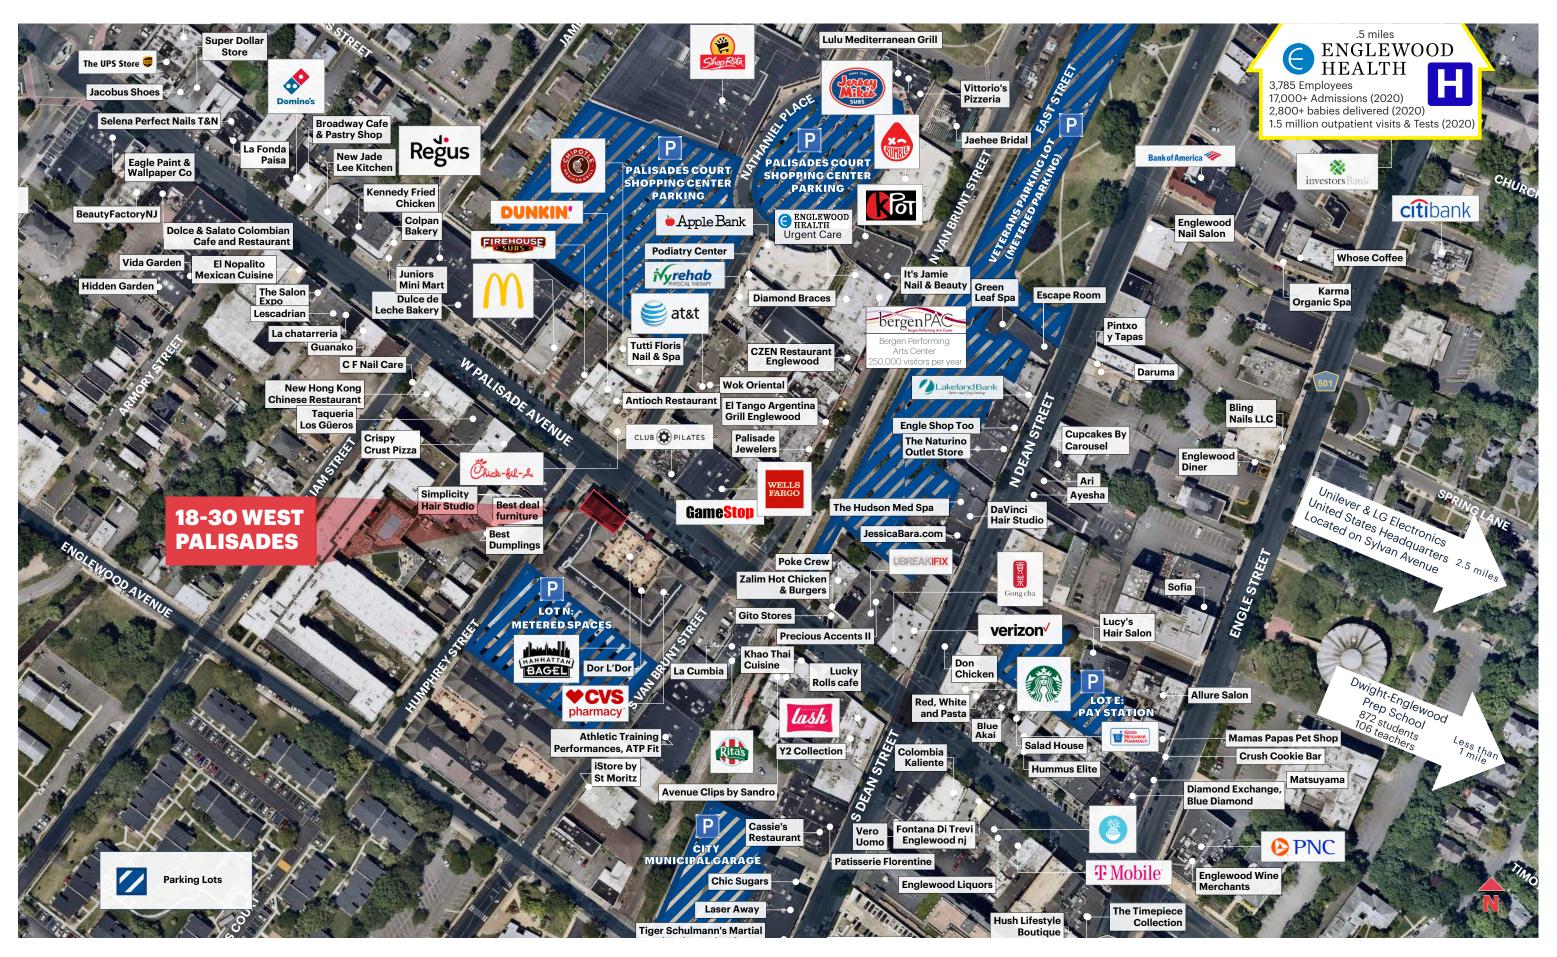

# **MARKET AERIAL**

### COMMENTS

- Adjacent to Bergen Perfoming Arts Center (Bergen PAC) (200+ events/year; 250,000 annual visitors)
- 29,934 VPD on Palisade Avenue
- Englewood Hospital is just 1/2 mile away, with 5,525 physicians, medical staff, & employees
- Located at traffic light intersection across from ShopRite
- Vibrant downtown with Walk Score<sup>®</sup> Walker's Paradise (96)
- 188 residential units directly above the space

### **NEIGHBORS**

ShopRite and ShopRite Liquors, Dunkin', CVS Pharmacy, Chick-fil-A, Club Pilates, Metro PCS, Wells Fargo, Game Stop, Verizon, ATT, Chipotle, Jersey Mike's, Ivy Rehab, Apple Bank