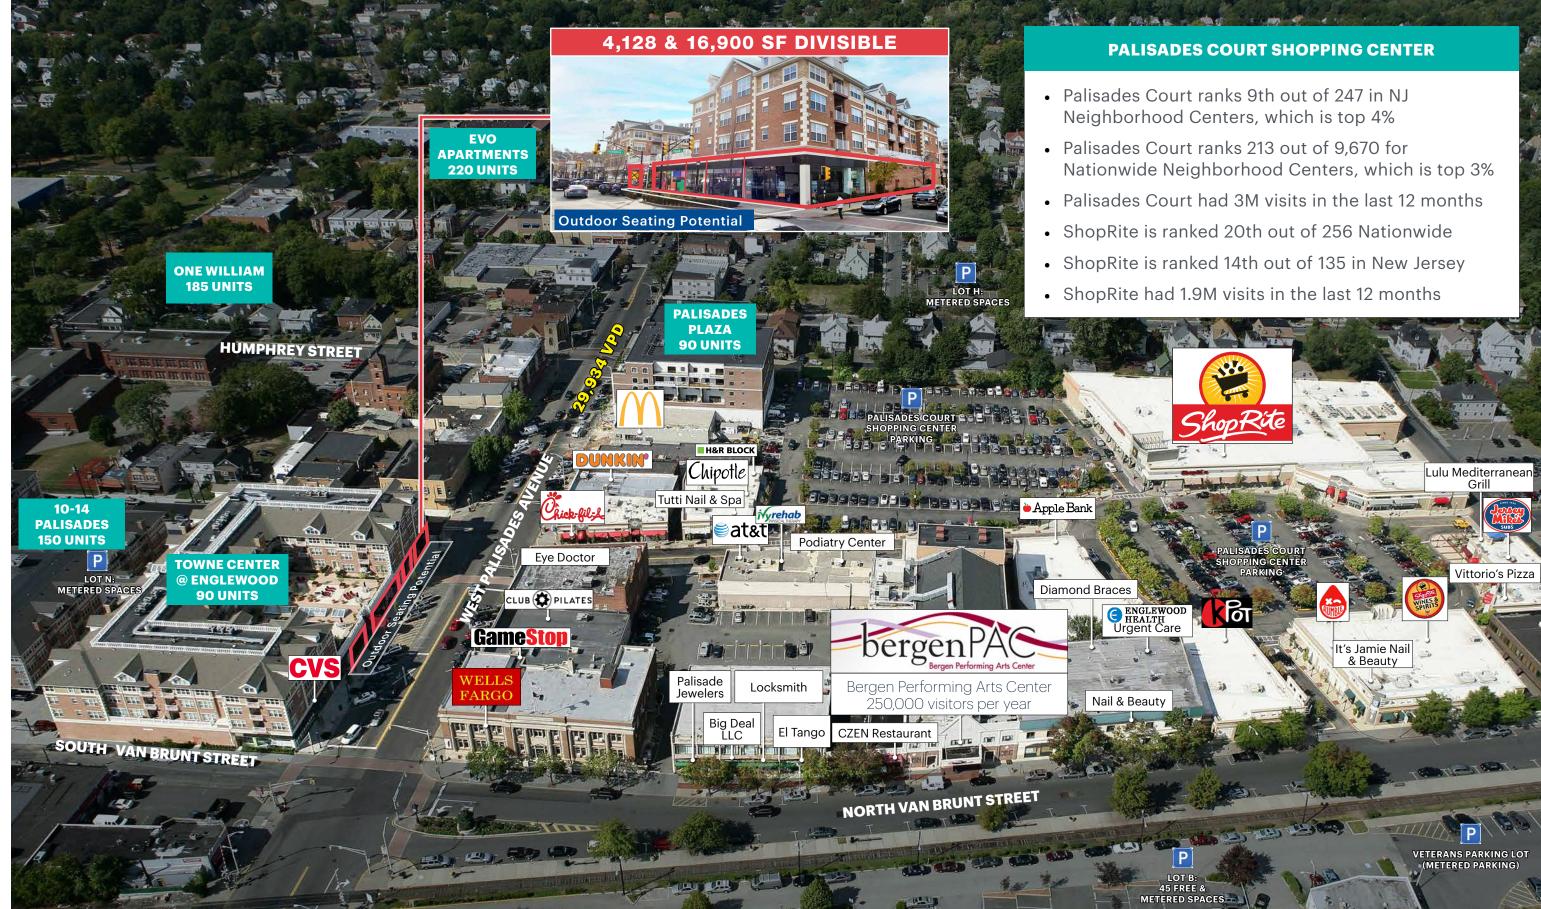

# ENTRANCE TO PALISADES COURT -SHOPRITE

- Palisades Court ranks
   9th out of 247 in NJ
   Neighborhood Centers,
   which is top 4%
- Palisades Court ranks 213 out of 9,670 for Nationwide Neighborhood Centers, which is top 3%
- Palisades Court had 3M visits in the last 12 months
- ShopRite is ranked 20th out of 256 Nationwide
- ShopRite is ranked 14th out of 135 in New Jersey
- ShopRite had 1.9M visits in the last 12 months

### COMMENTS

- Adjacent to Bergen Perfoming Arts Center (Bergen PAC) (200+ events/year; 250,000 annual visitors)
- 29,934 VPD on Palisade Avenue
- Englewood Hospital is just 1/2 mile away, with 5,525 physicians, medical staff, & employees
- Located at traffic light intersection across from ShopRite
- Vibrant downtown with Walk Score<sup>®</sup> Walker's Paradise (96)
- 188 residential units directly above the space

### **NEIGHBORS**

ShopRite and ShopRite Liquors, Dunkin', CVS Pharmacy, Chick-fil-A, Club Pilates, Metro PCS, Wells Fargo, Game Stop, Verizon, ATT, Chipotle, Jersey Mike's, Ivy Rehab, Apple Bank