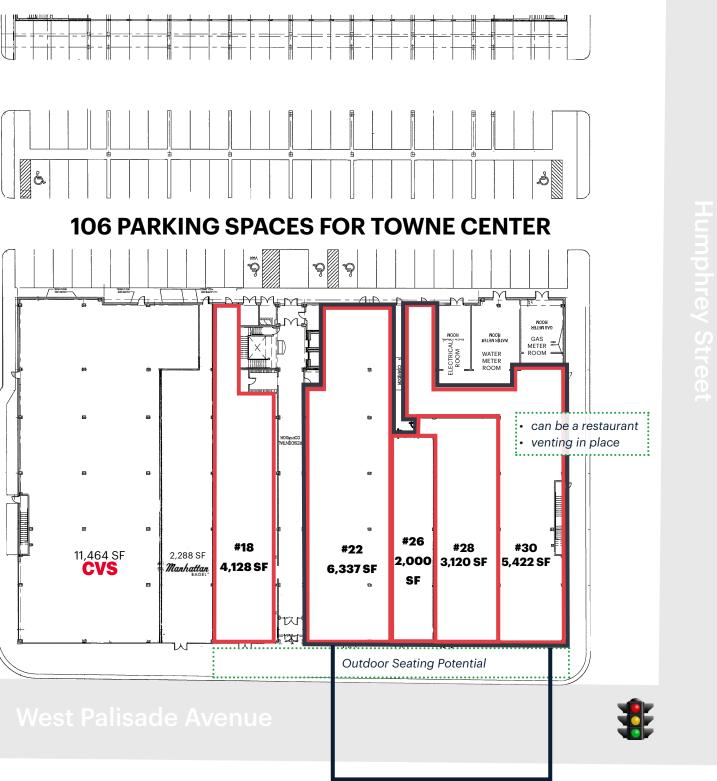

# SITE PLAN & PARKING PLAN FOR 4,128 SF & 16,900 SF

can be combined for up to 16,900 SF

### SPACE AVAILABLE

 RETAIL SPACE

 Space #18
 4,128 SF

 Space #22\*
 6,337 SF

 Space #26\*
 2,000 SF

 Space #28\*
 3,120 SF

 Space #30\*
 - 5,422 SF

 \*Space #2
 \*Space #2

\*Space #22, 26, 28, and 30 can be combined for up to ±16,900 SF

## PARKING

Parking is located directly behind the building and other municipal parking is available throughout the town.