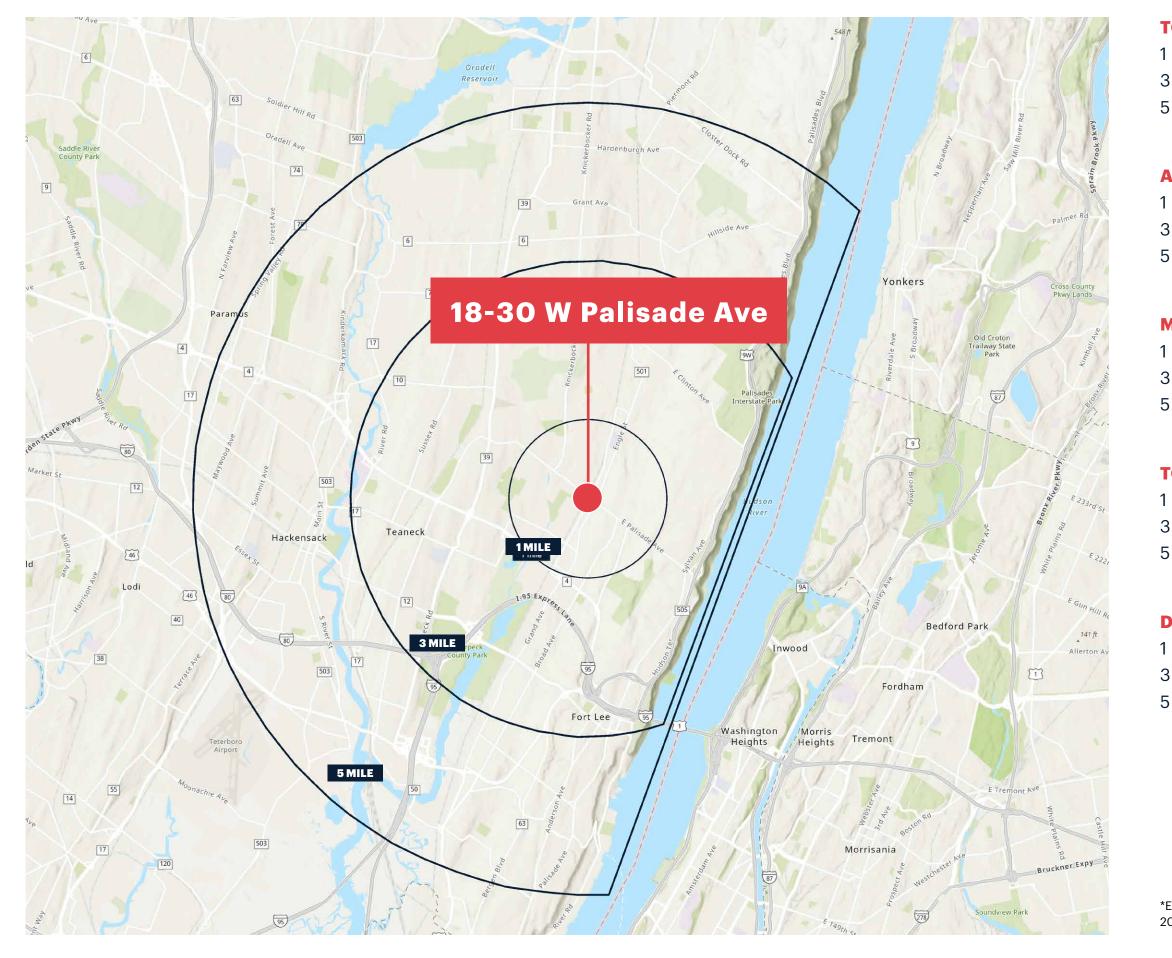

# **DENSELY POPULATED WITH HIGH INCOMES**

## **TOTAL POPULATION\***

| 22,014  |
|---------|
| 154,374 |
| 389,682 |
|         |

## **AVERAGE HOUSEHOLD INCOME\***

| \$144,484 |
|-----------|
| \$169,474 |
| \$151,438 |
|           |

## **MEDIAN HOUSEHOLD INCOME\***

| mile  | \$102,007 |
|-------|-----------|
| miles | \$117,766 |
| miles | \$107,764 |

## **TOTAL HOUSEHOLDS\***

| mile  | 7,719   |
|-------|---------|
| miles | 54,996  |
| miles | 145,252 |

# **DAYTIME POPULATION\***

| 24,035  |
|---------|
| 111,258 |
| 374,268 |
|         |