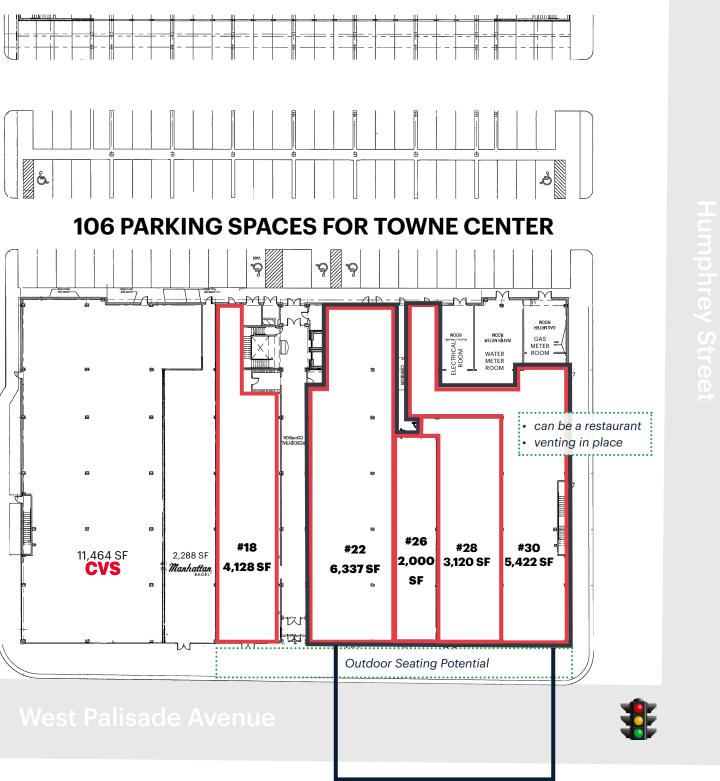

### SPACE AVAILABLE

 RETAIL SPACE

 Space #18
 4,128 SF

 Space #22\*
 6,337 SF

 Space #26\*
 2,000 SF

 Space #28\*
 3,120 SF

 Space #30\*
 - 5,422 SF

 \*Space #2
 \*Space #2

\*Space #22, 26, 28, and 30 can be combined for up to ±16,900 SF

## PARKING

Parking is located directly behind the building and other municipal parking is available throughout the town.

# SITE PLAN & PARKING PLAN FOR 4,128 SF & 16,900 SF

can be combined for up to 16,900 SF