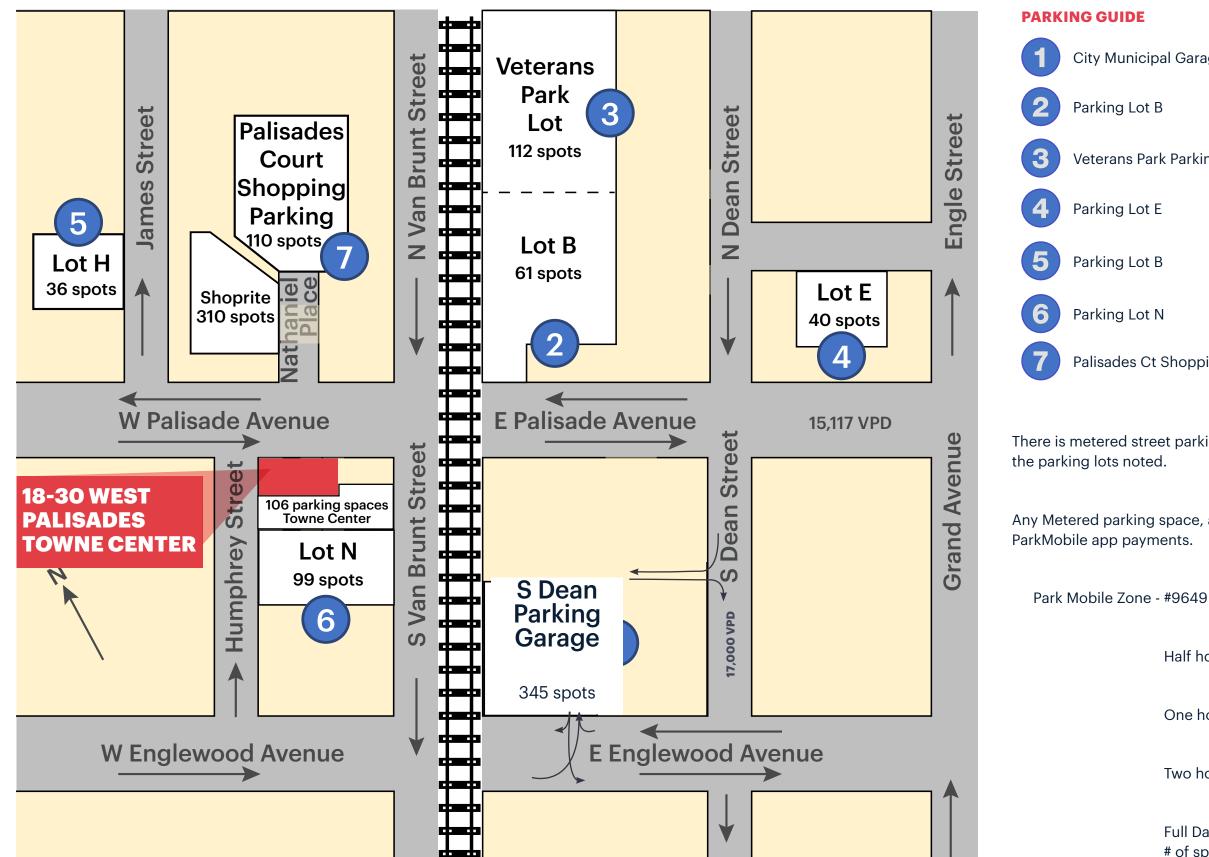

# **ENGLEWOOD PARKING MAP**

| City Municipal Garage     | Open M - Sat; 7 am - 11 pm     |
|---------------------------|--------------------------------|
| Parking Lot B             | Metered Spaces                 |
| Veterans Park Parking Lot | Metered Spaces                 |
| Parking Lot E             | Metered Spaces                 |
| Parking Lot B             | Metered Spaces                 |
| Parking Lot N             | Metered Spaces                 |
| Palisades Ct Shopping Ctr | Only for shops in Palisades Ct |

There is metered street parking throughout Engelwood in addition to

Any Metered parking space, as well as the Municipal Garage, accepts

Half hour rate: \$.60

One hour rate: \$.85

Two hour rate: \$1.85

Full Day rate: To be provided depending on # of spaces necessary.