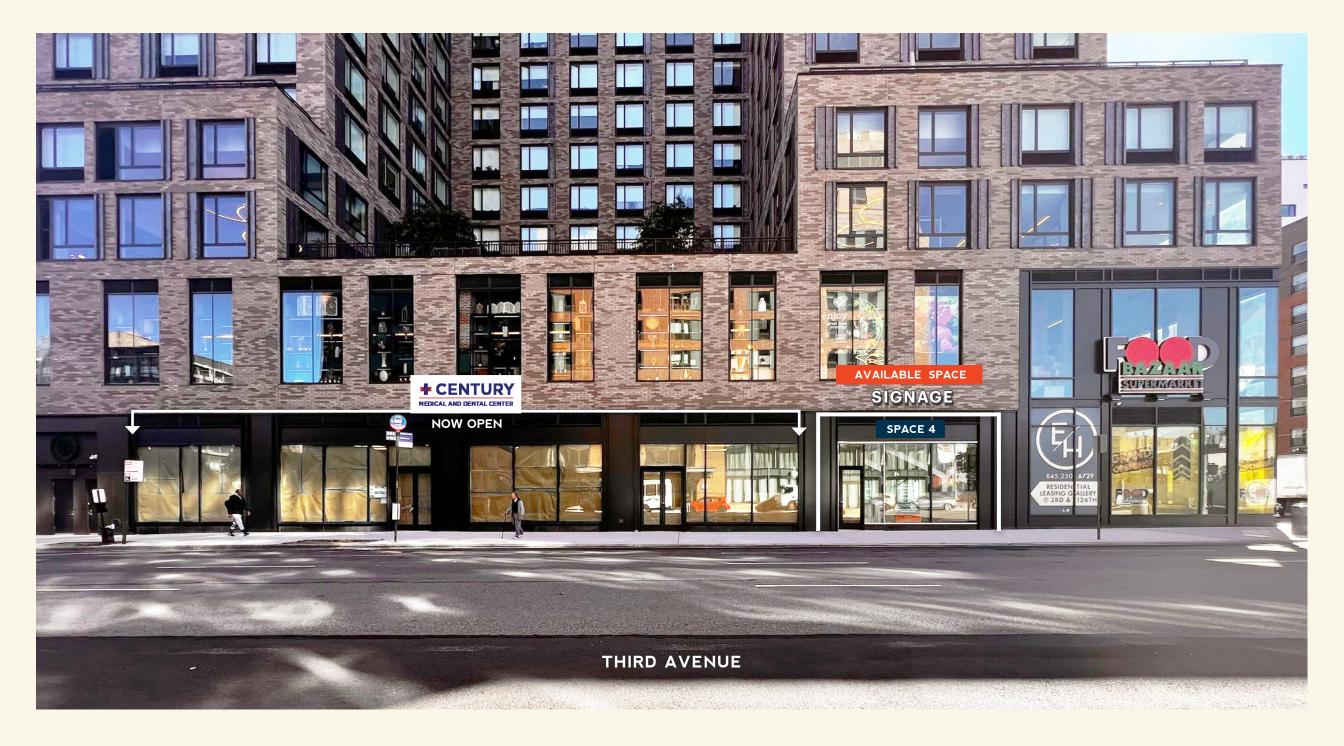

## **THIRD AVENUE**

**Space 4: 2,403 SF** 

## **NEIGHBORS:**

NY Proton Center, National Black Theater, Apollo, Food Bazaar, Teriyaki Madness, and Century Medical – Now Open!

**EAST 125TH STREET** 

# THIRD AVENUE RETAIL SPACE

The Plaza Area as shown includes Outdoor Seating and is part of the project.

CONTACT EXCLUSIVE AGENTS AT 212.750.6565 OR EMAIL