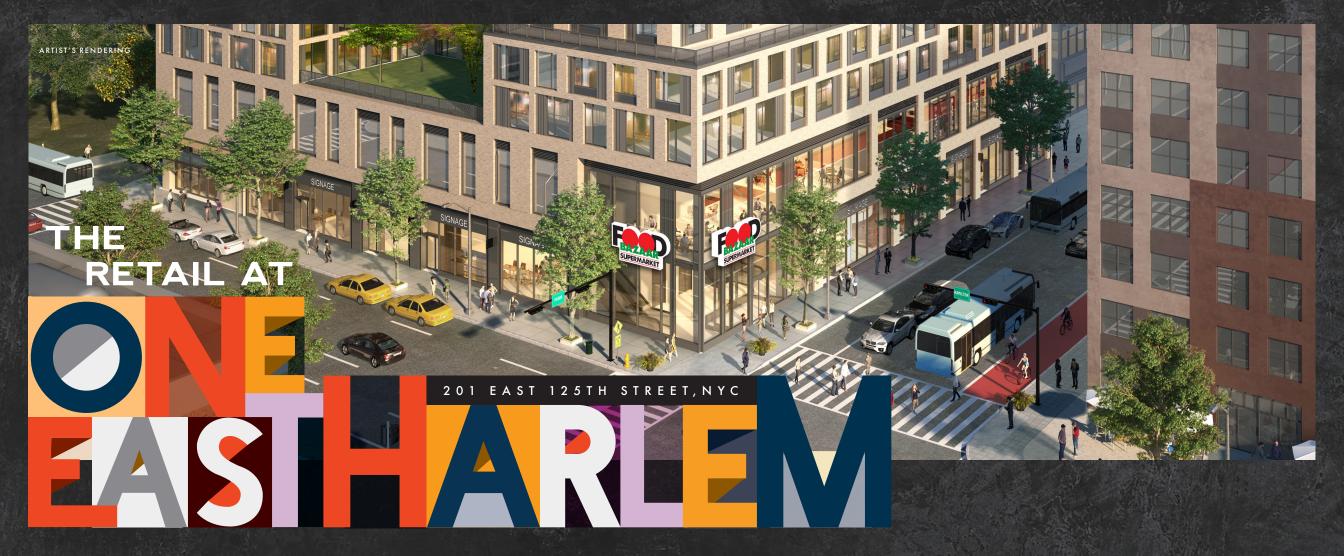

ONE FAST HARLEM

### PROPERTY HIGHLIGHTS

- Lease out on 7,140 SF of retail space on 125th Street
- At base of new 400-unit residential building -NOW LEASING
- 120 below grade parking spaces
- · Reasonable divisions considered
  - Tenant mix to include: coffee restaurants, fitness, medical, and daily services

THE RETAIL AT







### **GROUND FLOOR DIVISIONS**

### **EAST 125TH STREET**

Lease Out

## **THIRD AVENUE**

**Space 4: 2,403 SF** 

## **NEIGHBORS:**

NY Proton Center, National Black Theater, Apollo, Food Bazaar, Teriyaki Madness, and Century Medical – Now Open!



**EAST 125TH STREET** 

# 125 TH STREET RETAIL SPACES



# THIRD AVENUE RETAIL SPACE





The Plaza Area as shown includes Outdoor Seating and is part of the project.



CONTACT EXCLUSIVE AGENTS AT 212.750.6565 OR EMAIL

# JASON PENNINGTON

jpennington@ripcony.com

# JESSICA HEDRINGTON

jhedrington@ripcony.com

RIPCO

150 East 58th Street 15th Floor New York, NY 10155 212.750.6565

150 East 58th Street Please visit us at ripcony.com for more information.

This information has been secured from sources we believe to be reliable, but we make no representations as to the accuracy of the information. References to square footage are approximate. Buyer must verify the information and bears all risk for any inaccuracies.



ONE EAST HARLEM