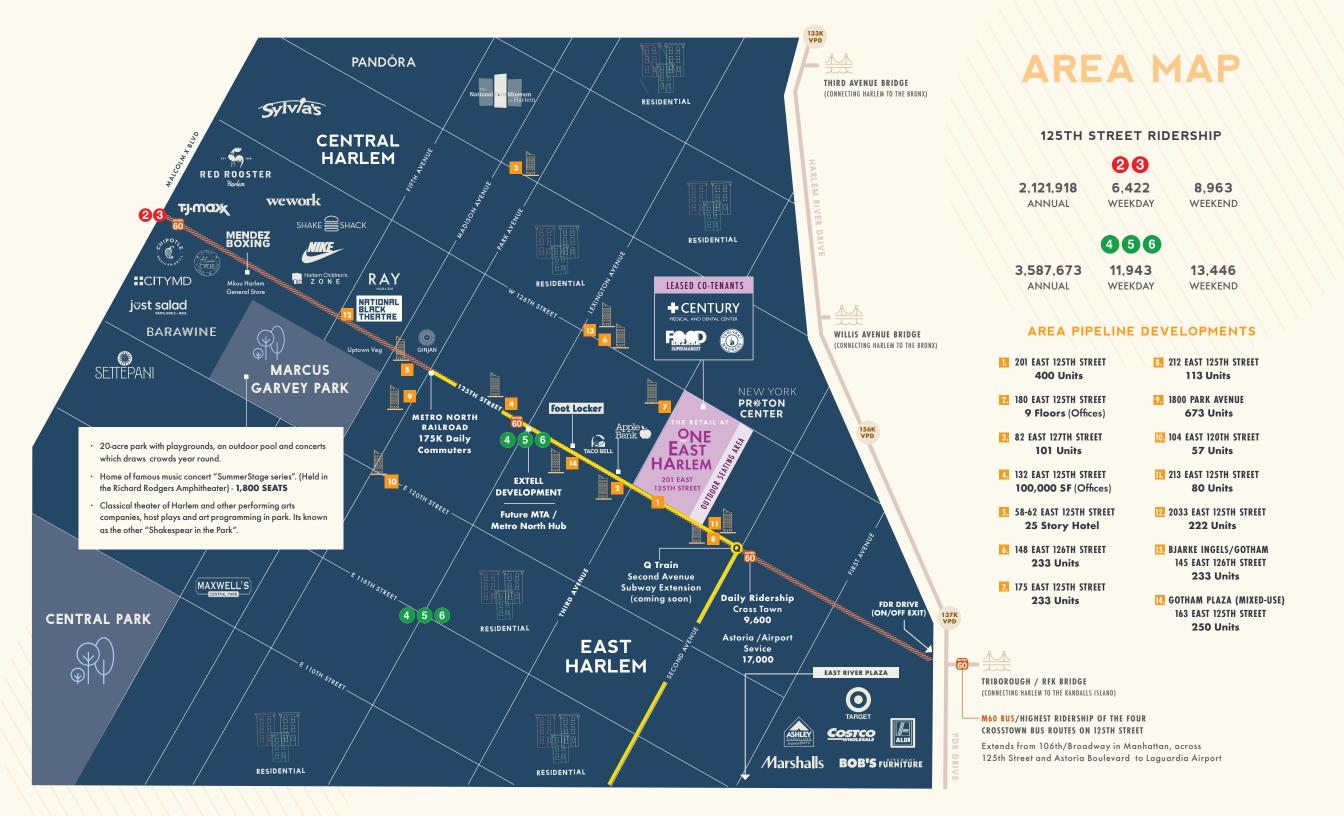

## **NEIGHBORS:**

NY Proton Center, National Black Theater, Apollo, Food Bazaar, Teriyaki Madness, and Century Medical – Now Open!

**EAST 125TH STREET** 