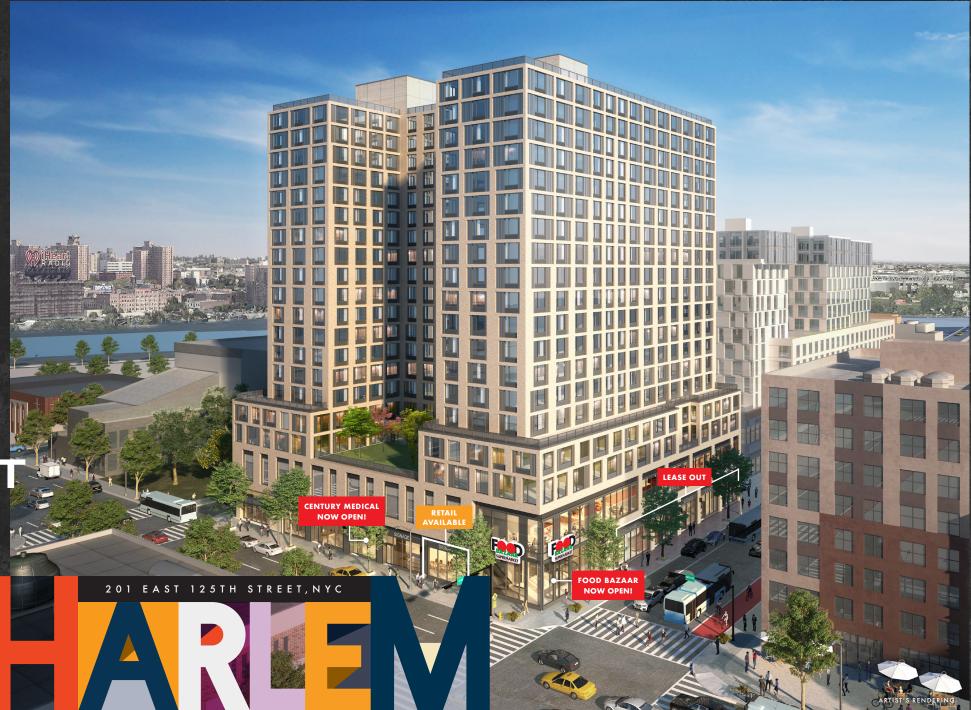

ONE FAST HARLEM

### PROPERTY HIGHLIGHTS

- Lease out on 7,140 SF of retail space on 125th Street
- At base of new 400-unit residential building -NOW LEASING
- 120 below grade parking spaces
- · Reasonable divisions considered
  - Tenant mix to include: coffee restaurants, fitness, medical, and daily services

THE RETAIL AT