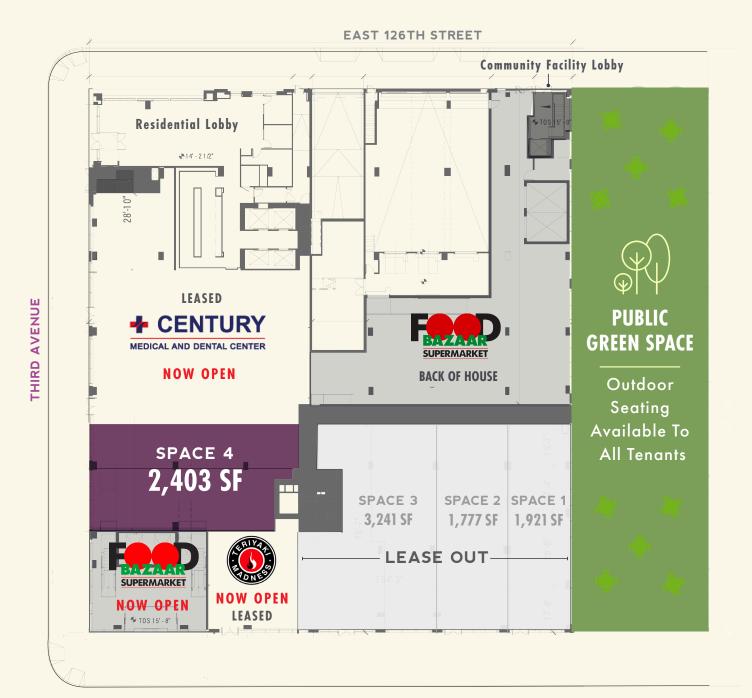

### **GROUND FLOOR DIVISIONS**

### **EAST 125TH STREET**

Lease Out

## **THIRD AVENUE**

**Space 4: 2,403 SF** 