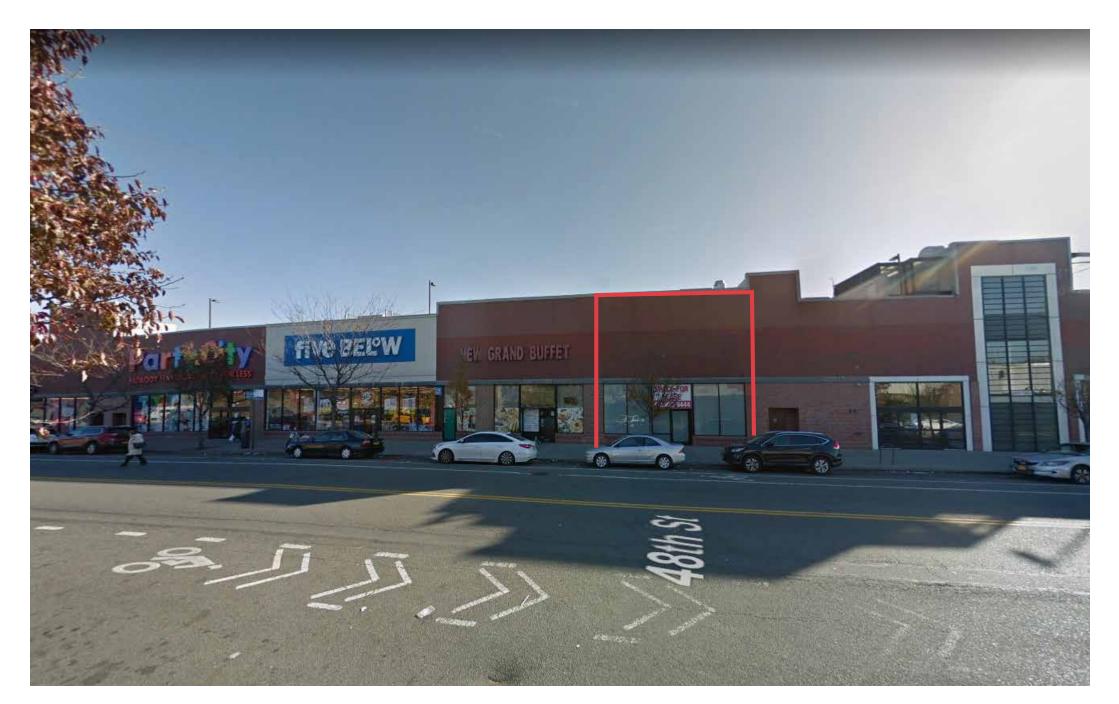

# **SHOPS AT NORTHERN BOULEVARD**

**48-18 NORTHERN BOULEVARD** 

#### SIZE

5,500 SF

#### **ASKING RENT**

**Upon Request** 

#### **COMMENTS**

Free rooftop parking

At traffic light