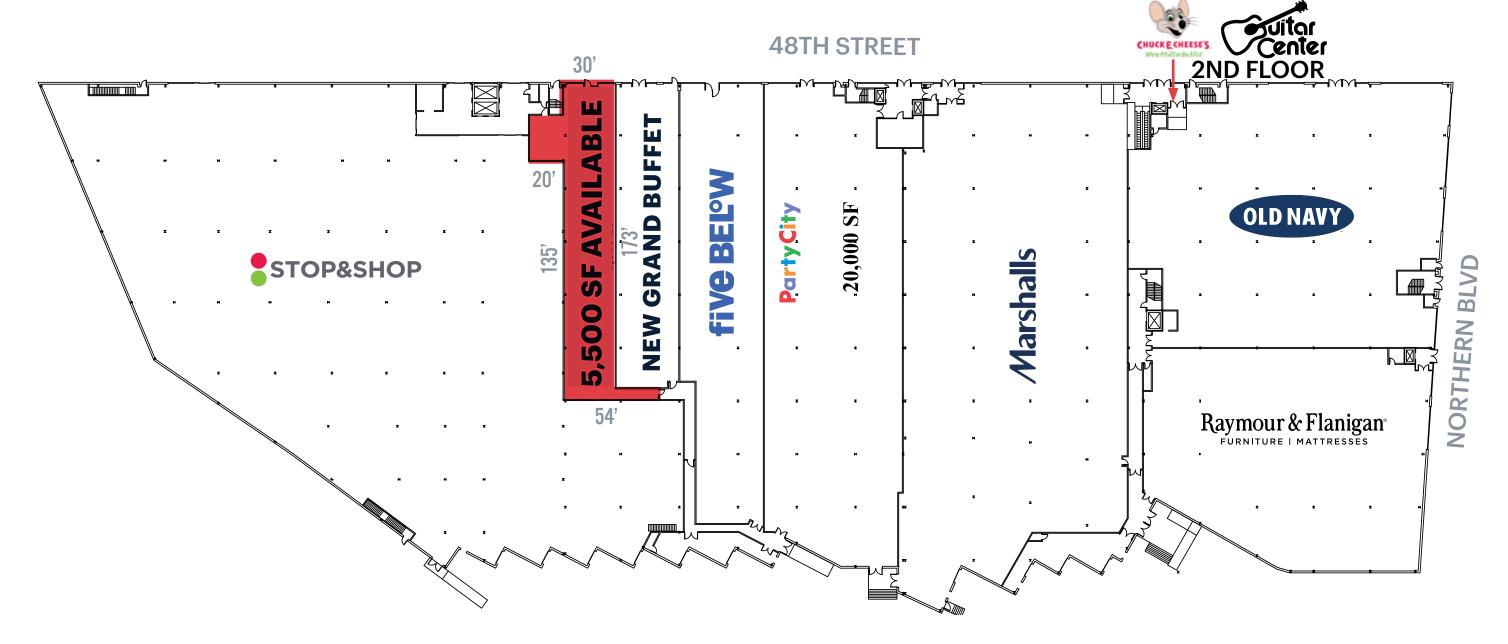

# **SITE PLAN**

#### **GROUND FLOOR**

#### SIZE

5,500 SF

#### **CO-TENANTS**

Party City, Stop & Shop, Five Below, Chuck E. Cheese's, Marshalls, Raymour & Flanigan, Old Navy