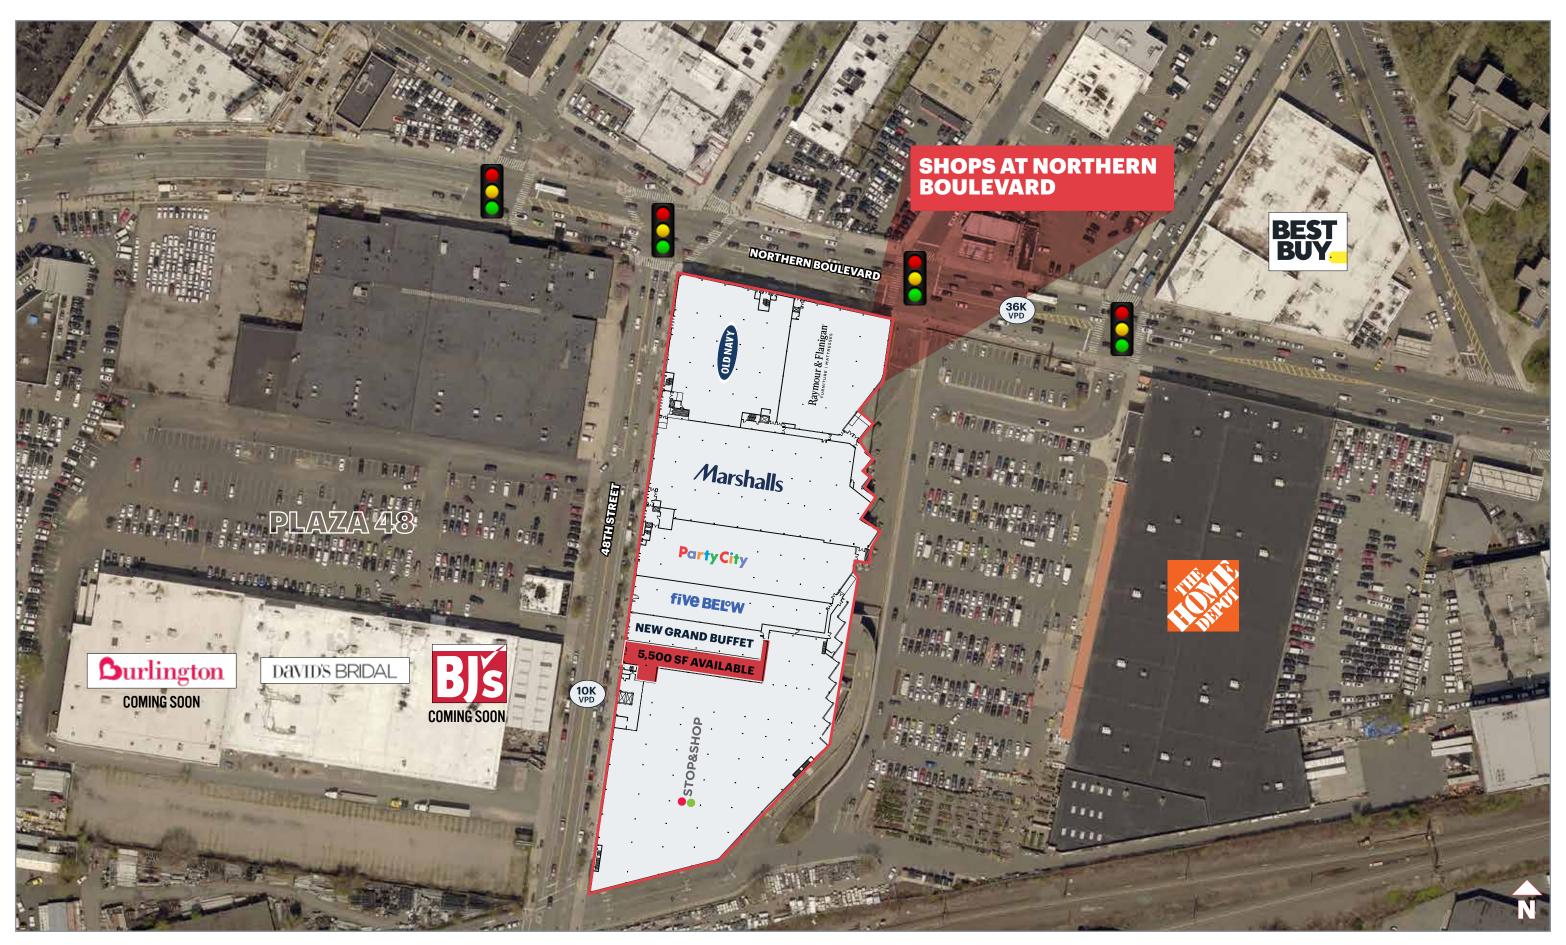

#### SIZE

5,500 SF

#### **CO-TENANTS**

Party City, Stop & Shop, Five Below, Chuck E. Cheese's, Marshalls, Raymour & Flanigan, Old Navy

#### **NEIGHBORS**

Best Buy, David's Bridal, Home Depot, Food Bazaar, Michaels, Starbucks, Bj's Wholesale Club & Burlington **Coming Soon** 

# **SITE PLAN**

#### **GROUND FLOOR**