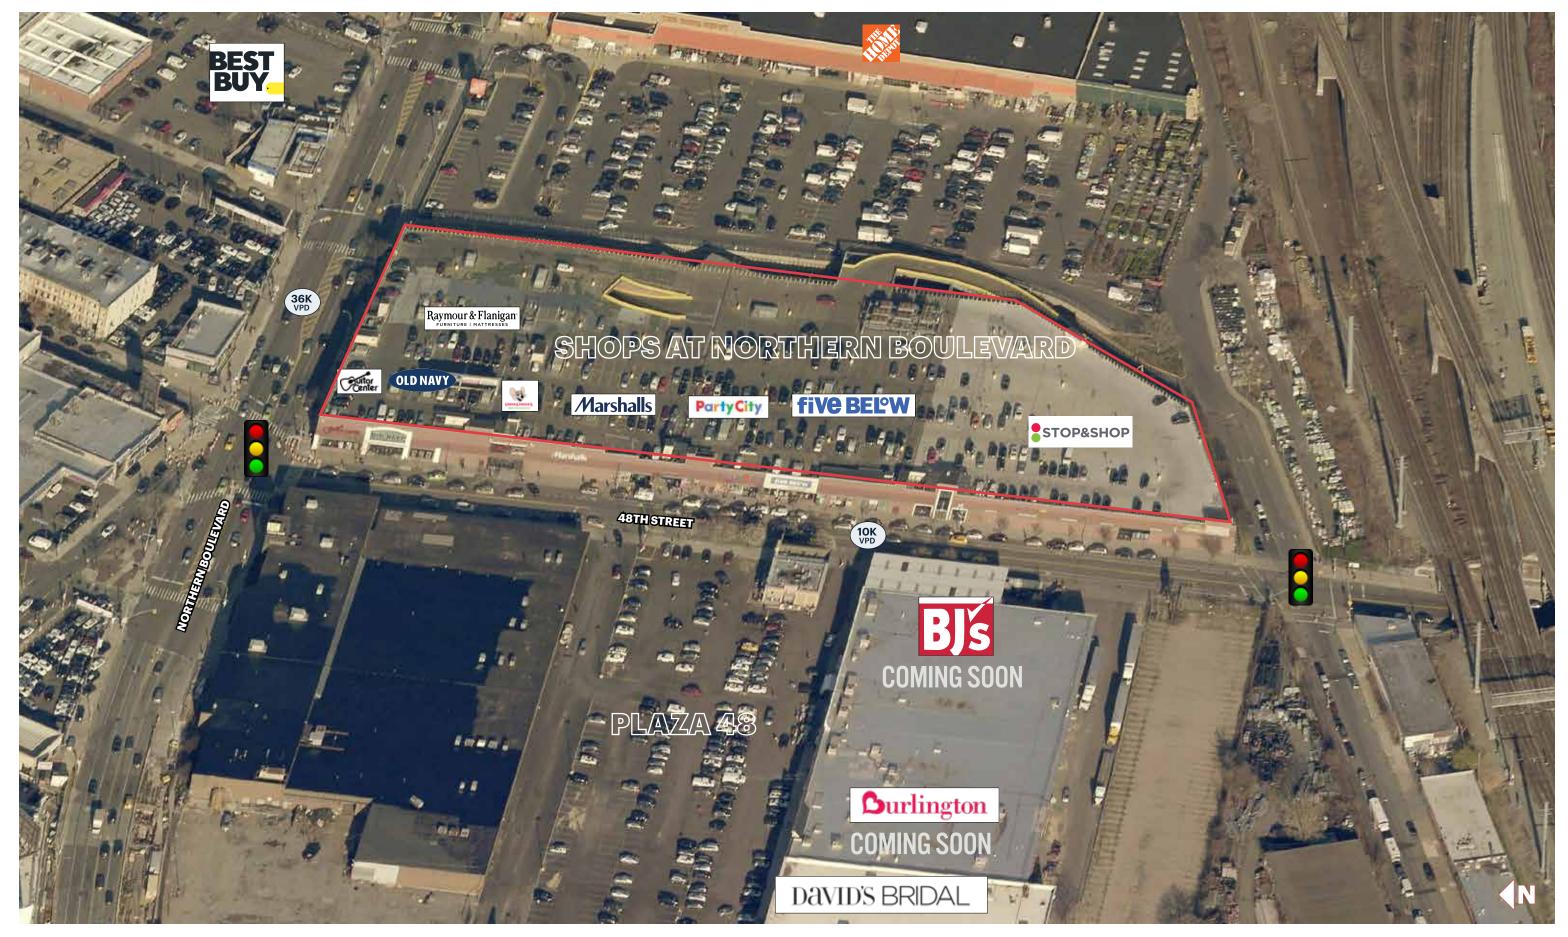

#### **CO-TENANTS**

Party City, Stop & Shop, Five Below, Chuck E. Cheese's, Marshalls, Raymour & Flanigan, Old Navy

#### **NEIGHBORS**

Best Buy, David's Bridal, Home Depot, Food Bazaar, Michaels, Starbucks, Bj's Wholesale Club & Burlington **Coming Soon** 

# **AERIAL**

# **SITE PLAN AERIAL**