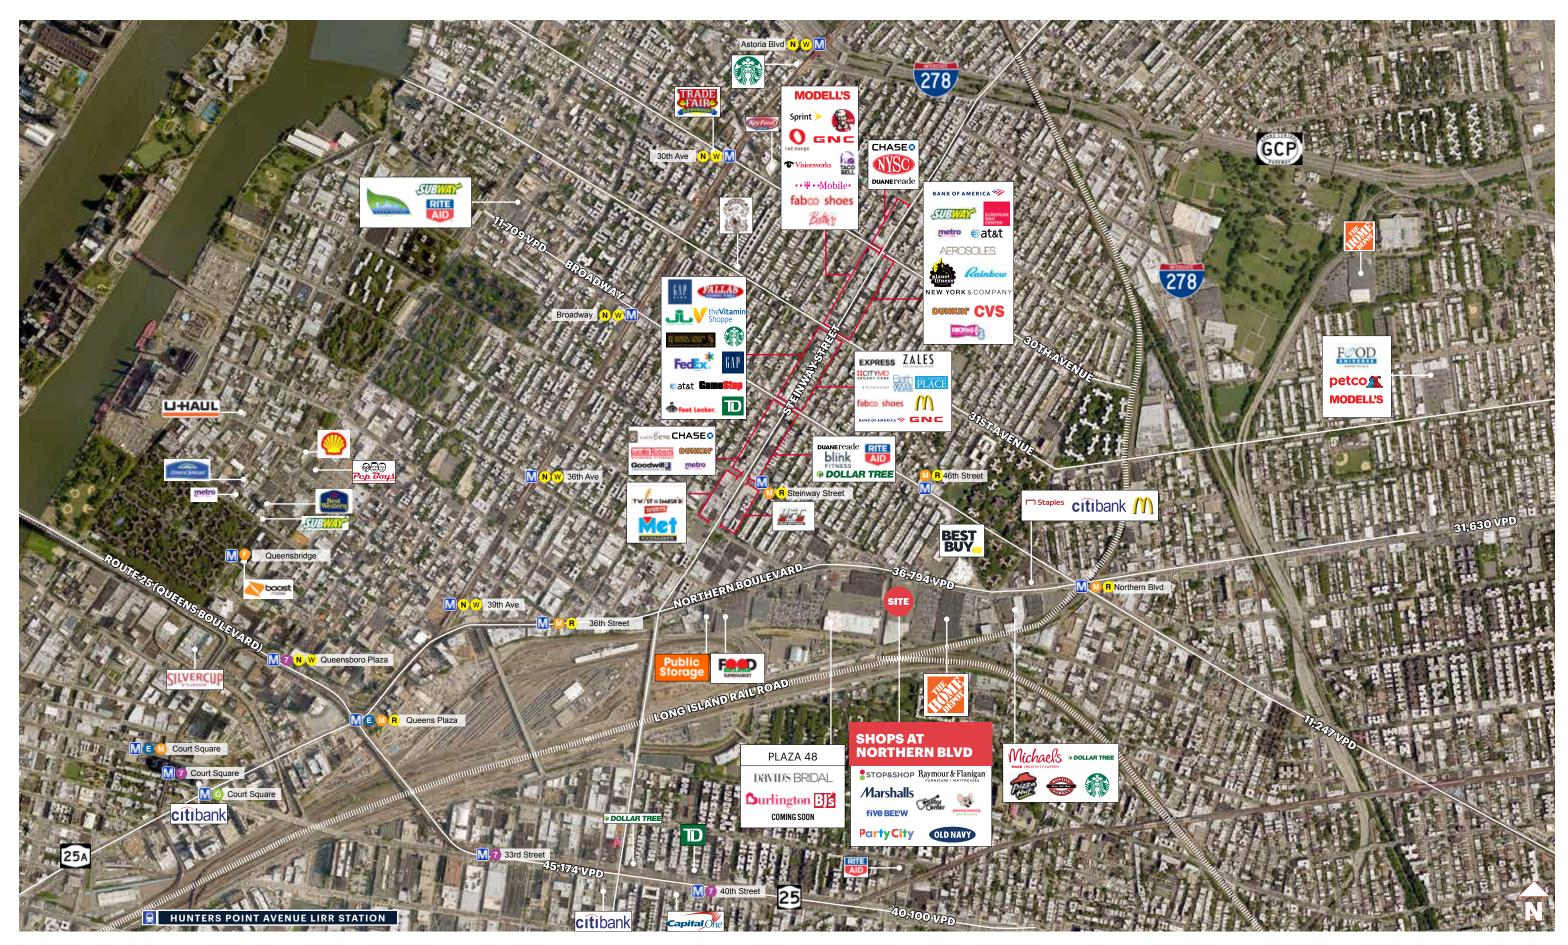

#### **CO-TENANTS**

Party City, Stop & Shop, Five Below, Chuck E. Cheese's, Marshalls, Raymour & Flanigan, Old Navy

#### **NEIGHBORS**

Best Buy, David's Bridal, Home Depot, Food Bazaar, Michaels, Starbucks, Bj's Wholesale Club & Burlington **Coming Soon** 

# **MARKET AERIAL**