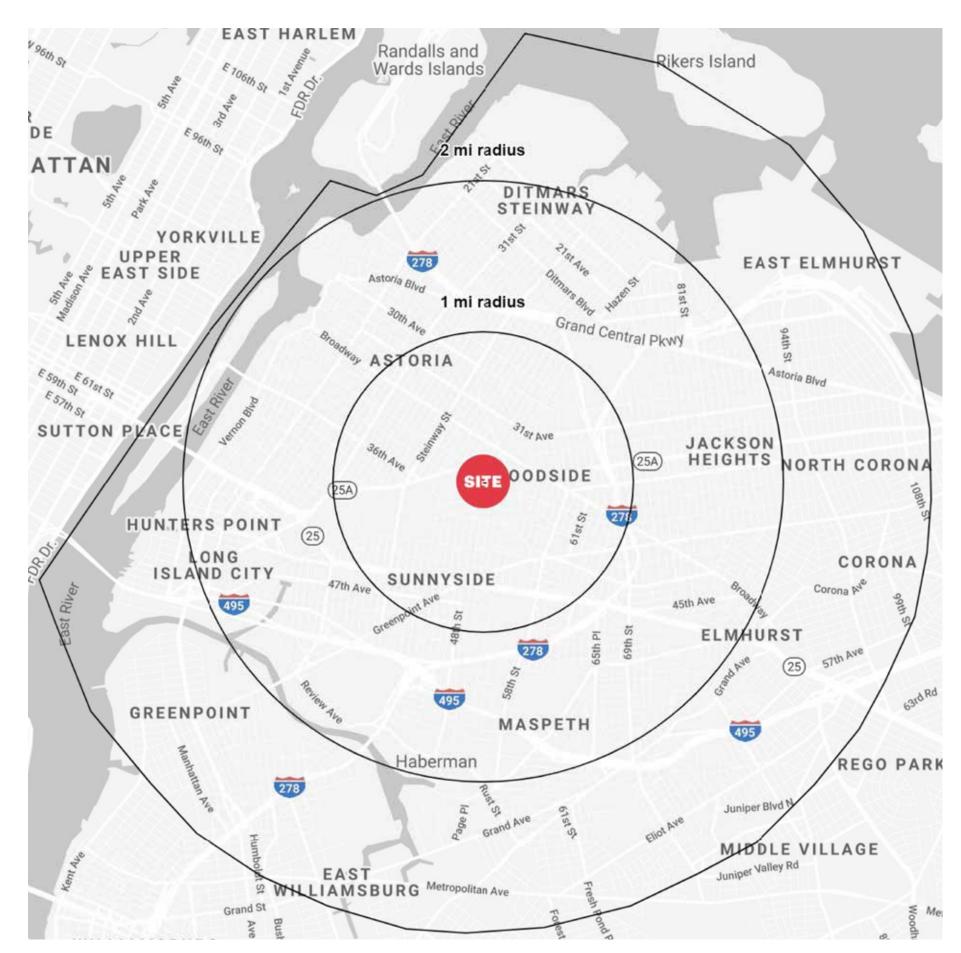

### **AREA DEMOGRAPHICS**

#### **1 MILE RADIUS**

**POPULATION** 

148,376

**HOUSEHOLDS** 

59,392

**AVERAGE HOUSEHOLD INCOME** 

\$83,686

**MEDIAN HOUSEHOLD INCOME** 

#### **2 MILE RADIUS**

**POPULATION** 

470,711

**HOUSEHOLDS** 

180,971

**AVERAGE HOUSEHOLD INCOME** 

\$83,878

**MEDIAN HOUSEHOLD INCOME** 