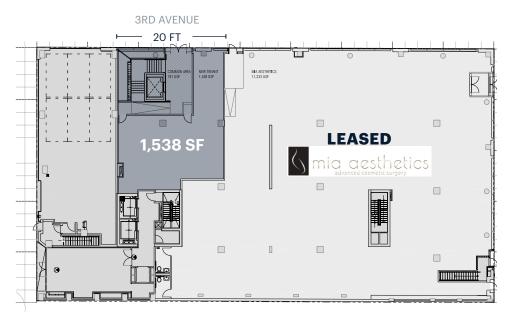

# **SPACE DETAILS**

### **GROUND FLOOR**

# SIZE

**Ground Floor** 1,538 SF Lower Level 2,663 SF Total 4,201 SF **FRONTAGE** 3rd Avenue 20 FT **CEILING HEIGHTS Ground Floor** 18 FT Lower Level 11.5 FT **ASKING RENT Upon Request** 