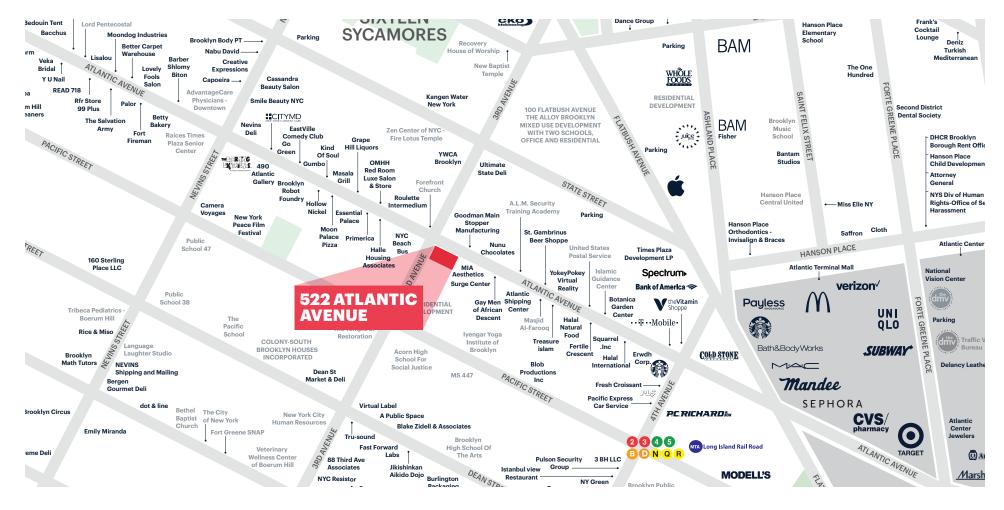

### **NEIGHBORS**

Barclays Center, Shake Shack, Chick fil A, TKO Boxing, All Ears Vet, The Learning Experience, Mia Aesthetics, Whole Foods, Target, Atlantic Terminal Mall, Apple, Even Hotel, BAM

# **AREA RETAIL**