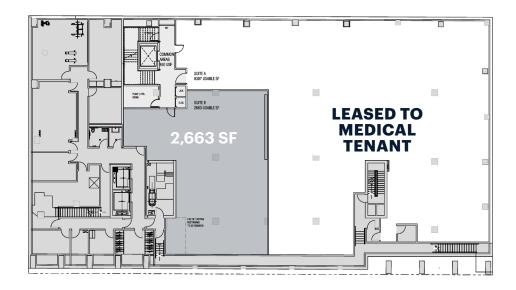

# **LOWER LEVEL**

# SIZE

**Ground Floor** 1,538 SF Lower Level 2,663 SF Total 4,201 SF **FRONTAGE** 3rd Avenue 20 FT **CEILING HEIGHTS Ground Floor** 18 FT Lower Level 11.5 FT **ASKING RENT Upon Request** 