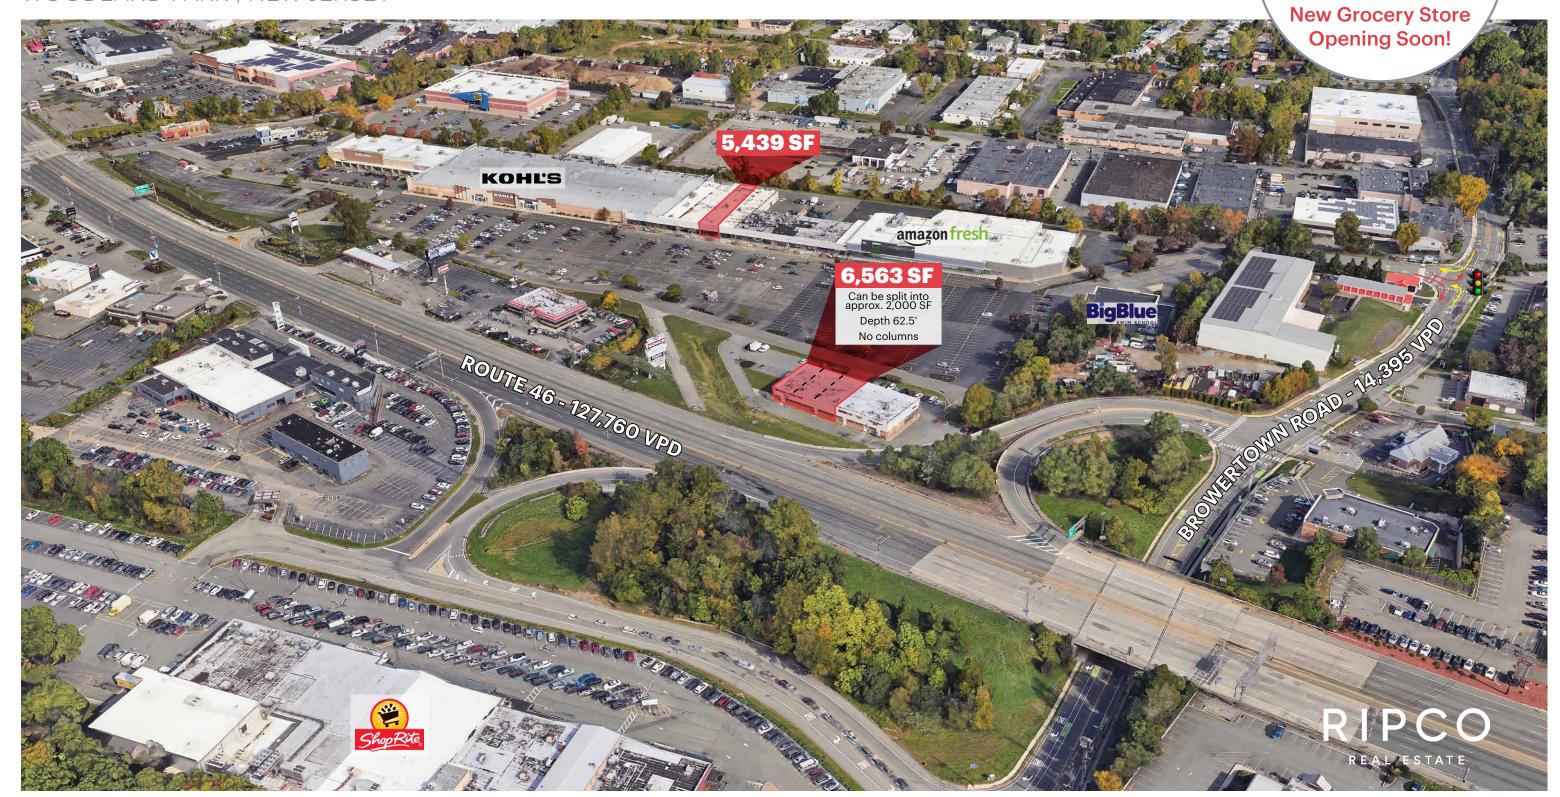

## **1650 ROUTE 46 WEST**

WOODLAND PARK | NEW JERSEY

6,563 SF Endcap (Divisible)

& 5,439 SF

Inline

#### **SIZE AVAILABLE**

6,563 SF can be divided into approx. 2,000 SF 5,439 SF

#### **NEIGHBORS**

Kohl's, Best Buy, Barnes & Noble, SuperCuts, Joyce Leslie, T-mobile, GNC

#### **COMMENTS**

Oversized pylon signage on Route 46
Centrally located on Route 46 retail corridor

| Tenant                           | SF      |
|----------------------------------|---------|
| Big Blue Swim (coming soon)      | 15,250  |
| Rainbow                          | 2,196   |
| mperial 46 Restaurant            | 5,830   |
| Eyebrow Threading                | 786     |
| Kohl's Department Stores         | 118,000 |
| Rainbow                          | 15,490  |
| AVAILABLE                        | 5,439   |
| Dollar Zone                      | 3,000   |
| Supercuts                        | 1,472   |
| AVAILABLE (NOVEMBER 2023)        | 6,563   |
| Etermal Med Spa                  | 880     |
| Anthony Franco's Pizza           | 1,466   |
| T-Mobile                         | 4,440   |
| Barnes & Nobles                  | 24,950  |
| Bask Bar and Grill               | 3,000   |
| Little Falls Family Dental, P.A. | 3,500   |
| Dollar Zone                      | 4,269   |
| General Nutrition Corp.          | 1,700   |
| Grocery Store (coming soon)      | 61,218  |
| Wonder Kids Ply                  | 7,842   |
|                                  |         |

## **MID-LEVEL AERIAL**

PLAZA 46 WOODLAND PARK, NJ