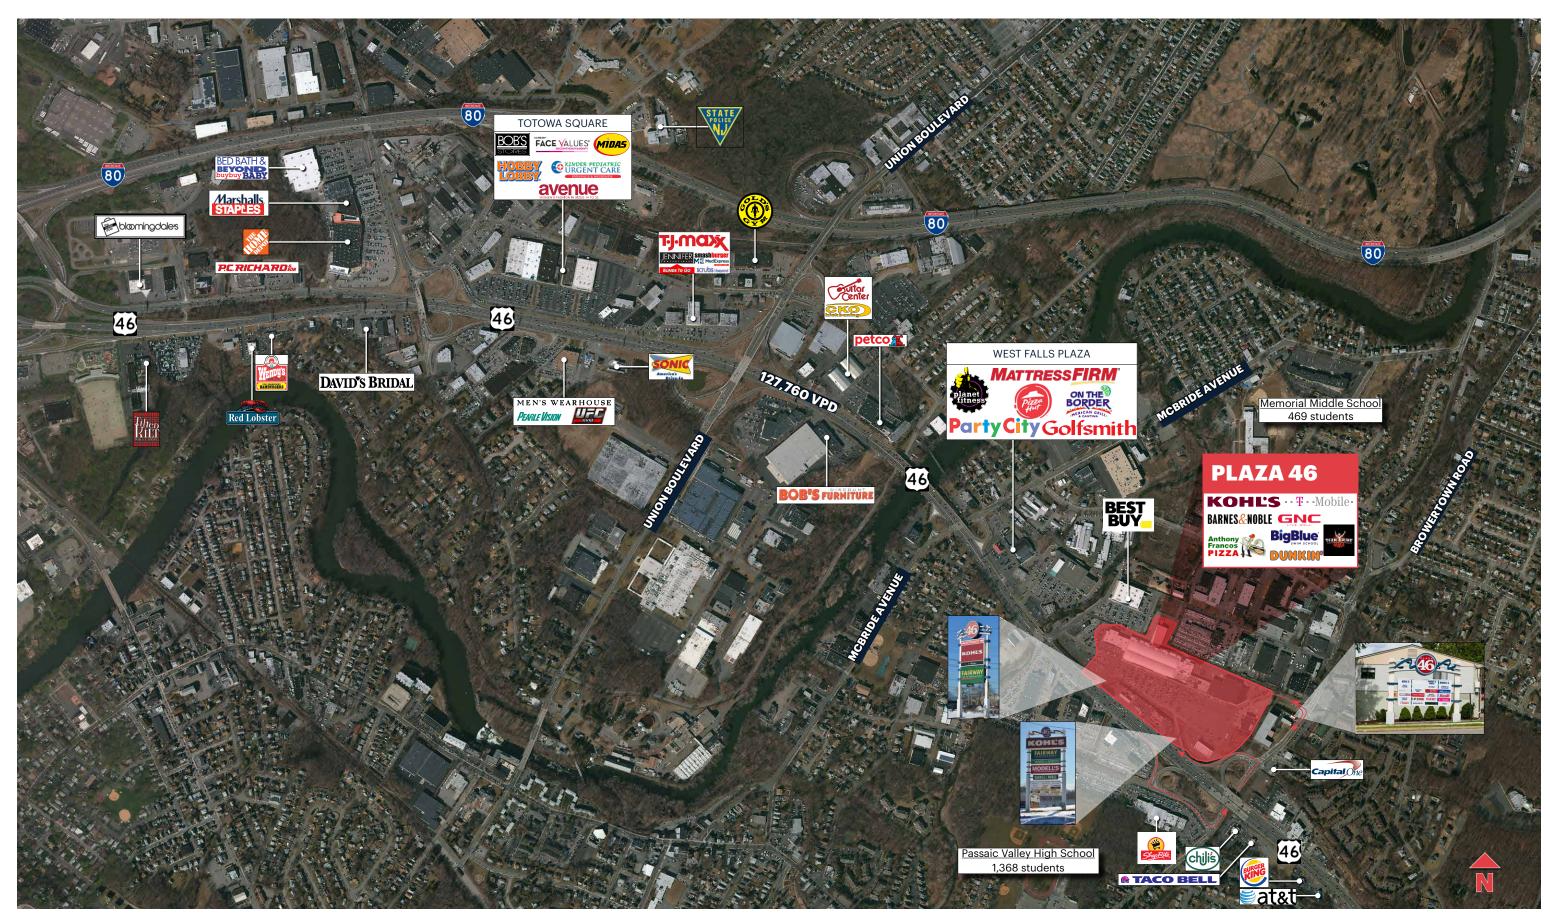

## **MID-LEVEL AERIAL**

PLAZA 46 WOODLAND PARK, NJ

#### **NEIGHBORS**

Kohl's, Best Buy, Barnes & Noble, SuperCuts, Joyce Leslie, T-mobile, GNC

#### **COMMENTS**

Oversized pylon signage on Route 46
Centrally located on Route 46 retail corridor

| Tenant                           | SF      |
|----------------------------------|---------|
| Big Blue Swim (coming soon)      | 15,250  |
| Rainbow                          | 2,196   |
| mperial 46 Restaurant            | 5,830   |
| Eyebrow Threading                | 786     |
| Kohl's Department Stores         | 118,000 |
| Rainbow                          | 15,490  |
| AVAILABLE                        | 5,439   |
| Dollar Zone                      | 3,000   |
| Supercuts                        | 1,472   |
| AVAILABLE (NOVEMBER 2023)        | 6,563   |
| Etermal Med Spa                  | 880     |
| Anthony Franco's Pizza           | 1,466   |
| T-Mobile                         | 4,440   |
| Barnes & Nobles                  | 24,950  |
| Bask Bar and Grill               | 3,000   |
| Little Falls Family Dental, P.A. | 3,500   |
| Dollar Zone                      | 4,269   |
| General Nutrition Corp.          | 1,700   |
| Grocery Store (coming soon)      | 61,218  |
| Wonder Kids Ply                  | 7,842   |
|                                  |         |