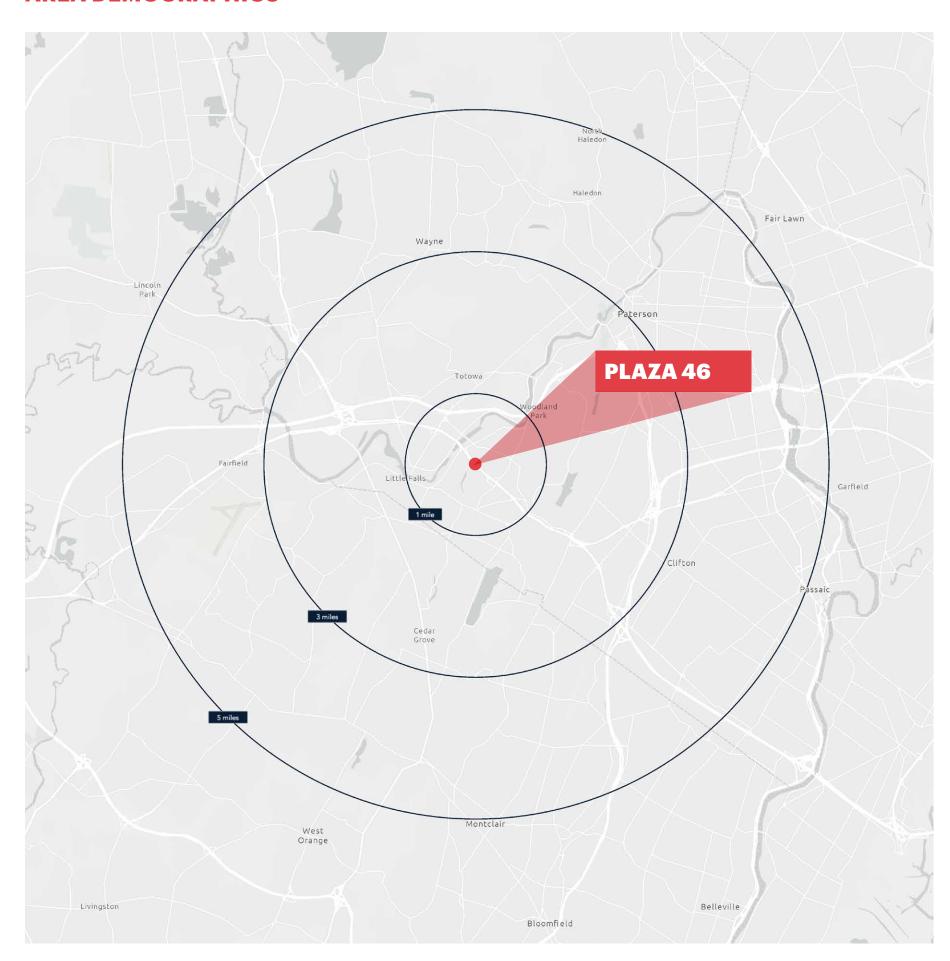

## **AREA DEMOGRAPHICS**

### **1 MILE RADIUS**

POPULATION TOTAL BUSINESSES

12,189 820

HOUSEHOLDS TOTAL EMPLOYEES

4,819 9,754

**MEDIAN AGE DAYTIME POPULATION** (w/ 16 yr +)

43.2 15,755

AVERAGE HOUSEHOLD INCOME COLLEGE GRADUATES (Bachelor's +)

\$137,017 3,713 - 42.0%

#### **3 MILE RADIUS**

POPULATION TOTAL BUSINESSES

142,999 5,630

HOUSEHOLDS TOTAL EMPLOYEES

48,993 80,341

**MEDIAN AGE DAYTIME POPULATION** (w/ 16 yr +)

**COLLEGE GRADUATES** (Bachelor's +)

155,150

**AVERAGE HOUSEHOLD INCOME** 

\$139,103 38,337 - 39.0%

#### **5 MILE RADIUS**

39.7

37.8

POPULATION TOTAL BUSINESSES

513,271 18,358

HOUSEHOLDS TOTAL EMPLOYEES

175,173 220,325

**MEDIAN AGE DAYTIME POPULATION** (w/ 16 yr +)

490,380

AVERAGE HOUSEHOLD INCOME COLLEGE GRADUATES (Bachelor's +)

\$126,801 126,569 - 37.0%