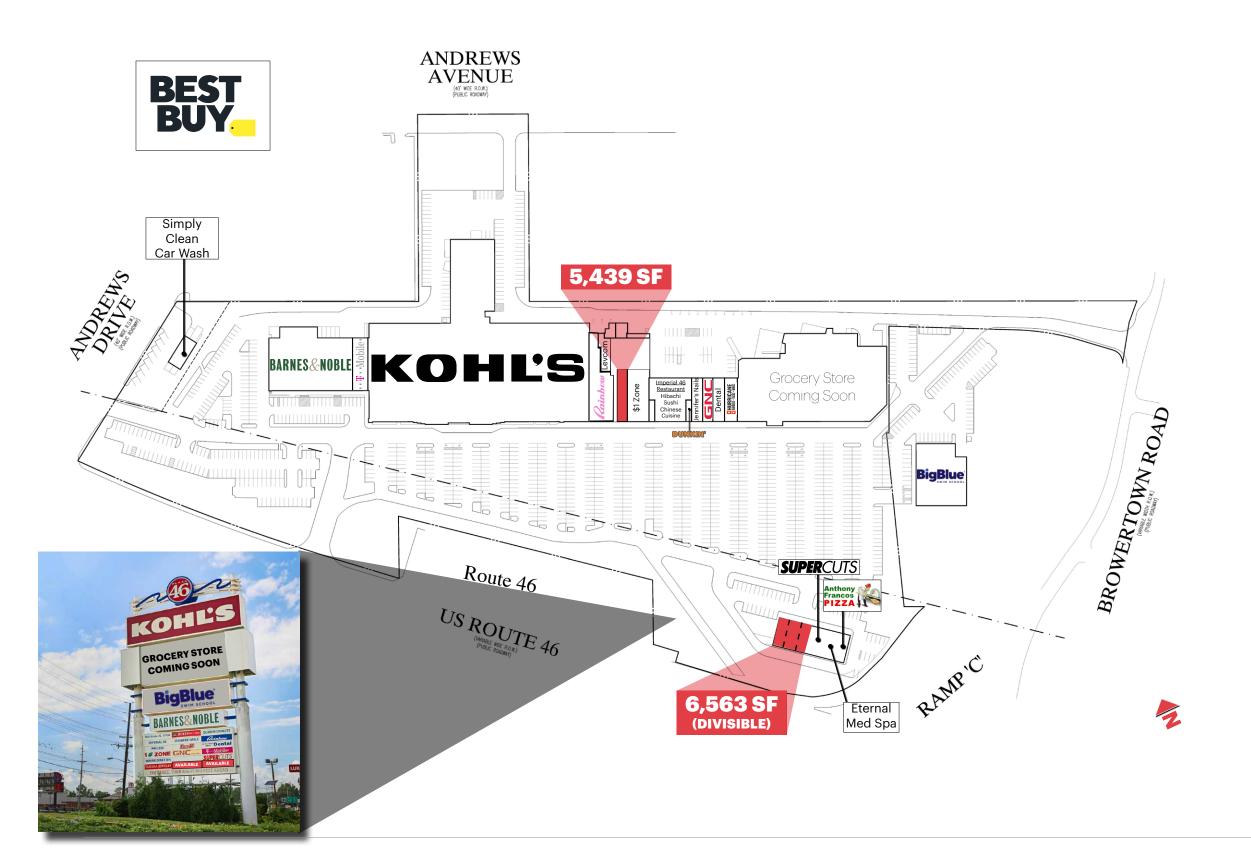

#### **SITE PLAN**

#### **SIZE AVAILABLE**

6,563 SF can be divided into approx. 2,000 SF 5,439 SF

#### **NEIGHBORS**

Kohl's, Best Buy, Barnes & Noble, SuperCuts, Joyce Leslie, T-mobile, GNC

#### **COMMENTS**

Oversized pylon signage on Route 46
Centrally located on Route 46 retail corridor

| Tenant                           | SF      |
|----------------------------------|---------|
| Big Blue Swim (coming soon)      | 15,250  |
| Rainbow                          | 2,196   |
| mperial 46 Restaurant            | 5,830   |
| Eyebrow Threading                | 786     |
| Kohl's Department Stores         | 118,000 |
| Rainbow                          | 15,490  |
| AVAILABLE                        | 5,439   |
| Dollar Zone                      | 3,000   |
| Supercuts                        | 1,472   |
| AVAILABLE (NOVEMBER 2023)        | 6,563   |
| Etermal Med Spa                  | 880     |
| Anthony Franco's Pizza           | 1,466   |
| T-Mobile                         | 4,440   |
| Barnes & Nobles                  | 24,950  |
| Bask Bar and Grill               | 3,000   |
| Little Falls Family Dental, P.A. | 3,500   |
| Dollar Zone                      | 4,269   |
| General Nutrition Corp.          | 1,700   |
| Grocery Store (coming soon)      | 61,218  |
| Wonder Kids Ply                  | 7,842   |
|                                  |         |