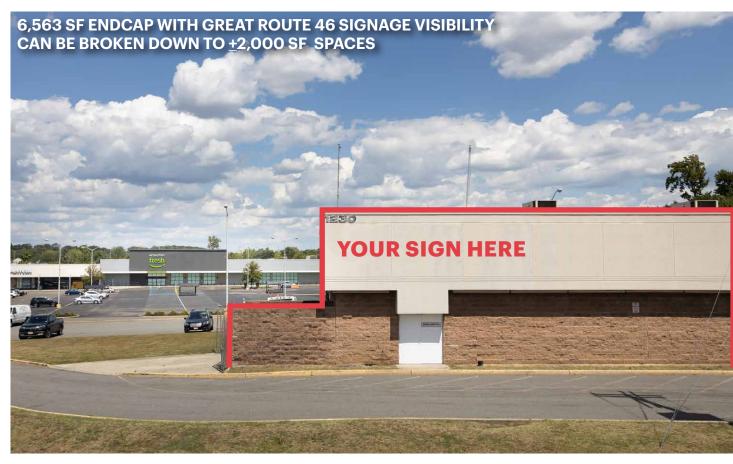

## **PROPERTY PHOTOS**

#### **SIZE AVAILABLE**

6,563 SF can be divided into approx. 2,000 SF 5,439 SF

#### **COMMENTS**

Oversized pylon signage on Route 46
Centrally located on Route 46 retail corridor

| Tenant                           | SF      |
|----------------------------------|---------|
| Big Blue Swim (coming soon)      | 15,250  |
| Rainbow                          | 2,196   |
| mperial 46 Restaurant            | 5,830   |
| Eyebrow Threading                | 786     |
| Kohl's Department Stores         | 118,000 |
| Rainbow                          | 15,490  |
| AVAILABLE                        | 5,439   |
| Dollar Zone                      | 3,000   |
| Supercuts                        | 1,472   |
| AVAILABLE (NOVEMBER 2023)        | 6,563   |
| Etermal Med Spa                  | 880     |
| Anthony Franco's Pizza           | 1,466   |
| T-Mobile                         | 4,440   |
| Barnes & Nobles                  | 24,950  |
| Bask Bar and Grill               | 3,000   |
| Little Falls Family Dental, P.A. | 3,500   |
| Dollar Zone                      | 4,269   |
| General Nutrition Corp.          | 1,700   |
| Grocery Store (coming soon)      | 61,218  |
| Wonder Kids Ply                  | 7,842   |
|                                  |         |