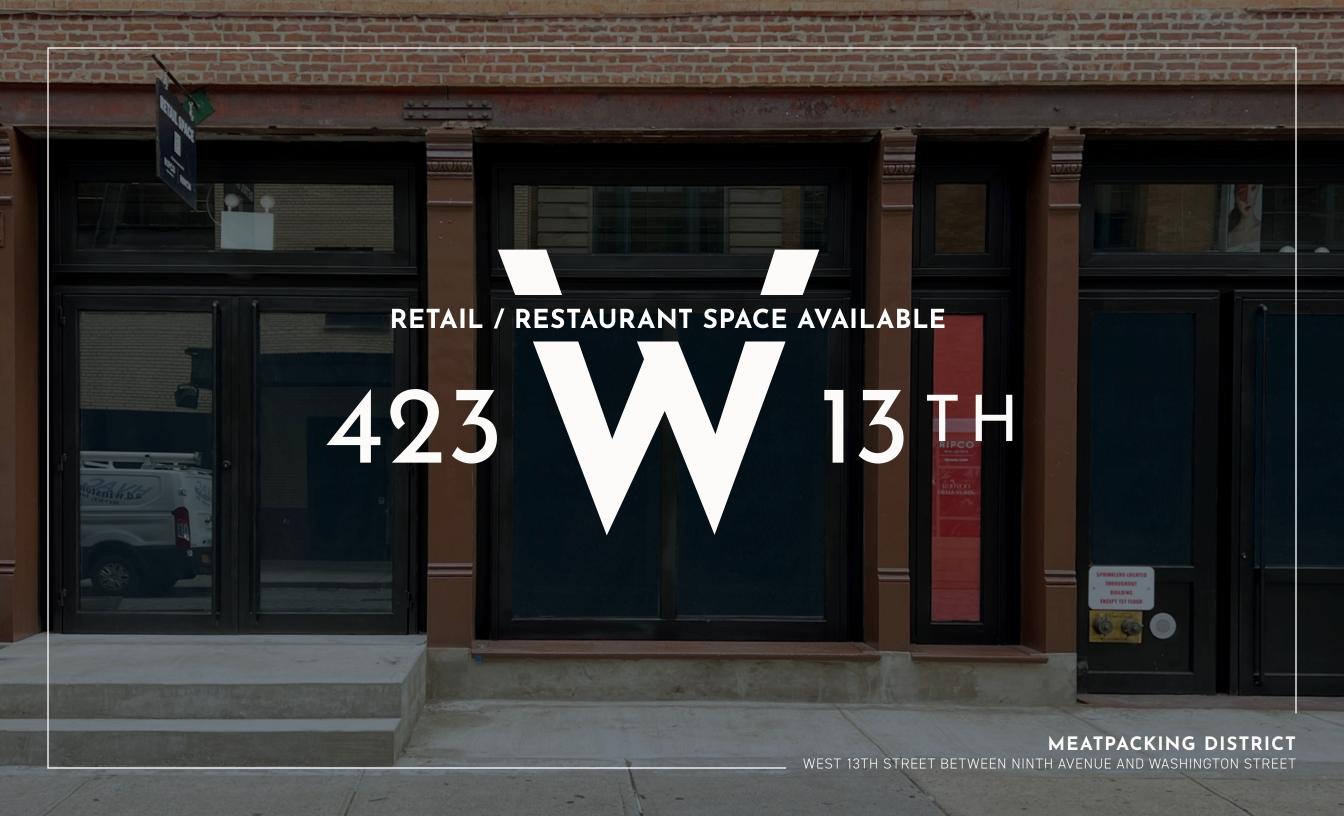

## SITE HIGHLIGHTS

#### SIZE

4,350 SF Ground Floor 900 SF Lower Level

#### **FRONTAGE**

35 Feet on West 13th Street

#### COMMENTS

- Brand new storefront installed
- All uses acceptable. The space does not need to remain a restaurant
- ADA compliant space
- Within one block of the Standard Hotel, Soho House, and Gansevoort Hotel