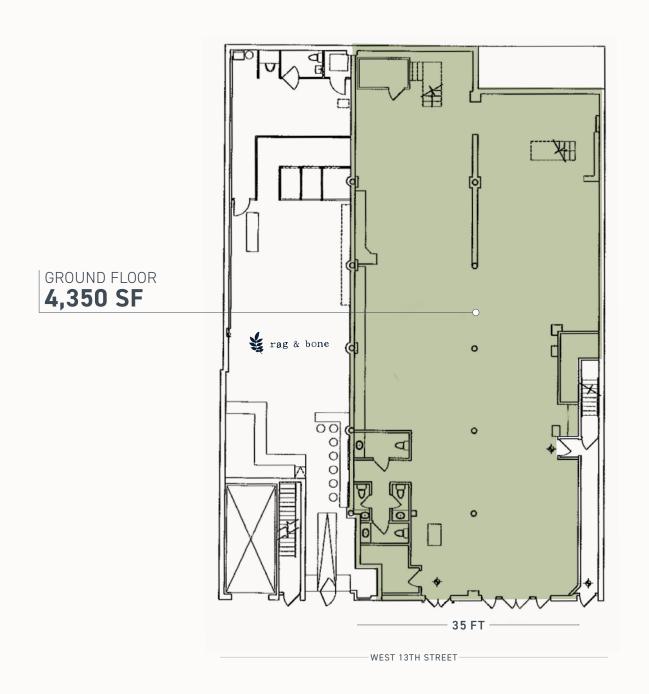

#### SIZE

4,350 SF Ground Floor 900 SF Lower Level

#### **FRONTAGE**

35 Feet on West 13th Street

# **FLOOR PLANS**