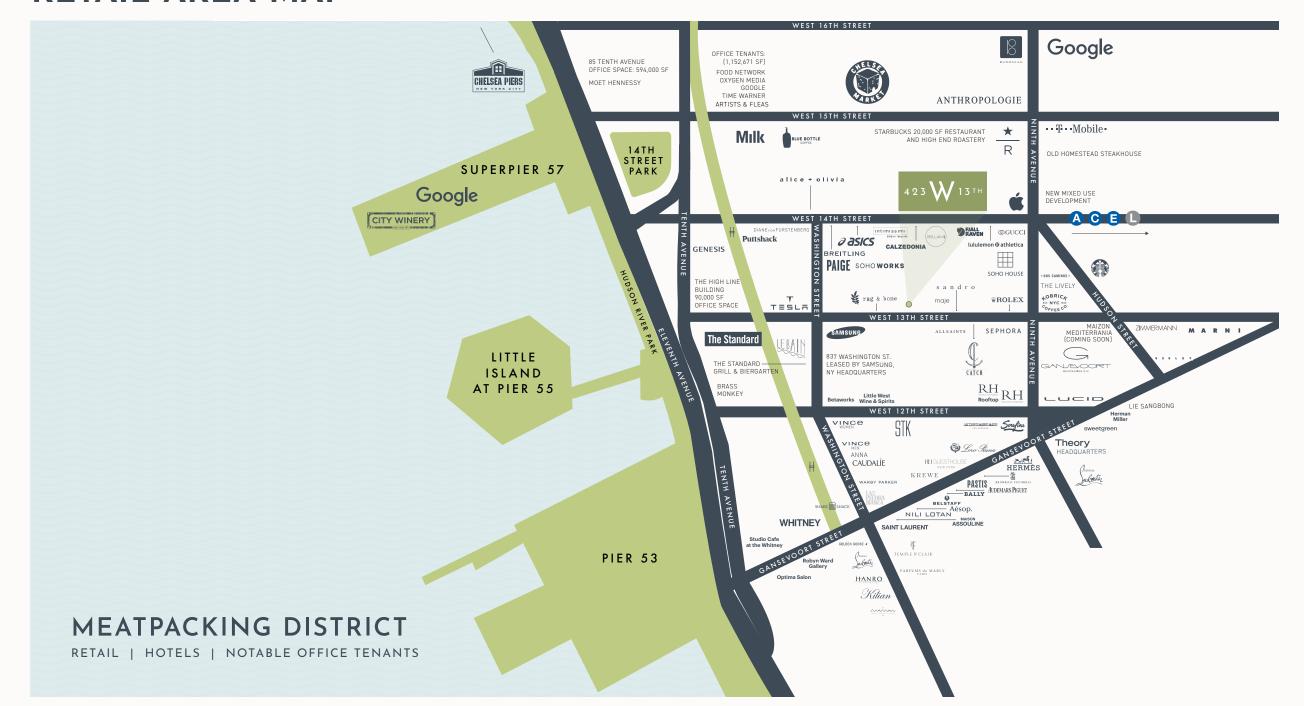

## SITE HIGHLIGHTS

#### SIZE

4,350 SF Ground Floor 900 SF Lower Level

#### RENT

Upon Request

#### POSSESSION

Immediate

#### **FORMERLY**

Valbella Restaurant

#### **FRONTAGE**

35 Feet on West 13th Street

#### **CEILING HEIGHTS**

Ground Floor: ~13 FT Lower Level: ~10.5 FT

#### COMMENTS

- Brand new storefront installed
- All uses acceptable. The space does not need to remain a restaurant
- ADA compliant space
- Within one block of the Standard Hotel, Soho House, and Gansevoort Hotel

# **FLOOR PLANS**





### STREET MAP



423 W 13TH



SOHOWORKS



maje san

sandro



TESLA

The Standard

SAMSUNG

FIG&OLIVE

ALLSAINTS

WEST 13TH STREET



SEPHORA



YOUR NEIGHBORS ON WEST 13TH STREET,
IN THE HEART OF THE REVITALIZED
MEATPACKING DISTRICT



### RETAIL AREA MAP





rskulnik@ripcony.com 212.750.0756

### CONTACT EXCLUSIVE AGENTS

LINDSAY ZEGANS lzegans@ripcony.com 646.827.9962 MICHAEL LEIFER michael@runyonny.com 917.865.6855 isabel@runyonny.com 646.321.2307



150 East 58th Street, 15th Floor, New York, NY 10155 212.750.6565 | www.ripcony.com



270 Lafayette Street, Suite 501, New York, NY 10012 212.255.4005 | www.runyongroup.com

This information has been secured from sources we believe to be reliable, but we make no representations as to the accuracy of the information. References to square footage are approximate. Buyer must verify the information and bears all risk for any inaccuracies.