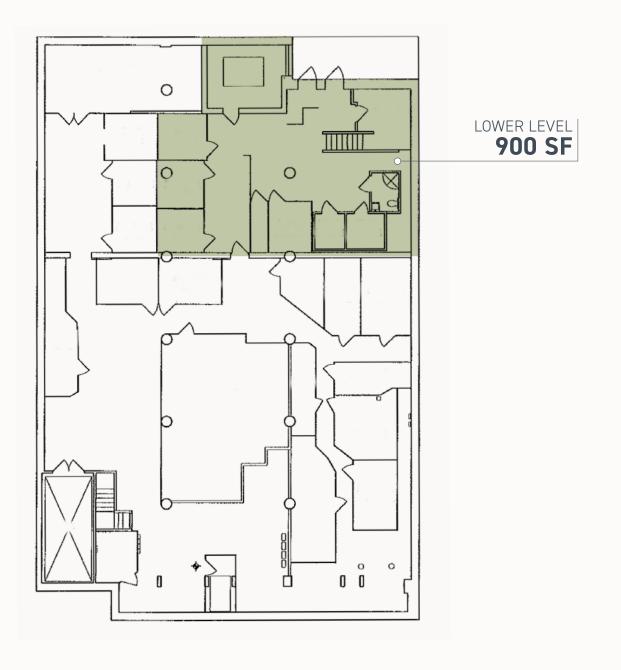

#### SIZE

4,350 SF Ground Floor 900 SF Lower Level

#### **CEILING HEIGHTS**

Ground Floor: ~13 FT Lower Level: ~10.5 FT

# **FLOOR PLANS**