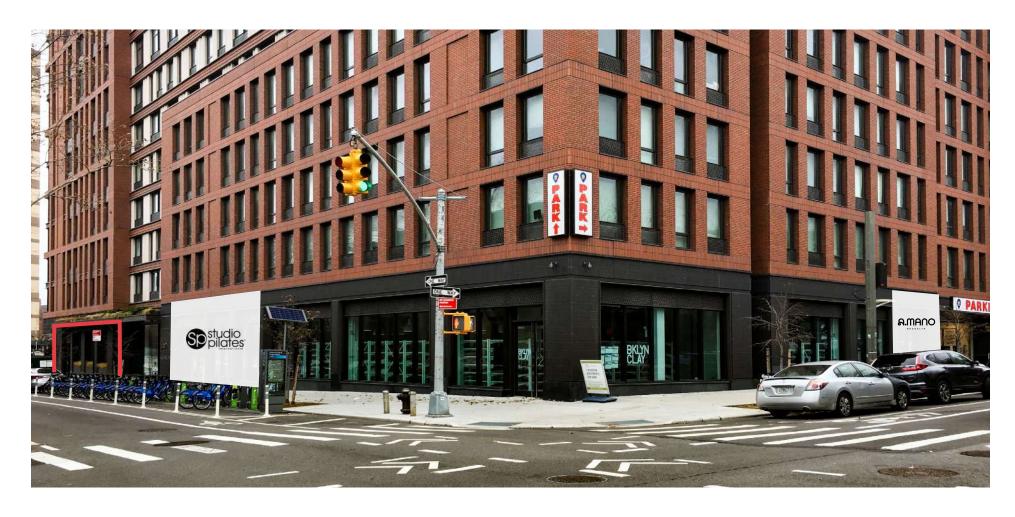

# **SPACE DETAILS**

**LOCATION** 

Northeast Corner of Carlton Avenue and Dean Street

SIZE

Ground Floor 689 SF

**FRONTAGE** 

Carlton Ave 29 FT 9 IN

**CEILING HEIGHTS** 

Ground Floor 19 FT 8 IN

**CURRENTLY** 

New construction

**ASKING RENT** 

Upon request

**TAXES** 

**TBD** 

**POSSESSION** 

**Immediate** 

**ASKING RENT** 

Negotiable

**NEIGHBORS** 

BKLYN Clay, James Restaurant, Barclays Center, Industrious, Four & Twenty Blackbirds Pie Counter Bar, Dean Organic Market, A.Mano, and Studio Pilates (coming soon)

**COMMENTS** 

At the base of 298 residential unit building

Outdoor patio seating available

Two blocks from Atlantic Terminal subway stop with over 11 subway lines and the LIRR

6,000 new residential units coming to immediate area