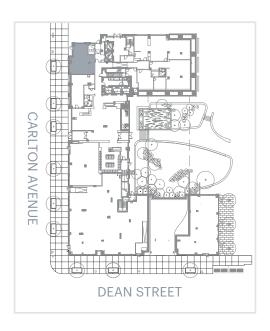

IGHTS** 

Ground Floor 19 FT 8 IN

**CURRENTLY** 

New construction

**ASKING RENT** 

Upon request

**TAXES** 

**TBD** 

**POSSESSION** 

**Immediate** 

**ASKING RENT** 

Negotiable

**NEIGHBORS** 

BKLYN Clay, James Restaurant, Barclays Center, Industrious, Four & Twenty Blackbirds Pie Counter Bar, Dean Organic Market, A.Mano, and Studio Pilates (coming soon)

**COMMENTS** 

At the base of 298 residential unit building

Outdoor patio seating available

Two blocks from Atlantic Terminal subway stop with over 11 subway lines and the LIRR

6,000 new residential units coming to immediate area

# **TRANSPORTATION**

2019 Ridership Report

Atlantic Avenue/
Barclays Center

Annual

Weekday

Weekend

B D N Q B
2 G 4 5
13,939,794
43,498
53,013

### **SPACE A**

# CARLTON AVENUE

**KEY PLAN** 



# **AREA RETAIL**



# **CONTACT EXCLUSIVE AGENTS**

32 Court Street

Brooklyn, NY 11201

10th Floor

718.233.6565

## **JASON PENNINGTON**

jpennington@ripcony.com 718.233.6565

## **JESSICA HEDRINGTON**

jhedrington@ripcony.com 718.233.6565