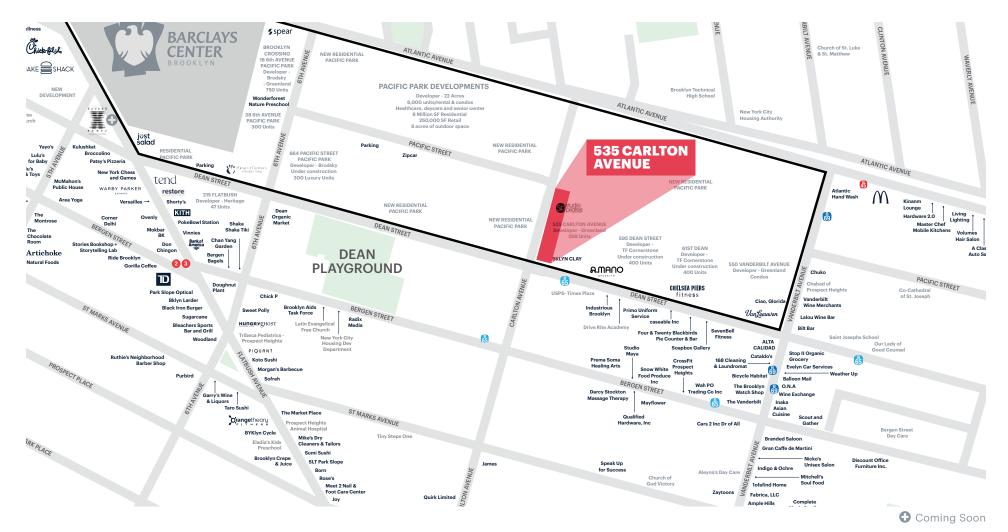

# **AREA RETAIL**

**Immediate** 

**ASKING RENT** 

Negotiable

**NEIGHBORS** 

BKLYN Clay, James Restaurant, Barclays Center, Industrious, Four & Twenty Blackbirds Pie Counter Bar, Dean Organic Market, A.Mano, and Studio Pilates (coming soon)

**COMMENTS** 

At the base of 298 residential unit building

Outdoor patio seating available

Two blocks from Atlantic Terminal subway stop with over 11 subway lines and the LIRR

6,000 new residential units coming to immediate area