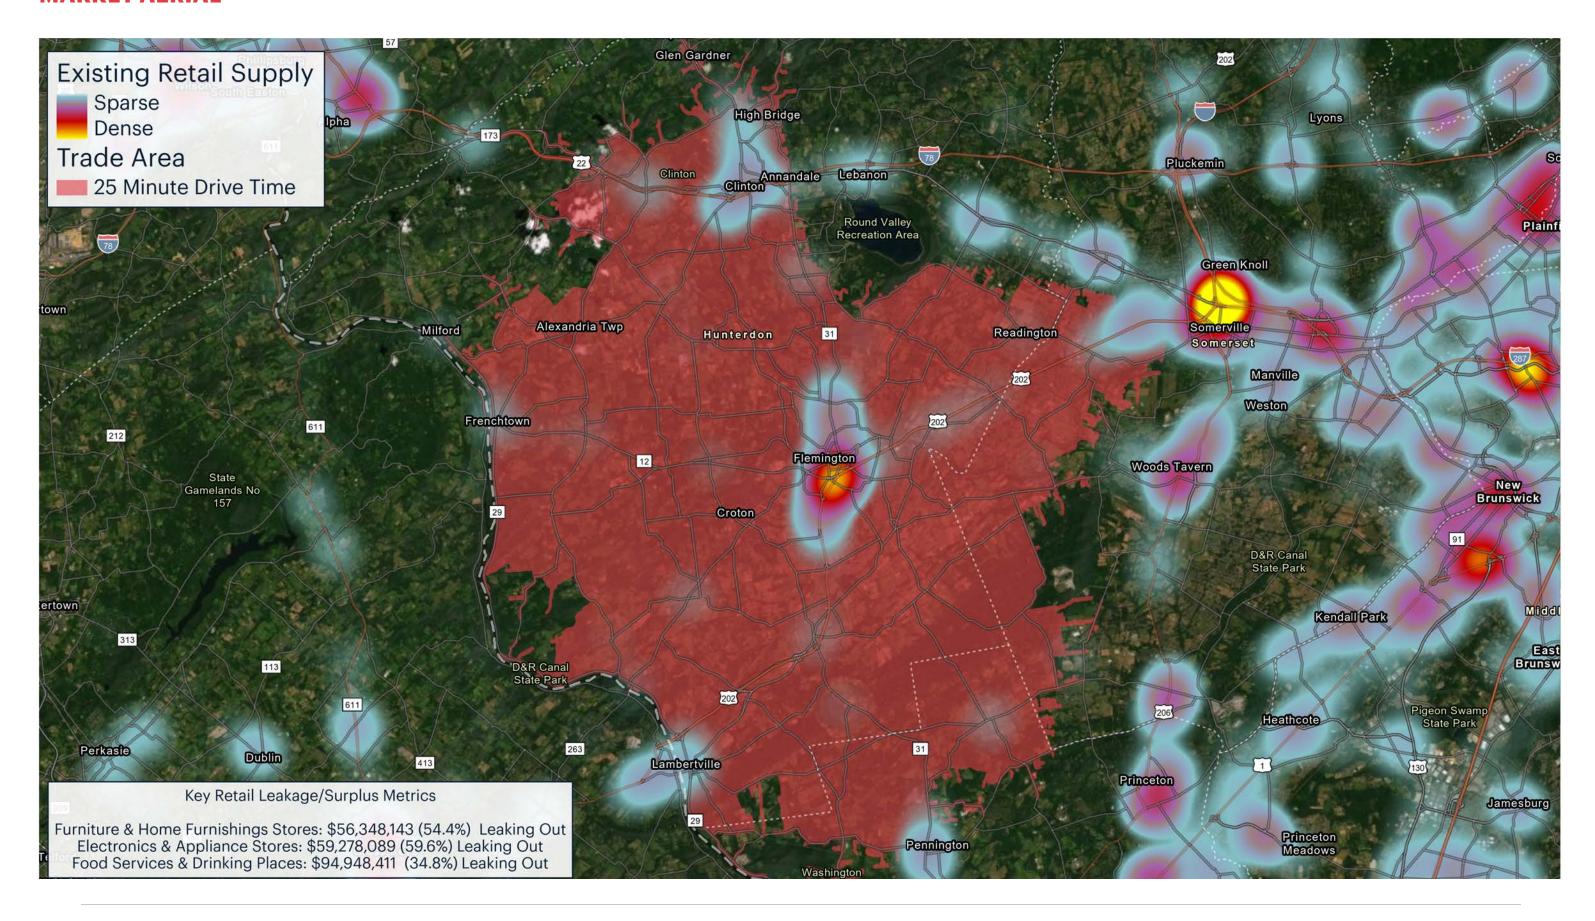

ton Furs     |
| 10           | Addicted to Chic    |
| 11           | 4,490 SF            |
| 12           | J. Jill             |
| 13           | Talbots             |
| 14           | Axe Throwing        |
| 15           | European Wax Center |
| 16           | F45 Training        |
| 17           | Medical             |
| 18           | Pancheros           |
| 19           | Pure Barre          |
| 20           | Lash Lounge         |
| 21           | Club Pilates        |
| 22           | Massage Envy        |
| 23           | Lux Nail Spa        |
| 24           | Great Clips         |
| 25           | Coldwell Banker     |
| 27           | HomeGoods           |
| 28           | Al Fresco's         |

# **MARKET AERIAL**



SHOPPES AT FLEMINGTON FLEMINGTON, NJ

# **MARKET AERIAL**



SHOPPES AT FLEMINGTON, NJ ripconj.com

## AREA DEMOGRAPHICS



**3 MILE RADIUS** 

**TOTAL BUSINESSES POPULATION** 

1,576 24,681

**TOTAL EMPLOYEES HOUSEHOLDS** 

15,236 9.392

**AVERAGE HOUSEHOLD INCOME MEDIAN AGE** 

\$145,989 42.5

**COLLEGE GRADUATES** (Bachelor's +)

9,811 - 55.9%

**5 MILE RADIUS** 

**TOTAL BUSINESSES POPULATION** 

1,891 36,880

**TOTAL EMPLOYEES HOUSEHOLDS** 

17.453 13,871

**AVERAGE HOUSEHOLD INCOME MEDIAN AGE** 

\$157,215 44.2

**COLLEGE GRADUATES** (Bachelor's +)

14,729 - 55.6%

**10 MILE RADIUS** 

**POPULATION** 

109,603

**HOUSEHOLDS** 

40,404

**MEDIAN AGE** 

45.3

**COLLEGE GRADUATES (Bachelor's +)** 

45,726 - 57.7%

**TOTAL BUSINESSES** 

4.440

**TOTAL EMPLOYEES** 

45,070

**AVERAGE HOUSEHOLD INCOME** 

\$175,872

\*2021 estimates

SHOPPES AT