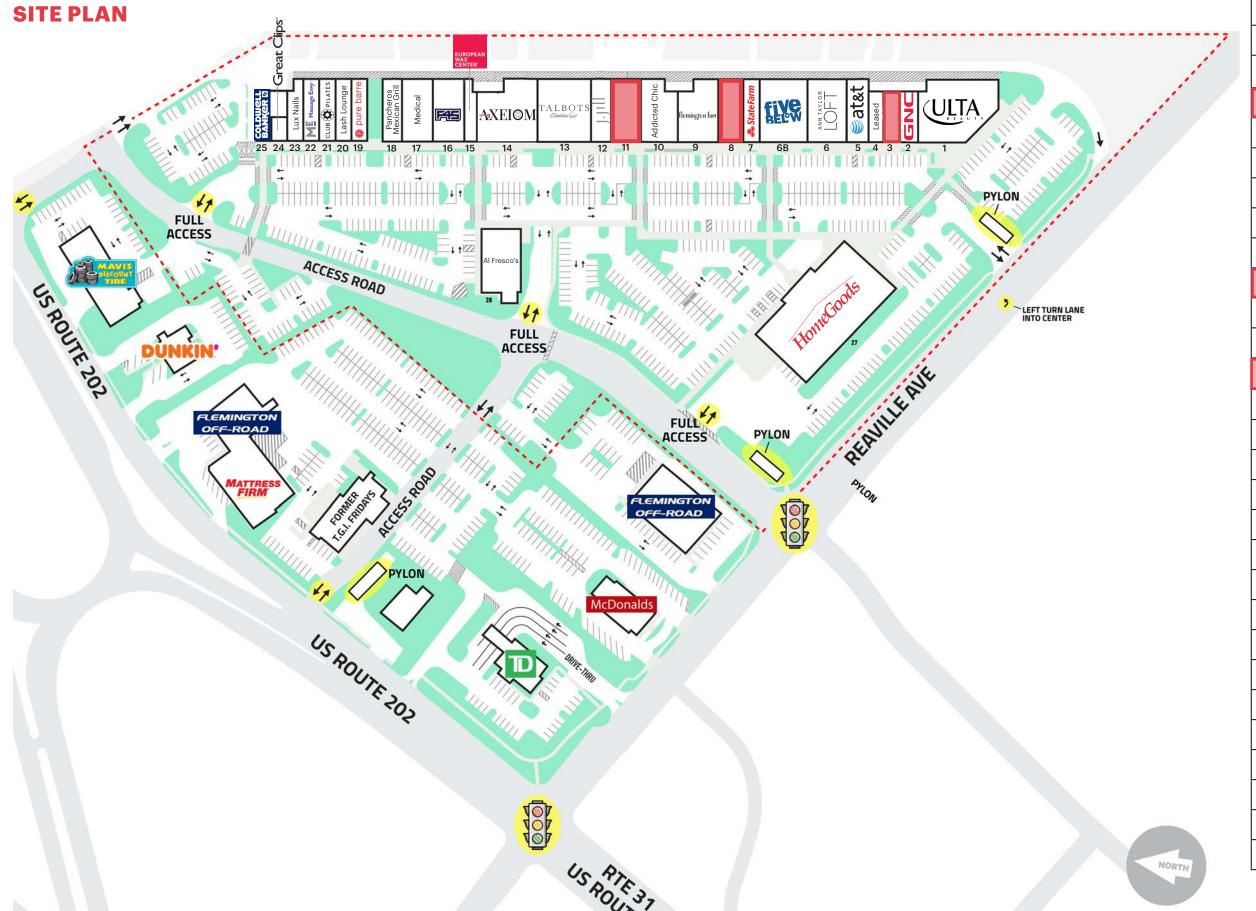

Turn-key restaurant available

SHOPPES AT FLEMINGTON, NJ ripconj.com

| Lease Legend |                     |
|--------------|---------------------|
| 1            | Ulta Beauty         |
| 2            | GNC                 |
| 3            | 1,865 SF            |
| 4            | Leased              |
| 5            | AT&T                |
| 6            | Loft                |
| 6B           | Five Below          |
| 7            | State Farm          |
| 8            | 4,003 SF            |
| 9            | Flemington Furs     |
| 10           | Addicted to Chic    |
| 11           | 4,490 SF            |
| 12           | J. Jill             |
| 13           | Talbots             |
| 14           | Axe Throwing        |
| 15           | European Wax Center |
| 16           | F45 Training        |
| 17           | Medical             |
| 18           | Pancheros           |
| 19           | Pure Barre          |
| 20           | Lash Lounge         |
| 21           | Club Pilates        |
| 22           | Massage Envy        |
| 23           | Lux Nail Spa        |
| 24           | Great Clips         |
| 25           | Coldwell Banker     |
| 27           | HomeGoods           |
| 28           | Al Fresco's         |