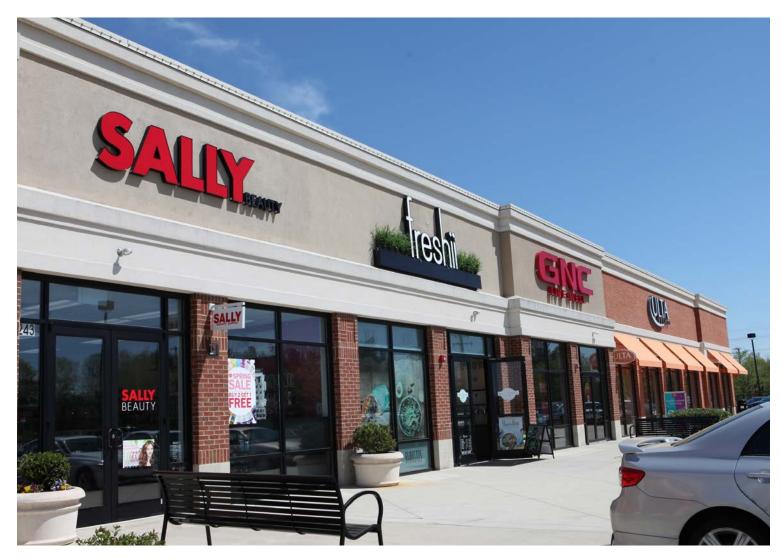

### **CO-TENANTS**

HomeGoods, Talbots, Ann Taylor LOFT, Five Below, Massage Envy, F45, Ulta Beauty, J.Jill, AT&T, State Farm Insurance, GNC, Club Pilates, Coldwell Banker Real Estate, The Lash Lounge, Flemington Furs

Turn-key restaurant available

SHOPPES AT FLEMINGTON, NJ ripconj.com

| Lease Legend |                     |
|--------------|---------------------|
| 1            | Ulta Beauty         |
| 2            | GNC                 |
| 3            | 1,865 SF            |
| 4            | Leased              |
| 5            | AT&T                |
| 6            | Loft                |
| 6B           | Five Below          |
| 7            | State Farm          |
| 8            | 4,003 SF            |
| 9            | Flemington Furs     |
| 10           | Addicted to Chic    |
| 11           | 4,490 SF            |
| 12           | J. Jill             |
| 13           | Talbots             |
| 14           | Axe Throwing        |
| 15           | European Wax Center |
| 16           | F45 Training        |
| 17           | Medical             |
| 18           | Pancheros           |
| 19           | Pure Barre          |
| 20           | Lash Lounge         |
| 21           | Club Pilates        |
| 22           | Massage Envy        |
| 23           | Lux Nail Spa        |
| 24           | Great Clips         |
| 25           | Coldwell Banker     |
| 27           | HomeGoods           |
| 28           | Al Fresco's         |