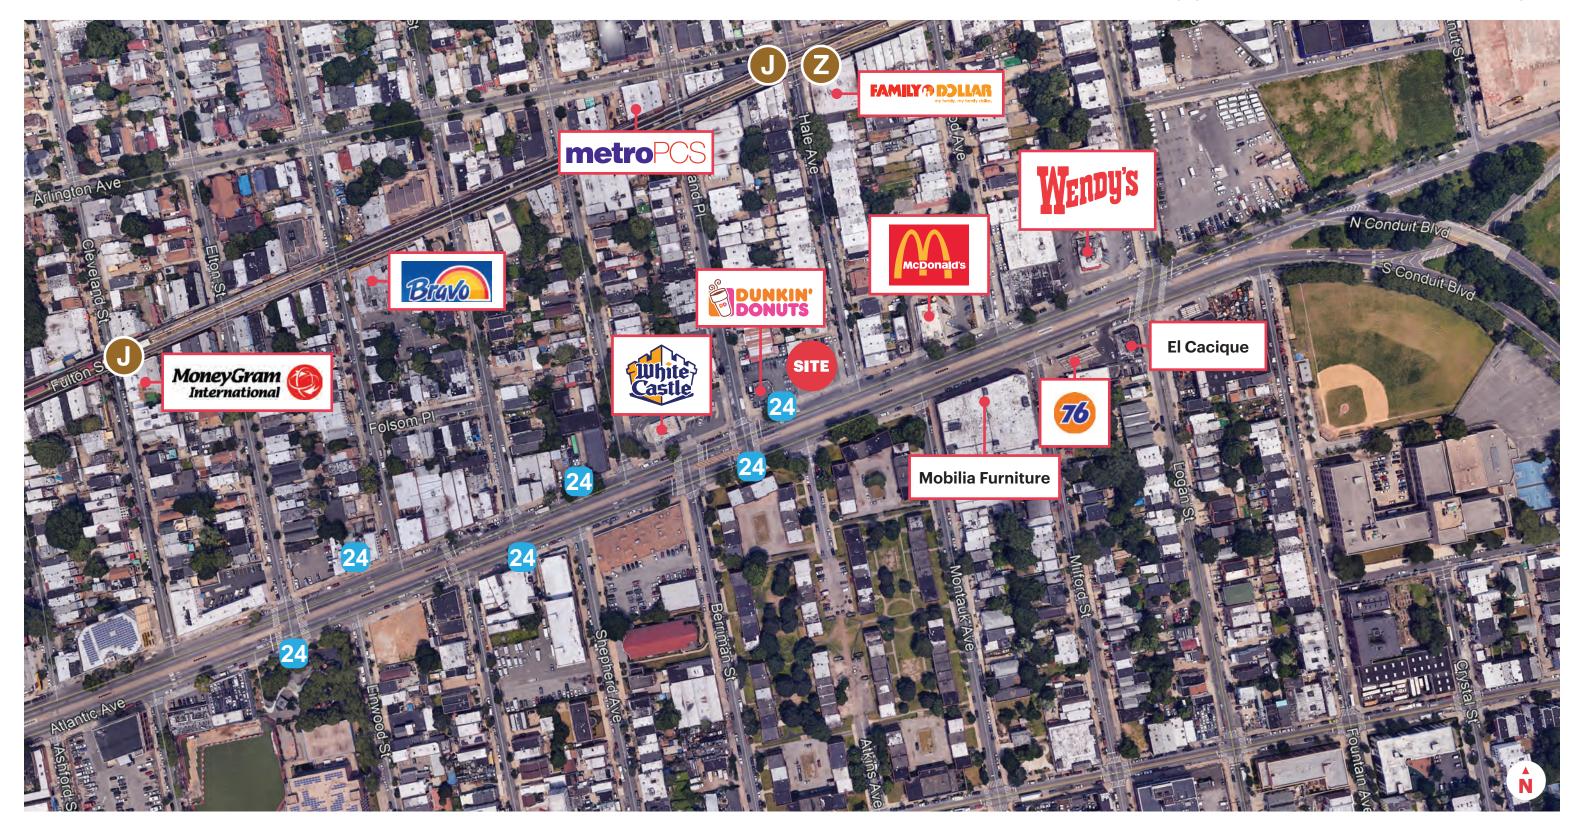

## **Neighbors**

White Castle, Dunkin Donuts, McDonald's, Wendy's, Family Dollar, City Line Park, Mobilia Furniture