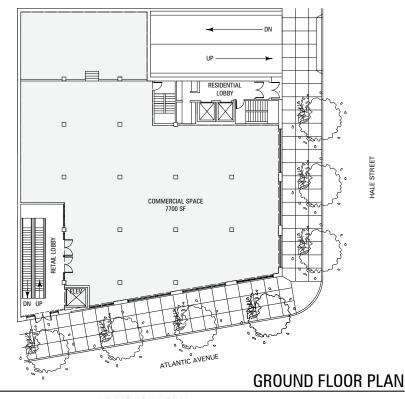

## Size

Ground Floor: 7,700 SF Second Floor: 7,700 SF Cellar: 12 Car Parking Lot

#### **GROUND FLOOR**

3123 ATLANTIC AVENUE