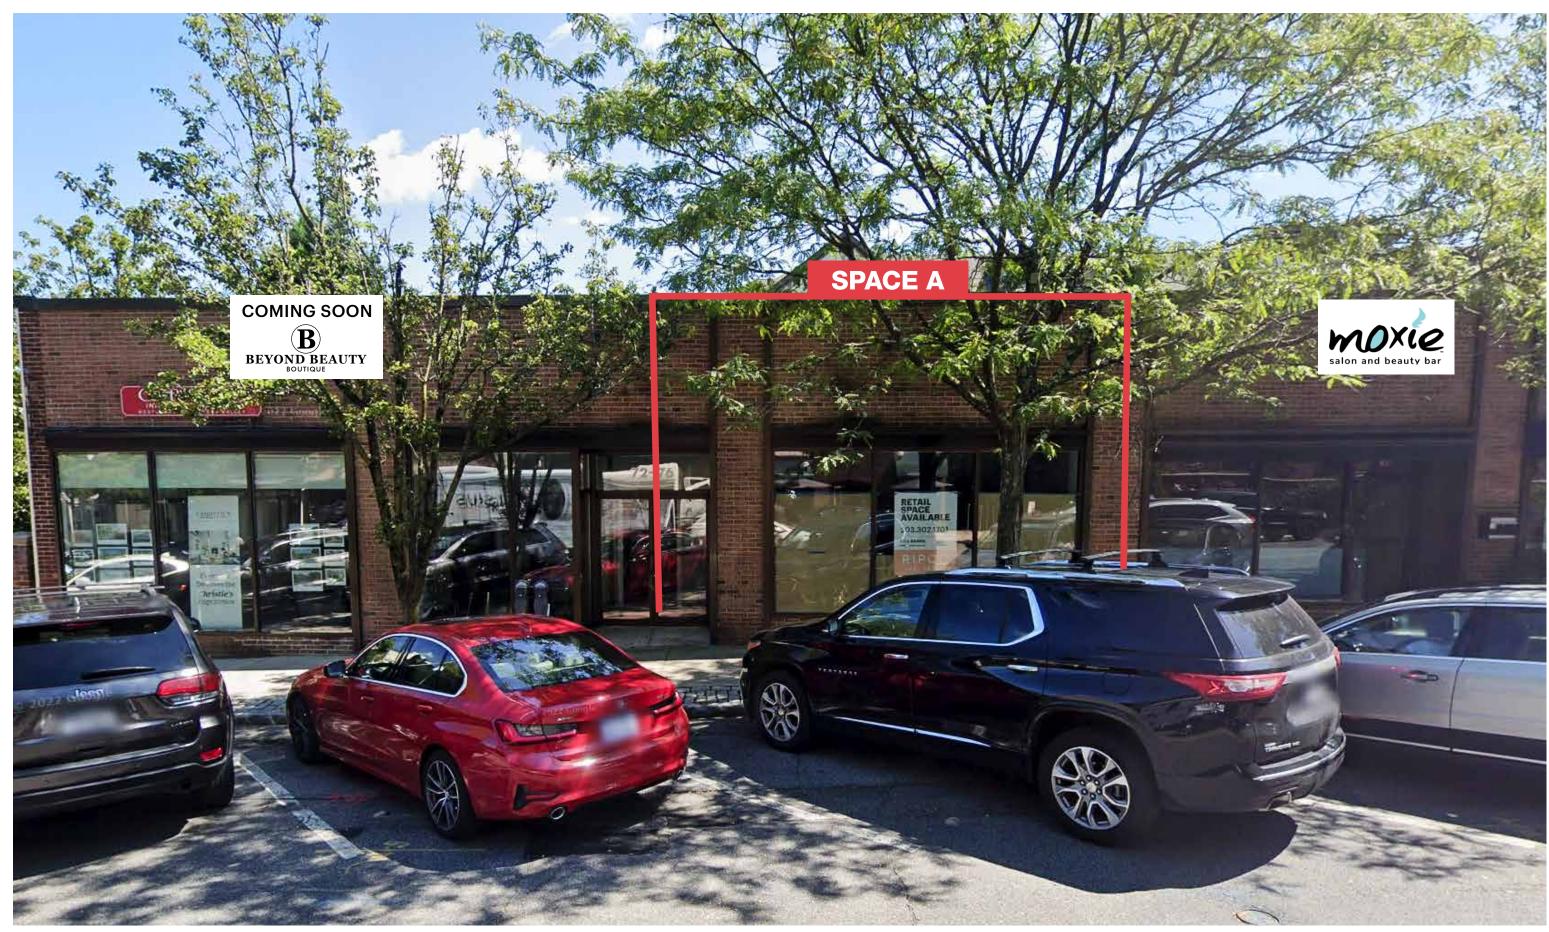

# **RETAIL SPACE SCARSDALE, NY** 72-76 GARTH ROAD

1,500 SF

#### **CO-TENANTS**

Moxie, Beyond Beauty Boutique

## **STOREFRONT PHOTO**