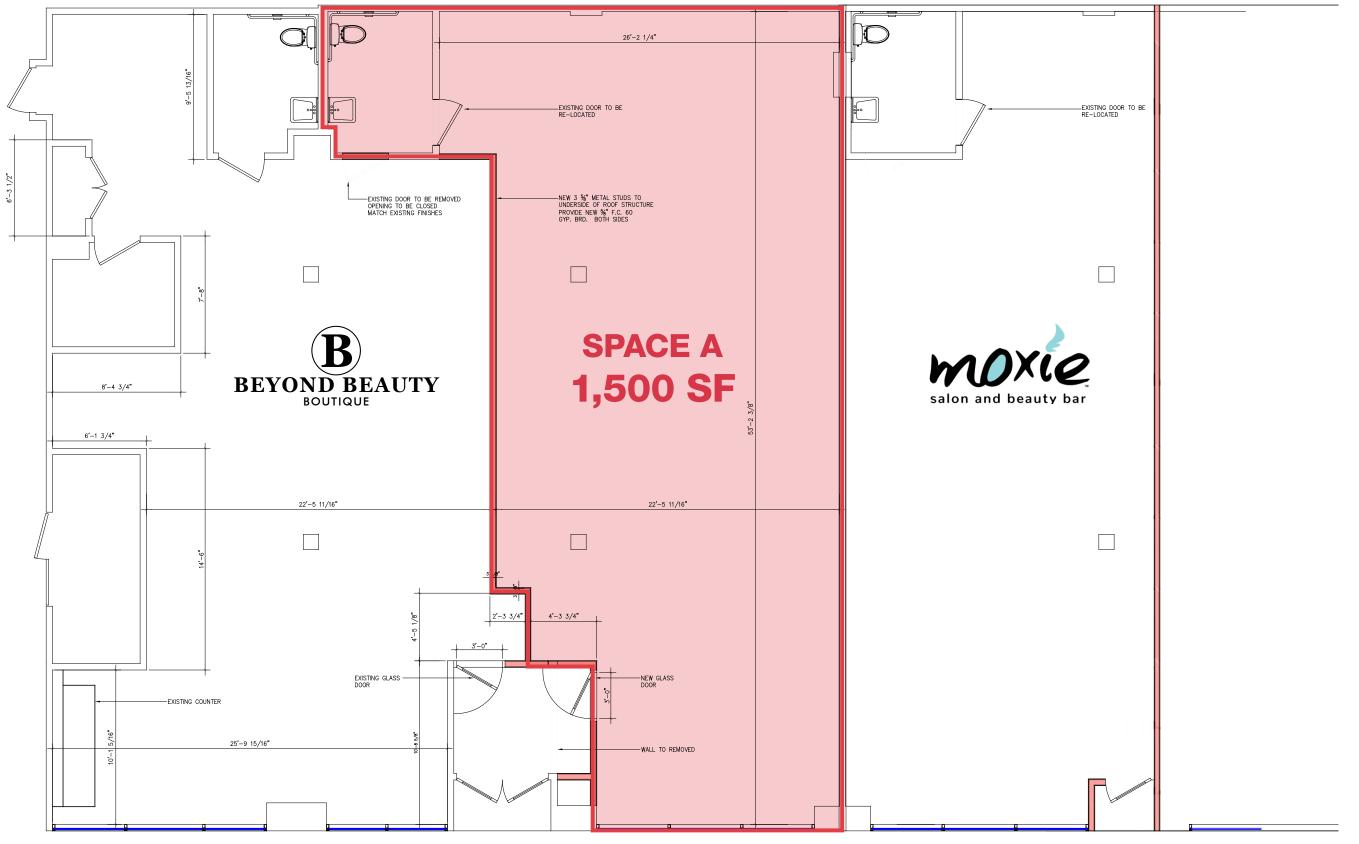

# **RETAIL SPACE SCARSDALE, NY** 72-76 GARTH ROAD

1,500 SF

#### **FLOOR PLAN**

GARTH ROAD