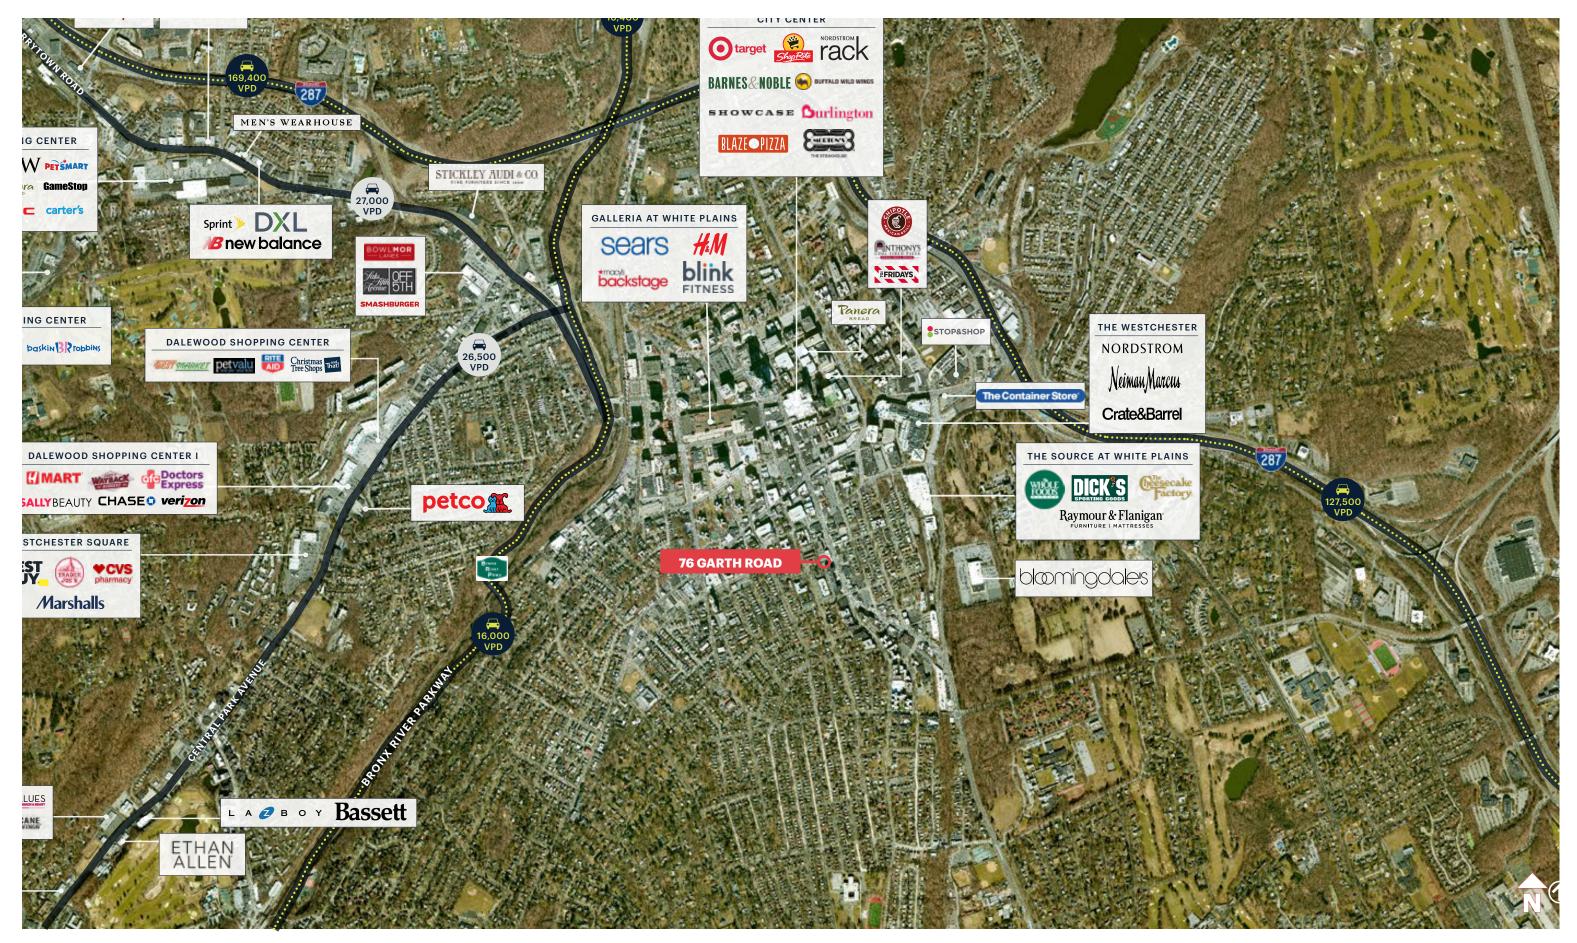

t we make no representations as to the accuracy of the information. References to square footage are approximate. Buyer must verify the information and bears all risk for any inaccuracies.

# **RETAIL SPACE SCARSDALE, NY** 72-76 GARTH ROAD

1,500 SF

# **ASKING RENT**

Upon Request

#### **CO-TENANTS**

Moxie, Beyond Beauty Boutique

#### **NEIGHBORS**

Tipsy Taco, Salon De Voeu, Cafe Alaia, Cozy Nail Salon, Plum Insurance Agency, Java Crave Caffe, Greenharvest, Scarsdale Bagels, Rosehip & Linnea, Chop Stix, Salon 42, Lulu Cake Boutique, Handbags & More, Kirari Sushi, Cornerstone Childrens Center, Deli

#### **COMMENTS**

Municipal garage behind building

Surrounded by +/- 1,800 Co-op units

Short walk to Metro North Train Station

#### **FLOOR PLAN**



GARTH ROAD

### **MARKET AERIAL**



#### **AERIAL**



## **STOREFRONT PHOTO**



#### **AREA DEMOGRAPHICS**



**1 MILE RADIUS** 

POPULATION 15,783 HOUSEHOLDS 6,248 AVERAGE HOUSEHOLD INCO \$270,628 MEDIAN HOUSEHOLD INCO \$193,905

 3 MILE RADIUS

 POPULATION

 115,116

 HOUSEHOLDS

 42,708

 AVERAGE HOUSEHOLD INCOME

 \$235,411

 MEDIAN HOUSEHOLD INCOME

 \$158,074

**5 MILE RADIUS POPULATION** 379,972 **HOUSEHOLDS** 145,567 **AVERAGE HOUSEHOLD INCO** \$192,874 **MEDIAN HOUSEHOLD INCON** \$125,345

\*2024 estimates

|     | COLLEGE GRADUATES (Bachelor's +) |
|-----|----------------------------------|
|     | 8,939 - 81%                      |
|     | TOTAL BUSINESSES                 |
|     | 917                              |
| OME | TOTAL EMPLOYEES                  |
|     | 9,336                            |
| OME | D