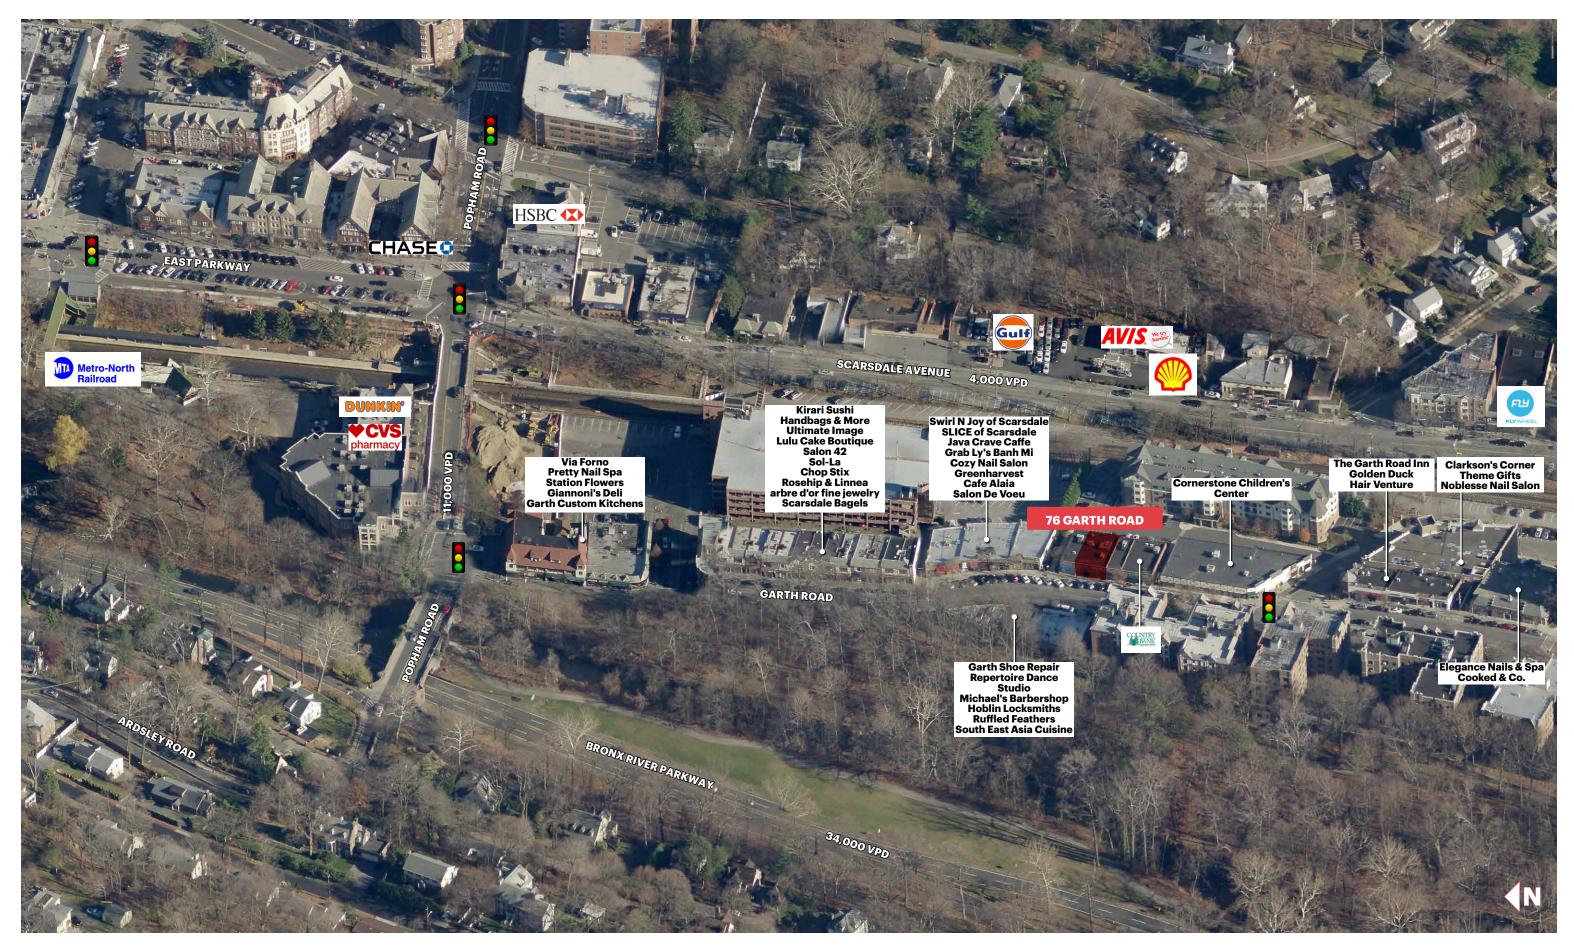

#### **NEIGHBORS**

Tipsy Taco, Salon De Voeu, Cafe Alaia, Cozy Nail Salon, Plum Insurance Agency, Java Crave Caffe, Greenharvest, Scarsdale Bagels, Rosehip & Linnea, Chop Stix, Salon 42, Lulu Cake Boutique, Handbags & More, Kirari Sushi, Cornerstone Childrens Center, Deli

#### **AERIAL**