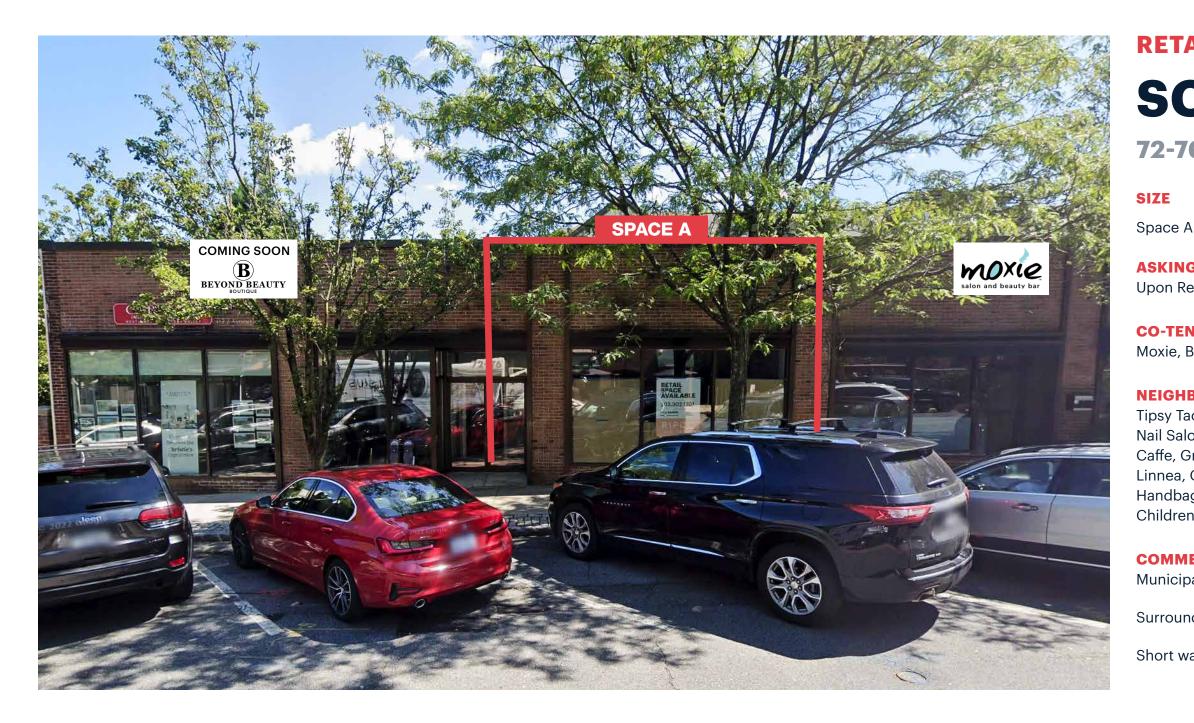

# **RETAIL SPACE SCARSDALE, NY** 72-76 GARTH ROAD

1,500 SF

#### **CO-TENANTS**

Moxie, Beyond Beauty Boutique

## **STOREFRONT PHOTO**