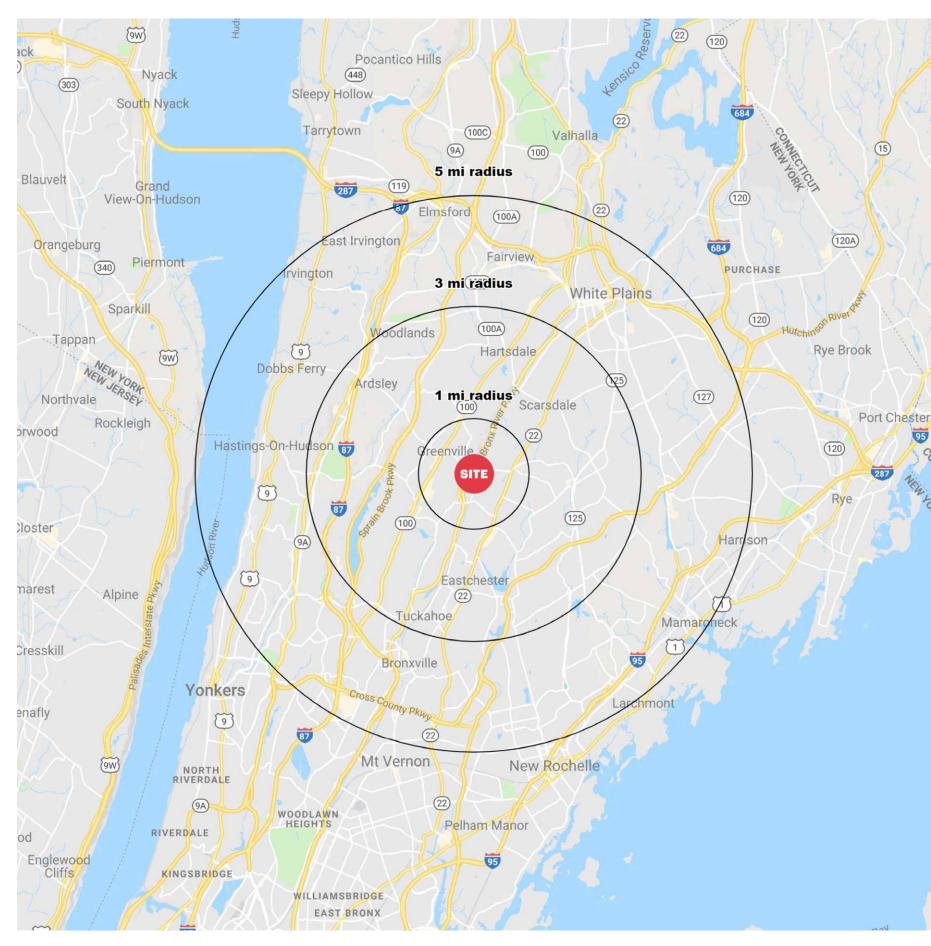

#### **AREA DEMOGRAPHICS**

**1 MILE RADIUS** 

POPULATION 15,783 HOUSEHOLDS 6,248 AVERAGE HOUSEHOLD INCO \$270,628 MEDIAN HOUSEHOLD INCO \$193,905

 3 MILE RADIUS

 POPULATION

 115,116

 HOUSEHOLDS

 42,708

 AVERAGE HOUSEHOLD INCOME

 \$235,411

 MEDIAN HOUSEHOLD INCOME

 \$158,074

**5 MILE RADIUS POPULATION** 379,972 **HOUSEHOLDS** 145,567 **AVERAGE HOUSEHOLD INCO** \$192,874 **MEDIAN HOUSEHOLD INCON** \$125,345