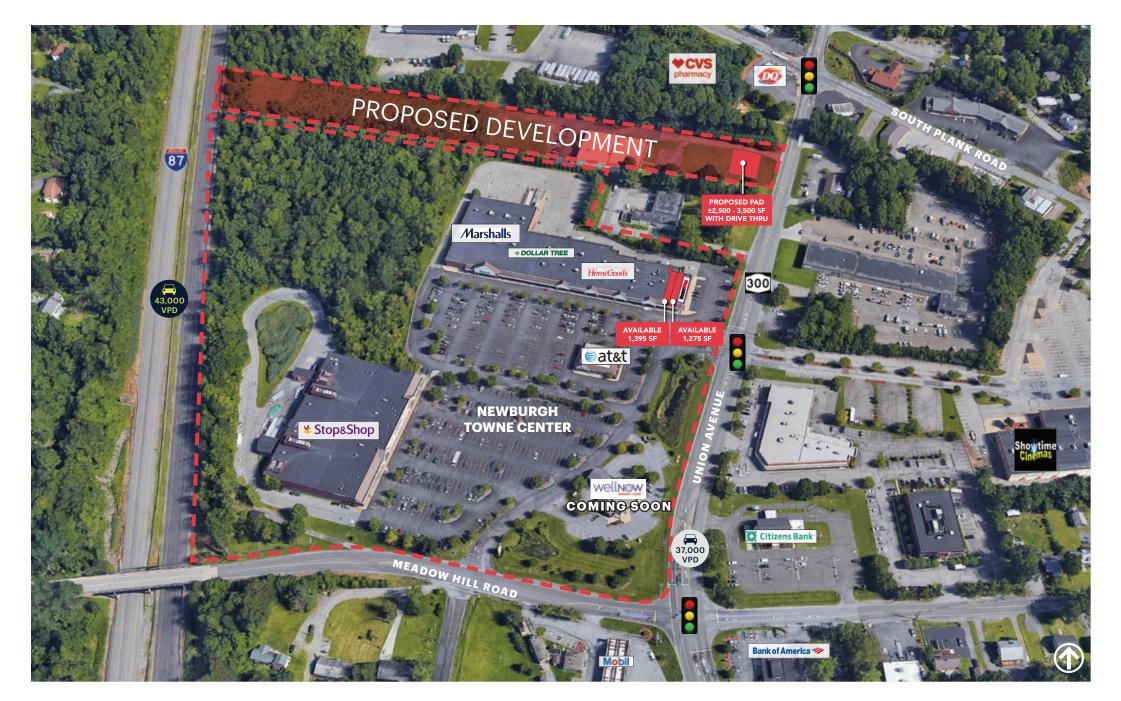

# **MARKET AERIAL**

### **NEWBURGH TOWNE CENTER**

**1433 ROUTE 300** 

SIZE

Inline 1,275 SF  $\neg$  Can Be Combined

Proposed Pad ±2,500-3,500 SF with Drive Thru

**ASKING RENT** 

**Upon Request** 

#### **CO-TENANTS**

Stop & Shop, AT&T, Marshalls, Dollar Tree, HomeGoods, Leo's Italian Pizzeria & Restaurant, Studio 787, Vision City, GameStop, WellNow Urgent Care (Coming Soon)

#### **NEIGHBORS**

Perkins Restaurant & Bakery, Bank of America, Citizens Bank, AutoZone, Sherwin-Williams Paint Store, Mattress Firm, Dairy Queen

Newburgh Mall: Office Depot, Sears, Bed Bath & Beyond, Kay Jewelers, T-Mobile, Verizon, New York & Company, GNC, GameStop