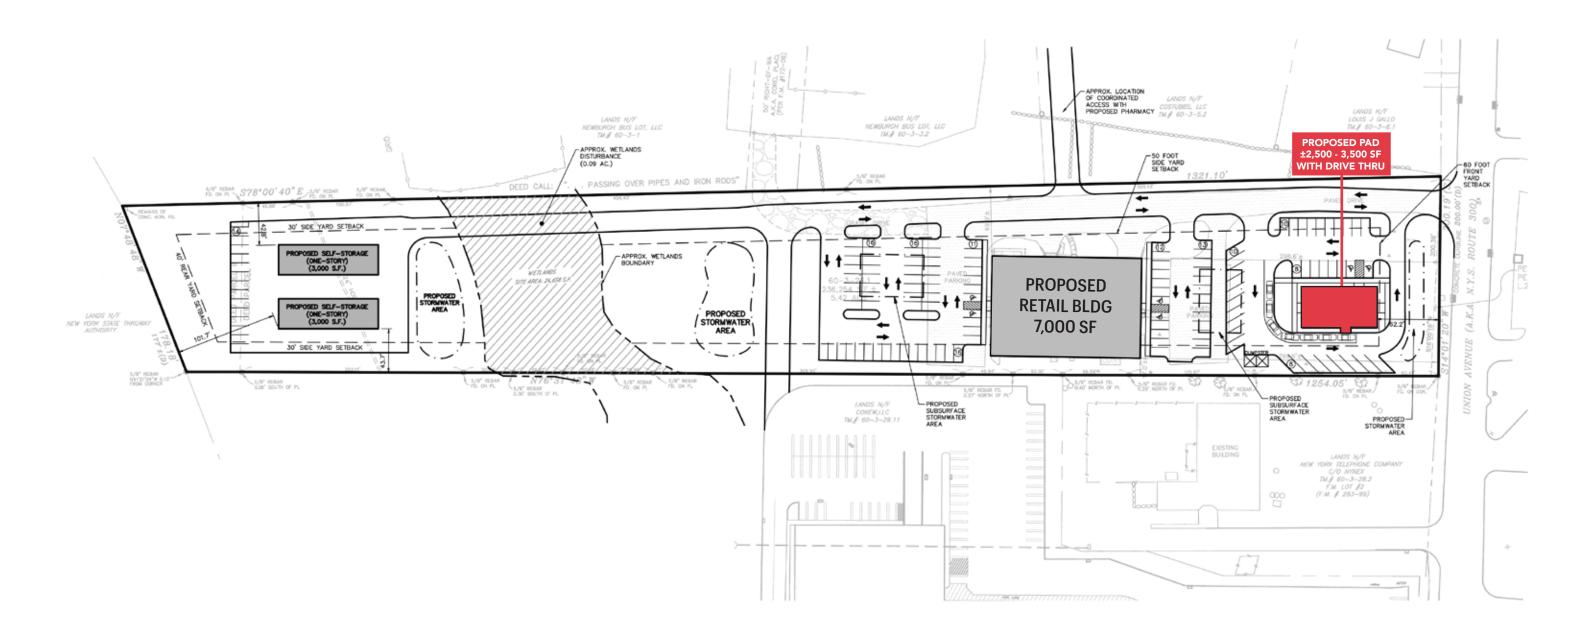

### **PROPOSED DEVELOPMENT**

### **NEWBURGH TOWNE CENTER**

**1433 ROUTE 300** 

SIZE

Inline 1,275 SF  $\neg$  Can Be Combined

Proposed Pad ±2,500-3,500 SF with Drive Thru

**ASKING RENT** 

**Upon Request** 