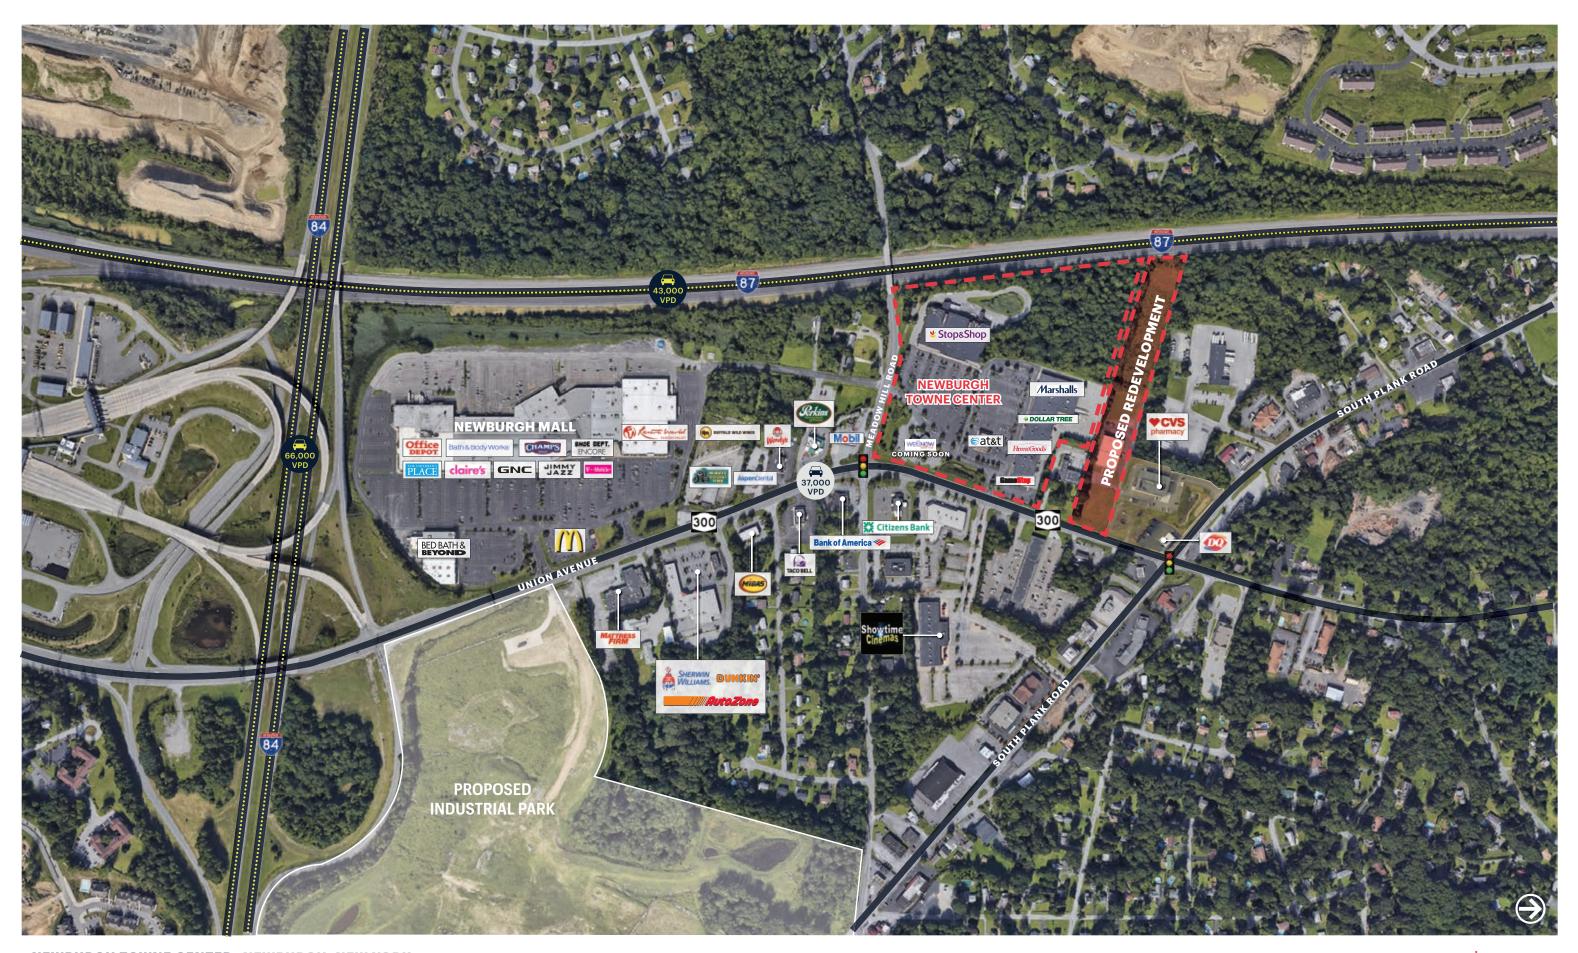

ACE**

# **NEWBURGH, NY**

### **NEWBURGH TOWNE CENTER**

**1433 ROUTE 300** 

SIZE

Inline 1,275 SF  $\neg$  Can Be Combined

Proposed Pad ±2,500-3,500 SF with Drive Thru

**ASKING RENT** 

**Upon Request** 

#### **CO-TENANTS**

Stop & Shop, AT&T, Marshalls, Dollar Tree, HomeGoods, Leo's Italian Pizzeria & Restaurant, Studio 787, Vision City, GameStop, WellNow Urgent Care (Coming Soon)

#### **NEIGHBORS**

Perkins Restaurant & Bakery, Bank of America, Citizens Bank, AutoZone, Sherwin-Williams Paint Store, Mattress Firm, Dairy Queen

Newburgh Mall: Office Depot, Sears, Bed Bath & Beyond, Kay Jewelers, T-Mobile, Verizon, New York & Company, GNC, GameStop

# **CONTACT EXCLUSIVE AGENT**

**JEFFREY L. NABLE** 

jnable@ripcony.com 516.933.8880



# **MARKET AERIAL**



# **MID-LEVEL AERIAL**



# **CLOSE UP AERIAL**





# **LEASING PLAN**



### **PROPOSED DEVELOPMENT**





### **AREA DEMOGRAPHICS**



#### **1 MILE RADIUS**

**POPULATION** 

5,030

**HOUSEHOLDS** 

1,909

**AVERAGE HOUSEHOLD INCOME** 

\$125,764

**MEDIAN HOUSEHOLD INCOME** 

\$98,787

**COLLEGE GRADUATES (Bachelor's +)** 

1,262-33.0%

**TOTAL BUSINESSES** 

259

**TOTAL EMPLOYEES** 

2,536

**DAYTIME POPULATION (w/16 yr +)** 

5,015

#### **3 MILE RADIUS**

**POPULATION** 

35,296

**HOUSEHOLDS** 

12,752

**AVERAGE HOUSEHOLD INCOME** 

\$107,412

**MEDIAN HOUSEHOLD INCOME** 

\$83,739

**COLLEGE GRADUATES** (Bachelor's +)

7,425 - 30.0%

**TOTAL BUSINESSES** 

1,859

TOTAL EMPLOYEES

20,040

**DAYTIME POPULATION (w/16 yr +)** 

37,960

#### **5 MILE RADIUS**

**POPULATION** 

82,290

**HOUSEHOLDS** 

29,9