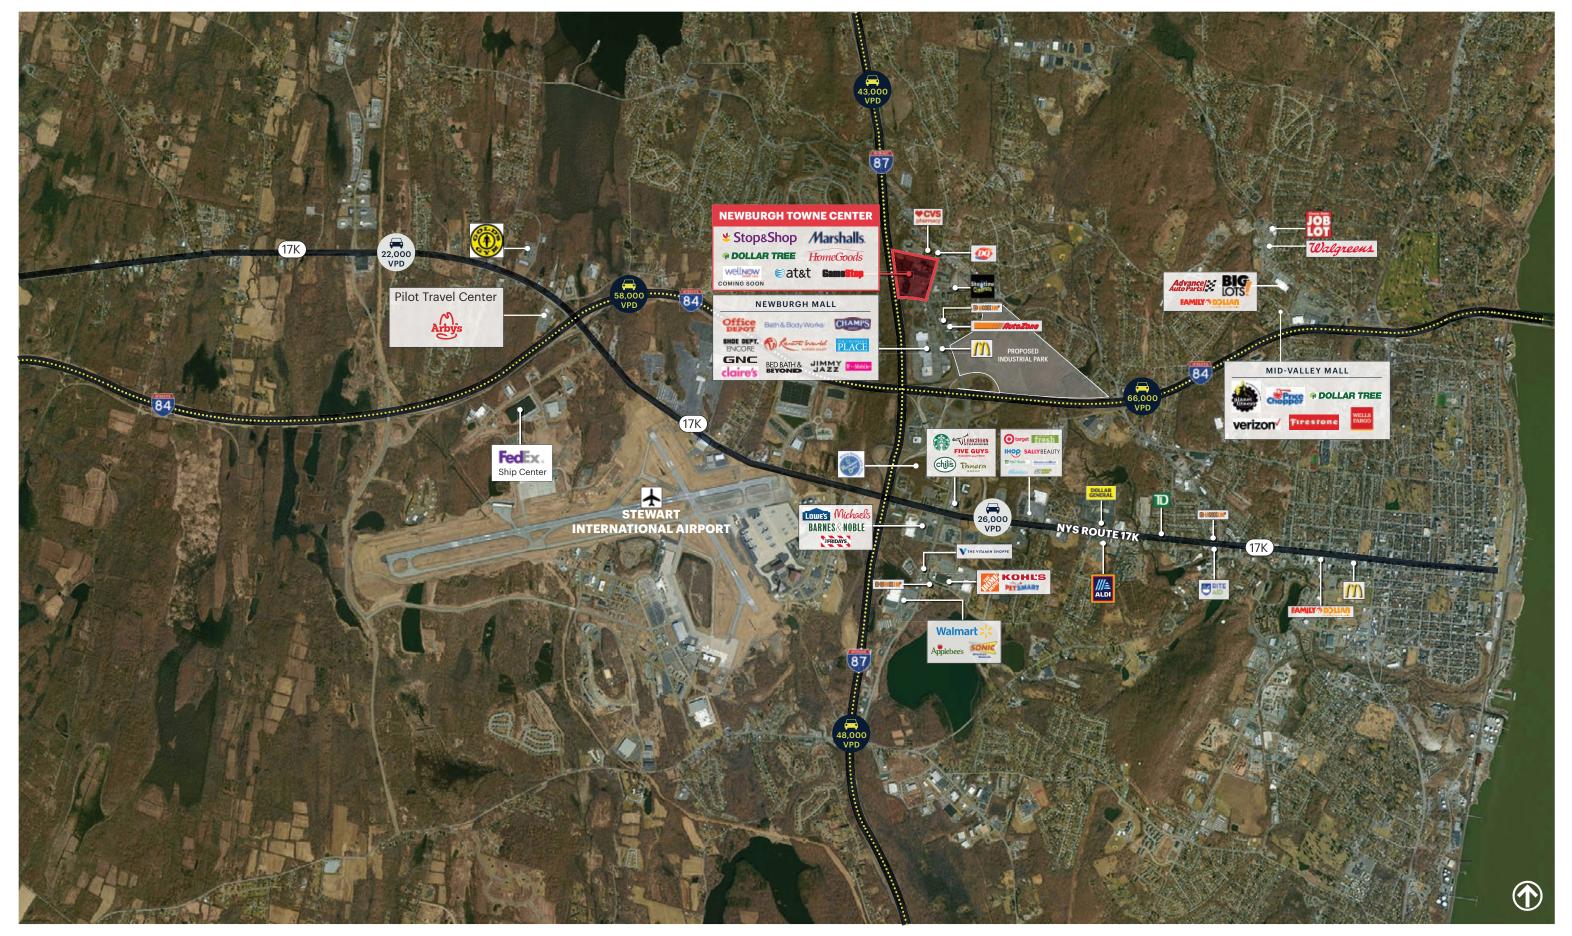

### **RETAIL SPACE**

# **NEWBURGH, NY**

### **NEWBURGH TOWNE CENTER**

**1433 ROUTE 300** 

SIZE

Inline 1,275 SF  $\neg$  Can Be Combined

Proposed Pad ±2,500-3,500 SF with Drive Thru

**ASKING RENT** 

**Upon Request** 

#### **CO-TENANTS**

Stop & Shop, AT&T, Marshalls, Dollar Tree, HomeGoods, Leo's Italian Pizzeria & Restaurant, Studio 787, Vision City, GameStop, WellNow Urgent Care (Coming Soon)

#### **NEIGHBORS**

Perkins Restaurant & Bakery, Bank of America, Citizens Bank, AutoZone, Sherwin-Williams Paint Store, Mattress Firm, Dairy Queen

Newburgh Mall: Office Depot, Sears, Bed Bath & Beyond, Kay Jewelers, T-Mobile, Verizon, New York & Company, GNC, GameStop

# **CONTACT EXCLUSIVE AGENT**

**JEFFREY L. NABLE** 

jnable@ripcony.com 516.933.8880



# **MARKET AERIAL**



# **MID-LEVEL AERIAL**



# **CLOSE UP AERIAL**





# **LEASING PLAN**



### **PROPOSED DEVELOPMENT**





### **AREA DEMOGRAPHICS**



#### **1 MILE RADIUS**

**POPULATION** 

5,030

**HOUSEHOLDS** 

1,909

**AVERAGE HOUSEHOLD INCOME** 

\$125,764

**MEDIAN HOUSEHOLD INCOME** 

\$98,787

**COLLEGE GRADUATES (Bachelor's +)** 

1,262-33.0%

**TOTAL BUSINESSES** 

259

**TOTAL EMPLOYEES** 

2,536

**DAYTIME POPULATION (w/16 yr +)** 

5,015

#### **3 MILE RADIUS**

**POPULATION** 

35,296

**HOUSEHOLDS** 

12,752

**AVERAGE HOUSEHOLD INCOME** 

\$107,412

**MEDIAN HOUSEHOLD INCOME** 

\$83,739

**COLLEGE GRADUATES** (Bachelor's +)

7,425 - 30.0%

**TOTAL BUSINESSES** 

1,859

TOTAL EMPLOYEES

20,040

**DAYTIME POPULATION (w/16 yr +)** 

37,960

#### **5 MILE RADIUS**

**POPULATION** 

82,