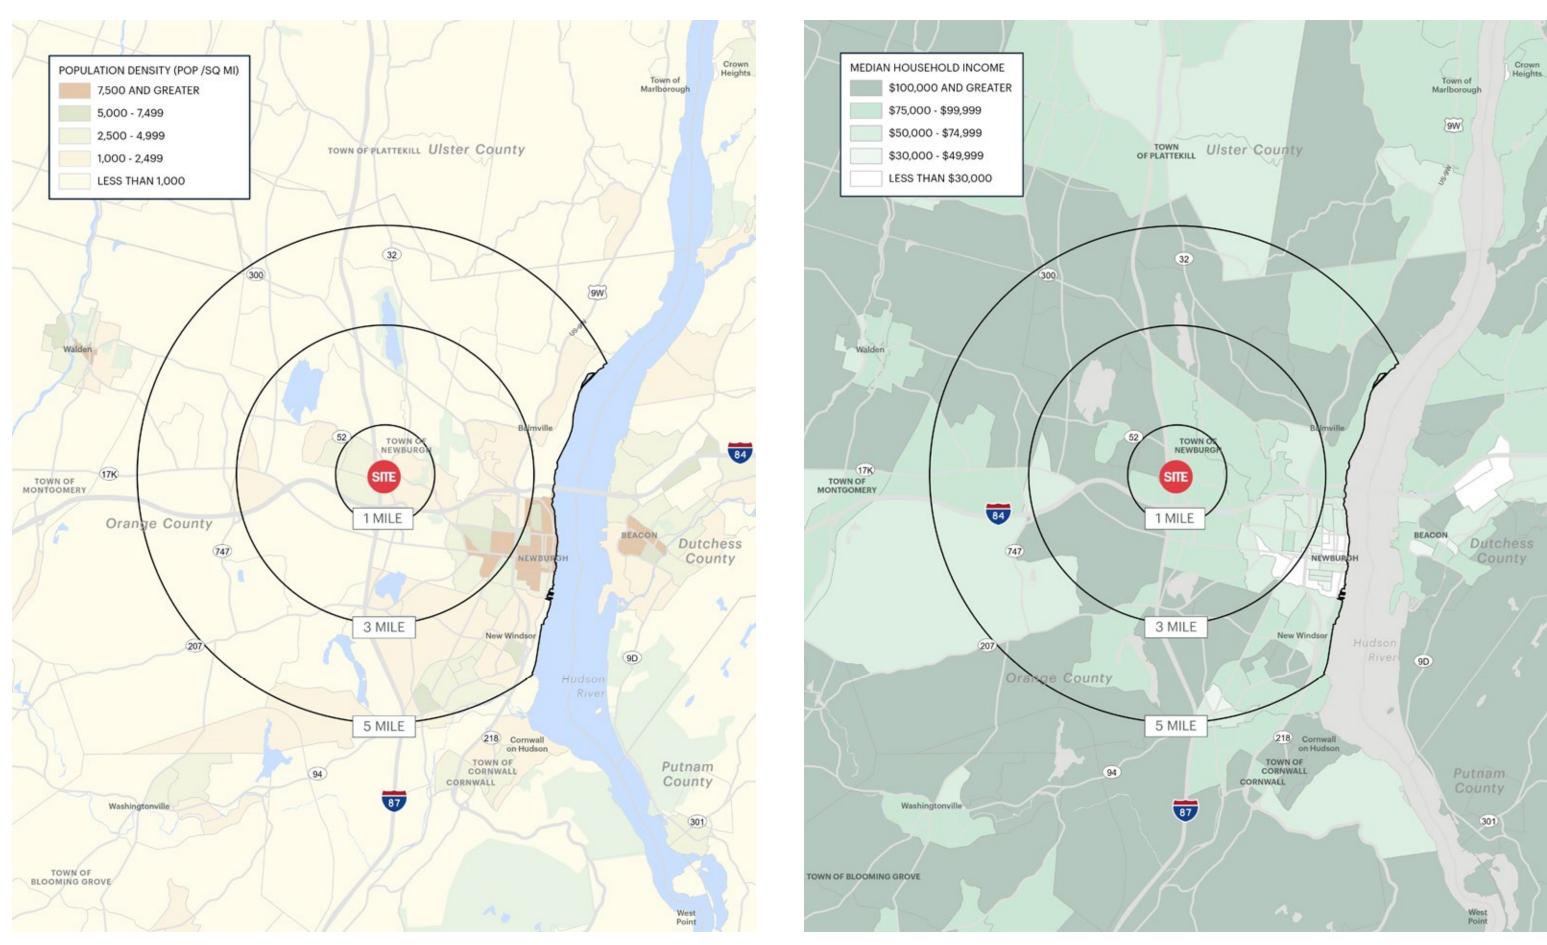

### **AREA DEMOGRAPHICS**

#### **1 MILE RADIUS**

**POPULATION** 

5,030

**HOUSEHOLDS** 

1,909

**AVERAGE HOUSEHOLD INCOME** 

\$125,764

**MEDIAN HOUSEHOLD INCOME** 

#### **3 MILE RADIUS**

**POPULATION** 

35,296

**HOUSEHOLDS** 

12,752

**AVERAGE HOUSEHOLD INCOME** 

\$107,412

**MEDIAN HOUSEHOLD INCOME** 

#### **5 MILE RADIUS**

**POPULATION** 

82,290

**HOUSEHOLDS** 

29,924

**AVERAGE HOUSEHOLD INCOME** 

\$104,716

**MEDIAN HOUSEHOLD INCOME** 