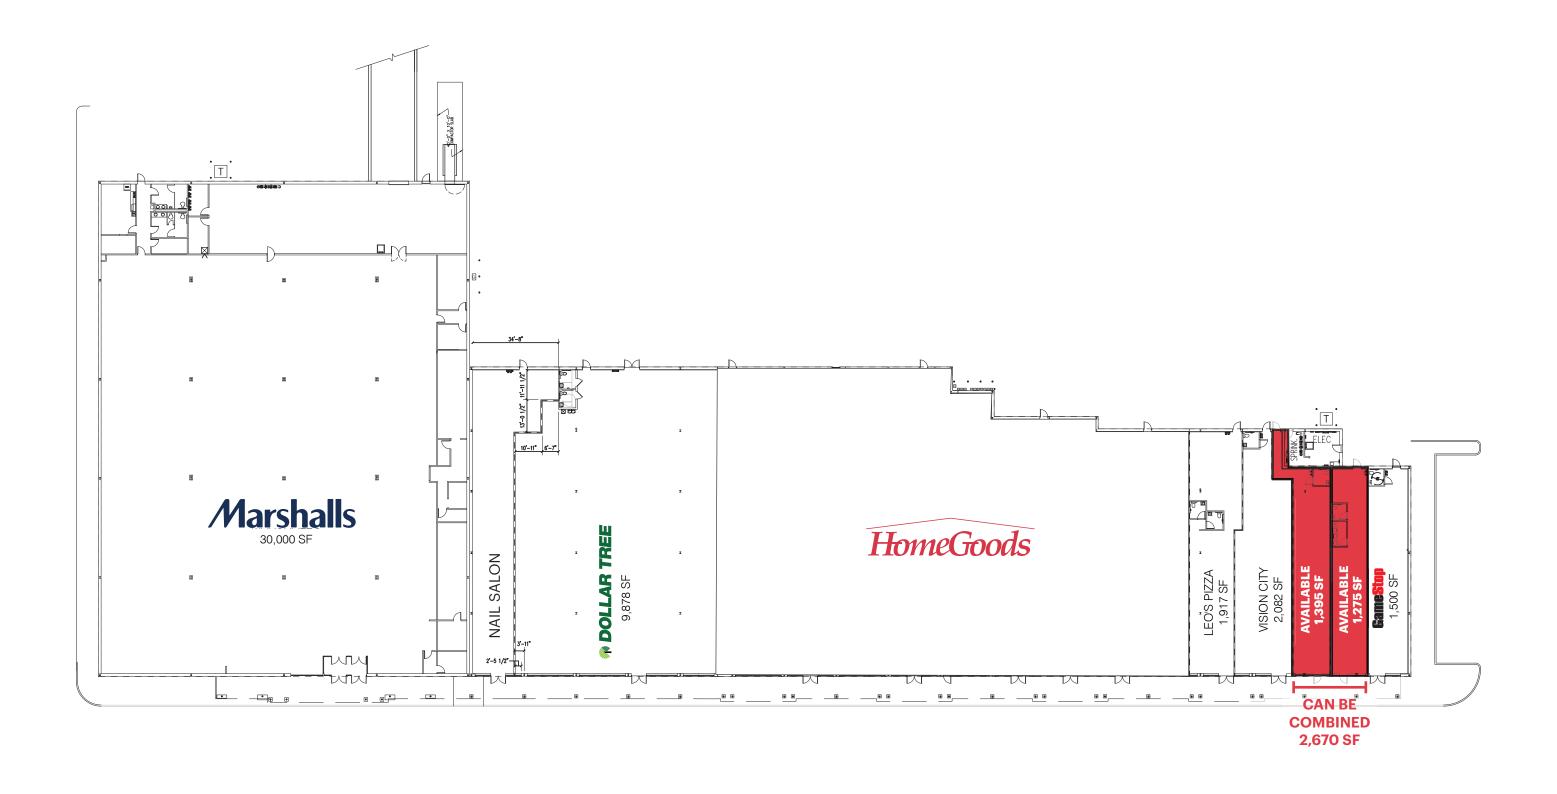

# **LEASING PLAN**

### **NEWBURGH TOWNE CENTER**

**1433 ROUTE 300** 

SIZE

Inline 1,275 SF  $\neg$  Can Be Combined

Proposed Pad ±2,500-3,500 SF with Drive Thru

**ASKING RENT** 

**Upon Request** 

#### **CO-TENANTS**

Stop & Shop, AT&T, Marshalls, Dollar Tree, HomeGoods, Leo's Italian Pizzeria & Restaurant, Studio 787, Vision City, GameStop, WellNow Urgent Care (Coming Soon)