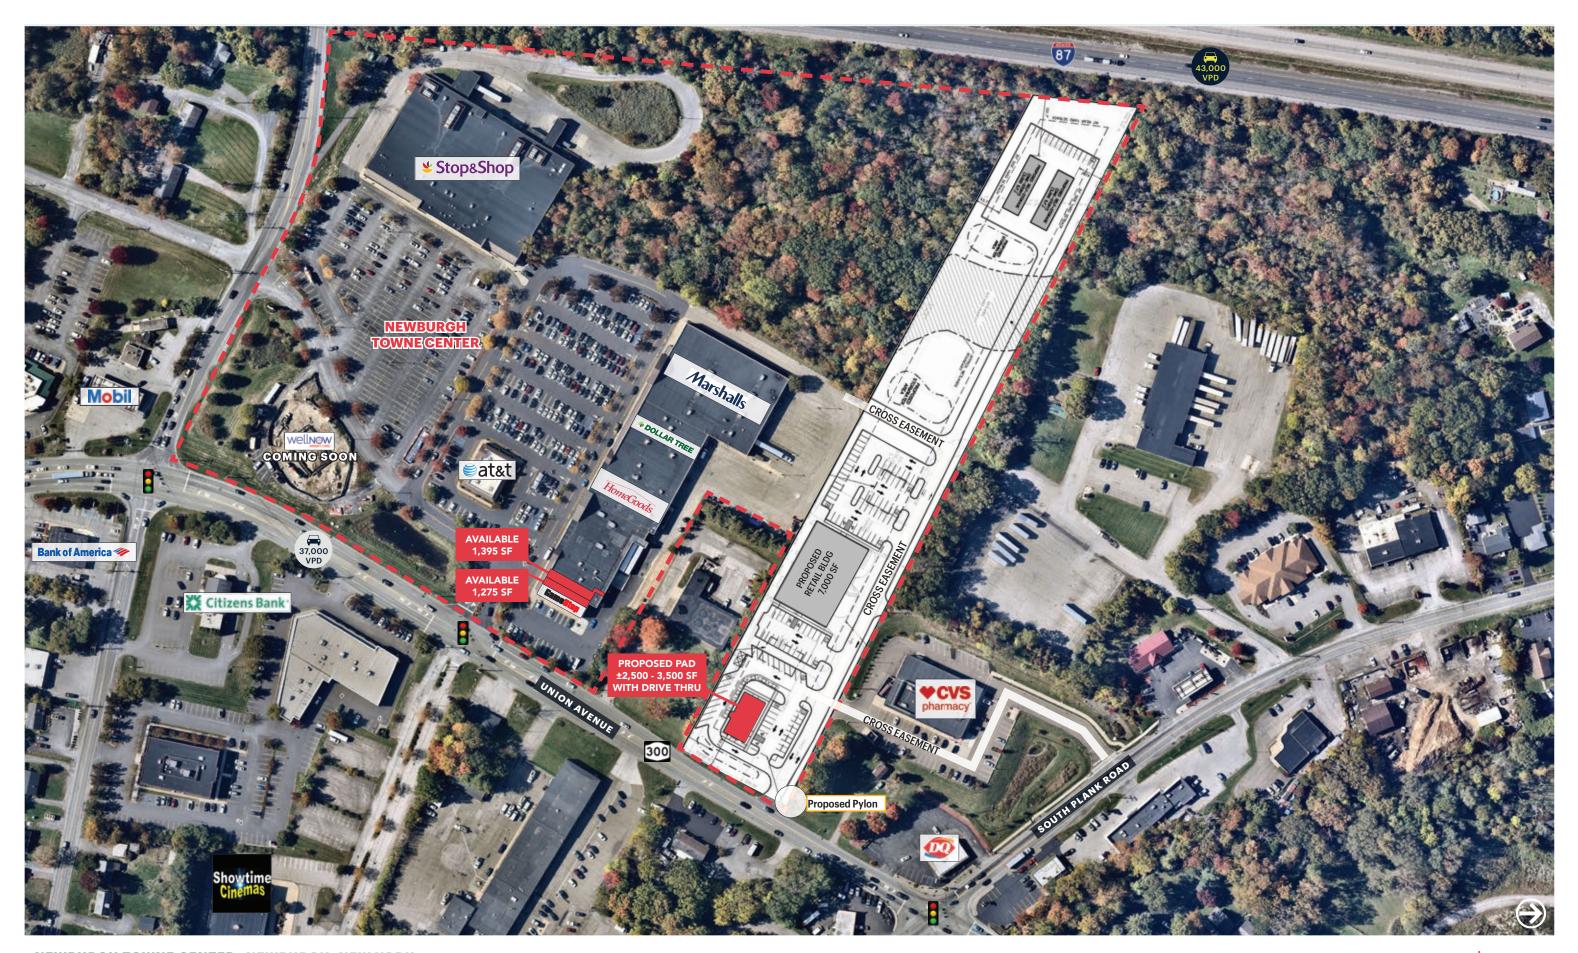

# **CLOSE UP AERIAL**

# **LEASING PLAN**

### **NEWBURGH TOWNE CENTER**

**1433 ROUTE 300** 

SIZE

Inline 1,275 SF  $\neg$  Can Be Combined

Proposed Pad ±2,500-3,500 SF with Drive Thru

**ASKING RENT** 

**Upon Request** 