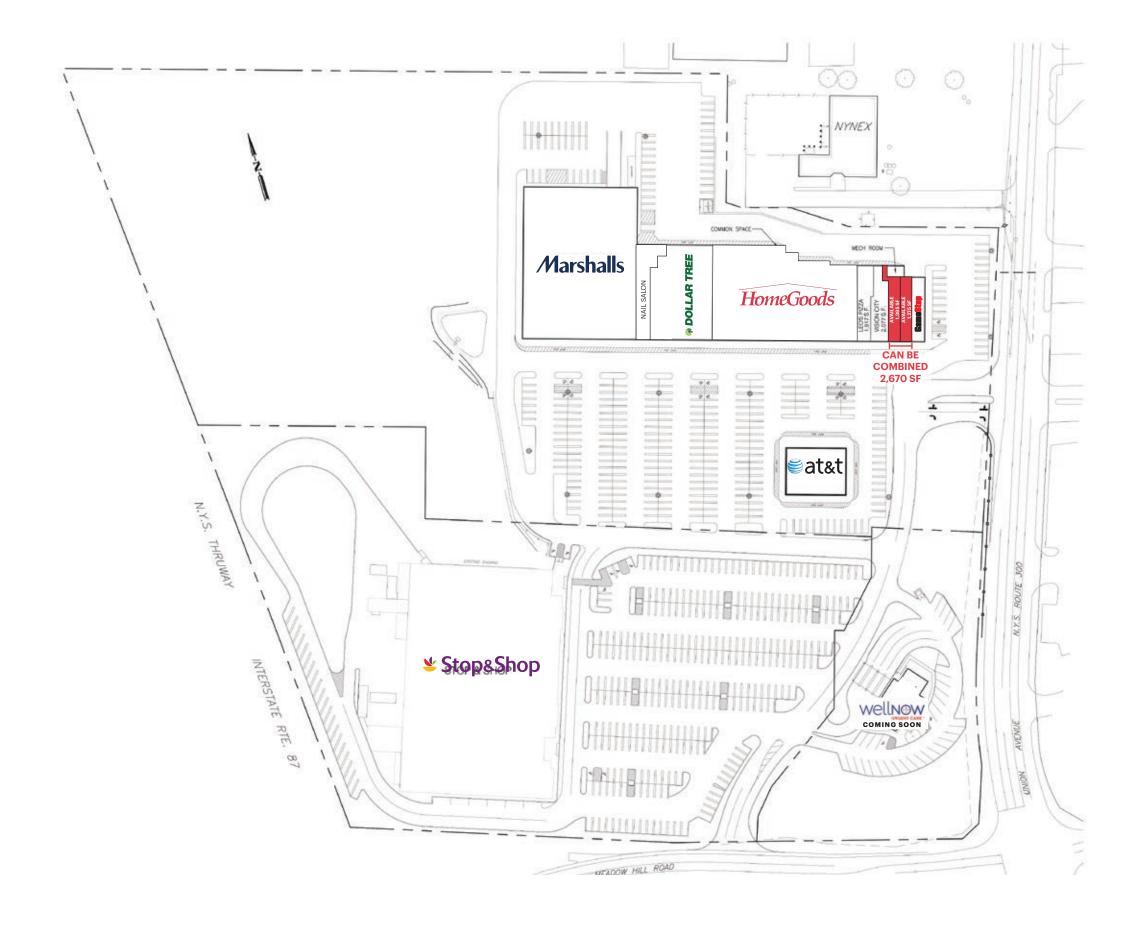

# **LEASING PLAN**

#### **CO-TENANTS**

Stop & Shop, AT&T, Marshalls, Dollar Tree, HomeGoods, Leo's Italian Pizzeria & Restaurant, Studio 787, Vision City, GameStop, WellNow Urgent Care (Coming Soon)

### **NEWBURGH TOWNE CENTER**

**1433 ROUTE 300** 

SIZE

Inline 1,275 SF  $\neg$  Can Be Combined

Proposed Pad ±2,500-3,500 SF with Drive Thru

**ASKING RENT** 

**Upon Request** 