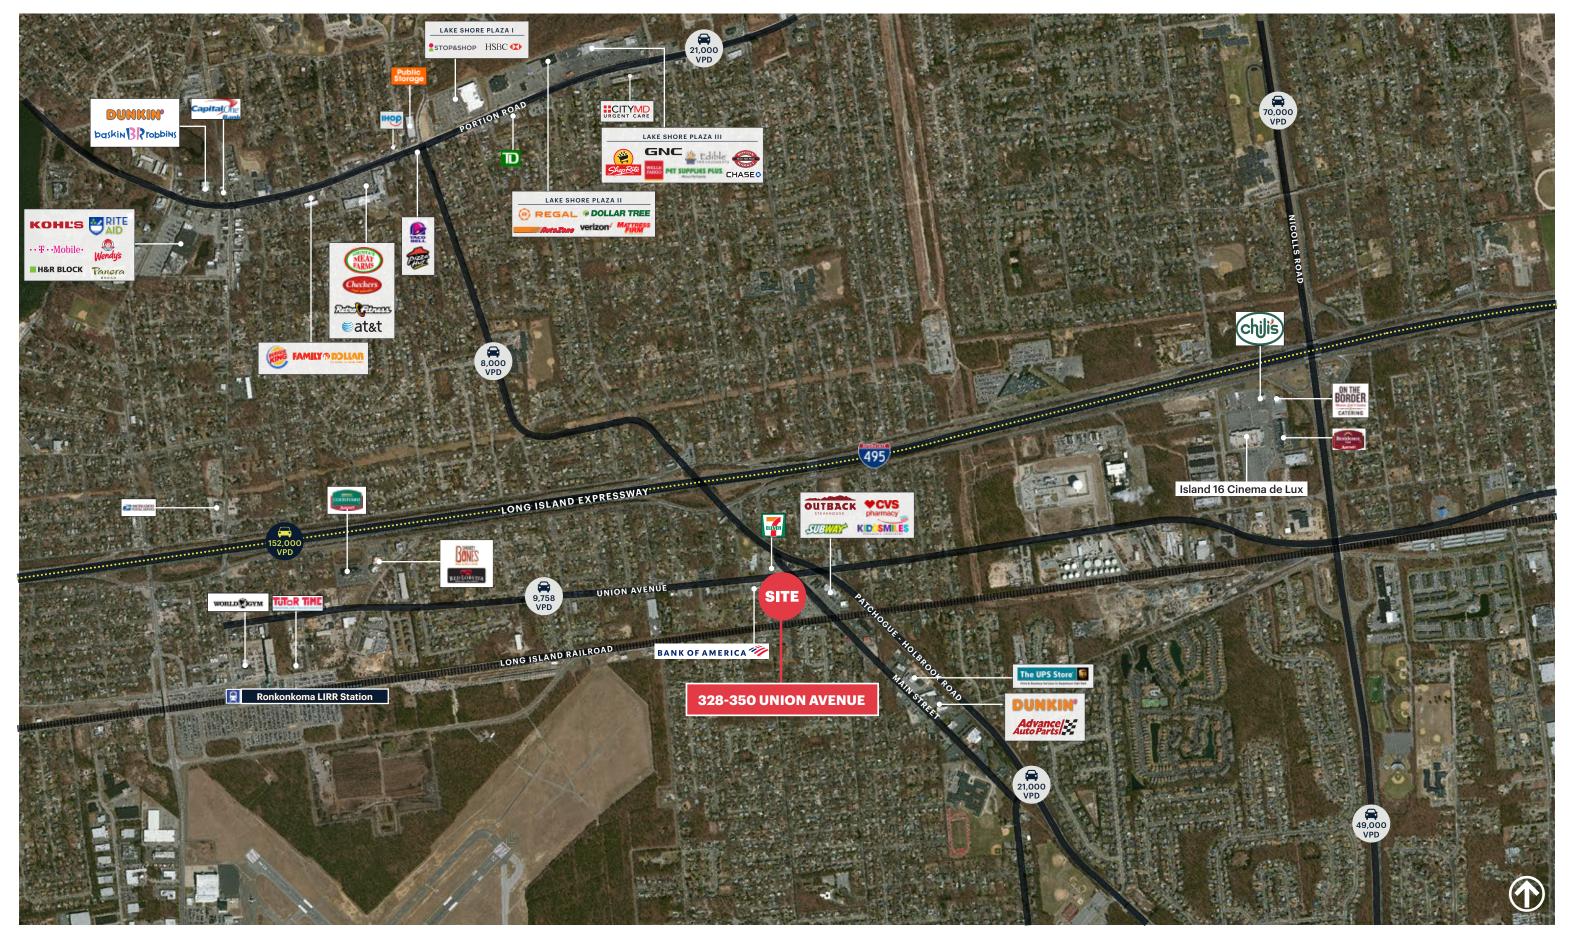

dbury, NY 11797 516.933.8880 REAL ESTATE

Please visit us at ripcony.com for more information

This information has been secured from sources we believe to be reliable, but we make no representations as to the accuracy of the information. References to square footage are approximate. Buyer must verify the information and bears all risk for any inaccuracies.

# **RETAIL SPACE HOLBROOK, NY 328-350 UNION AVENUE**

Pad Site + Drive-thru

SIZE

± 2,500 SF

**CO-TENANTS** Giunta's Meat Farms

**NEIGHBORS** Bank of America, CVS Pharmacy, 7-Eleven, Subway, Outback Steakhouse

**COMMENTS** Traffic Light Access

Pad facing Union Avenue

#### **CONTACT EXCLUSIVE AGENTS**

**JOANNE ARGENTI** jargenti@ripcony.com 516.933.8880

TOM RETTALIATA trettaliata@ripcony.com

516.933.8880

## **MARKET AERIAL**



### AERIAL



### AERIAL



**SITE PLAN** 





#### **AREA DEMOGRAPHICS**



#### **1 MILE RADIUS**

POPULATION 10,963 HOUSEHOLDS 3,612 AVERAGE HOUSEHOLD INCO \$153,864 MEDIAN HOUSEHOLD INCO \$118,351

 3 MILE RADIUS

 POPULATION

 85,129

 HOUSEHOLDS

 29,815

 AVERAGE HOUSEHOLD INCOME

 \$153,276

 MEDIAN HOUSEHOLD INCOME

 \$116,710

**5 MILE RADIUS** 

 POPULATION

 231,920

 HOUSEHOLDS

 81,494

 AVERAGE HOUSEHOLD INCOME

 \$149,635

 MEDIAN HOUSEHOLD INCOME

 \$113,603

|     | <b>COLLEGE GRADUATES</b> (Bachelor's +) |
|-----|-----------------------------------------|
|     | 2,566 - 33.0%                           |
|     | TOTAL BUSINESSES                        |
|     | 348                                     |
| OME | TOTAL EMPLOYEES                         |
|     | 3,061