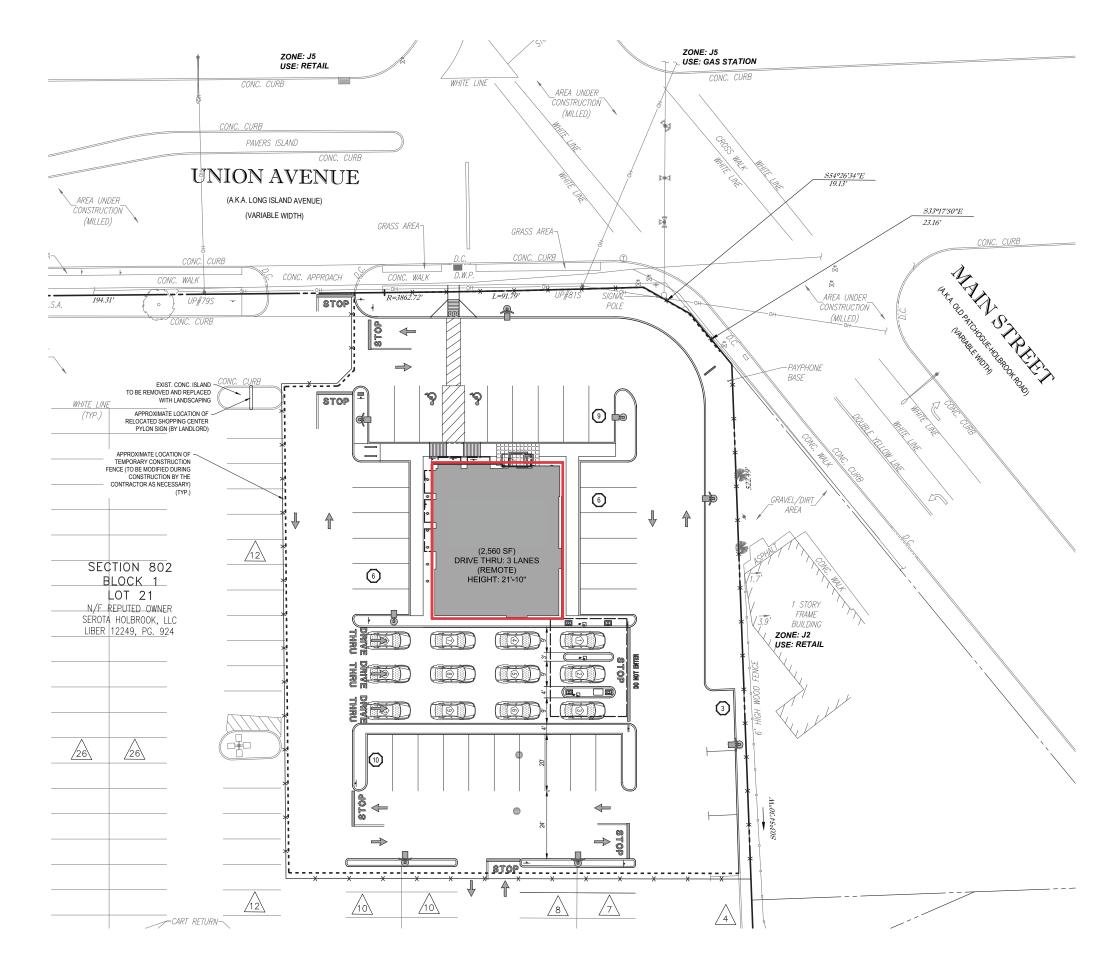

**COMMENTS** Traffic Light Access

Pad facing Union Avenue

### AERIAL

**SITE PLAN** 