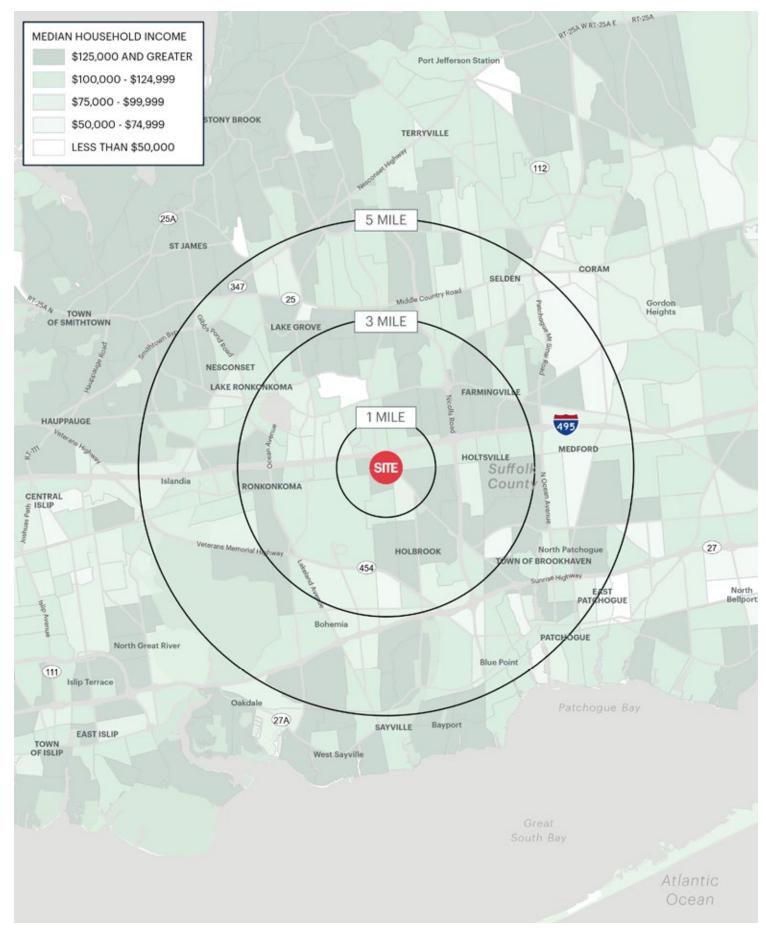

#### **AREA DEMOGRAPHICS**

#### **1 MILE RADIUS**

POPULATION 10,963 HOUSEHOLDS 3,612 AVERAGE HOUSEHOLD INCO \$153,864 MEDIAN HOUSEHOLD INCO \$118,351

 3 MILE RADIUS

 POPULATION

 85,129

 HOUSEHOLDS

 29,815

 AVERAGE HOUSEHOLD INCOME

 \$153,276

 MEDIAN HOUSEHOLD INCOME

 \$116,710

**5 MILE RADIUS** 

 POPULATION

 231,920

 HOUSEHOLDS

 81,494

 AVERAGE HOUSEHOLD INCOME

 \$149,635

 MEDIAN HOUSEHOLD INCOME

 \$113,603

|     | <b>COLLEGE GRADUATES</b> (Bachelor's +) |
|-----|-----------------------------------------|
|     | 2,566 - 33.0%                           |
|     | TOTAL BUSINESSES                        |
|     | 348                                     |
| OME | TOTAL EMPLOYEES                         |
|     | 3,061                                   |
| OME | DAYTIME POPULATION (w/ 16 yr +)         |
|     | 8,265                                   |
|     |                                         |