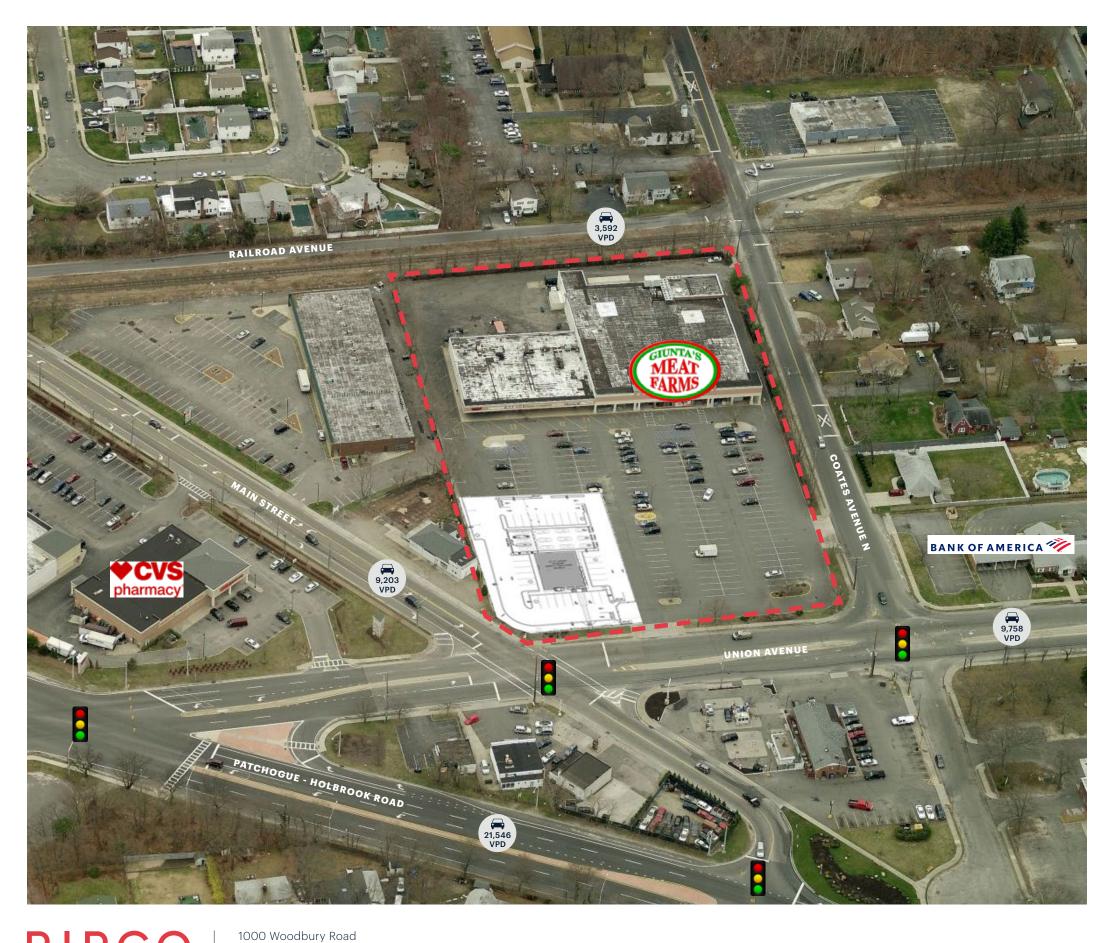

# **RETAIL SPACE HOLBROOK, NY 328-350 UNION AVENUE**

Pad Site + Drive-thru

SIZE

± 2,500 SF

**CO-TENANTS** Giunta's Meat Farms

**NEIGHBORS** Bank of America, CVS Pharmacy, 7-Eleven, Subway, Outback Steakhouse

**COMMENTS** Traffic Light Access

Pad facing Union Avenue

### AERIAL

### AERIAL

**SITE PLAN** 