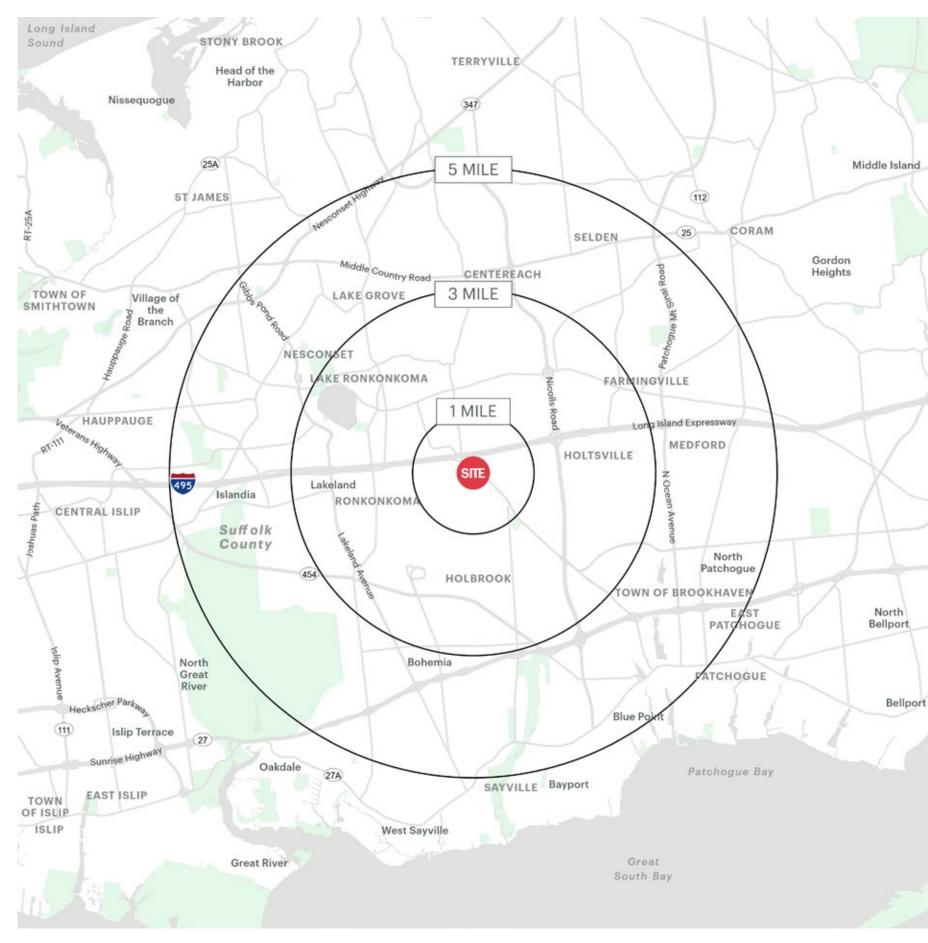

ore information

This information has been secured from sources we believe to be reliable, but we make no representations as to the accuracy of the information. References to square footage are approximate. Buyer must verify the information and bears all risk for any inaccuracies.

# **RETAIL SPACE HOLBROOK, NY 328-350 UNION AVENUE**

Pad Site + Drive-thru

SIZE

± 2,500 SF

**CO-TENANTS** Giunta's Meat Farms

**NEIGHBORS** Bank of America, CVS Pharmacy, 7-Eleven, Subway, Outback Steakhouse

**COMMENTS** Traffic Light Access

Pad facing Union Avenue

#### **CONTACT EXCLUSIVE AGENTS**

**JOANNE ARGENTI** jargenti@ripcony.com 516.933.8880

TOM RETTALIATA trettaliata@ripcony.com

516.933.8880

## **MARKET AERIAL**



### AERIAL



### AERIAL



**SITE PLAN** 





#### **AREA DEMOGRAPHICS**



#### **1 MILE RADIUS**

POPULATION 10,963 HOUSEHOLDS 3,612 AVERAGE HOUSEHOLD INCO \$153,864 MEDIAN HOUSEHOLD INCO \$118,351

 3 MILE RADIUS

 POPULATION

 85,129

 HOUSEHOLDS

 29,815

 AVERAGE HOUSEHOLD INCOME

 \$153,276

 MEDIAN HOUSEHOLD INCOME

 \$116,710

**5 MILE RADIUS** 

 POPULATION

 231,920

 HOUSEHOLDS

 81,494

 AVERAGE HOUSEHOLD INCOME

 \$149,635

 MEDIAN HOUSEHOLD INCOME

 \$113,603

|     | <b>COLLEGE GRADUATES</b> (Bachelor's +) |
|-----|-----------------------------------------|
|     | 2,566 - 33.0%                           |
|     | TOTAL BUSINESSES                        |
|     | 348                                     |
| OME | TOTAL EMPLOYEES                         |
|     | 3,061                                   |
| OME | DAYTIME POPULATION (w/ 16 yr +)