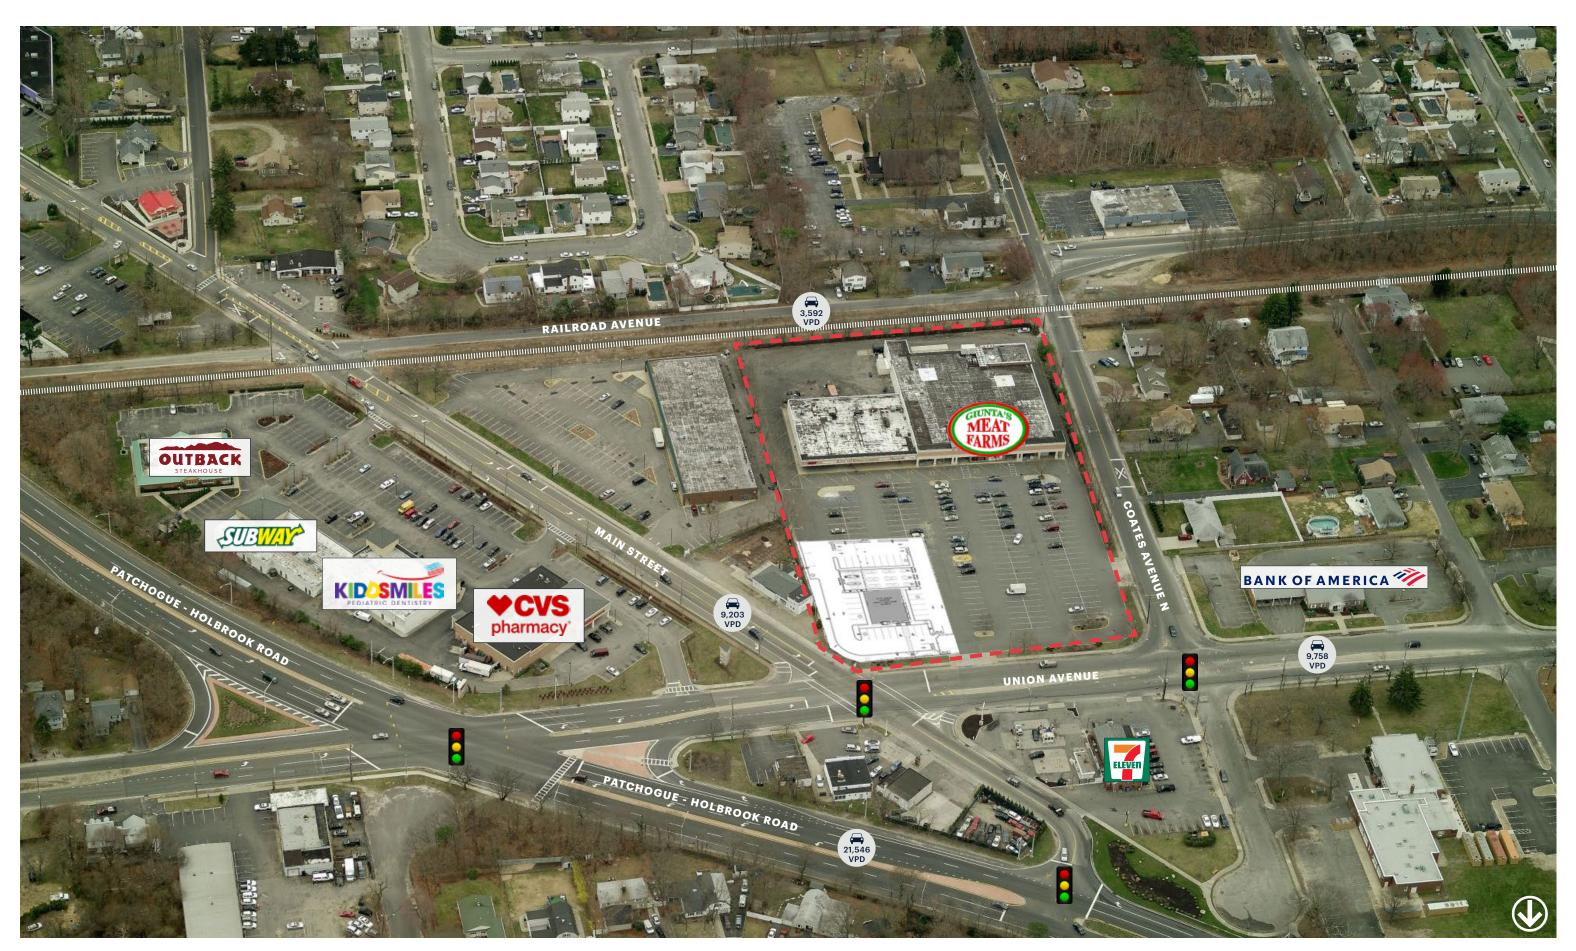

# **RETAIL SPACE HOLBROOK, NY 328-350 UNION AVENUE**

Pad Site + Drive-thru

SIZE

± 2,500 SF

**CO-TENANTS** Giunta's Meat Farms

**NEIGHBORS** Bank of America, CVS Pharmacy, 7-Eleven, Subway, Outback Steakhouse

**COMMENTS** Traffic Light Access

Pad facing Union Avenue

### AERIAL