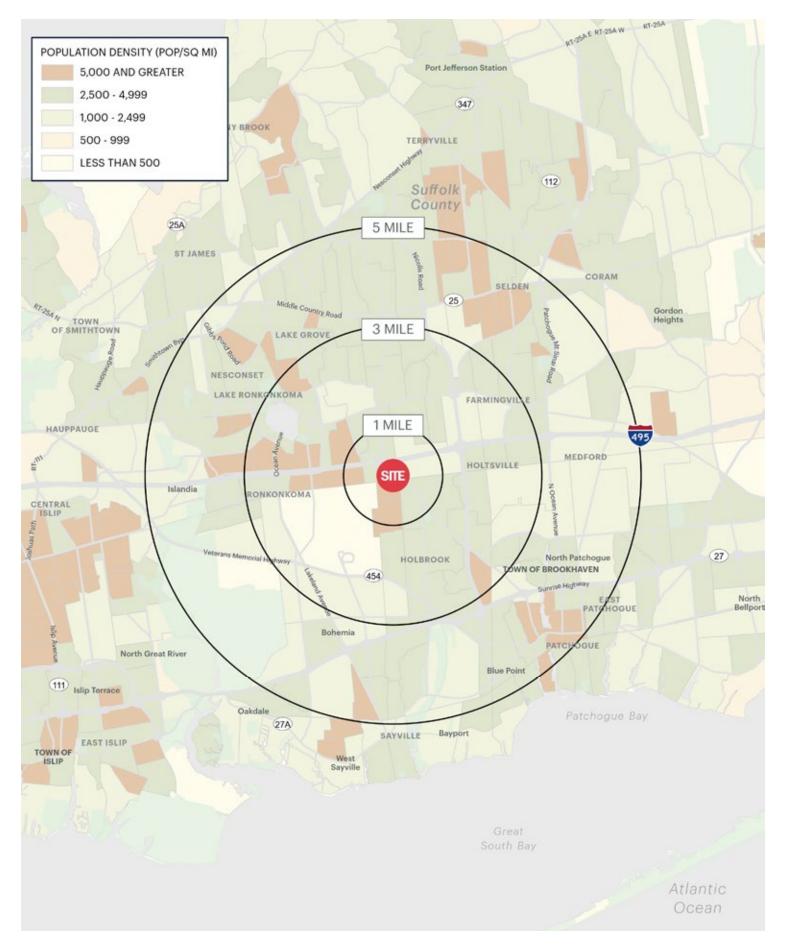

#### **AREA DEMOGRAPHICS**

#### **1 MILE RADIUS**

POPULATION 10,963 HOUSEHOLDS 3,612 AVERAGE HOUSEHOLD INCO \$153,864 MEDIAN HOUSEHOLD INCO \$118,351

 3 MILE RADIUS

 POPULATION

 85,129

 HOUSEHOLDS

 29,815

 AVERAGE HOUSEHOLD INCOME

 \$153,276

 MEDIAN HOUSEHOLD INCOME

 \$116,710

**5 MILE RADIUS** 

 POPULATION

 231,920

 HOUSEHOLDS

 81,494

 AVERAGE HOUSEHOLD INCOME

 \$149,635

 MEDIAN HOUSEHOLD INCOME

 \$113,603

|     | <b>COLLEGE GRADUATES</b> (Bachelor's +) |
|-----|-----------------------------------------|
|     | 2,566 - 33.0%                           |
|     | TOTAL BUSINESSES                        |
|     | 348                                     |
| OME | TOTAL EMPLOYEES                         |
|     | 3,061                                   |
| OME | DAYTIME POPULATION (w/ 16 yr +)         |
|     | 8,265                                   |
|     |                                         |