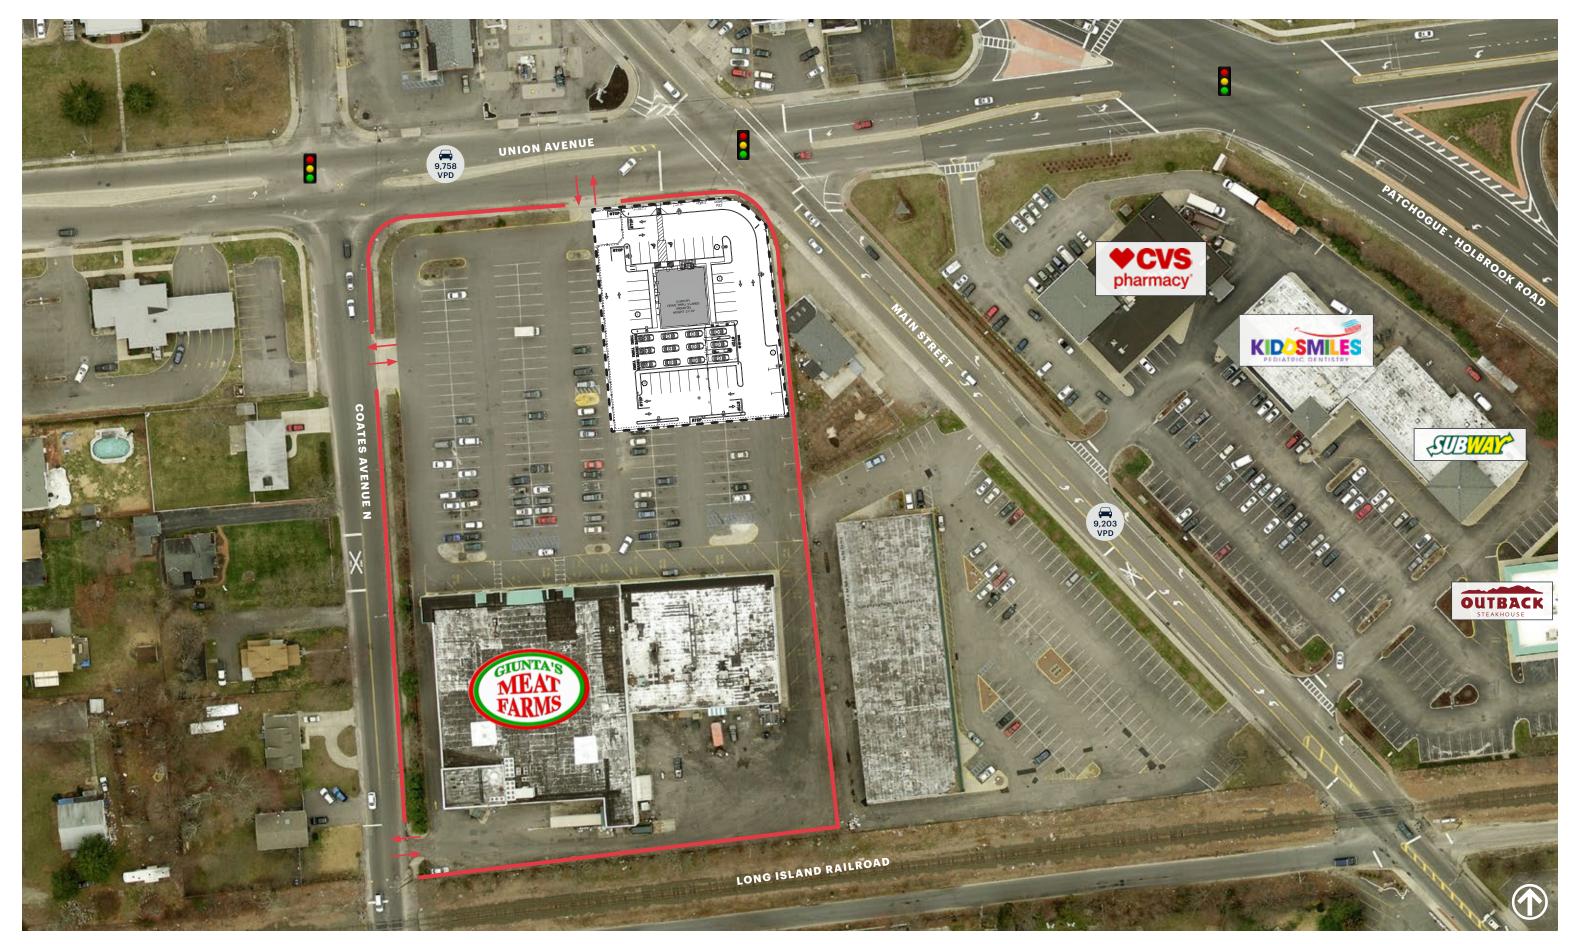

# **RETAIL SPACE HOLBROOK, NY 328-350 UNION AVENUE**

Pad Site + Drive-thru

SIZE

± 2,500 SF

**CO-TENANTS** Giunta's Meat Farms

**NEIGHBORS** Bank of America, CVS Pharmacy, 7-Eleven, Subway, Outback Steakhouse

**COMMENTS** Traffic Light Access

Pad facing Union Avenue

### AERIAL

**SITE PLAN** 