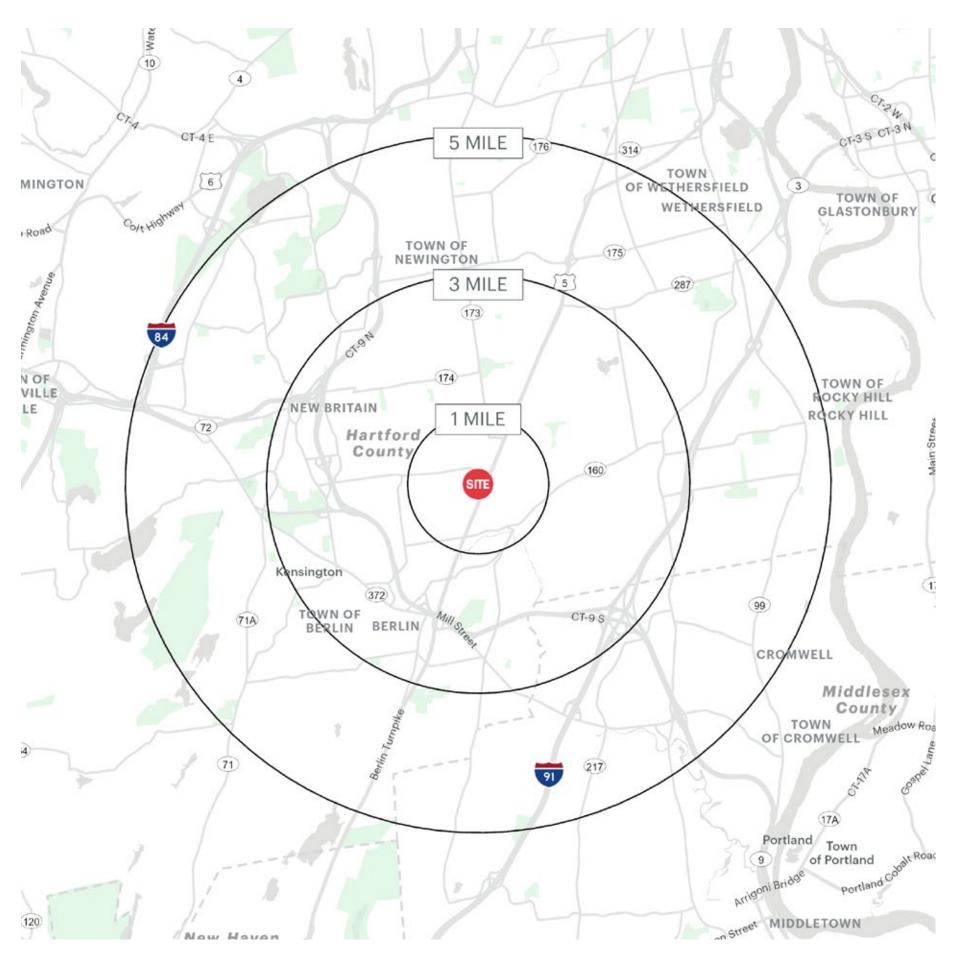

CE**

# **NEWINGTON, CT**

# **3475 BERLIN TURNPIKE**

#### SIZE

3,500 SF 4,926 SF \*Spaces are Divisble

#### **CO-TENANTS**

Stew Leonard's, Stew Leonard's Wines, Metro Mattress, Burlington

#### **NEIGHBORS**

Sam's Club, LA Fitness, Bassett Furniture, Starbucks, Chipotle, DiBella's Subs, American Eagle Federal Credit Union, Taco Bell, Pep Boys, P.C. Richard & Son

#### **COMMENTS**

Great location on one of the busiest retail corridors in Connecticut

Adjacent to other major regional centers

Signalized intersection provides easy access

# **CONTACT EXCLUSIVE AGENT**

#### **JEFFREY L. NABLE**

jnable@ripcony.com 203.302.1701





# **AERIAL**



3475 BERLIN TURNPIKE NEWINGTON, CONNECTICUT





# **FLOOR PLAN**



3475 BERLIN TURNPIKE NEWINGTON, CONNECTICUT

## **AREA DEMOGRAPHICS**



#### **1 MILE RADIUS**

**POPULATION** 

5,317

**HOUSEHOLDS** 

2,286

**AVERAGE HOUSEHOLD INCOME** 

\$114,116

**MEDIAN HOUSEHOLD INCOME** 

\$86,587

**COLLEGE GRADUATES (Bachelor's +)** 

3,596 - 44.0%

**TOTAL BUSINESSES** 

381

**TOTAL EMPLOYEES** 

9,503

**DAYTIME POPULATION (w/ 16 yr +)** 

12,253

### **3 MILE RADIUS**

**POPULATION** 

68,531

**HOUSEHOLDS** 

28,259

**AVERAGE HOUSEHOLD INCOME** 

\$99,362

**MEDIAN HOUSEHOLD INCOME** 

\$71,396

**COLLEGE GRADUATES** (Bachelor's +)

17,404 - 35.0%

**TOTAL BUSINESSES** 

3,231

TOTAL EMPLOYEES

40,818

**DAYTIME POPULATION (w/ 16 yr +)** 

75,501

#### **5 MILE RADIUS**

**POPULATION** 

183,165

**HOUSEHOLDS** 

76,309

**AVERAGE HOUSEHOLD INCOME** 

\$105,173

**MEDIAN HOUSEHOLD INCOME** 

\$76,972

**COLLEGE GRADUATES (