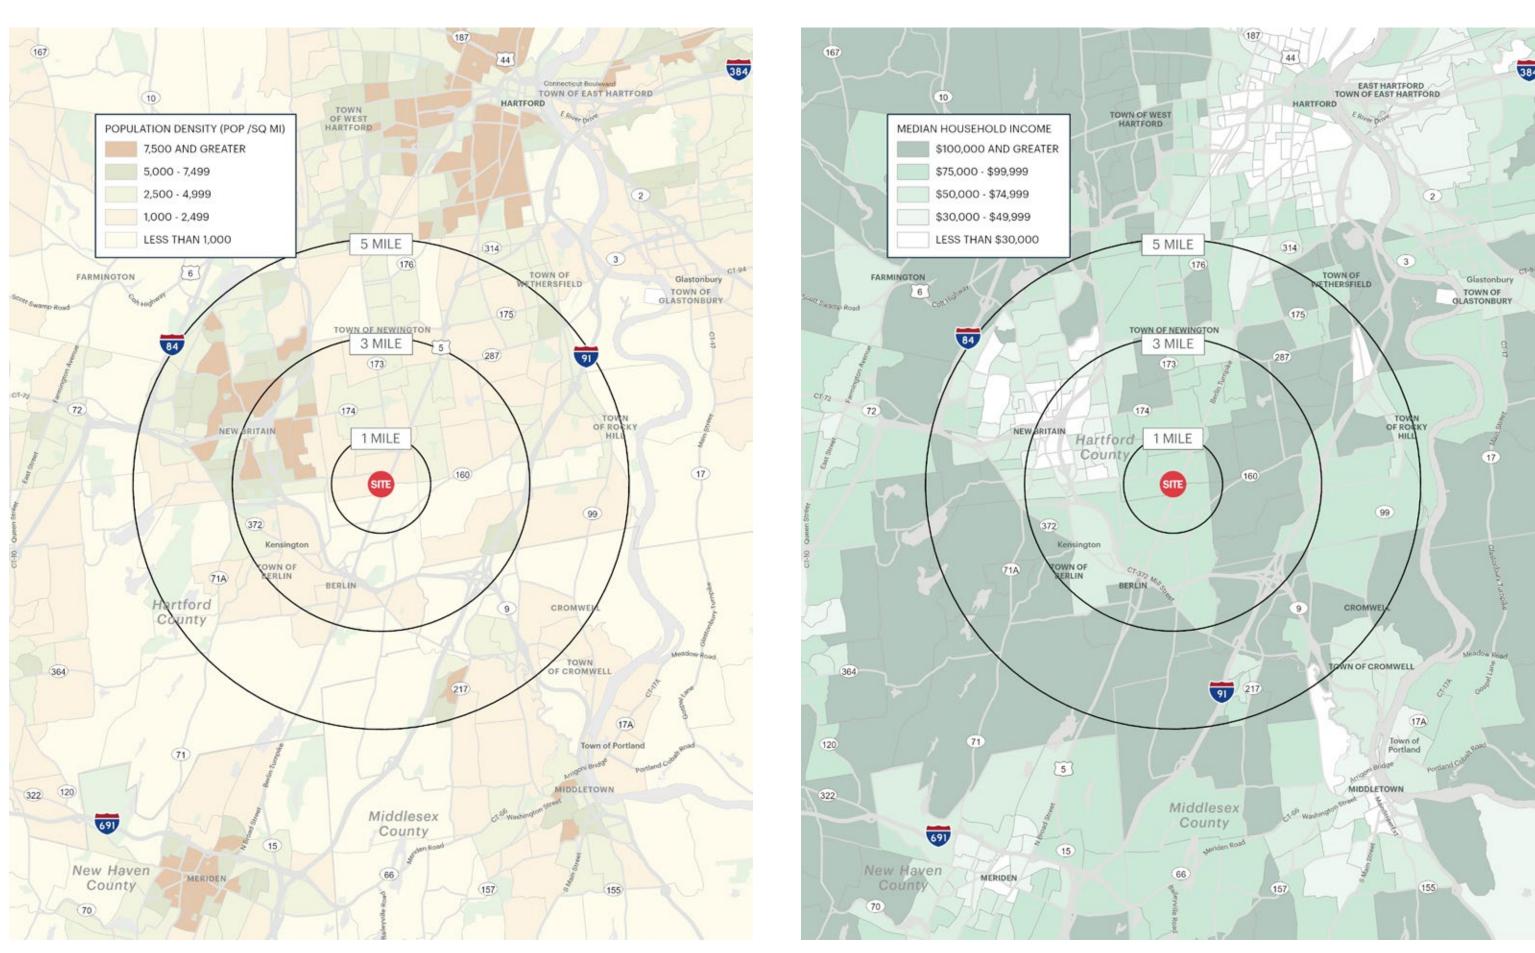

## **AREA DEMOGRAPHICS**

#### **1 MILE RADIUS**

**POPULATION** 

5,317

**HOUSEHOLDS** 

2,286

**AVERAGE HOUSEHOLD INCOME** 

\$114,116

**MEDIAN HOUSEHOLD INCOME** 

\$86,587

**COLLEGE GRADUATES (Bachelor's +)** 

3,596 - 44.0%

**TOTAL BUSINESSES** 

381

**TOTAL EMPLOYEES** 

9,503

**DAYTIME POPULATION (w/ 16 yr +)** 

### **3 MILE RADIUS**

**POPULATION** 

68,531

**HOUSEHOLDS** 

28,259

**AVERAGE HOUSEHOLD INCOME** 

\$99,362

**MEDIAN HOUSEHOLD INCOME** 

\$71,396

**COLLEGE GRADUATES** (Bachelor's +)

17,404 - 35.0%

**TOTAL BUSINESSES** 

3,231

TOTAL EMPLOYEES

40,818

**DAYTIME POPULATION (w/ 16 yr +)** 

#### **5 MILE RADIUS**

**POPULATION** 

183,165

**HOUSEHOLDS** 

76,309

**AVERAGE HOUSEHOLD INCOME** 

\$105,173

**MEDIAN HOUSEHOLD INCOME** 

\$76,972

**COLLEGE GRADUATES (Bachelor's +)** 

50,806 - 39.0%

**TOTAL BUSINESSES** 

7,481

**TOTAL EMPLOYEES** 

94,797

**DAYTIME POPULATION (w/ 16 yr +)** 