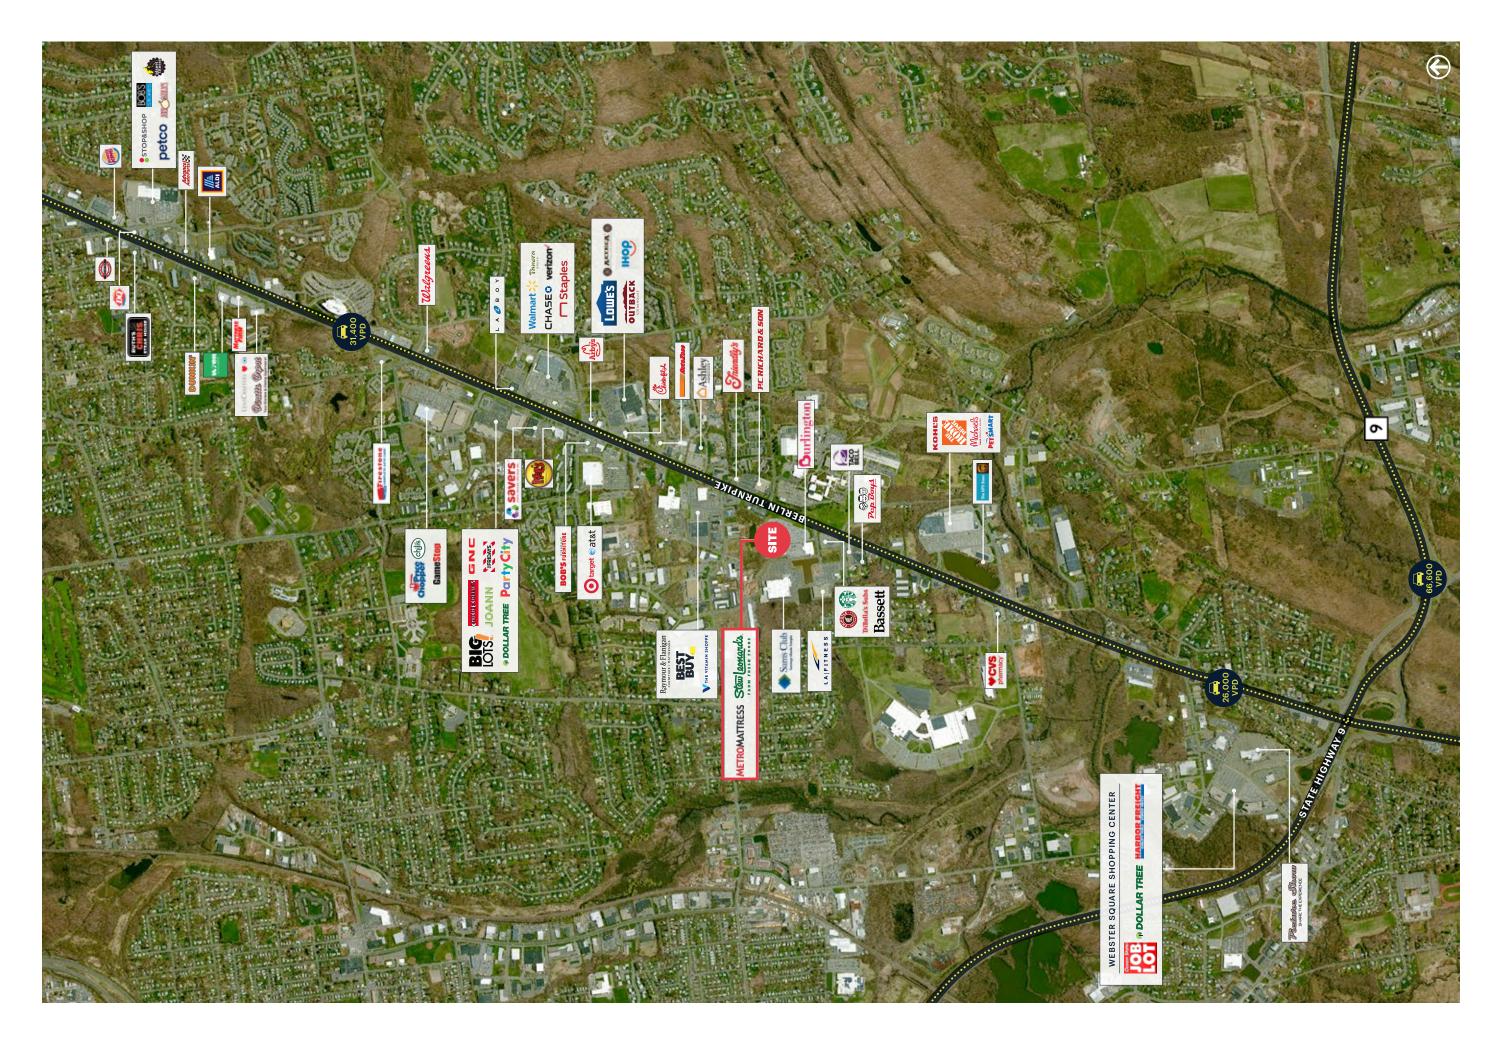

# **RETAIL SPACE**

# **NEWINGTON, CT**

# **3475 BERLIN TURNPIKE**

#### SIZE

3,500 SF 4,926 SF \*Spaces are Divisble

#### **CO-TENANTS**

Stew Leonard's, Stew Leonard's Wines, Metro Mattress, Burlington

#### **NEIGHBORS**

Sam's Club, LA Fitness, Bassett Furniture, Starbucks, Chipotle, DiBella's Subs, American Eagle Federal Credit Union, Taco Bell, Pep Boys, P.C. Richard & Son

#### **COMMENTS**

Great location on one of the busiest retail corridors in Connecticut

Adjacent to other major regional centers

Signalized intersection provides easy access

# **CONTACT EXCLUSIVE AGENT**

#### **JEFFREY L. NABLE**

jnable@ripcony.com 203.302.1701





# **AERIAL**



3475 BERLIN TURNPIKE NEWINGTON, CONNECTICUT





# **FLOOR PLAN**



3475 BERLIN TURNPIKE NEWINGTON, CONNECTICUT

## **AREA DEMOGRAPHICS**



#### **1 MILE RADIUS**

**POPULATION** 

5,317

**HOUSEHOLDS** 

2,286

**AVERAGE HOUSEHOLD INCOME** 

\$114,116

**MEDIAN HOUSEHOLD INCOME** 

\$86,587

**COLLEGE GRADUATES (Bachelor's +)** 

3,596 - 44.0%

**TOTAL BUSINESSES** 

381

**TOTAL EMPLOYEES** 

9,503

**DAYTIME POPULATION (w/ 16 yr +)** 

12,253

### **3 MILE RADIUS**

**POPULATION** 

68,531

**HOUSEHOLDS** 

28,259

**AVERAGE HOUSEHOLD INCOME** 

\$99,362

**MEDIAN HOUSEHOLD INCOME** 

\$71,396

**COLLEGE GRADUATES** (Bachelor's +)

17,404 - 35.0%

**TOTAL BUSINESSES** 

3,231

TOTAL EMPLOYEES

40,818

**DAYTIME POPULATION (w/ 16 yr +)** 

75,501

#### **5 MILE RADIUS