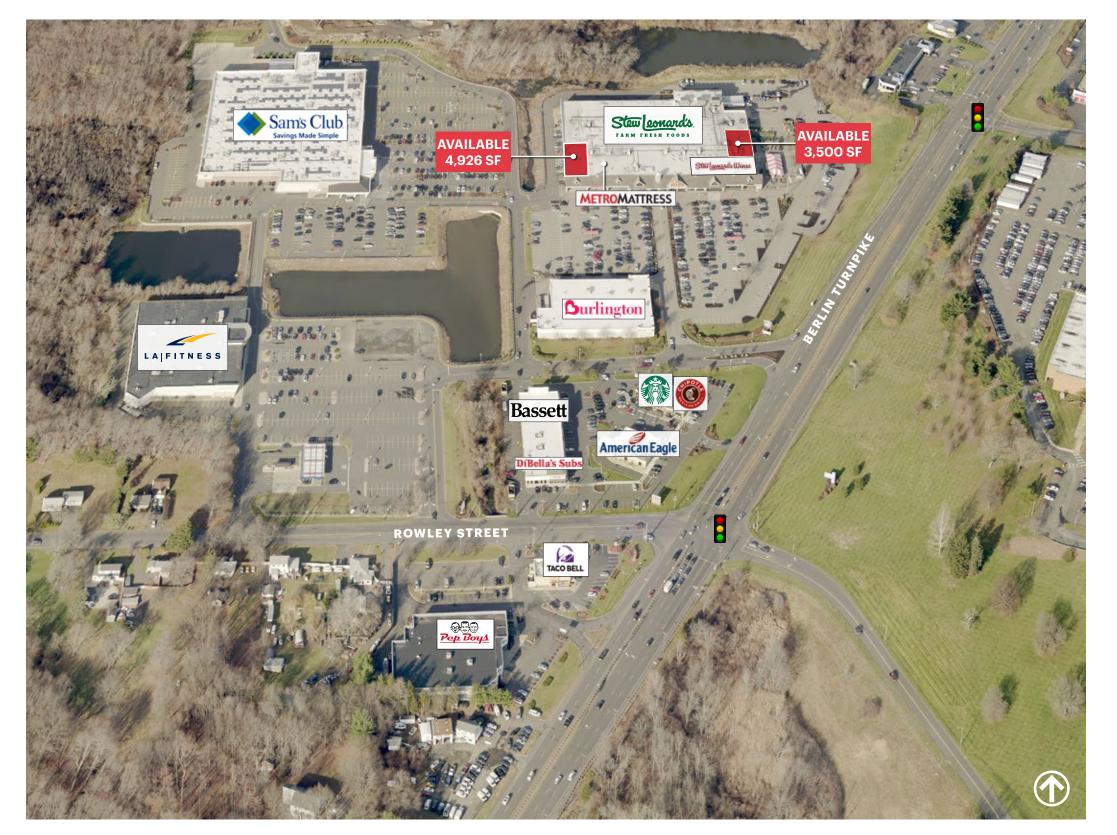

#### SIZE

3,500 SF 4,926 SF \*Spaces are Divisble

#### **CO-TENANTS**

Stew Leonard's, Stew Leonard's Wines, Metro Mattress, Burlington

#### **NEIGHBORS**

Sam's Club, LA Fitness, Bassett Furniture, Starbucks, Chipotle, DiBella's Subs, American Eagle Federal Credit Union, Taco Bell, Pep Boys, P.C. Richard & Son

#### **COMMENTS**

Great location on one of the busiest retail corridors in Connecticut

Adjacent to other major regional centers

Signalized intersection provides easy access