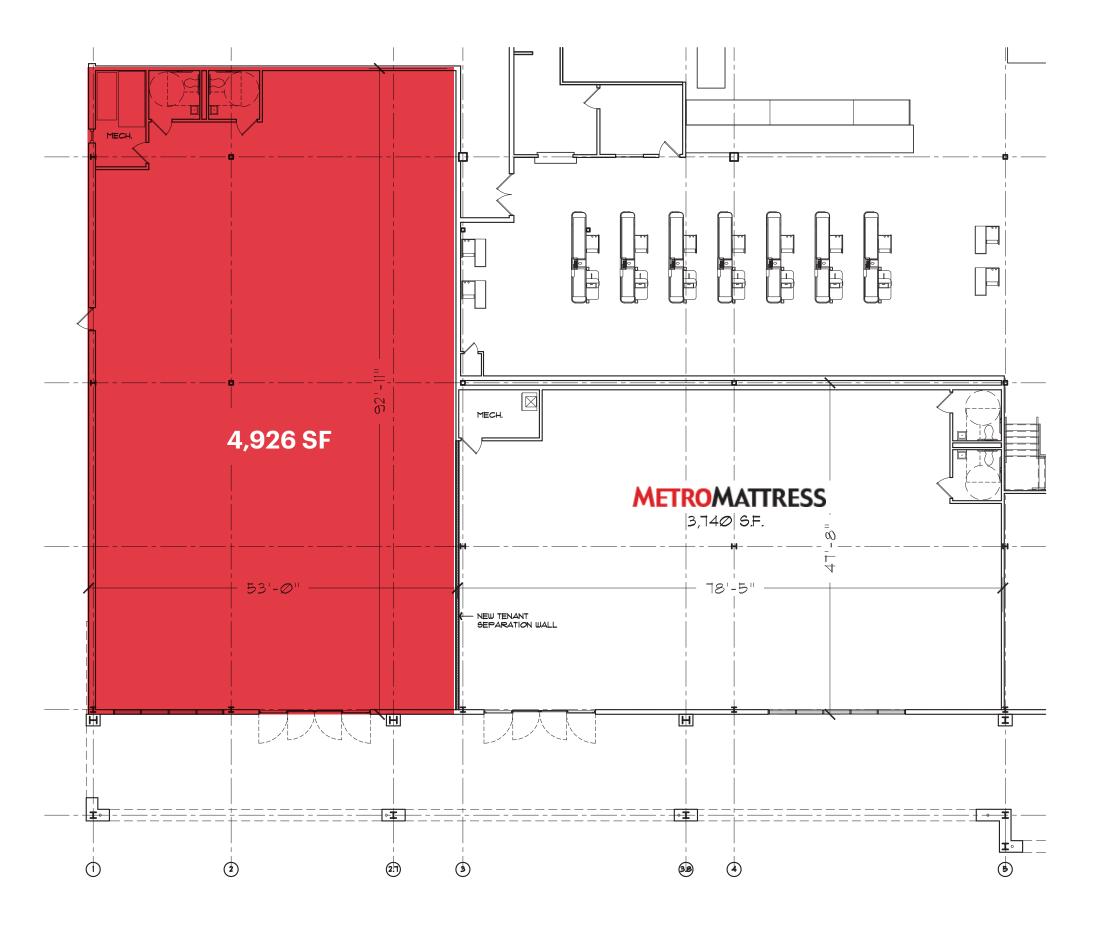

# **FLOOR PLAN**

3475 BERLIN TURNPIKE NEWINGTON, CONNECTICUT

#### SIZE

3,500 SF 4,926 SF \*Spaces are Divisble