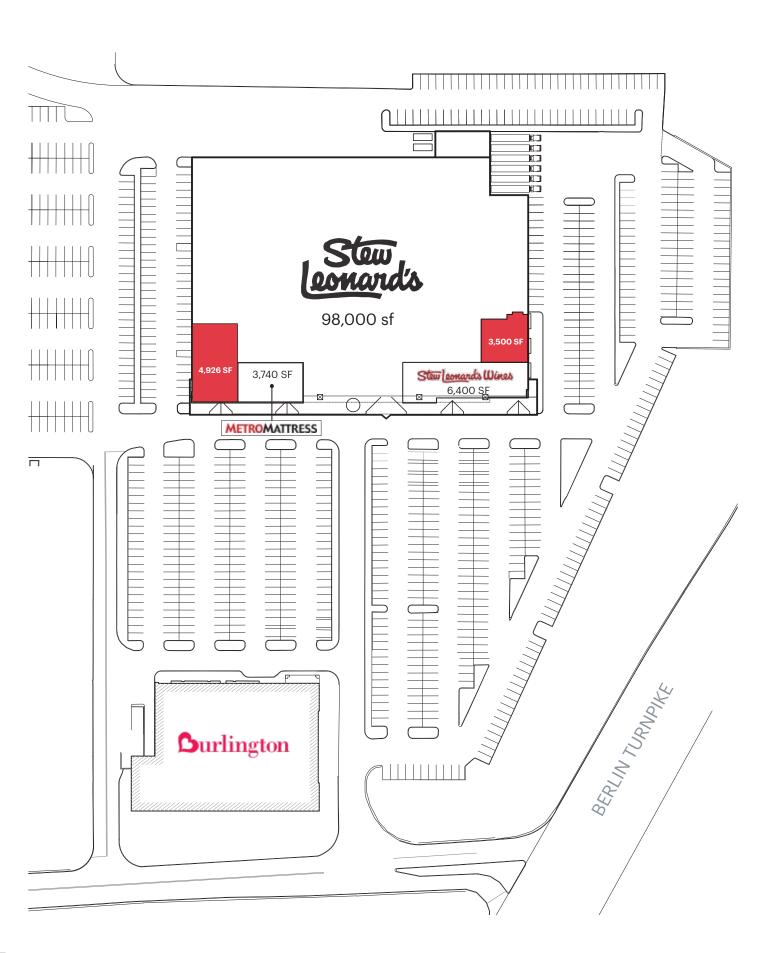

# **RETAIL SPACE**

# **NEWINGTON, CT**

# **3475 BERLIN TURNPIKE**

#### SIZE

3,500 SF 4,926 SF \*Spaces are Divisble

#### **CO-TENANTS**

Stew Leonard's, Stew Leonard's Wines, Metro Mattress, Burlington

#### **NEIGHBORS**

Sam's Club, LA Fitness, Bassett Furniture, Starbucks, Chipotle, DiBella's Subs, American Eagle Federal Credit Union, Taco Bell, Pep Boys, P.C. Richard & Son

#### **COMMENTS**

Great location on one of the busiest retail corridors in Connecticut

Adjacent to other major regional centers

Signalized intersection provides easy access

# **CONTACT EXCLUSIVE AGENT**

#### **JEFFREY L. NABLE**

jnable@ripcony.com 203.302.1701





# **AERIAL**



3475 BERLIN TURNPIKE NEWINGTON, CONNECTICUT





# **FLOOR PLAN**



3475 BERLIN TURNPIKE NEWINGTON, CONNECTICUT

## **AREA DEMOGRAPHICS**



#### **1 MILE RADIUS**

**POPULATION** 

5,317

**HOUSEHOLDS** 

2,286

**AVERAGE HOUSEHOLD INCOME** 

\$114,116

**MEDIAN HOUSEHOLD INCOME** 

\$86,587

**COLLEGE GRADUATES (Bachelor's +)** 

3,596 - 44.0%

**TOTAL BUSINESSES** 

381

**TOTAL EMPLOYEES** 

9,503

**DAYTIME POPULATION (w/ 16 yr +)** 

12,253

### **3 MILE RADIUS**

**POPULATION** 

68,531

**HOUSEHOLDS** 

28,259

**AVERAGE HOUSEHOLD INCOME** 

\$99,362

**MEDIAN HOUSEHOLD INCOME** 

\$71,396

**COLLEGE GRADUATES** (Bachelor's +)

17,404 - 35.0%

**TOTAL BUSINESSES** 

3,231

TOTAL EMPLOYEES

40,818

**DAYTIME POPULATION (w/ 16 yr +)** 

75,501

#### **5 MILE RADIUS**

**POPULATION** 

183,165

**HOUSEHOLDS** 

76,309

**AVERAG