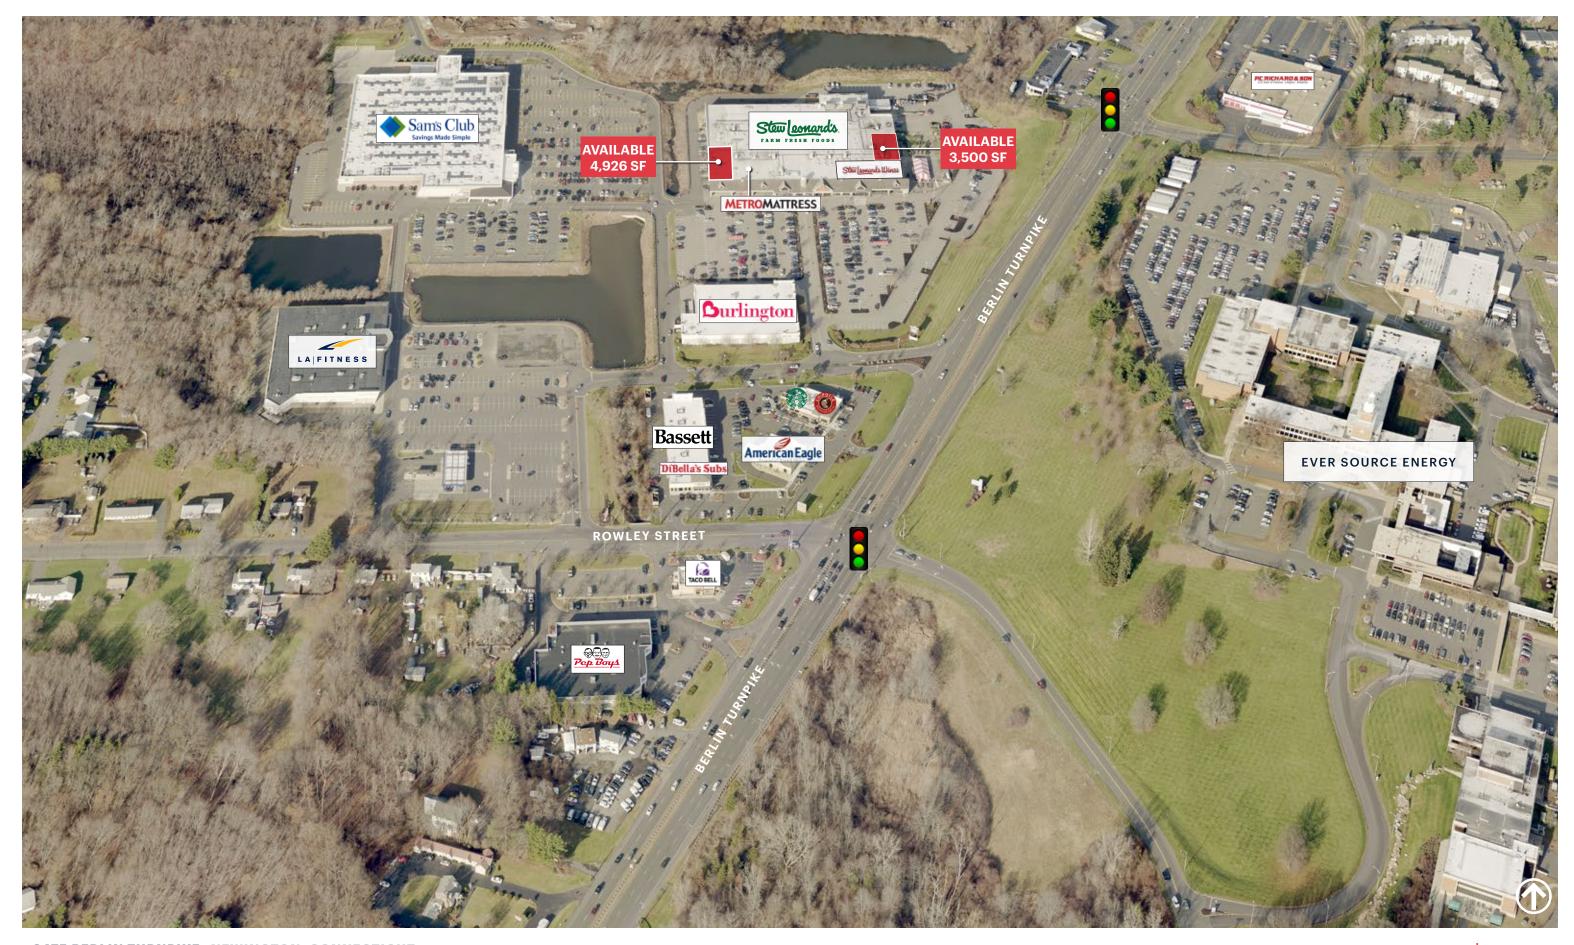

#### SIZE

3,500 SF 4,926 SF \*Spaces are Divisble

#### **CO-TENANTS**

Stew Leonard's, Stew Leonard's Wines, Metro Mattress, Burlington

#### **NEIGHBORS**

Sam's Club, LA Fitness, Bassett Furniture, Starbucks, Chipotle, DiBella's Subs, American Eagle Federal Credit Union, Taco Bell, Pep Boys, P.C. Richard & Son

#### **COMMENTS**

Great location on one of the busiest retail corridors in Connecticut

Adjacent to other major regional centers

Signalized intersection provides easy access