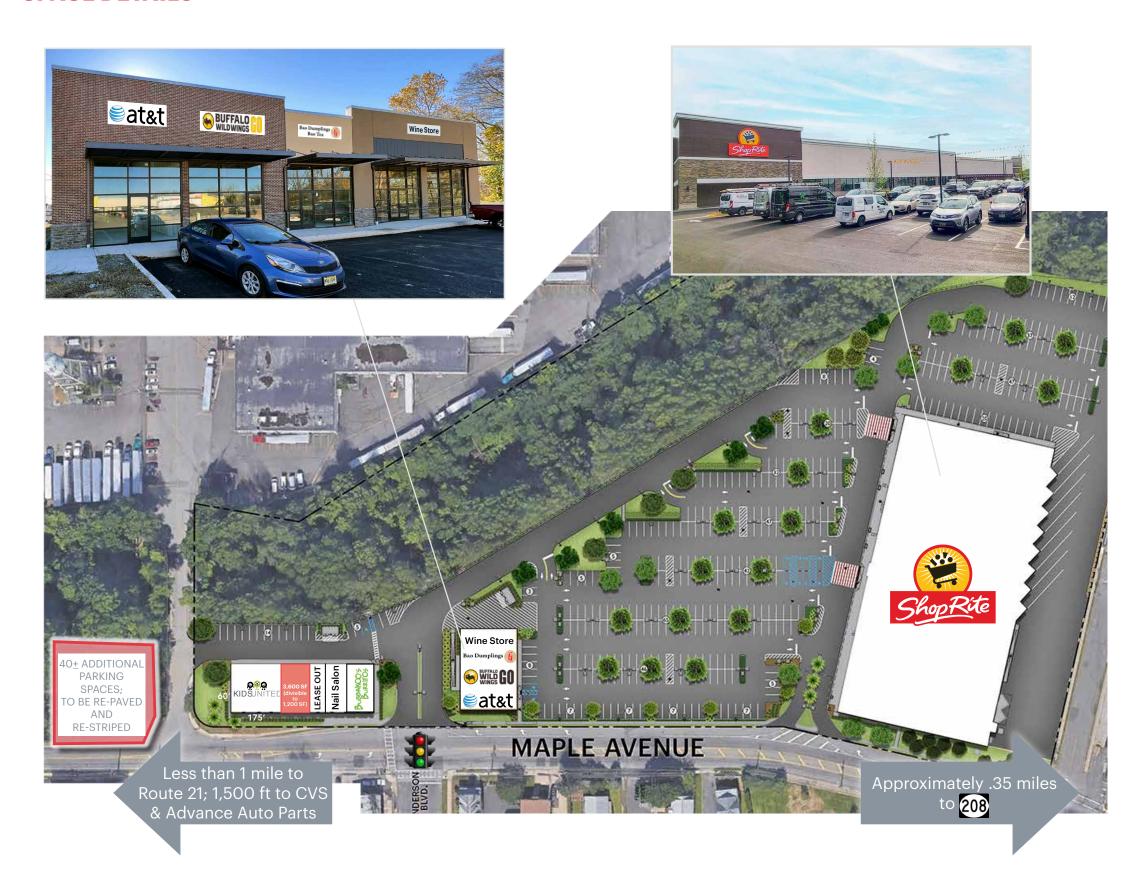

#### **SPACE AVAILABLE**

•  $\pm 3,600 \text{ SF } (60' \times 60')$  - Divisible to 1,200 SF

#### **PARKING SPACES**

453 spaces (5:1)

40± additional parking stalls to be added

#### **EXECUTED LEASES**

- ShopRite
- AT&T
- Buffalo Wild Wings Go
- Eden Nails
- Bubbakoo's Burritos
- Kids United
- Wine Store
- Bao Dumplings / Bao Tea

## **NEWLY RENOVATED SOUTHERN STRIP CENTER NEW FACADE WITH NEW VANILLA BOXES - 3,600 SF (divisible)**