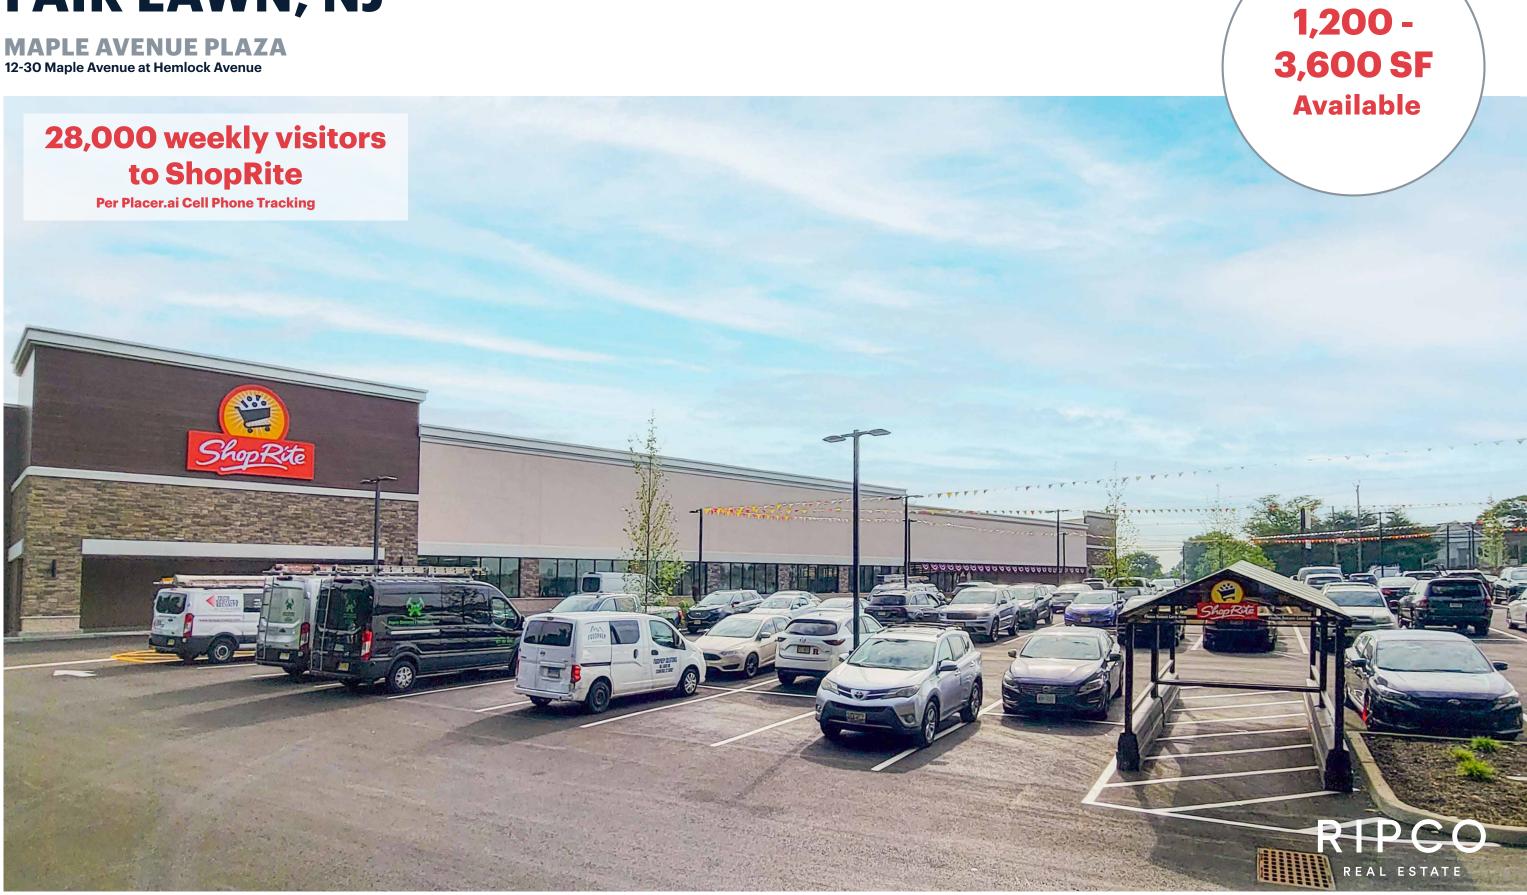

# FAIR LAWN, NJ

#### **NOTES**

- New ShopRite anchored center
- ShopRite, Bubbakoo's, Eden Nails, & AT&T now open!
- New traffic light
- Landlord delivering new "vanilla boxes"
- Densely populated 237,000 people living & 81,000 people working within a 3-mile radius
- #3 Best Small City in America; WalletHub 10/4/22