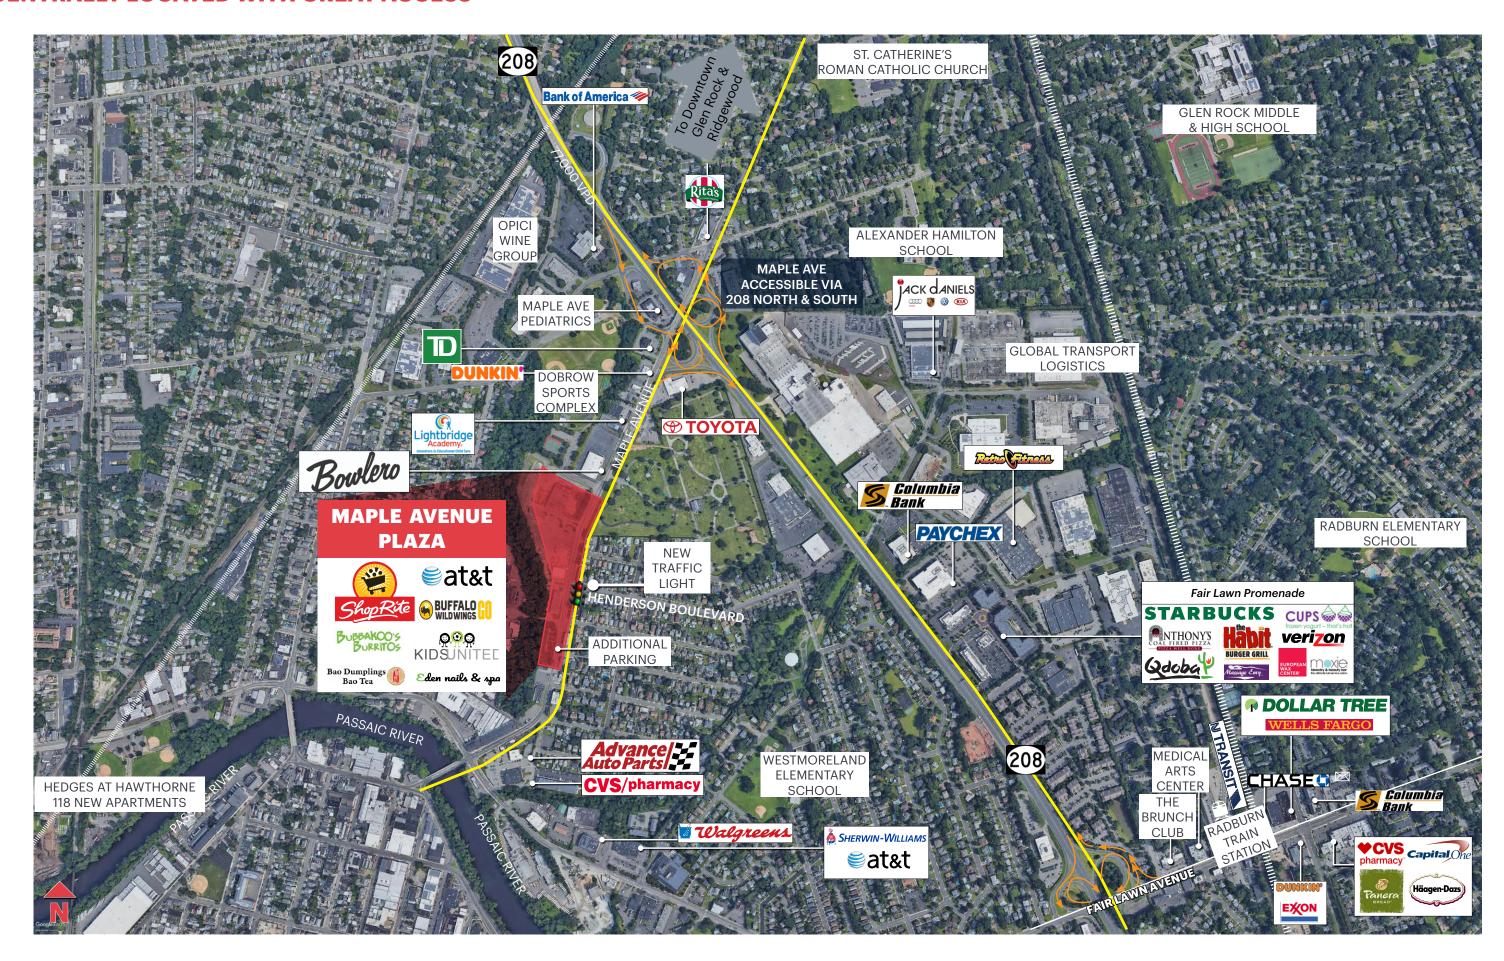

*SPACE DETAILS**



#### **SPACE AVAILABLE**

•  $\pm 3,600 \text{ SF } (60' \times 60')$  - Divisible to 1,200 SF

#### **ASKING RENT**

**Upon Request** 

#### NNN

\$10.41 psf (est.)

#### GLA

89,500 SF

#### **PARKING SPACES**

453 spaces (5:1)

40± additional parking stalls to be added

#### **EXECUTED LEASES**

- ShopRite
- AT&T
- Buffalo Wild Wings Go
- Eden Nails
- Bubbakoo's Burritos
- Kids United
- Wine Store
- Bao Dumplings / Bao Tea

#### **NOTES**

- New ShopRite anchored center
- ShopRite, Bubbakoo's, Eden Nails, & AT&T now open!
- New traffic light
- Landlord delivering new "vanilla boxes"
- Densely populated 237,000 people living & 81,000 people working within a 3-mile radius
- #3 Best Small City in America; WalletHub 10/4/22

#### **CENTRALLY LOCATED WITH GREAT ACCESS**



## **NEWLY RENOVATED SOUTHERN STRIP CENTER NEW FACADE WITH NEW VANILLA BOXES - 3,600 SF (divisible)**



#### **VERY DENSELY POPULATED WITH HIGH INCOMES**



**1 MILE RADIUS** 

**POPULATION** 

22,836

**HOUSEHOLDS** 

8,162

**MEDIAN AGE** 

42.1

**COLLEGE GRADUATES (Bachelor's +)** 

55%

**TOTAL BUSINESSES** 

856

**TOTAL EMPLOYEES** 

10,290

TOTAL DAYTIME POPULATION

20,923

**AVERAGE HOUSEHOLD INCOME** 

\$154,986

**2 MILE RADIUS** 

**POPULATION** 

114,485

**HOUSEHOLDS** 

39,117

**MEDIAN AGE** 

39.4

**COLLEGE GRADUATES** (Bachelor's +)

41%

**TOTAL BUSINESSES** 

3,381

**TOTAL EMPLOYEES** 

35,738

TOTAL DAYTIME POPULATION

94,170

**AVERAGE HOUSEHOLD INCOME** 

\$129,140

**3 MILE RADIUS** 

**POPULATION** 

238,359

**HOUSEHOLDS** 

80,720

**MEDIAN AGE** 

37.9

**C