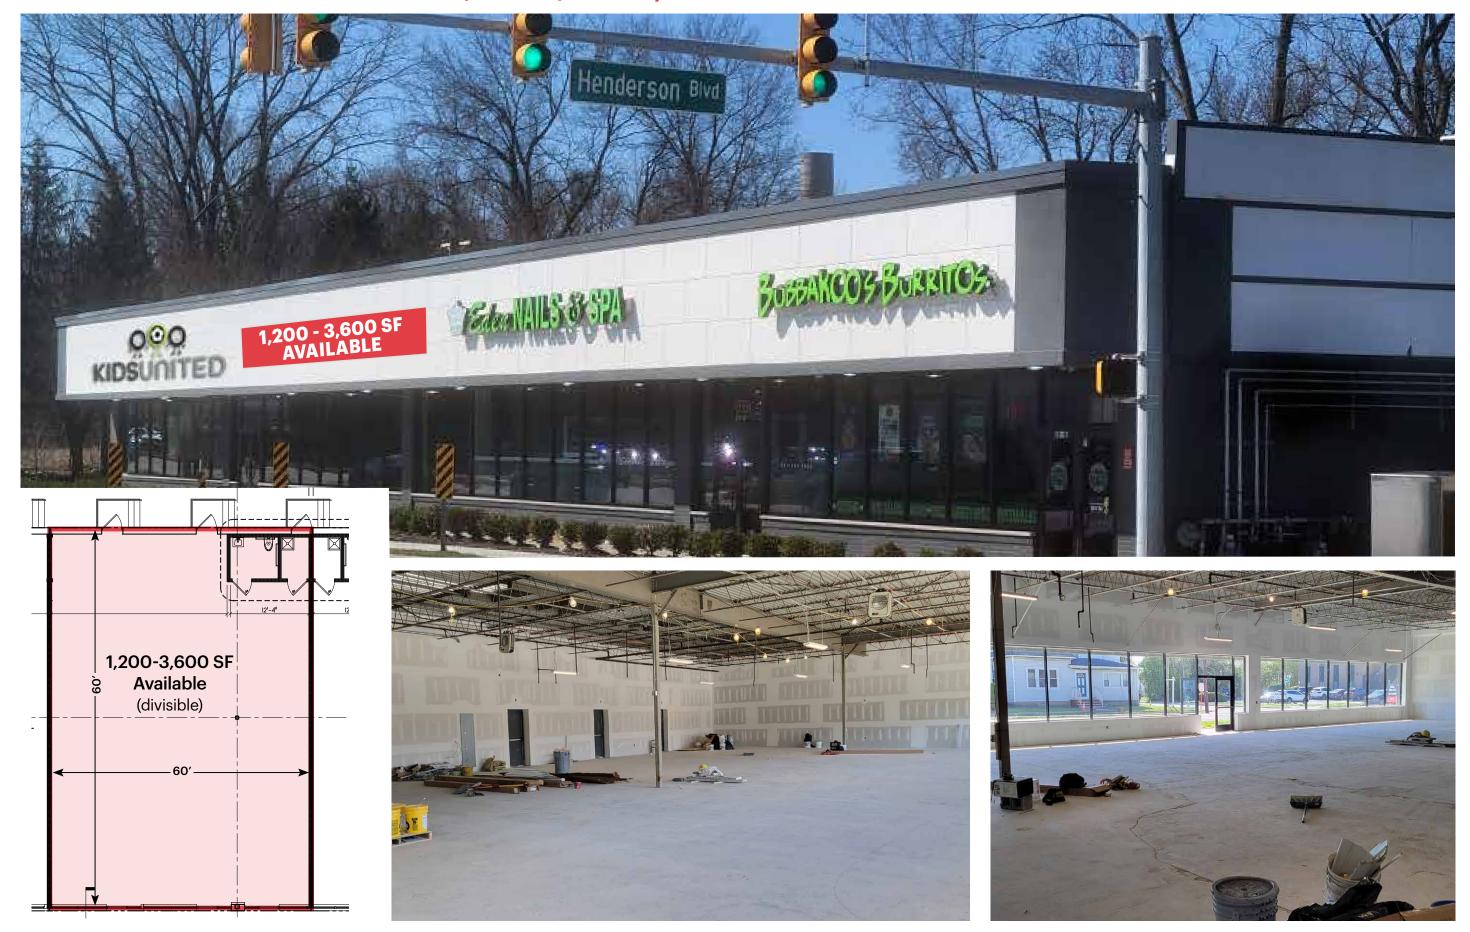

#### **SPACE AVAILABLE**

•  $\pm 3,600 \text{ SF } (60' \times 60')$  - Divisible to 1,200 SF

## **NEWLY RENOVATED SOUTHERN STRIP CENTER NEW FACADE WITH NEW VANILLA BOXES - 3,600 SF (divisible)**